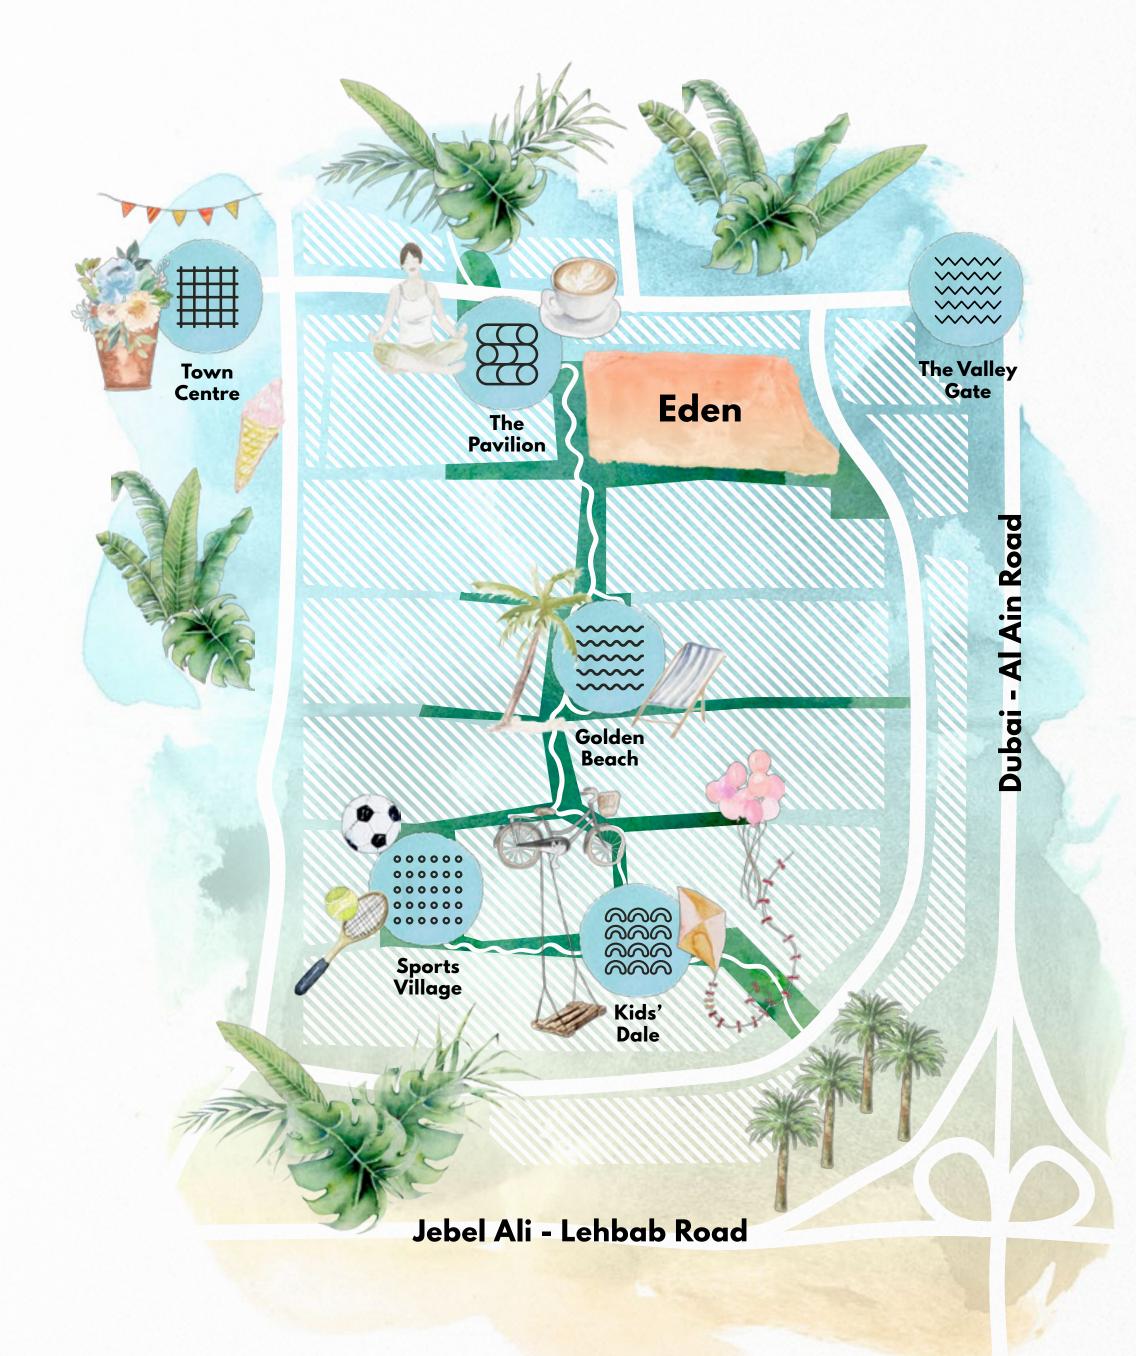

## Town Centre

32,000 sqm

Brighten up your day at the beating heart of THE VALLEY.

Indoor & outdoor retail

Farmers' market

Gourmet dining

## Sports Village

20,000 sqm

90

Enjoy an active, fulfilling & healthy lifestyle at the Sports Village.

Sports courts

Playground & outdoor gym

Bicycle & running tracks

## Kids' Dale

10,000 sqm

Let your little ones' imagination soar at Kids' Dale.

Rock climbing

Amphitheatre

Archaeological play area

## The Pavilion

33,000 sqm

्रिय

良

 $\overline{\mathbb{O}}$ 

Unwind with a sunset yoga class at The Pavilion.

Zen & oasis garden

Observation tower

## Golden Beach

30,000 sqm

Spend your afternoons basking under the sun at the Golden Beach.

Water splash

Kids' play areas