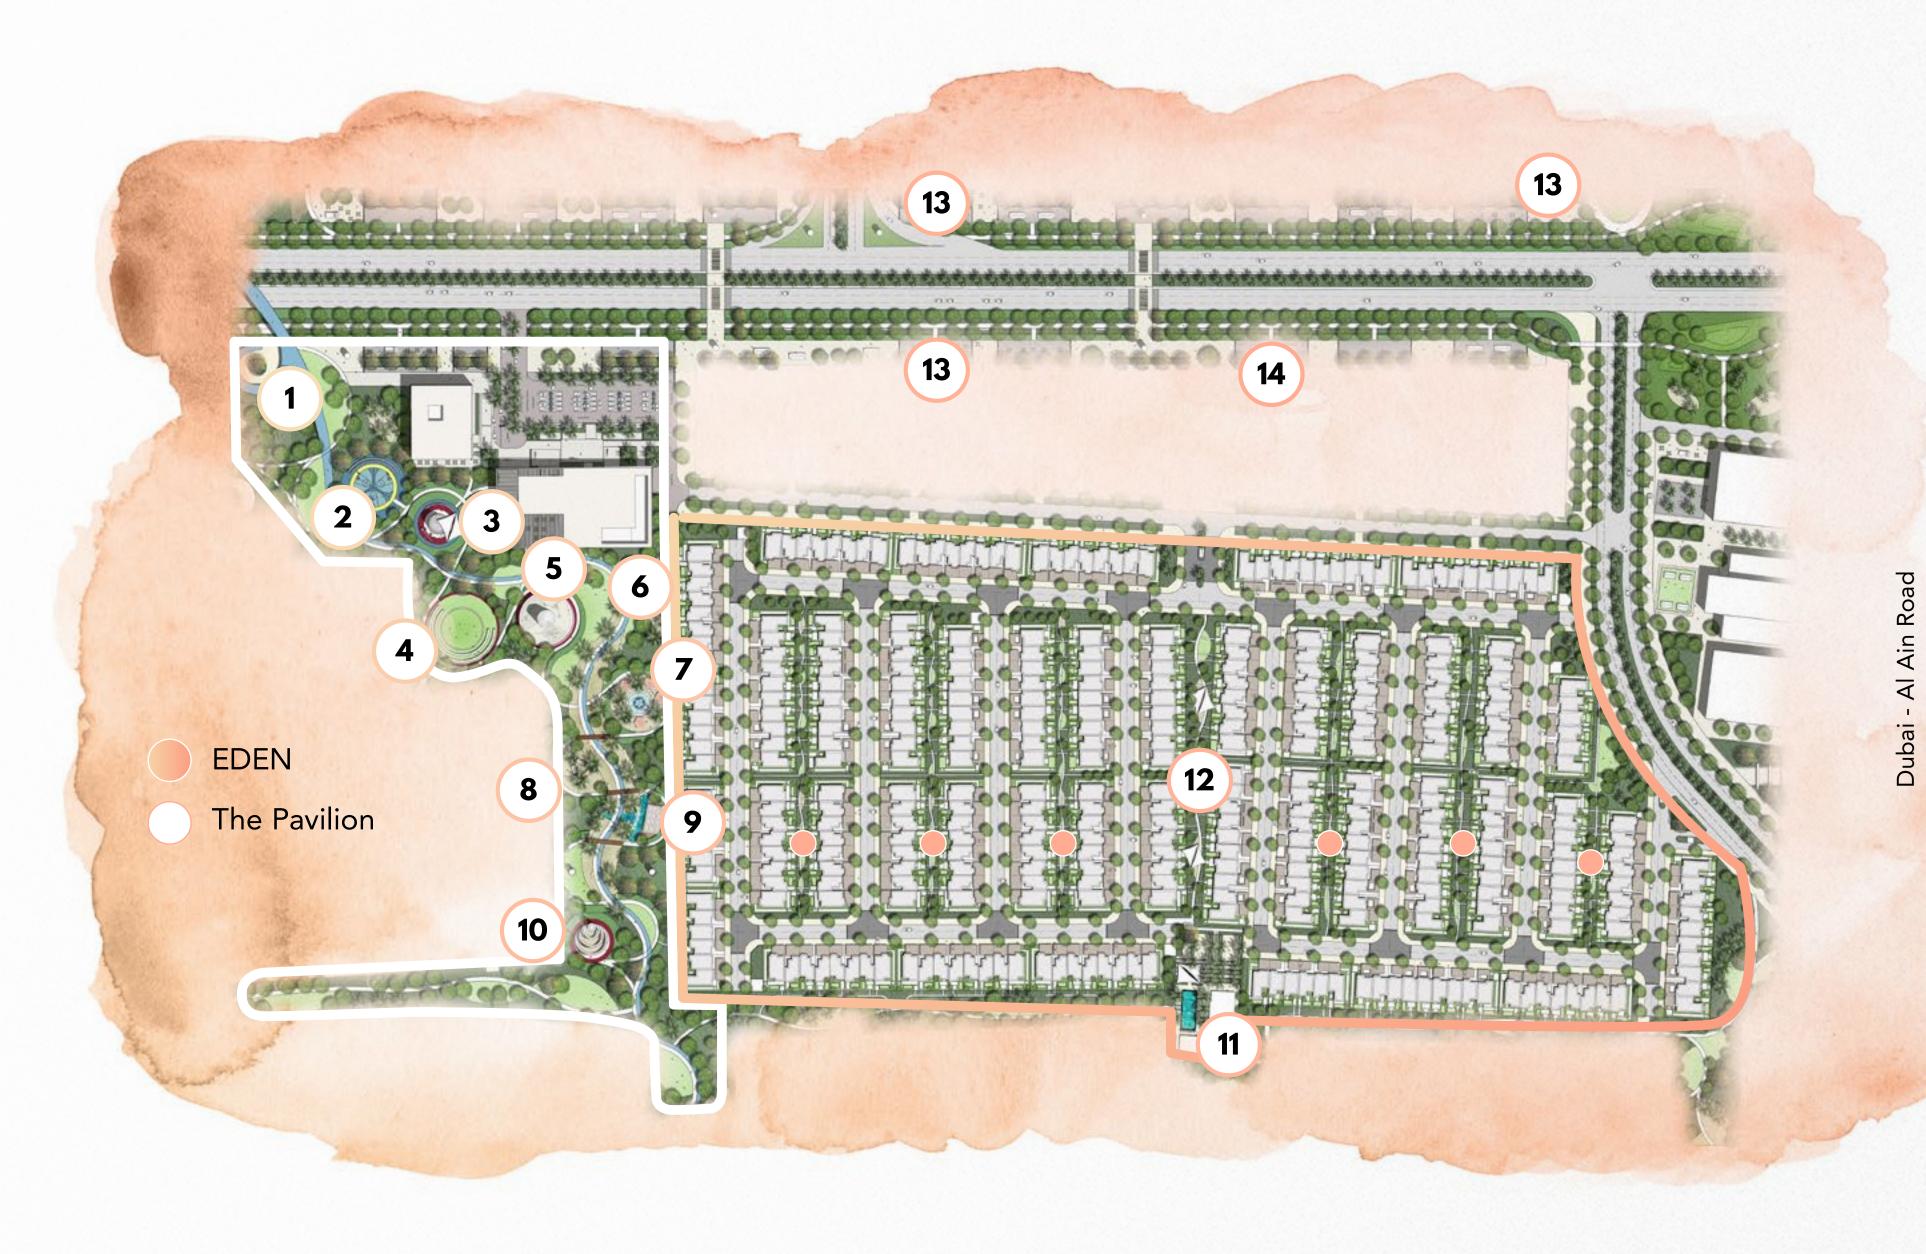

## The Pavilion

33,000 sqm

्रिय

良

 $\overline{\mathbb{O}}$ 

Unwind with a sunset yoga class at The Pavilion.

Zen & oasis garden

Observation tower

## Your every whim, within reach

Just a 5-minute walk from EDEN, The Pavilion will offer an impressive array of retail and leisure experiences for the very first residents at THE VALLEY.