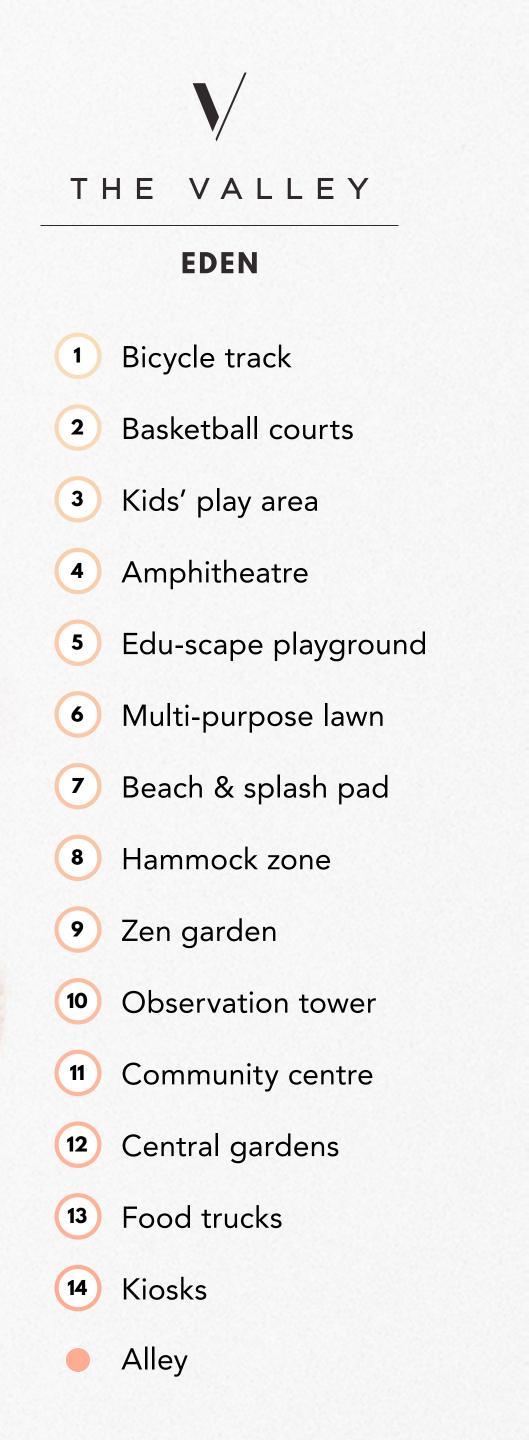

## The Pavilion

33,000 sqm

्रिय

良

 $\overline{\mathbb{O}}$ 

Unwind with a sunset yoga class at The Pavilion.

Zen & oasis garden

Observation tower