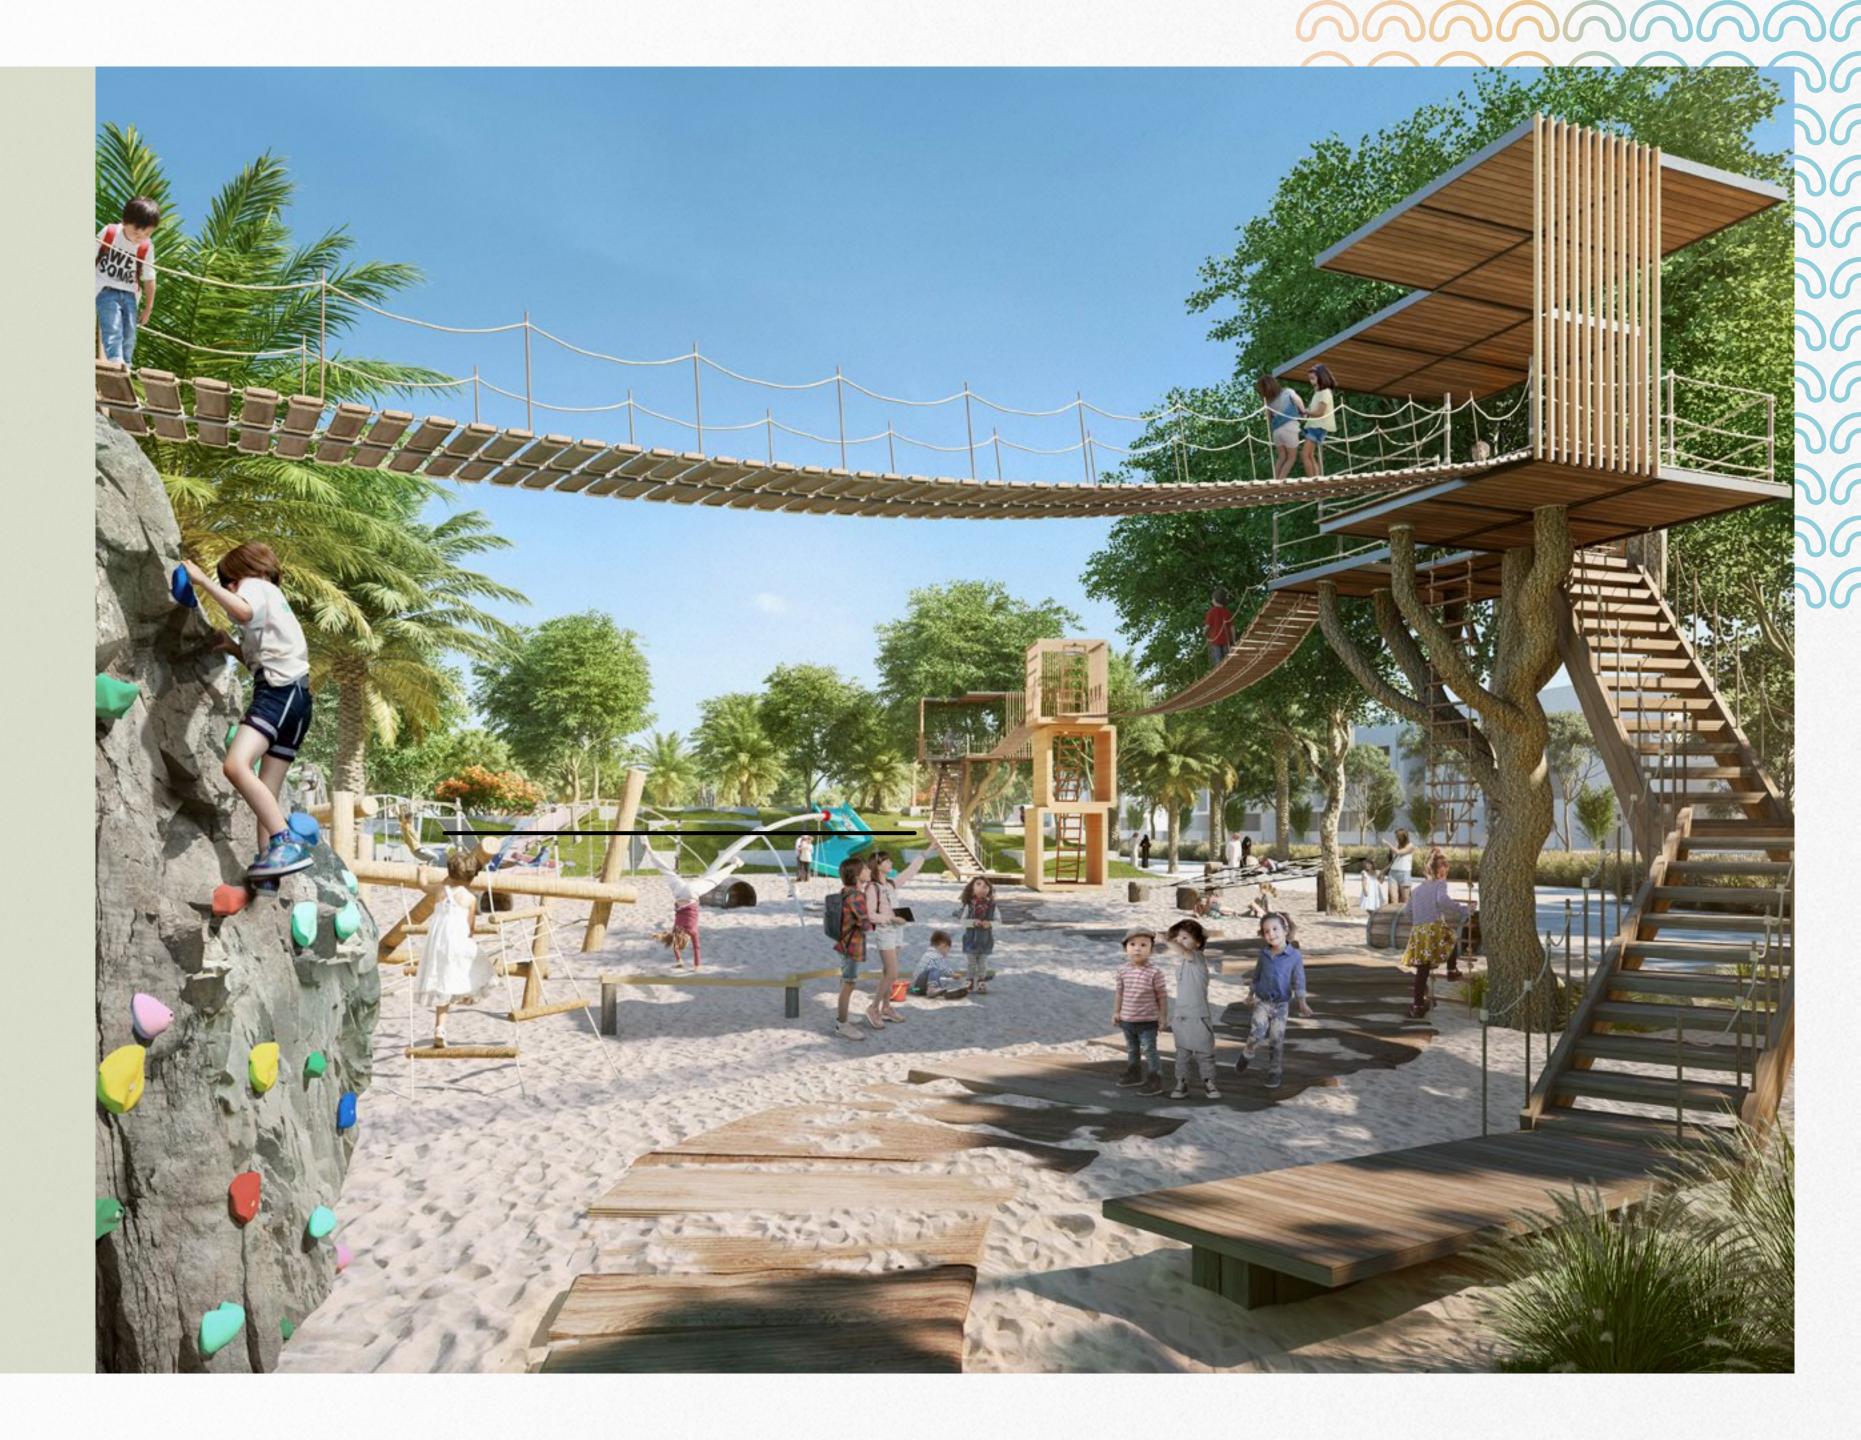

## Kids' Dale

10,000 sqm

Let your little ones' imagination soar at Kids' Dale.

Rock climbing

Amphitheatre

Archaeological play area