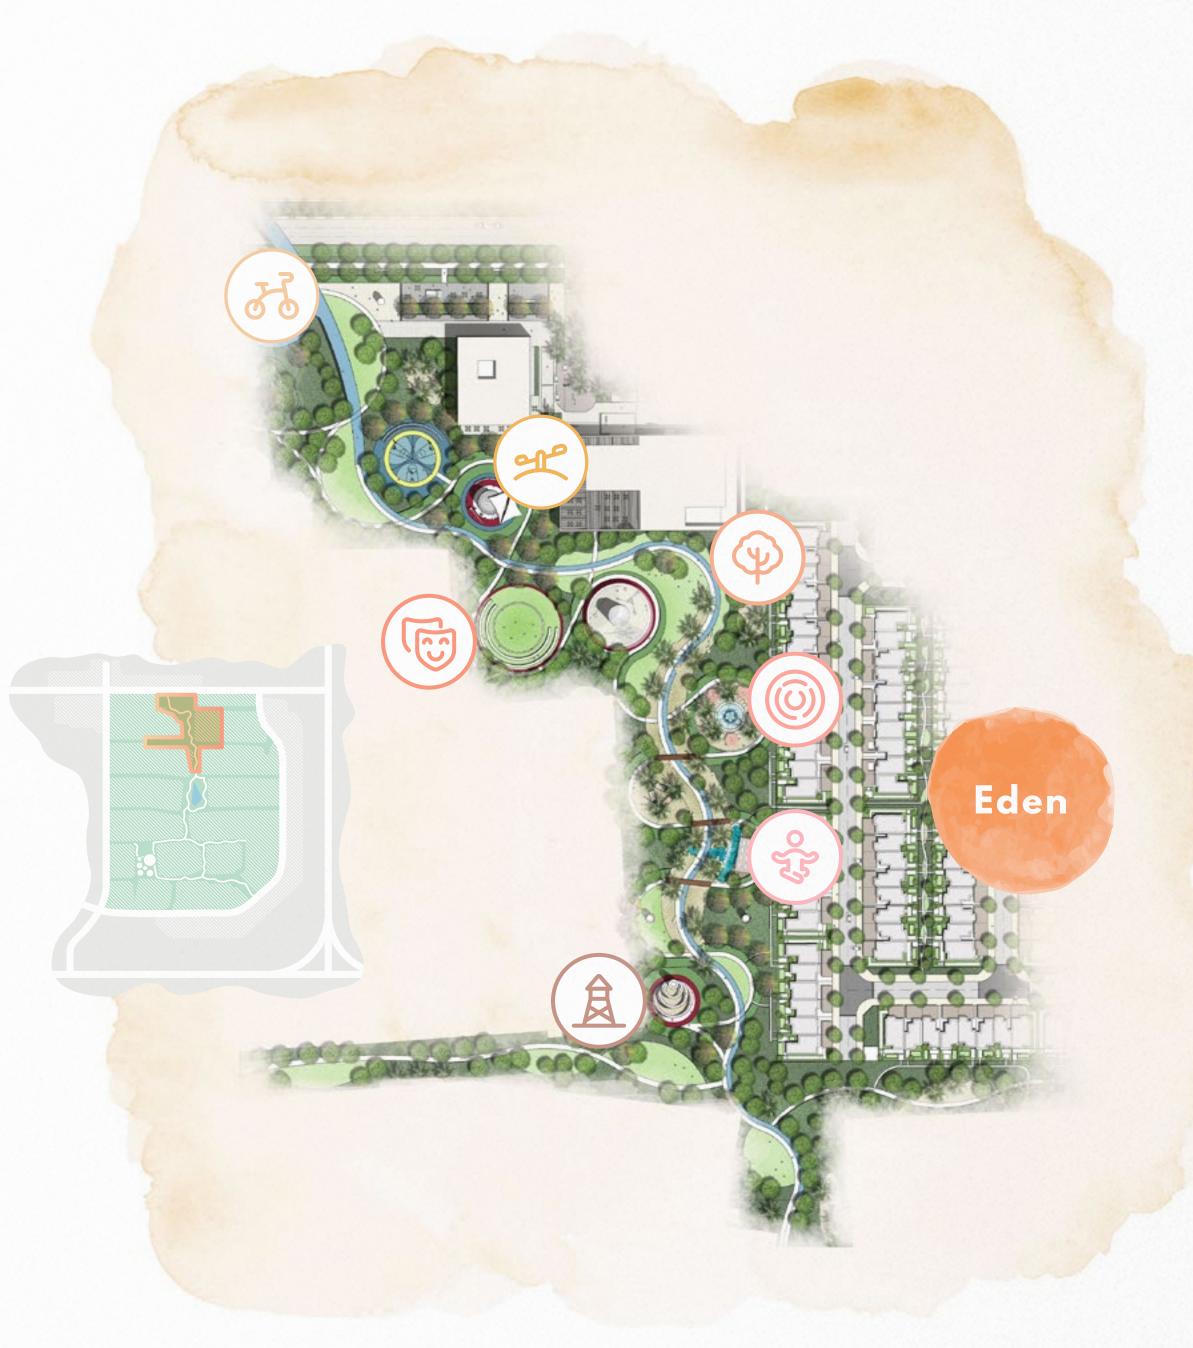

## Home Dream Home

THE VALLEY's first villa community, EDEN, is designed to elevate your every day.

With well-shaded walkable streets, generous green spaces and an array of exceptional amenities, you and your loved ones will live the lifestyle you have always dreamt of.

## Choose your dream villa

EDEN offers you 3- and 4-bedroom villas in three architectural styles.

Each villa boasts easy access to a series of outdoor parks for you and your children to enjoy.

The epitome of the indoor/outdoor lifestyle.

## Your every whim, within reach

Just a 5-minute walk from EDEN, The Pavilion will offer an impressive array of retail and leisure experiences for the very first residents at THE VALLEY.