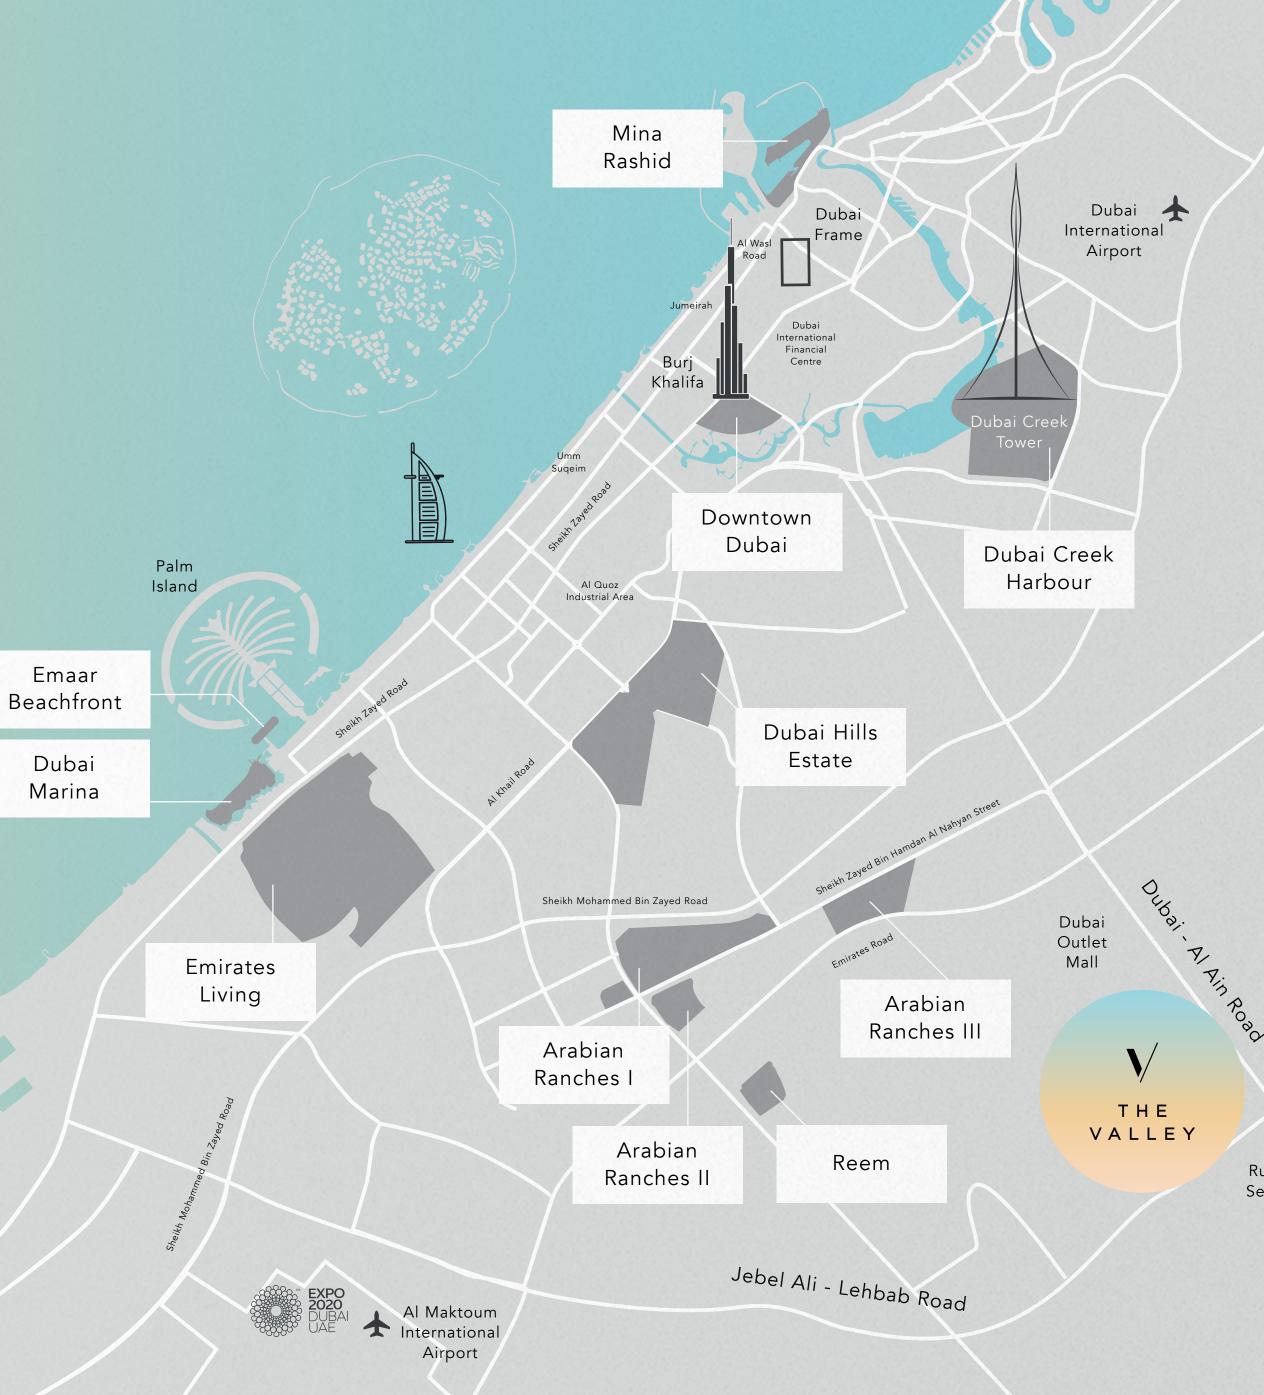

## **Back to our roots**

THE VALLEY is strategically located on Dubai-Al Ain Road, a major thoroughfare connecting two of the **UAE's most iconic Emirates.** 

The duality of being away from the busyness of Dubai, while still being well-connected to the city, makes THE VALLEY the UAE's most accessible family sanctuary.

#### 05

minutes' drive from Dubai **Rugby Sevens** 

#### 25

minutes' drive from Burj Khalifa/ The Dubai Mall

#### 80

minutes' drive from Dubai **Outlet Mall** 

#### 25

minutes' drive from Dubai International Airport

Jebel Ali Free Zone