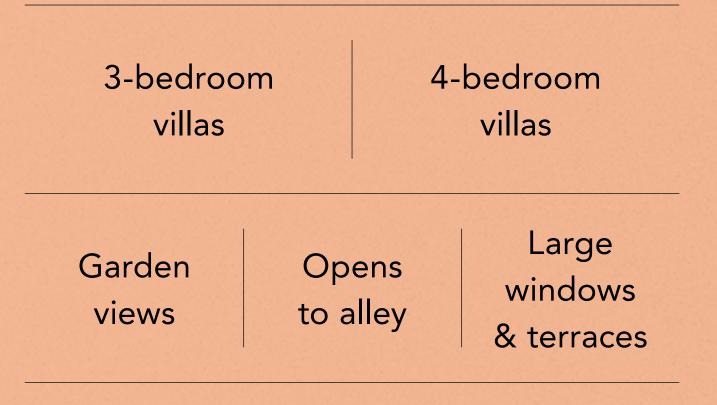

## Choose your dream villa

EDEN offers you 3- and 4-bedroom villas in three architectural styles.

Each villa boasts easy access to a series of outdoor parks for you and your children to enjoy.

The epitome of the indoor/outdoor lifestyle.

| 3-bedroom       |             | 4-bedroom |                                |
|-----------------|-------------|-----------|--------------------------------|
| villas          |             | villas    |                                |
| Garden<br>views | Ope<br>to a |           | Large<br>windows<br>& terraces |

## Iris

Picture this — you, parking your car in front of this stunning masterpiece at sunset.

The IRIS collection is sleek, light and simply what dreams are made of.

| 3-bedroom       |             | 4-bedroom |                                |
|-----------------|-------------|-----------|--------------------------------|
| villas          |             | villas    |                                |
| Garden<br>views | Ope<br>to a |           | Large<br>windows<br>& terraces |