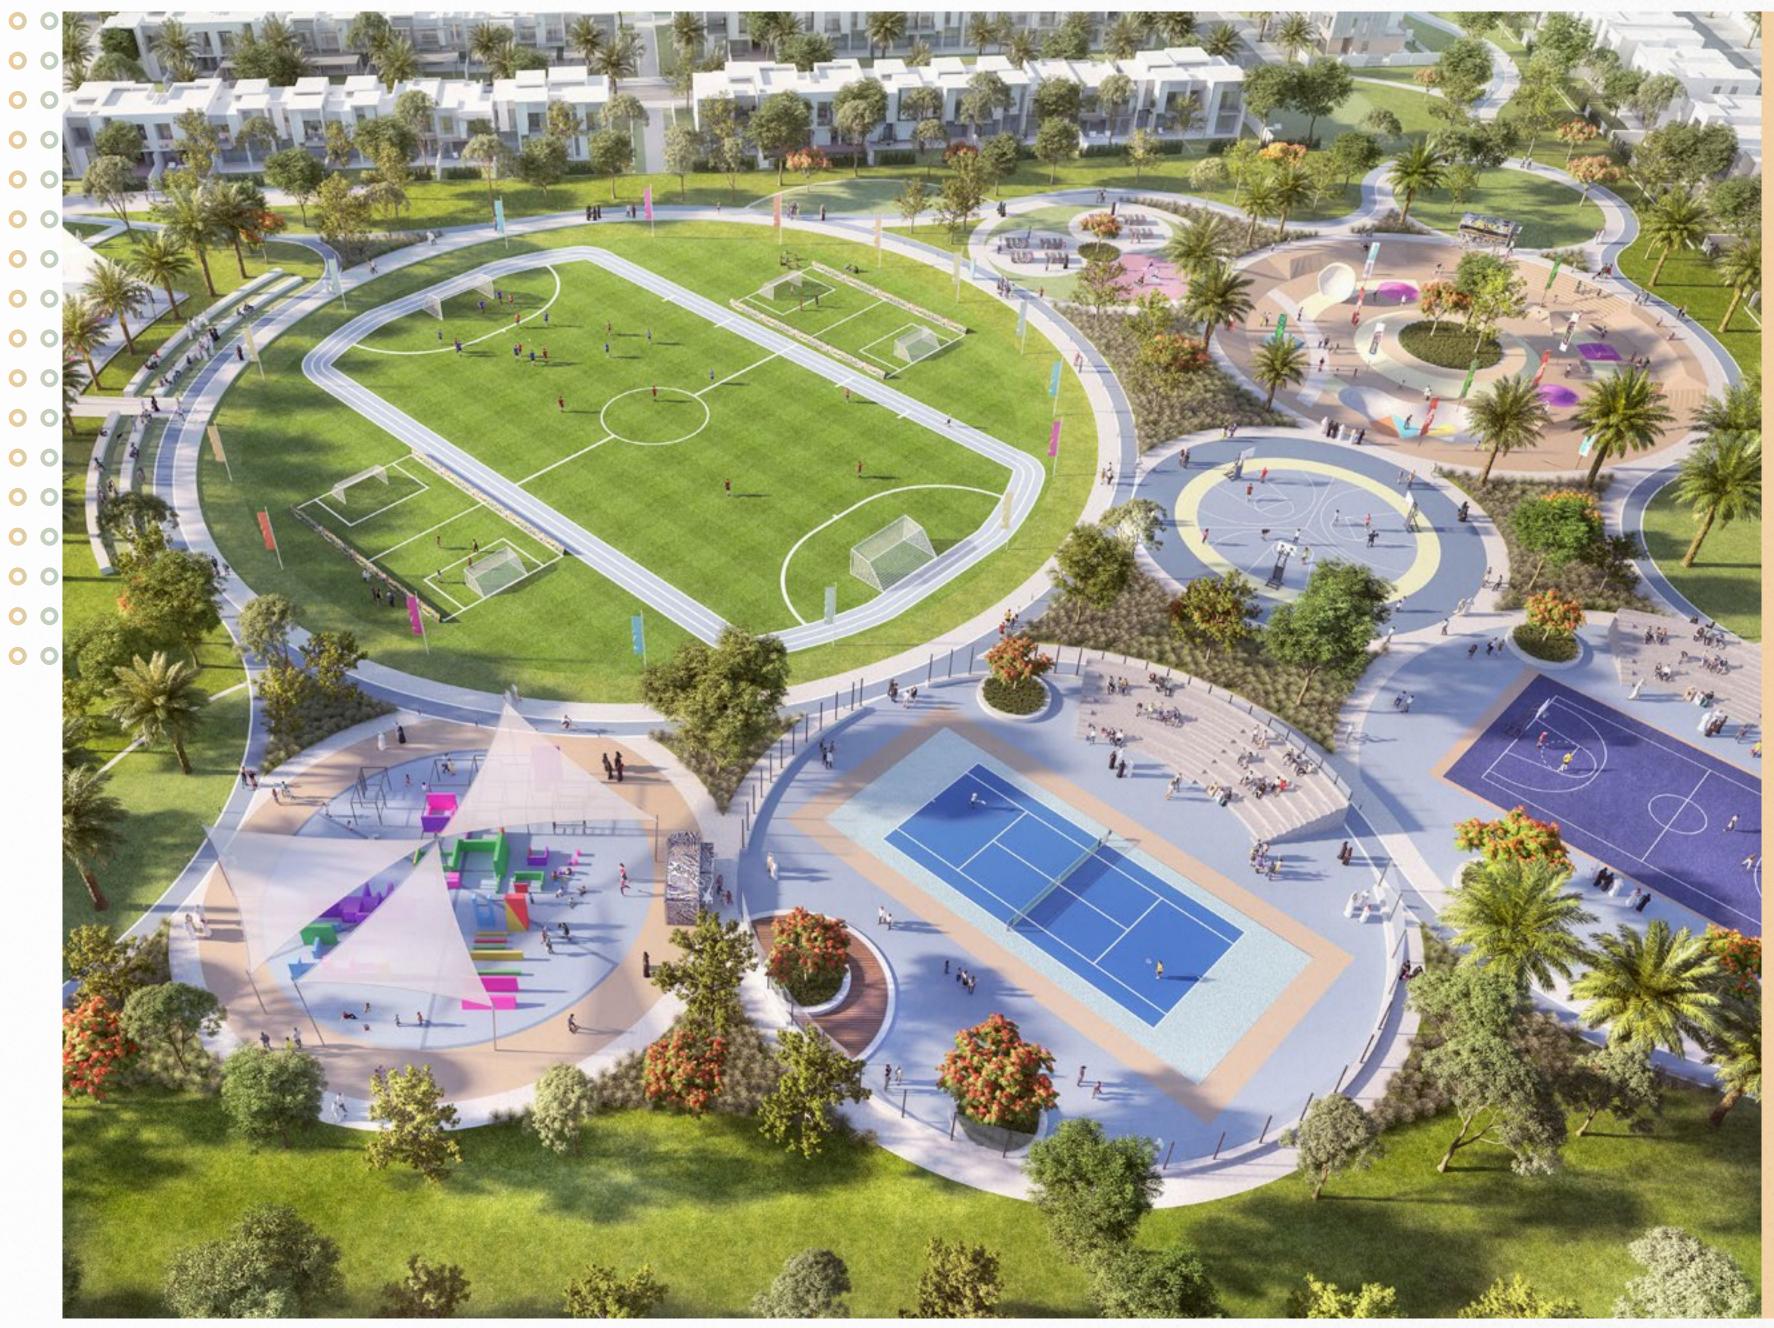

## Sports Village

20,000 sqm

90

Enjoy an active, fulfilling & healthy lifestyle at the Sports Village.

Sports courts

Playground & outdoor gym

Bicycle & running tracks