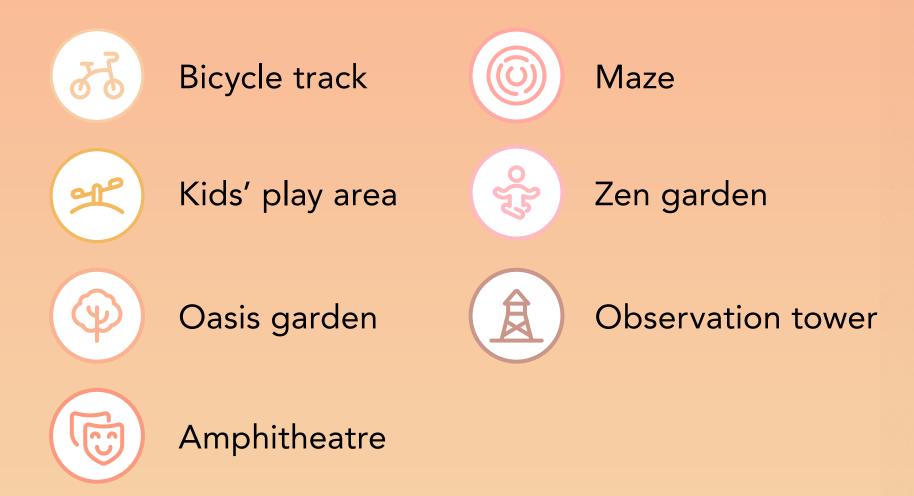

## Sports Village

20,000 sqm

90

Enjoy an active, fulfilling & healthy lifestyle at the Sports Village.

Sports courts

Playground & outdoor gym

Bicycle & running tracks

## Kids' Dale

10,000 sqm

Let your little ones' imagination soar at Kids' Dale.

Rock climbing

Amphitheatre

Archaeological play area

## The Pavilion

33,000 sqm

्रिय

良

 $\overline{\mathbb{O}}$ 

Unwind with a sunset yoga class at The Pavilion.

Zen & oasis garden

Observation tower

Maze

## Golden Beach

30,000 sqm

Spend your afternoons basking under the sun at the Golden Beach.

Water splash

Kids' play areas