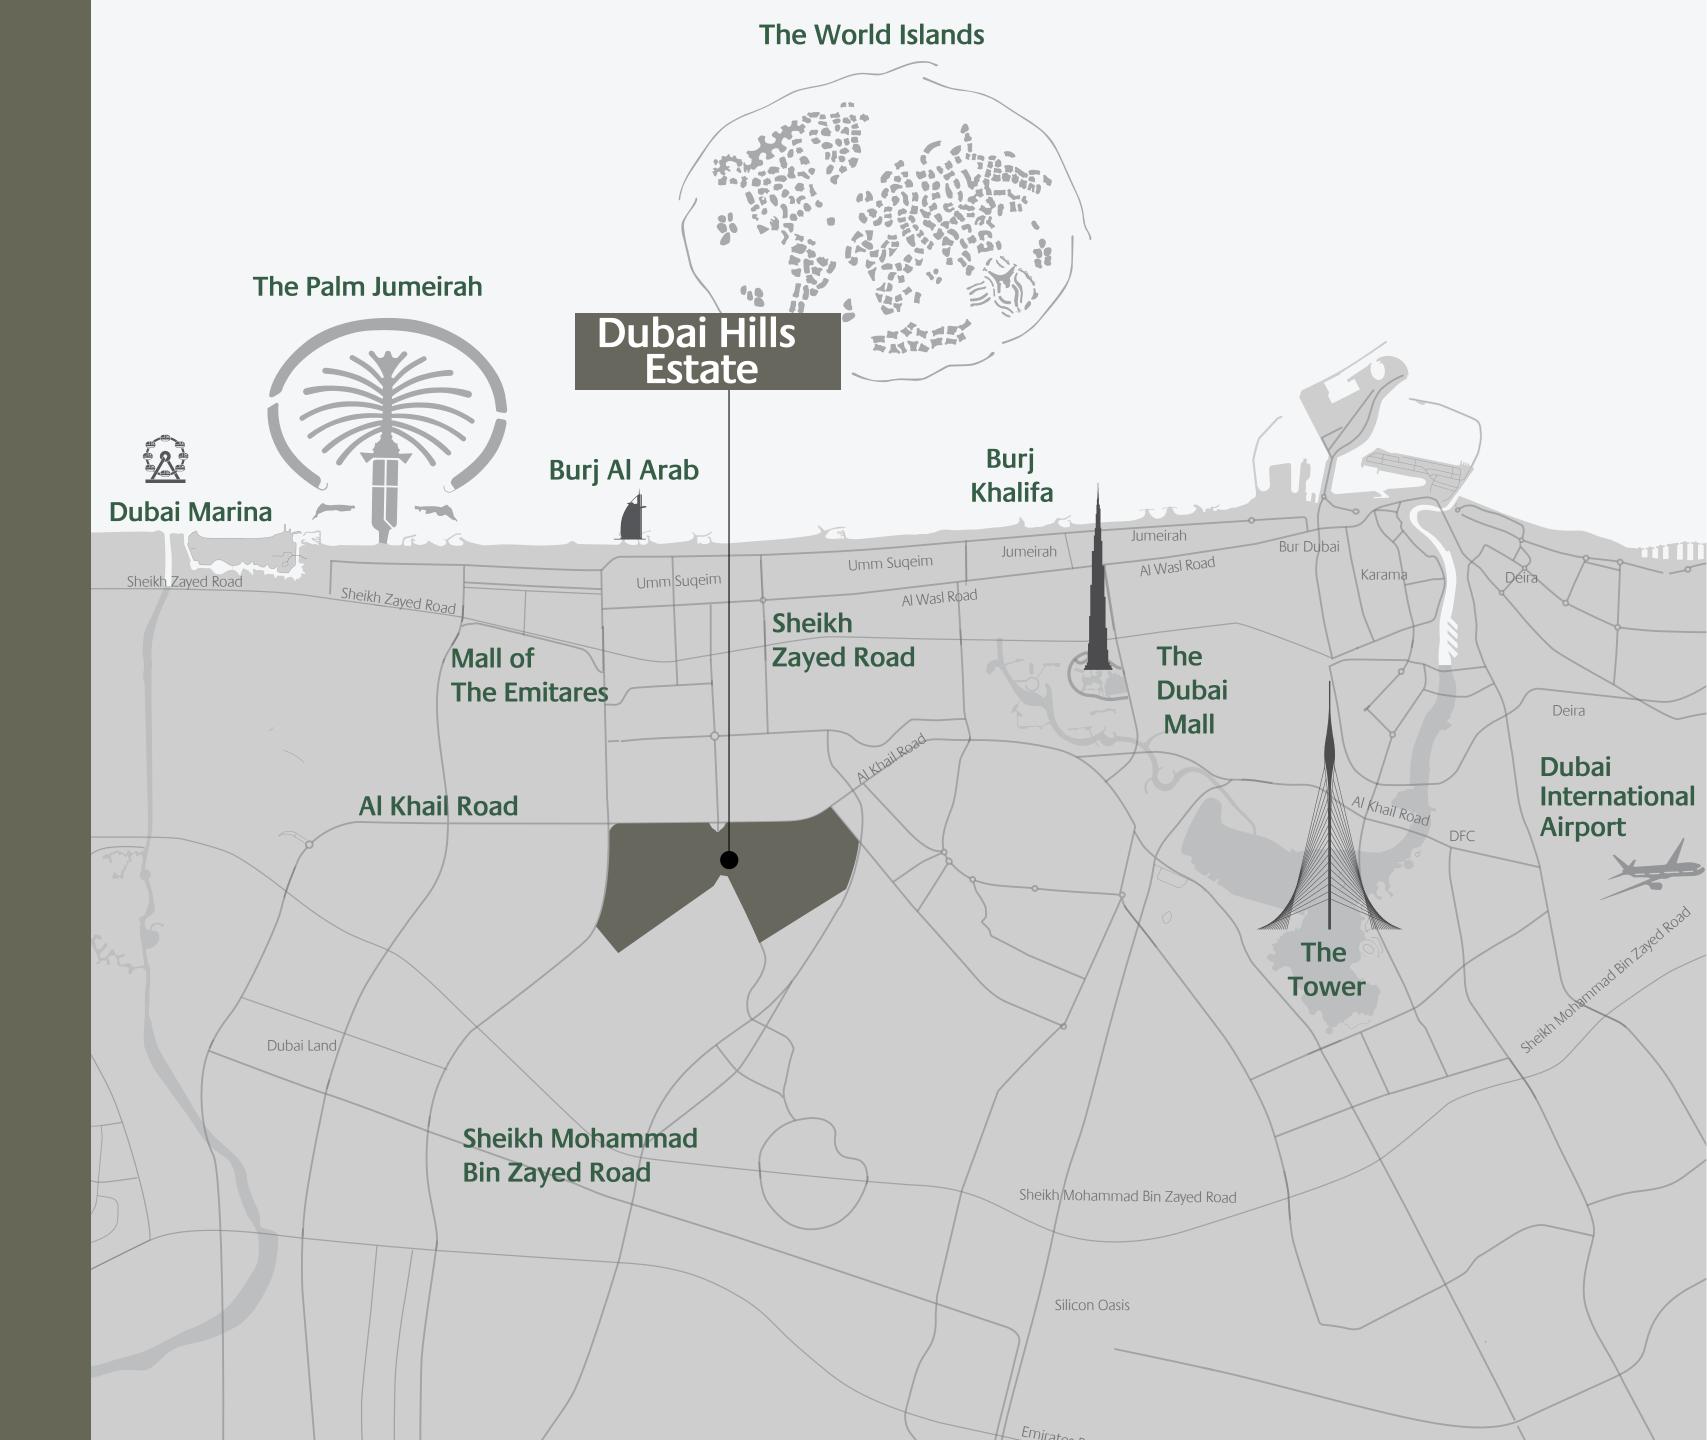

## DUBAIHILLS ESTATE

Jumeirah Beach 12 Minutes **The Dubai Mall** 10 Minutes

**Burj Khalifa** 10 Minutes **Dubai Marina** 10 Minutes

Al Maktoum Airport 35 Minutes **The Tower - DCH** 15 Minutes

**Dubai Intl Airport** 20 Minutes

DISTANCES ARE APPROXIMATE