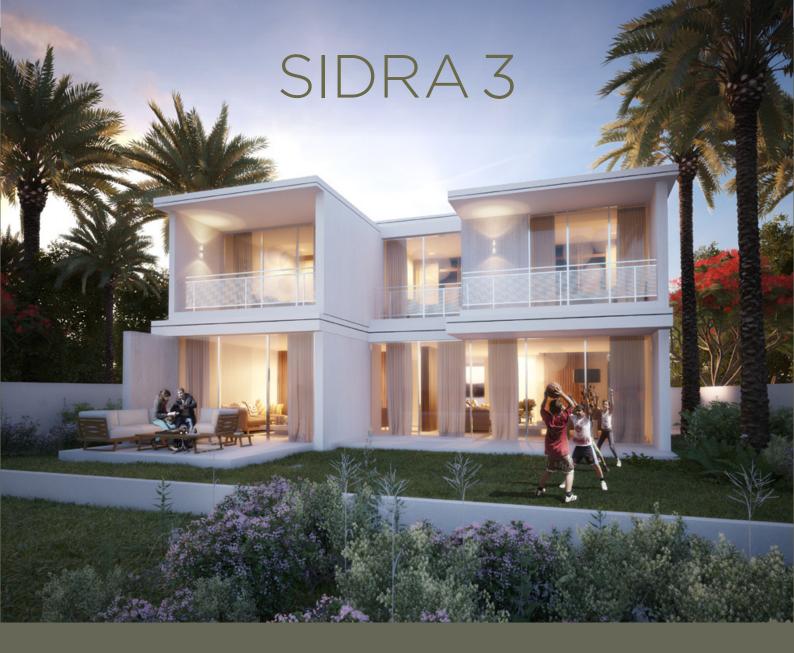

ND TAKE IN NATURE'S BEAUTY

Children's Play Areas Outdoor Gymnasium 2 Kilometre Jogging Track

Art Installations Fountains, Water Features and Splash Pad



SHOP, DINE AND BE ENTERTAINED AT A State-of-the-art Mall

Cutting-edge Cinemas Family Entertainment Venues Wide Array of Dining Options Linked Directly to Future Metro Lines Leading Fashion and Retail Outlets



## DUBAIHILLS ESTATE

Jumeirah Beach 12 Minutes **The Dubai Mall** 10 Minutes

**Burj Khalifa** 10 Minutes **Dubai Marina** 10 Minutes

Al Maktoum Airport 35 Minutes **The Tower - DCH** 15 Minutes

**Dubai Intl Airport** 20 Minutes

DISTANCES ARE APPROXIMATE















# DUBAI HILLS ESTATE



282,000 SQM REGIONAL MALL



1.120 M SQM L 18 HOLE GOLF COURSE





HOSPITALS

## DUBAI HILLS ESTATE

# SIDRA3

SITE PLAN













#### DUBAI HILLS ESTATE

#### SPECIAL PAYMENT PLAN FOR LIMITED DURATION



\* Estimated construction completion date Project No. 1931





## **SIDRA 3**

#### VILLA 1

3 Bedroom Total Built Up Area: 3,100 Sq Ft



Ground Floor

FLOOR PLAN 1. All dimensions are in imperial and metric, and measured from finish to finish excluding construction tolerances. 2. All materials, dimensions, and drawings are approximate only. 3. Information is subject to change without notice, at developer's absolute discretion. 4. Actual area may vary from the stated area. 5. Drawings not to scale. 6. All images used are for illustrative purposes only and do not represent the actual size, features, specifications, fittings, and furnishings. 7. The developer reserves the right to make revisions / alterations, at