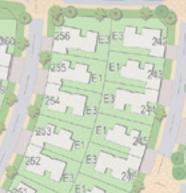

EN PARKS AND TAKE IN NATURE'S BEAUTY

Children's Play Areas Outdoor Gymnasium 2 Kilometre Jogging Track

Art Installations Fountains, Water Features and Splash Pad



SHOP, DINE AND BE ENTERTAINED AT A State-of-the-art Mall

Cutting-edge Cinemas Family Entertainment Venues Wide Array of Dining Options Linked Directly to Future Metro Lines Leading Fashion and Retail Outlets



## DUBAIHILLS ESTATE

Jumeirah Beach 12 Minutes **The Dubai Mall** 10 Minutes

**Burj Khalifa** 10 Minutes **Dubai Marina** 10 Minutes

Al Maktoum Airport 35 Minutes **The Tower - DCH** 15 Minutes

**Dubai Intl Airport** 20 Minutes

DISTANCES ARE APPROXIMATE















# DUBAI HILLS ESTATE



282,000 SQM REGIONAL MALL



1.120 M SQM L 18 HOLE GOLF COURSE





HOSPITALS

## DUBAI HILLS ESTATE

# SIDRA3

SITE PLAN













#### DUBAI HILLS ESTATE

#### SPECIAL PAYMENT PLAN FOR LIMITED DURATION



\* Estimated construction completion date Project No. 1931





## **SIDRA 3**

#### VILLA 1

3 Bedroom Total Built Up Area: 3,100 Sq Ft



Ground Floor

FLOOR PLAN 1. All dimensions are in imperial and metric, and measured from finish to finish excluding construction tolerances. 2. All materials, dimensions, and drawings are approximate only. 3. Information is subject to change without notice, at developer's absolute discretion. 4. Actual area may vary from the stated area. 5. Drawings not to scale. 6. All images used are for illustrative purposes only and do not represent the actual size, features, specifications, fittings, and furnishings. 7. The developer reserves the right to make revisions / altera