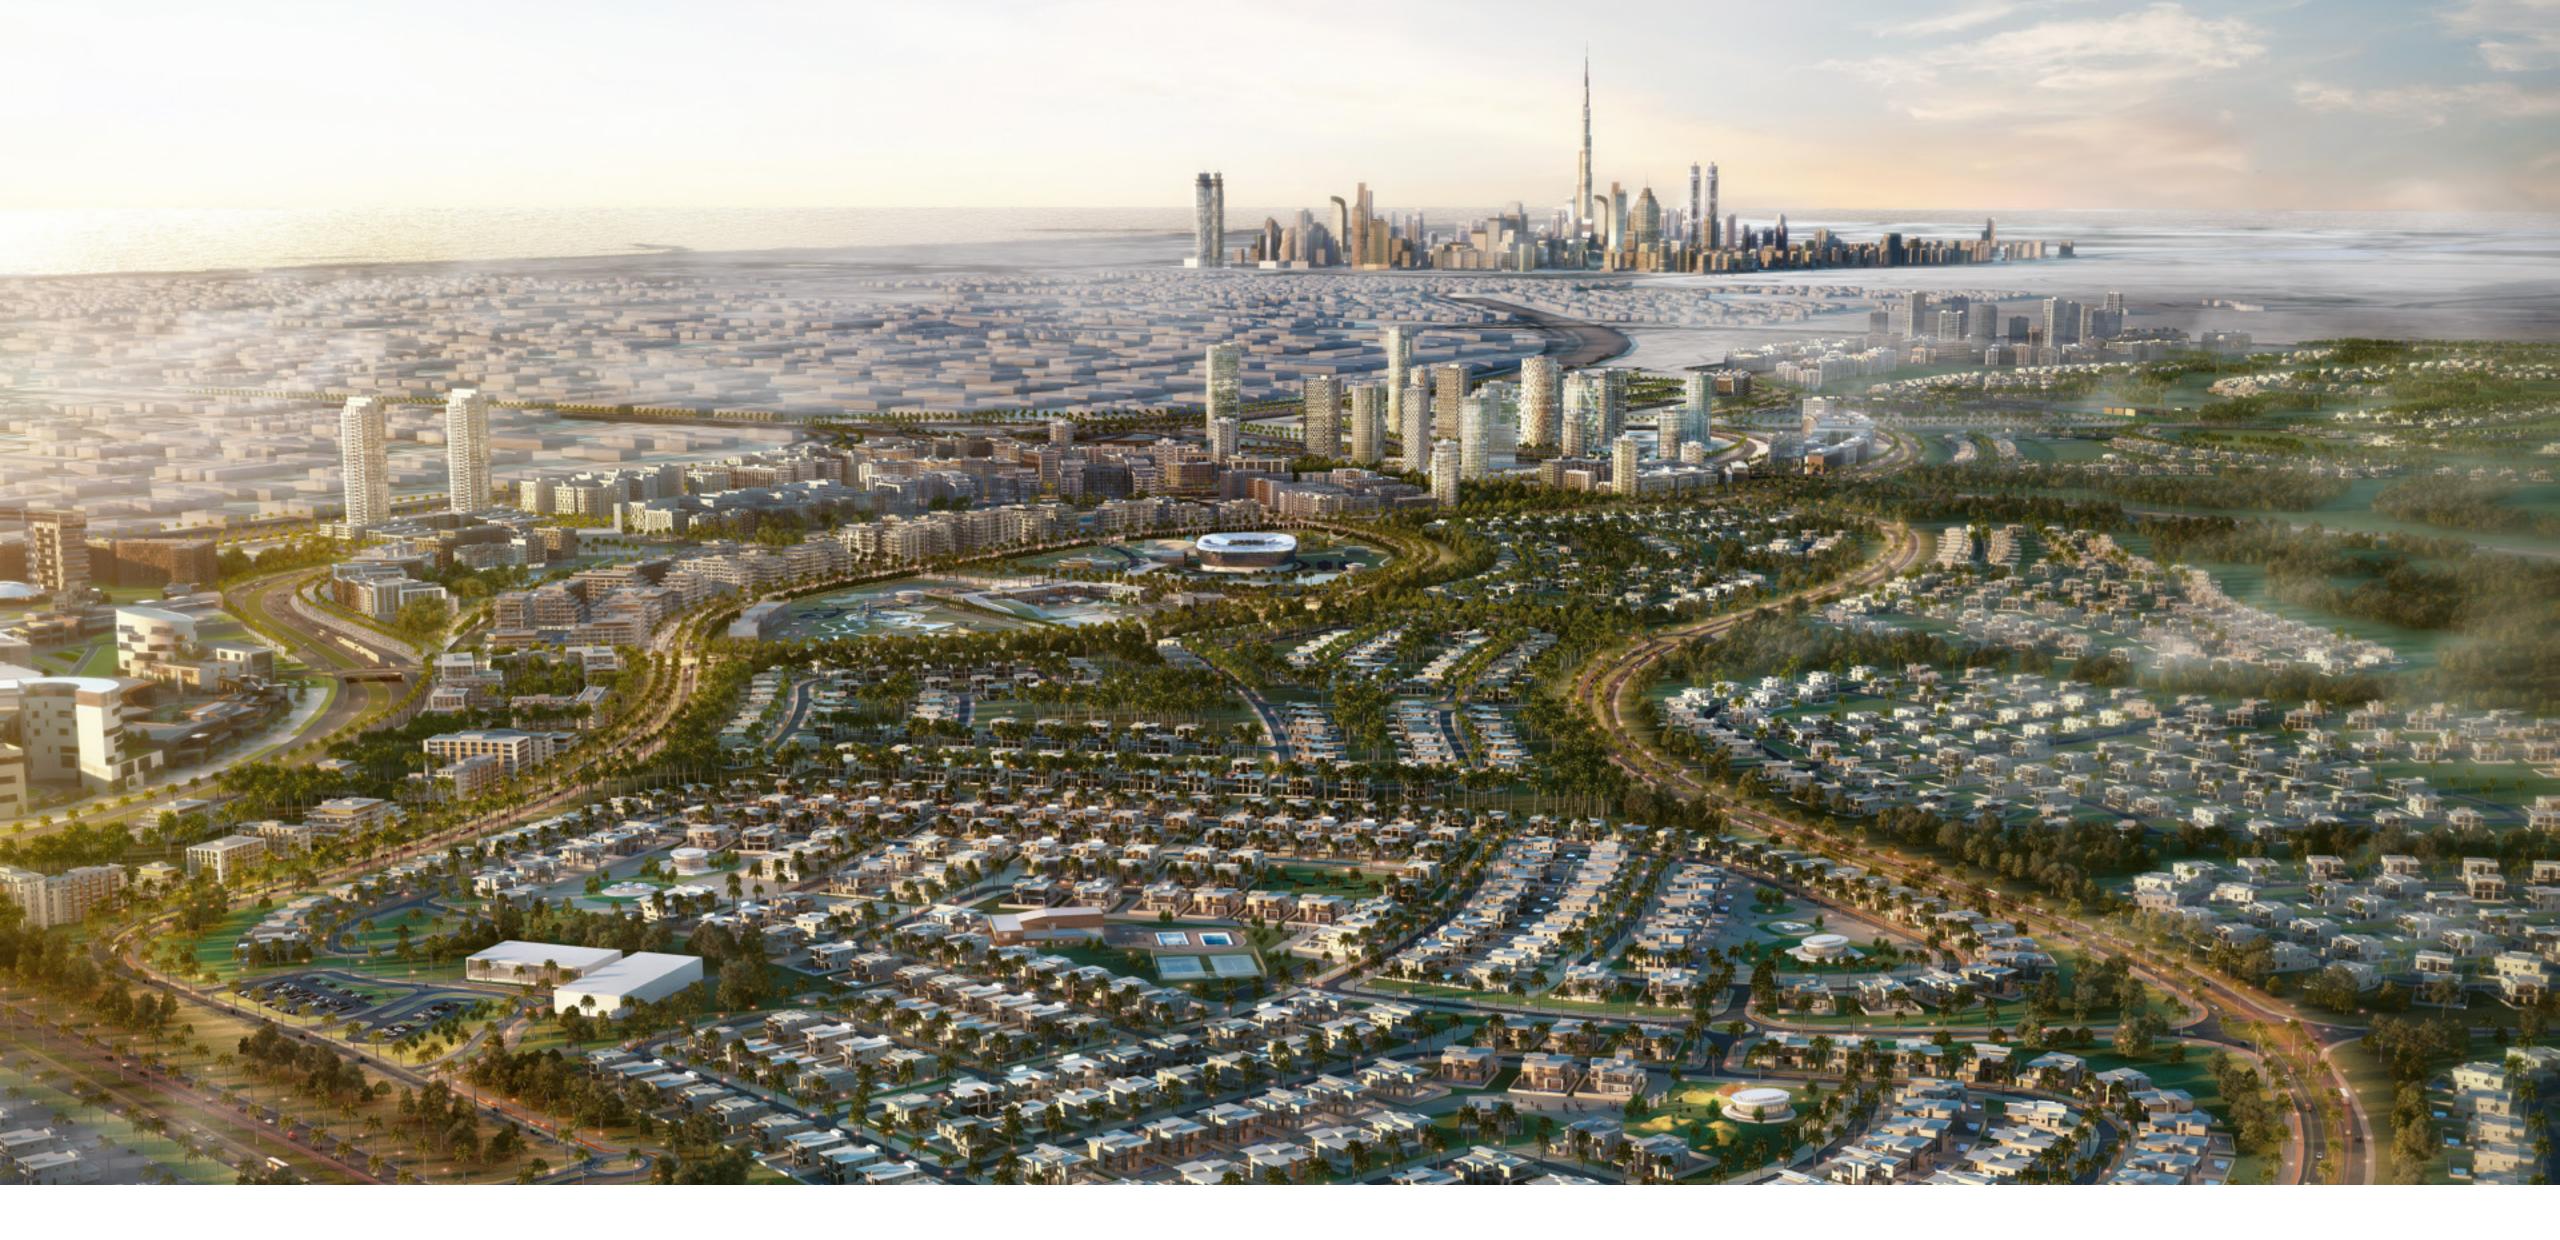

# DUBAI HILLS ESTATE

282,000 SQM REGIONAL MALL

1.120 M SQM L 18 HOLE GOLF COURSE

HOSPITALS

## DUBAI HILLS ESTATE