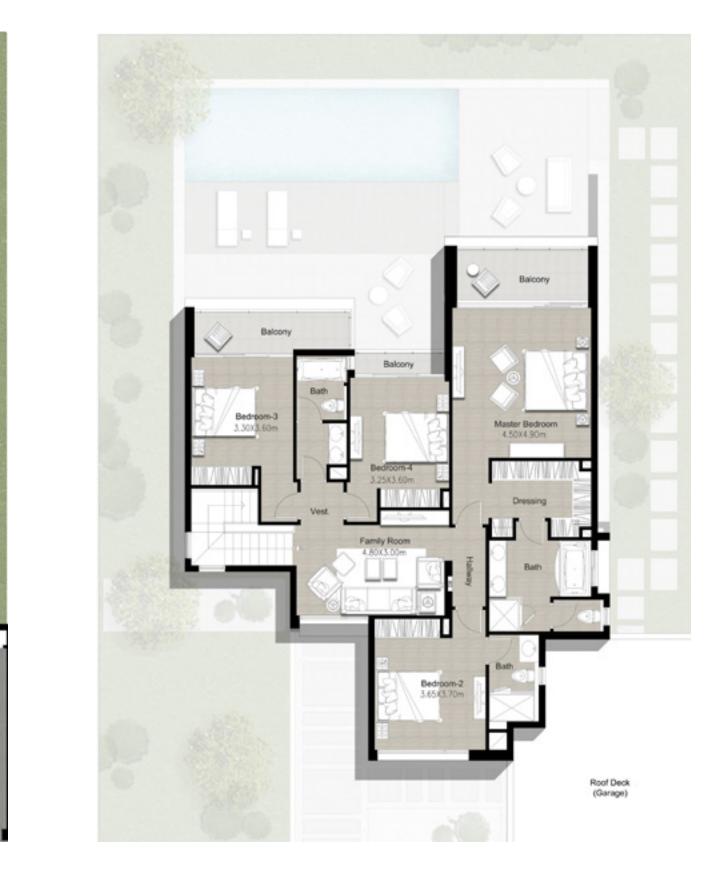

### DUBAI HILLS ESTATE

First Floor

### SIDRA 3

#### VILLA 5

5 Bedroom Total Built Up Area: 4,109 Sq Ft

Ground Floor

FLOOR PLAN 1. All dimensions are in imperial and metric, and measured from finish to finish excluding construction tolerances. 2. All materials, dimensions, and drawings are approximate only. 3. Information is subject to change without notice, at developer's absolute discretion. 4. Actual area may vary from the stated area. 5. Drawings not to scale. 6. All images used are for illustrative purposes only and do not represent the actual size, features, specifications, fittings, and furnishings. 7. The developer reserves the right to make revisions / alterations, at it's absolute discretion, without any liability whatsoever.