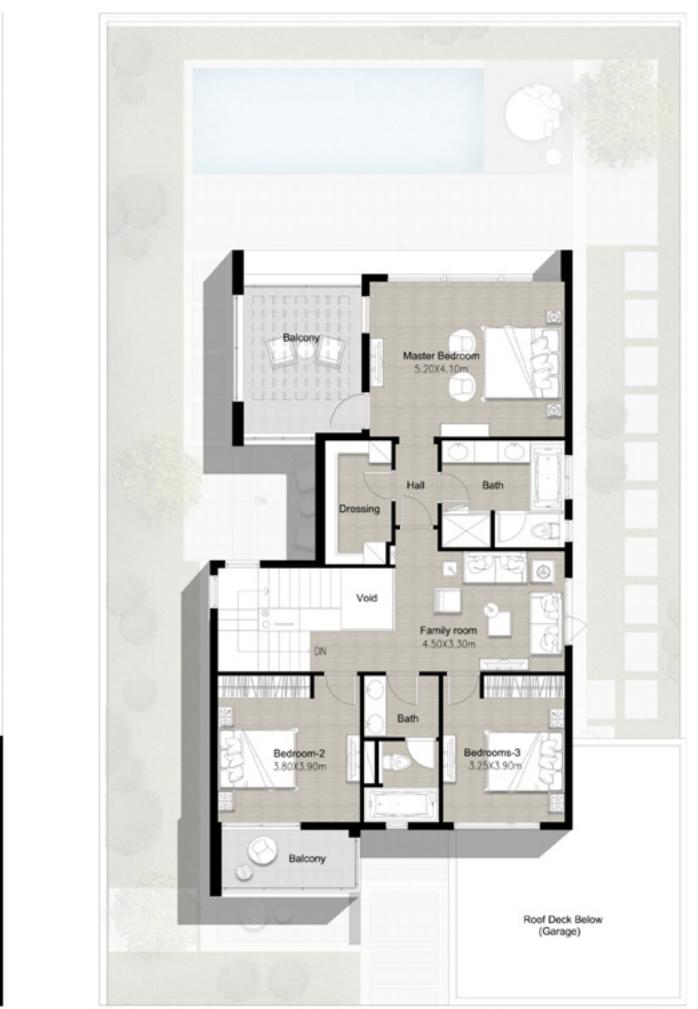

#### VILLA 5

5 Bedroom Total Built Up Area: 4,109 Sq Ft

Ground Floor

FLOOR PLAN 1. All dimensions are in imperial and metric, and measured from finish to finish excluding construction tolerances. 2. All materials, dimensions, and drawings are approximate only. 3. Information is subject to change without notice, at developer's absolute discretion. 4. Actual area may vary from the stated area. 5. Drawings not to scale. 6. All images used are for illustrative purposes only and do not represent the actual size, features, specifications, fittings, and furnishings. 7. The developer reserves the right to make revisions / alterations, at it's absolute discretion, without any liability whatsoever.