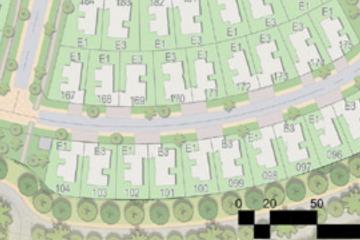

ARKS AND TAKE IN NATURE'S BEAUTY

Children's Play Areas Outdoor Gymnasium 2 Kilometre Jogging Track

Art Installations Fountains, Water Features and Splash Pad



SHOP, DINE AND BE ENTERTAINED AT A State-of-the-art Mall

Cutting-edge Cinemas Family Entertainment Venues Wide Array of Dining Options Linked Directly to Future Metro Lines Leading Fashion and Retail Outlets



## DUBAIHILLS ESTATE

Jumeirah Beach 12 Minutes **The Dubai Mall** 10 Minutes

**Burj Khalifa** 10 Minutes **Dubai Marina** 10 Minutes

Al Maktoum Airport 35 Minutes **The Tower - DCH** 15 Minutes

**Dubai Intl Airport** 20 Minutes

DISTANCES ARE APPROXIMATE















# DUBAI HILLS ESTATE



282,000 SQM REGIONAL MALL



1.120 M SQM L 18 HOLE GOLF COURSE





HOSPITALS

## DUBAI HILLS ESTATE

# SIDRA3

SITE PLAN













#### DUBAI HILLS ESTATE

#### SPECIAL PAYMENT PLAN FOR LIMITED DURATION



\* Estimated construction completion date Project No. 1931





## **SIDRA 3**

#### VILLA 1

3 Bedroom Total Built Up Area: 3,100 Sq Ft



Ground Floor

FLOOR PLAN 1. All dimensions are in imperial and metric, and measured from finish to finish excluding construction tolerances. 2. All materials, dimensions, and drawings are approximate only. 3. Information is subject to change without notice, at developer's absolute discretion. 4. Actual area may vary from the stated area. 5. Drawings not to scale. 6. All images used are for illustrative purposes only and do not represent the actual size, features, specifications, fittings, and furnishings. 7. The developer reserves the right to make revisions / alteration