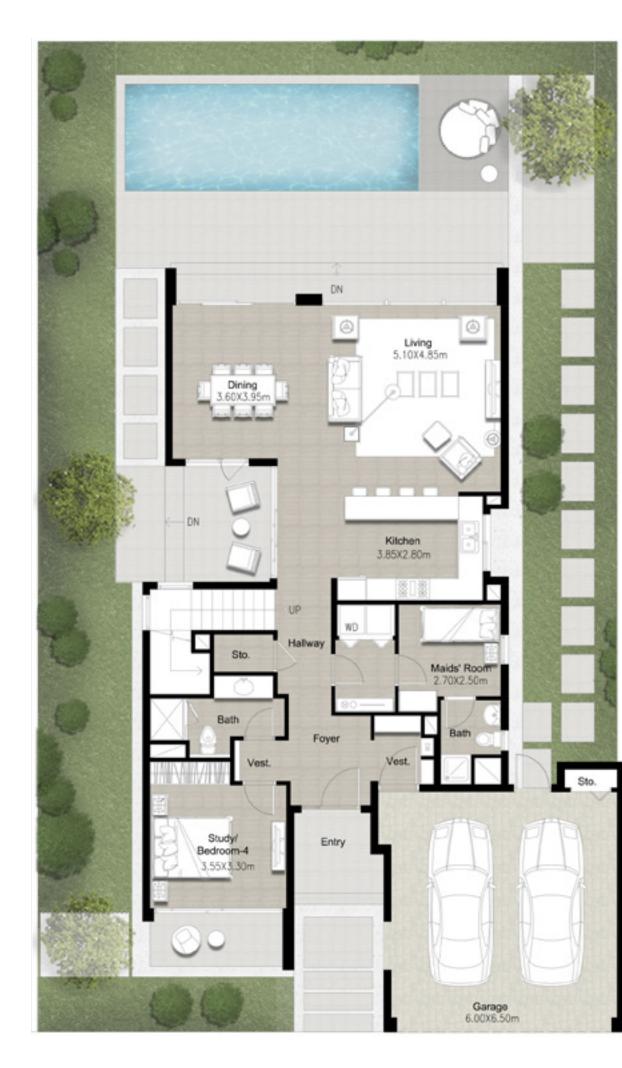

#### VILLA 1

3 Bedroom Total Built Up Area: 3,100 Sq Ft

Ground Floor

FLOOR PLAN 1. All dimensions are in imperial and metric, and measured from finish to finish excluding construction tolerances. 2. All materials, dimensions, and drawings are approximate only. 3. Information is subject to change without notice, at developer's absolute discretion. 4. Actual area may vary from the stated area. 5. Drawings not to scale. 6. All images used are for illustrative purposes only and do not represent the actual size, features, specifications, fittings, and furnishings. 7. The developer reserves the right to make revisions / alterations, at it's absolute discretion, without any liability whatsoever.