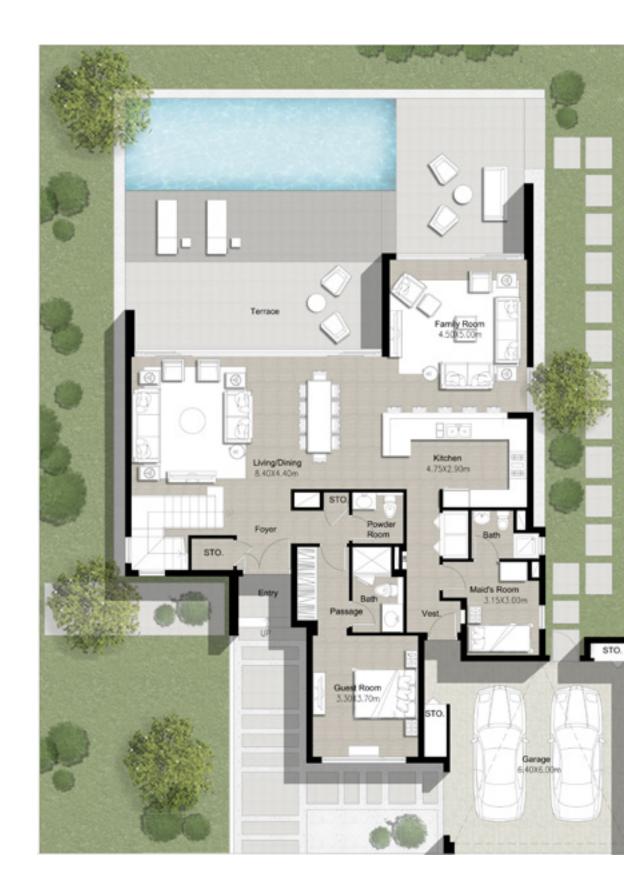

#### VILLA 3

4 Bedroom Total Built Up Area: 3,533 Sq Ft

Ground Floor

FLOOR PLAN 1. All dimensions are in imperial and metric, and measured from finish to finish excluding construction tolerances. 2. All materials, dimensions, and drawings are approximate only. 3. Information is subject to change without notice, at developer's absolute discretion. 4. Actual area may vary from the stated area. 5. Drawings not to scale. 6. All images used are for illustrative purposes only and do not represent the actual size, features, specifications, fittings, and furnishings. 7. The developer reserves the right to make revisions / alterations, at it's absolute discretion, without any liability whatsoever.