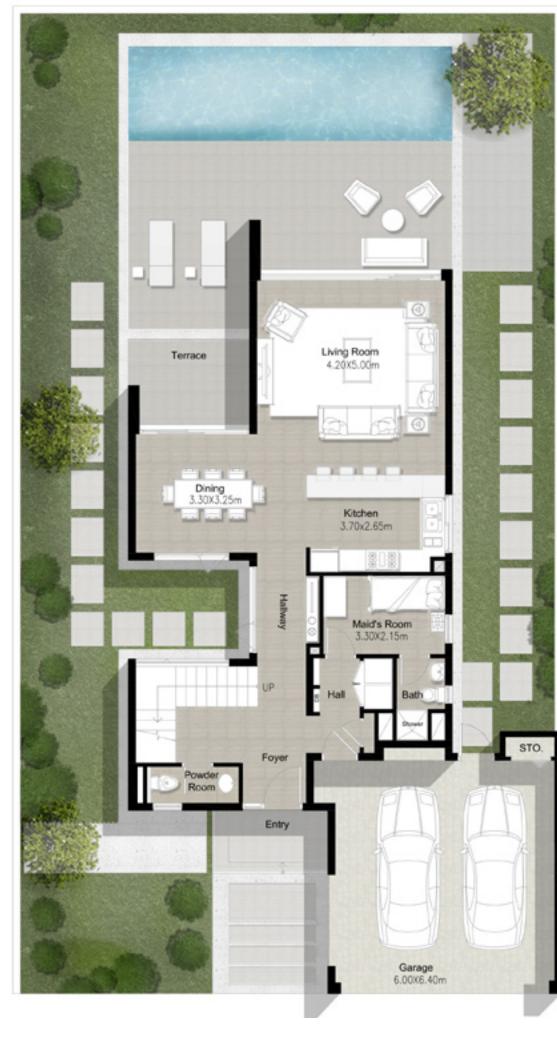

#### VILLA 1

3 Bedroom Total Built Up Area: 3,100 Sq Ft

Ground Floor

FLOOR PLAN 1. All dimensions are in imperial and metric, and measured from finish to finish excluding construction tolerances. 2. All materials, dimensions, and drawings are approximate only. 3. Information is subject to change without notice, at developer's absolute discretion. 4. Actual area may vary from the stated area. 5. Drawings not to scale. 6. All images used are for illustrative purposes only and do not represent the actual size, features, specifications, fittings, and furnishings. 7. The developer reserves the right to make revisions / alterations, at it's absolute discretion, without any liability whatsoever.