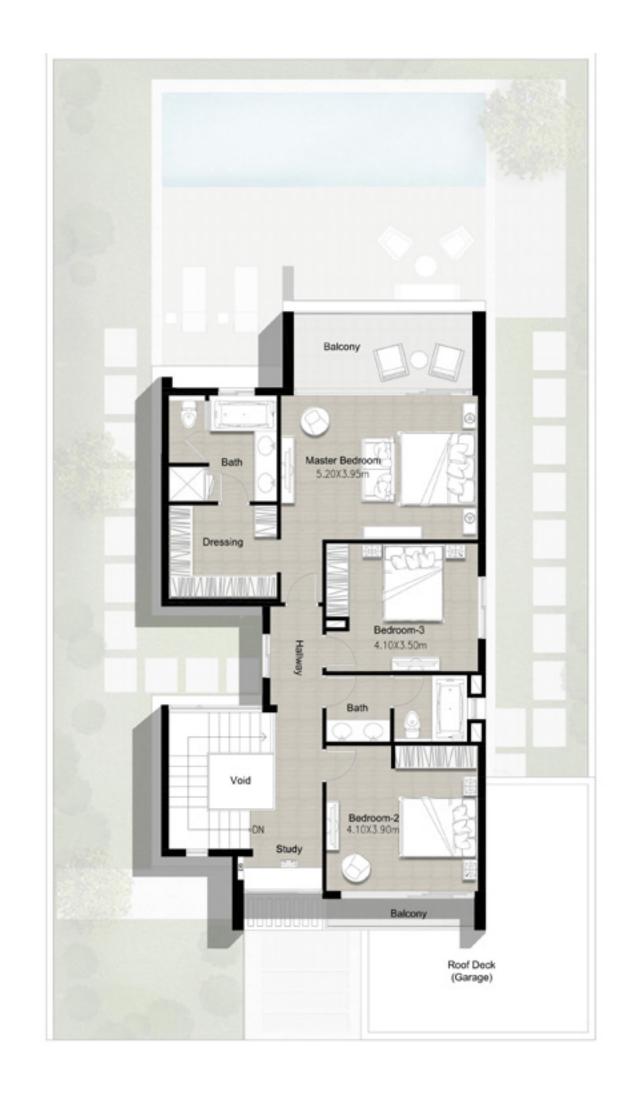

TED DURATION



\* Estimated construction completion date Project No. 1931





## **SIDRA 3**

#### VILLA 1

3 Bedroom Total Built Up Area: 3,100 Sq Ft



Ground Floor

FLOOR PLAN 1. All dimensions are in imperial and metric, and measured from finish to finish excluding construction tolerances. 2. All materials, dimensions, and drawings are approximate only. 3. Information is subject to change without notice, at developer's absolute discretion. 4. Actual area may vary from the stated area. 5. Drawings not to scale. 6. All images used are for illustrative purposes only and do not represent the actual size, features, specifications, fittings, and furnishings. 7. The developer reserves the right to make revisions / alterations, at it's absolute discretion, without any liability whatsoever.



## DUBAI HILLS ESTATE

First Floor





## **SIDRA 3**

#### VILLA 3

4 Bedroom Total Built Up Area: 3,533 Sq Ft



Ground Floor

FLOOR PLAN 1. All dimensions are in imperial and metric, and measured from finish to finish excluding construction tolerances. 2. All materials, dimensions, and drawings are approximate only. 3. Information is subject to change without notice, at developer's absolute discretion. 4. Actual area may vary from the stated area. 5. Drawings not to scale. 6. All images used are for illustrative purposes only and do not represent the actual size, features, specifications, fittings, and furnishings. 7. The developer reserves the right to make revisions / alterations, at it's absolute discretion, without any liability whatsoever.



### DUBAI HILLS ESTATE

First Floor