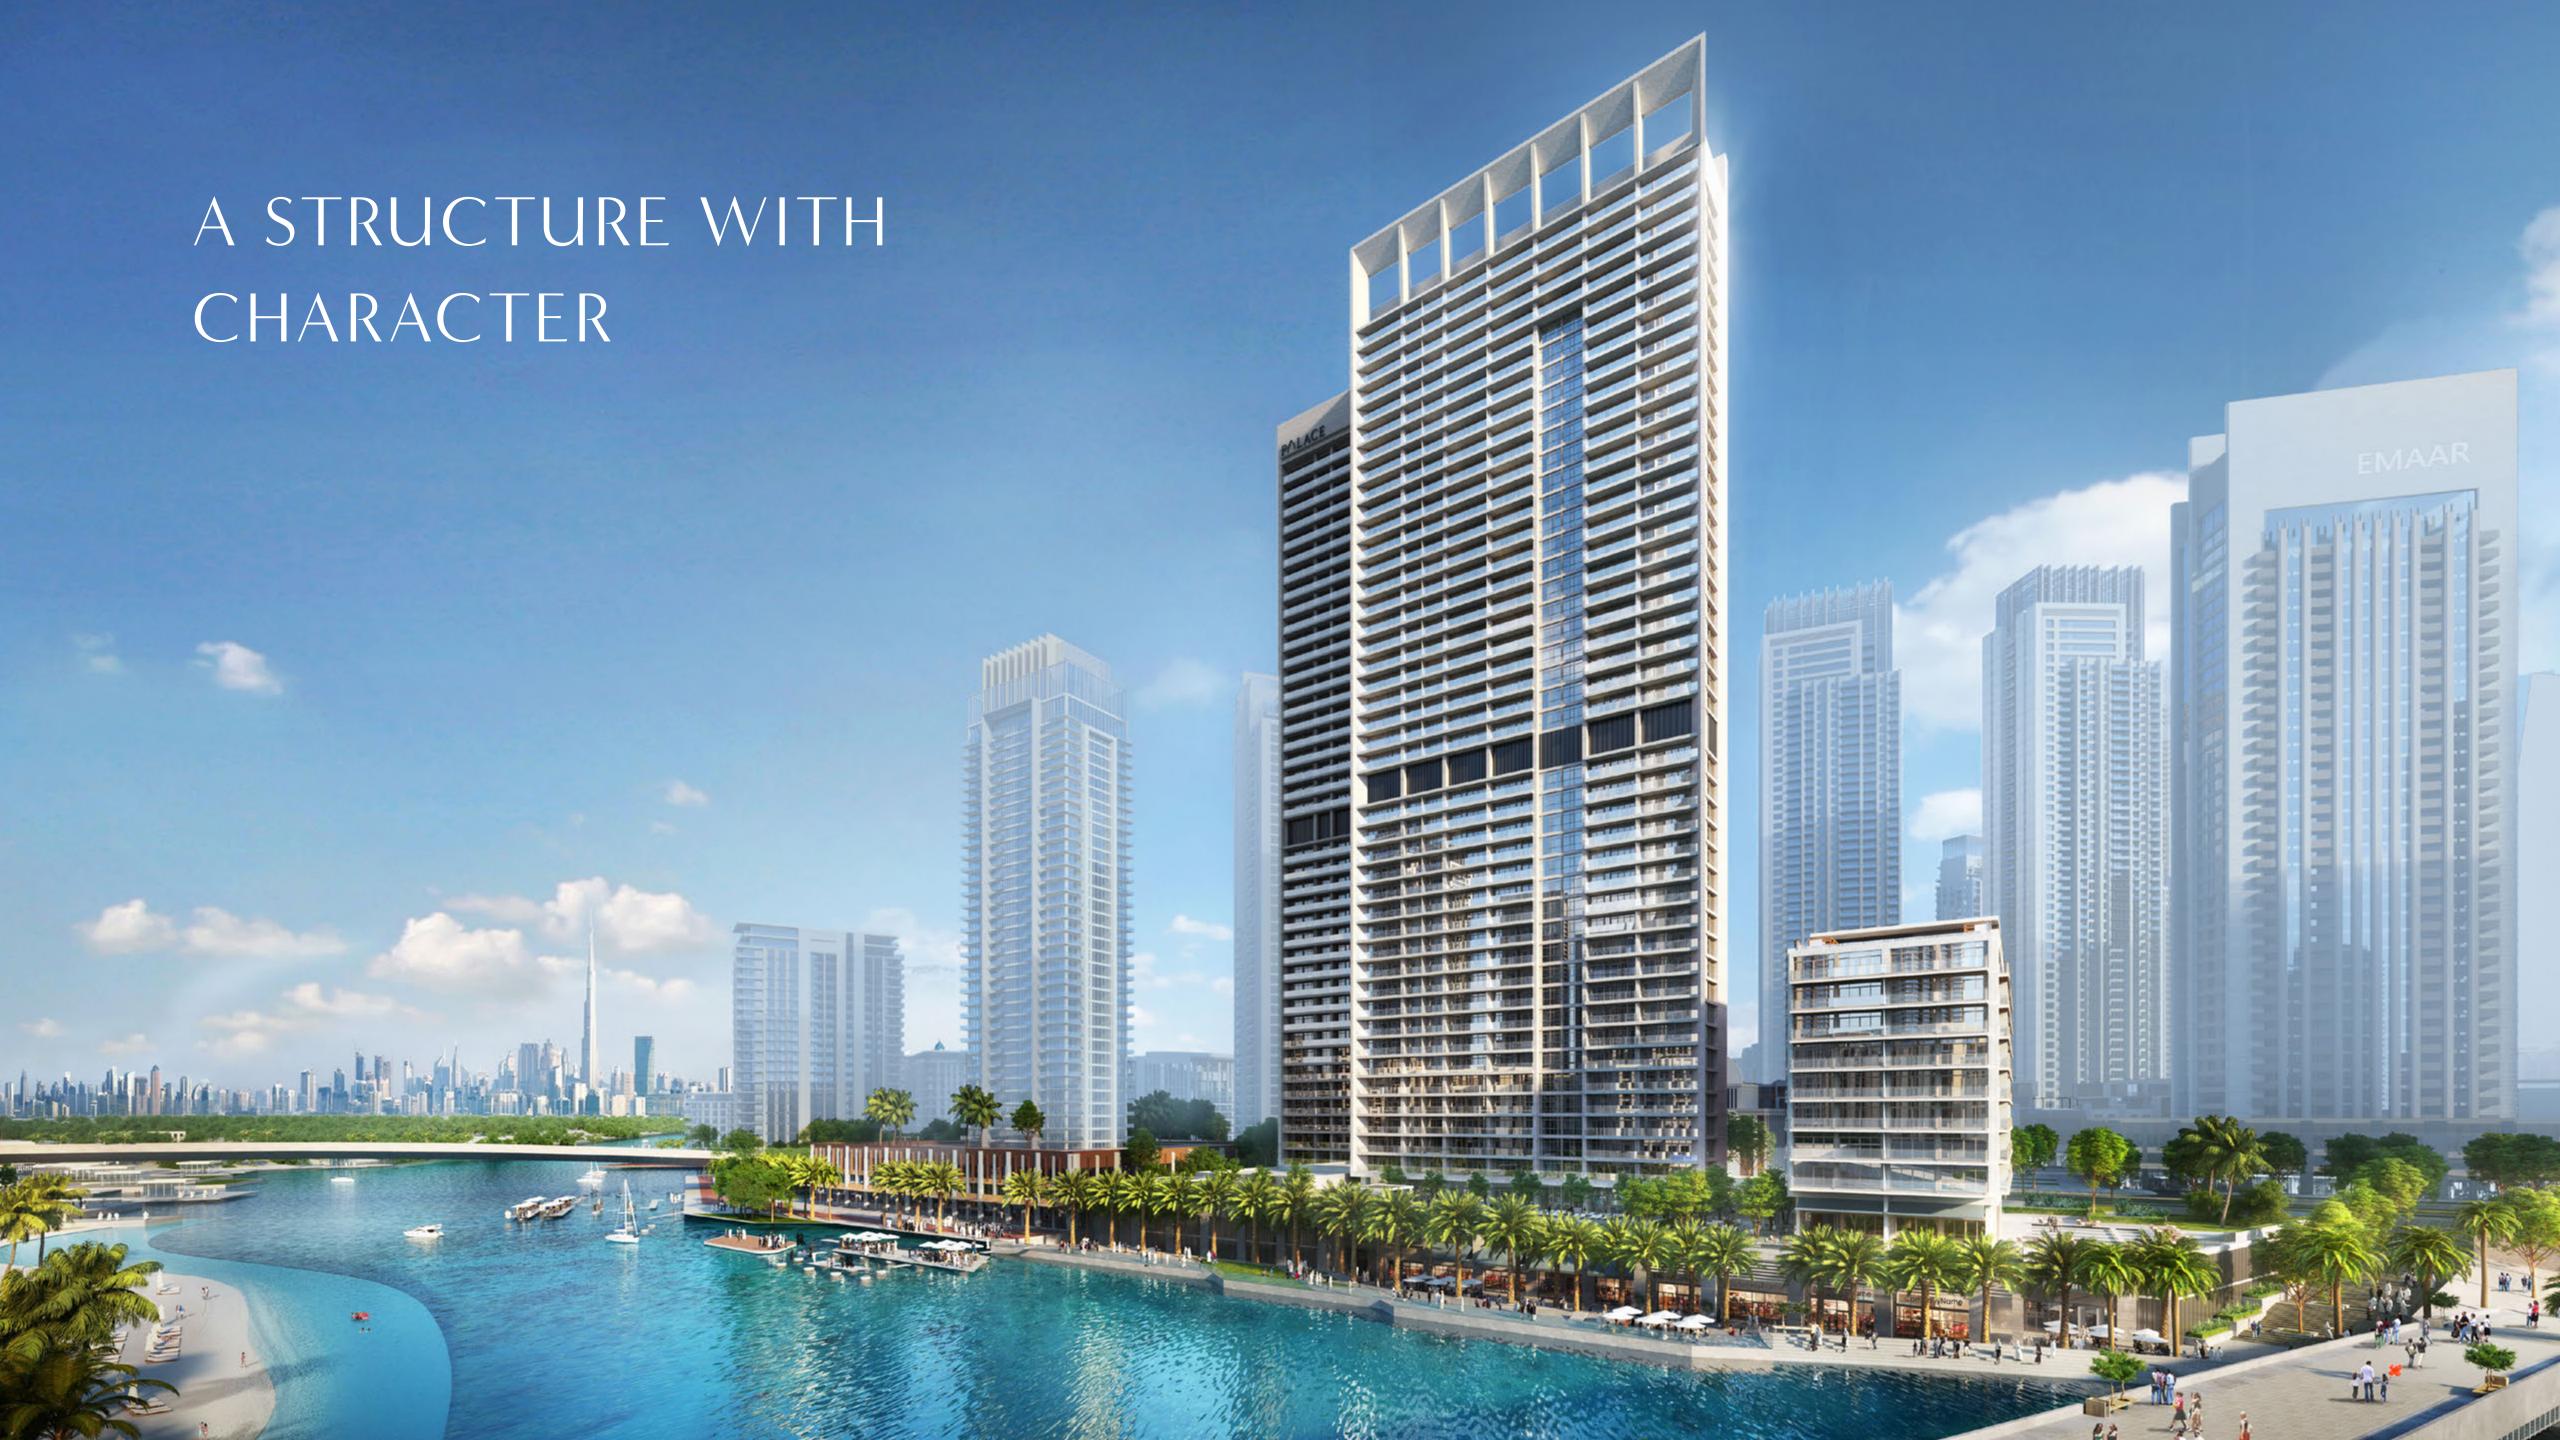

## UNABASHED PRIVILEGE, REFINED HOSPITALITY

Located on Creek Island Dubai's promenade with views of Dubai Creek Tower, this new architectural landmark will comprise two contemporary 44-storey towers rising above the Creek Canal and Creek Beach. Palace Dubai Creek Harbour Residences provide a whole host of exclusive amenities in both the residential towers and hotel, all of which you have access to.

### THE CROWNING POINT OF CREEK ISLAND DUBAI

Palace Dubai Creek Harbour is located amidst the beautiful south-eastern side of Creek Island Dubai. Positioned within the Creek and roughly 2.5km from the mangroves of the Ras Al Khor bird sanctuary, this island is separated from the mainland by a canal approximately 100m wide. This waterway is in turn connected by two road bridges and one pedestrian bridge which affords a visually arresting journey to Dubai Creek Tower.