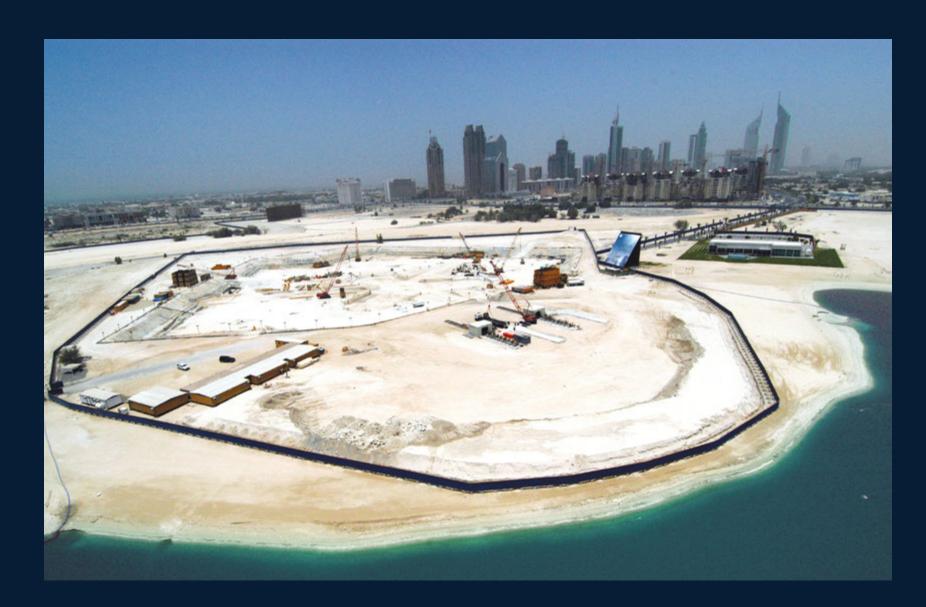

# DUBAI CREEK HARBOUR UPDATES WELCOMING FIRST RESIDENTS IN EARLY 2019

When you're building a city within a city for 200,000 residents, you've got to move at high-speed. As we are renowned for our fast pace without ever compromising on build quality, the first residents of Dubai Creek Harbour are already expected to move in early 2019 at the 6-tower Dubai Creek Residences.

2019

2020

5,335

12,750

TOTAL NUMBER
OF RESIDENTS IN
CREEK MARINA

TOTAL NUMBER
OF RESIDENTS IN
CREEK MARINA

DOWNTOWN DUBAI 2004

DOWNTOWN DUBAI 2010