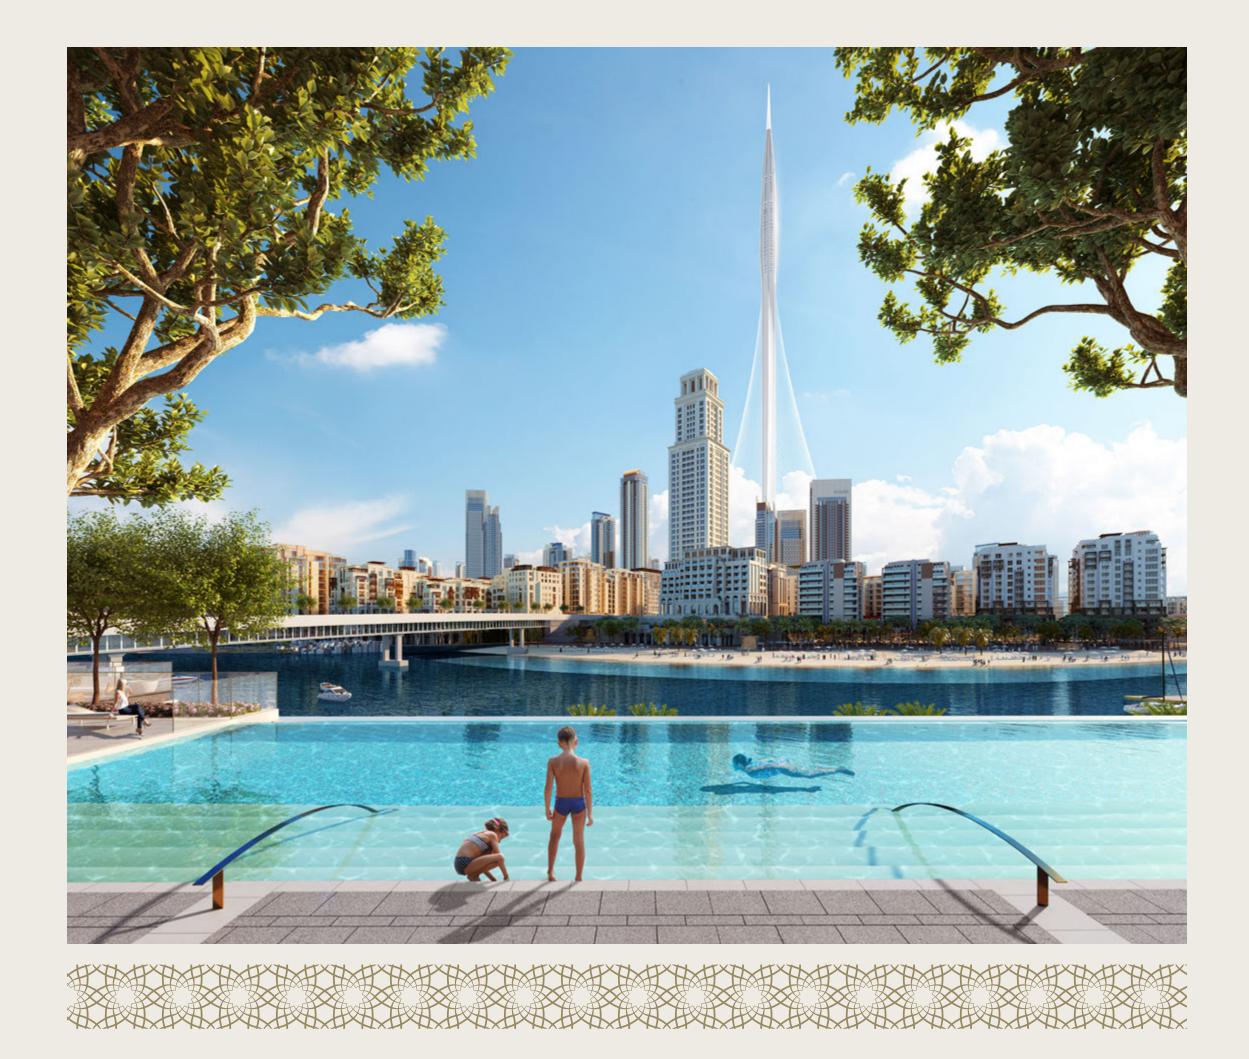

## UNABASHED PRIVILEGE, REFINED HOSPITALITY

Located on Creek Island Dubai's promenade with views of Dubai Creek Tower, this new architectural landmark will comprise two contemporary 44-storey towers rising above the Creek Canal and Creek Beach. Palace Dubai Creek Harbour Residences provide a whole host of exclusive amenities in both the residential towers and hotel, all of which you have access to.

VALET PARKING

24/7 CONCIERGE SERVICE

HOTEL SERVICE

INFINITY EDGE SWIMMING POOL

SIGNATURE BAR & GRILL

ALL-DAY DINING

GYM

SPA

### THE CROWNING POINT OF CREEK ISLAND DUBAI

Palace Dubai Creek Harbour is located amidst the beautiful south-eastern side of Creek Island Dubai. Positioned within the Creek and roughly 2.5km from the mangroves of the Ras Al Khor bird sanctuary, this island is separated from the mainland by a canal approximately 100m wide. This waterway is in turn connected by two road bridges and one pedestrian bridge which affords a visually arresting journey to Dubai Creek Tower.