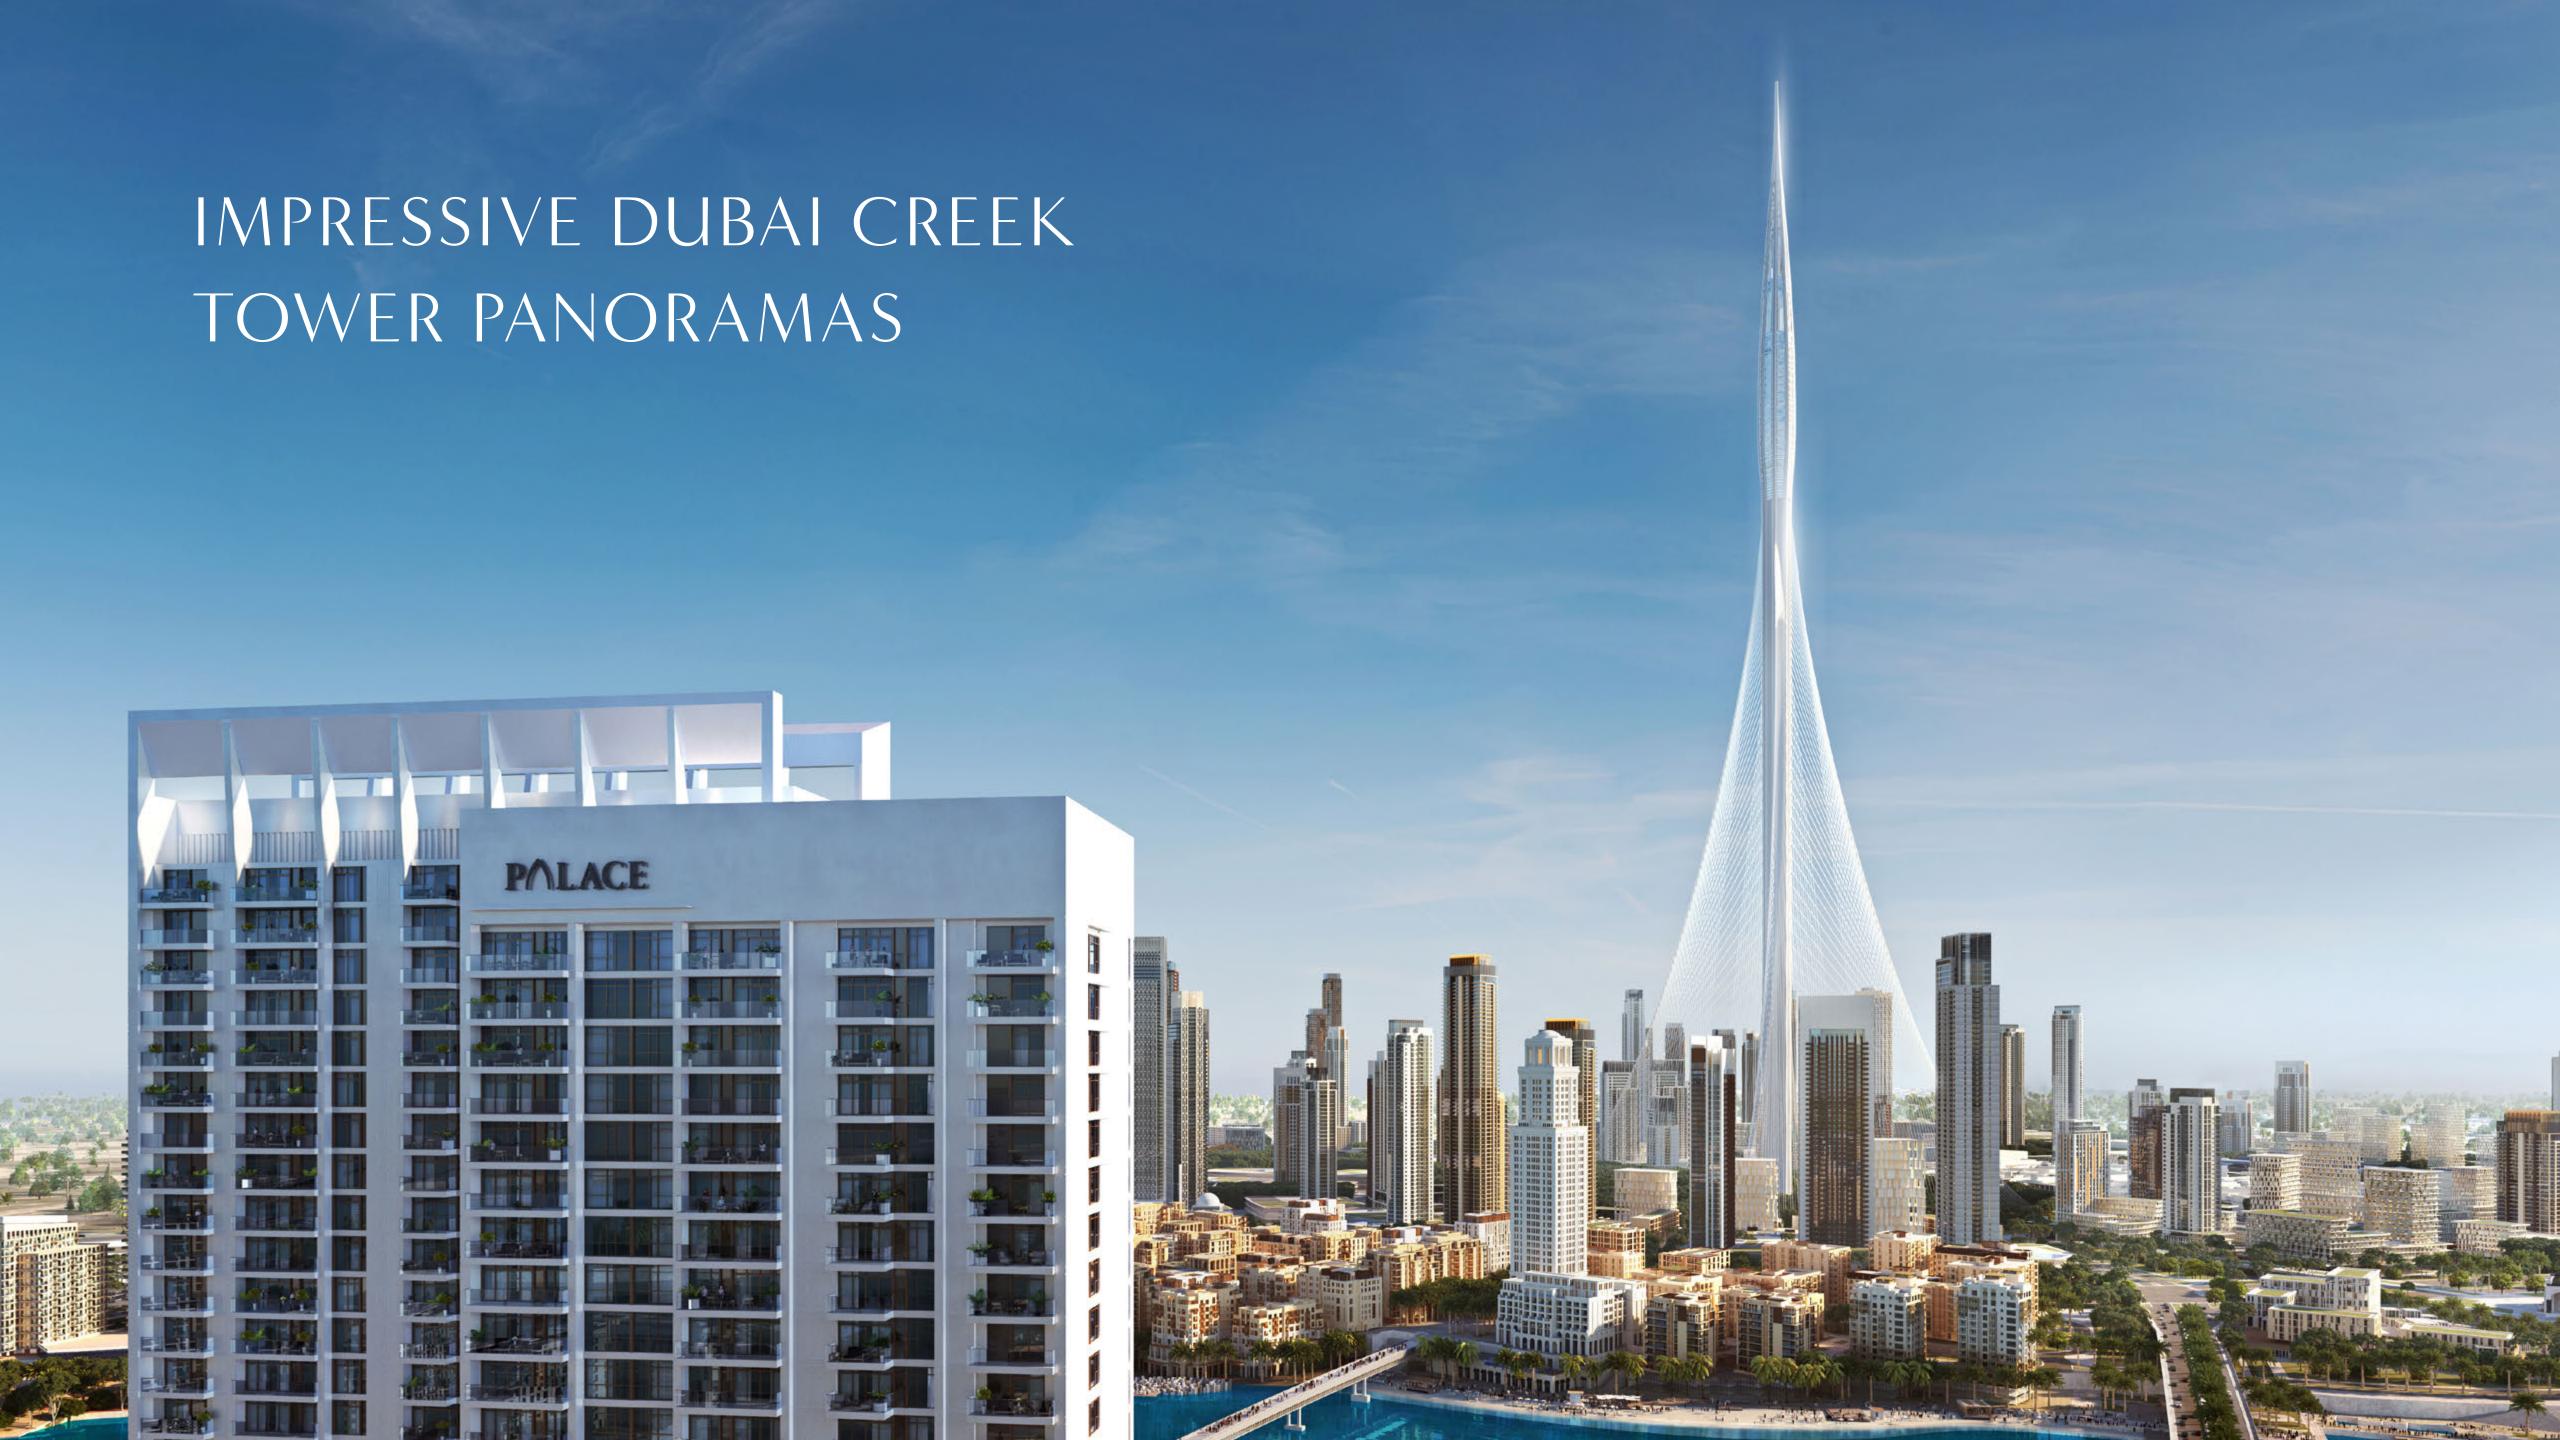

#### PALACE - DUBAI CREEK HARBOUR

The 121 key Palace Hotel is envisioned as an elegant Boutique Hotel which anchors the Palace Residences branded apartments on the promenade and provides a striking sight line of Dubai Creek Tower.

## UNABASHED PRIVILEGE, REFINED HOSPITALITY

Located on Creek Island Dubai's promenade with views of Dubai Creek Tower, this new architectural landmark will comprise two contemporary 44-storey towers rising above the Creek Canal and Creek Beach. Palace Dubai Creek Harbour Residences provide a whole host of exclusive amenities in both the residential towers and hotel, all of which you have access to.

#### THE WORLD OF TOMORROW

Located away from the hustle and bustle of the city, Palace Residences

Dubai Creek Harbour are nonetheless on the doorstep of Dubai's next
global icon, Dubai Creek Tower, and the new shopping, hospitality and
entertainment epicentre of the Middle East, Dubai Square.