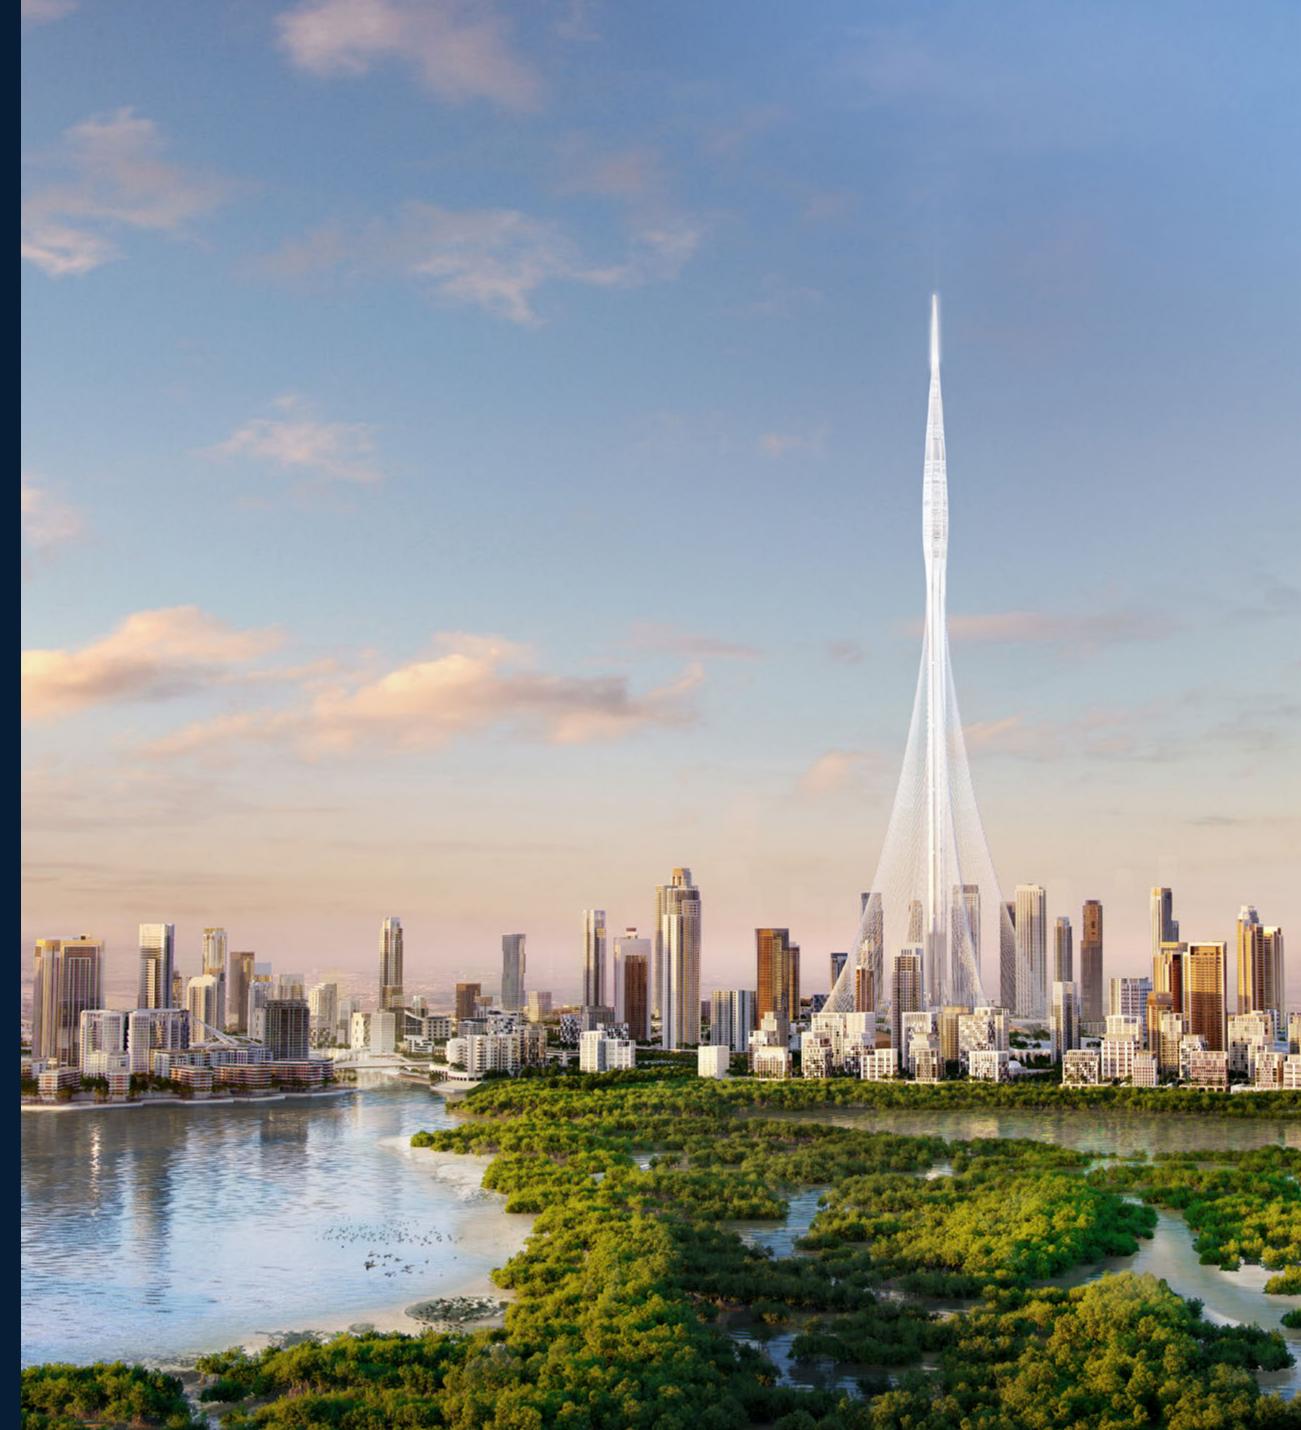

### THE CROWNING POINT OF CREEK ISLAND DUBAI

Palace Dubai Creek Harbour is located amidst the beautiful south-eastern side of Creek Island Dubai. Positioned within the Creek and roughly 2.5km from the mangroves of the Ras Al Khor bird sanctuary, this island is separated from the mainland by a canal approximately 100m wide. This waterway is in turn connected by two road bridges and one pedestrian bridge which affords a visually arresting journey to Dubai Creek Tower.

#### THE WORLD OF TOMORROW

Located away from the hustle and bustle of the city, Palace Residences

Dubai Creek Harbour are nonetheless on the doorstep of Dubai's next
global icon, Dubai Creek Tower, and the new shopping, hospitality and
entertainment epicentre of the Middle East, Dubai Square.