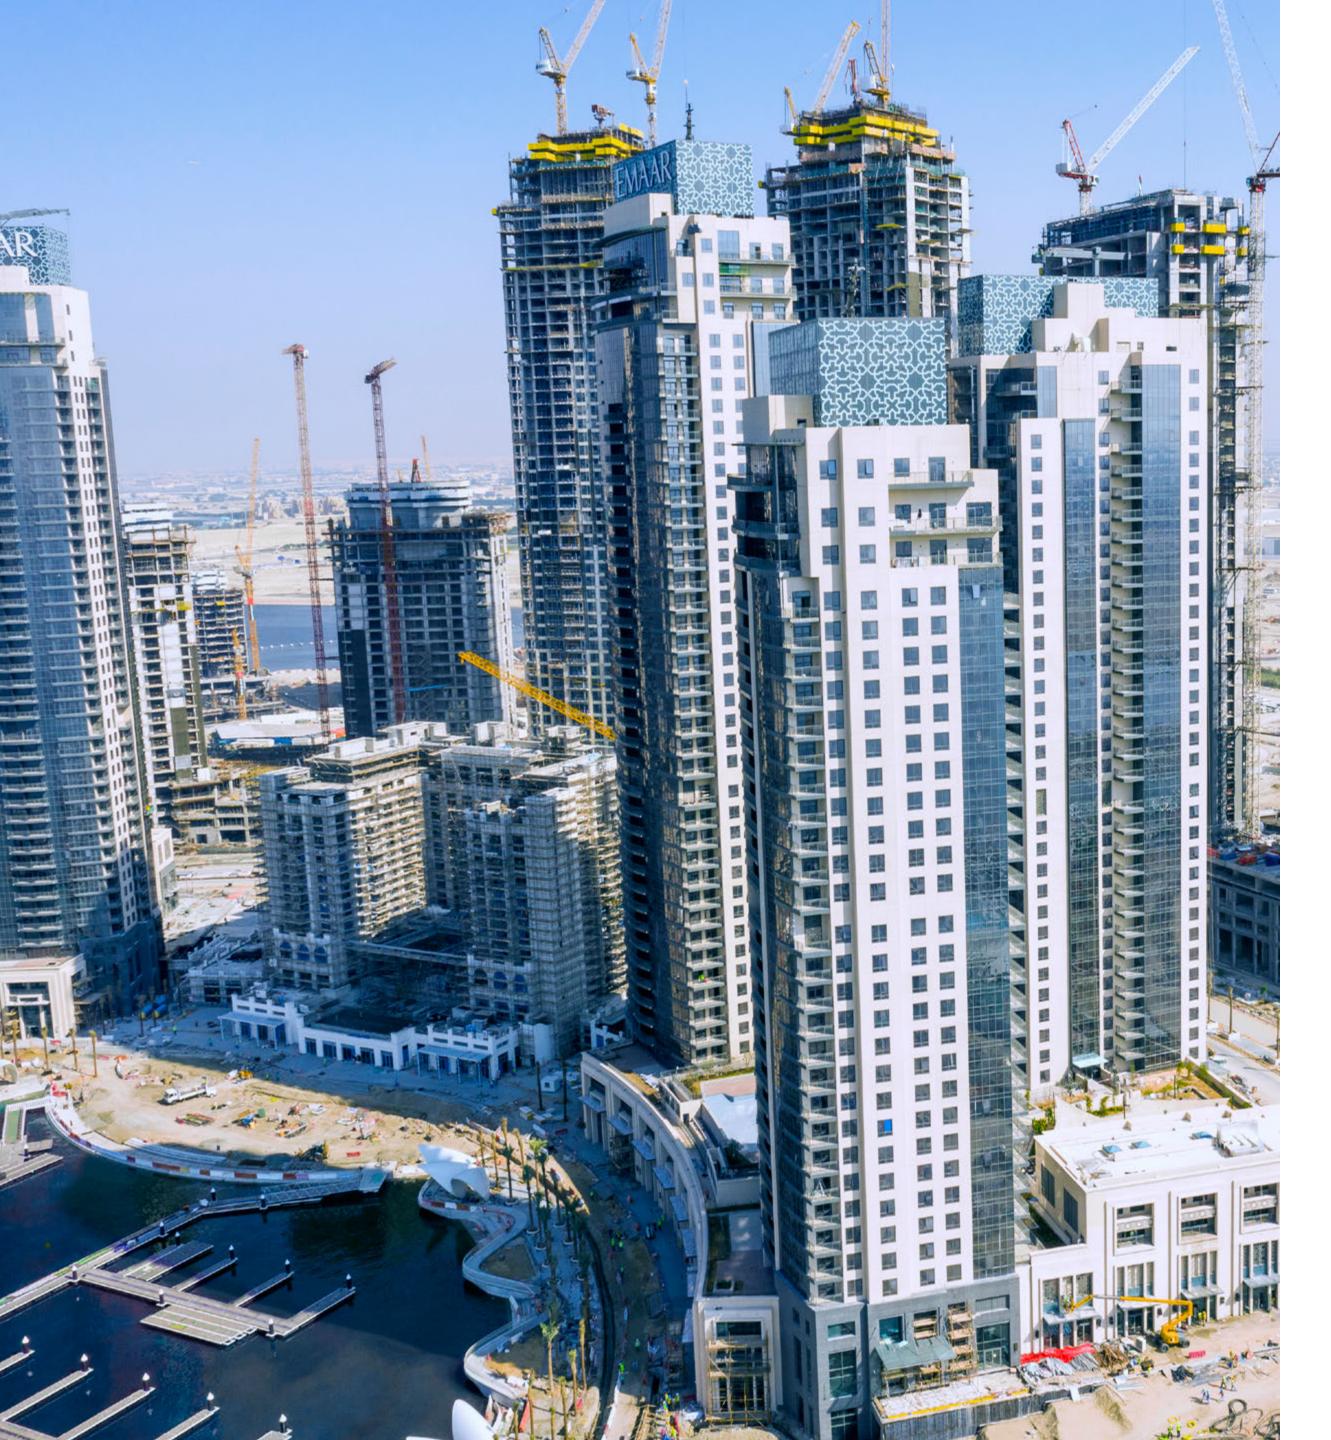

# DUBAI CREEK HARBOUR UPDATES WELCOMING FIRST RESIDENTS IN EARLY 2019

When you're building a city within a city for 200,000 residents, you've got to move at high-speed. As we are renowned for our fast pace without ever compromising on build quality, the first residents of Dubai Creek Harbour are already expected to move in early 2019 at the 6-tower Dubai Creek Residences.

2019

2020

5,335

12,750

TOTAL NUMBER
OF RESIDENTS IN
CREEK MARINA

TOTAL NUMBER
OF RESIDENTS IN
CREEK MARINA

DOWNTOWN DUBAI 2004

DOWNTOWN DUBAI 2010