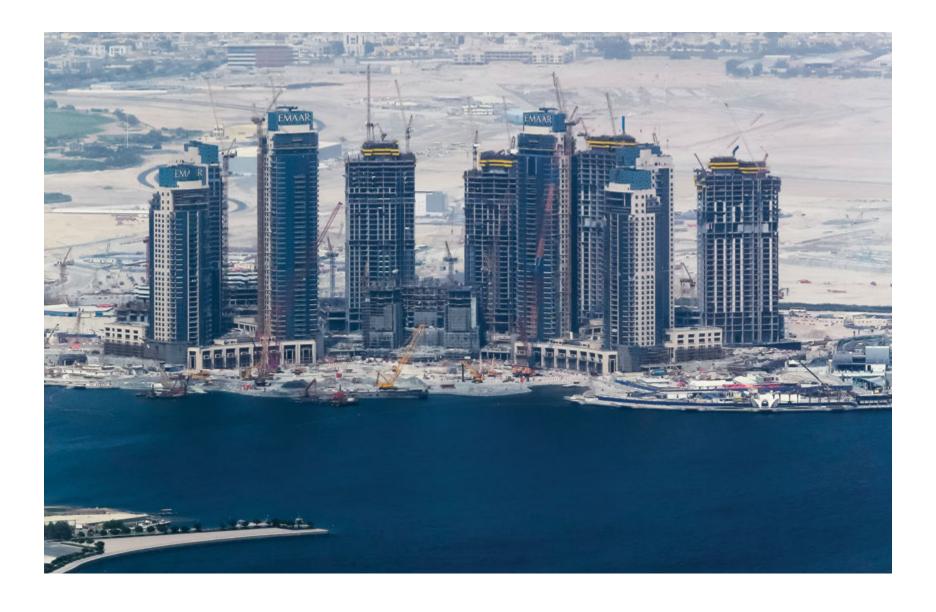

2019

2020

5,335

12,750

TOTAL NUMBER
OF RESIDENTS IN
CREEK MARINA

TOTAL NUMBER
OF RESIDENTS IN
CREEK MARINA

DOWNTOWN DUBAI 2004

DOWNTOWN DUBAI 2010

#### MASTER PLAN

DUBAI CREEK HARBOUR 2018