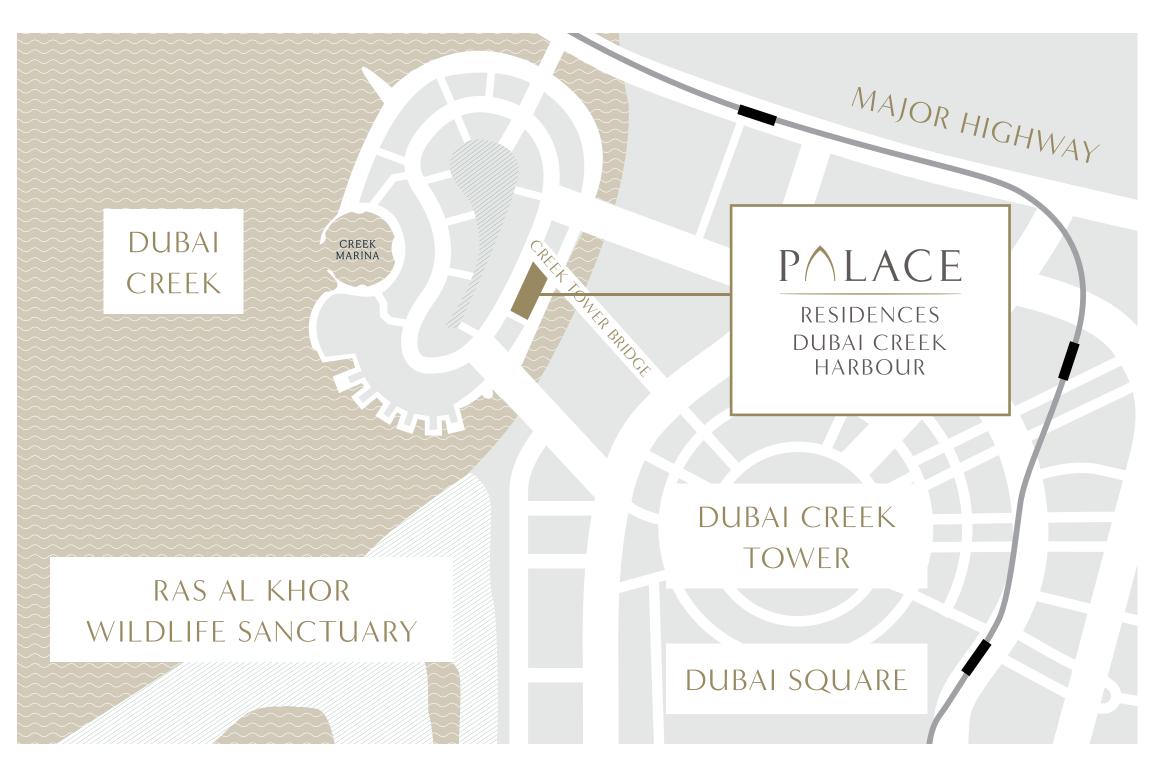

### THE CROWNING POINT OF CREEK ISLAND DUBAI

Palace Dubai Creek Harbour is located amidst the beautiful south-eastern side of Creek Island Dubai. Positioned within the Creek and roughly 2.5km from the mangroves of the Ras Al Khor bird sanctuary, this island is separated from the mainland by a canal approximately 100m wide. This waterway is in turn connected by two road bridges and one pedestrian bridge which affords a visually arresting journey to Dubai Creek Tower.

MINUTES FROM
WILDLIFE
SANCTUARY

STEPS AWAY FROM
CREEK TOWER
BRIDGE

5 MINUTES FROM
DUBAI CREEK
TOWER

5 MINUTES FROM DUBAI SQUARE

5 MINUTES FROM A MAJOR HIGHWAY

5 MINUTES FROM CREEK MARINA