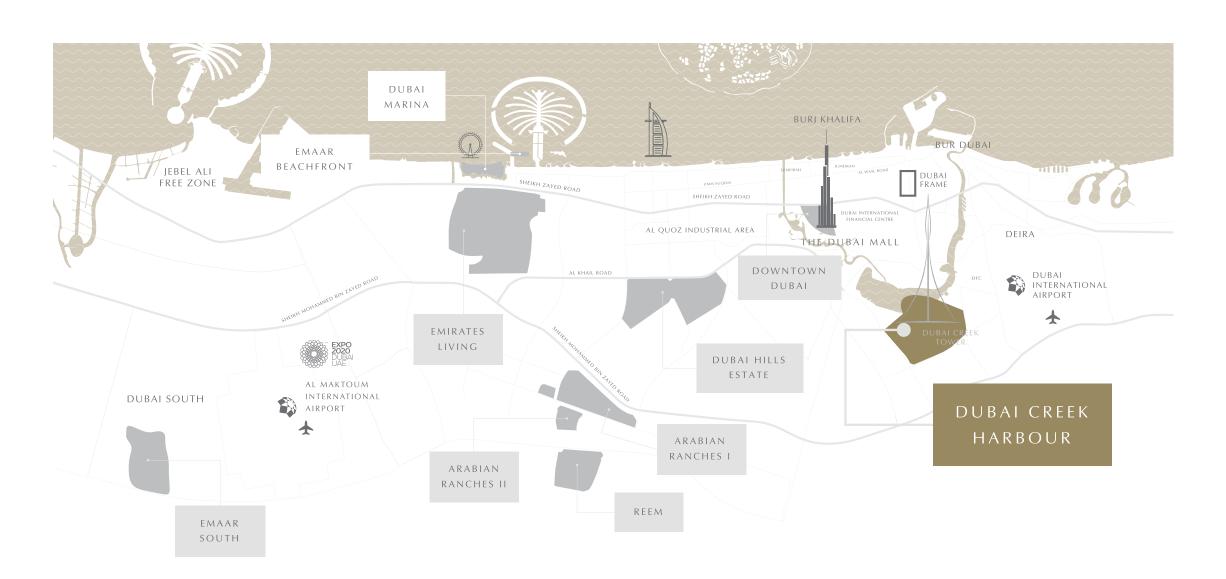

#### THE WORLD OF TOMORROW

Located away from the hustle and bustle of the city, Palace Residences

Dubai Creek Harbour are nonetheless on the doorstep of Dubai's next
global icon, Dubai Creek Tower, and the new shopping, hospitality and
entertainment epicentre of the Middle East, Dubai Square.

200,000 RESIDENTIAL POPULATION 7.3 MILLION
SQ M
RESIDENTIAL GFA

940,000 SQ M RETAIL SPACE GFA

66,000 SQ M OF CULTURAL SPACE

5,800 KEYS 24 HOTELS 700,000 SQ M OF PARKS & OPEN SPACES