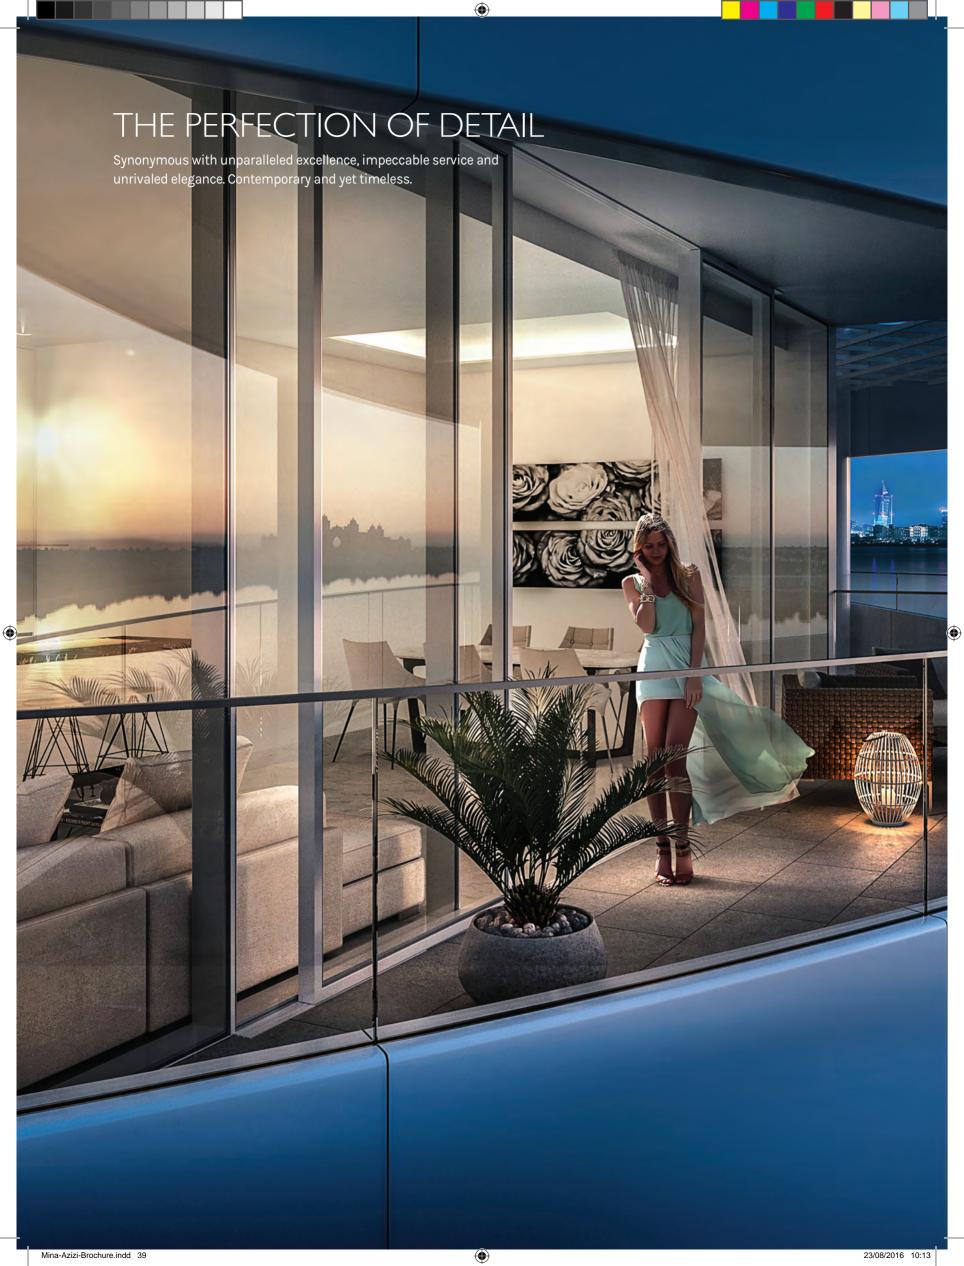

INTERIOR

**(** 

**(** 

Expansive windows and spacious insides with contemporary lighting fixtures allow light to overtake all corners of the residencies. Fully equipped European-styled kitchens and dreamily oversized en-suite bathrooms and master suites offer the ultimate in both privacy and supreme comfort.

INTERIOR

- 24 Craftsman passion in every detail
- 25 Indulge in the simple pleasures of life
- 26 Light and space in perfect harmony
- 27 A sense of connection with nature
- 28 A perfect blend of comfort & elegance