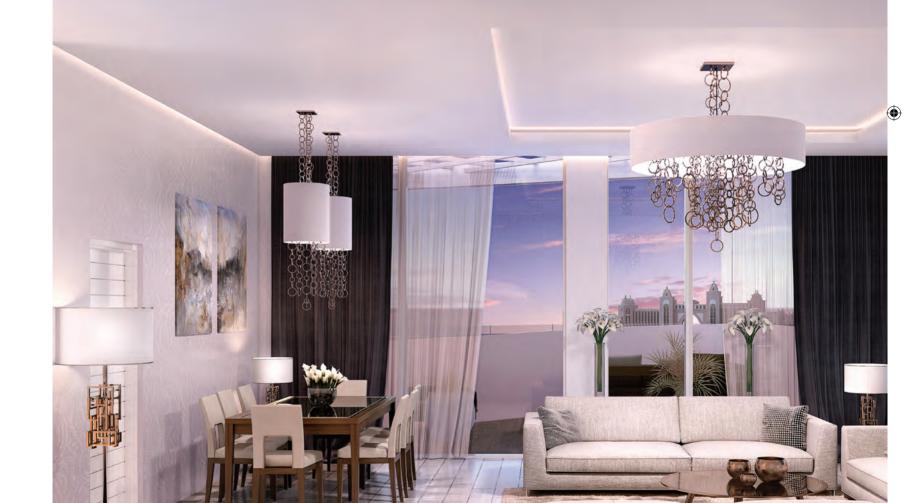

INTERIOR

**(** 

**(** 

Expansive windows and spacious insides with contemporary lighting fixtures allow light to overtake all corners of the residencies. Fully equipped European-styled kitchens and dreamily oversized en-suite bathrooms and master suites offer the ultimate in both privacy and supreme comfort.

INTERIOR

- 24 Craftsman passion in every detail
- 25 Indulge in the simple pleasures of life
- 26 Light and space in perfect harmony
- 27 A sense of connection with nature
- 28 A perfect blend of comfort & elegance