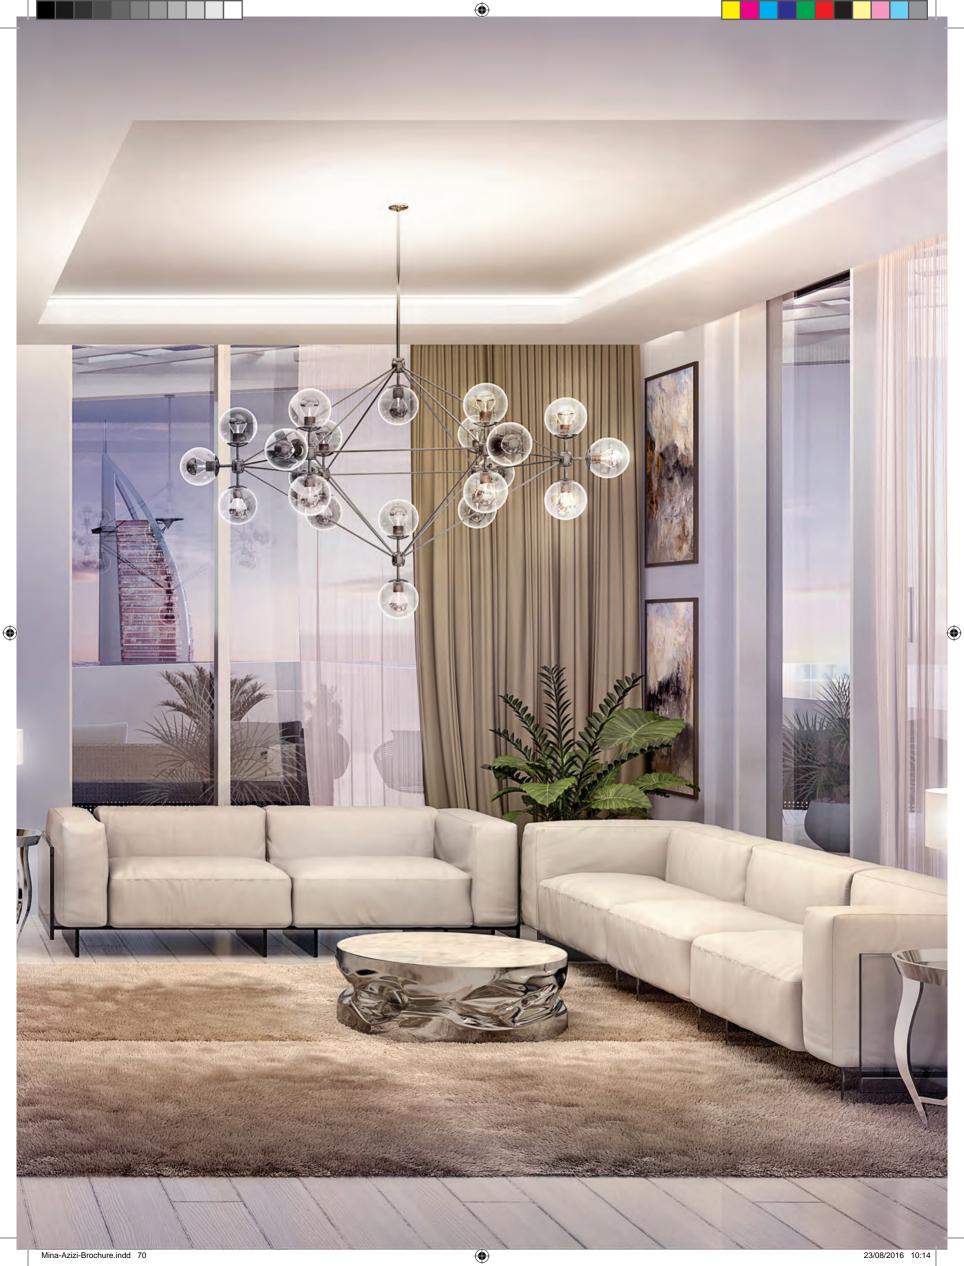

INTERIOR

**(** 

**(** 

Expansive windows and spacious insides with contemporary lighting fixtures allow light to overtake all corners of the residencies. Fully equipped European-styled kitchens and dreamily oversized en-suite bathrooms and master suites offer the ultimate in both privacy and supreme comfort.

INTERIOR

- 24 Craftsman passion in every detail
- 25 Indulge in the simple pleasures of life
- 26 Light and space in perfect harmony
- 27 A sense of connection with nature
- 28 A perfect blend of comfort & elegance