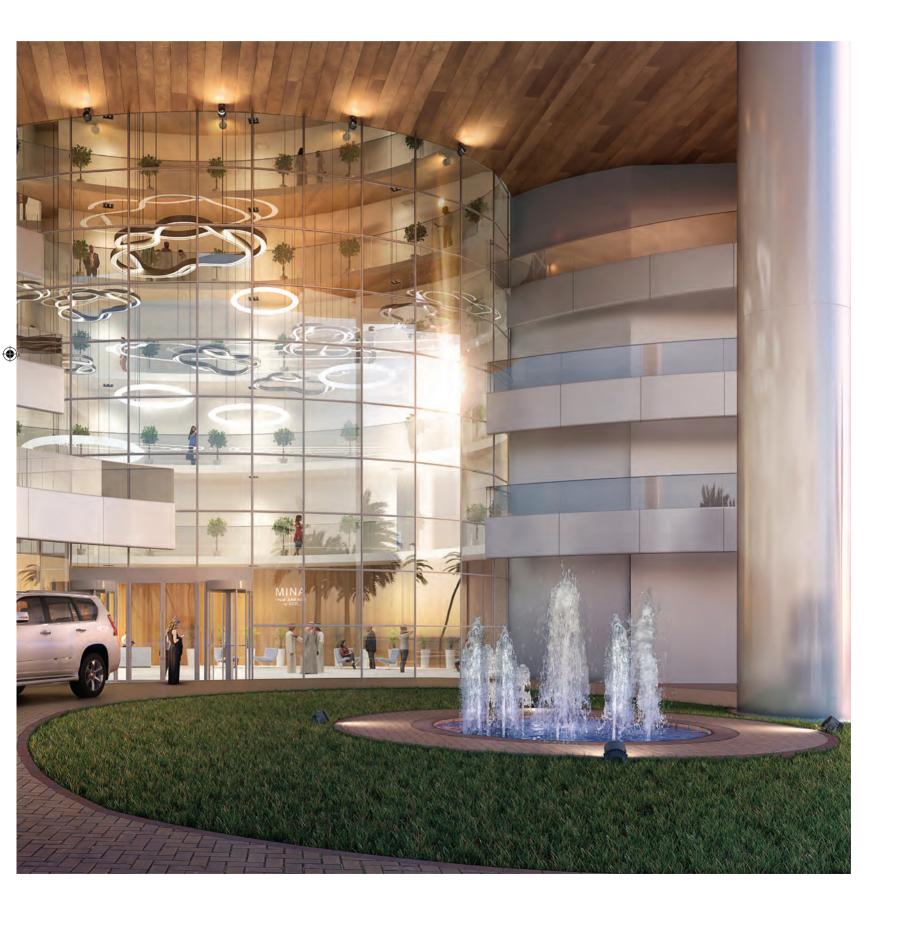

## IMPRESSION THAT LASTS

This beautifully crafted waterfront developmen hugs the shores and is caressed by the lapping sea, on the sands of one of the world's most sought-after addresses.

**(** 

MINA BY AZIZ

This iconic development covers a total area of 11,244 square metres, encompassing 178 fully furnished and serviced residences divided into 1-, 2- and 3-bedroom apartments and penthouses. The total retail area is of 16,500 square metres.

Elegant, contemporary architecture offers its revered residents an unforgettable lifestyle – quintessentially bespoke. Ergonomically designed with state-of-the-art fully furnished and serviced apartments.