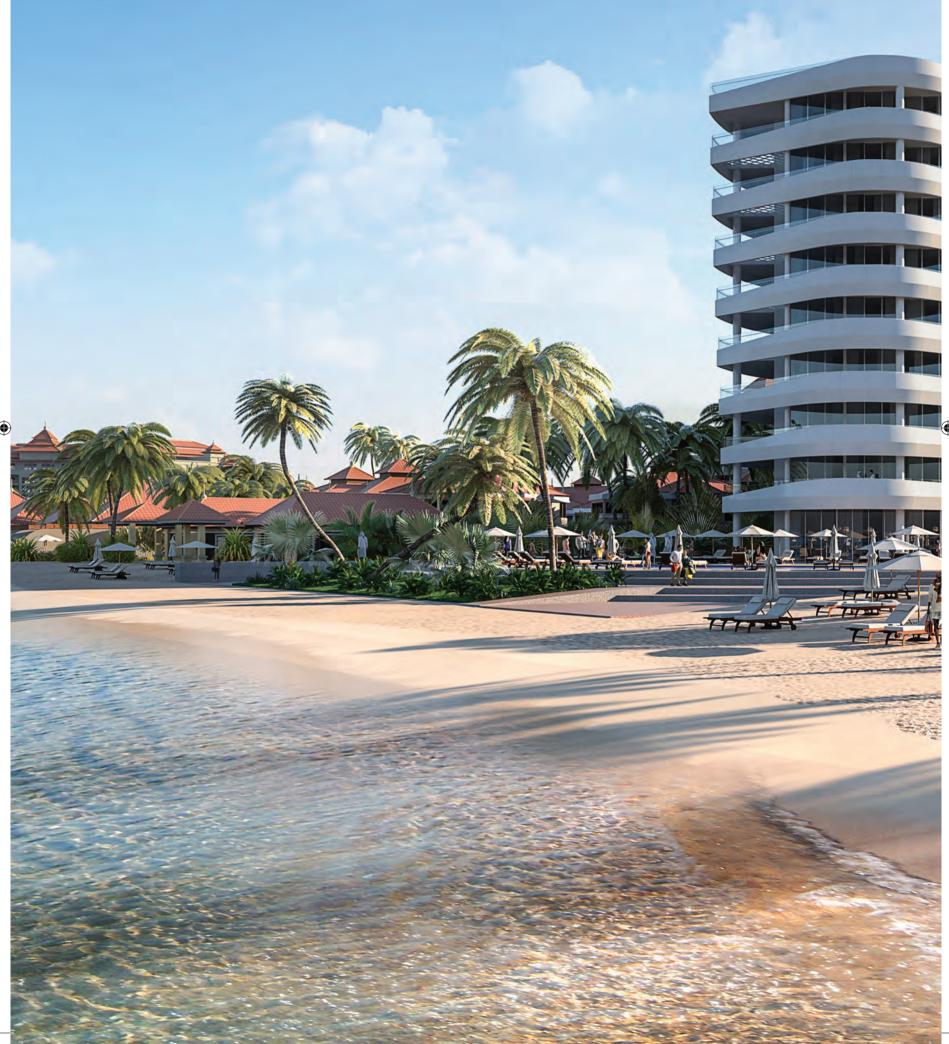

## IMPRESSION THAT LASTS

This beautifully crafted waterfront developmen hugs the shores and is caressed by the lapping sea, on the sands of one of the world's most sought-after addresses.

**(** 

MINA BY AZIZ

This iconic development covers a total area of 11,244 square metres, encompassing 178 fully furnished and serviced residences divided into 1-, 2- and 3-bedroom apartments and penthouses. The total retail area is of 16,500 square metres.

Mina by Azizi boasts stunning views of the sea, deluxe amenities and interiors in a perfect backdrop of nature and style. A unique opportunity for those with a global lifestyle – and immaculate taste.