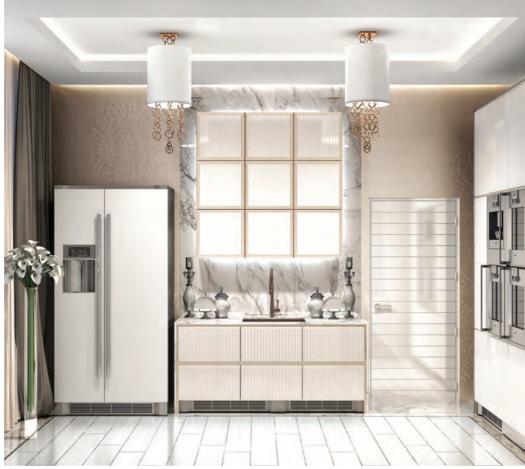

INTERIOR

**(** 

**(** 

Expansive windows and spacious insides with contemporary lighting fixtures allow light to overtake all corners of the residencies. Fully equipped European-styled kitchens and dreamily oversized en-suite bathrooms and master suites offer the ultimate in both privacy and supreme comfort.

INTERIOR

- 24 Craftsman passion in every detail
- 25 Indulge in the simple pleasures of life
- 26 Light and space in perfect harmony
- 27 A sense of connection with nature
- 28 A perfect blend of comfort & elegance