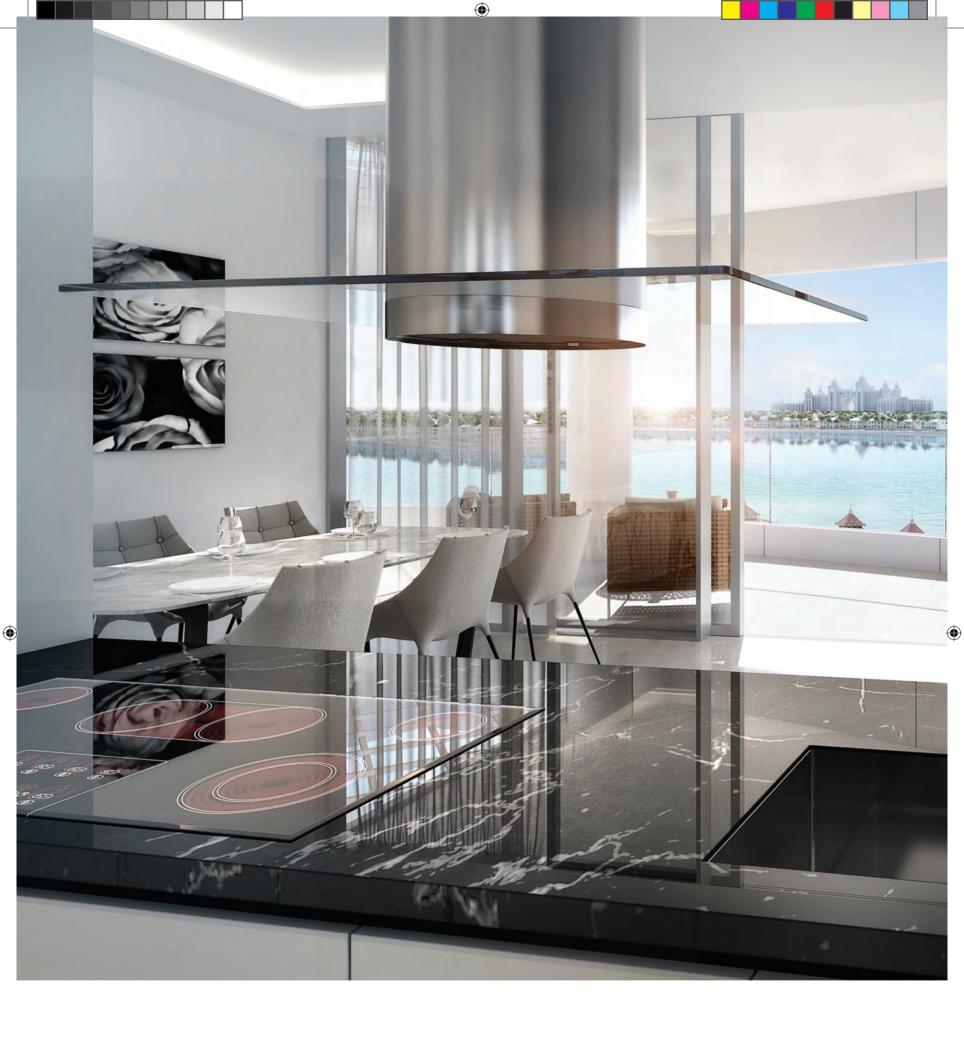

INTERIOR

**(** 

**(** 

Expansive windows and spacious insides with contemporary lighting fixtures allow light to overtake all corners of the residencies. Fully equipped European-styled kitchens and dreamily oversized en-suite bathrooms and master suites offer the ultimate in both privacy and supreme comfort.