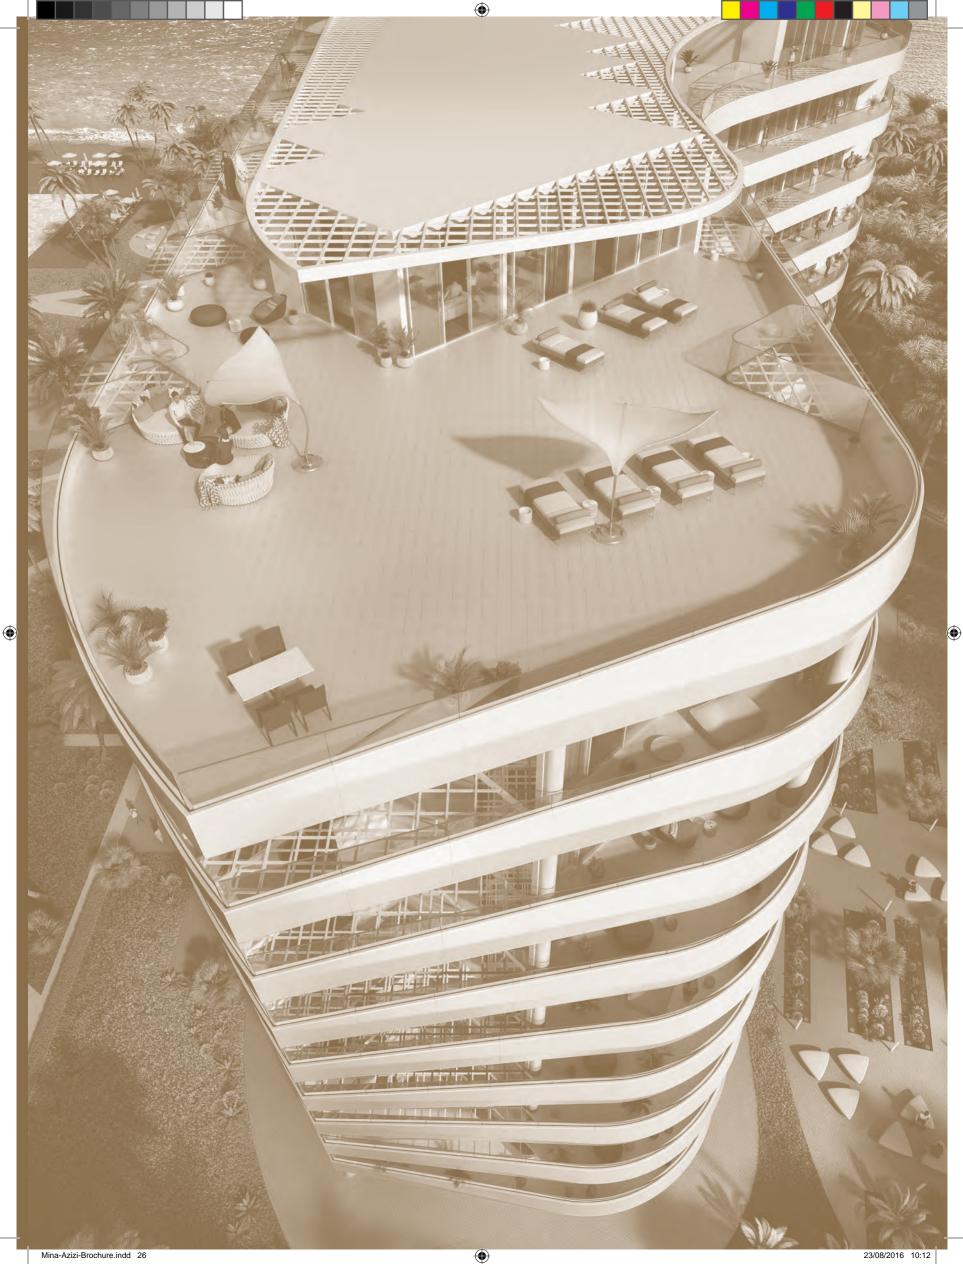

This iconic development covers a total area of 11,244 square metres, encompassing 178 fully furnished and serviced residences divided into 1-, 2- and 3-bedroom apartments and penthouses. The total retail area is of 16,500 square metres.

Elegant, contemporary architecture offers its revered residents an unforgettable lifestyle – quintessentially bespoke. Ergonomically designed with state-of-the-art fully furnished and serviced apartments.

Mina by Azizi boasts stunning views of the sea, deluxe amenities and interiors in a perfect backdrop of nature and style. A unique opportunity for those with a global lifestyle – and immaculate taste.

### BOUNDLESS COMFORT AND CALM

Every single bend and curve has been manipulated and inspired by its surroundings: the deep blue sea and the traditional sea-faring Dhows.

Residents are privy to a gallery of picture-postcard views of sparkling city lights as well as the memories they evoke. A masterpiece of modern living guarantees that no matter where you look, beauty will always be looking back at you.