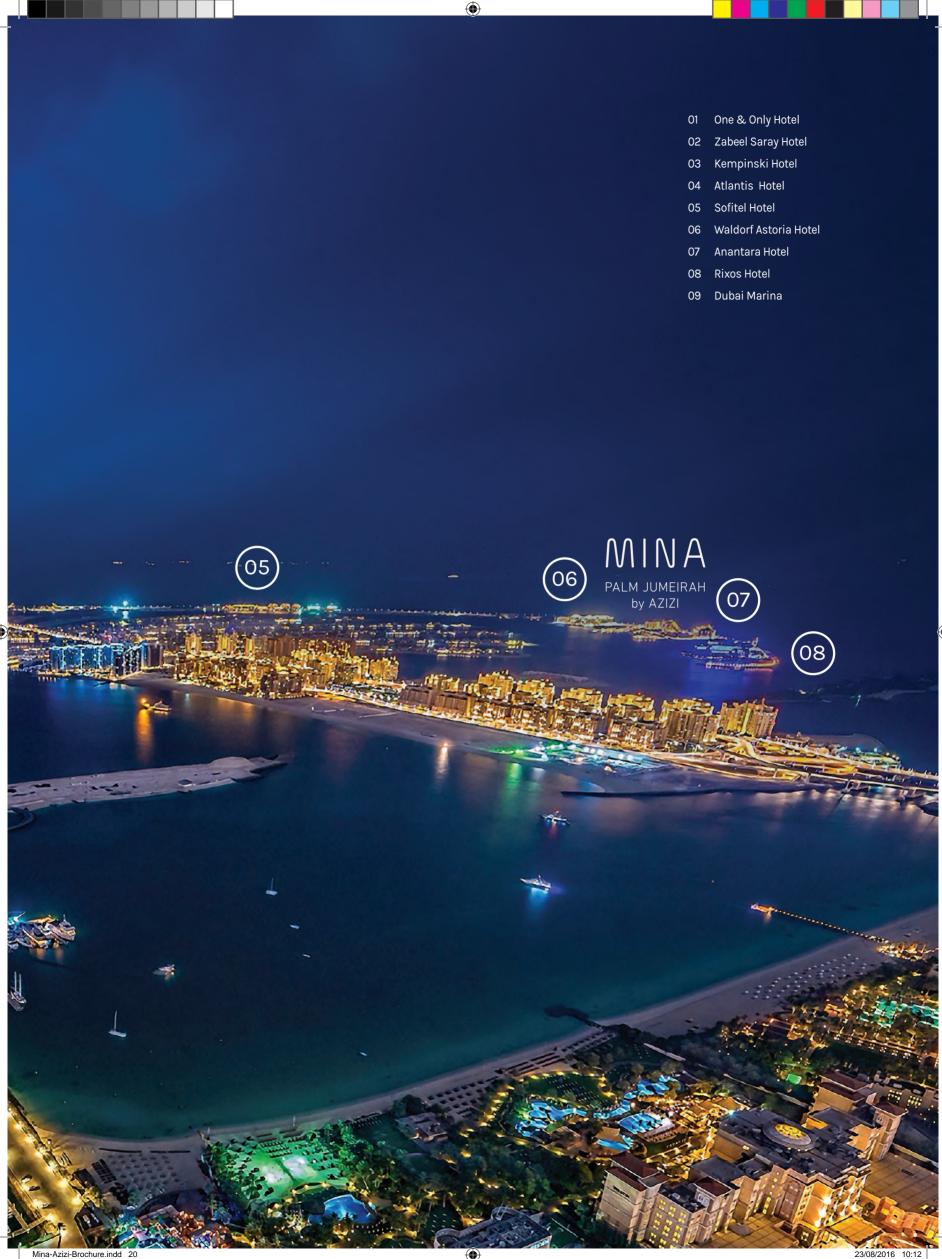

10

With breath-taking panoramic views of the city and sea, this location is the envy of the world. Residents are surrounded by the world's most luxurious hotels and resorts. A locality boasting illustrious community and friends. Needless to say, access to the city's main thoroughfare and its airports is seamless. Its proximity to Dubai Marina and Jumeirah Beach, and business centres like Dubai Media City and Internet City, make it an even more fascinating proposition.

This iconic development covers a total area of 11,244 square metres, encompassing 178 fully furnished and serviced residences divided into 1-, 2- and 3-bedroom apartments and penthouses. The total retail area is of 16,500 square metres.