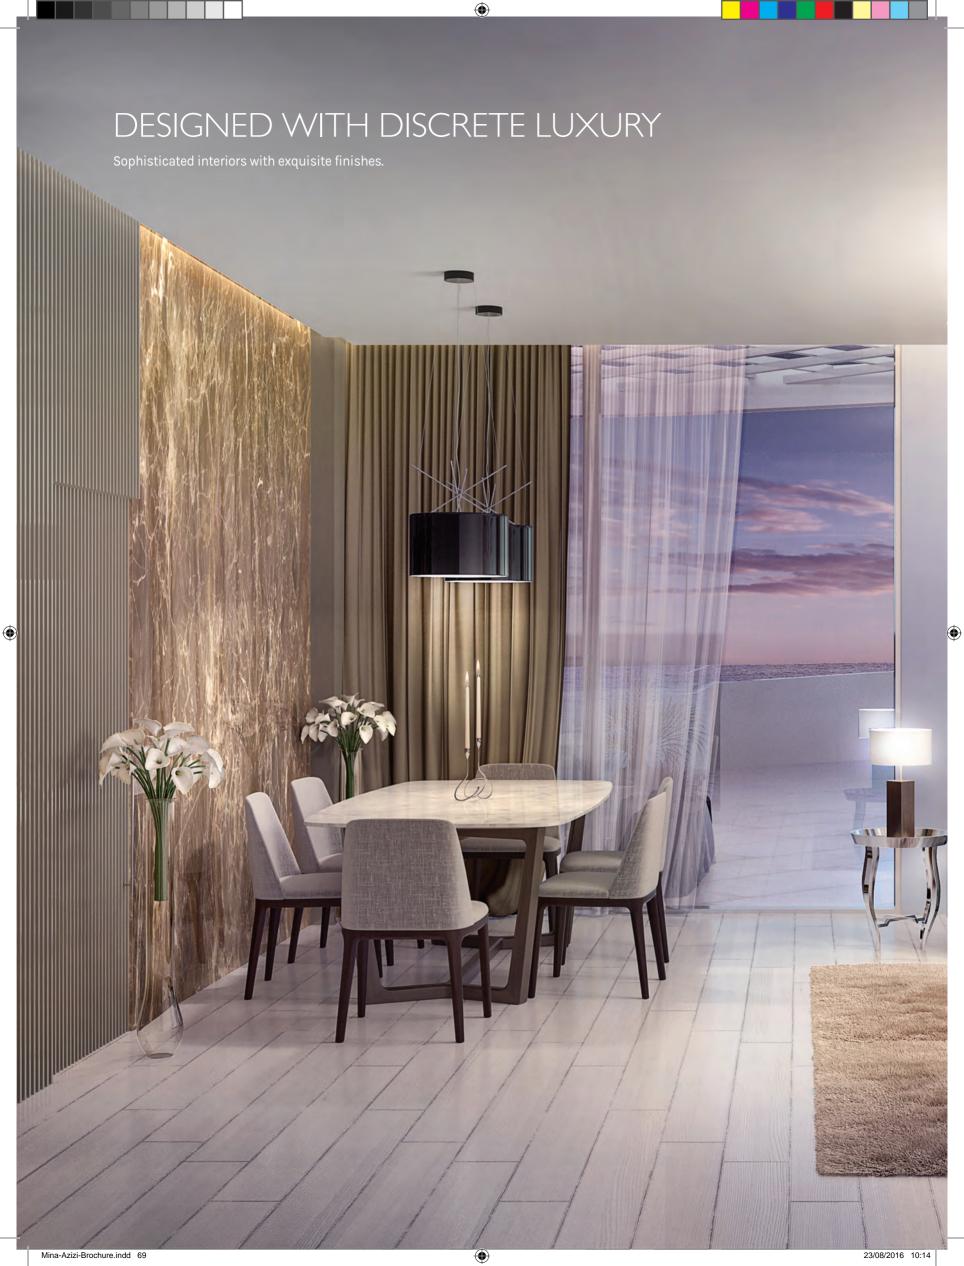

INTERIOR

**(** 

**(** 

Expansive windows and spacious insides with contemporary lighting fixtures allow light to overtake all corners of the residencies. Fully equipped European-styled kitchens and dreamily oversized en-suite bathrooms and master suites offer the ultimate in both privacy and supreme comfort.