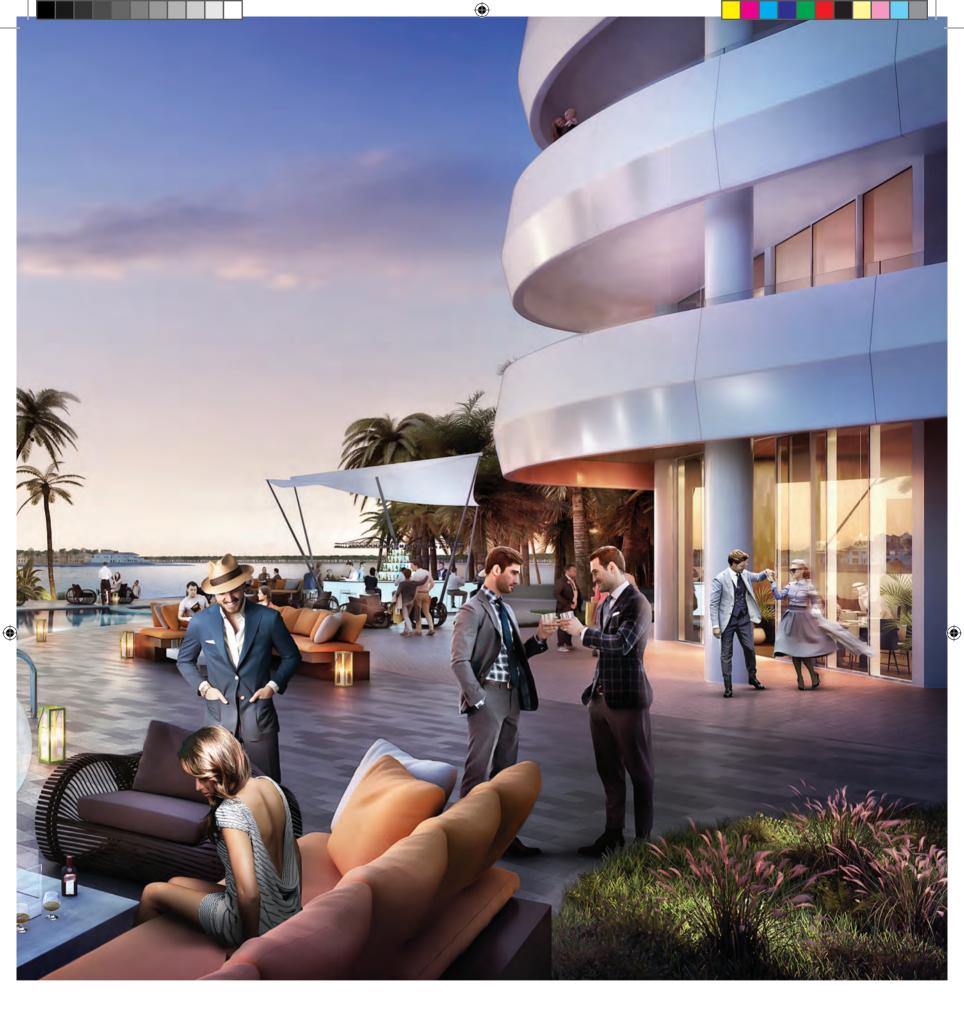

## IMPRESSION THAT LASTS

This beautifully crafted waterfront developmen hugs the shores and is caressed by the lapping sea, on the sands of one of the world's most sought-after addresses.

**(** 

MINA BY AZIZ

This iconic development covers a total area of 11,244 square metres, encompassing 178 fully furnished and serviced residences divided into 1-, 2- and 3-bedroom apartments and penthouses. The total retail area is of 16,500 square metres.

Elegant, contemporary architecture offers its revered residents an unforgettable lifestyle – quintessentially bespoke. Ergonomically designed with state-of-the-art fully furnished and serviced apartments.

Mina by Azizi boasts stunning views of the sea, deluxe amenities and interiors in a perfect backdrop of nature and style. A unique opportunity for those with a global lifestyle – and immaculate taste.

### BOUNDLESS COMFORT AND CALM

Every single bend and curve has been manipulated and inspired by its surroundings: the deep blue sea and the traditional sea-faring Dhows.

Residents are privy to a gallery of picture-postcard views of sparkling city lights as well as the memories they evoke. A masterpiece of modern living guarantees that no matter where you look, beauty will always be looking back at you.

- 11 A splendid and an exquisite view
- 12 Dhow cruising A novel experience
- 13 Light that reflects upon the infinite turquoise sea
- 14 Radiant city lights

C LIFESTYLE

•

**(** 

**(** 

**(** 

**(** 

Mina by Azizi celebrates the simple relationship between nature and people. It's a unique place to be at one with yourself, with your family and with your surroundings.