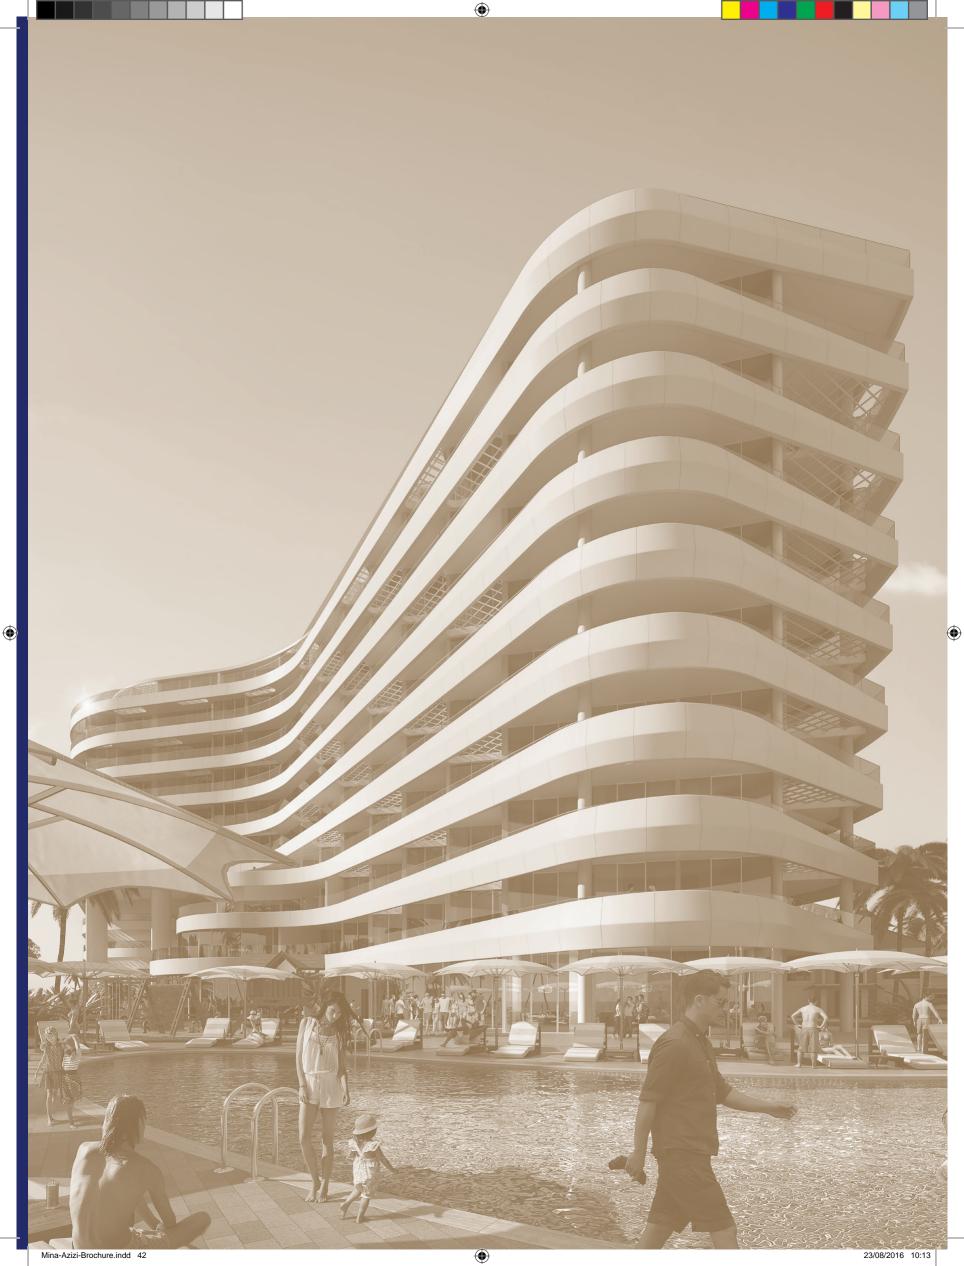

## IMPRESSION THAT LASTS

This beautifully crafted waterfront developmen hugs the shores and is caressed by the lapping sea, on the sands of one of the world's most sought-after addresses.

**(** 

MINA BY AZIZ

This iconic development covers a total area of 11,244 square metres, encompassing 178 fully furnished and serviced residences divided into 1-, 2- and 3-bedroom apartments and penthouses. The total retail area is of 16,500 square metres.