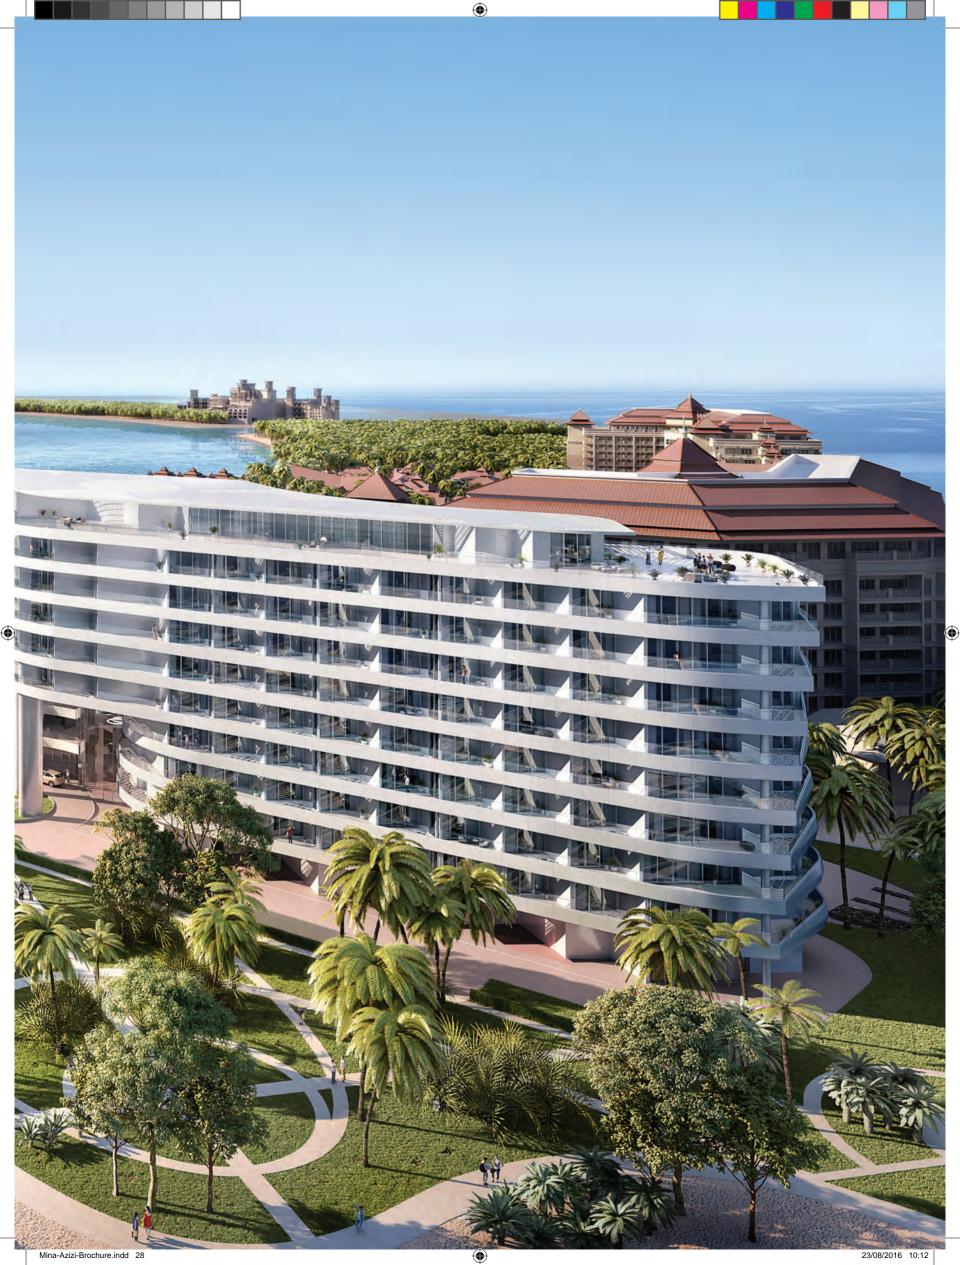

## IMPRESSION THAT LASTS

This beautifully crafted waterfront developmen hugs the shores and is caressed by the lapping sea, on the sands of one of the world's most sought-after addresses.

**(** 

MINA BY AZIZ

This iconic development covers a total area of 11,244 square metres, encompassing 178 fully furnished and serviced residences divided into 1-, 2- and 3-bedroom apartments and penthouses. The total retail area is of 16,500 square metres.

Mina by Azizi boasts stunning views of the sea, deluxe amenities and interiors in a perfect backdrop of nature and style. A unique opportunity for those with a global lifestyle – and immaculate taste.

### BOUNDLESS COMFORT AND CALM

Every single bend and curve has been manipulated and inspired by its surroundings: the deep blue sea and the traditional sea-faring Dhows.

Residents are privy to a gallery of picture-postcard views of sparkling city lights as well as the memories they evoke. A masterpiece of modern living guarantees that no matter where you look, beauty will always be looking back at you.