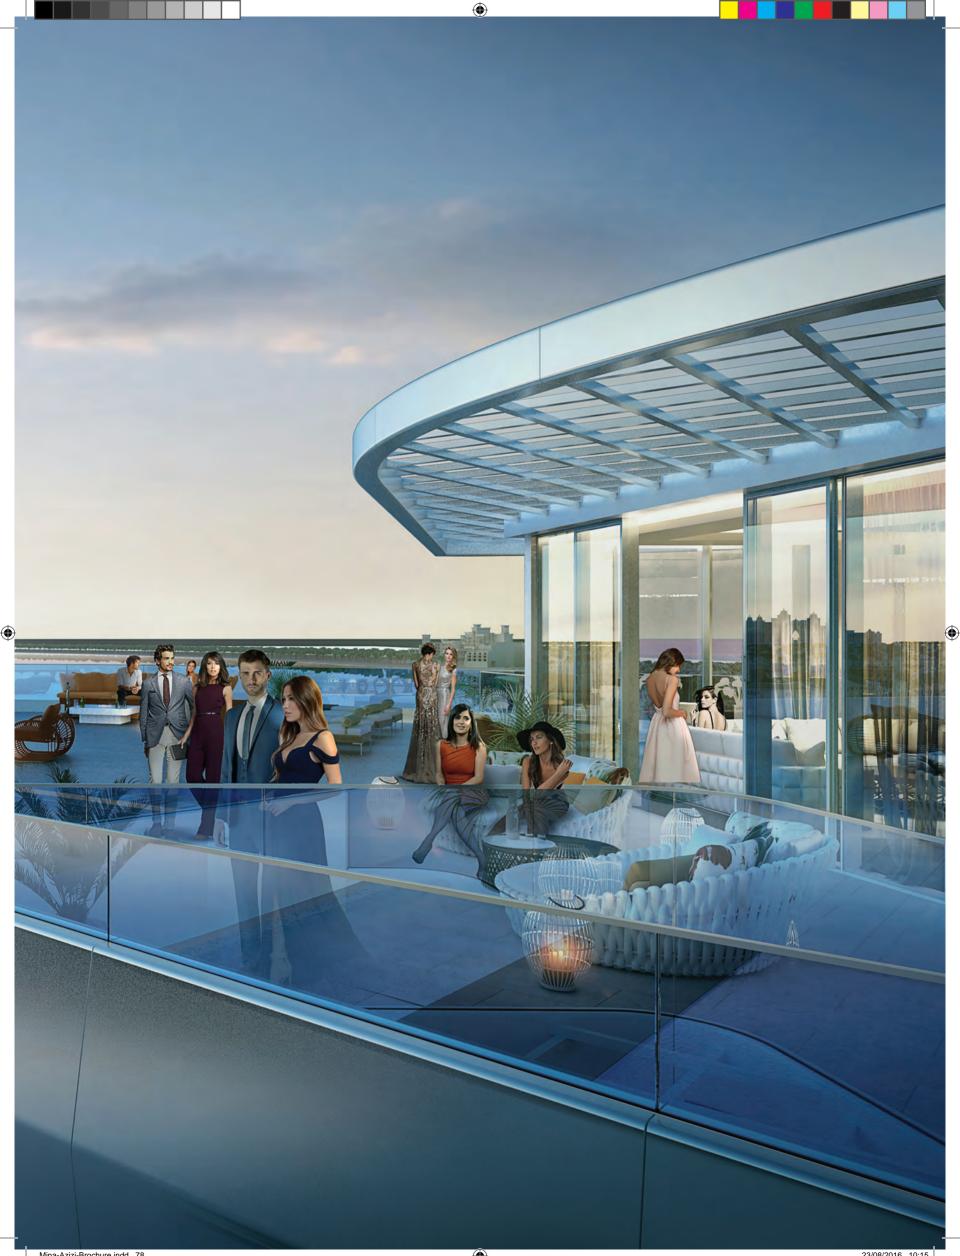

### DEFINED BY ITS DETAILS

Sea breezes, serene lights and welcoming spaces – exquisitely decorated in unique styles – give Mina a feeling above and beyond the extraordinary.

PENTHOUS

PENTHOUS

- 29 Comfortable interiors complimenting the spectacular views
- 30 Beautifully laid out, state-of-the-art kitchen
- 31 An undeniable comfort at your home