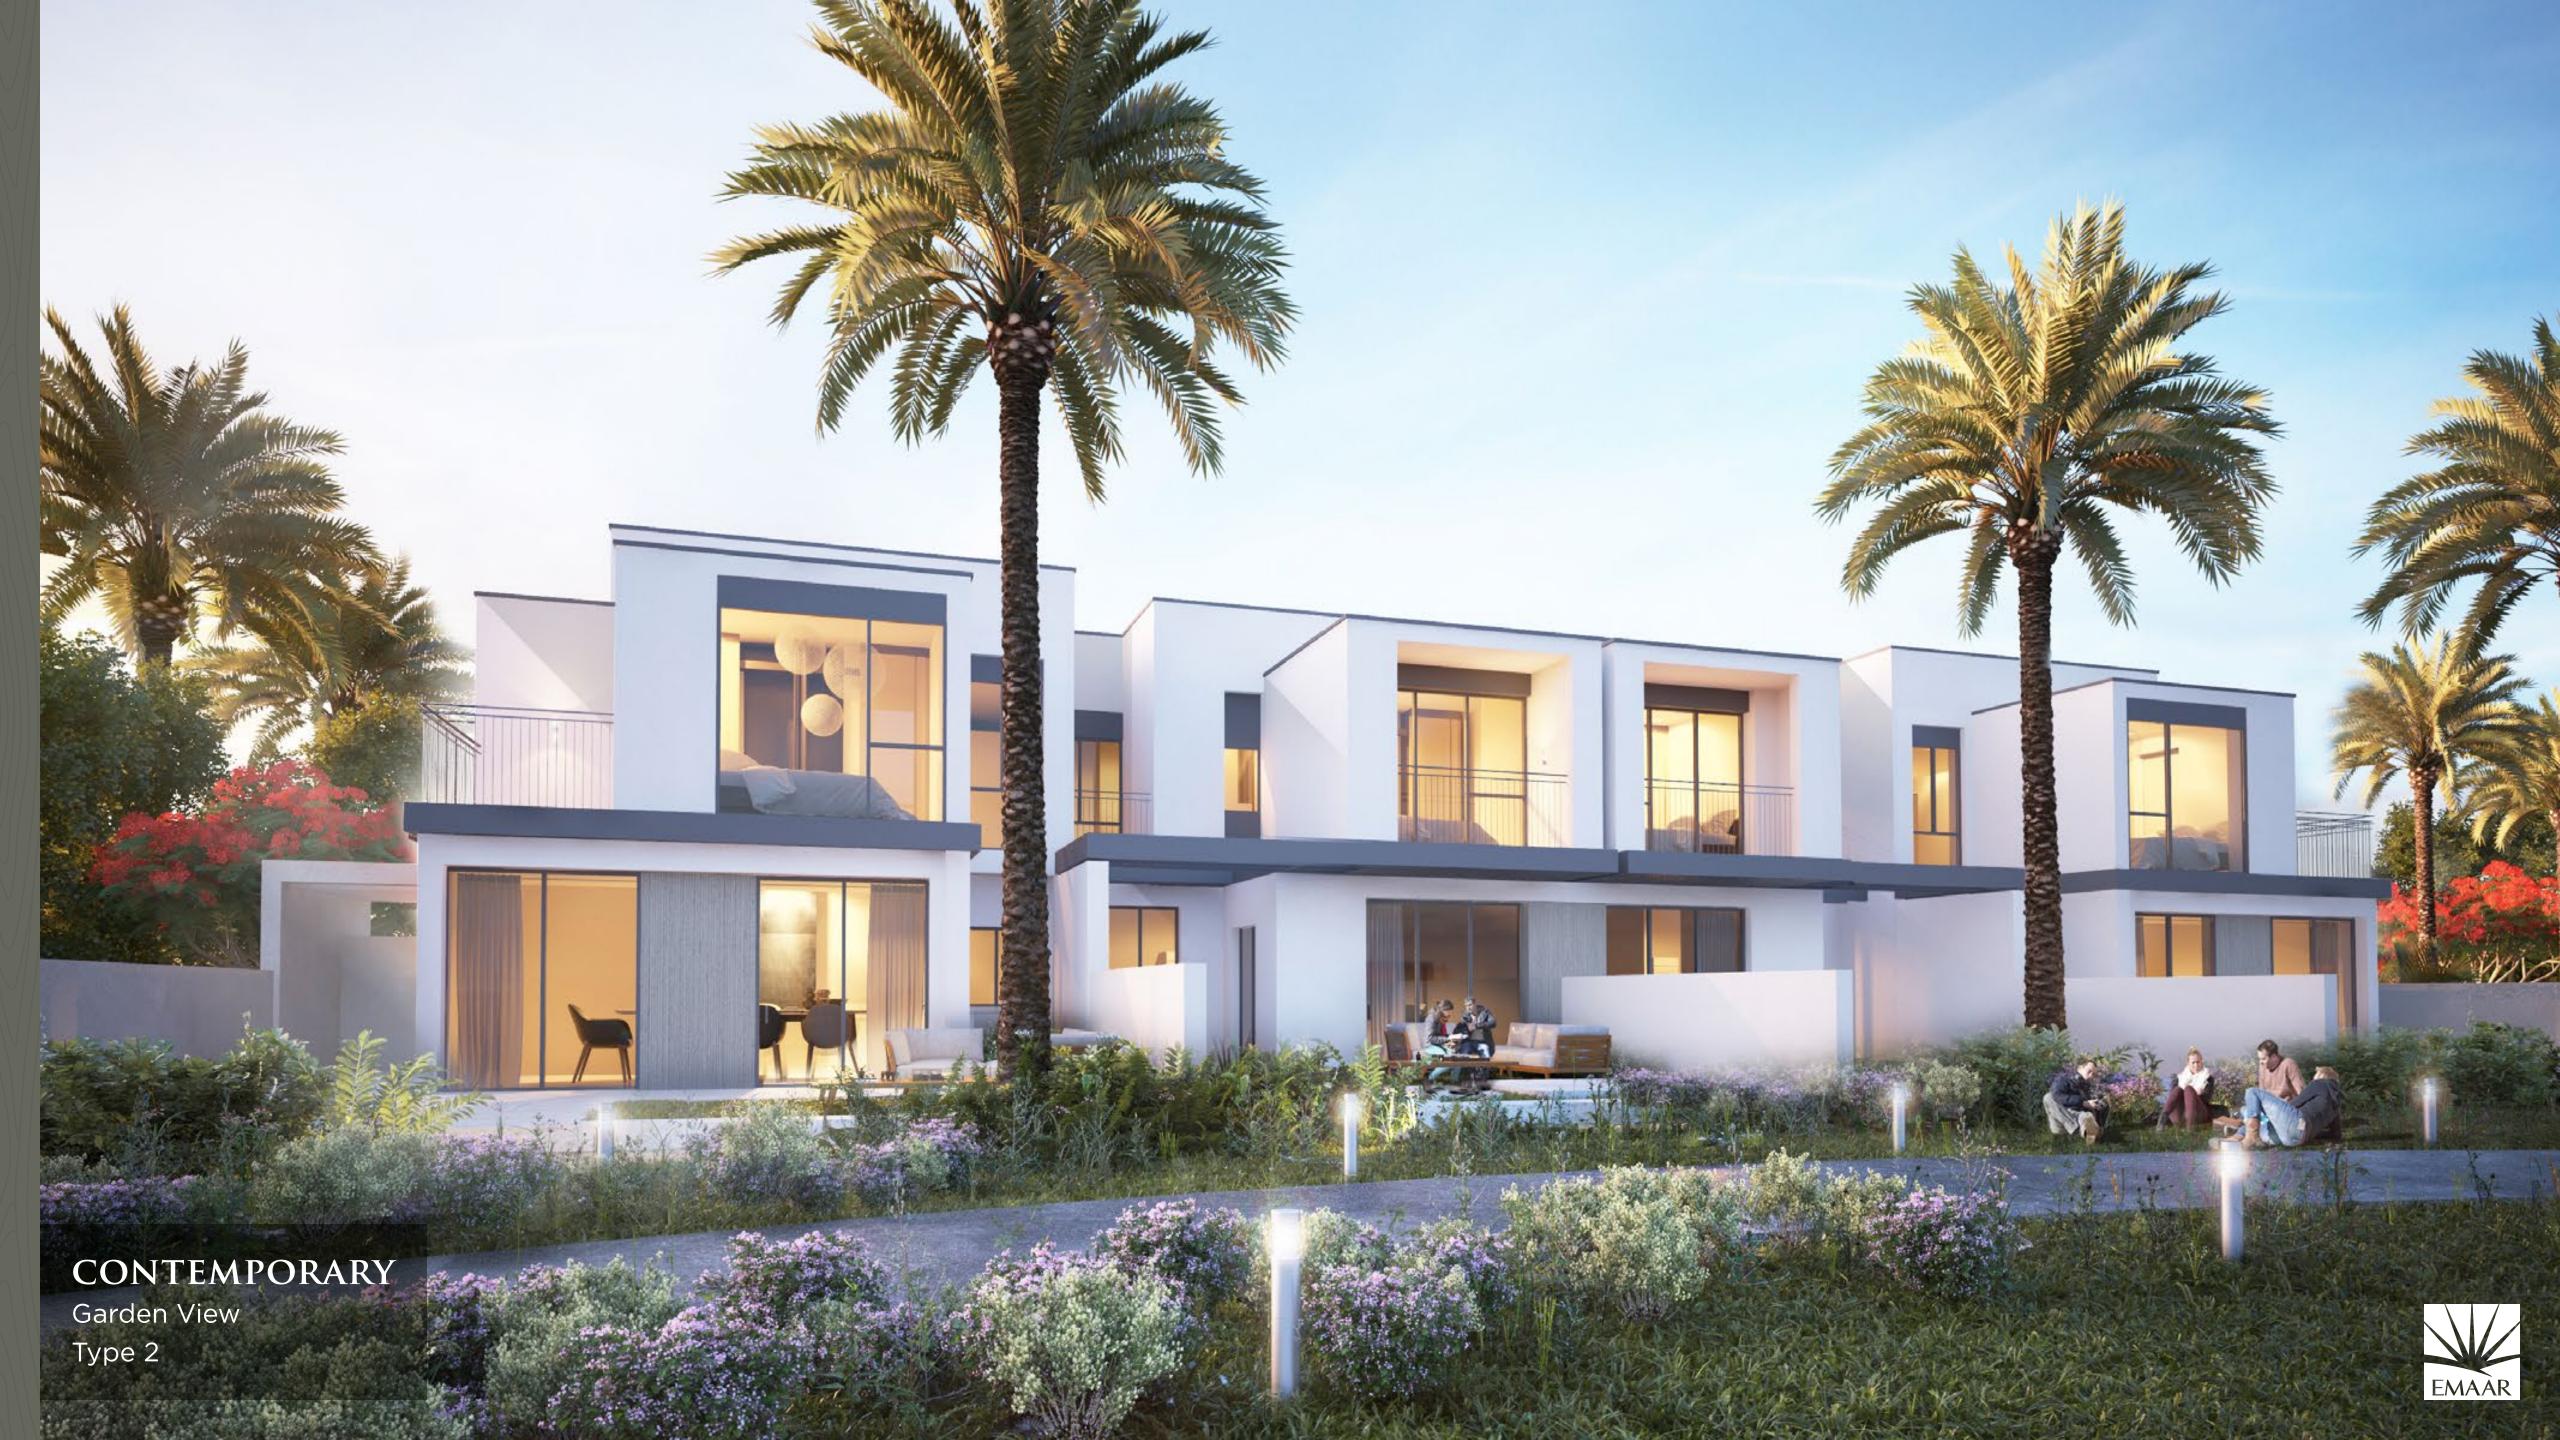

### TYPE 3

Cluster of 2 Units

Unit 3E 5 Bedroom Total Area: 2,726 sq ft

DUBAI HILLS ESTATE

TYPE 2
Cluster of 4 Units

Unit 2E 4 Bedroom Total Area: 2,471 sq ft

Unit 2M 3 Bedroom Total Area: 2,266 sq ft

Ground Level Upper Level

### TYPE 2

Cluster of 2 Units

Unit 2E 4 Bedroom Total Area: 2,471 sq ft

Ground Level Upper Level