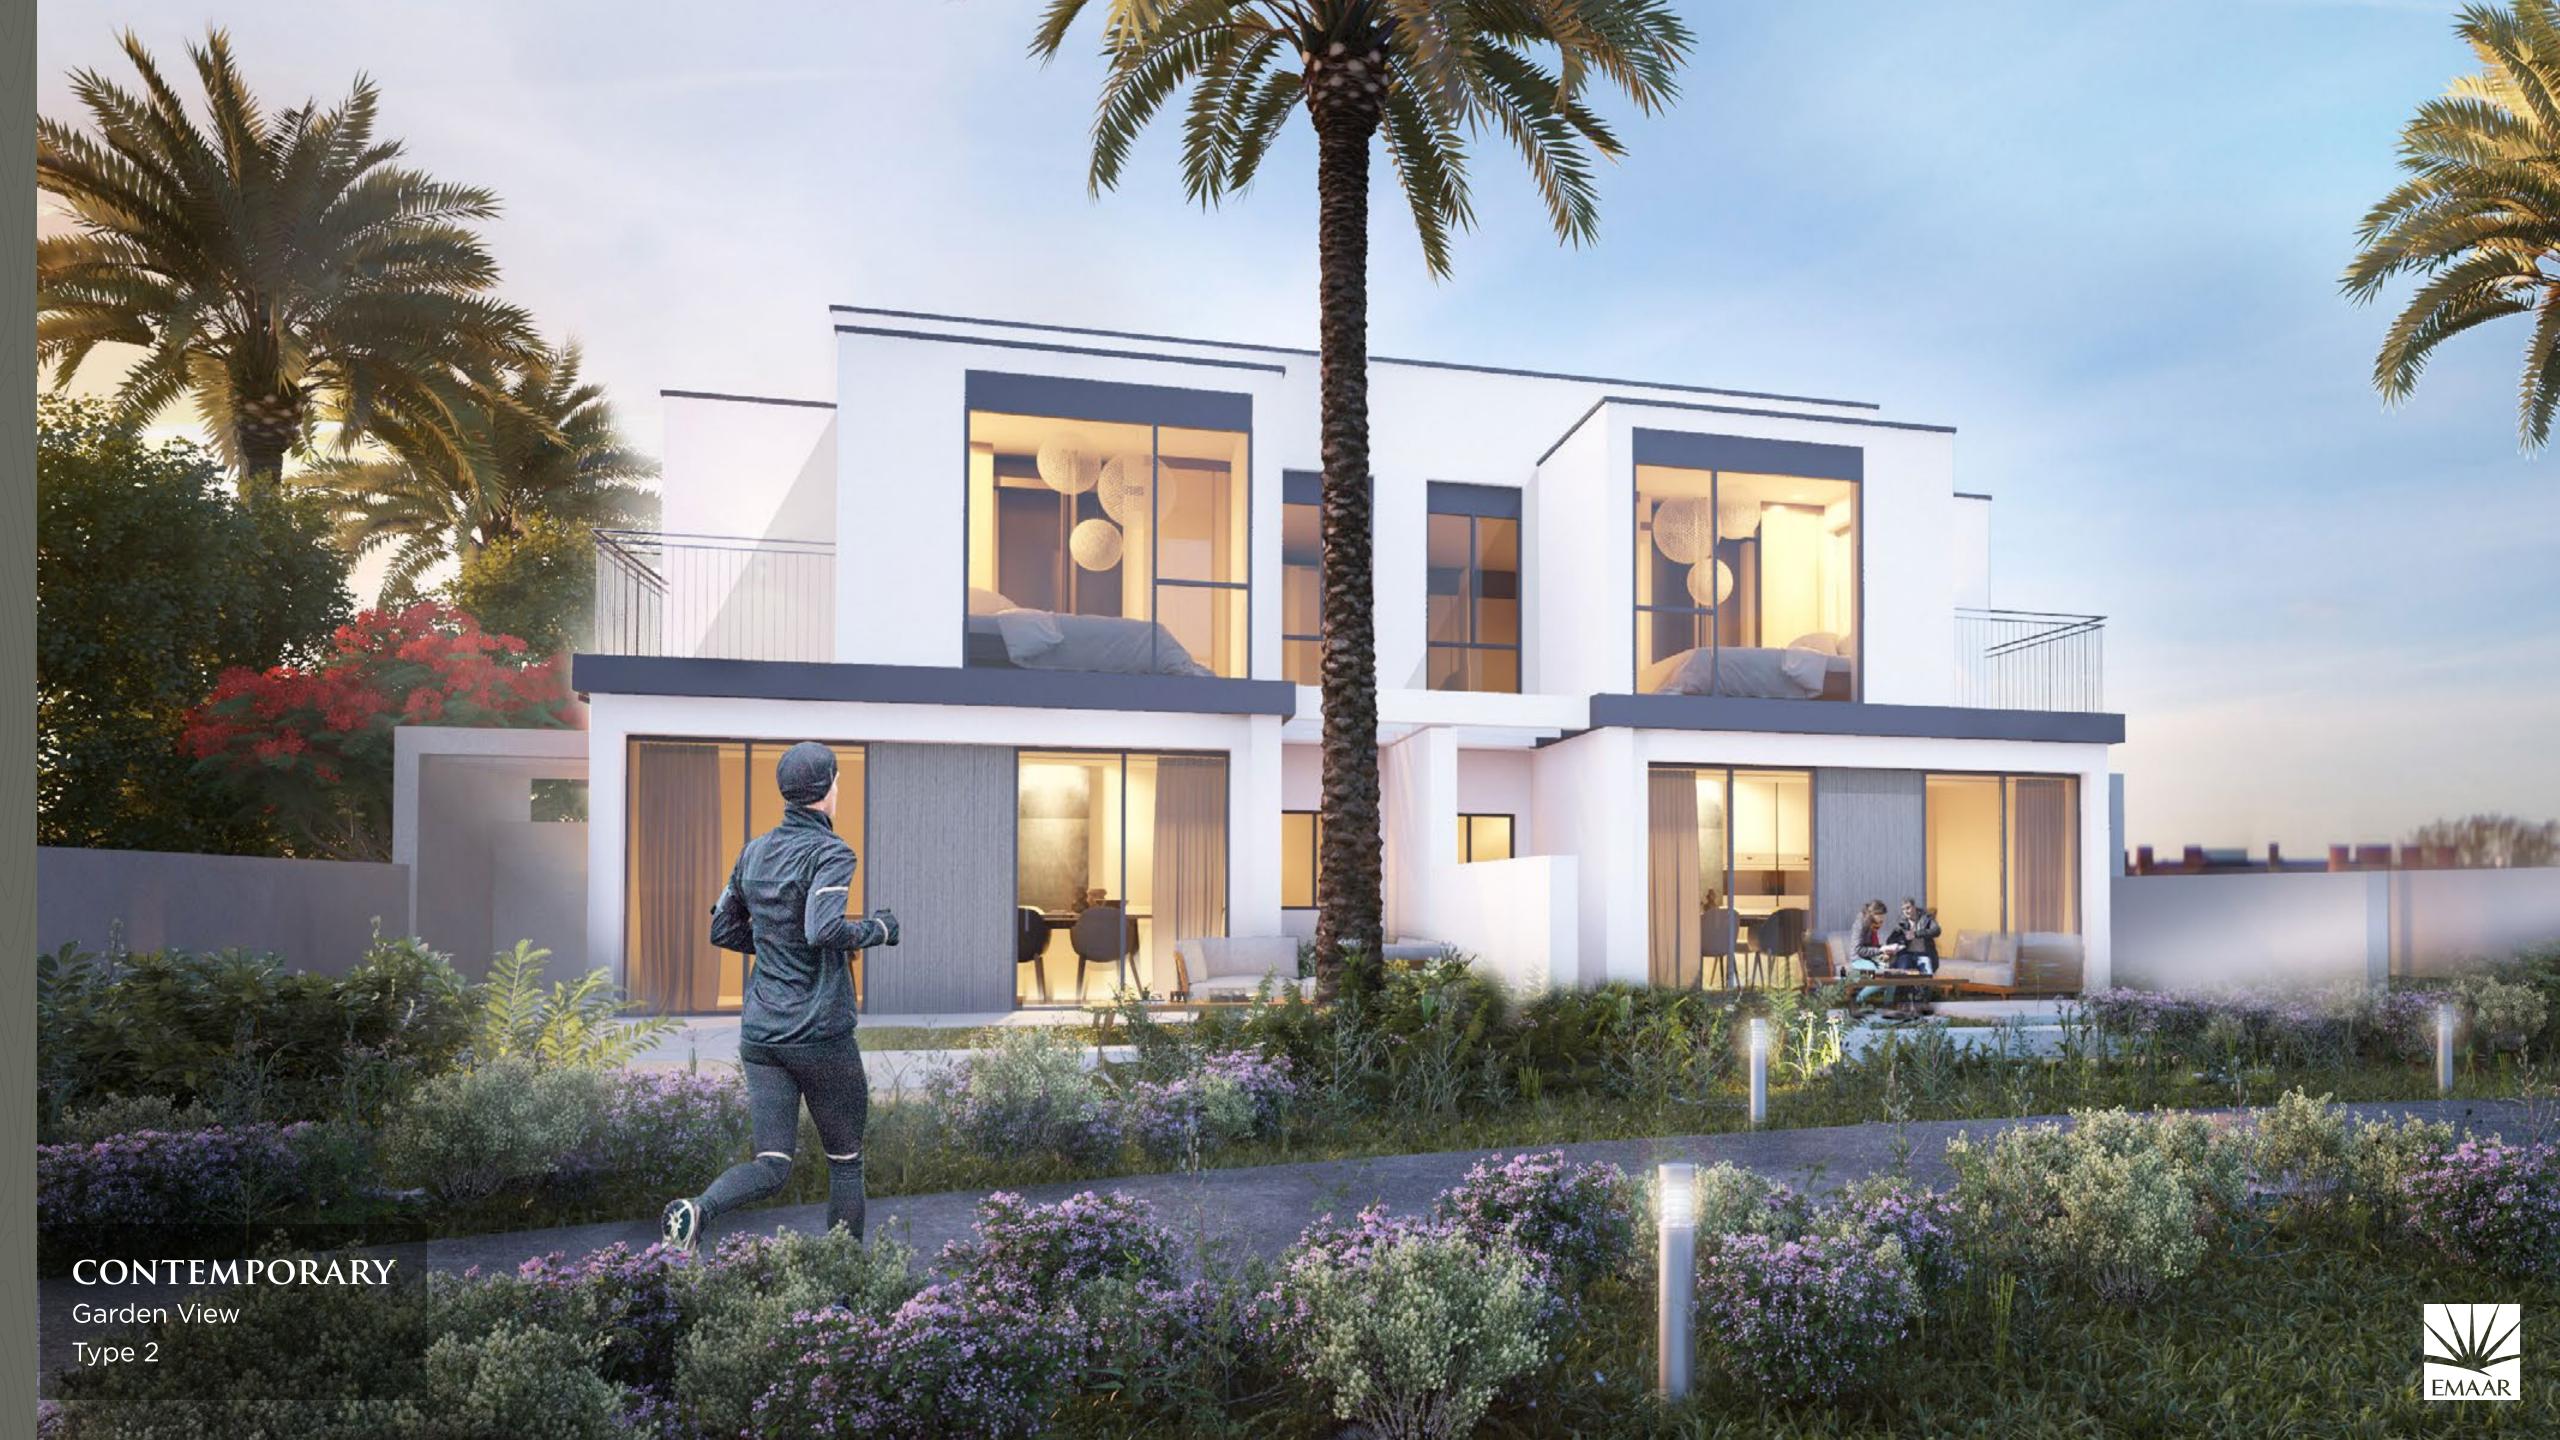

# MAPLEIII

## DUBAI HILLS ESTATE

### TYPE 2

Cluster of 2 Units

Unit 2E 4 Bedroom Total Area: 2,471 sq ft

Ground Level Upper Level