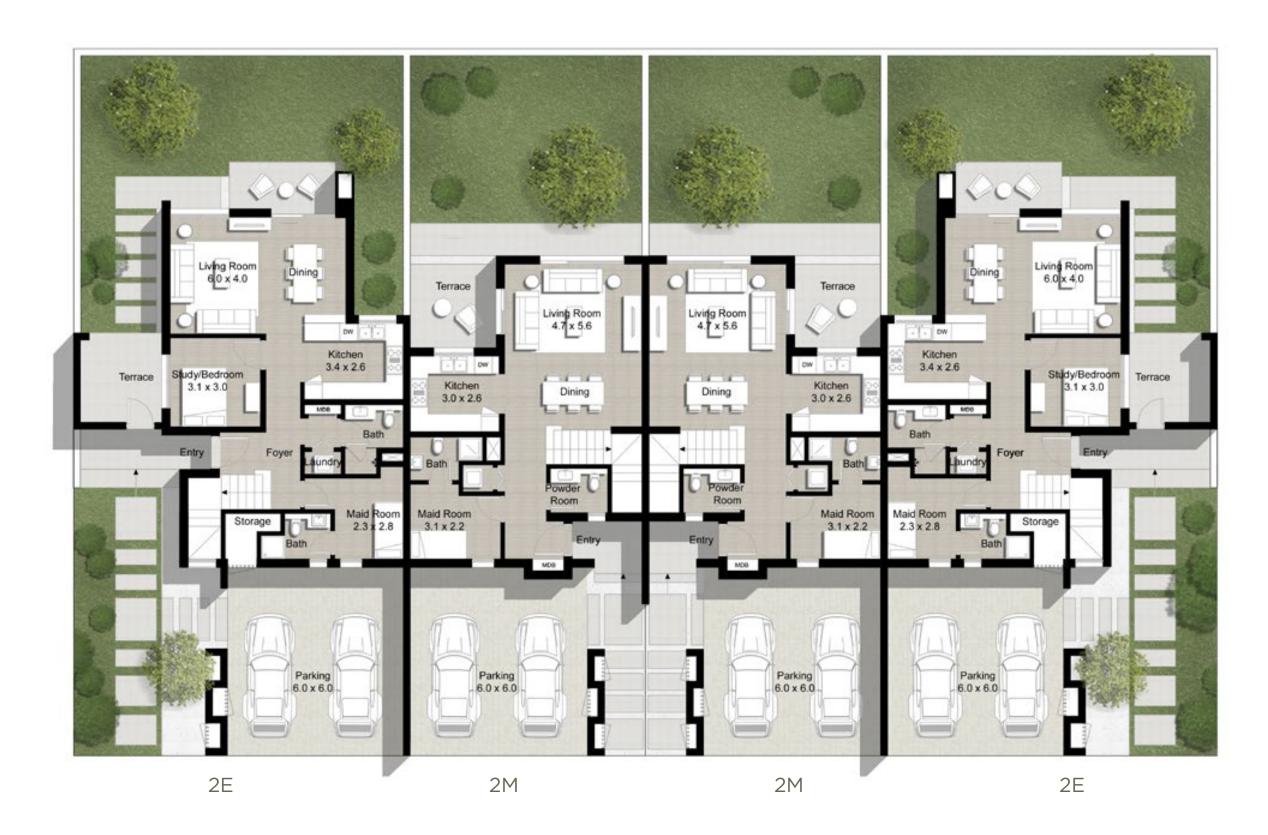

# MAPLEIII

## DUBAI HILLS ESTATE

### TYPE 2

Cluster of 2 Units

Unit 2E 4 Bedroom Total Area: 2,471 sq ft

Ground Level Upper Level