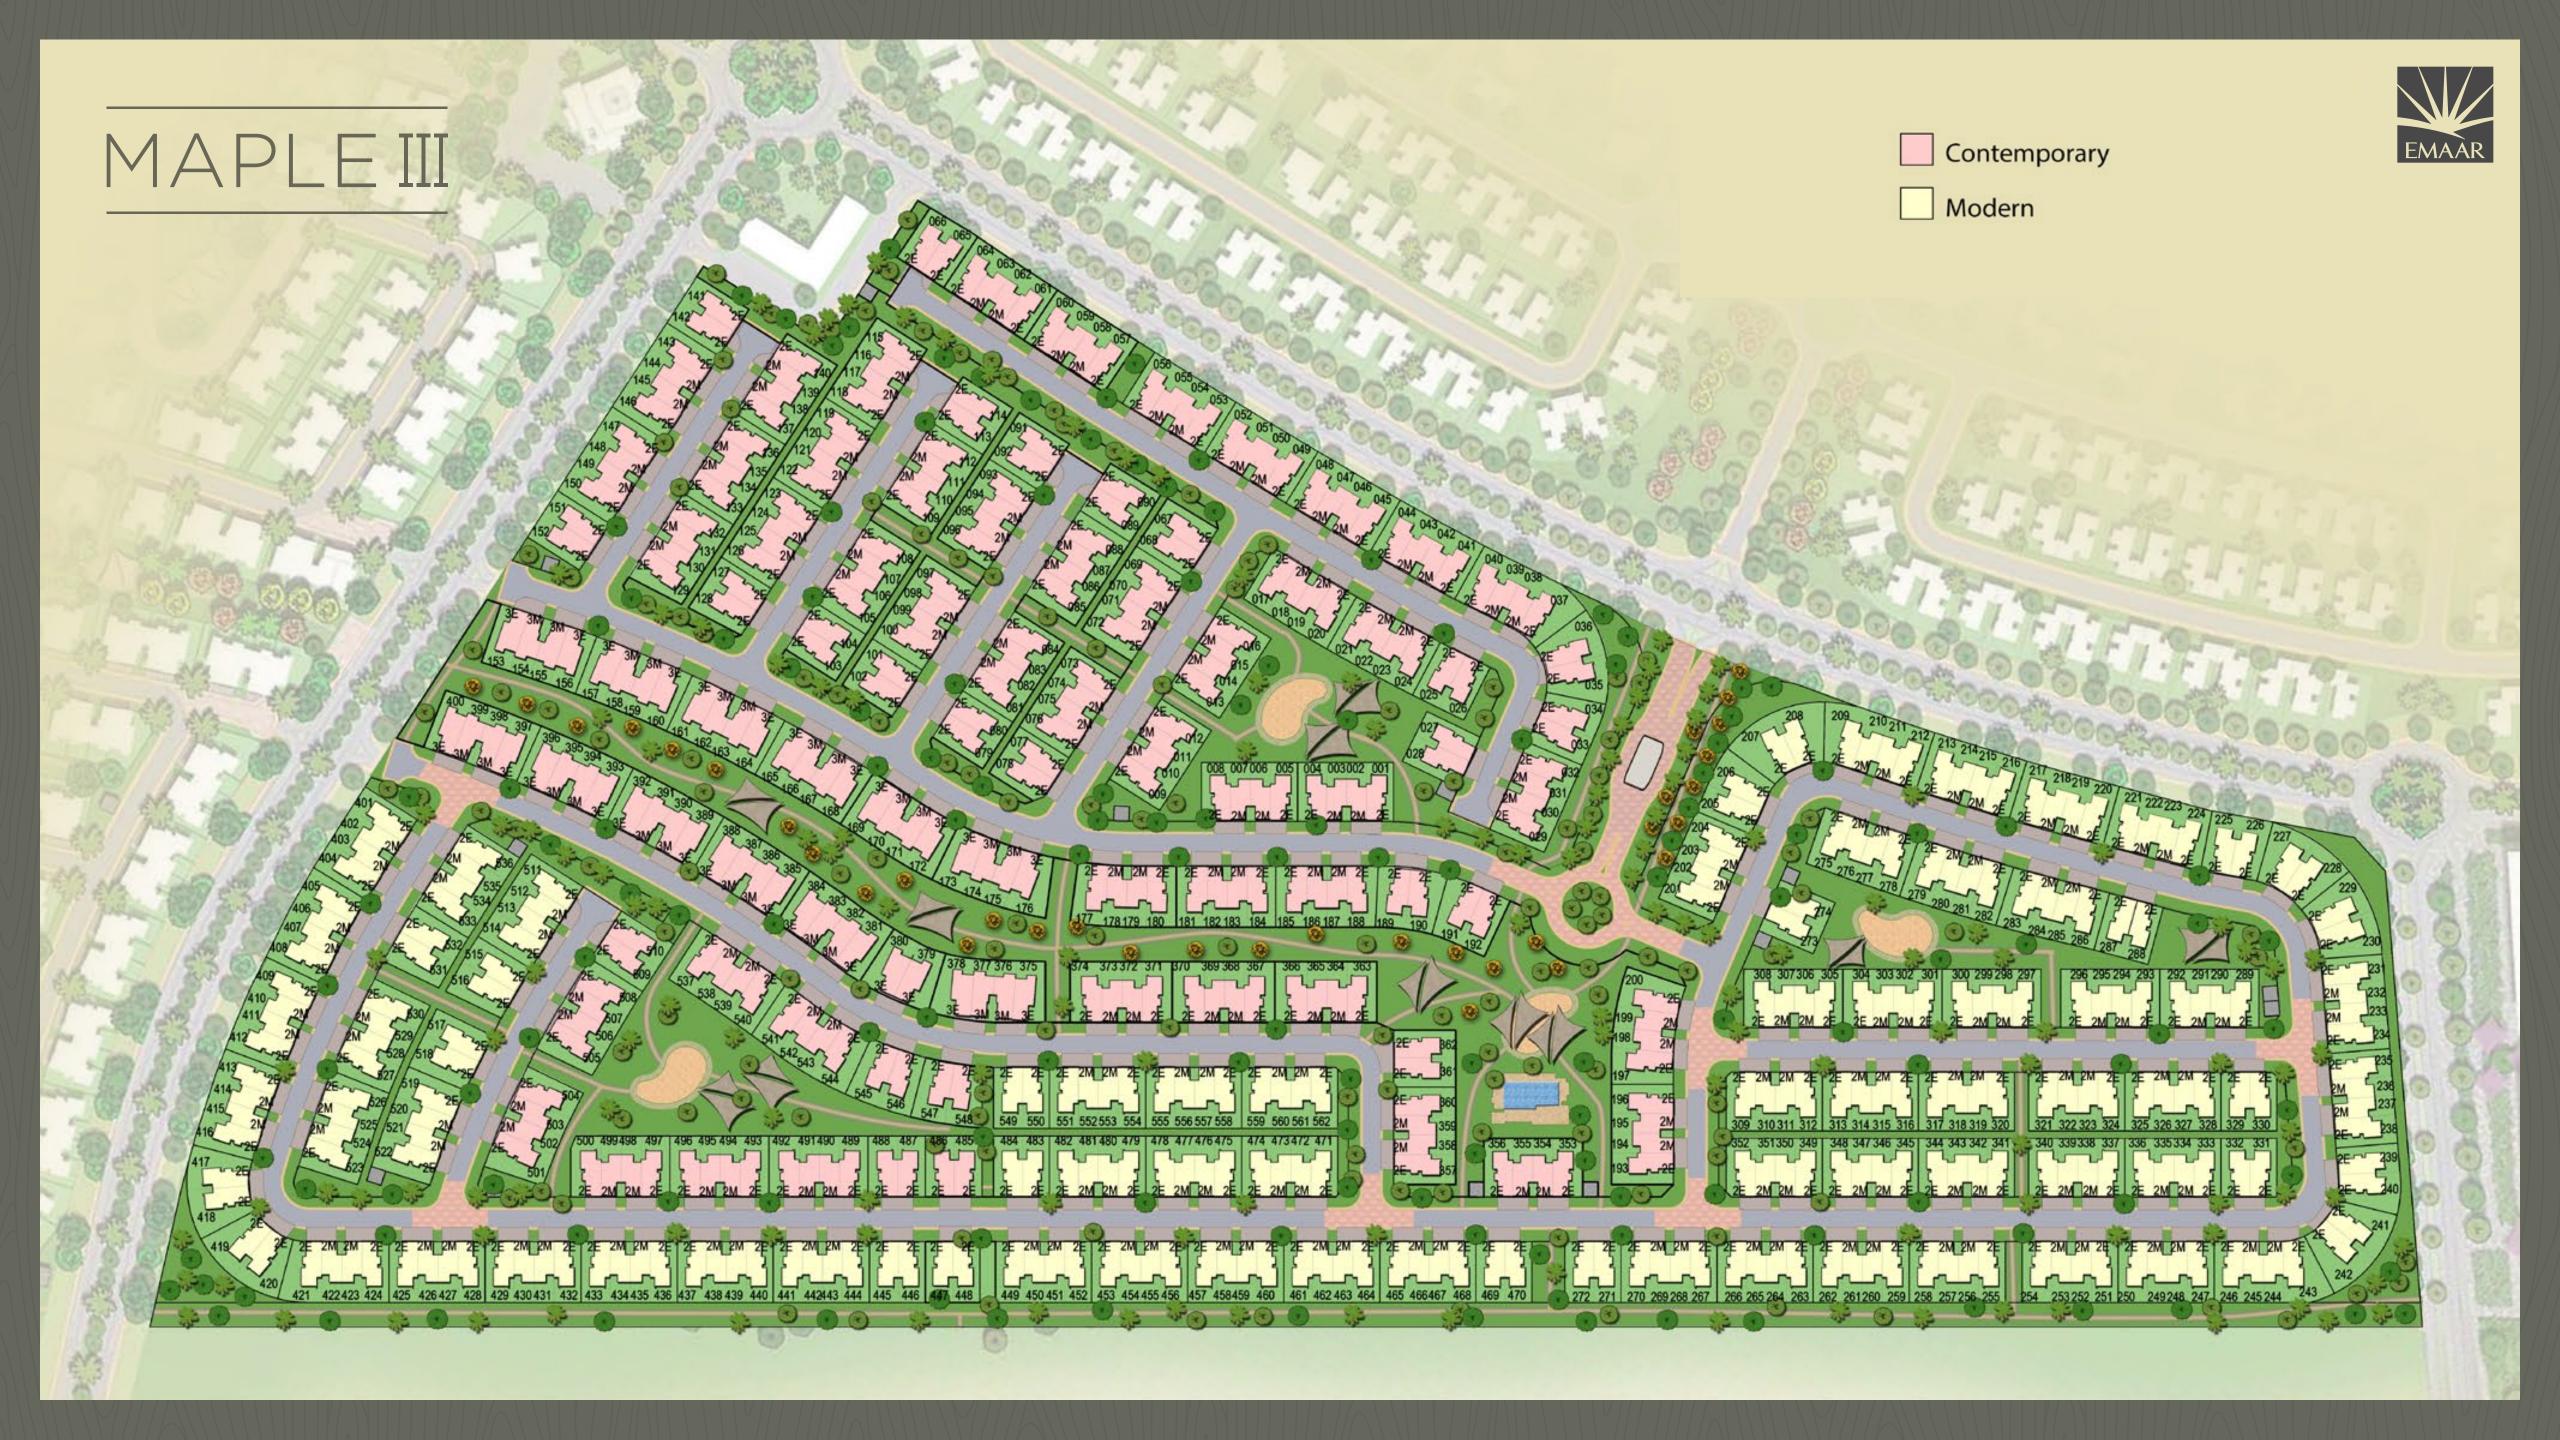

Cluster of 4 Units

TYPE 3

\_\_\_\_\_

Unit 3E 5 Bedroom Total Area: 2,726 sq ft

Unit 3M 4 Bedroom Total Area: 2,418 sq ft





Ground Level Upper Level

DUBAI HILLS

ESTATE









# MAPLEIII

## DUBAI HILLS ESTATE

### TYPE 3

Cluster of 2 Units

Unit 3E 5 Bedroom Total Area: 2,726 sq ft



















DUBAI HILLS ESTATE

TYPE 2
Cluster of 4 Units

Unit 2E 4 Bedroom Total Area: 2,471 sq ft

Unit 2M 3 Bedroom Total Area: 2,266 sq ft





Ground Level Upper Level











# MAPLEIII

## DUBAI HILLS ESTATE

### TYPE 2

Cluster of 2 Units

Unit 2E 4 Bedroom Total Area: 2,471 sq ft





Ground Level Upper Level













#### DUBALHILLS ESTATE

1st Installment

10%

Purchase Date

2nd

10%

25 Nov 2017

3rd Installmen

10%

25 May 2018

20% Construction Completion

10%

15 Aug 2018\*

40% Construction Completion

10%

15 Jan 2019\*

60% Construction Completion

10%

15 Jun 2019\*

100% Construction Completion

40%

25 Dec 2019\*

\* Estimated construction completion date Project No. 1899





#### **CONTACT DETAILS**



#### **Head Office**

Tel: 02 205 2999

Tel: 600 548 200

P.O.BOX 109537, Abu Dhabi, UAE Abu Dhabi Al Muhairy Centre, M Level Al Khalidiyah, Abu Dhabi, United Arab Emirates

www.propertyshopinvestment.com info@psinv.net



#### Al Reem Island Office

Amaya Tower, G Floor, Al Reem Island, Shams Abu Dhabi, United Arab Emirates