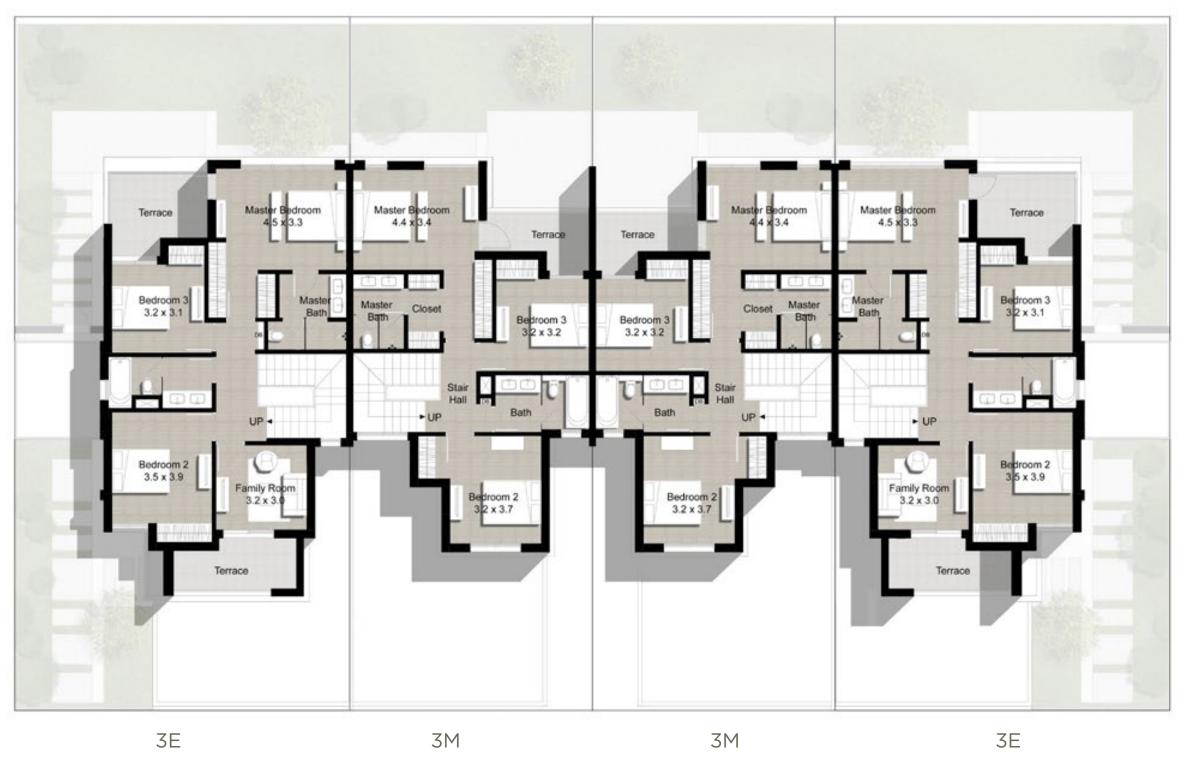

Cluster of 4 Units

TYPE 3

\_\_\_\_\_

Unit 3E 5 Bedroom Total Area: 2,726 sq ft

Unit 3M 4 Bedroom Total Area: 2,418 sq ft

Ground Level Upper Level

DUBAI HILLS

ESTATE

### TYPE 3

Cluster of 2 Units

Unit 3E 5 Bedroom Total Area: 2,726 sq ft

DUBAI HILLS ESTATE

TYPE 2
Cluster of 4 Units

Unit 2E 4 Bedroom Total Area: 2,471 sq ft

Unit 2M 3 Bedroom Total Area: 2,266 sq ft

Ground Level Upper Level