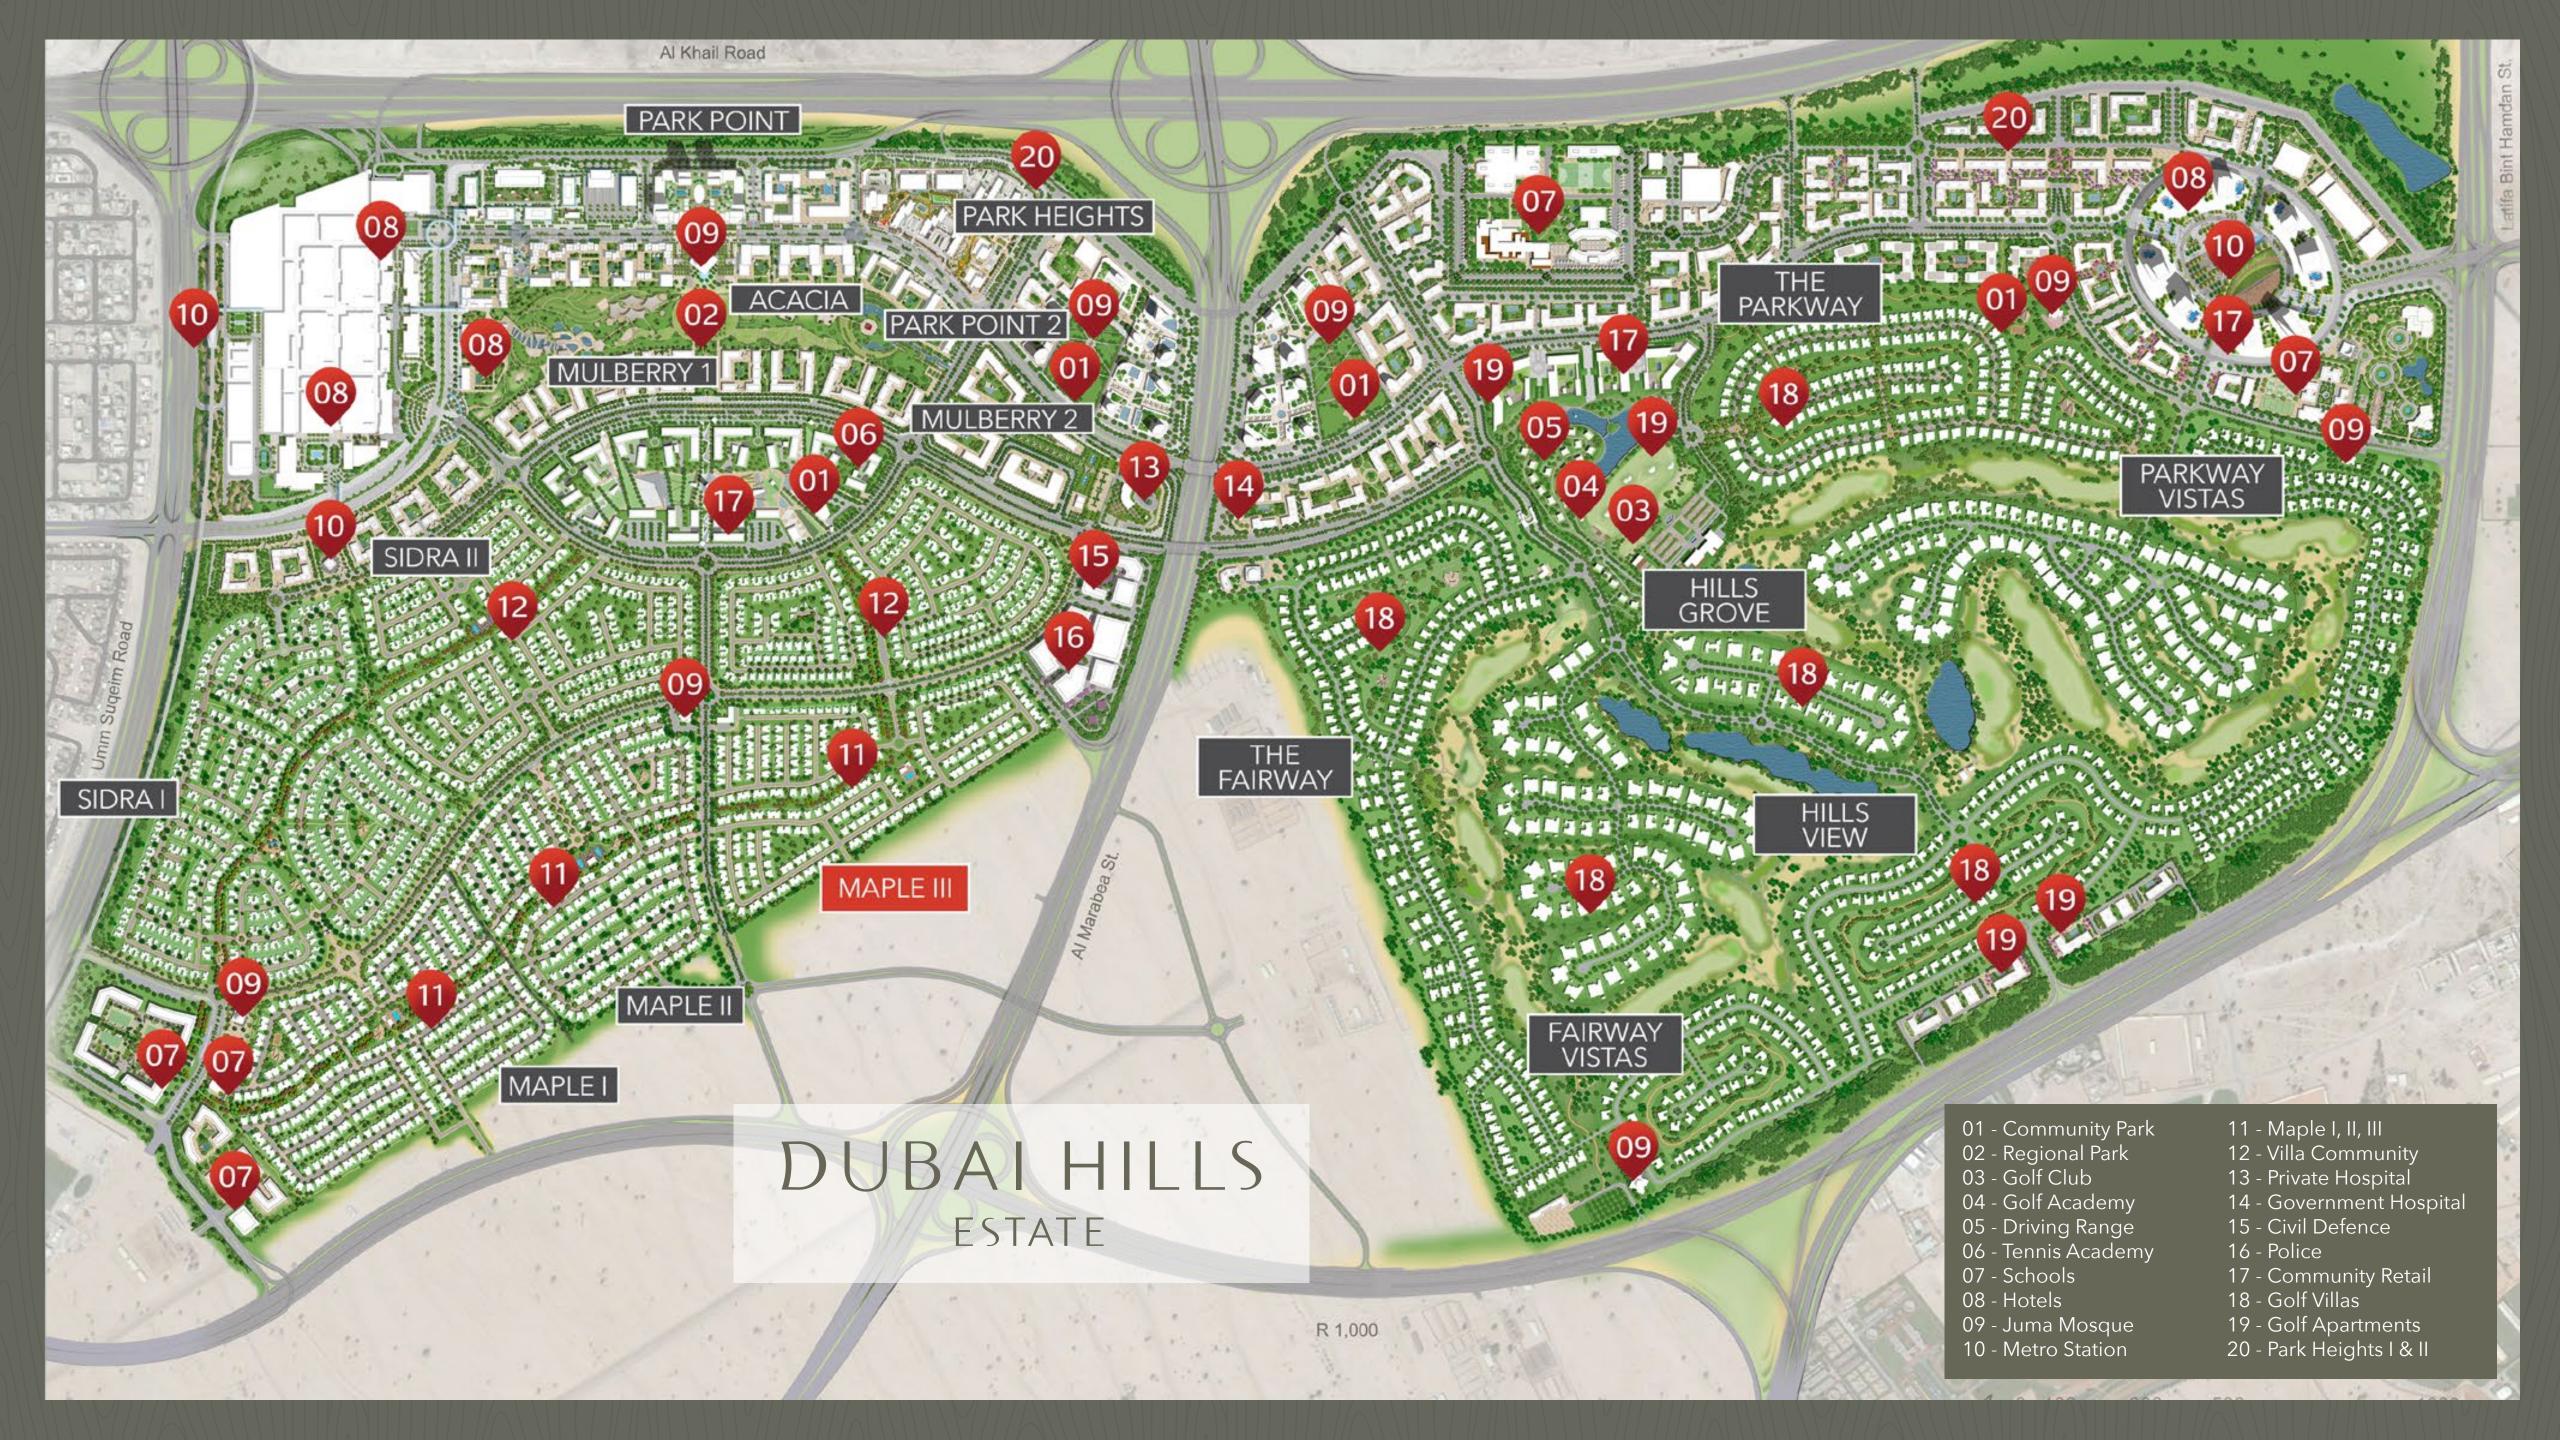

Cluster of 4 Units

TYPE 3

\_\_\_\_\_

Unit 3E 5 Bedroom Total Area: 2,726 sq ft

Unit 3M 4 Bedroom Total Area: 2,418 sq ft





Ground Level Upper Level

DUBAI HILLS

ESTATE









# MAPLEIII

## DUBAI HILLS ESTATE

### TYPE 3

Cluster of 2 Units

Unit 3E 5 Bedroom Total Area: 2,726 sq ft



















DUBAI HILLS ESTATE

TYPE 2
Cluster of 4 Units

Unit 2E 4 Bedroom Total Area: 2,471 sq ft

Unit 2M 3 Bedroom Total Area: 2,266 sq ft





Ground Level Upper Level











# MAPLEIII

## DUBAI HILLS ESTATE

### TYPE 2

Cluster of 2 Units

Unit 2E 4 Bedroom Total Area: 2,471 sq ft





Ground Level Upper Level













#### DUBALHILLS ESTATE

1st Installment

10%

Purchase Date

2nd

10%

25 Nov 2017

3rd Installmen

10%

25 May 2018

20% Construction Completion

10%

15 Aug 2018\*

40% Construction Completion

10%

15 Jan 2019\*

60% Construction Completion

10%

15 Jun 2019\*

100% Construction Completion

40%

25 Dec 2019\*

\* Estimated construction completion date Project No. 1899





#### **CONTACT DETAILS**



#### **Head Office**

Tel: 02 205 2999

Tel: 600 548 200

P.O.BOX 109537, Abu Dhabi, UAE Abu Dhabi Al Muhairy Centre, M Level Al Khalidiyah, Abu Dhabi, United Arab Emirates

www.propertyshopinvestment.com info@psinv.net



#### Al Reem Island Office

Amaya Tower, G Floor, Al Reem Island, Shams Abu Dhabi, United Arab Emirates