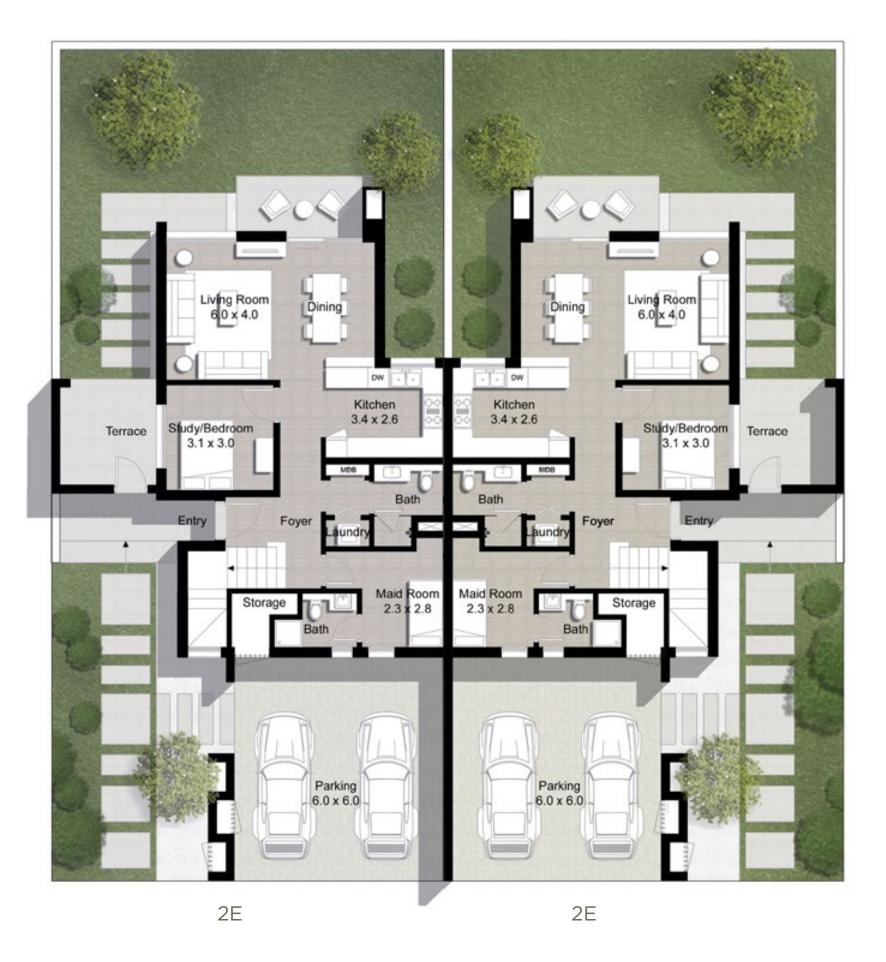

### TYPE 3

Cluster of 2 Units

Unit 3E 5 Bedroom Total Area: 2,726 sq ft

DUBAI HILLS ESTATE

TYPE 2
Cluster of 4 Units

Unit 2E 4 Bedroom Total Area: 2,471 sq ft

Unit 2M 3 Bedroom Total Area: 2,266 sq ft

Ground Level Upper Level

### TYPE 2

Cluster of 2 Units

Unit 2E 4 Bedroom Total Area: 2,471 sq ft

Ground Level Upper Level