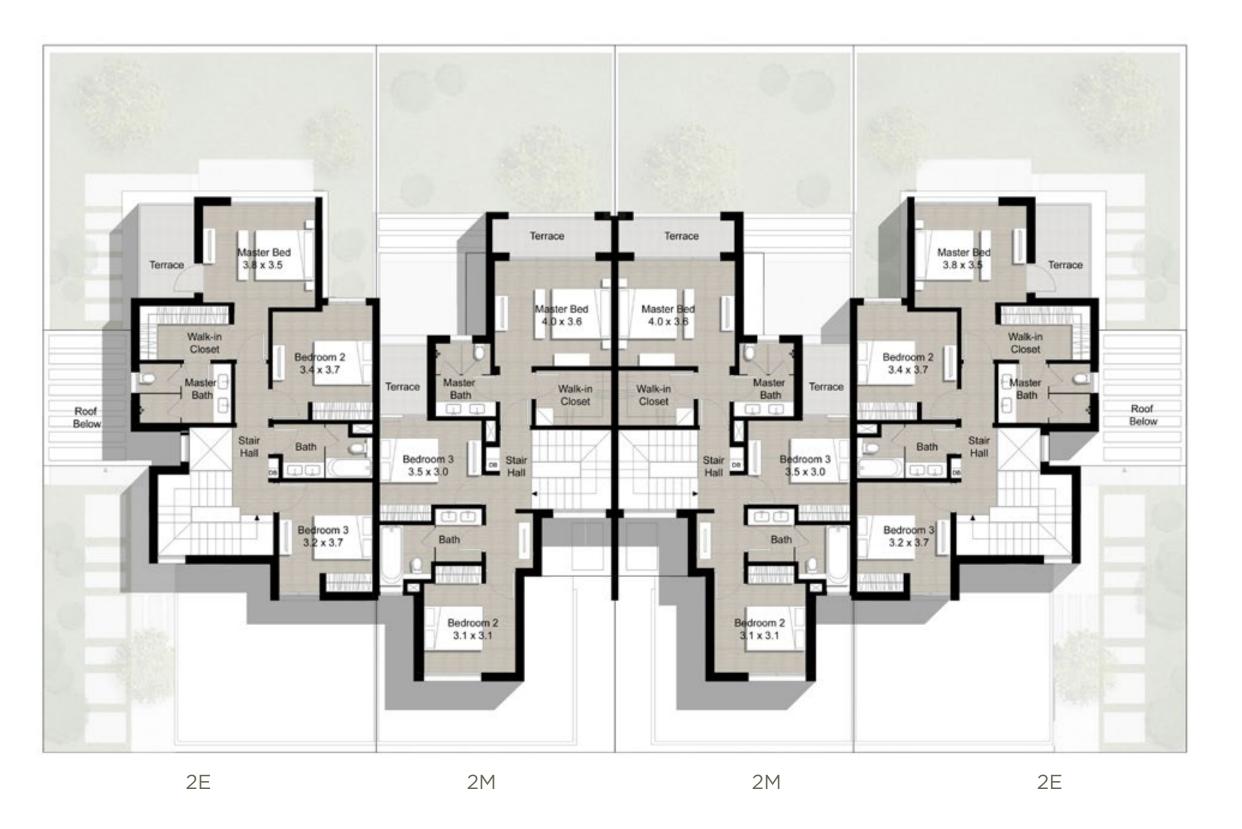

# MAPLEIII

## DUBAI HILLS ESTATE

### TYPE 2

Cluster of 2 Units

Unit 2E 4 Bedroom Total Area: 2,471 sq ft

Ground Level Upper Level