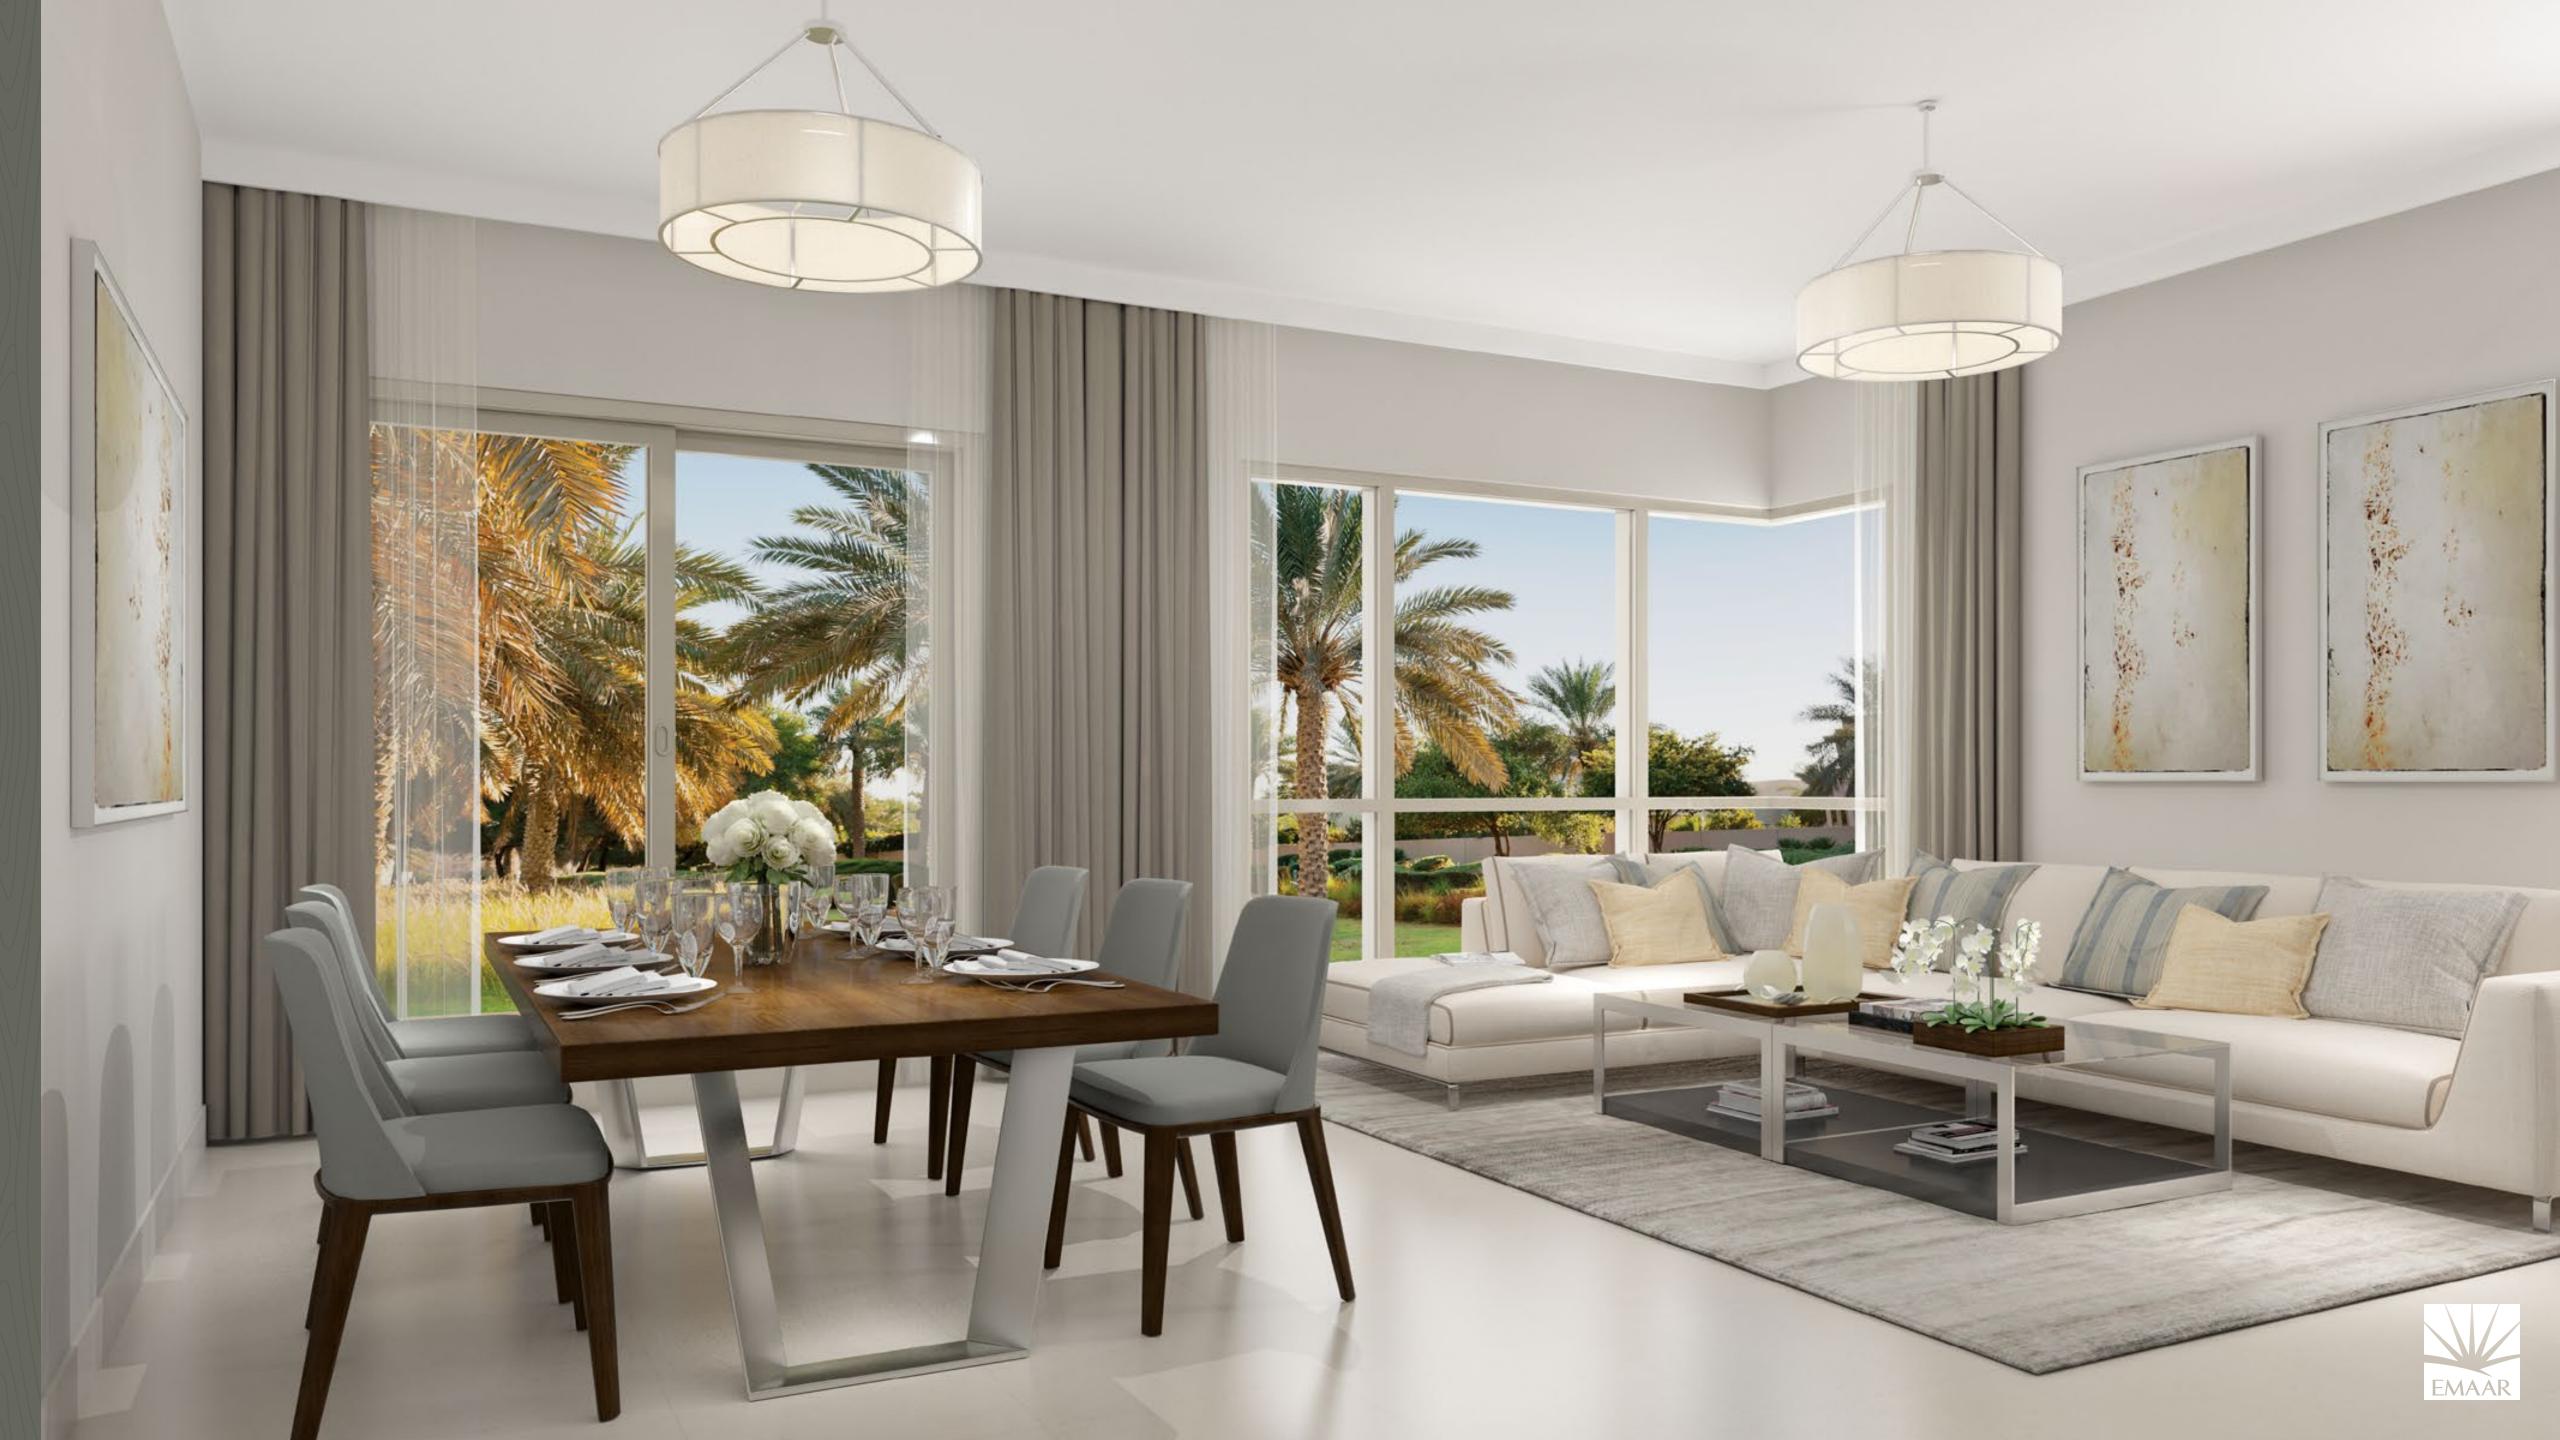

Cluster of 4 Units

TYPE 3

\_\_\_\_\_

Unit 3E 5 Bedroom Total Area: 2,726 sq ft

Unit 3M 4 Bedroom Total Area: 2,418 sq ft





Ground Level Upper Level

DUBAI HILLS

ESTATE









# MAPLEIII

## DUBAI HILLS ESTATE

### TYPE 3

Cluster of 2 Units

Unit 3E 5 Bedroom Total Area: 2,726 sq ft



















DUBAI HILLS ESTATE

TYPE 2
Cluster of 4 Units

Unit 2E 4 Bedroom Total Area: 2,471 sq ft

Unit 2M 3 Bedroom Total Area: 2,266 sq ft





Ground Level Upper Level











# MAPLEIII

## DUBAI HILLS ESTATE

### TYPE 2

Cluster of 2 Units

Unit 2E 4 Bedroom Total Area: 2,471 sq ft





Ground Level Upper Level













#### DUBALHILLS ESTATE

1st Installment

10%

Purchase Date

2nd

10%

25 Nov 2017

3rd Installmen

10%

25 May 2018

20% Construction Completion

10%

15 Aug 2018\*

40% Construction Completion

10%

15 Jan 2019\*

60% Construction Completion

10%

15 Jun 2019\*

100% Construction Completion

40%

25 Dec 2019\*

\* Estimated construction completion date Project No. 1899





#### **CONTACT DETAILS**



#### **Head Office**

Tel: 02 205 2999

Tel: 600 548 200

P.O.BOX 109537, Abu Dhabi, UAE Abu Dhabi Al Muhairy Centre, M Level Al Khalidiyah, Abu Dhabi, United Arab Emirates

www.propertyshopinvestment.com info@psinv.net



#### Al Reem Island Office

Amaya Tower, G Floor, Al Reem Island, Shams Abu Dhabi, United Arab Emirates