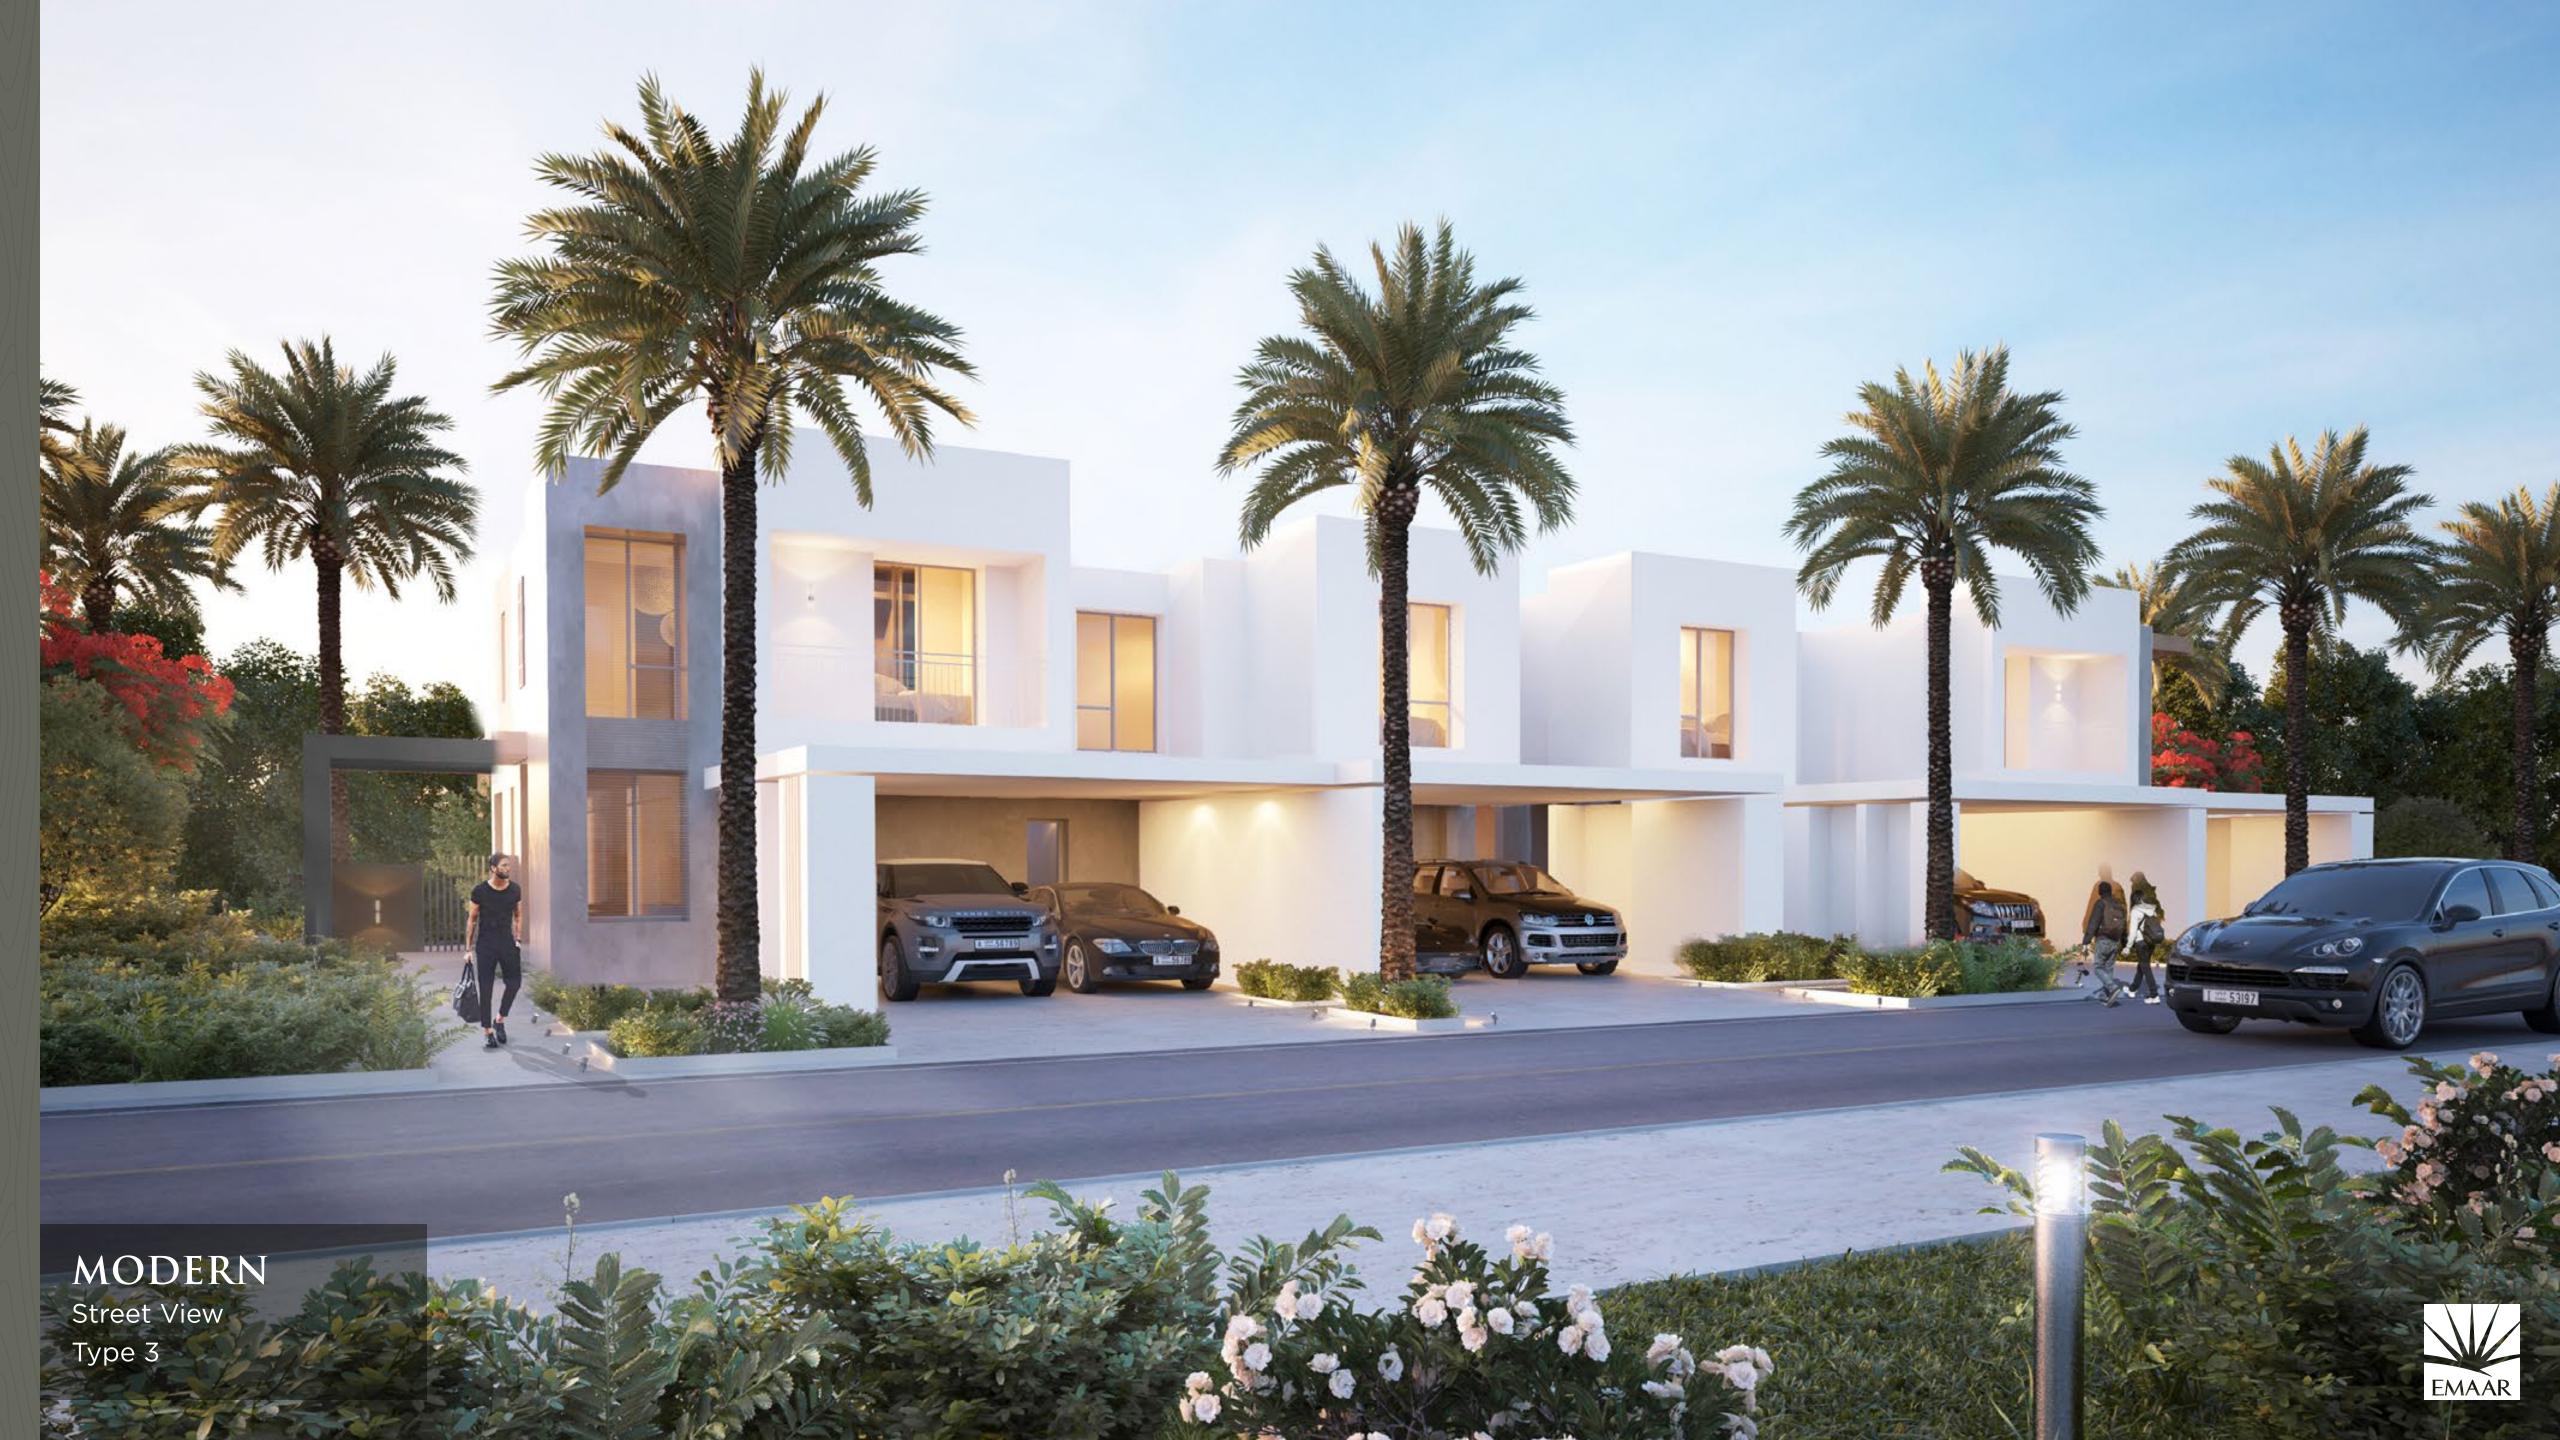

### TYPE 3

Cluster of 2 Units

Unit 3E 5 Bedroom Total Area: 2,726 sq ft

DUBAI HILLS ESTATE

TYPE 2
Cluster of 4 Units

Unit 2E 4 Bedroom Total Area: 2,471 sq ft

Unit 2M 3 Bedroom Total Area: 2,266 sq ft

Ground Level Upper Level

### TYPE 2

Cluster of 2 Units

Unit 2E 4 Bedroom Total Area: 2,471 sq ft

Ground Level Upper Level