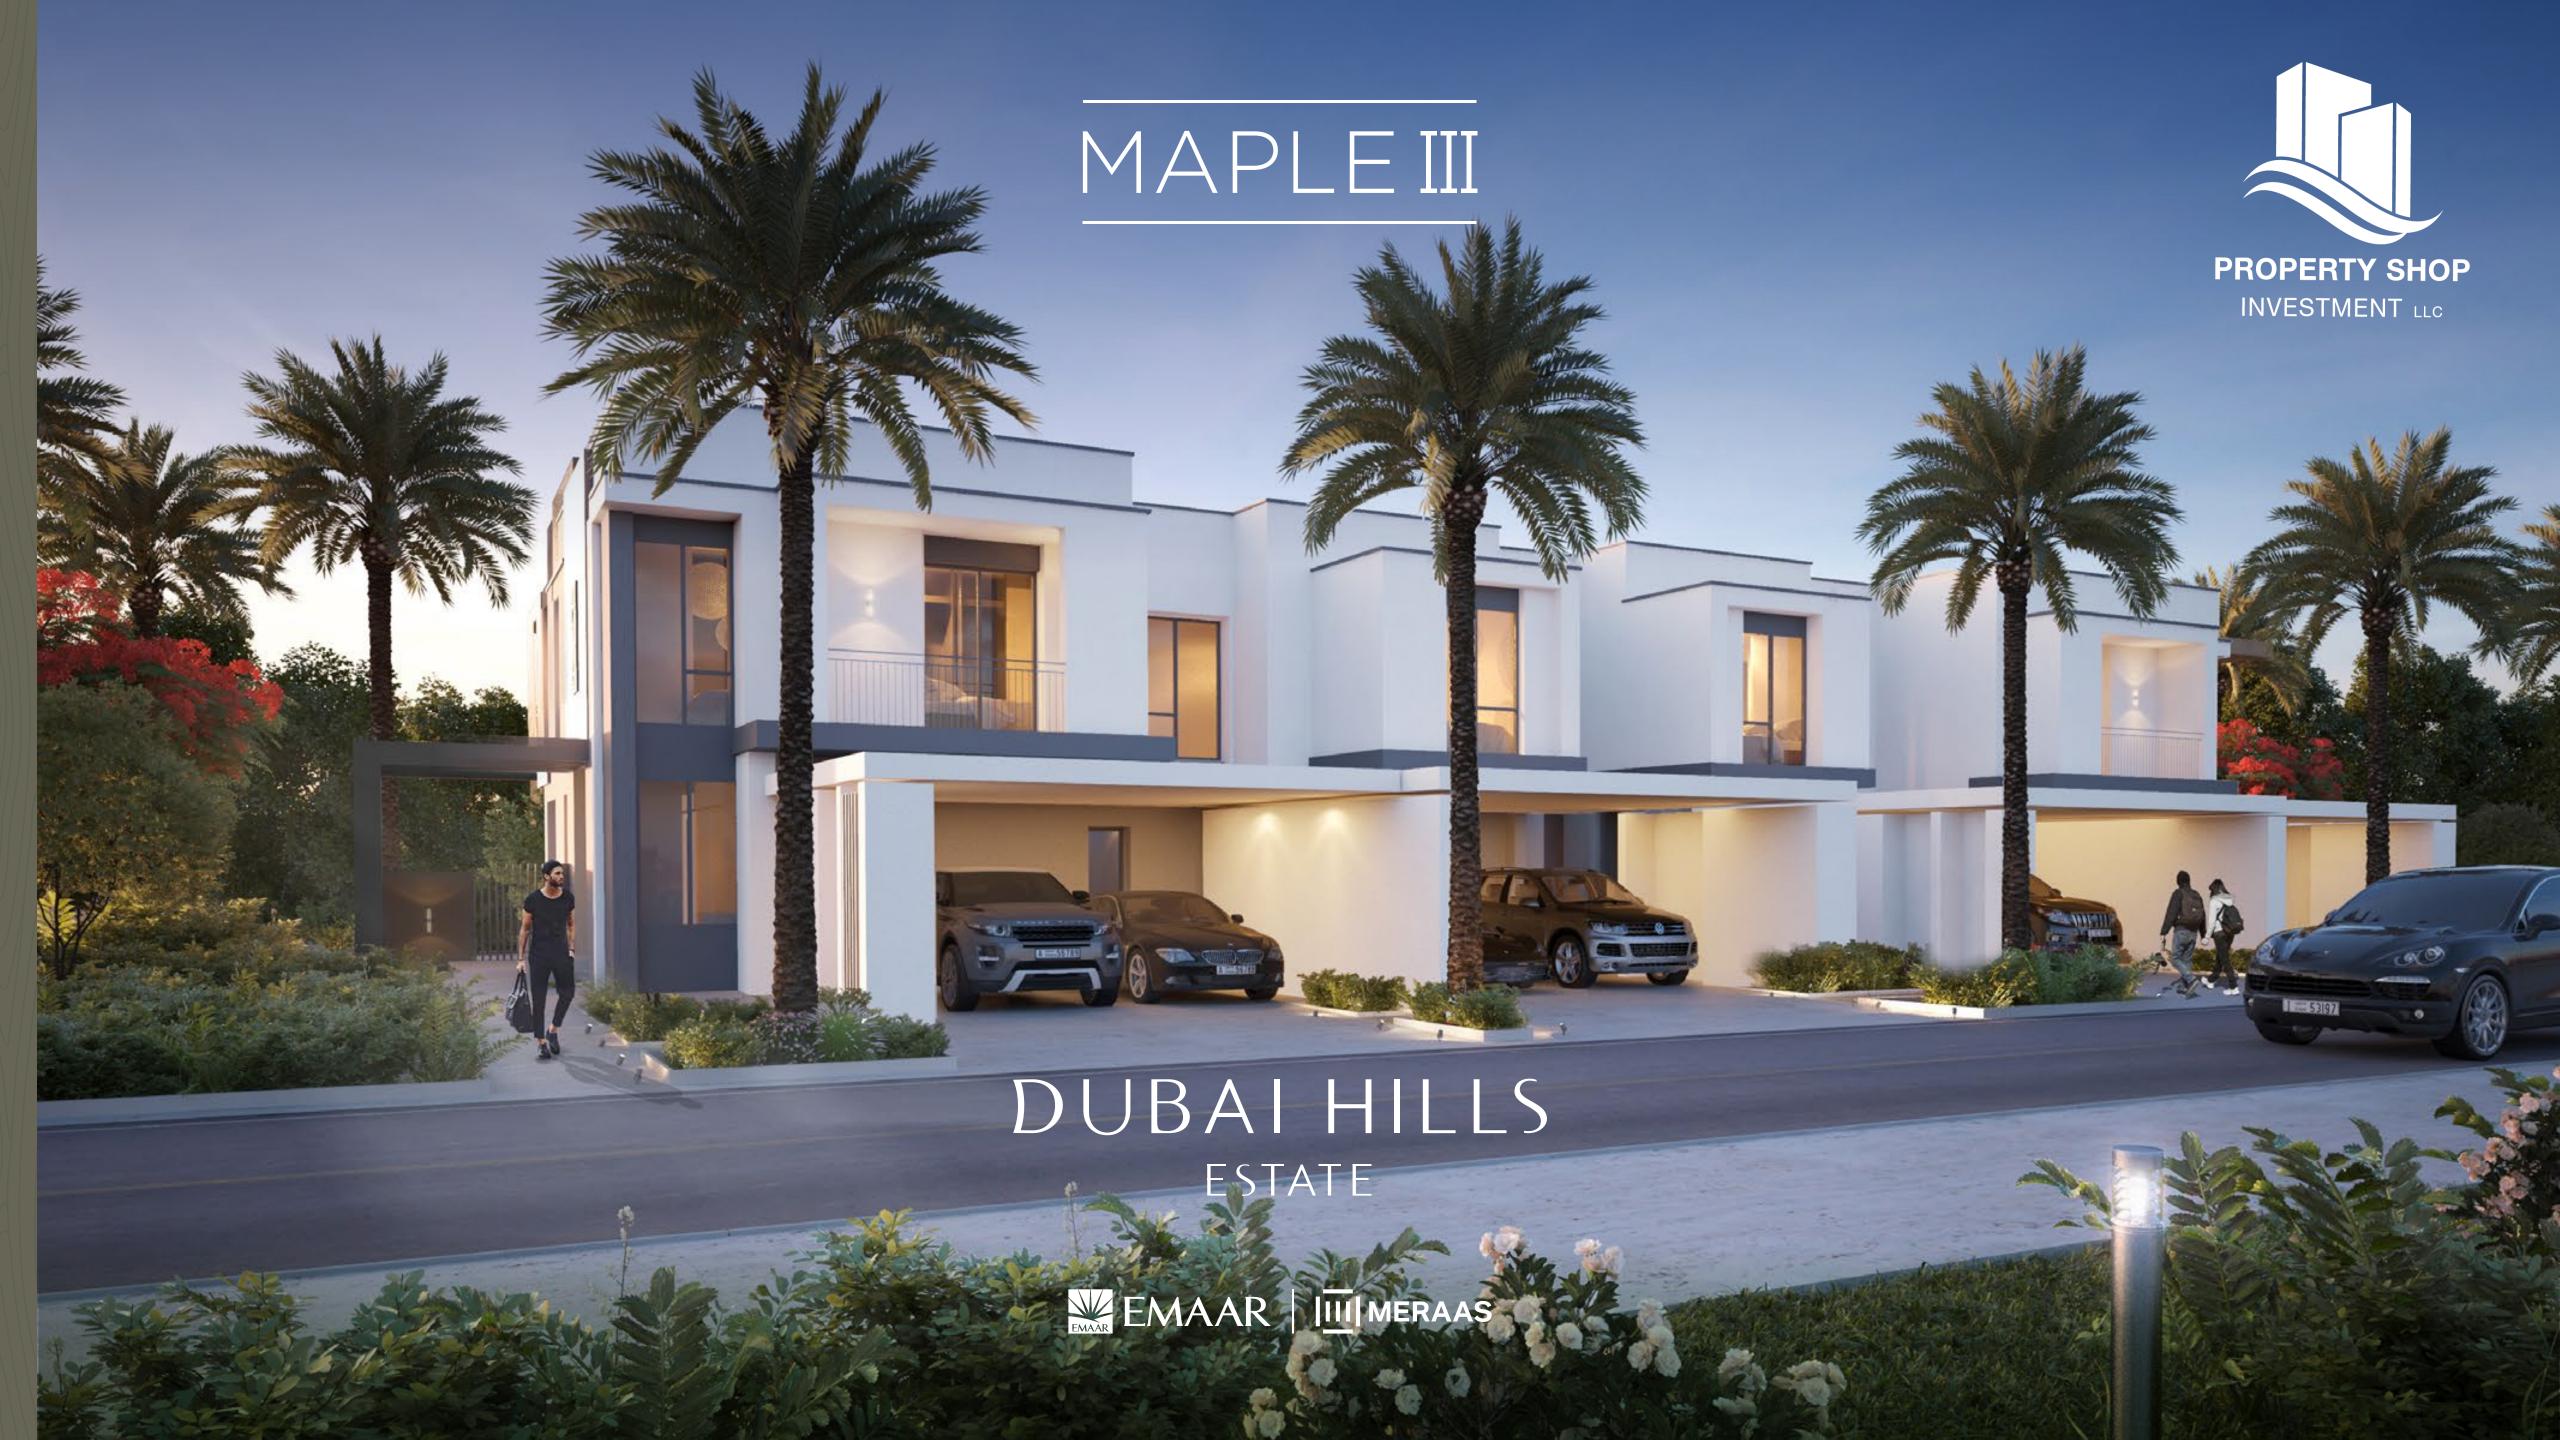

Cluster of 4 Units

TYPE 3

\_\_\_\_\_

Unit 3E 5 Bedroom Total Area: 2,726 sq ft

Unit 3M 4 Bedroom Total Area: 2,418 sq ft





Ground Level Upper Level

DUBAI HILLS

ESTATE









# MAPLEIII

## DUBAI HILLS ESTATE

### TYPE 3

Cluster of 2 Units

Unit 3E 5 Bedroom Total Area: 2,726 sq ft



















DUBAI HILLS ESTATE

TYPE 2
Cluster of 4 Units

Unit 2E 4 Bedroom Total Area: 2,471 sq ft

Unit 2M 3 Bedroom Total Area: 2,266 sq ft





Ground Level Upper Level











# MAPLEIII

## DUBAI HILLS ESTATE

### TYPE 2

Cluster of 2 Units

Unit 2E 4 Bedroom Total Area: 2,471 sq ft





Ground Level Upper Level













#### DUBALHILLS ESTATE

1st Installment

10%

Purchase Date

2nd

10%

25 Nov 2017

3rd Installmen

10%

25 May 2018

20% Construction Completion

10%