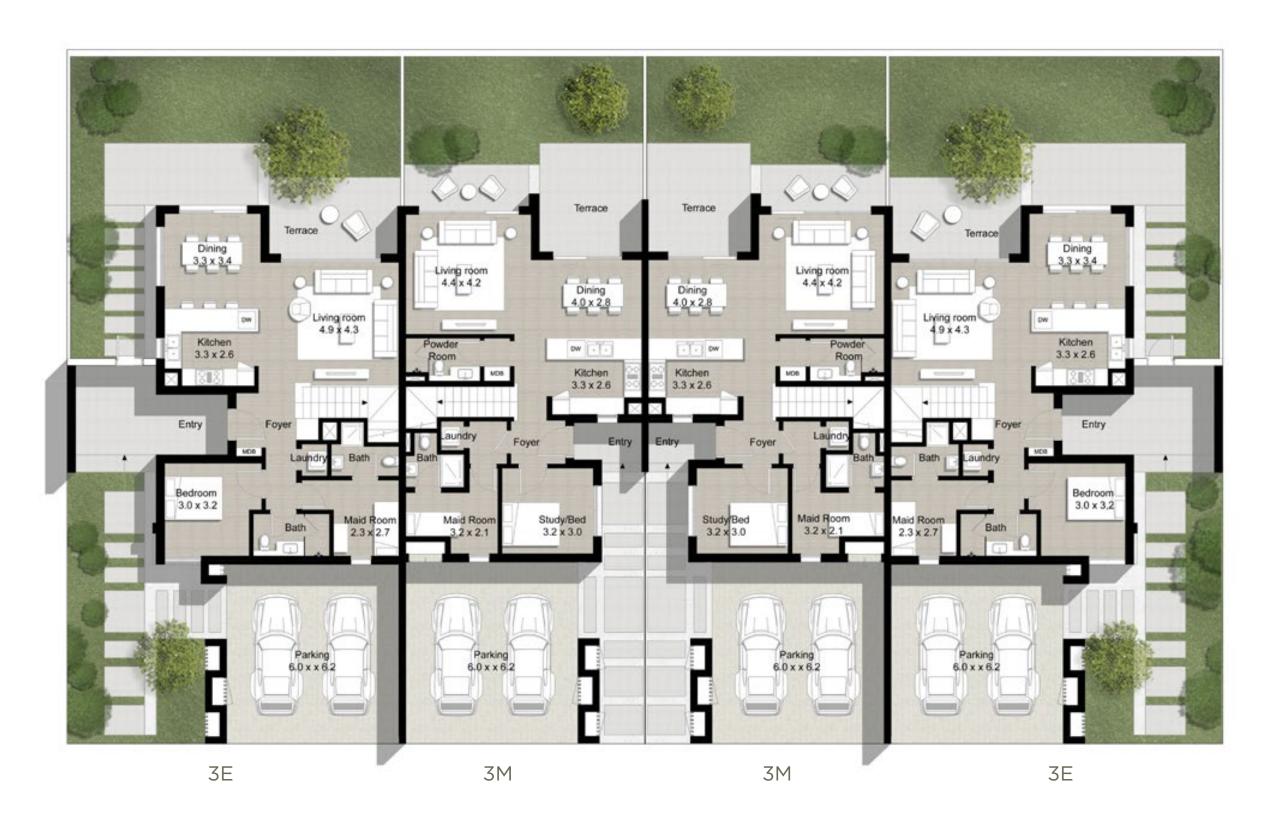

Cluster of 4 Units

TYPE 3

\_\_\_\_\_

Unit 3E 5 Bedroom Total Area: 2,726 sq ft

Unit 3M 4 Bedroom Total Area: 2,418 sq ft

Ground Level Upper Level

DUBAI HILLS

ESTATE

### TYPE 3

Cluster of 2 Units

Unit 3E 5 Bedroom Total Area: 2,726 sq ft

DUBAI HILLS ESTATE

TYPE 2
Cluster of 4 Units

Unit 2E 4 Bedroom Total Area: 2,471 sq ft

Unit 2M 3 Bedroom Total Area: 2,266 sq ft

Ground Level Upper Level