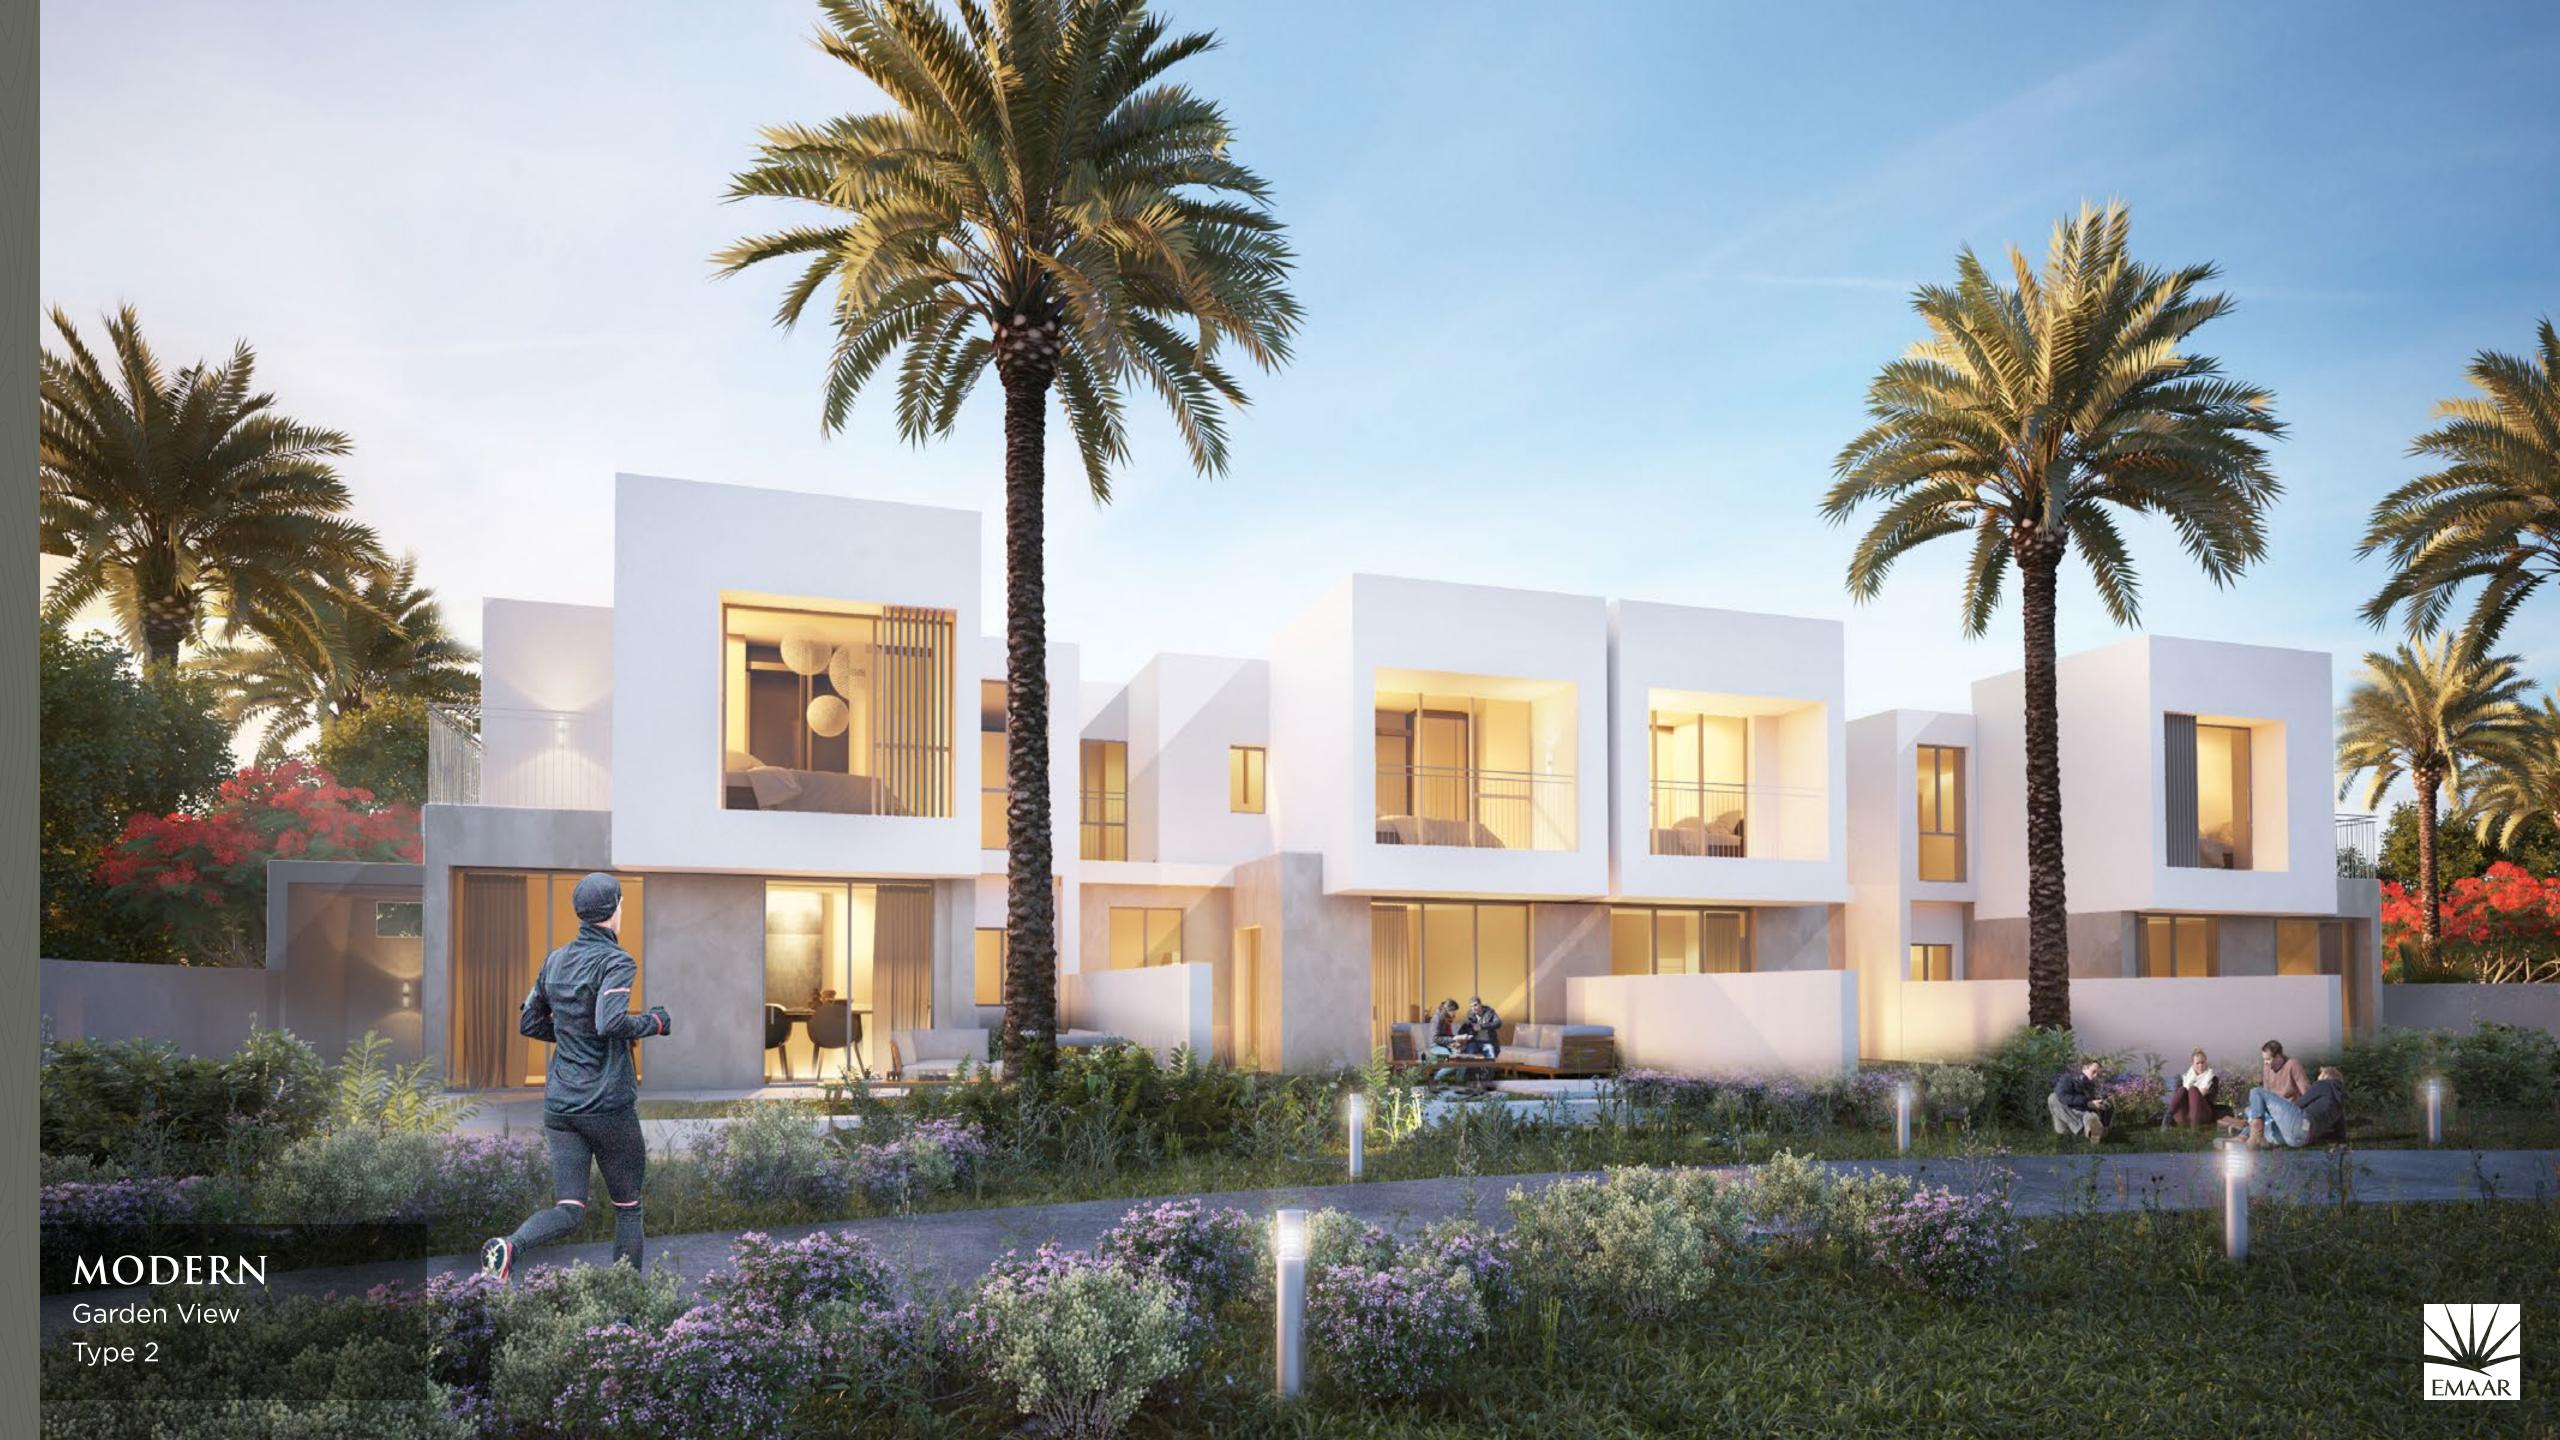

### TYPE 3

Cluster of 2 Units

Unit 3E 5 Bedroom Total Area: 2,726 sq ft

DUBAI HILLS ESTATE

TYPE 2
Cluster of 4 Units

Unit 2E 4 Bedroom Total Area: 2,471 sq ft

Unit 2M 3 Bedroom Total Area: 2,266 sq ft

Ground Level Upper Level

### TYPE 2

Cluster of 2 Units

Unit 2E 4 Bedroom Total Area: 2,471 sq ft

Ground Level Upper Level