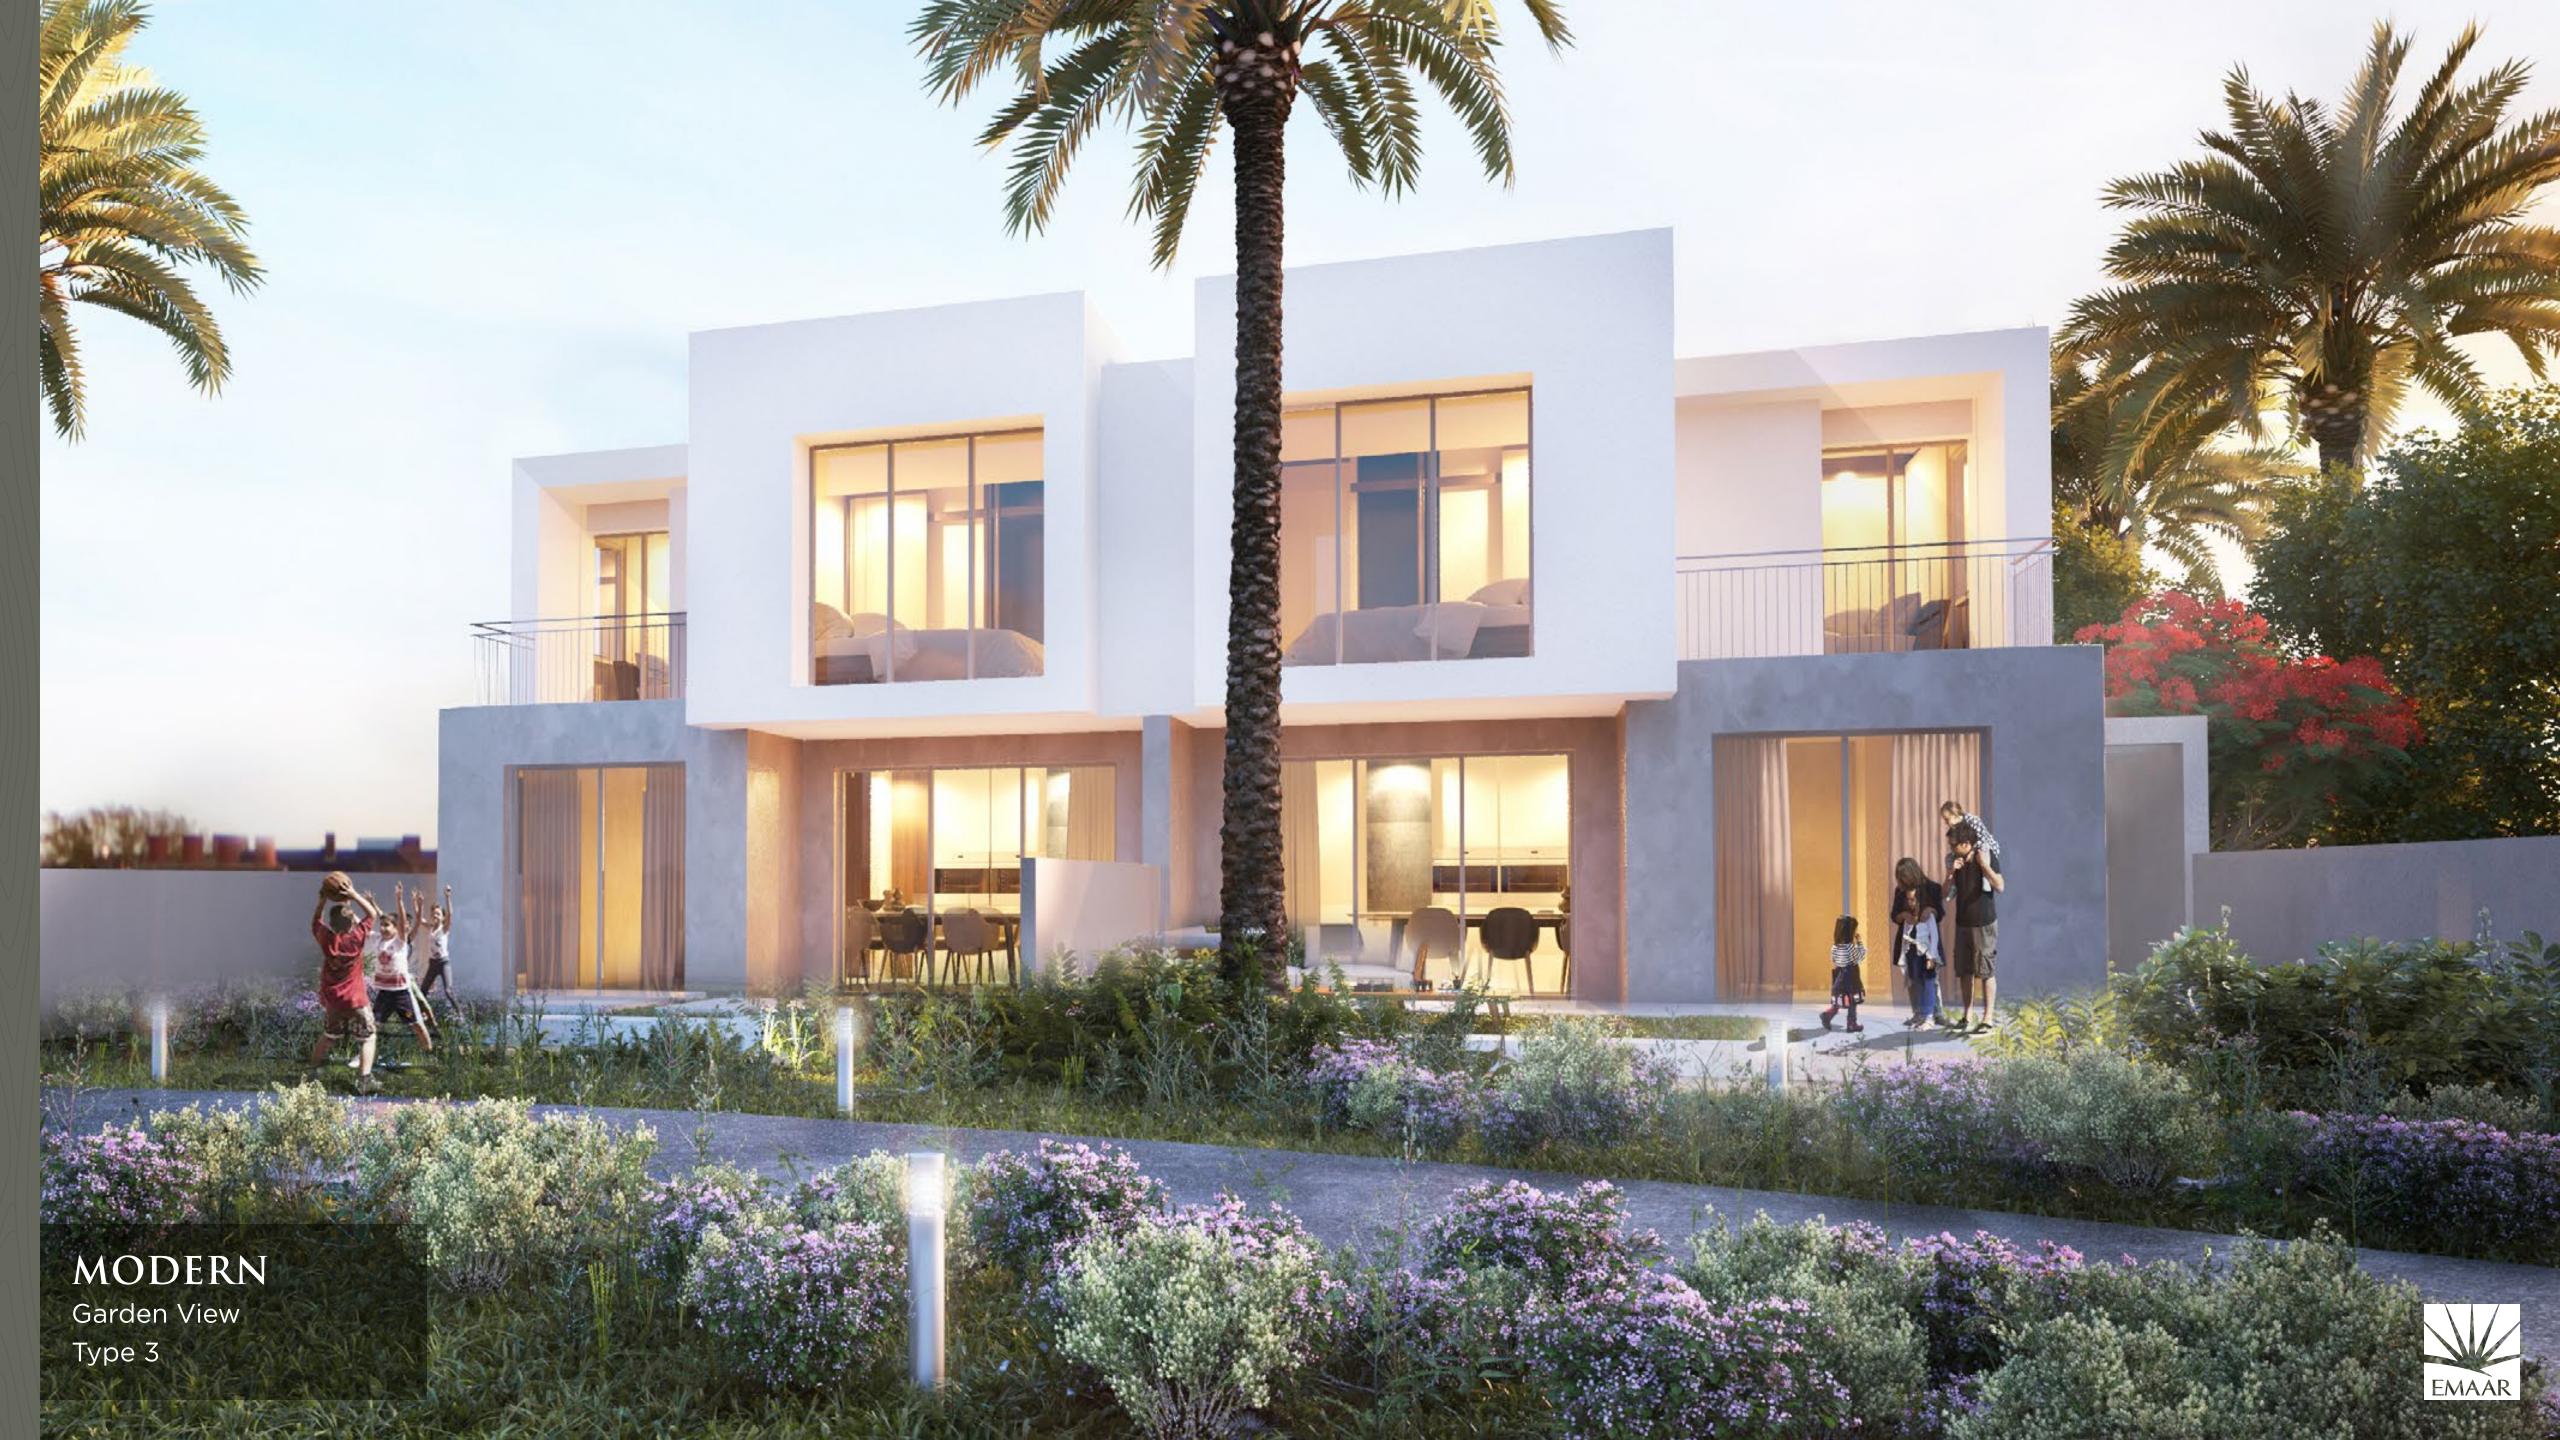

Cluster of 4 Units

TYPE 3

\_\_\_\_\_

Unit 3E 5 Bedroom Total Area: 2,726 sq ft

Unit 3M 4 Bedroom Total Area: 2,418 sq ft

Ground Level Upper Level

DUBAI HILLS

ESTATE

### TYPE 3

Cluster of 2 Units

Unit 3E 5 Bedroom Total Area: 2,726 sq ft

DUBAI HILLS ESTATE

TYPE 2
Cluster of 4 Units

Unit 2E 4 Bedroom Total Area: 2,471 sq ft

Unit 2M 3 Bedroom Total Area: 2,266 sq ft

Ground Level Upper Level