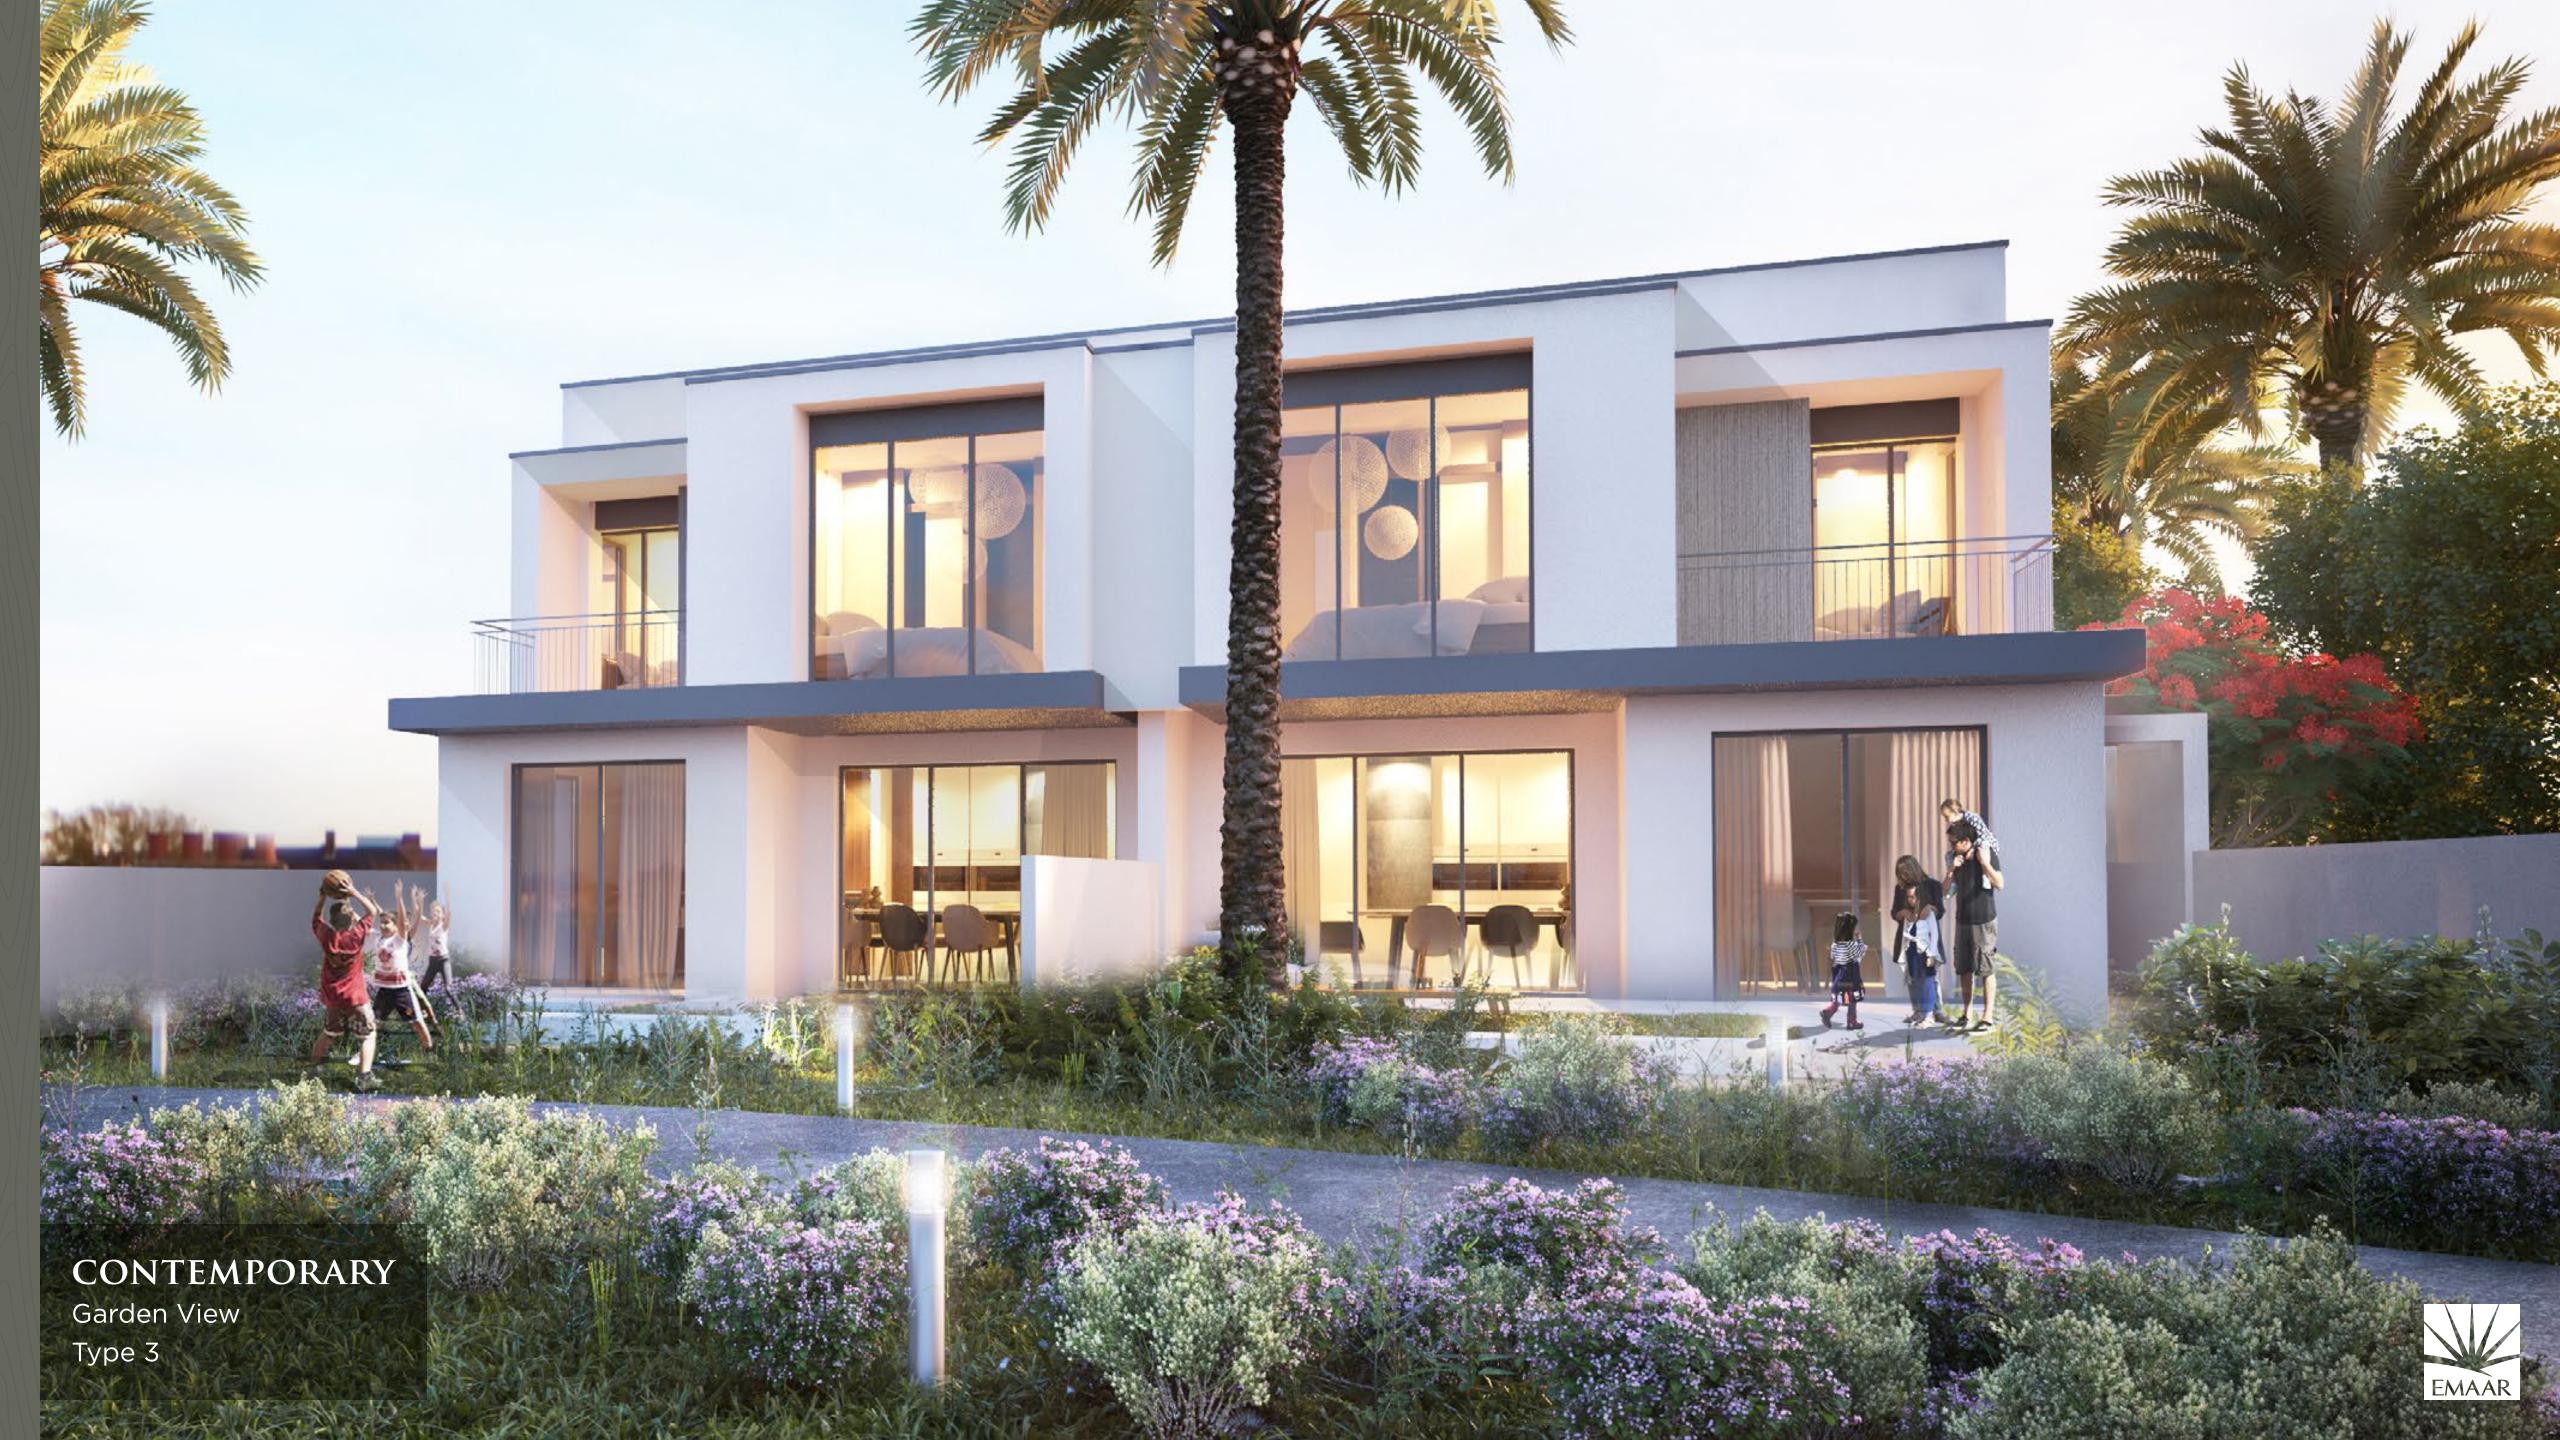

Cluster of 4 Units

TYPE 3

\_\_\_\_\_

Unit 3E 5 Bedroom Total Area: 2,726 sq ft

Unit 3M 4 Bedroom Total Area: 2,418 sq ft

Ground Level Upper Level

DUBAI HILLS

ESTATE

### TYPE 3

Cluster of 2 Units

Unit 3E 5 Bedroom Total Area: 2,726 sq ft

DUBAI HILLS ESTATE

TYPE 2
Cluster of 4 Units

Unit 2E 4 Bedroom Total Area: 2,471 sq ft

Unit 2M 3 Bedroom Total Area: 2,266 sq ft

Ground Level Upper Level