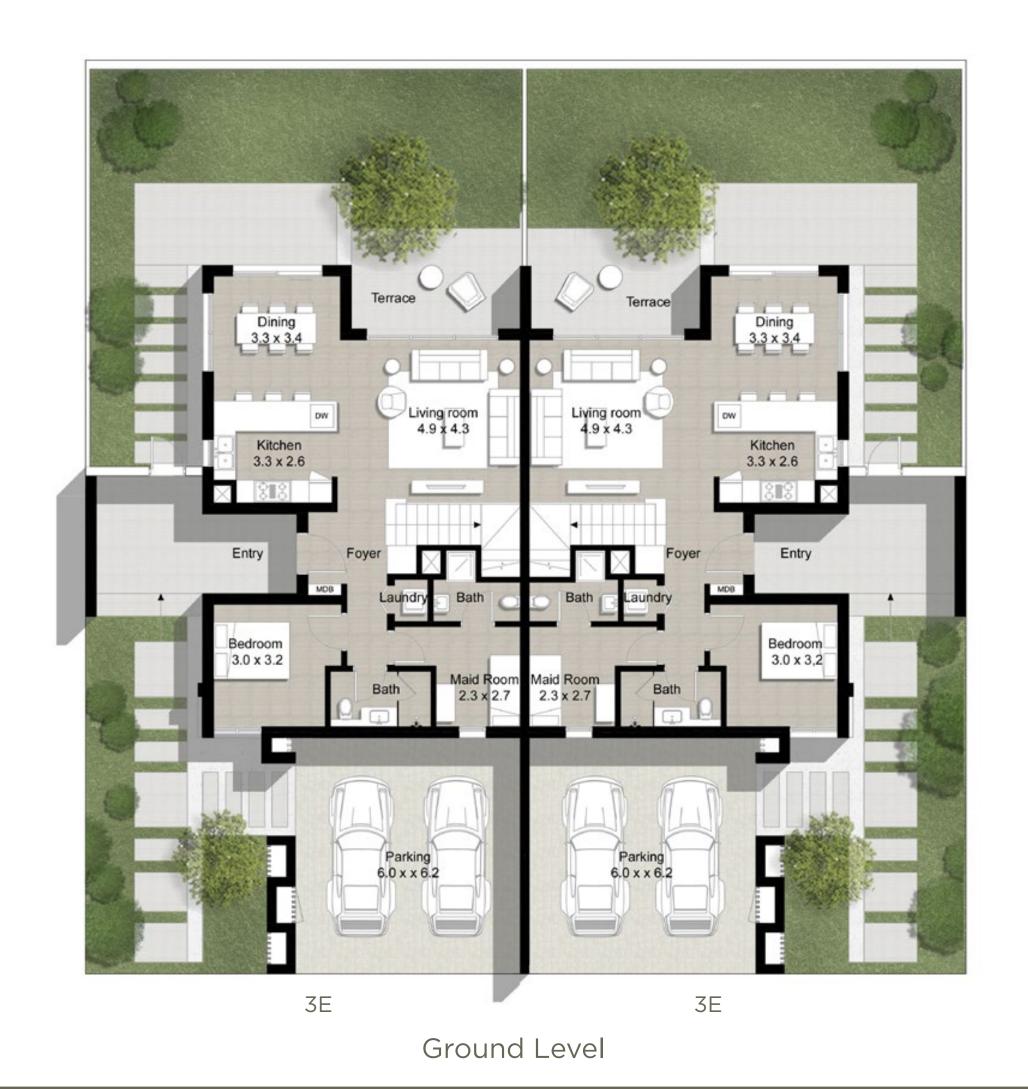

Cluster of 4 Units

TYPE 3

\_\_\_\_\_

Unit 3E 5 Bedroom Total Area: 2,726 sq ft

Unit 3M 4 Bedroom Total Area: 2,418 sq ft

Ground Level Upper Level

DUBAI HILLS

ESTATE

### TYPE 3

Cluster of 2 Units

Unit 3E 5 Bedroom Total Area: 2,726 sq ft

DUBAI HILLS ESTATE

TYPE 2
Cluster of 4 Units

Unit 2E 4 Bedroom Total Area: 2,471 sq ft

Unit 2M 3 Bedroom Total Area: 2,266 sq ft

Ground Level Upper Level