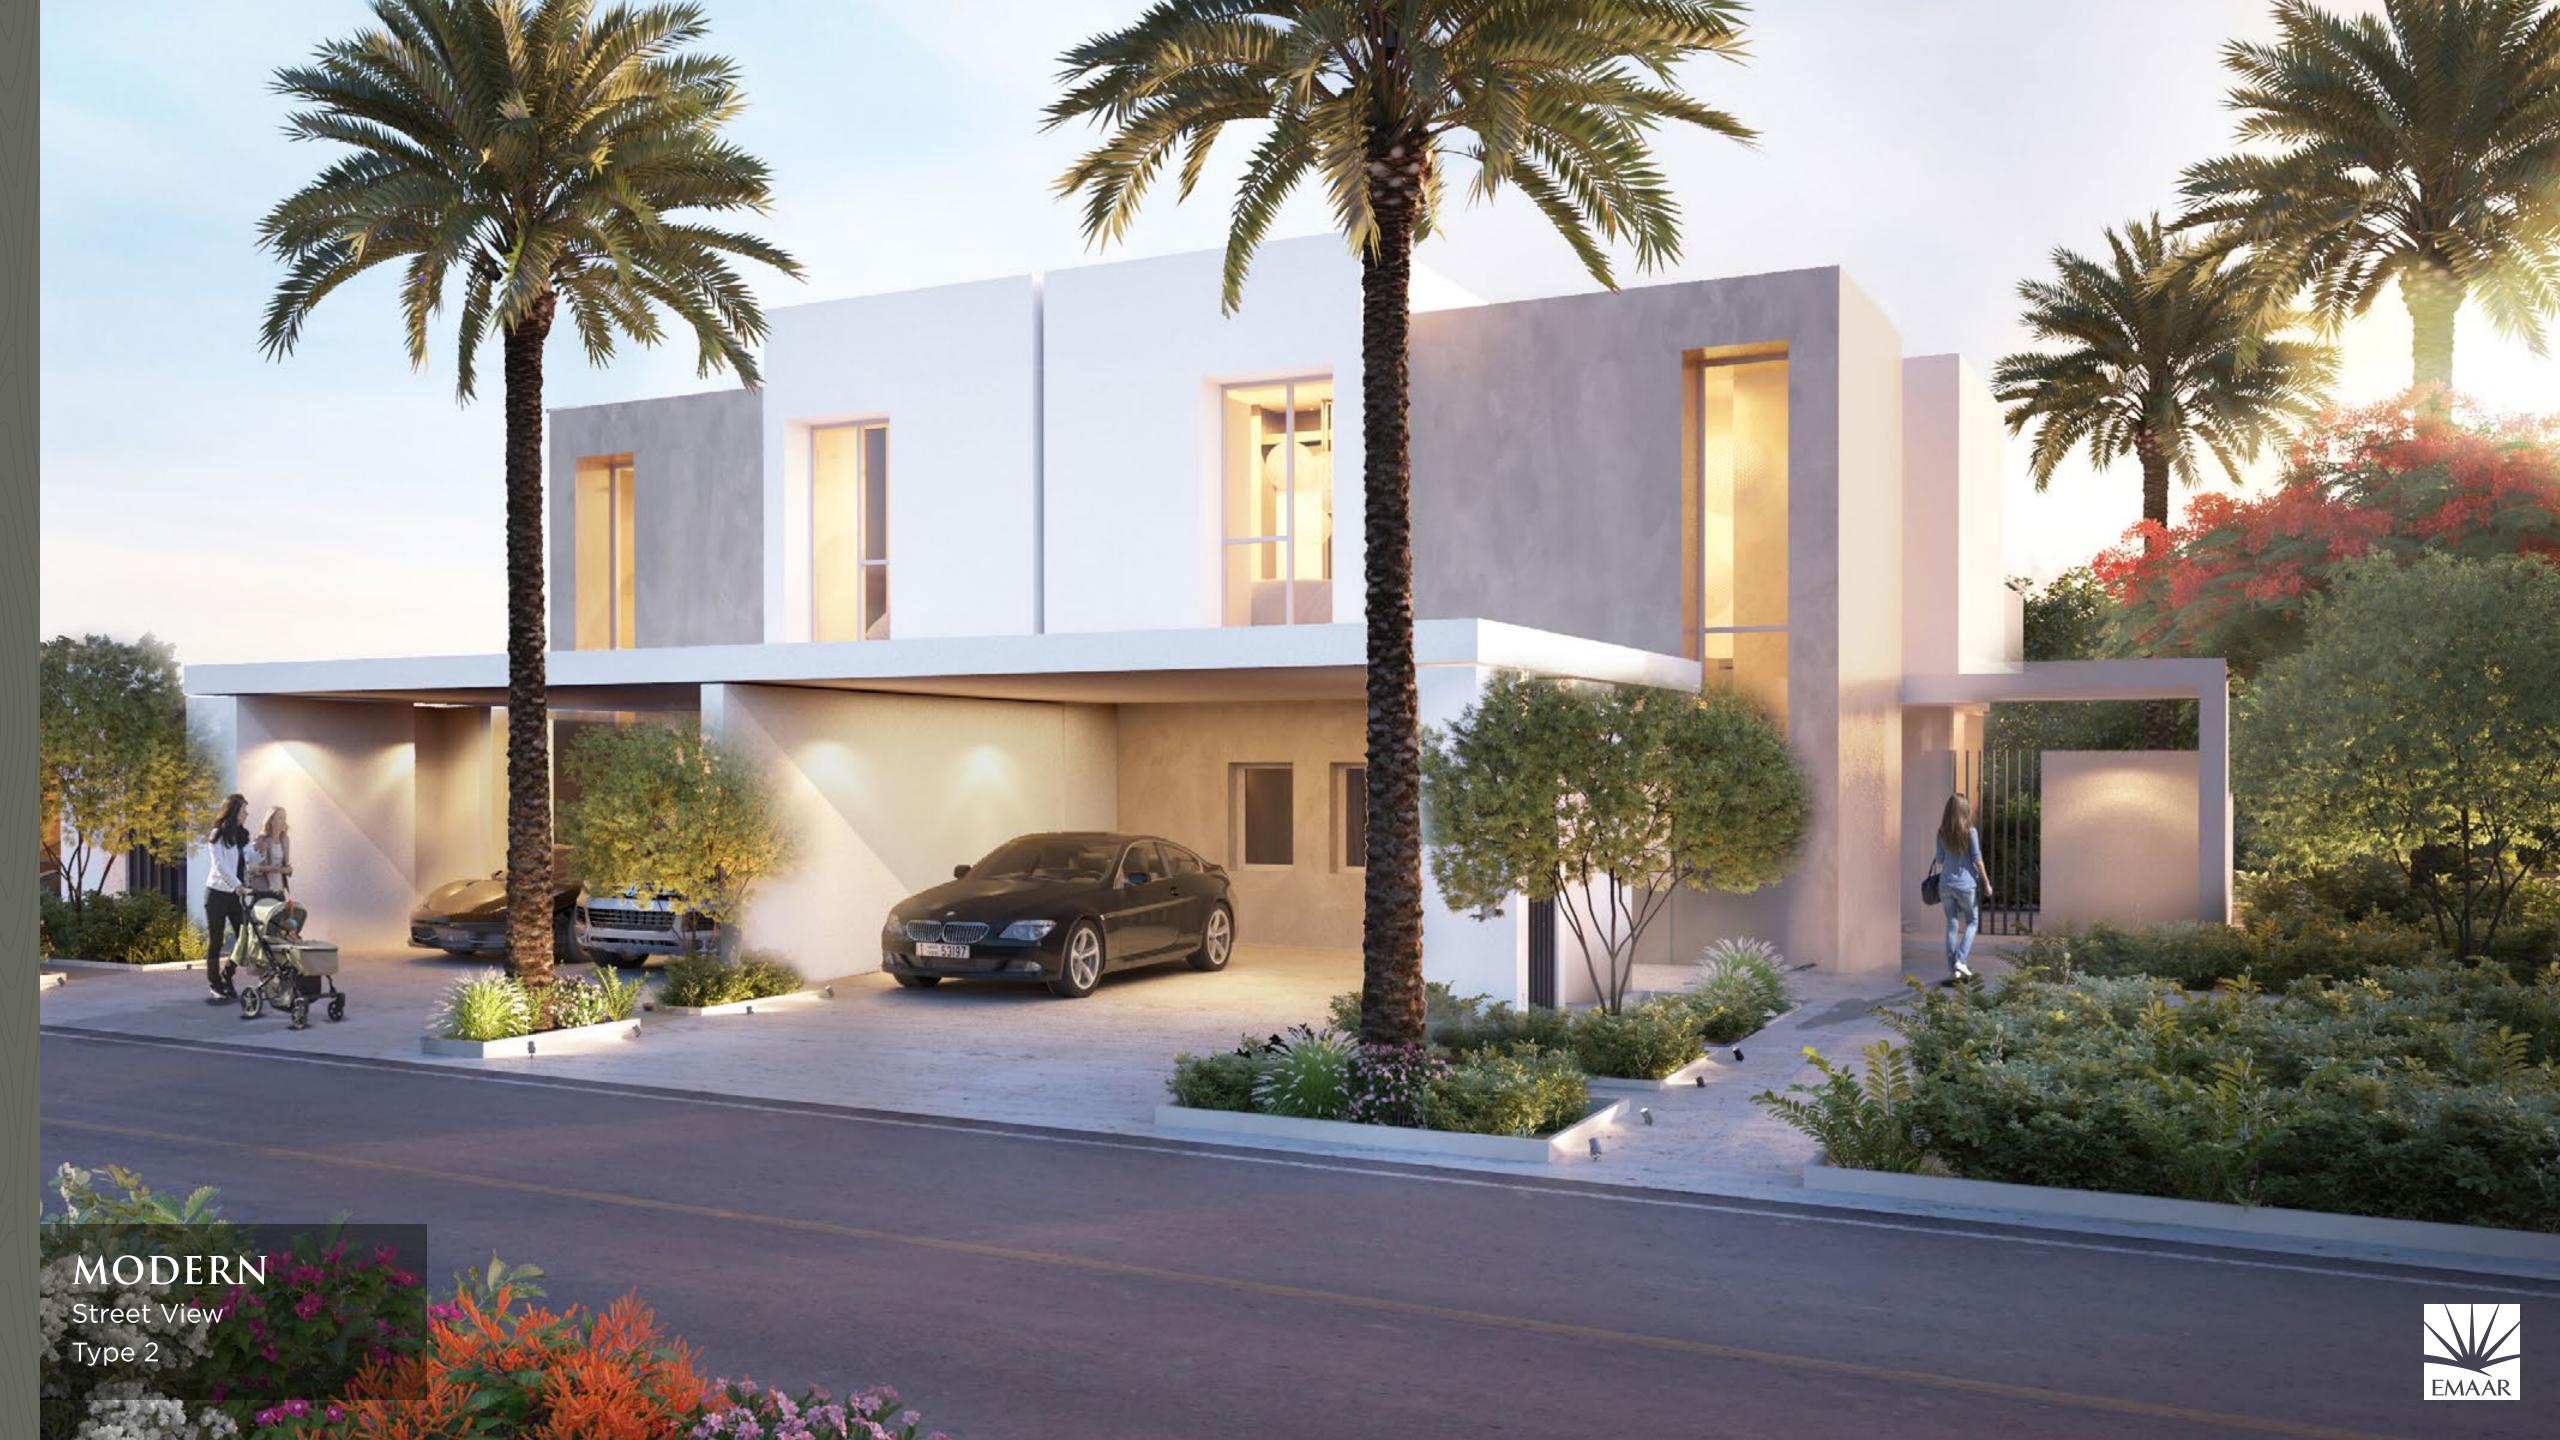

### TYPE 3

Cluster of 2 Units

Unit 3E 5 Bedroom Total Area: 2,726 sq ft

DUBAI HILLS ESTATE

TYPE 2
Cluster of 4 Units

Unit 2E 4 Bedroom Total Area: 2,471 sq ft

Unit 2M 3 Bedroom Total Area: 2,266 sq ft

Ground Level Upper Level

### TYPE 2

Cluster of 2 Units

Unit 2E 4 Bedroom Total Area: 2,471 sq ft

Ground Level Upper Level