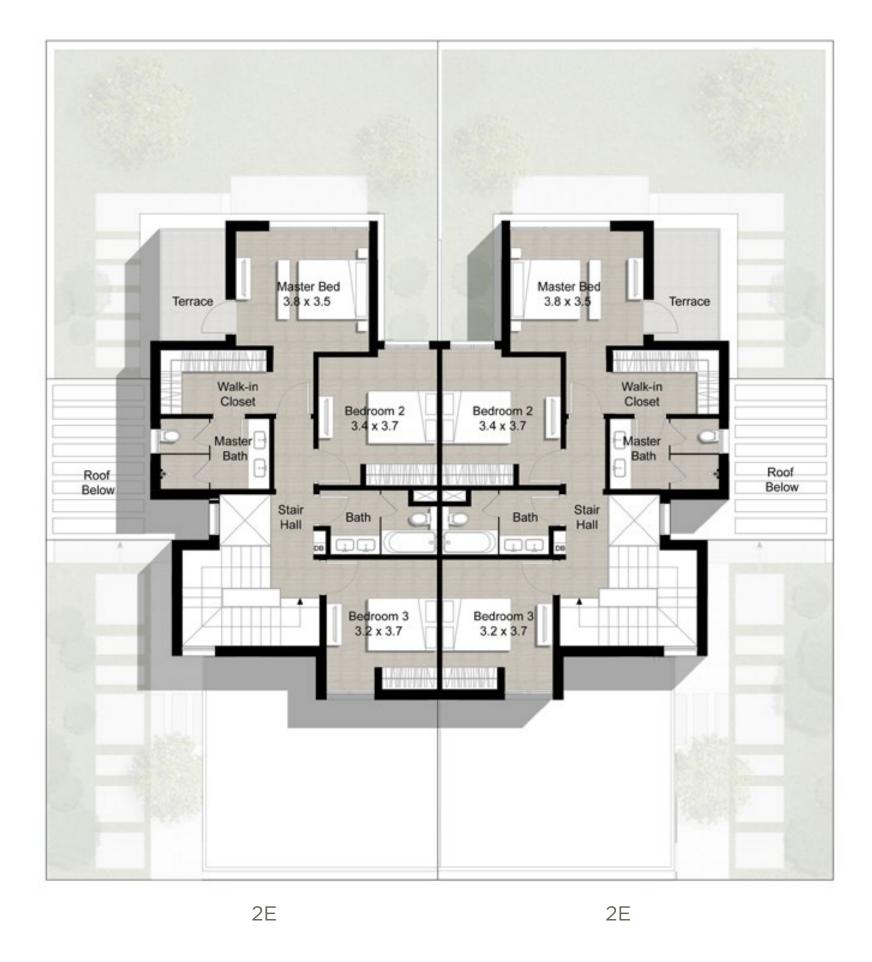

### TYPE 3

Cluster of 2 Units

Unit 3E 5 Bedroom Total Area: 2,726 sq ft

DUBAI HILLS ESTATE

TYPE 2
Cluster of 4 Units

Unit 2E 4 Bedroom Total Area: 2,471 sq ft

Unit 2M 3 Bedroom Total Area: 2,266 sq ft

Ground Level Upper Level

### TYPE 2

Cluster of 2 Units

Unit 2E 4 Bedroom Total Area: 2,471 sq ft

Ground Level Upper Level