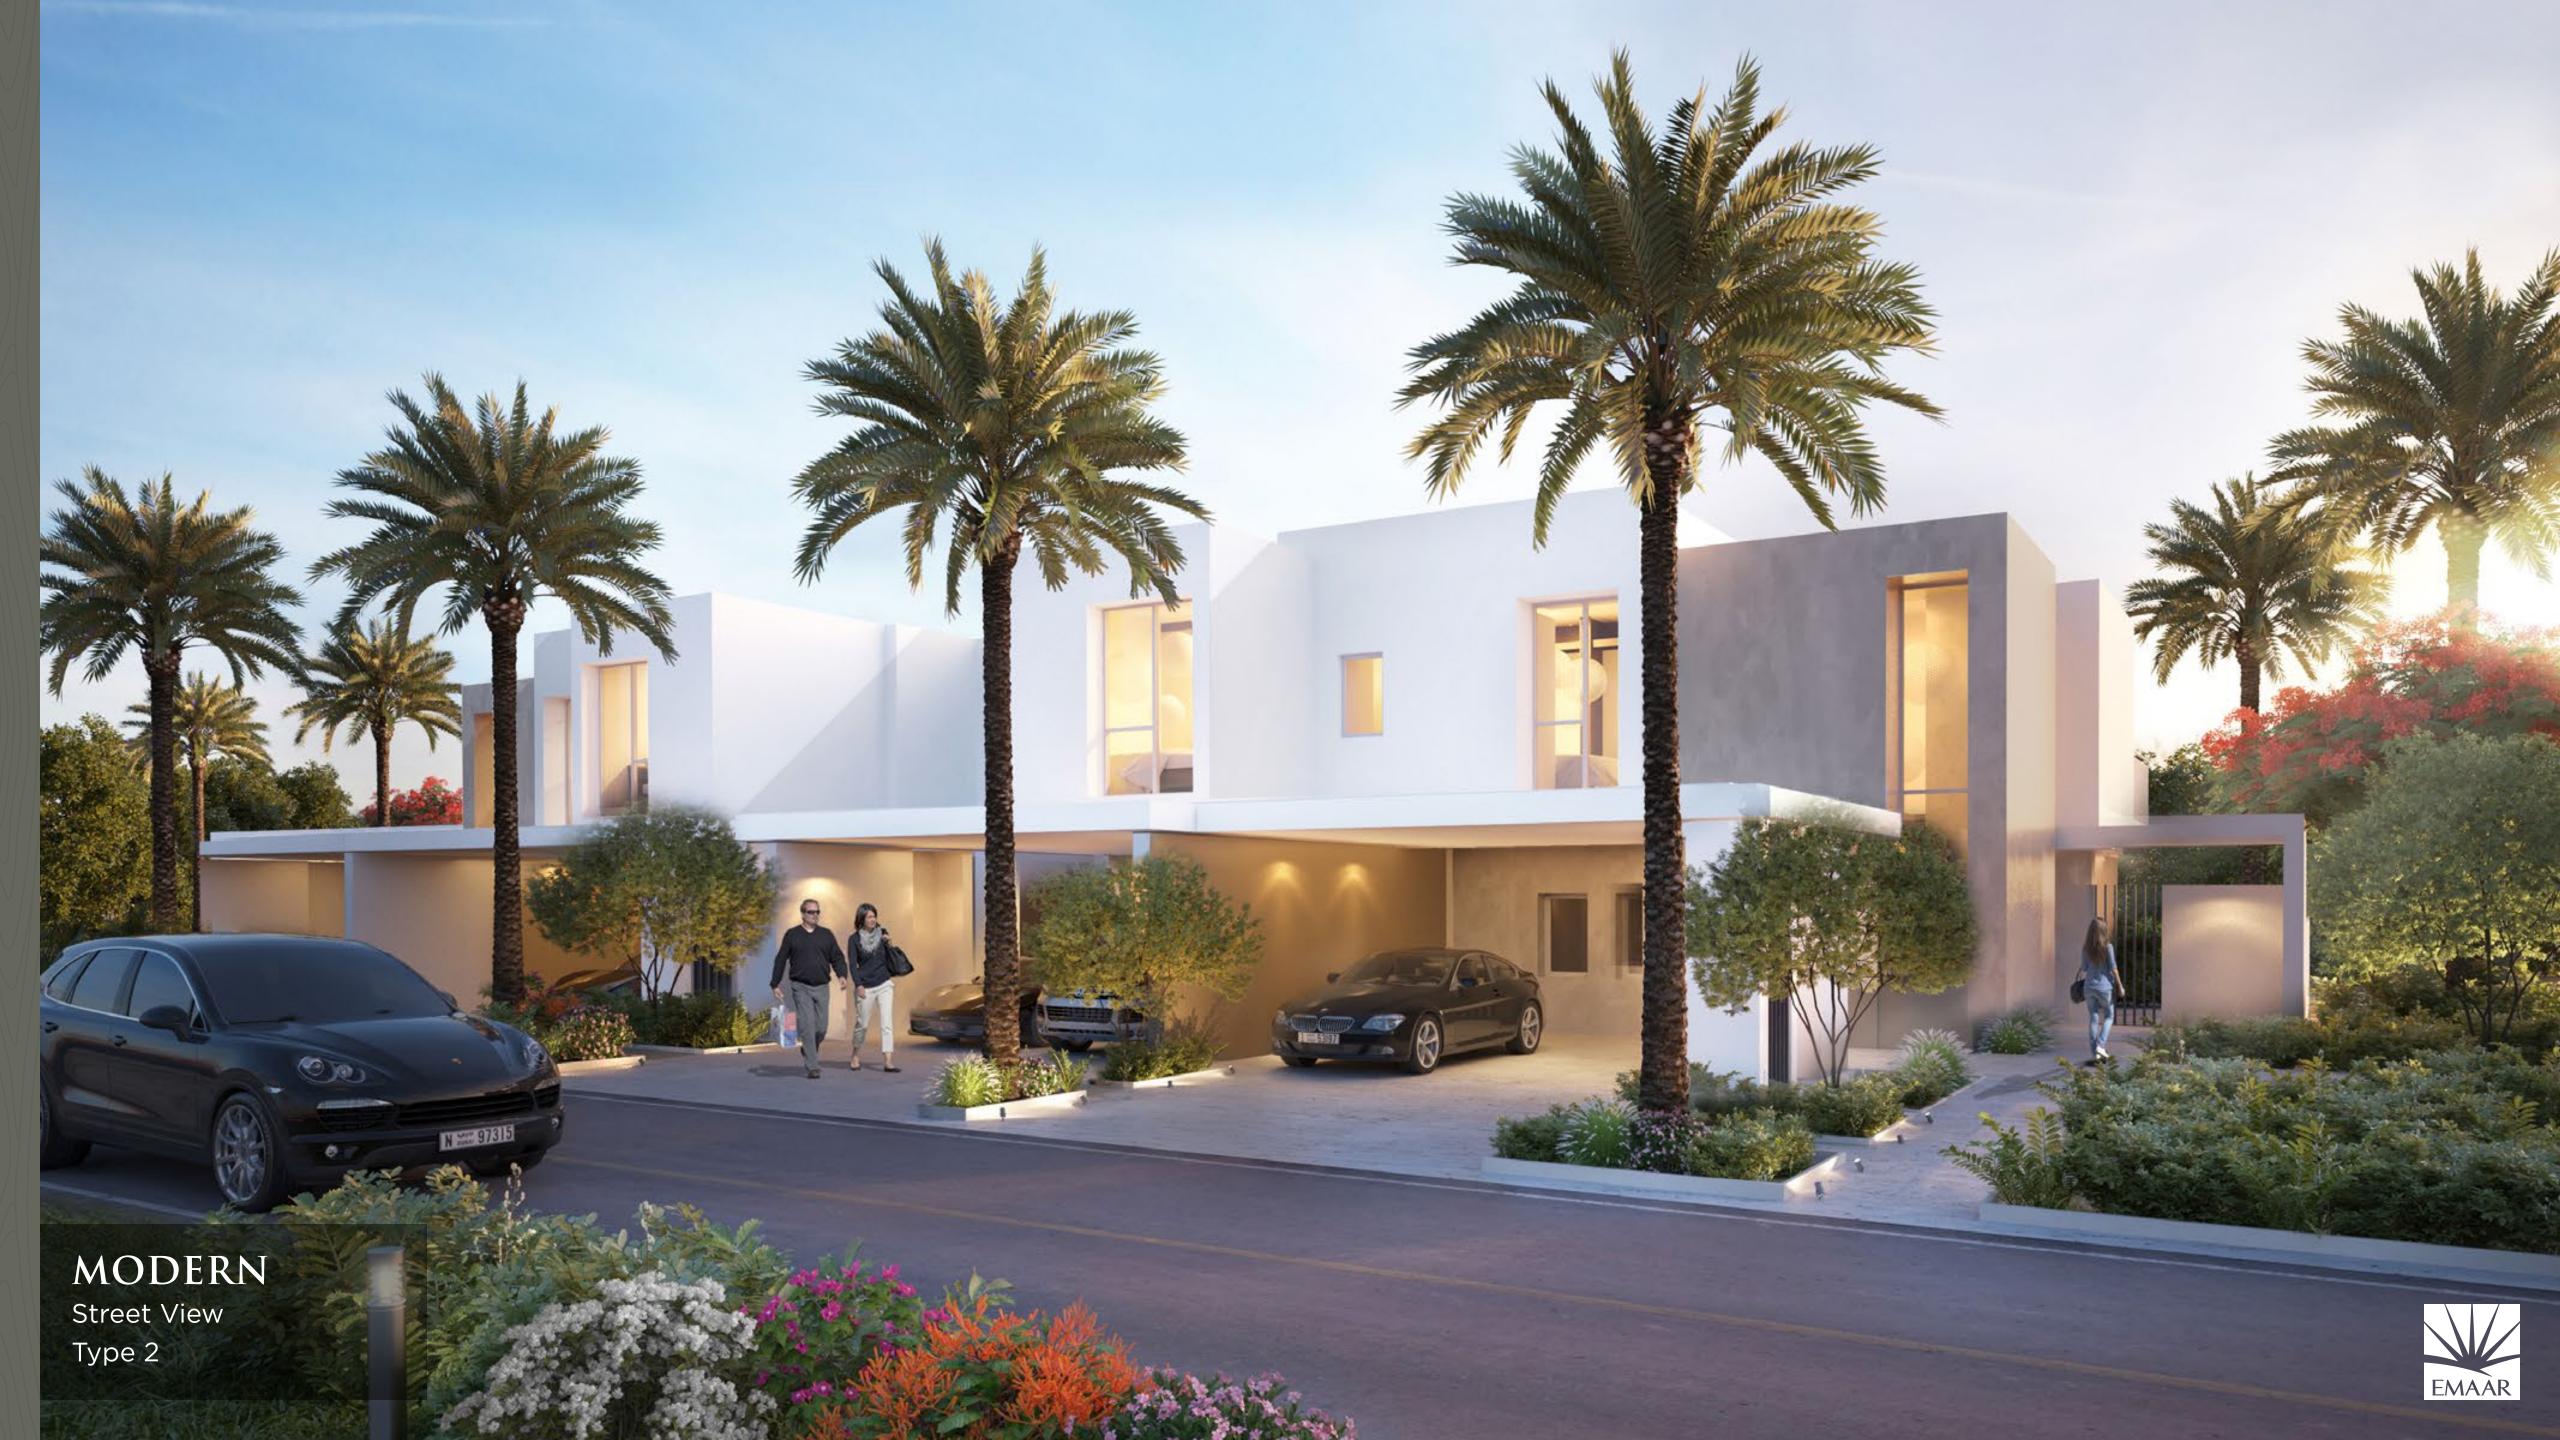

### TYPE 3

Cluster of 2 Units

Unit 3E 5 Bedroom Total Area: 2,726 sq ft

DUBAI HILLS ESTATE

TYPE 2
Cluster of 4 Units

Unit 2E 4 Bedroom Total Area: 2,471 sq ft

Unit 2M 3 Bedroom Total Area: 2,266 sq ft

Ground Level Upper Level

### TYPE 2

Cluster of 2 Units

Unit 2E 4 Bedroom Total Area: 2,471 sq ft

Ground Level Upper Level