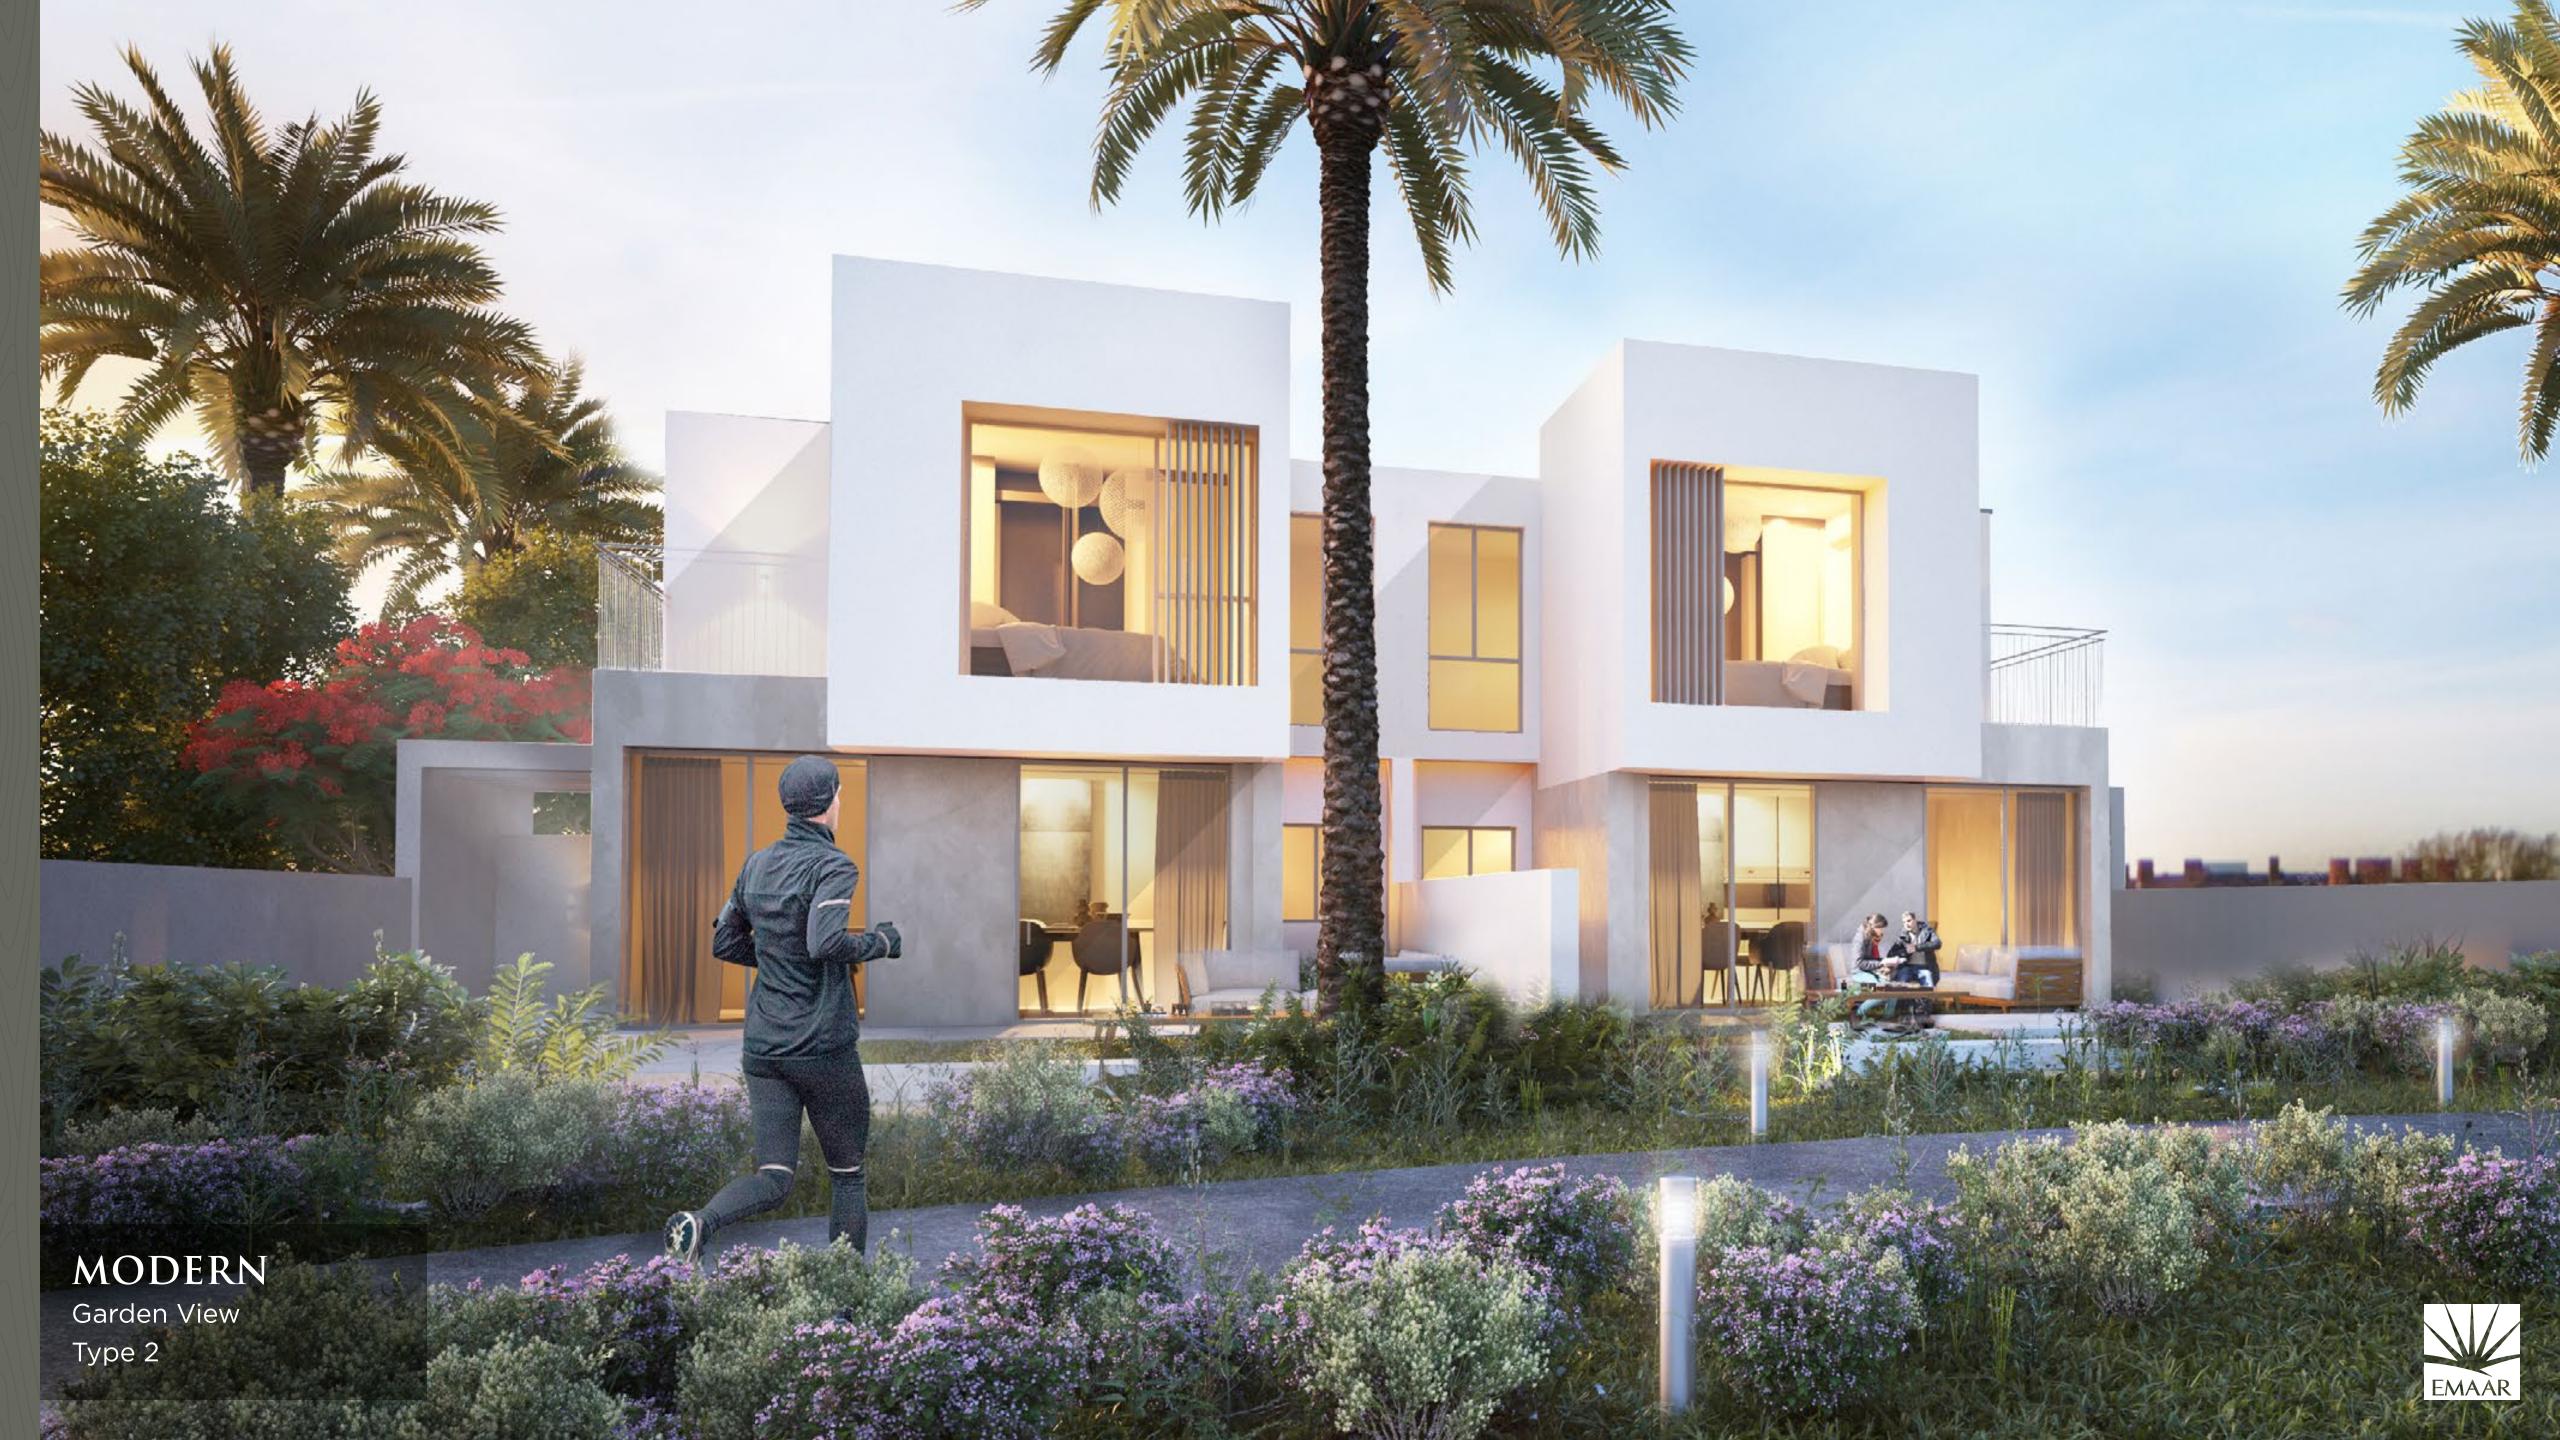

### TYPE 3

Cluster of 2 Units

Unit 3E 5 Bedroom Total Area: 2,726 sq ft

DUBAI HILLS ESTATE

TYPE 2
Cluster of 4 Units

Unit 2E 4 Bedroom Total Area: 2,471 sq ft

Unit 2M 3 Bedroom Total Area: 2,266 sq ft

Ground Level Upper Level

### TYPE 2

Cluster of 2 Units

Unit 2E 4 Bedroom Total Area: 2,471 sq ft

Ground Level Upper Level