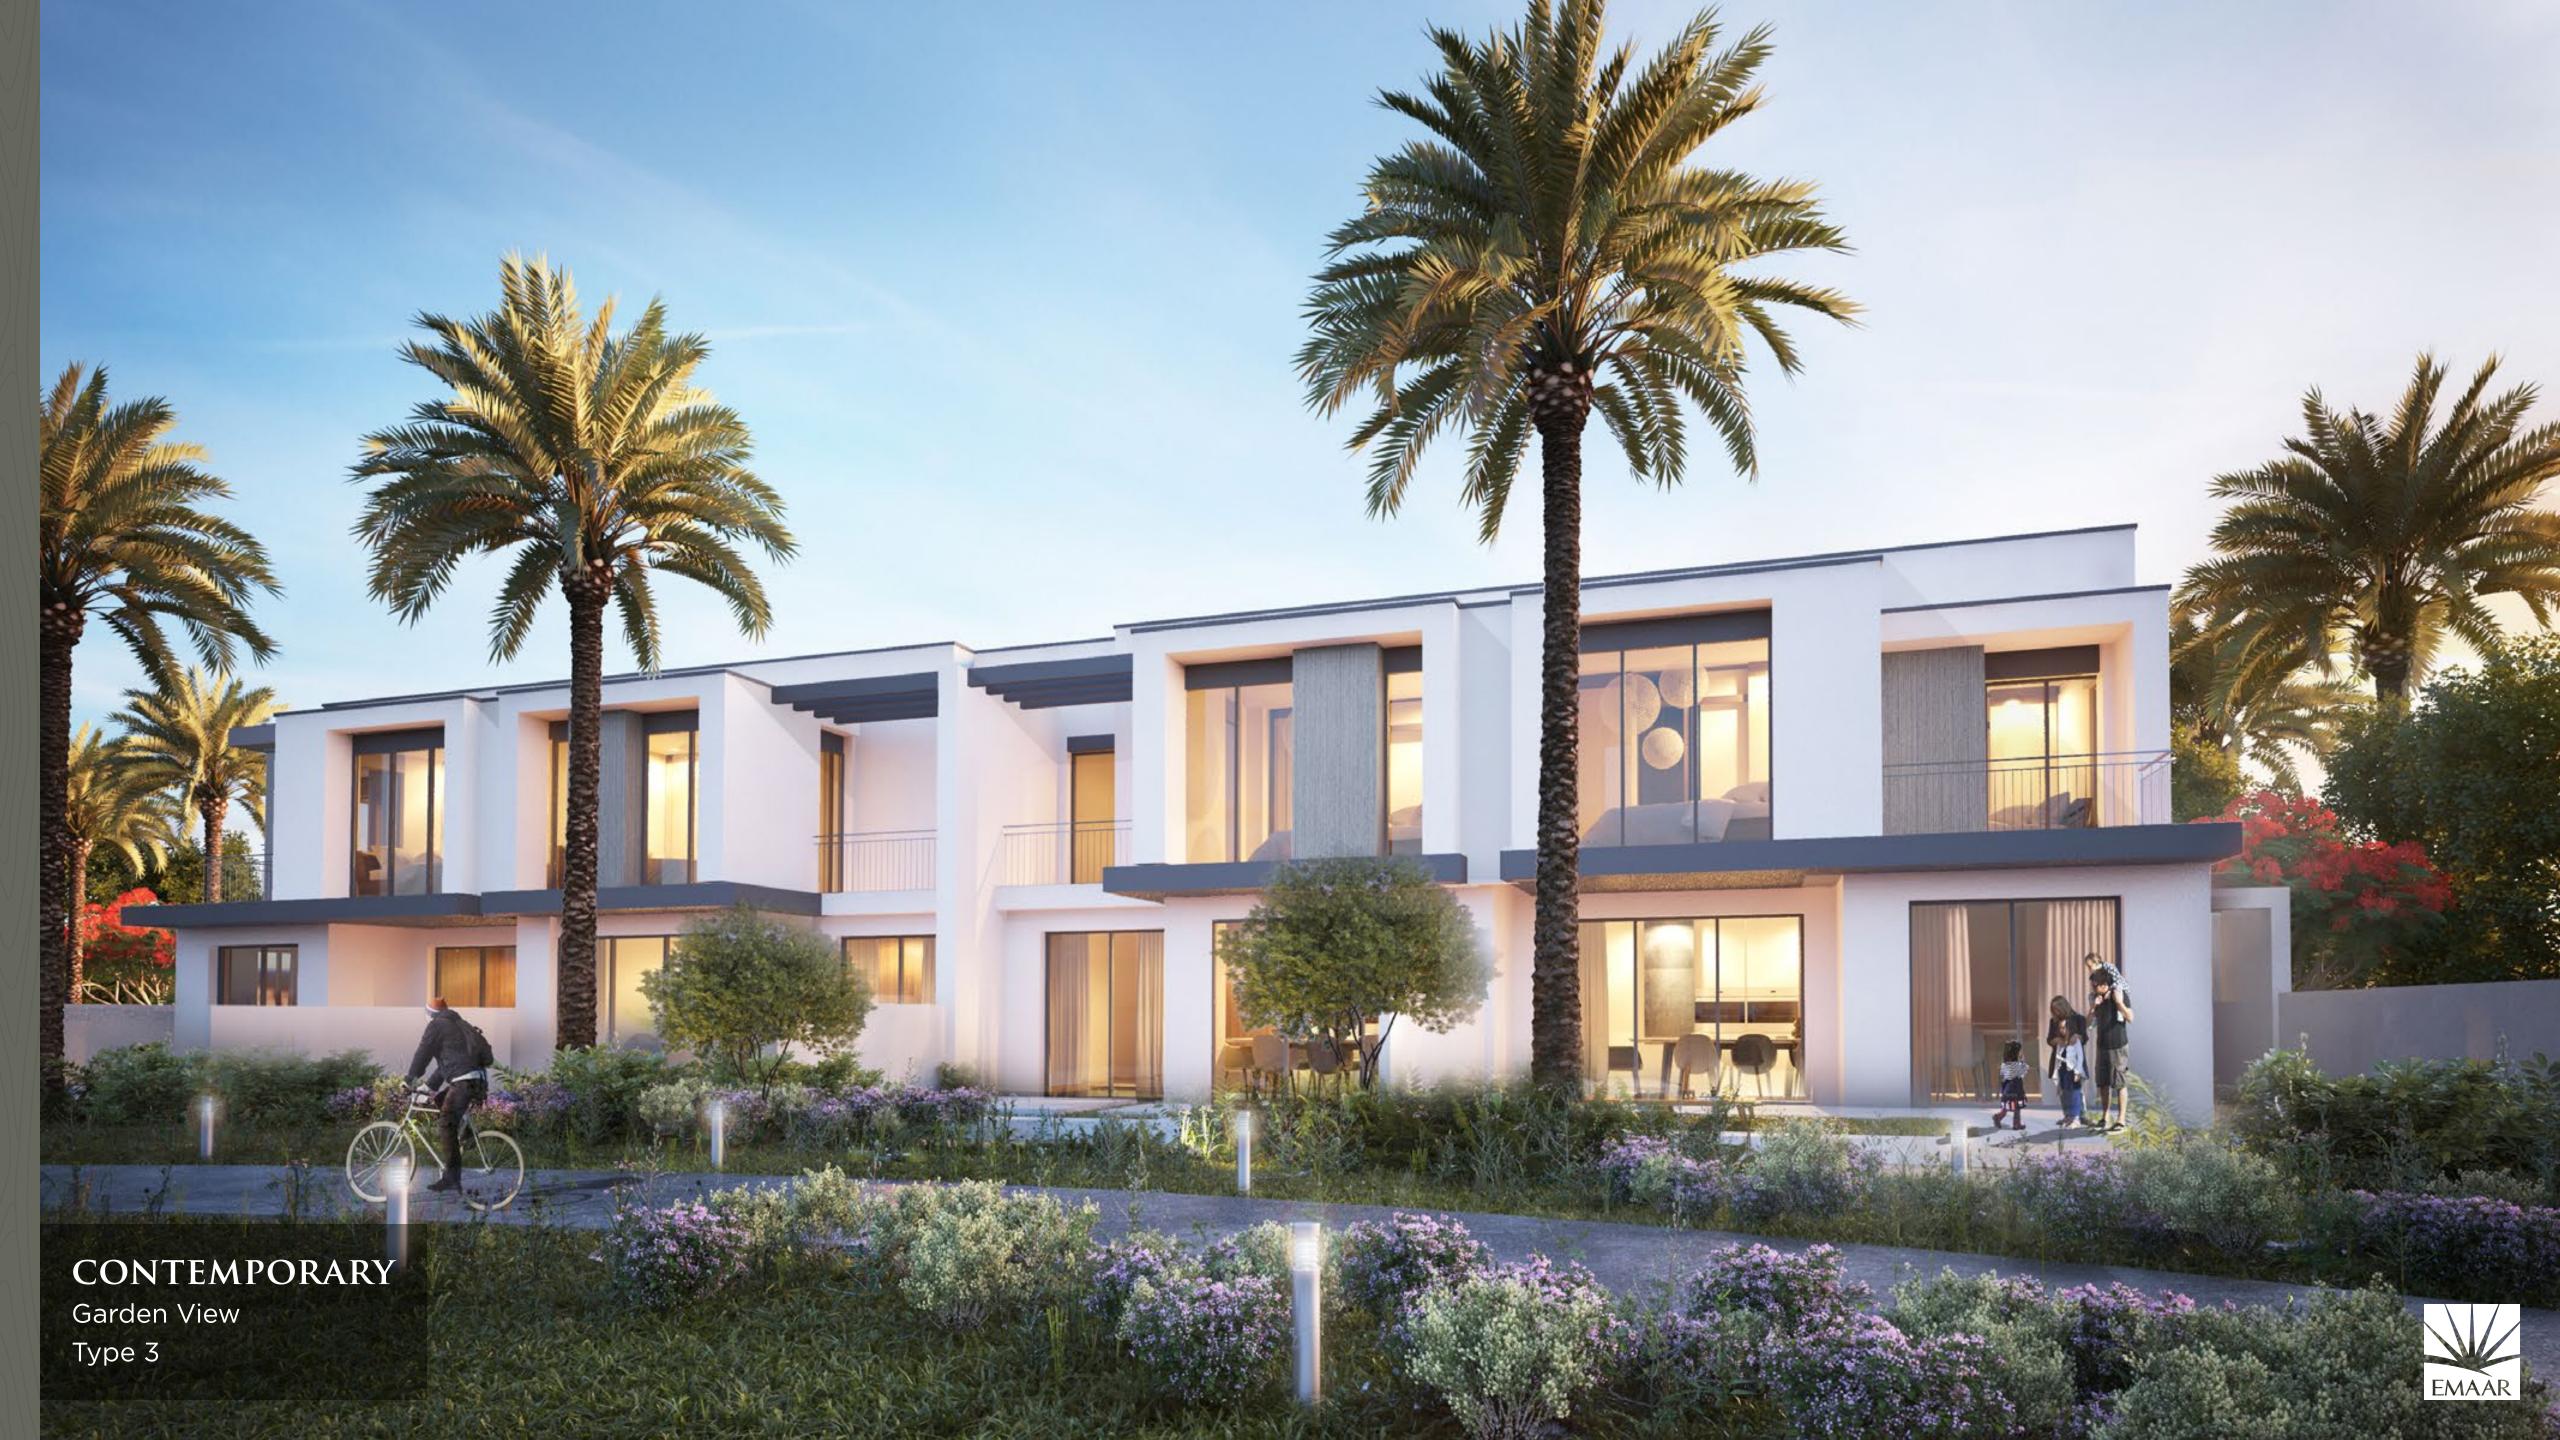

### TYPE 3

Cluster of 2 Units

Unit 3E 5 Bedroom Total Area: 2,726 sq ft

DUBAI HILLS ESTATE

TYPE 2
Cluster of 4 Units

Unit 2E 4 Bedroom Total Area: 2,471 sq ft

Unit 2M 3 Bedroom Total Area: 2,266 sq ft

Ground Level Upper Level