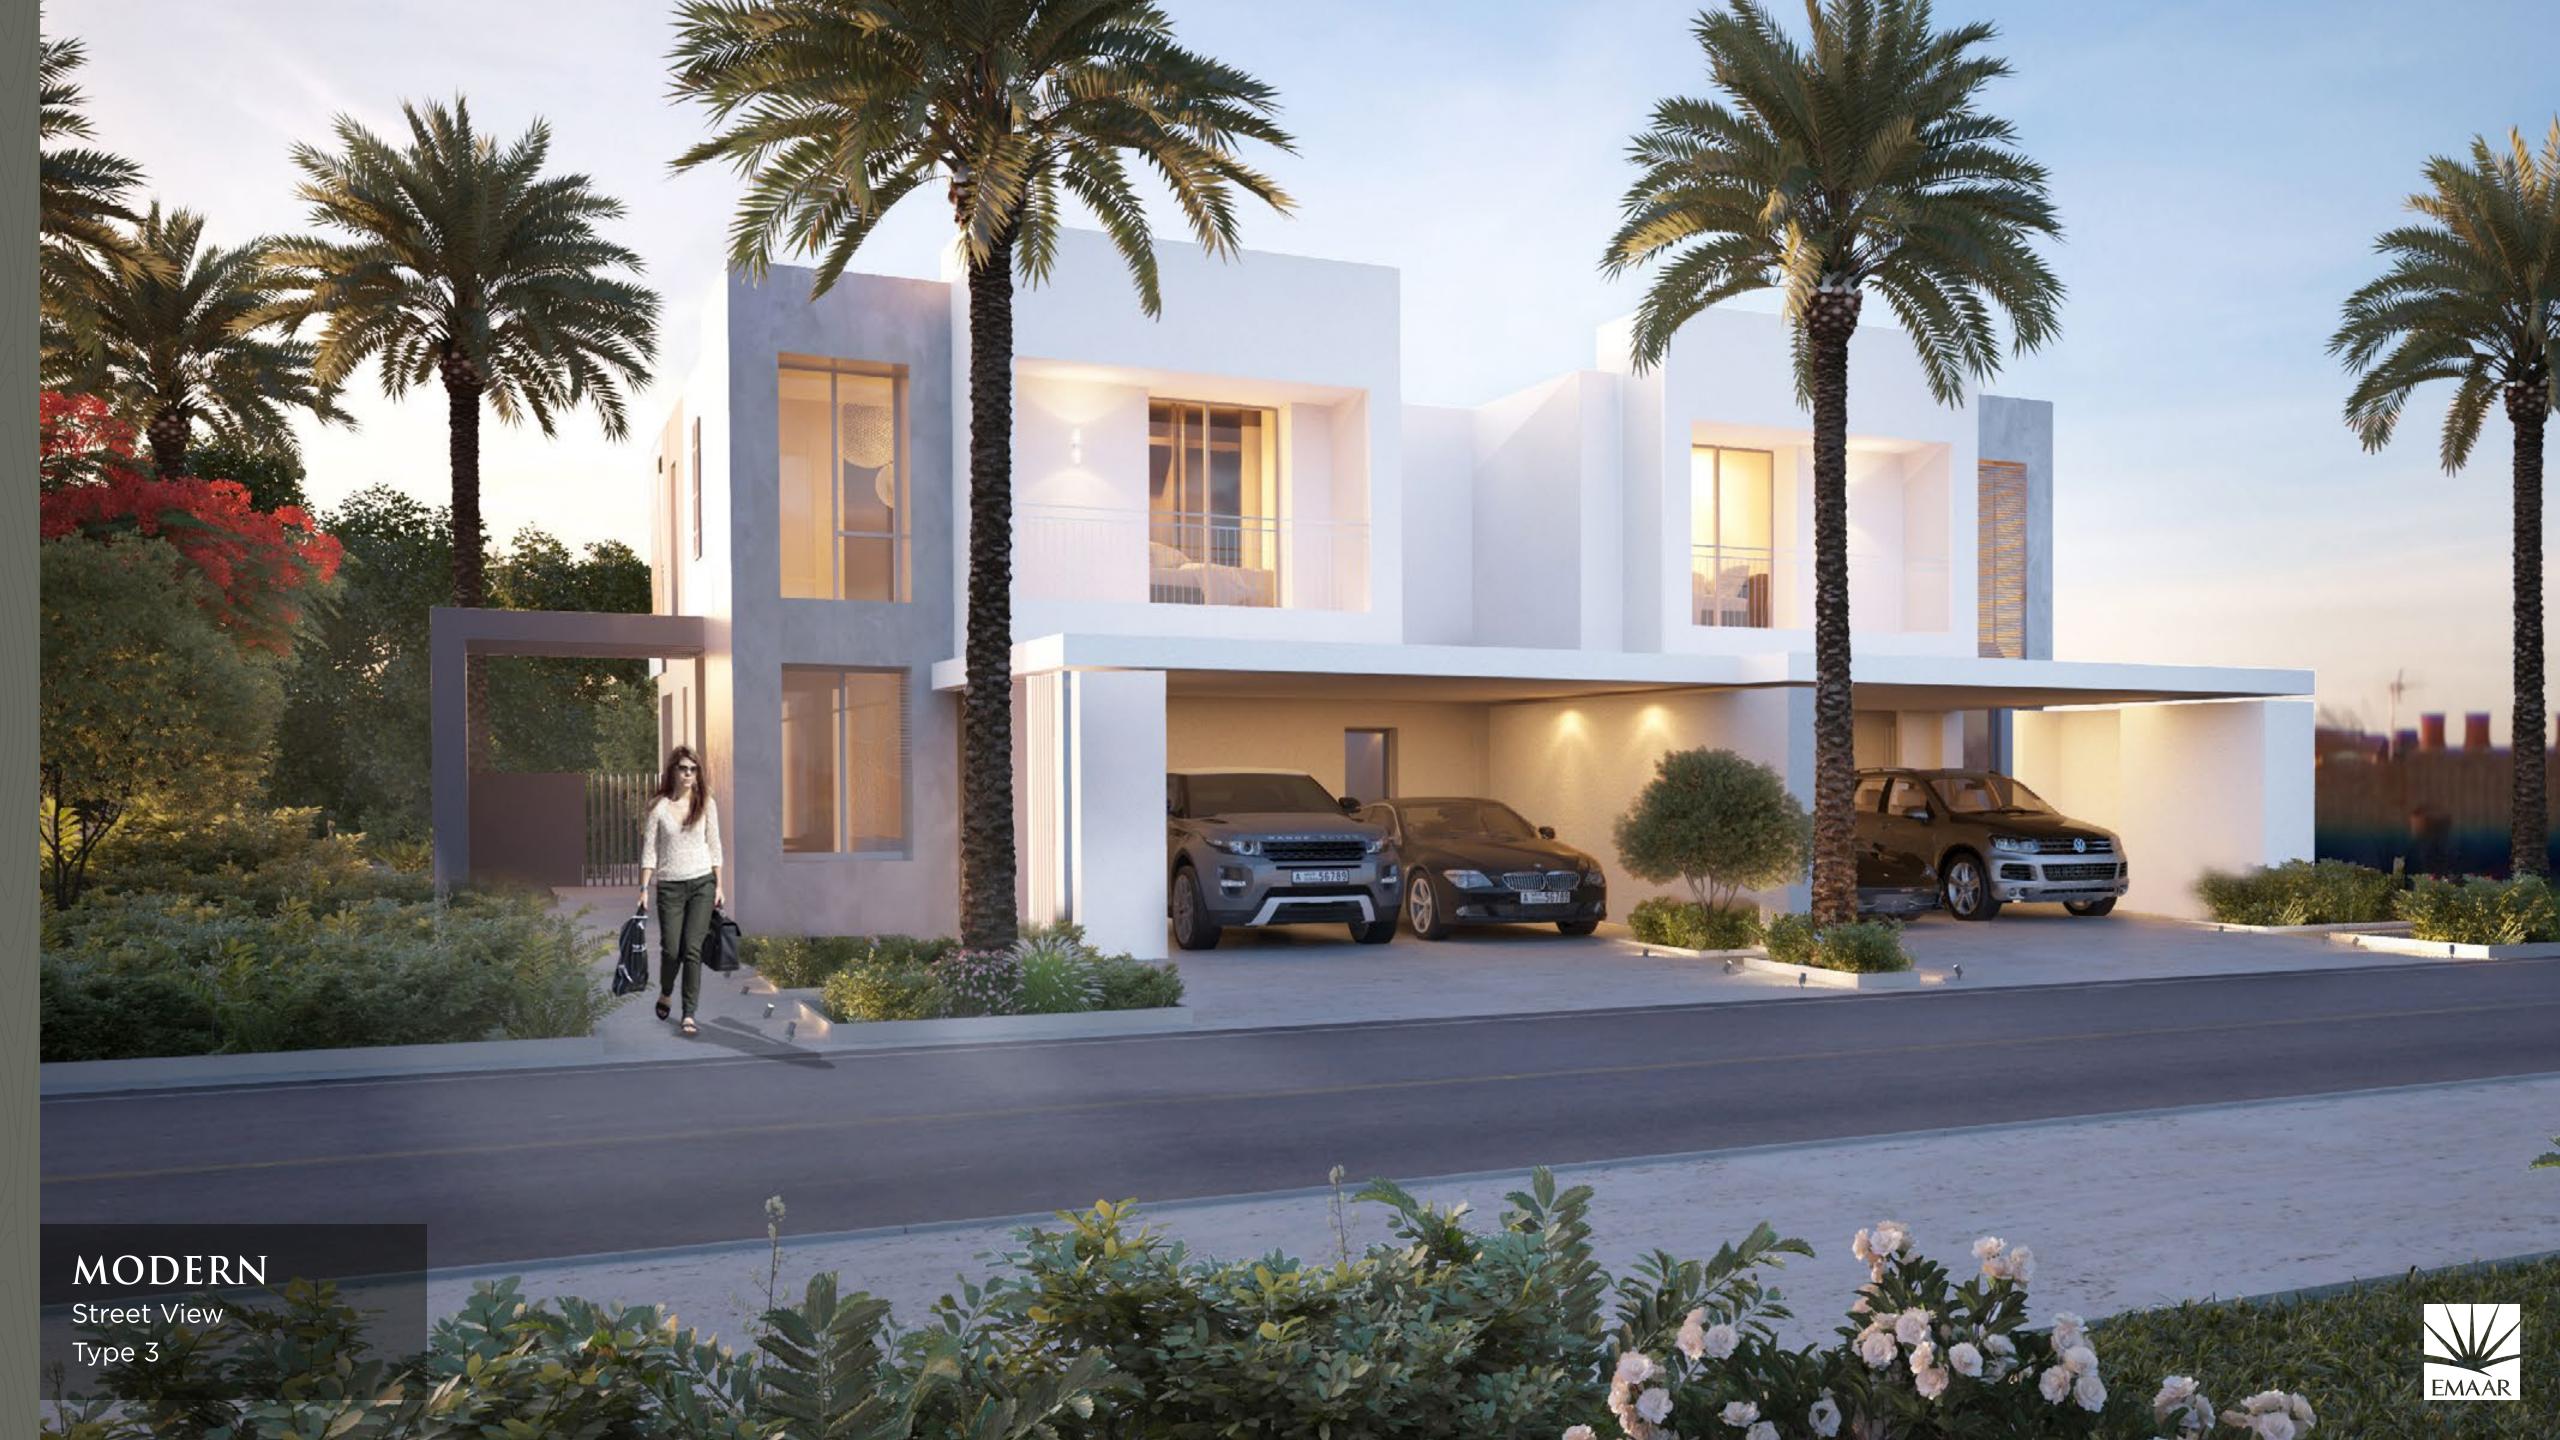

Cluster of 4 Units

TYPE 3

\_\_\_\_\_

Unit 3E 5 Bedroom Total Area: 2,726 sq ft

Unit 3M 4 Bedroom Total Area: 2,418 sq ft

Ground Level Upper Level

DUBAI HILLS

ESTATE

### TYPE 3

Cluster of 2 Units

Unit 3E 5 Bedroom Total Area: 2,726 sq ft

DUBAI HILLS ESTATE

TYPE 2
Cluster of 4 Units

Unit 2E 4 Bedroom Total Area: 2,471 sq ft

Unit 2M 3 Bedroom Total Area: 2,266 sq ft

Ground Level Upper Level