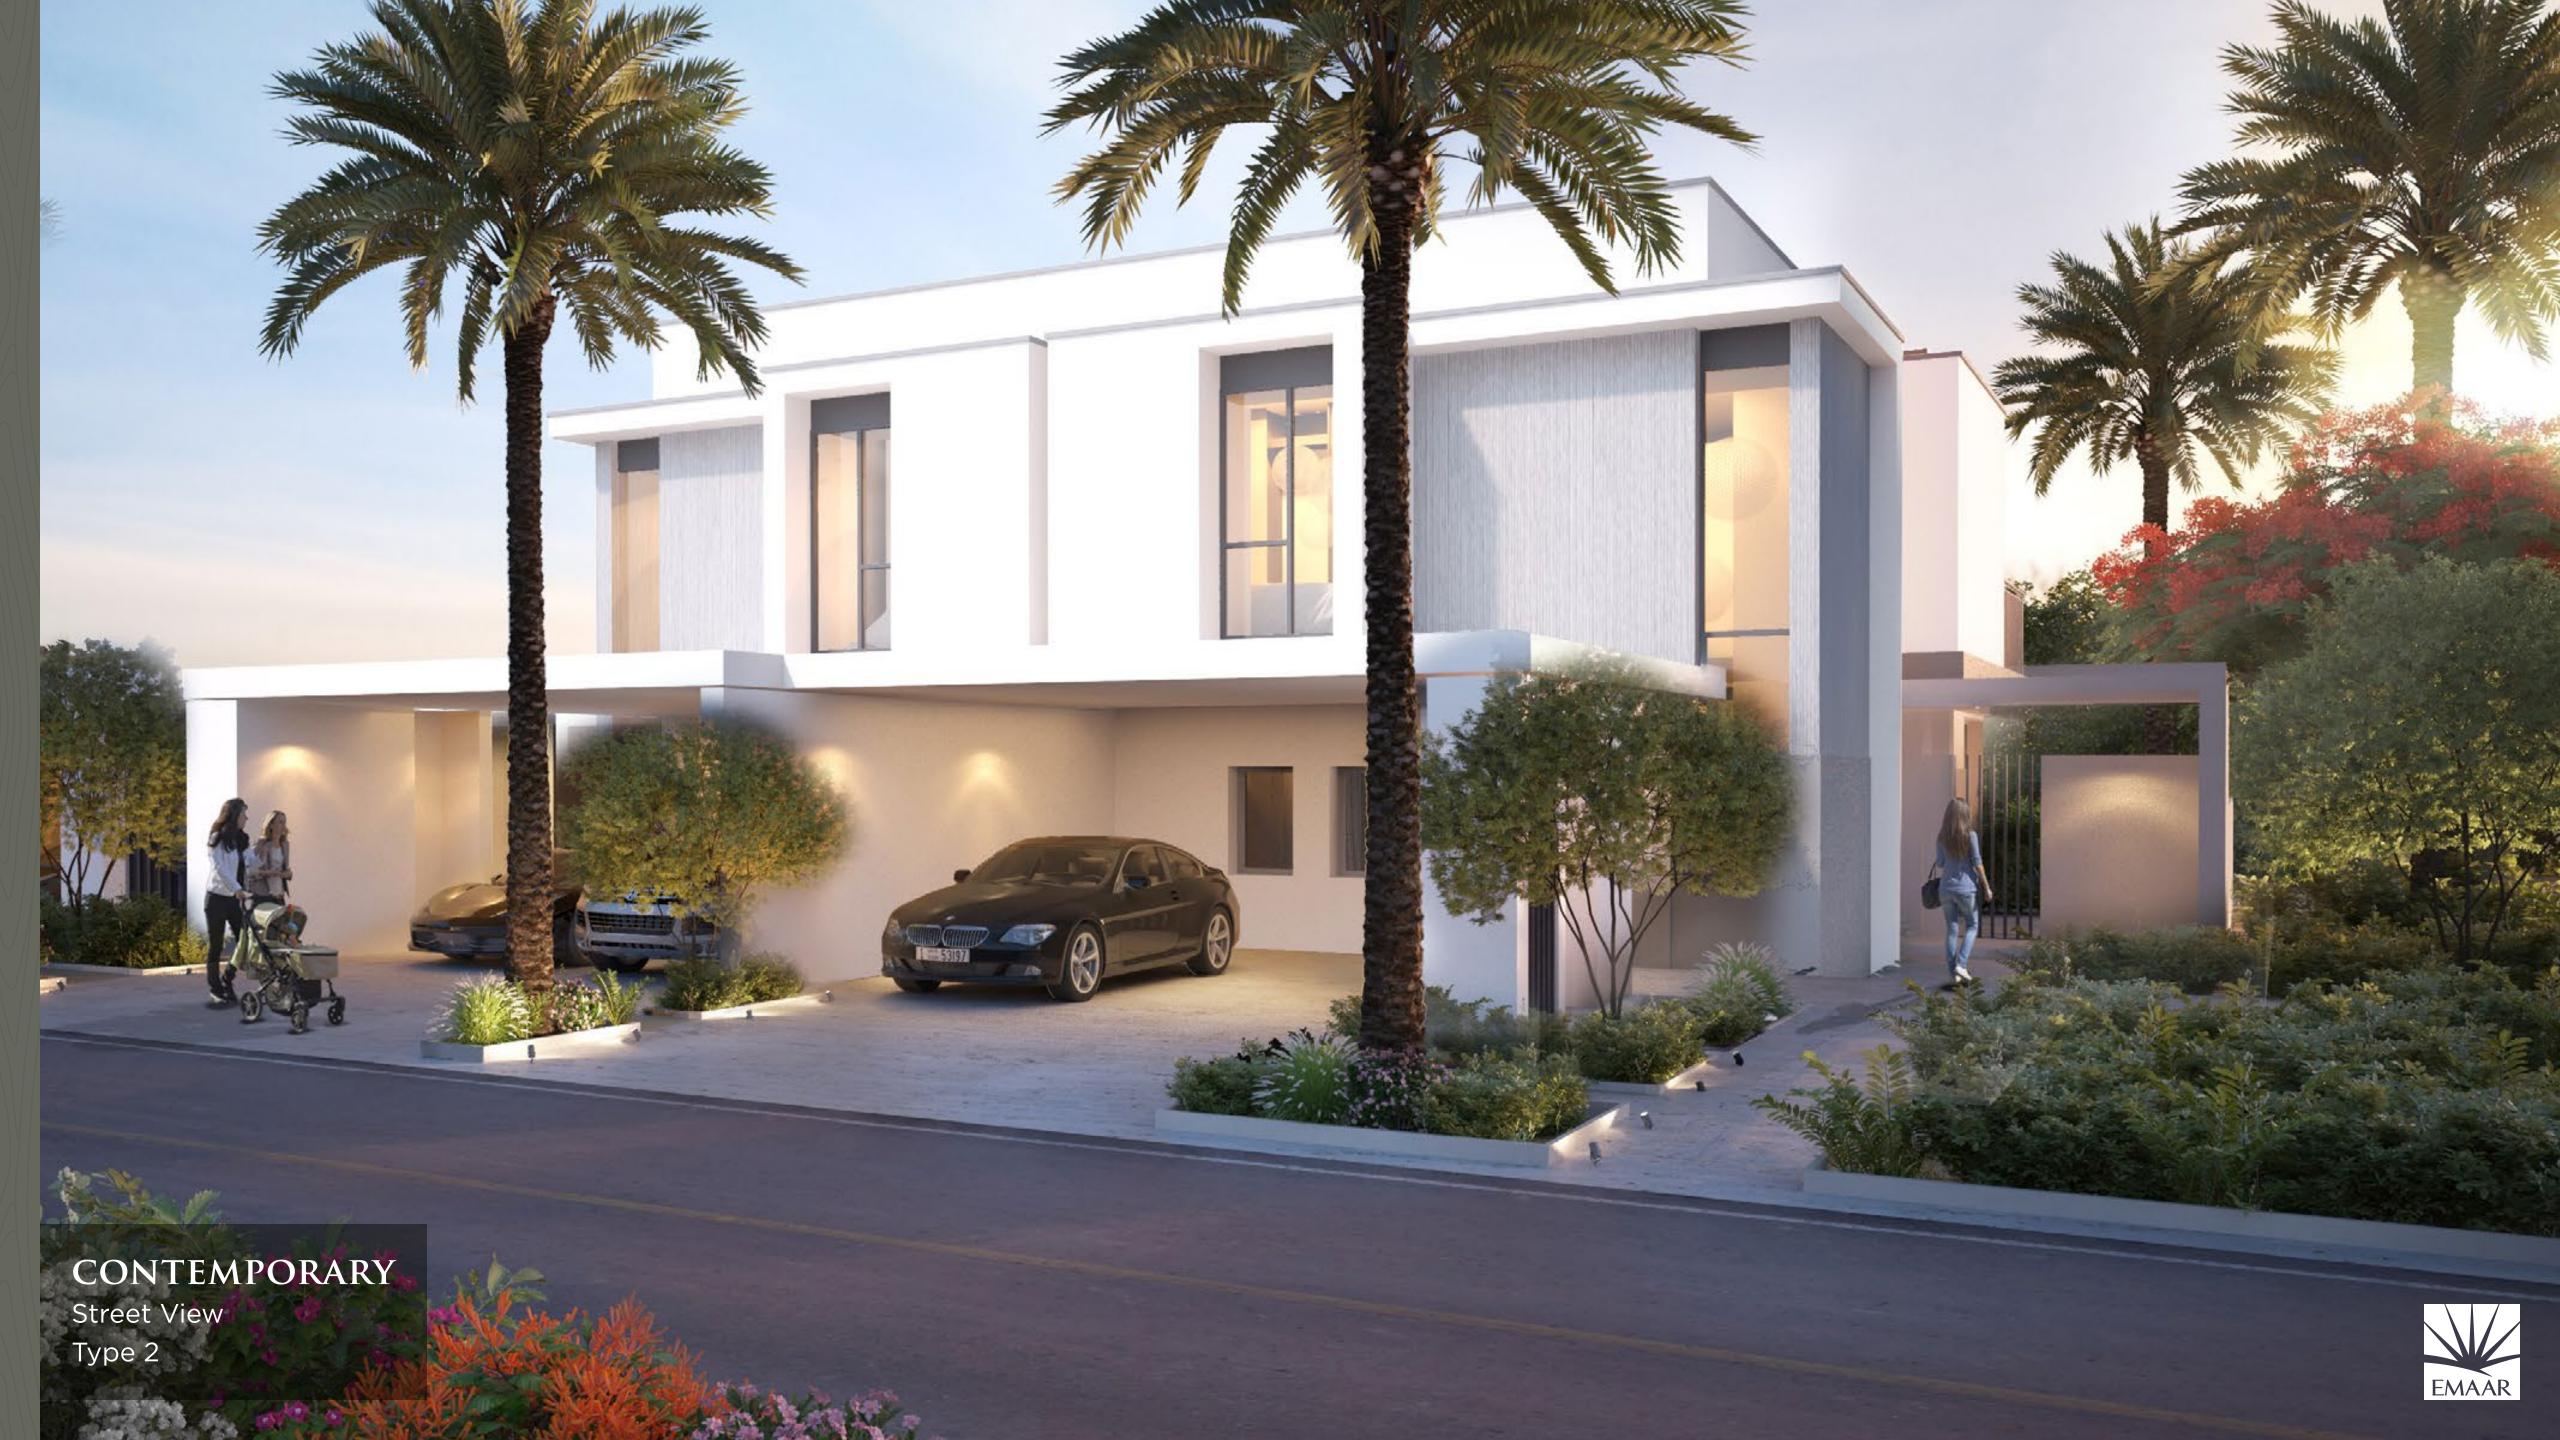

# MAPLEIII

## DUBAI HILLS ESTATE

### TYPE 2

Cluster of 2 Units

Unit 2E 4 Bedroom Total Area: 2,471 sq ft

Ground Level Upper Level