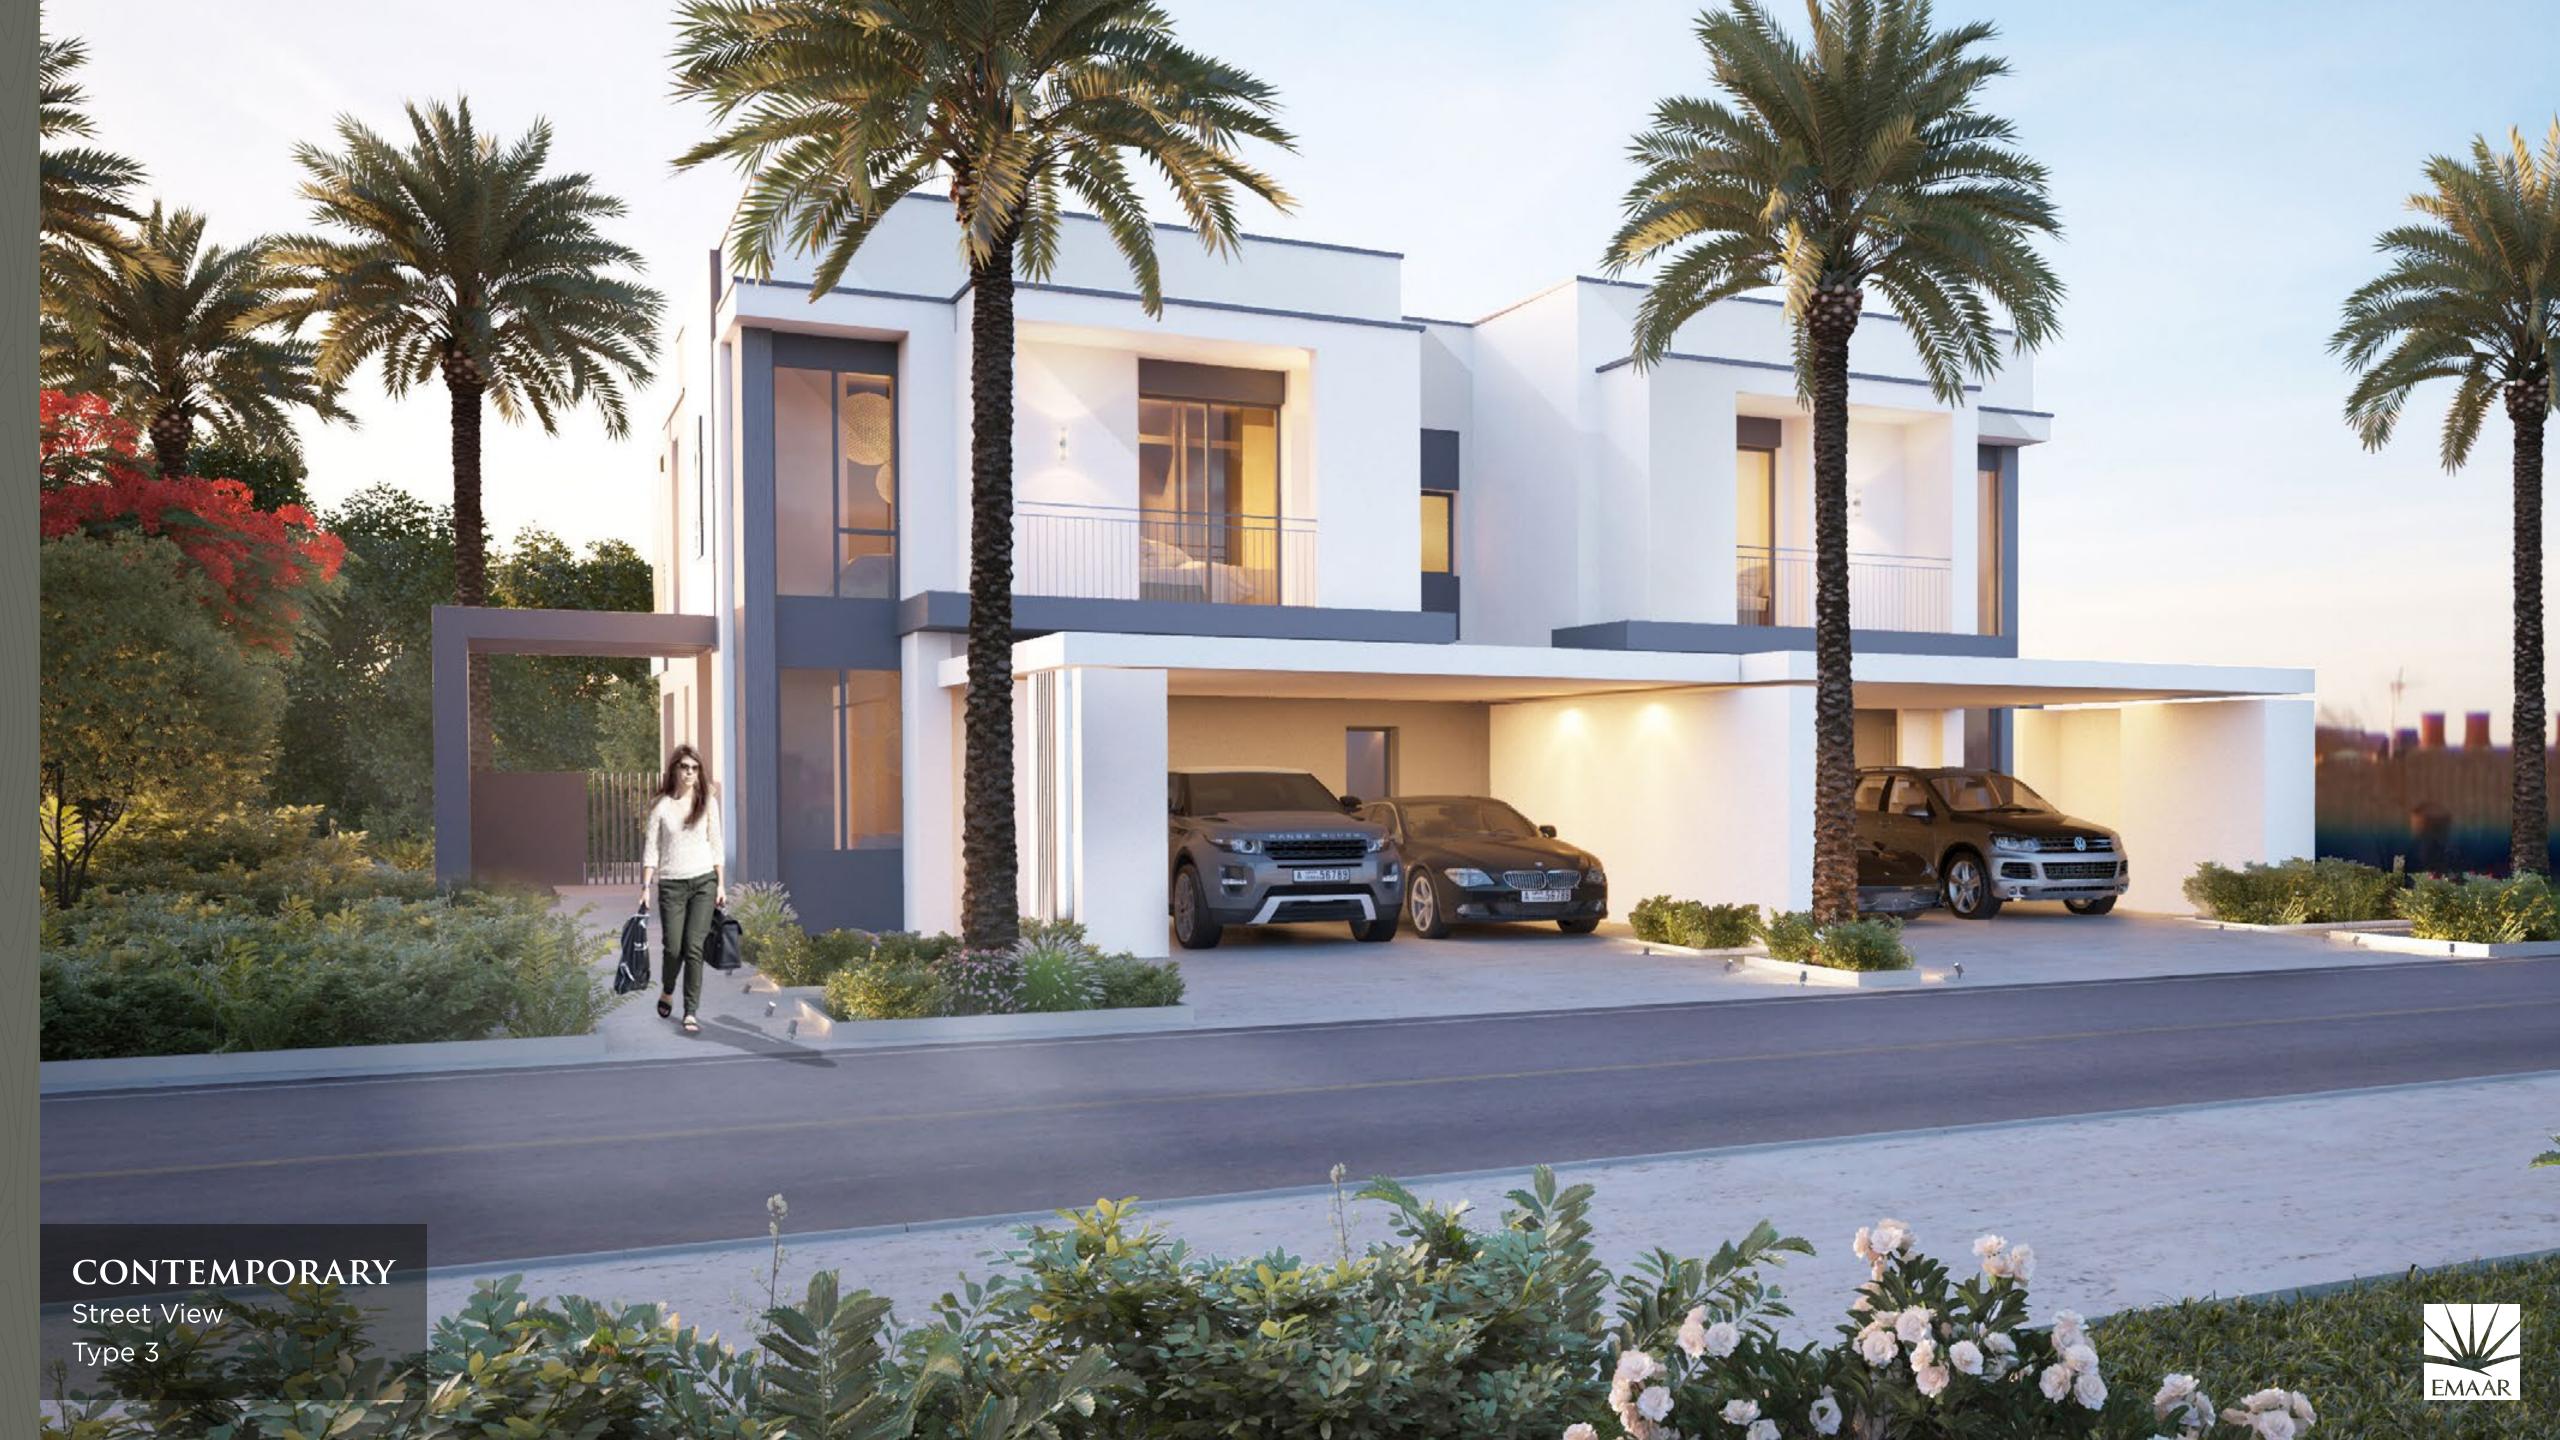

Cluster of 4 Units

TYPE 3

\_\_\_\_\_

Unit 3E 5 Bedroom Total Area: 2,726 sq ft

Unit 3M 4 Bedroom Total Area: 2,418 sq ft

Ground Level Upper Level

DUBAI HILLS

ESTATE

### TYPE 3

Cluster of 2 Units

Unit 3E 5 Bedroom Total Area: 2,726 sq ft

DUBAI HILLS ESTATE

TYPE 2
Cluster of 4 Units

Unit 2E 4 Bedroom Total Area: 2,471 sq ft

Unit 2M 3 Bedroom Total Area: 2,266 sq ft

Ground Level Upper Level