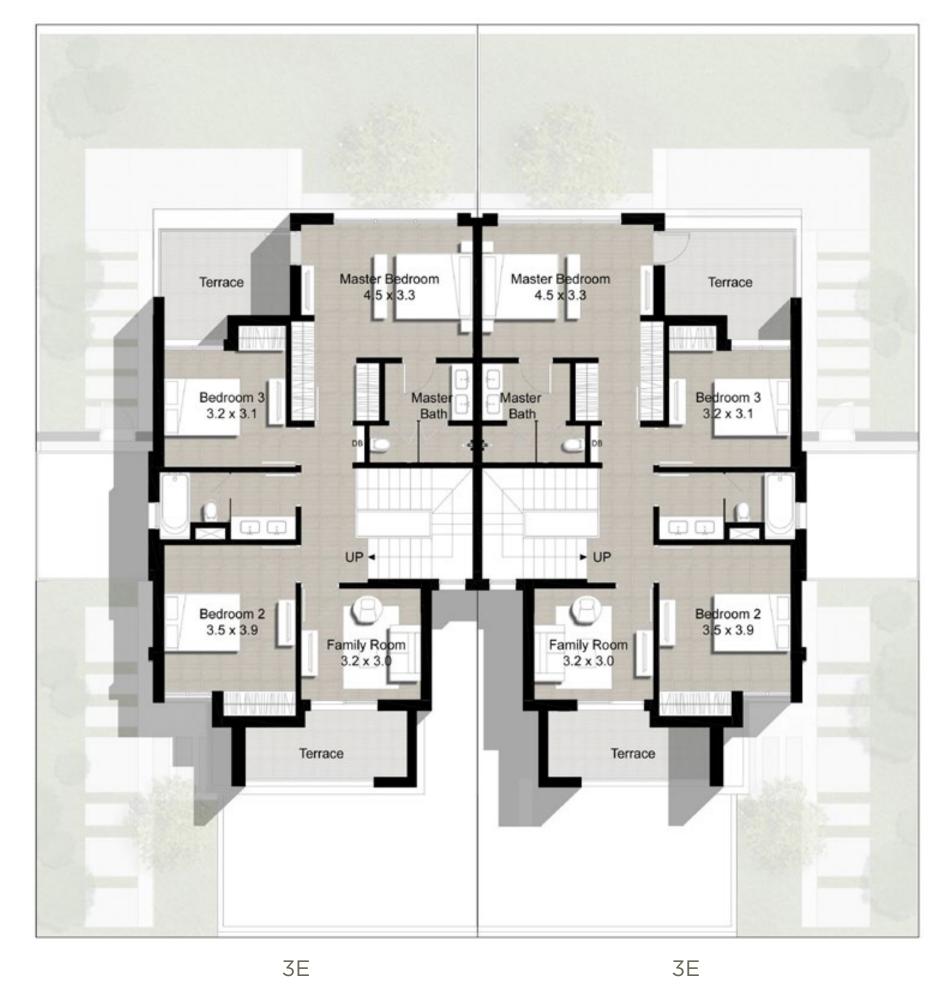

Cluster of 4 Units

TYPE 3

\_\_\_\_\_

Unit 3E 5 Bedroom Total Area: 2,726 sq ft

Unit 3M 4 Bedroom Total Area: 2,418 sq ft

Ground Level Upper Level

DUBAI HILLS

ESTATE

### TYPE 3

Cluster of 2 Units

Unit 3E 5 Bedroom Total Area: 2,726 sq ft

DUBAI HILLS ESTATE

TYPE 2
Cluster of 4 Units

Unit 2E 4 Bedroom Total Area: 2,471 sq ft

Unit 2M 3 Bedroom Total Area: 2,266 sq ft

Ground Level Upper Level