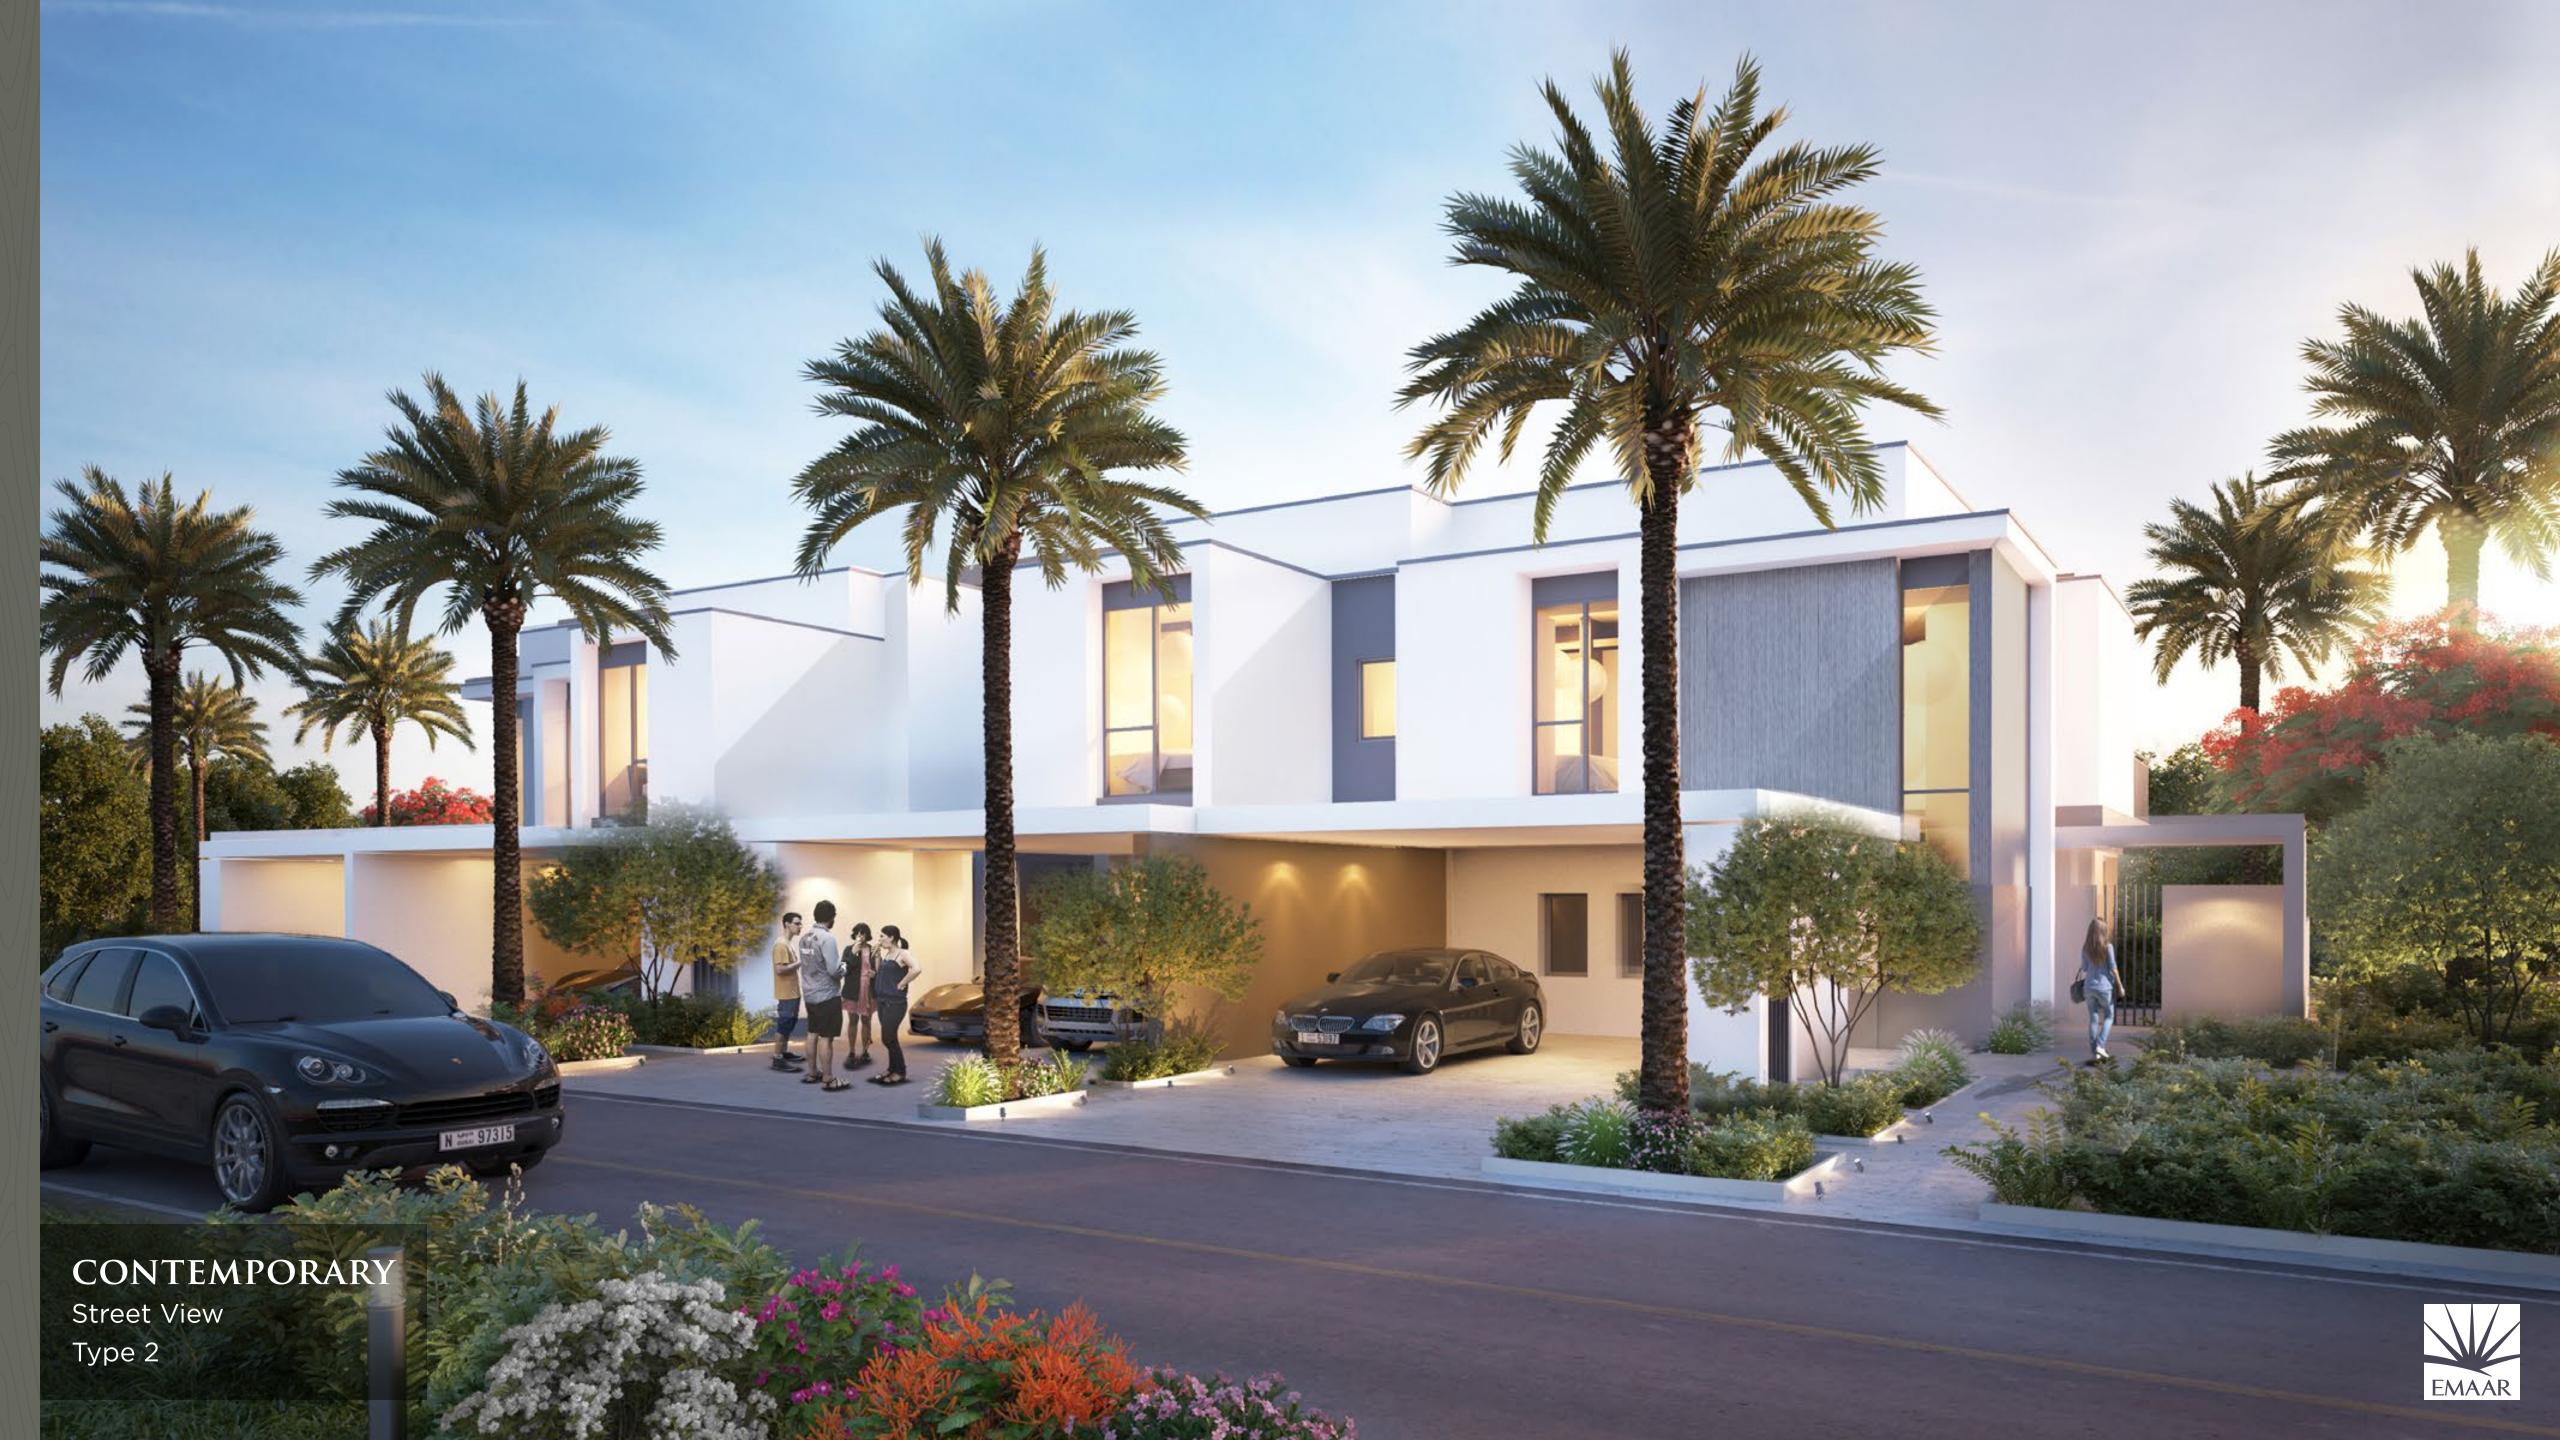

### TYPE 3

Cluster of 2 Units

Unit 3E 5 Bedroom Total Area: 2,726 sq ft

DUBAI HILLS ESTATE

TYPE 2
Cluster of 4 Units

Unit 2E 4 Bedroom Total Area: 2,471 sq ft

Unit 2M 3 Bedroom Total Area: 2,266 sq ft

Ground Level Upper Level

### TYPE 2

Cluster of 2 Units

Unit 2E 4 Bedroom Total Area: 2,471 sq ft

Ground Level Upper Level