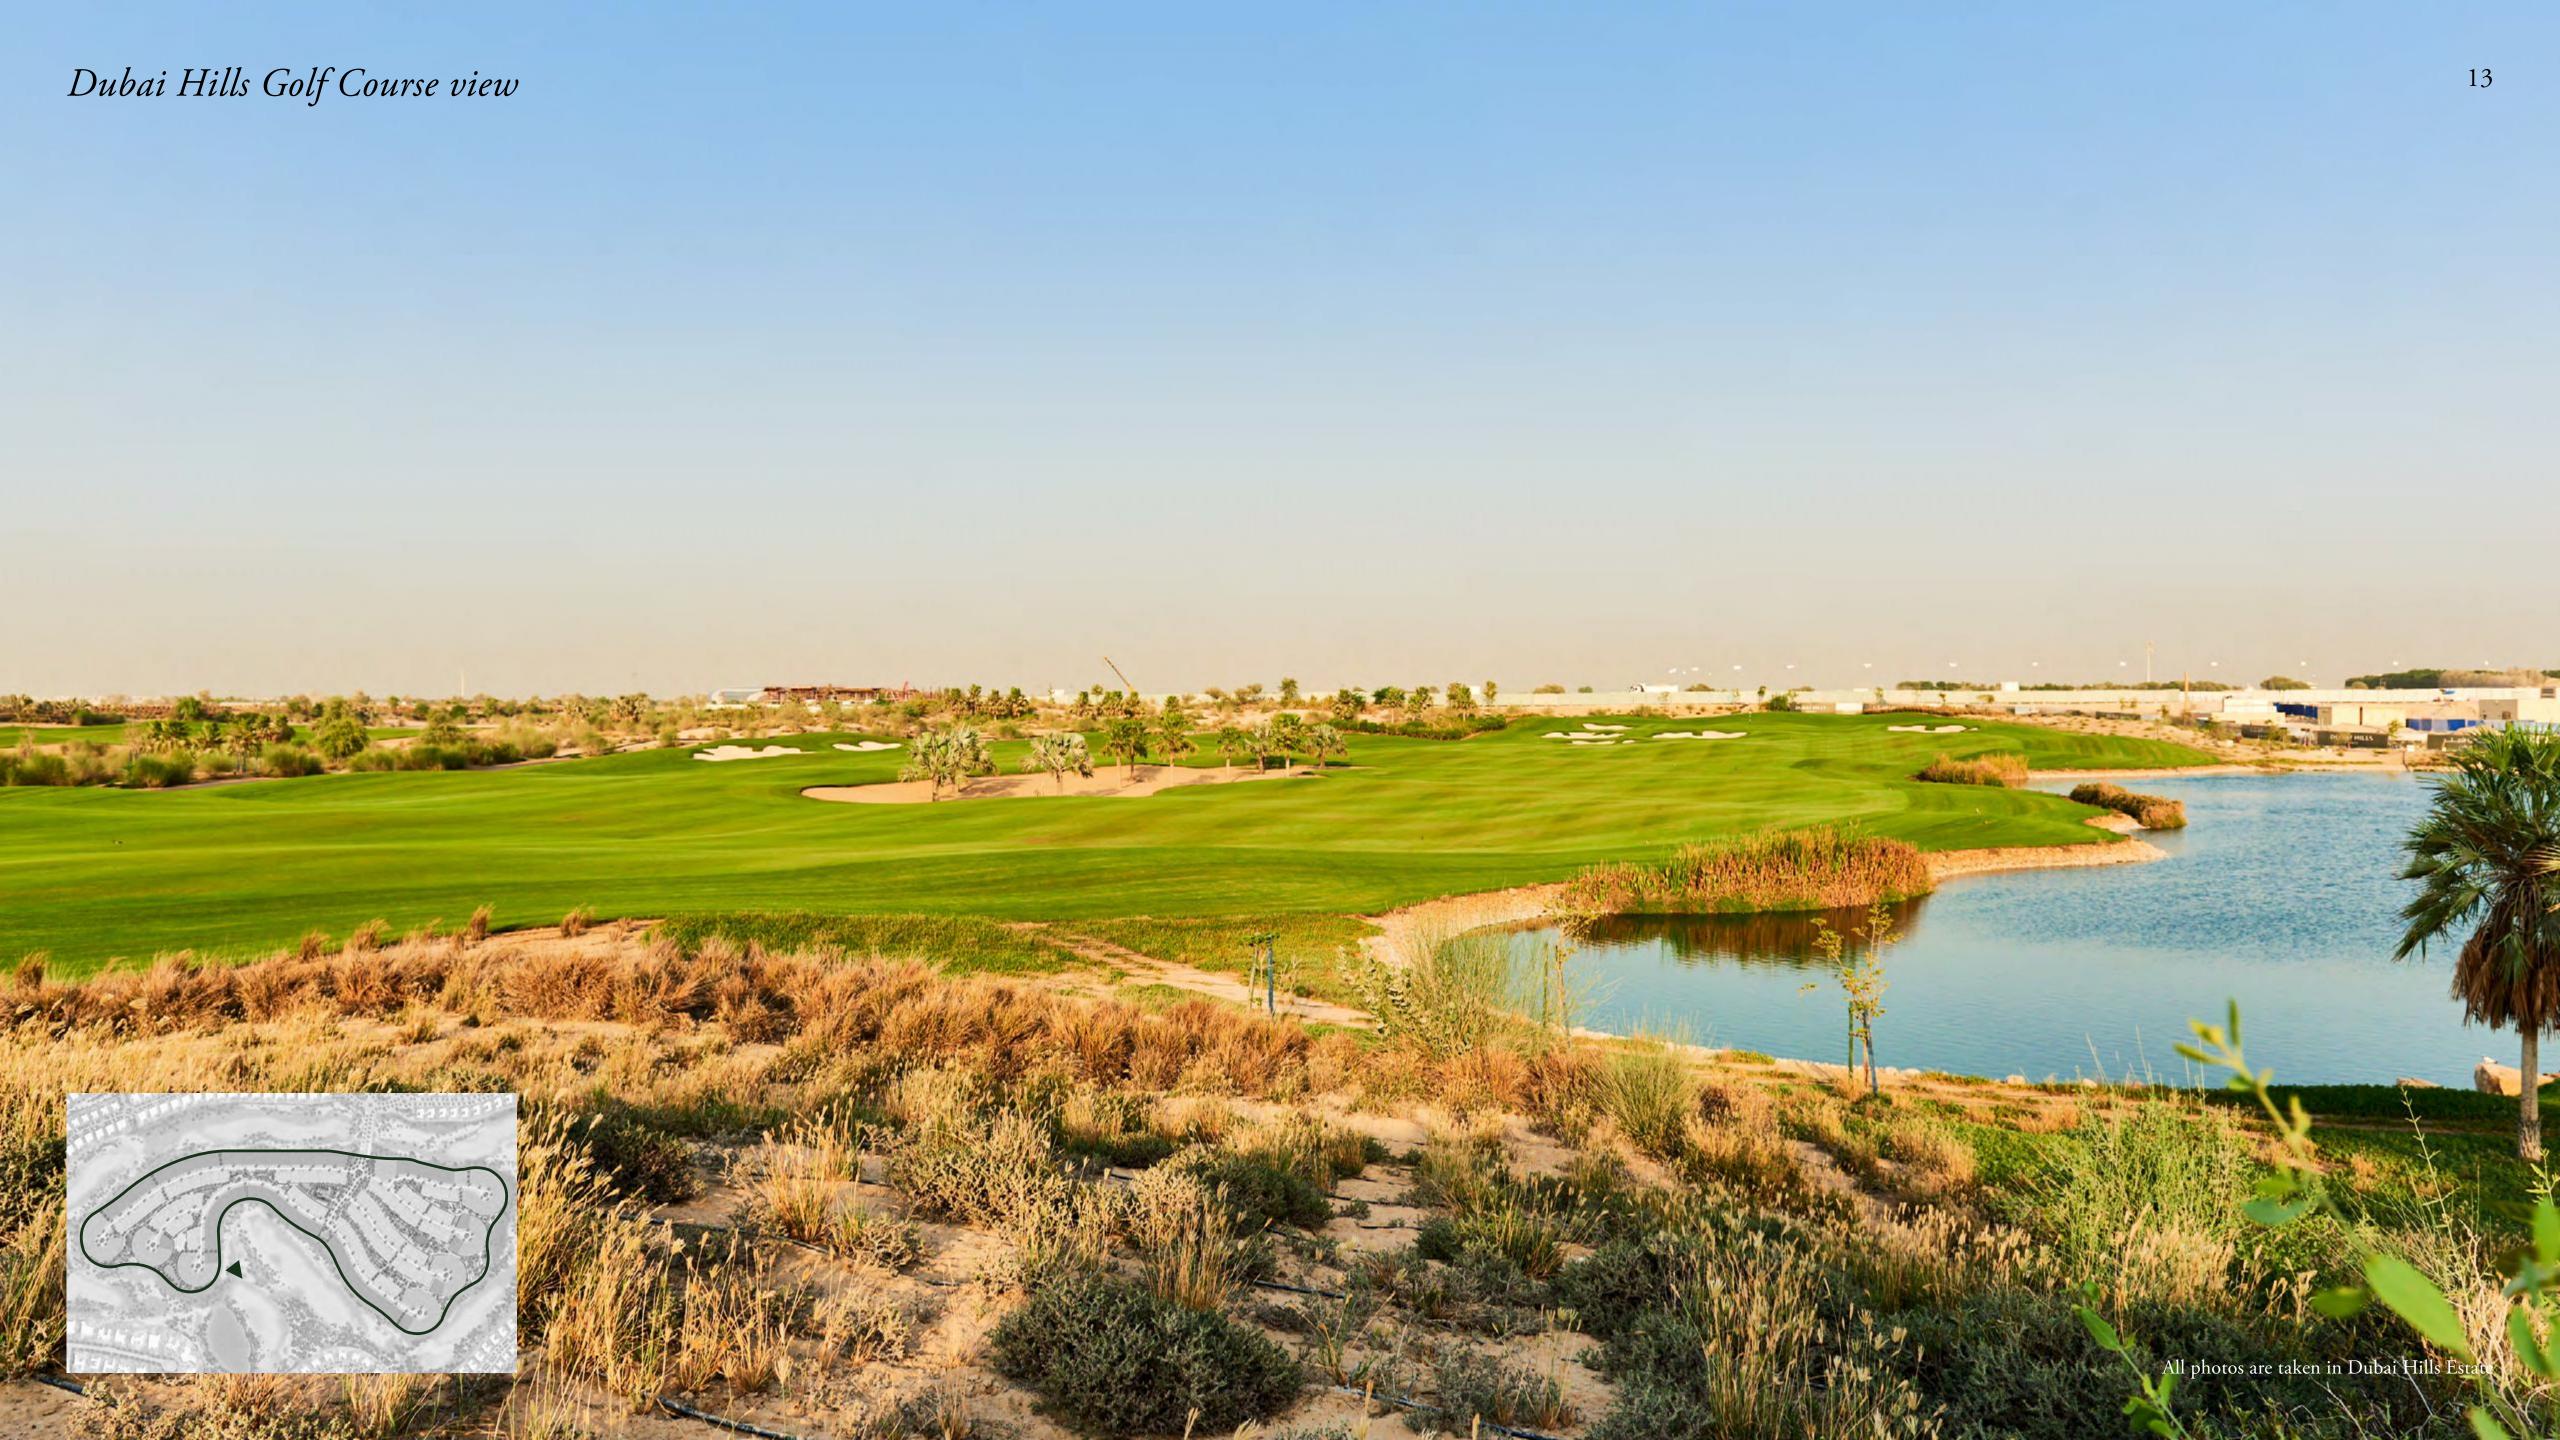

### ANEMBLEM OF SOPHISTICATION

Dubai Hills Golf Club encompasses 1.2 millions sqm of meticulously manicured fairways (the size of 63 football fields).

Set against the backdrop of Burj Khalifa and Downtown Dubai, with a glorious outward nine, the fully-functional golf course is bound to inspire your peak performance.