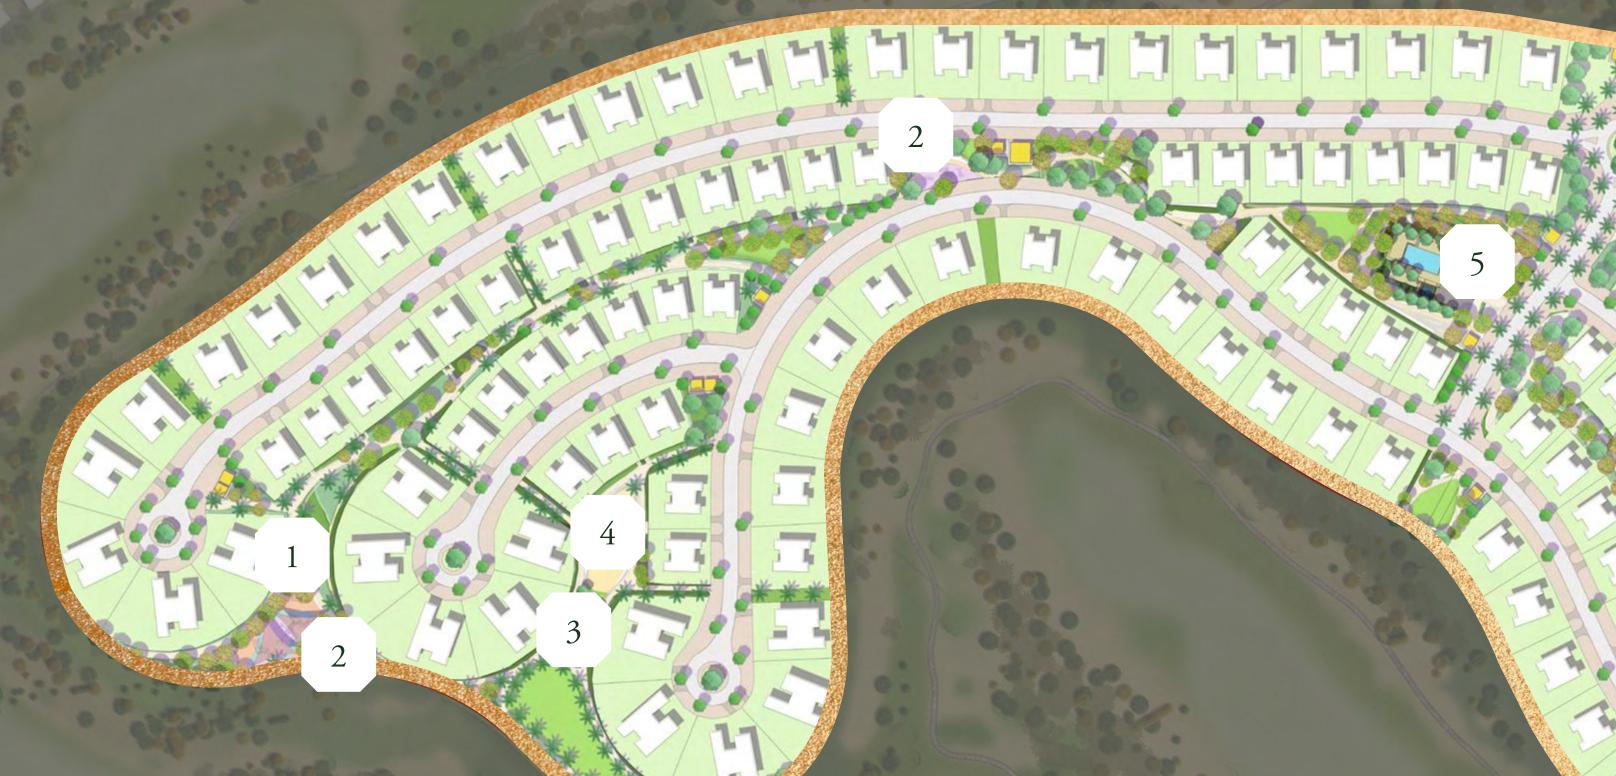

#### Amenities PREPARE TO BE SPOILT FOR CHOICE

- 2 / Outdoor Fitness
- 3 / Picnic Area
- 4 / Volleyball Court
- 5 / Clubhouse with Swimming Pool
- 6 / Basketball Half Court

- 7 / Play Area
- 8 / Sports Court
- 9 / Petanque Court