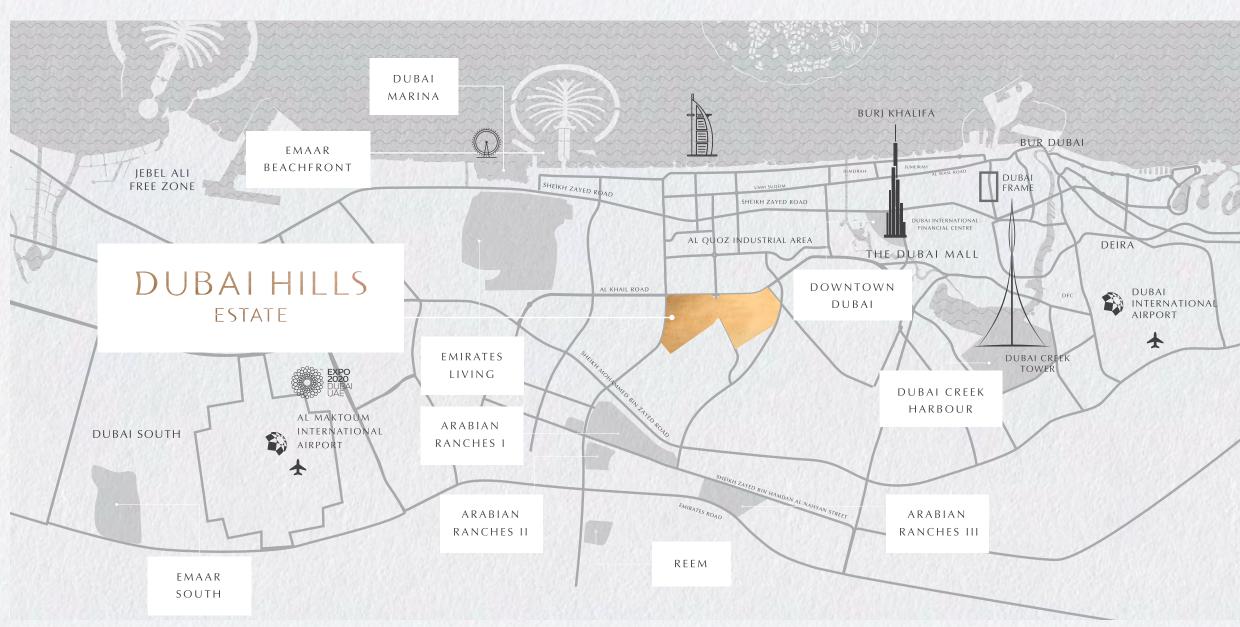

#### Location

#### THE GREEN HEART OF DUBAI

Ordinary has no home at Dubai Hills Estate. Surrounded by pristine fairways and lush gardens with stunning views of the Burj Khalifa, your new address is a masterfully-planned oasis.

20 MINS' DRIVE

to Downtown Dubai and Dubai Marina EASY ACCESS

to Latifa bint Hamdan Street

Emaar