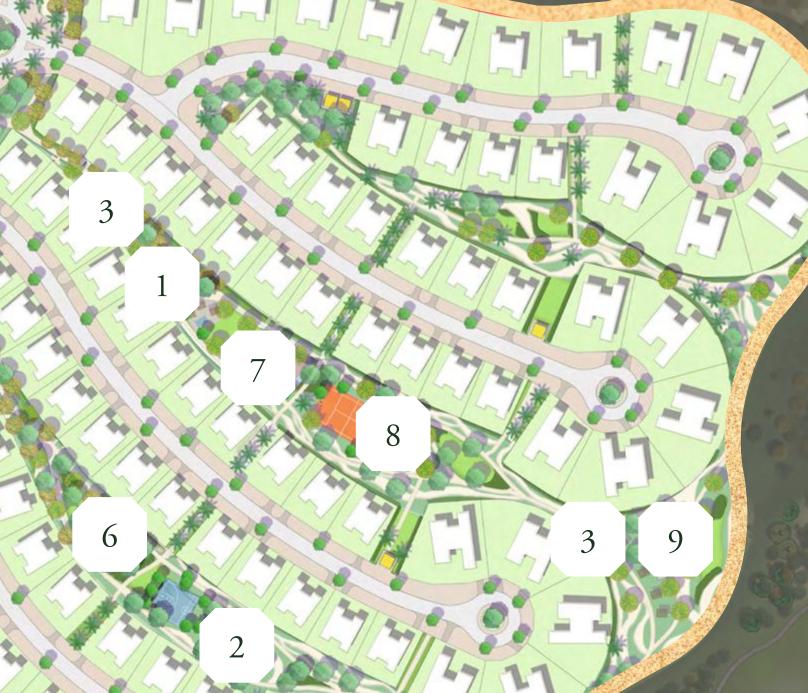

#### Amenities PREPARE TO BE SPOILT FOR CHOICE

- 2 / Outdoor Fitness
- 3 / Picnic Area
- 4 / Volleyball Court
- 5 / Clubhouse with Swimming Pool
- 6 / Basketball Half Court

- 7 / Play Area
- 8 / Sports Court
- 9 / Petanque Court