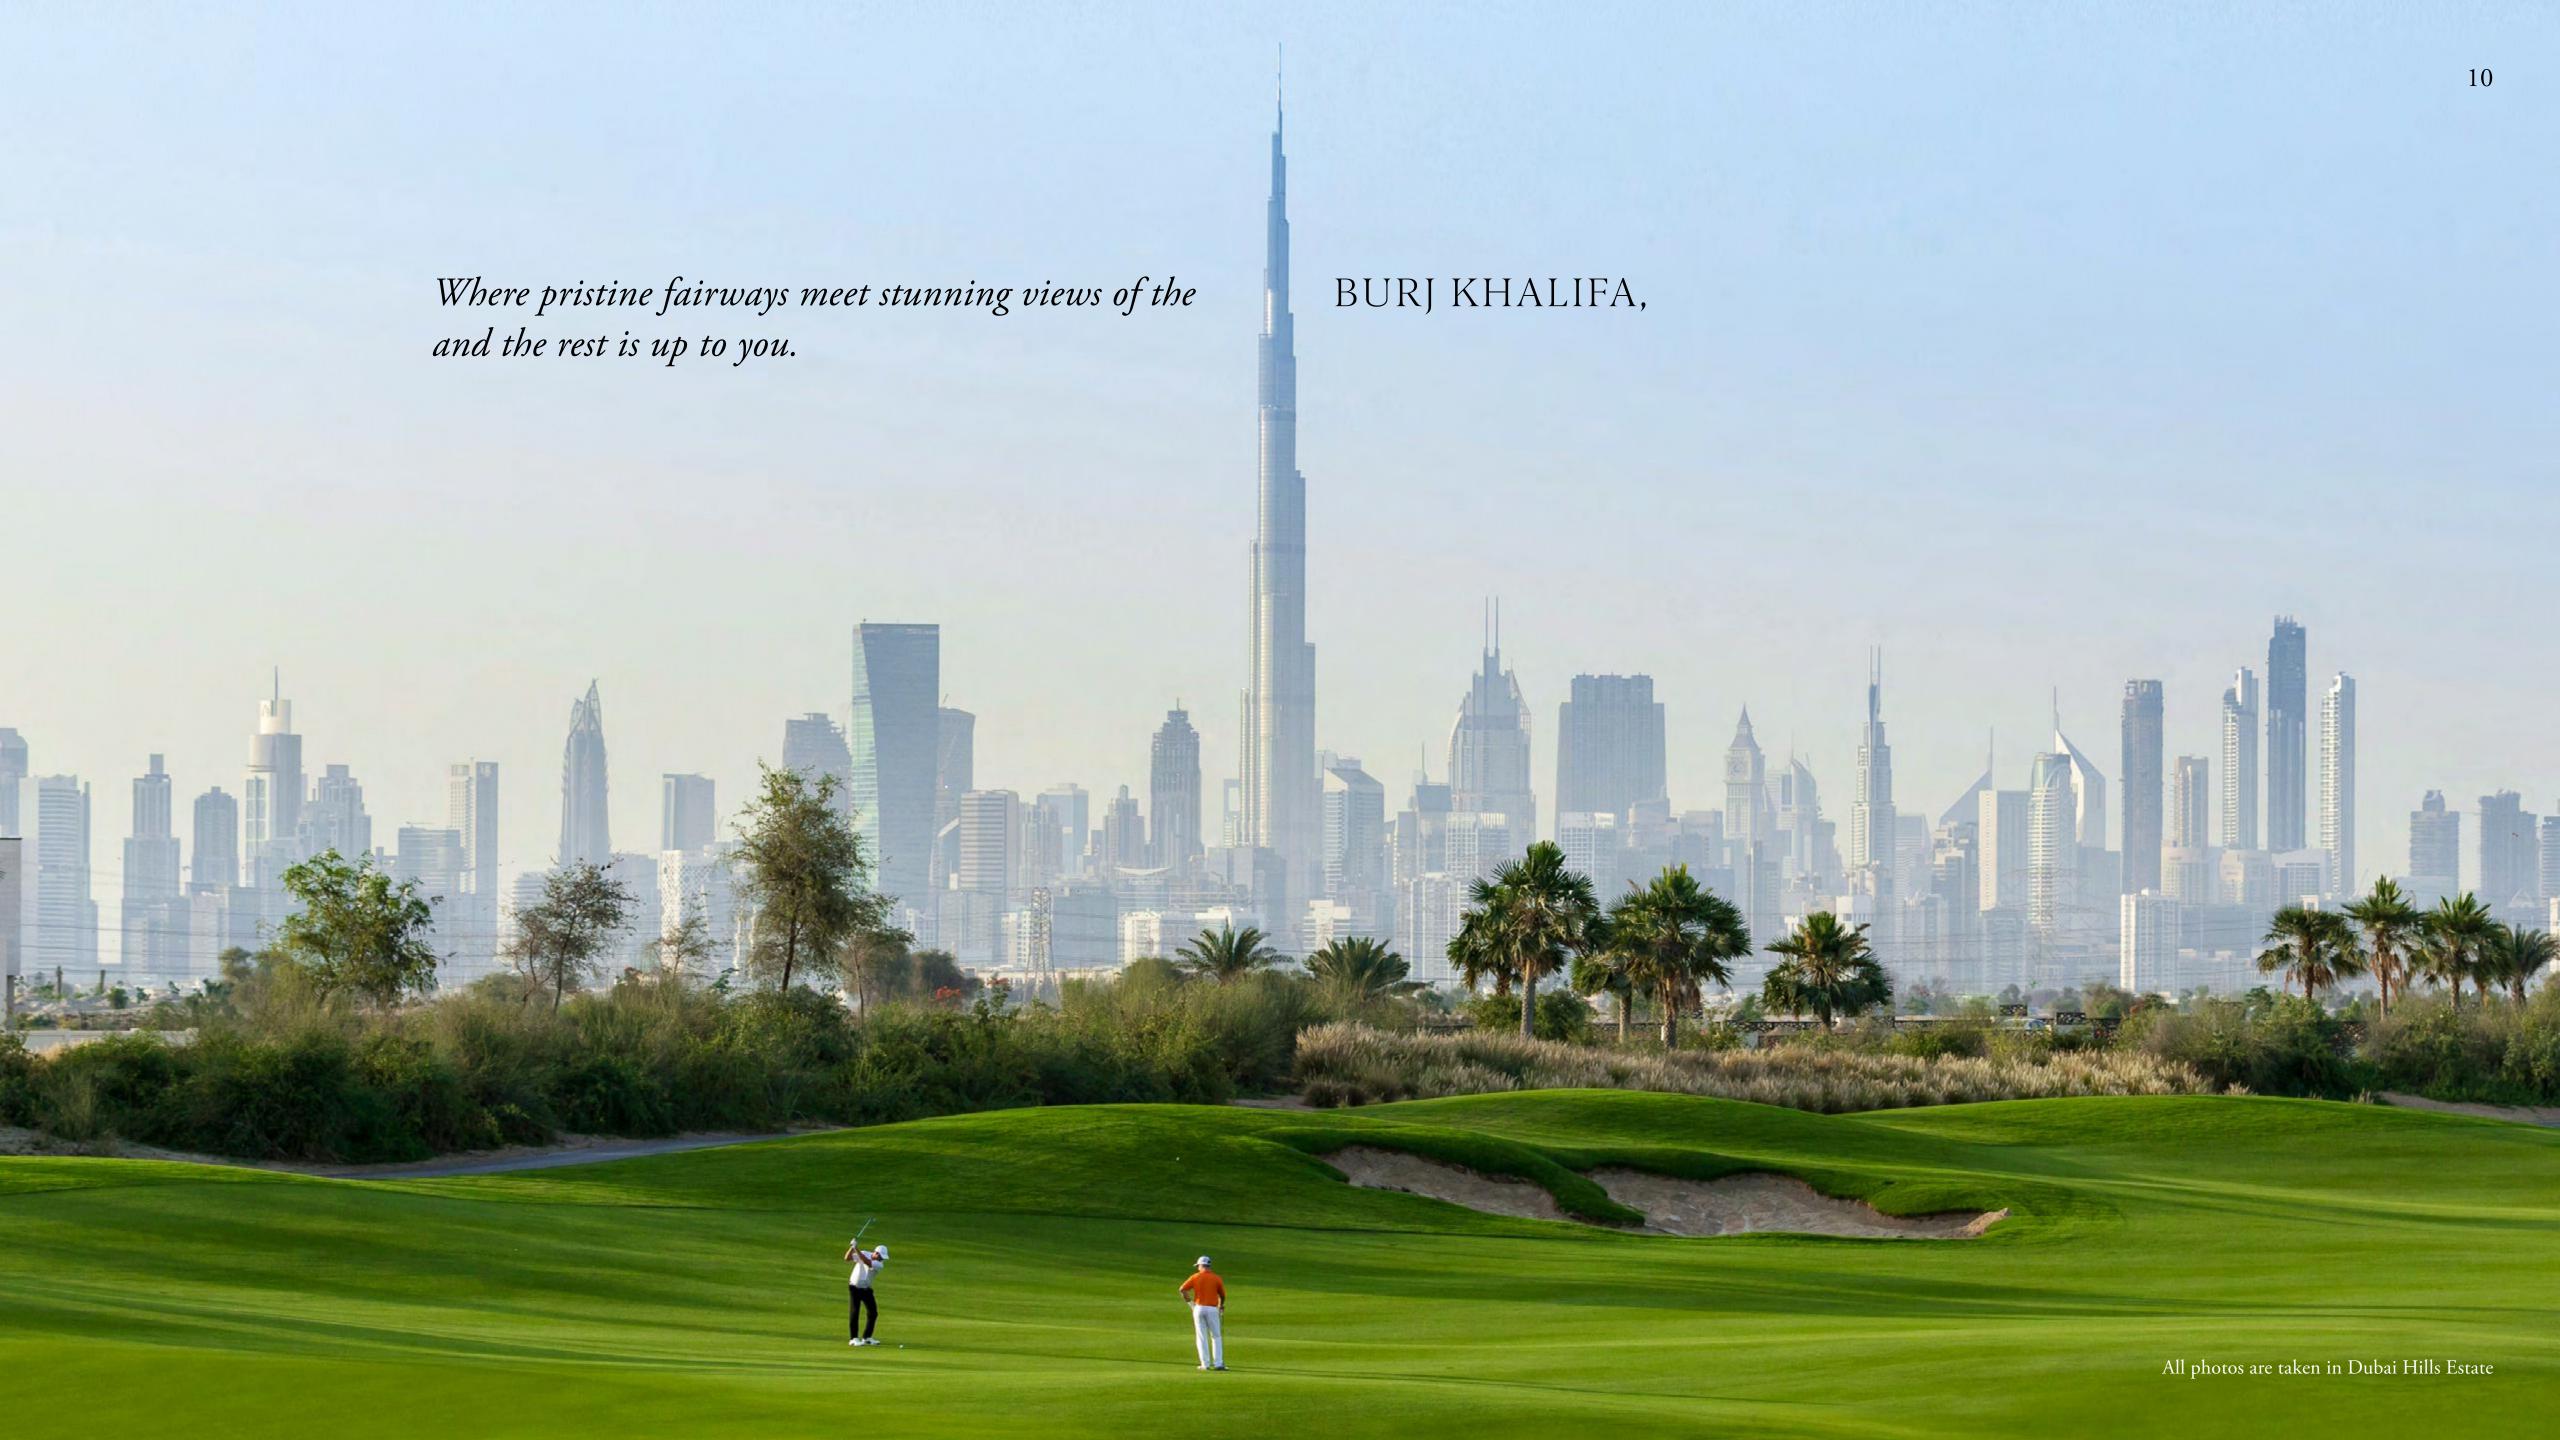

### ANEMBLEM OF SOPHISTICATION

Dubai Hills Golf Club encompasses 1.2 millions sqm of meticulously manicured fairways (the size of 63 football fields).

Set against the backdrop of Burj Khalifa and Downtown Dubai, with a glorious outward nine, the fully-functional golf course is bound to inspire your peak performance.

#### THE GREEN HEART OF DUBAI

Ordinary has no home at Dubai Hills Estate. Surrounded by pristine fairways and lush gardens with stunning views of the Burj Khalifa, your new address is a masterfully-planned oasis.