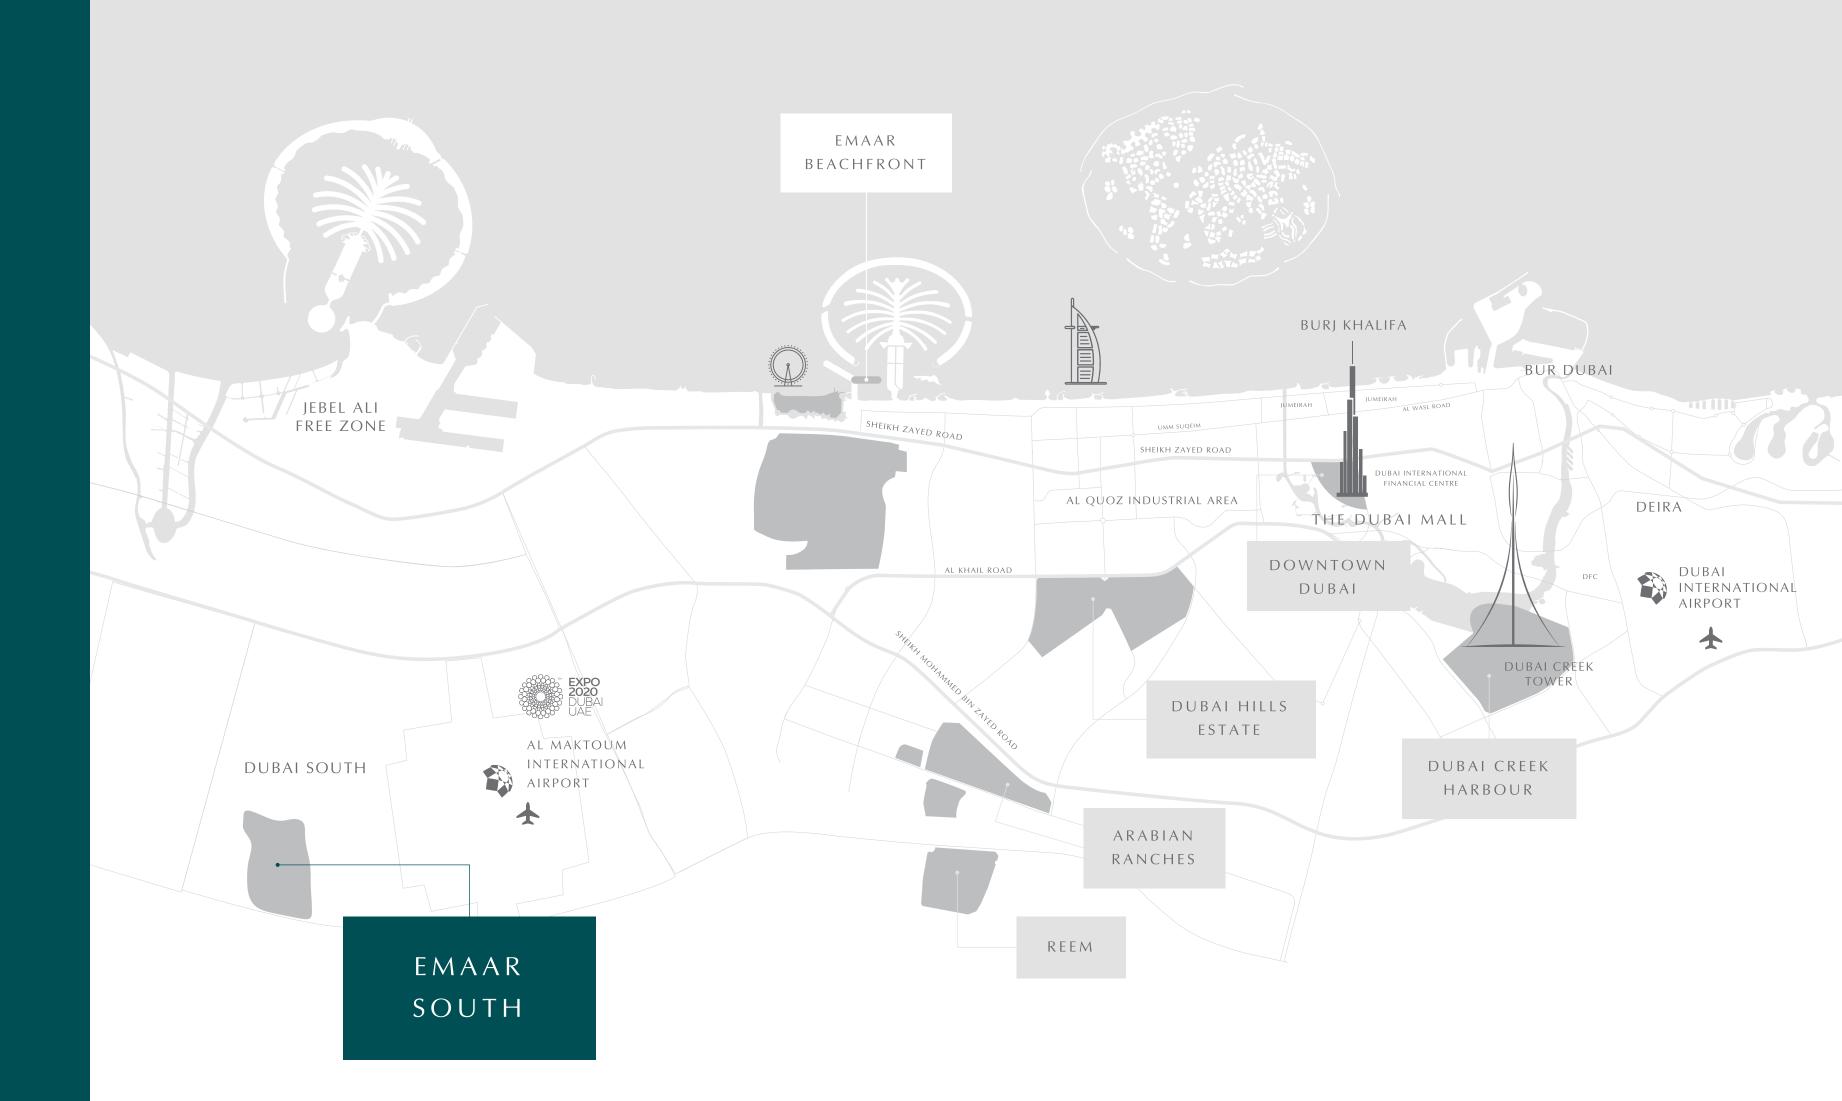

# YOUR HOME IN DUBAL AT THE CROSSROADS OF THE WORLD

25 MILLION

TO EXPO 2020

220 MILLION

PASSENGERS AT THE NEARBY
AL MAKTOUM INT'L AIRPORT

500,000

EMPLOYEES IN DUBAI SOUTH

5 MILLION

# YOUR HOME IN DUBAI AT THE CROSSROADS OF THE WORLD

25 MILLION

EXPECTED VISITORS
TO EXPO 2020

220 MILLION

PASSENGERS AT THE NEARBY
AL MAKTOUM INT'L AIRPORT

500,000

EMPLOYEES IN DUBAI SOUTH

5 MILLION

## SUPERB CONNECTIVITY

Nestled alongside the Main Boulevard of Emaar South,
Expo Golf Villas is moments away from Al Maktoum
International Airport, Jebel Ali Port and various business
districts in Dubai South.

# AL MAKTOUM INTERNATIONAL AIRPORT

Al Maktoum International Airport is a global hub in the making. Located a mere 8 hours flight time for two-thirds of the world's population, it benefits from Dubai's hassle-free visa system.