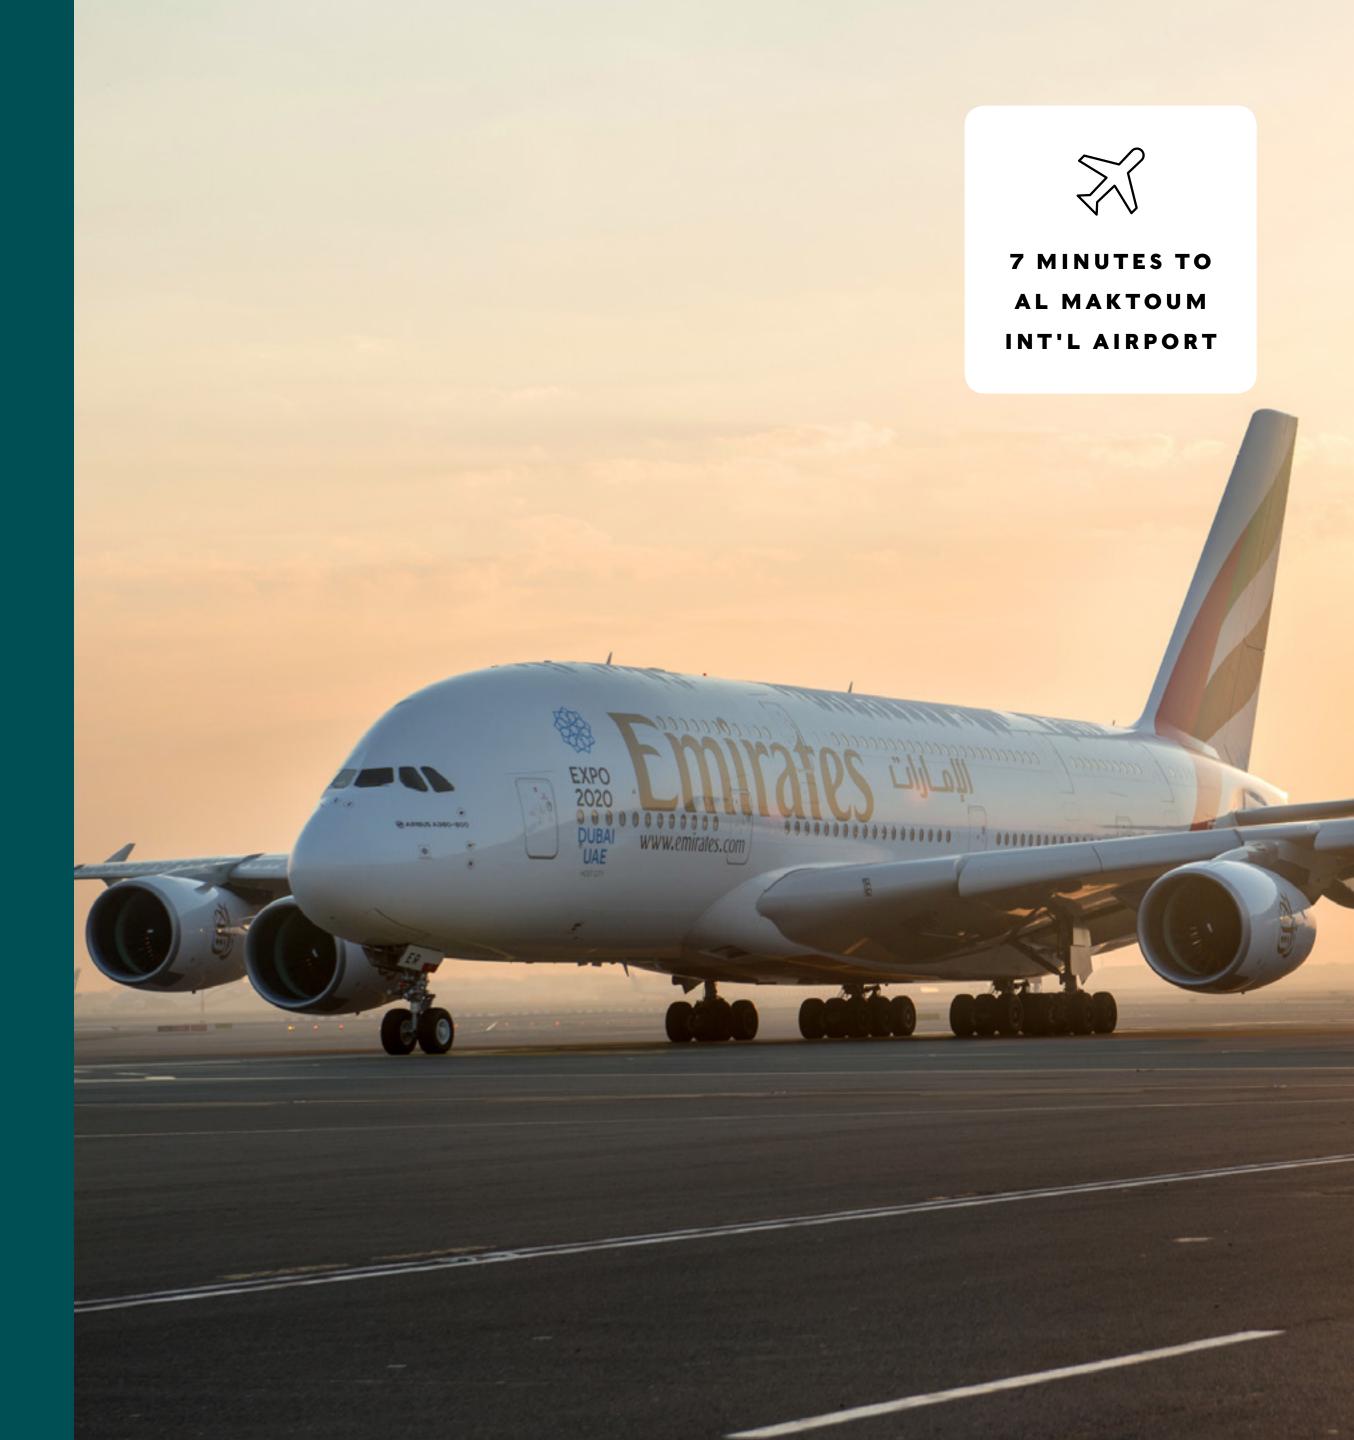

10 MINUTES
FROM
EXPO 2020

18-HOLE
CHAMPIONSHIP
GOLF COURSE

7 MINUTES FROM
AL MAKTOUM
INT'L AIRPORT

# AL MAKTOUM INTERNATIONAL AIRPORT

Al Maktoum International Airport is a global hub in the making. Located a mere 8 hours flight time for two-thirds of the world's population, it benefits from Dubai's hassle-free visa system.

PASSENGER CAPACITY OF 220M PER YEAR

EXECUTIVE JET TERMINAL

CARGO CAPACITY OF 16M
TONNES PER YEAR

AIR-SEA CONNECTIVITY
ACHIEVABLE IN 4 HOURS