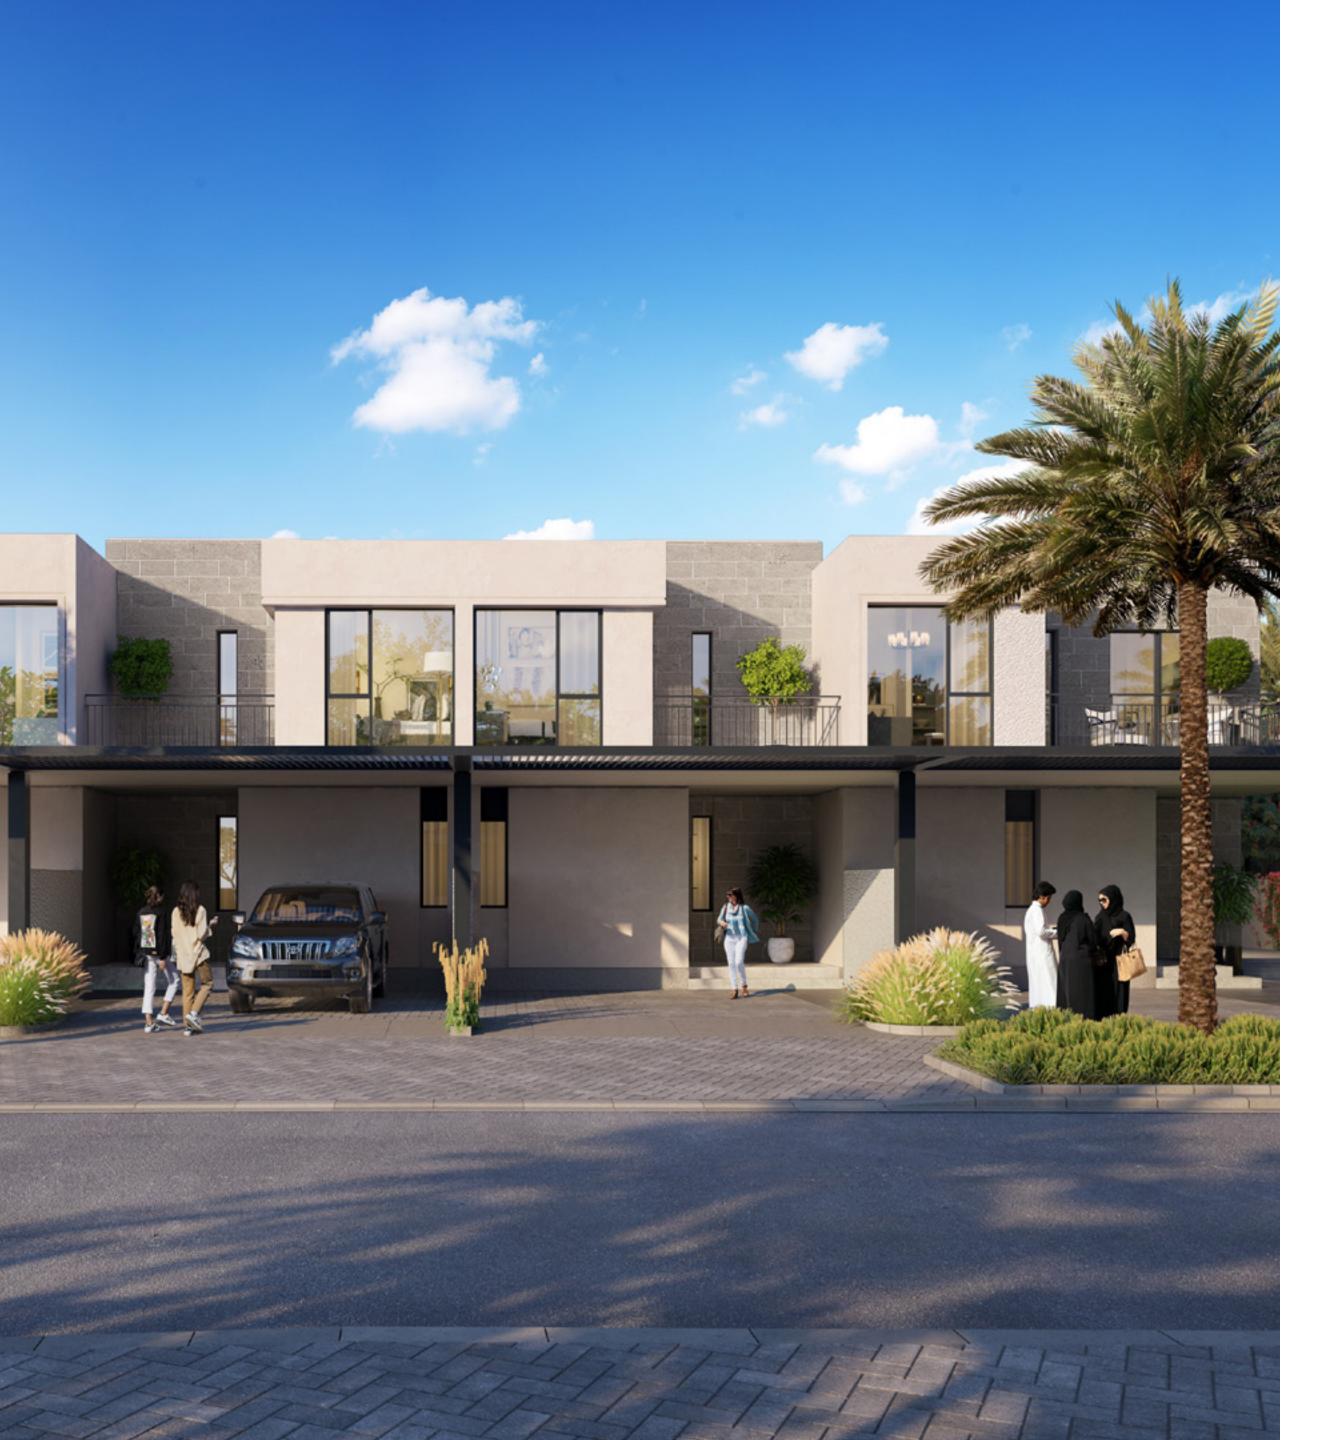

# MODERN VILLA LIVING

At a 110 to 140 sqm in size, every villa is finished in a muted neutral palette to match your choice of furniture.

What's more, every room is bright and airy.

Perfect for creating those special family moments.