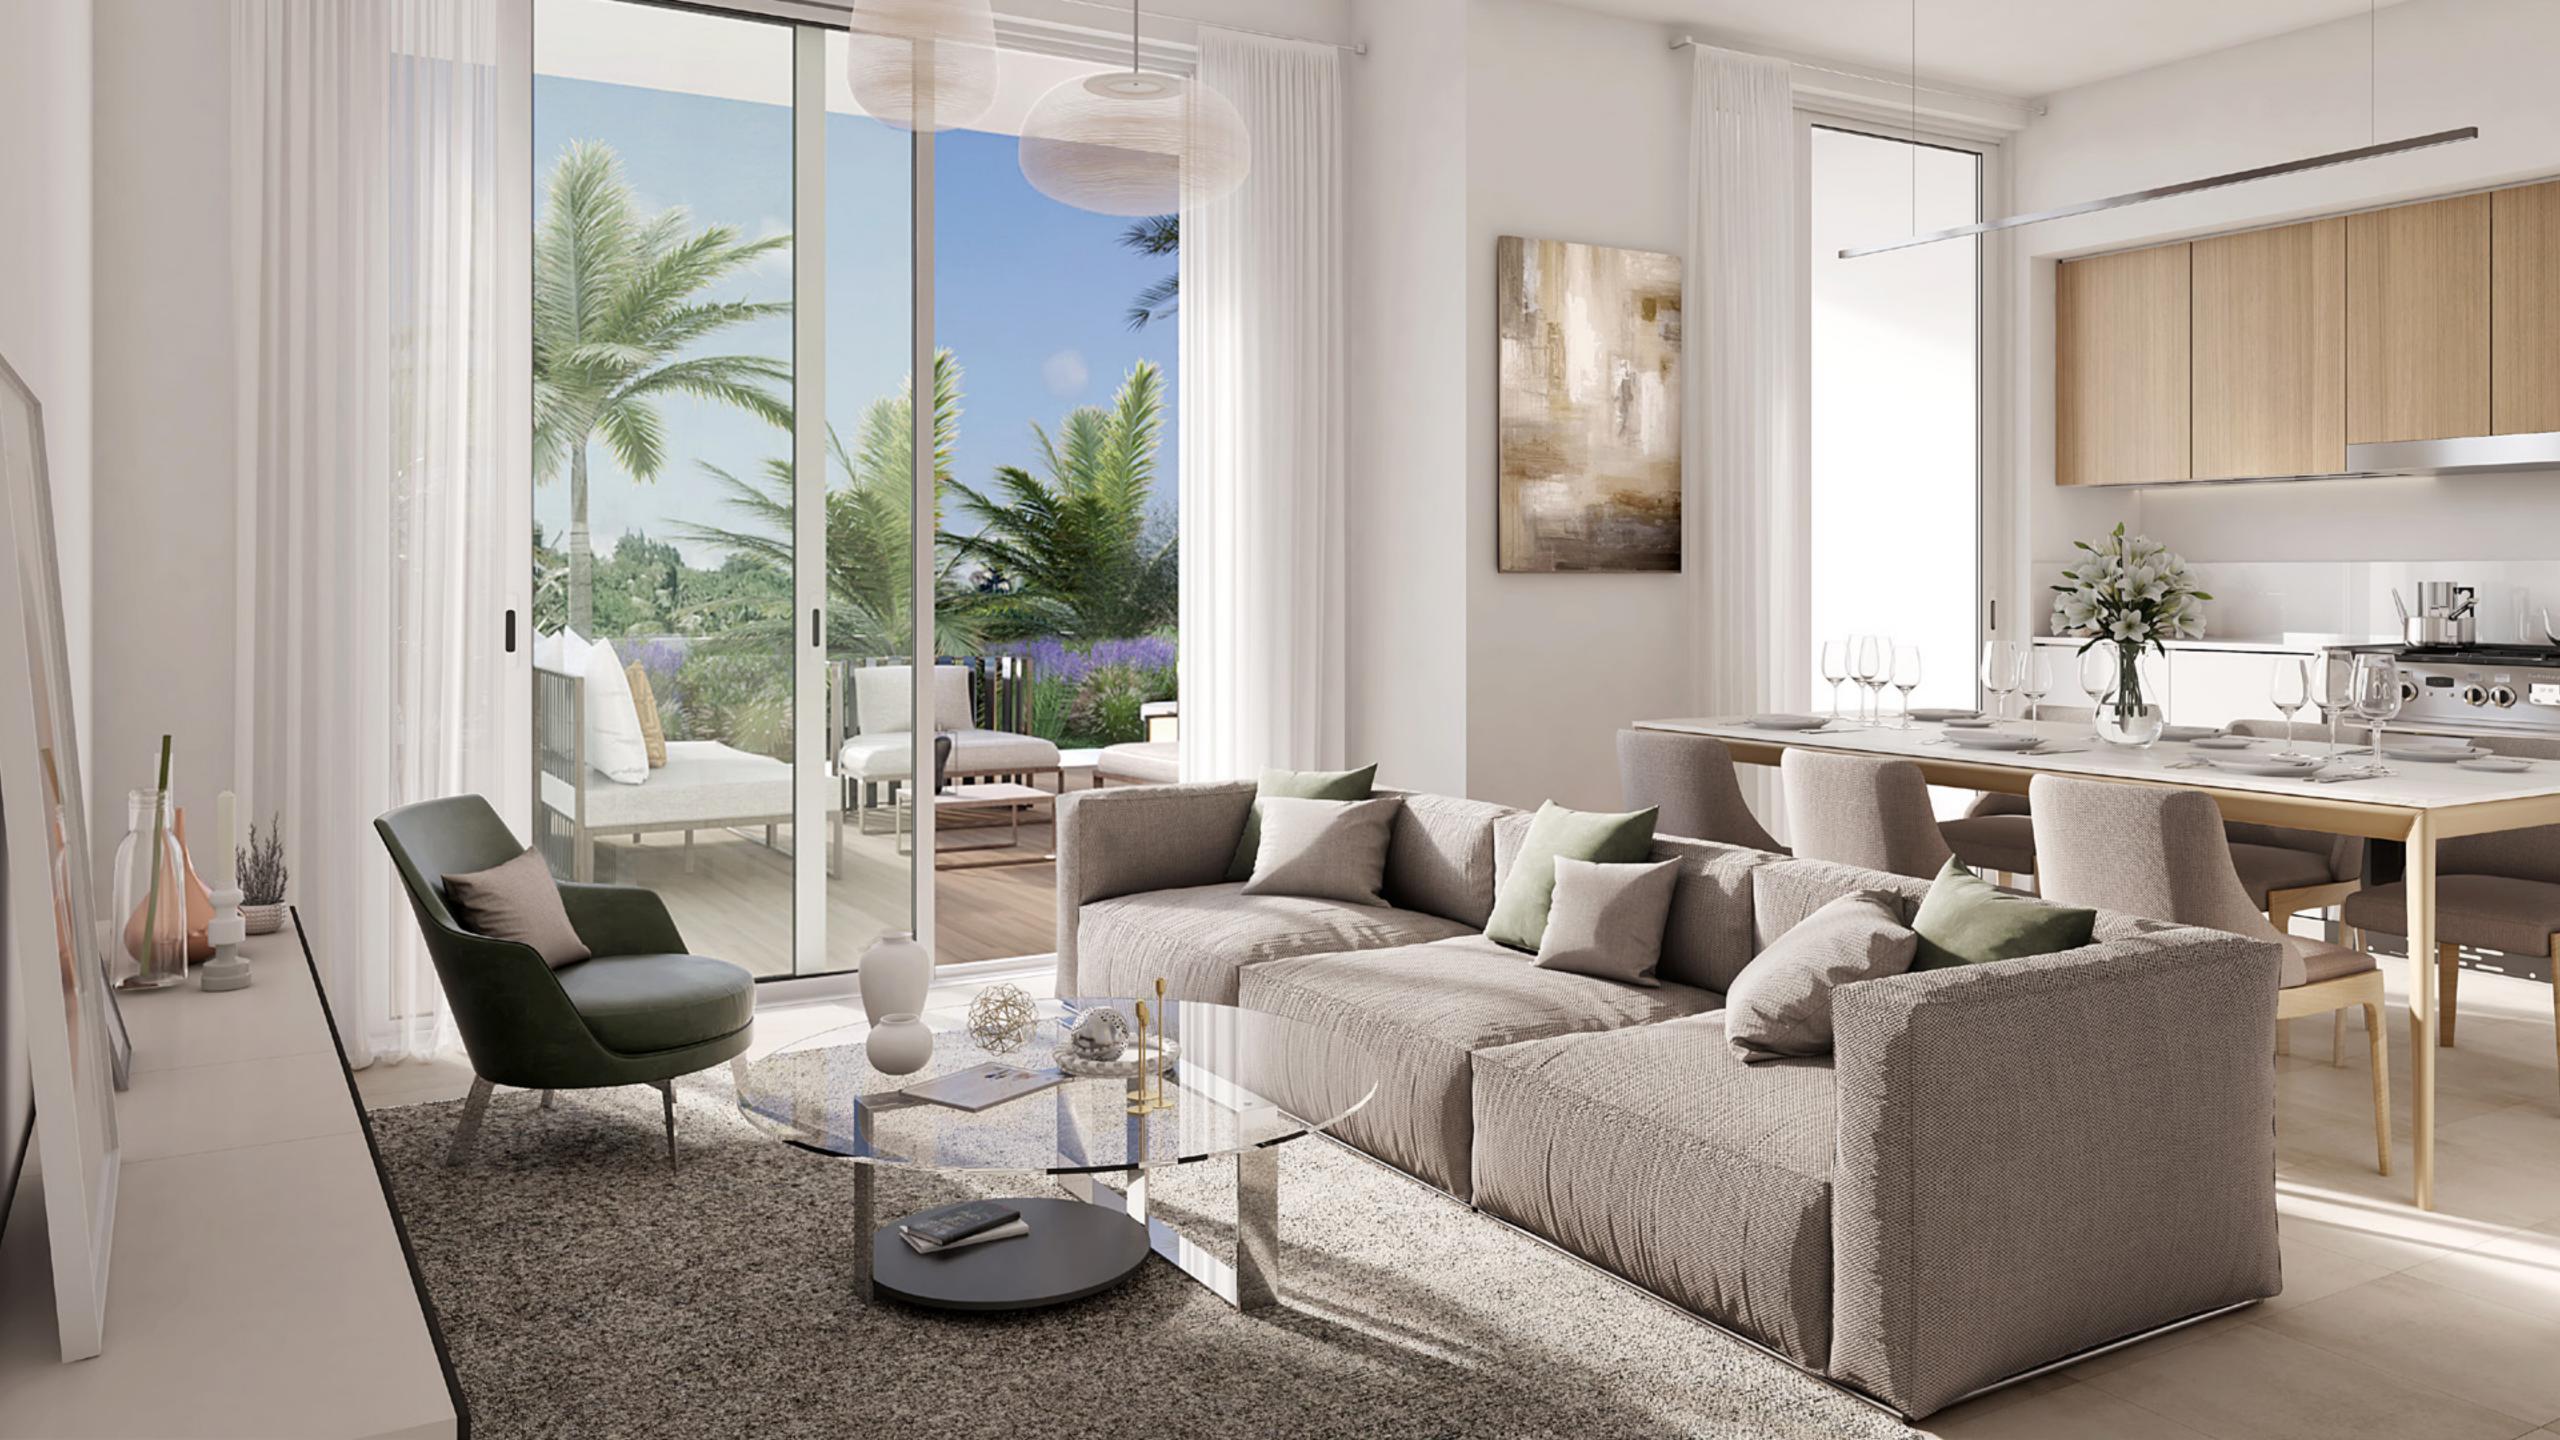

# MODERN VILLA LIVING

At a 110 to 140 sqm in size, every villa is finished in a muted neutral palette to match your choice of furniture.

What's more, every room is bright and airy.

Perfect for creating those special family moments.