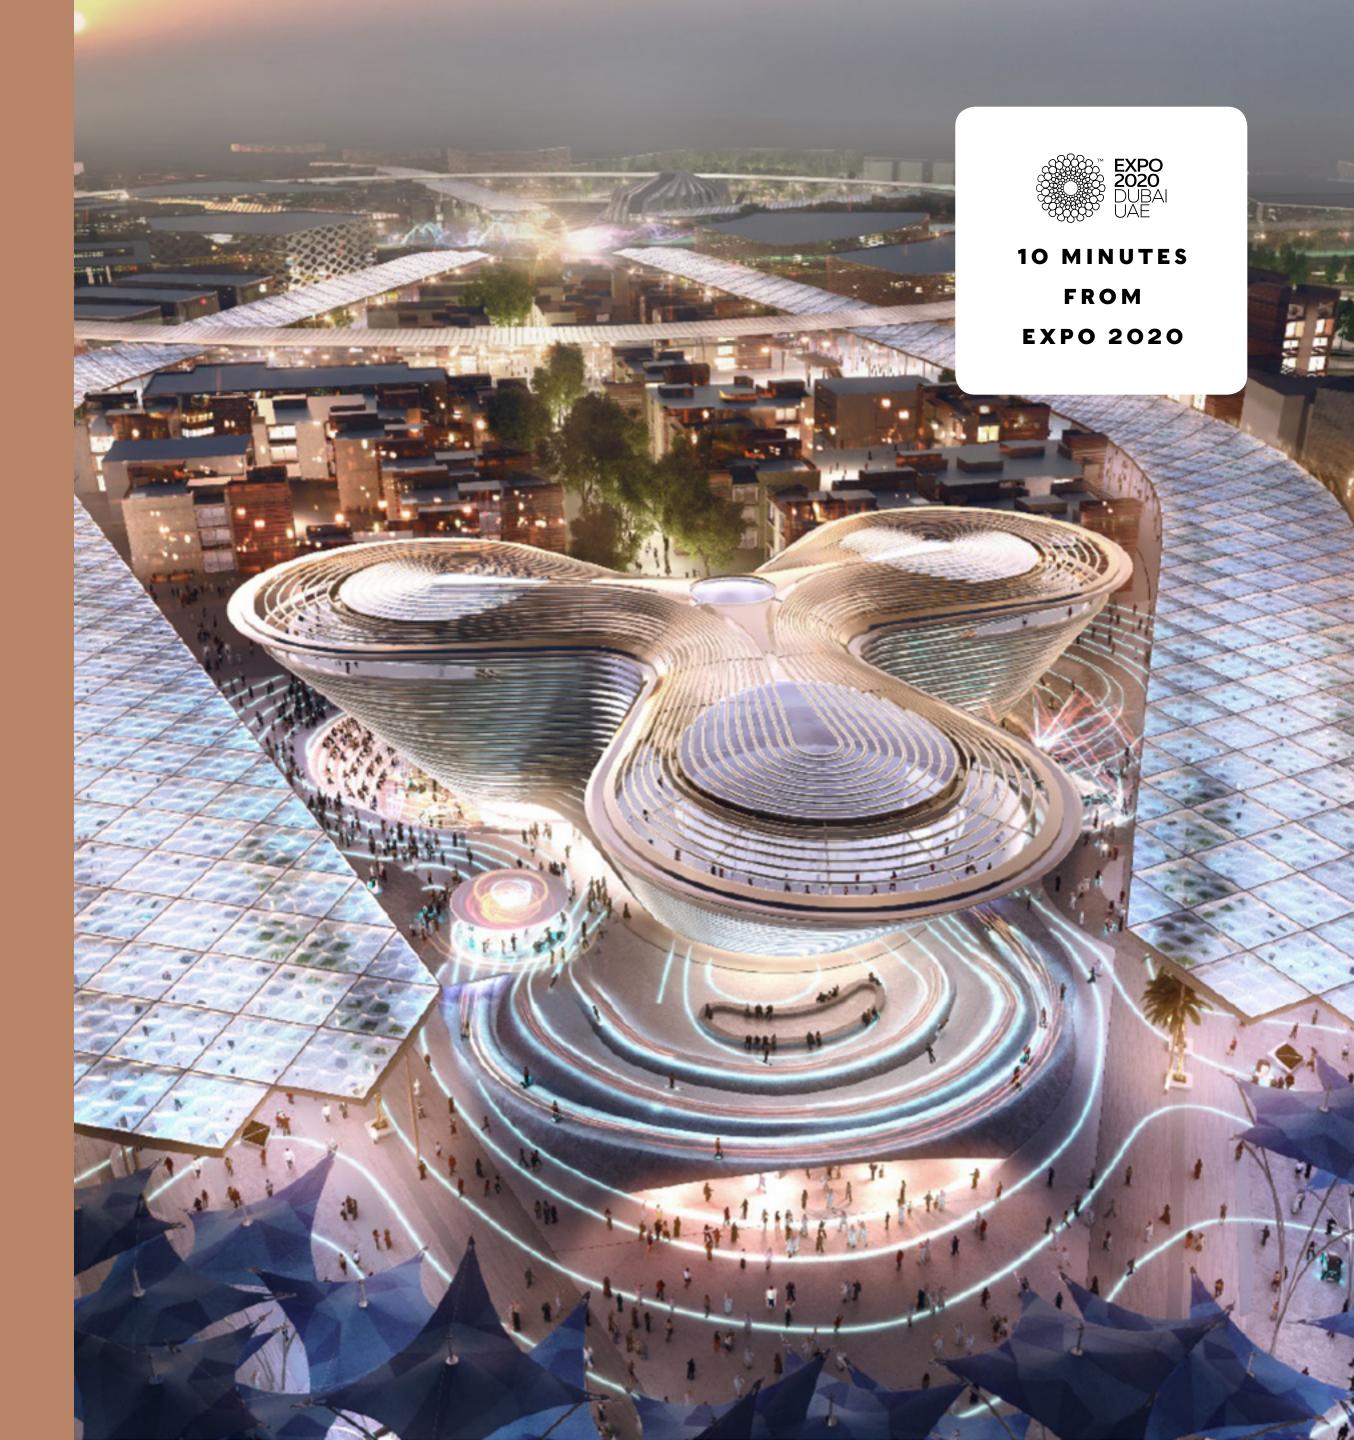

#### 1. LIVE CLOSE TO EXPO 2020

Come home to your 3 or 4 bedroom villa just 10 minutes away from the largest World Expo in history. Be part of a global landmark festival that welcomes 190 nations.

## EXPO 2020

The much-anticipated Expo 2020 will welcome
25 million visitors in Dubai. Bringing the world together
in pursuit of excellence, this festival of human ingenuity
will cement Dubai's position as a leading global hub
and investment destination.

10 MINUTES
FROM
EXPO 2020

18-HOLE
CHAMPIONSHIP
GOLF COURSE

7 MINUTES FROM
AL MAKTOUM
INT'L AIRPORT