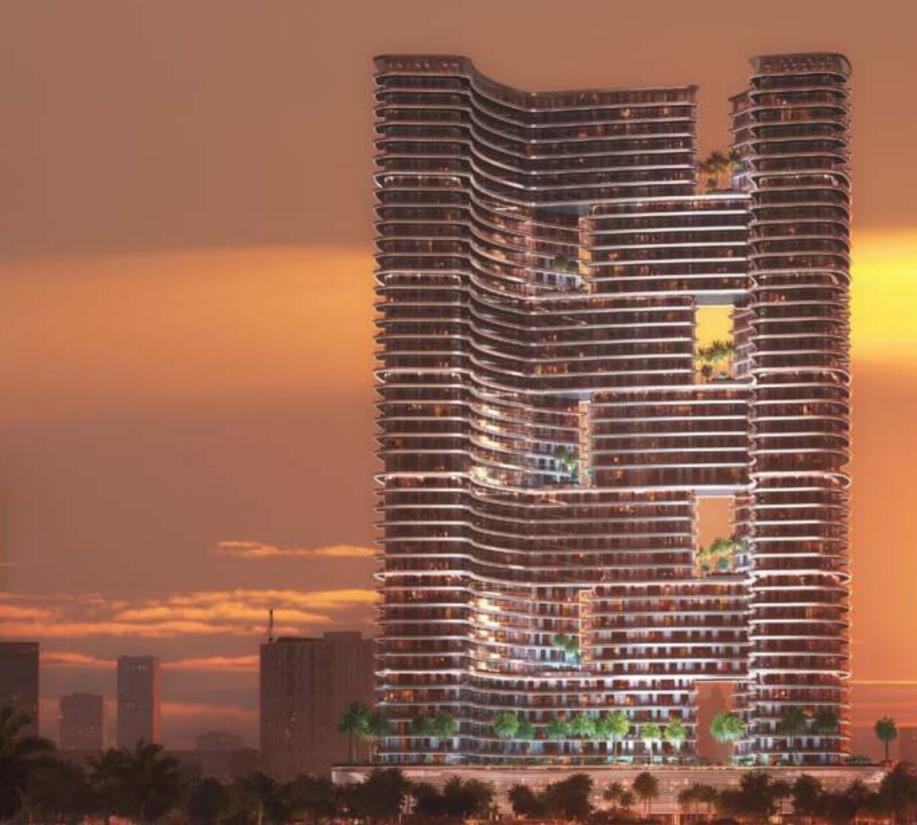

The Intrinsic Allure of the Terrain, Sculpting Visually Stunning Elevation

Escape the full. Find Colore in Gevene Ensemble.

Drawing inspiration from the undulating slopes of the terrain, it captures the essence of its dynamic movement and organic grandeur. The rhythmic waves form a captivating illustration of two limbs intertwined representing the seamless integration of modernity and tranquillity. This emblematic gesture speaks about the brand's commitment to bridging the gap between urban living and serene retreat fostering a balanced cohesive environment where residents can thrive.

# — binghatti — HILLS

Each contour within its architectural fabric eloquently mirrors the rolling terrain of nature. Drawing inspiration from the graceful inclines of expansive landscapes, the undulating waves intricately depict a metaphorical entwining of hands symbolizing the harmonious amalgamation of contemporary style and serene tranquility.

Inspired by the natural contours of a terrain, Binghatti Hills aims to capture the serene ambiance of rolling hill sides and translate it into an architectural masterpiece that embodies the spirit of tranquility to offer respite from the bustle of urban life.

Drawing inspiration from the Undulating slopes of the

bridging the gap between urban living and serene retreat