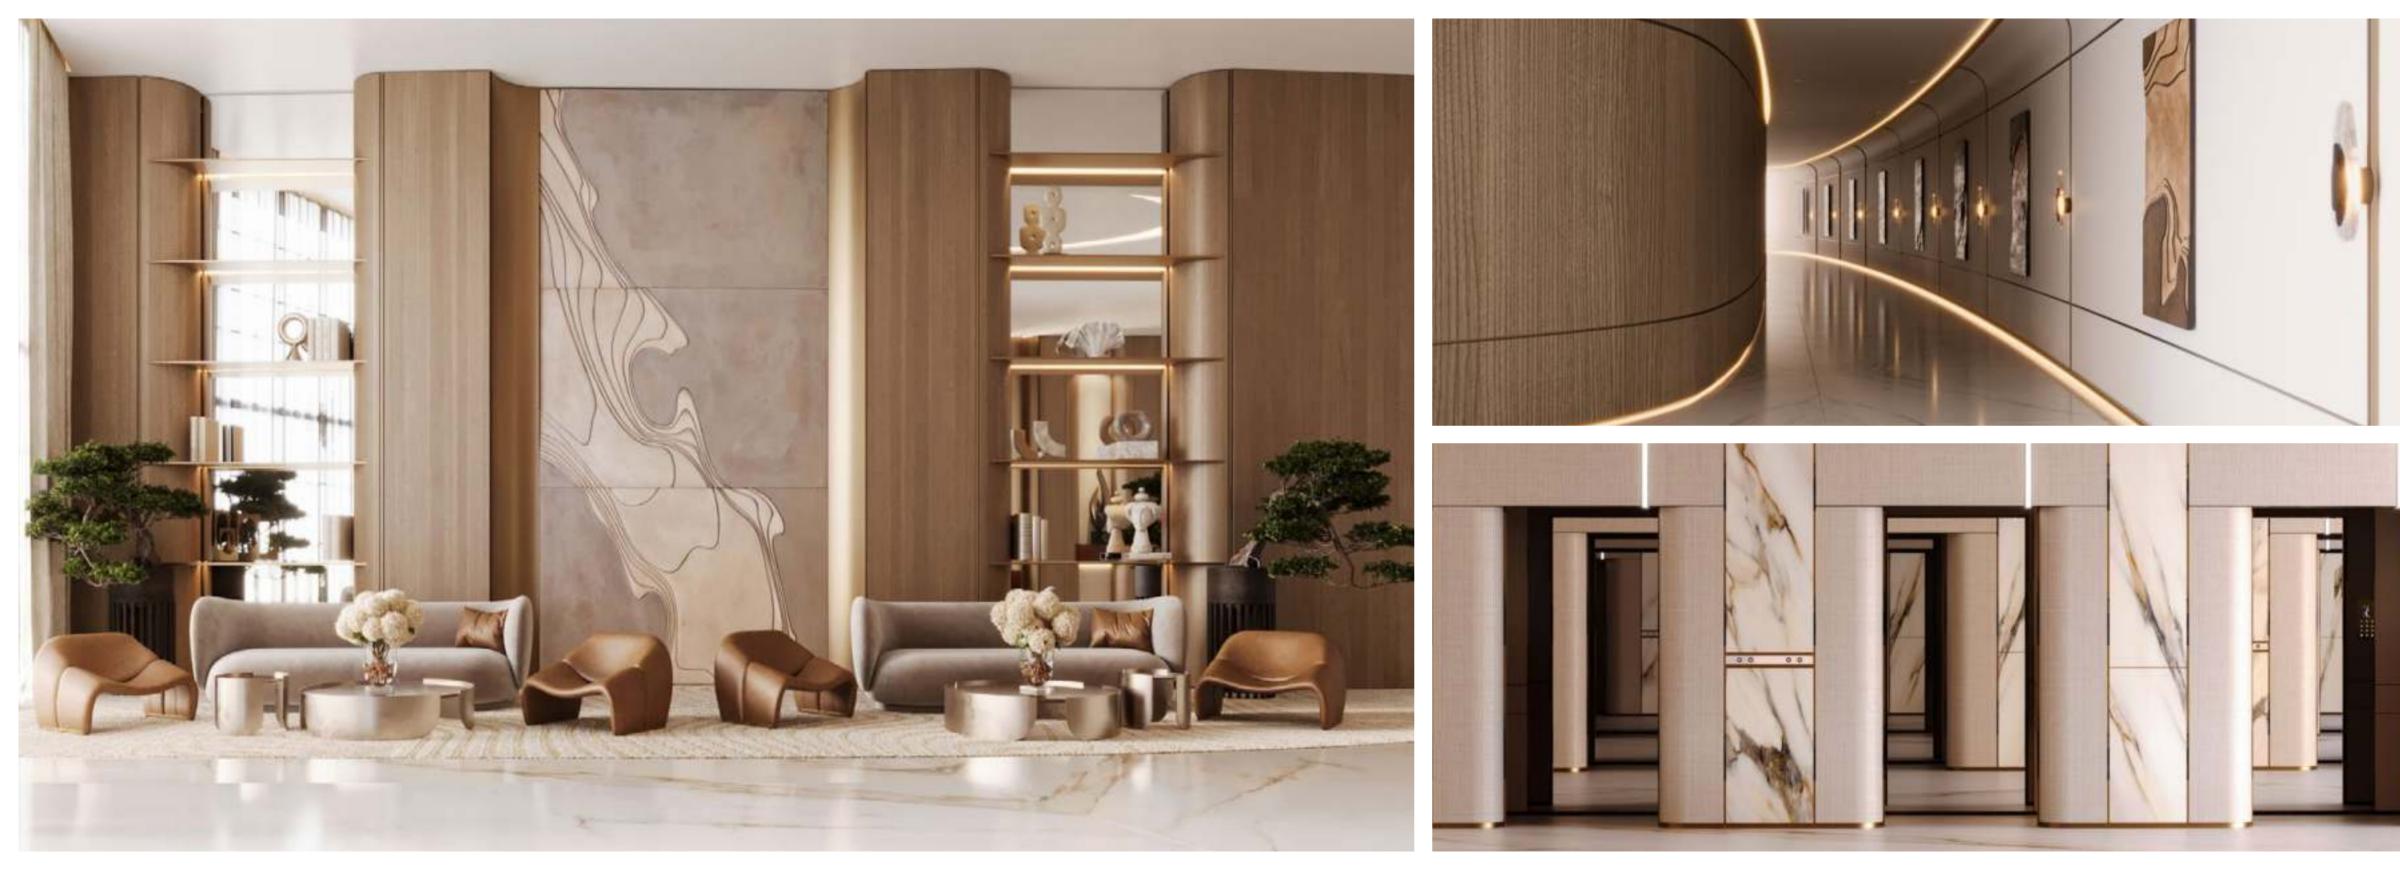

## Design Details

#### Main Entrance

Wallpaper

#### Apartment

Black Mirror

Patagonia

Beige Fluted Wood

#### Bathroom