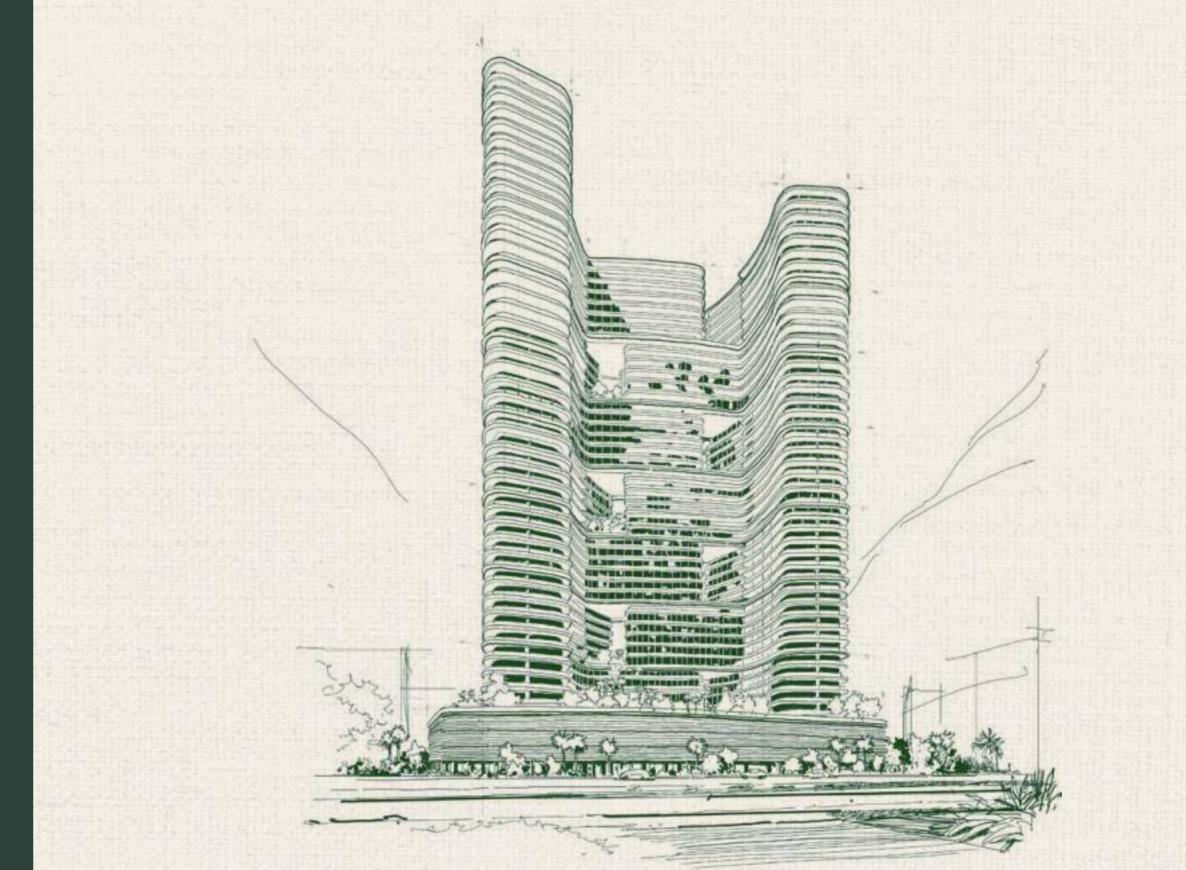

The Intrinsic Allure of the Terrain, Sculpting Visually Stunning Elevation

Escape the full. Find Colore in Gevene Ensemble.

Drawing inspiration from the undulating slopes of the terrain, it captures the essence of its dynamic movement and organic grandeur. The rhythmic waves form a captivating illustration of two limbs intertwined representing the seamless integration of modernity and tranquillity. This emblematic gesture speaks about the brand's commitment to bridging the gap between urban living and serene retreat fostering a balanced cohesive environment where residents can thrive.

# — binghatti — HILLS

Each contour within its architectural fabric eloquently mirrors the rolling terrain of nature. Drawing inspiration from the graceful inclines of expansive landscapes, the undulating waves intricately depict a metaphorical entwining of hands symbolizing the harmonious amalgamation of contemporary style and serene tranquility.

Inspired by the natural contours of a terrain, Binghatti Hills aims to capture the serene ambiance of rolling hill sides and translate it into an architectural masterpiece that embodies the spirit of tranquility to offer respite from the bustle of urban life.

Drawing inspiration from the Undulating slopes of the

bridging the gap between urban living and serene retreat