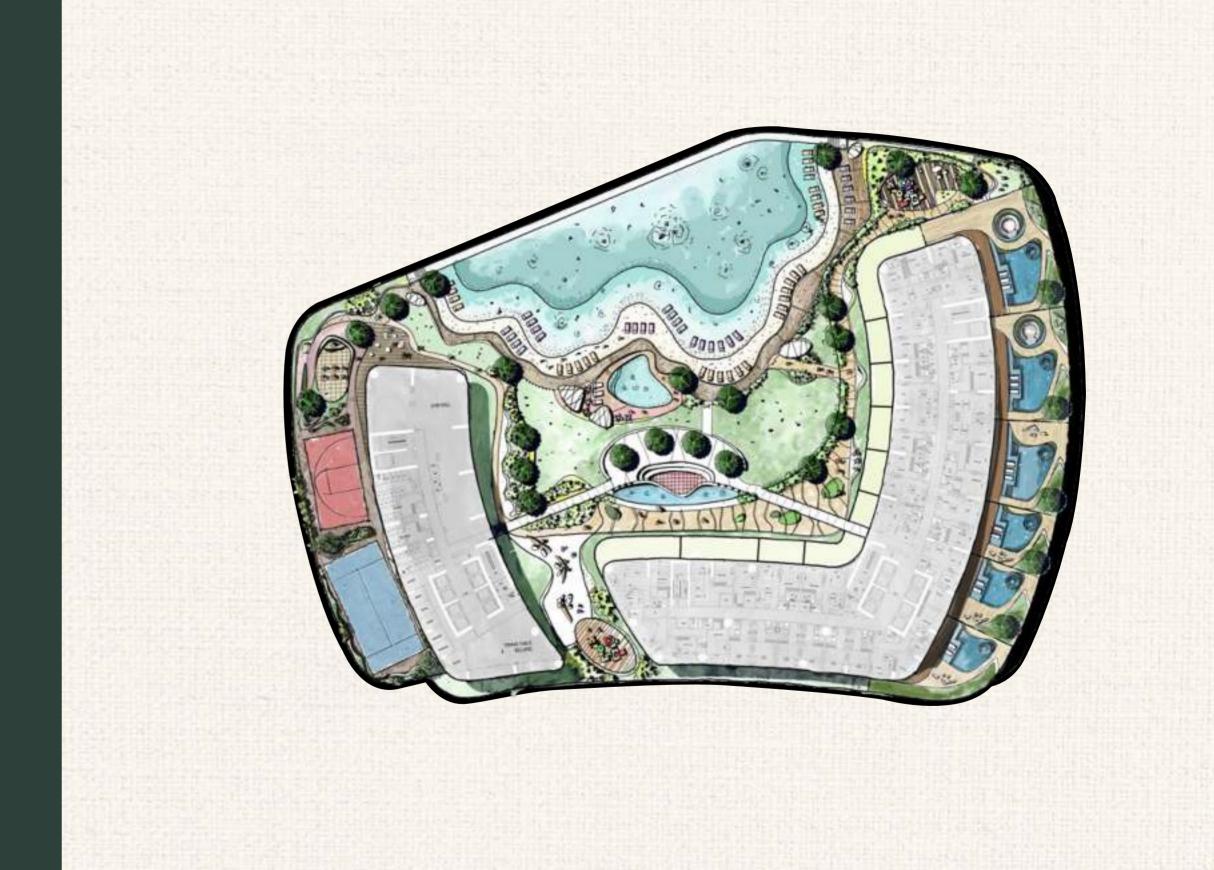

## Project View & Nearby Amenities

DUBAI HILLS MALL

Dubai Hills Mall

Palm Jumeirah

Butterfly Garden

Global Village

Jumeirah Golf Estates

IMG Worlds of Adventure

## Floorplans

Delight in bespoke experiences at Binghatti Hill's intricately curated amenity deck where sophistication intertwines with tranquility. Splurge in exclusive retreats at its private beach and find solace in serene zen gardens, or challenge limits in an array of athletic fields, all set at the backdrop of its grandiose architectural form.