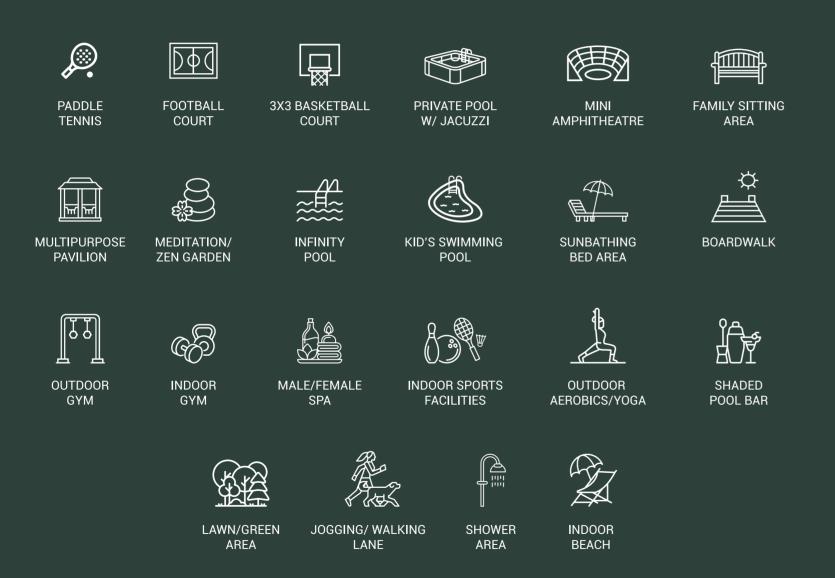

#### Stating Features

## Floorplans

Delight in bespoke experiences at Binghatti Hill's intricately curated amenity deck where sophistication intertwines with tranquility. Splurge in exclusive retreats at its private beach and find solace in serene zen gardens, or challenge limits in an array of athletic fields, all set at the backdrop of its grandiose architectural form.