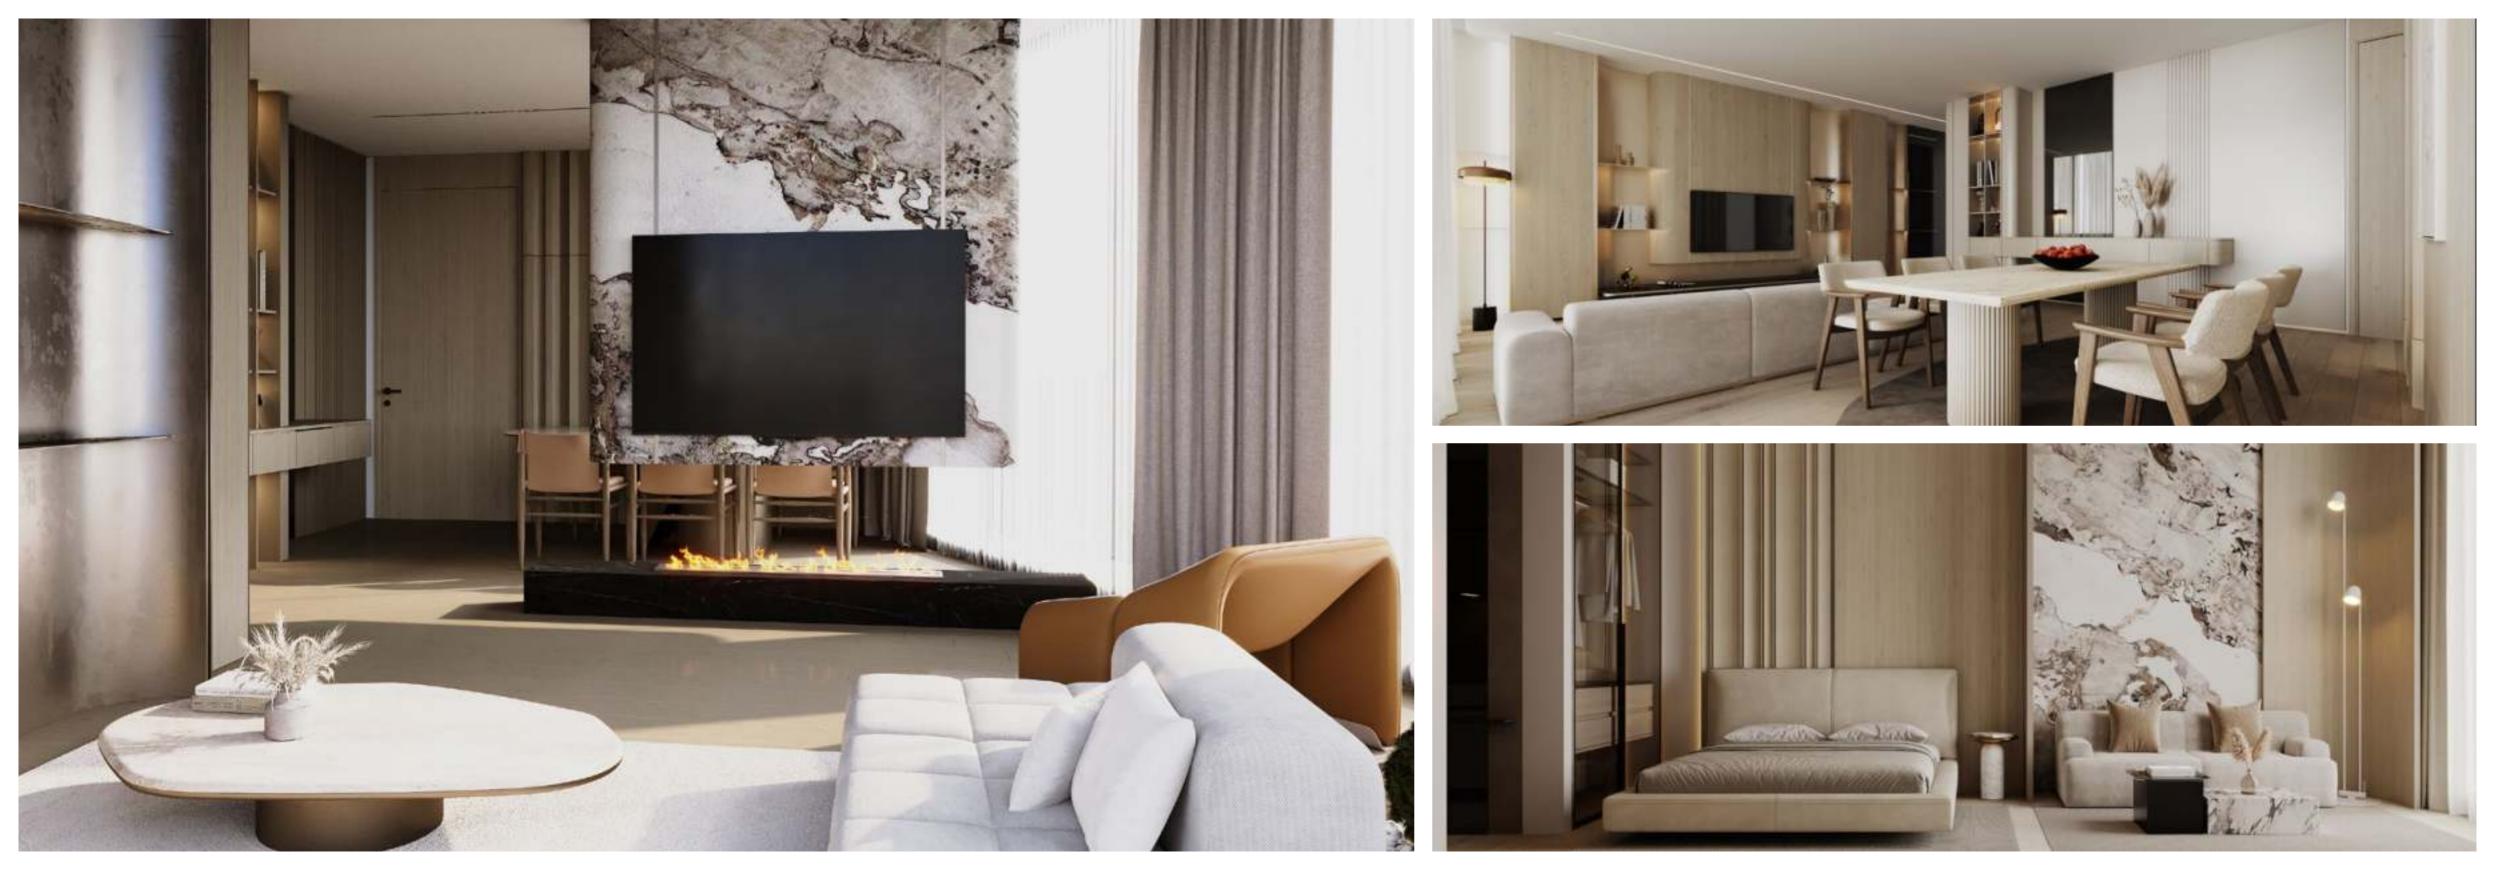

## Design Details

#### Material List

#### Main Entrance

Wallpaper

#### Apartment

Black Mirror

Patagonia

Beige Fluted Wood

#### Bathroom

#### An Unwavering Dedication to Craftsmanship

Beyond mere aesthetics, the interior space becomes a sanctuary for the soul - a refuge from the chaos of urban living. Each space is a canvas adorned with opulent furnishings, exquisite textures, and bespoke accents to evoke a sense of timeless affluence.