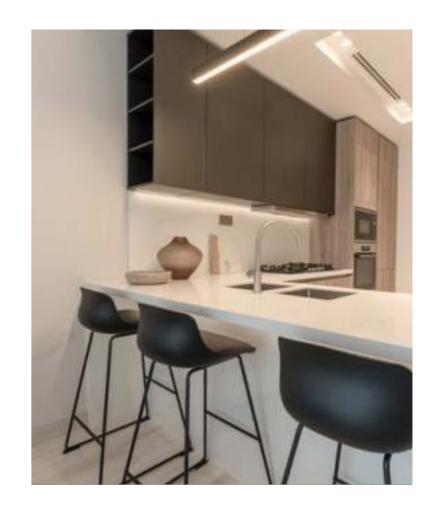

TIMELESS CRAFTSMANSHIP

The Berkeley is a testament to making design-led choices. Within it, design is used to connect and celebrate timelessness.

- Renowned opening systems from Blum & Salice in Austria
- Master woodwork from EGGER in Germany
- Contemporary wardrobes from Pianca & bespoke kitchen cabinetry from Snaidero in Italy
- Finely crafted fixtures from Bagno Design in Italy
- Bespoke finishings from Ilavio in Greece
- Precision German appliances from Bosch