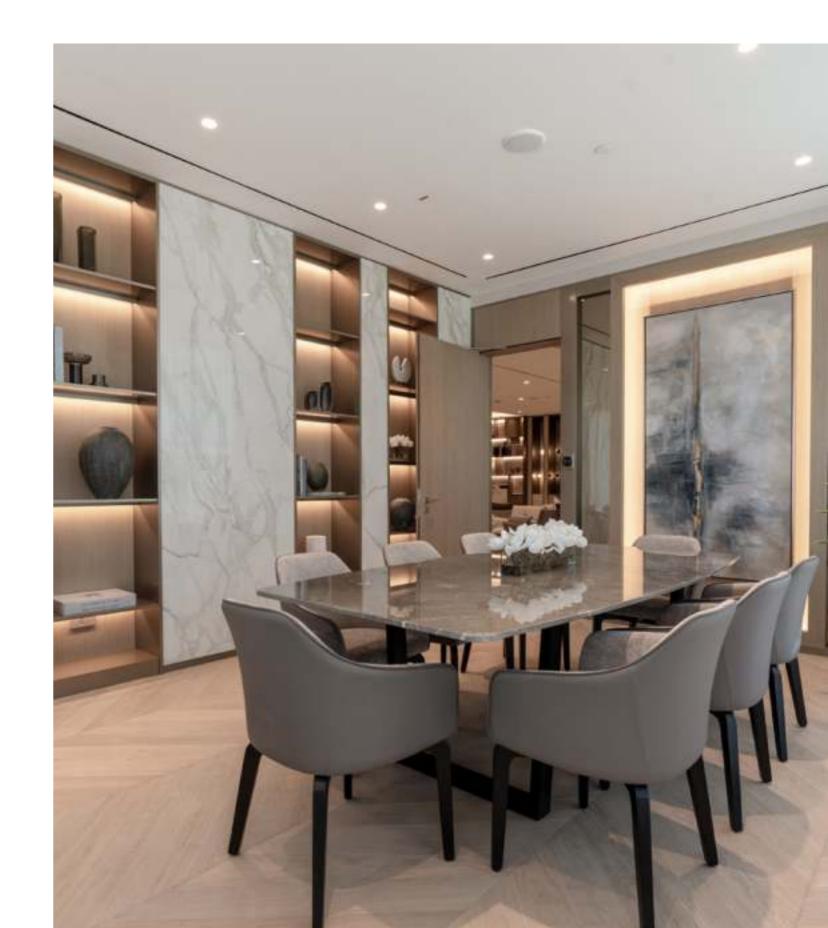

### CAREFULLY CURATED, FULLY FURNISHED

Beyond integrating park life, The Berkeley represents the first fully-furnished curated space in Dubai Hills Estate. This is an invitation to a life that's uncompromised.

The Berkeley is an example of our belief in the power of design to elevate spaces to a place of artistry. Together with leading architects and designers, we've thoughtfully composed the interiors to maximize the feeling of balance and rejuvenation.

By making design minded choices, living spaces are curated to enhance look and use, while state-of-theart appliances and best-in-class finishes are fitted throughout to improve every aspect of the everyday.

TIMELESS CRAFTSMANSHIP

The Berkeley is a testament to making design-led choices. Within it, design is used to connect and celebrate timelessness.

- Renowned opening systems from Blum & Salice in Austria
- Master woodwork from EGGER in Germany
- Contemporary wardrobes from Pianca & bespoke kitchen cabinetry from Snaidero in Italy
- Finely crafted fixtures from Bagno Design in Italy
- Bespoke finishings from Ilavio in Greece
- Precision German appliances from Bosch