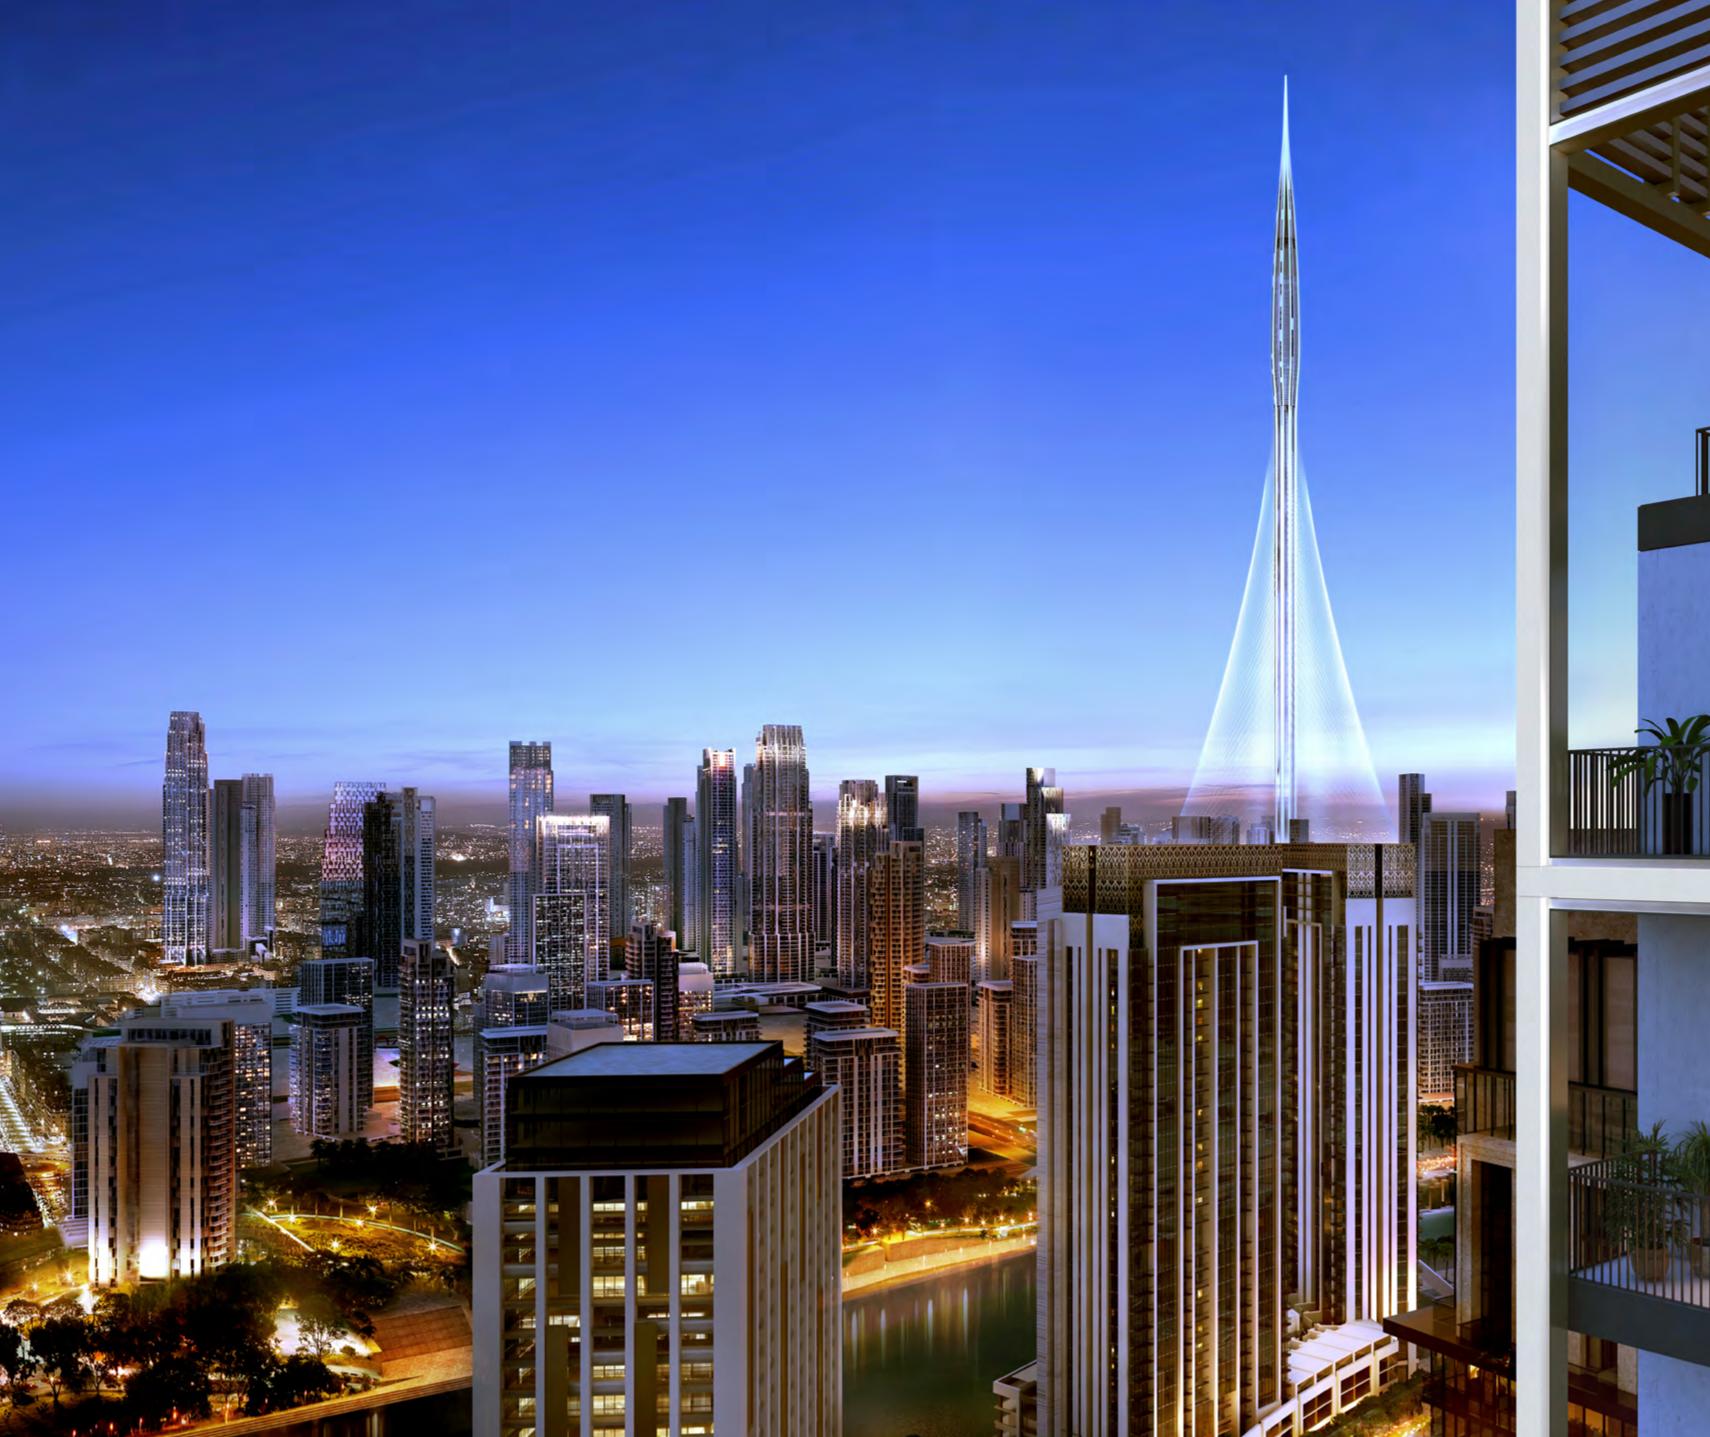

### Modern Island Living

Creek Island is located north of Downtown Dubai along the Dubai Creek. The island boasts one of the most iconic vistas in the world, with stellar panoramas of Downtown Dubai's ultramodern skyline - including the astonishing Burj Khalifa.

Residents of Dubai Creek Harbour enjoy close proximity to:

DUBAI CREEK TOWER
NEW GLOBAL ICON

DUBAI SQUARE
MEGA-RETAIL DISTRICT

10 MINS FROM BURJ KHALIFA

WILDLIFE SANCTUARY
HOME OF PINK
FLAMINGOS

15 MINS FROM