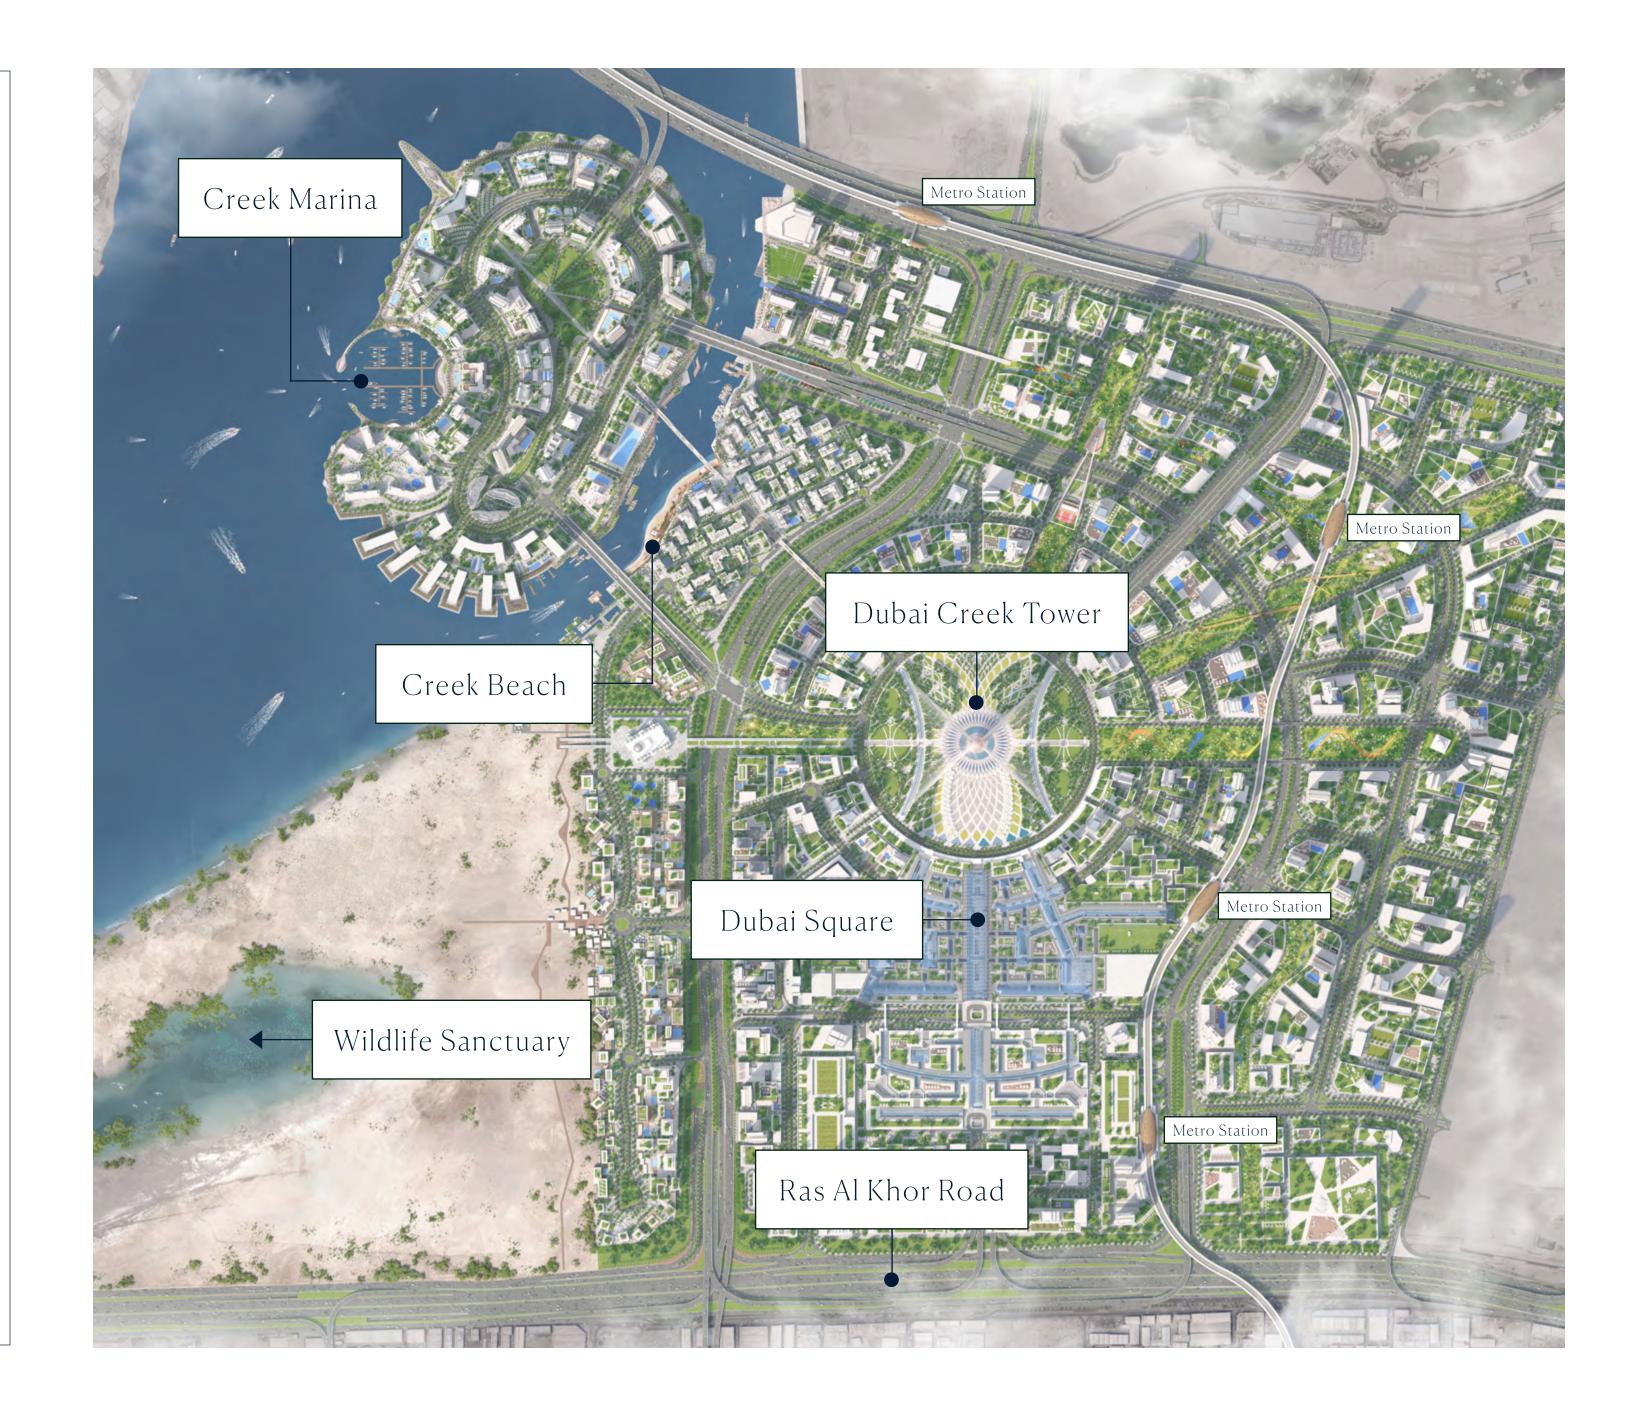

### Modern Island Living

Creek Island is located north of Downtown Dubai along the Dubai Creek. The island boasts one of the most iconic vistas in the world, with stellar panoramas of Downtown Dubai's ultramodern skyline - including the astonishing Burj Khalifa.

As a resident of Creek Island, you benefit from:

PRIME BURJ KHALIFA VIEWS

CENTRAL PARK - SIZE OF 6
FOOTBALL PITCHES

WATERFRONT PROMENADE

YACHT CLUB WITH 81 BERTHS

CLOSE PROXIMITY TO CREEK BEACH

LOCATED NEAR CREEK QUAY

Residents of Dubai Creek Harbour enjoy close proximity to:

DUBAI CREEK TOWER
NEW GLOBAL ICON

DUBAI SQUARE
MEGA-RETAIL DISTRICT

10 MINS FROM BURJ KHALIFA

WILDLIFE SANCTUARY
HOME OF PINK
FLAMINGOS

15 MINS FROM