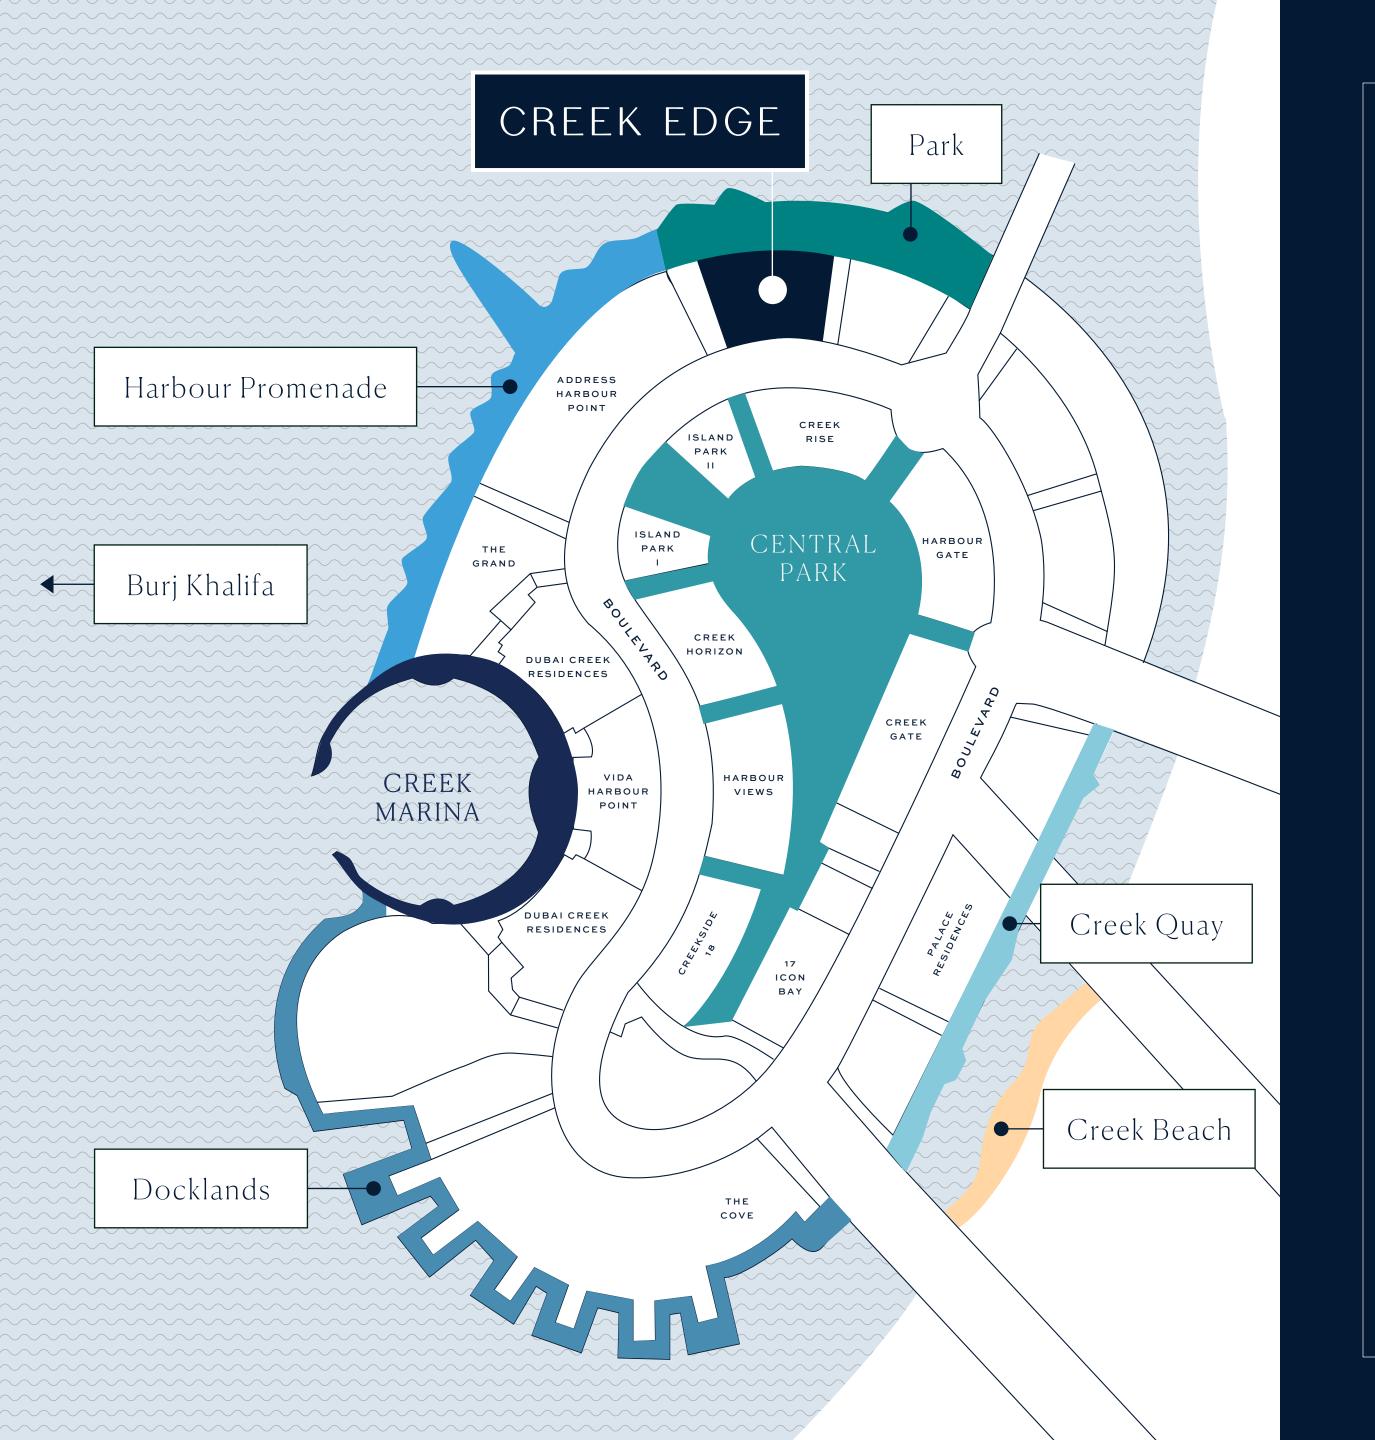

## Life on the Edge of the Water

Safe and private, set in the heart of nature - with the purest Creek views - this is **CREEK EDGE**.

The two elegant towers of 40 and 20 floors rise above the waterfront promenade of Creek Island, connected by a lushly landscaped leisure podium.

PANORAMIC VIEWS

NEXT DOOR TO ADDRESS
HARBOUR POINT

5 MINS' WALK TO CENTRAL PARK

5 MINS' WALK TO CREEK MARINA

1, 2 & 3 BEDROOM
APARTMENTS

FACING A PARK &
CREEKSIDE PROMENADE

### A Treasure Trove of Amenities

CREEK EDGE's world-class leisure amenities and close proximity to Creek Island's central park mean there is something for everyone to enjoy.

The superb amenities at your doorstep include:

### Modern Island Living

Creek Island is located north of Downtown Dubai along the Dubai Creek. The island boasts one of the most iconic vistas in the world, with stellar panoramas of Downtown Dubai's ultramodern skyline - including the astonishing Burj Khalifa.

As a resident of Creek Island, you benefit from:

PRIME BURJ KHALIFA VIEWS

CENTRAL PARK - SIZE OF 6
FOOTBALL PITCHES

WATERFRONT PROMENADE

YACHT CLUB WITH 81 BERTHS

CLOSE PROXIMITY TO CREEK BEACH

LOCATED NEAR CREEK QUAY