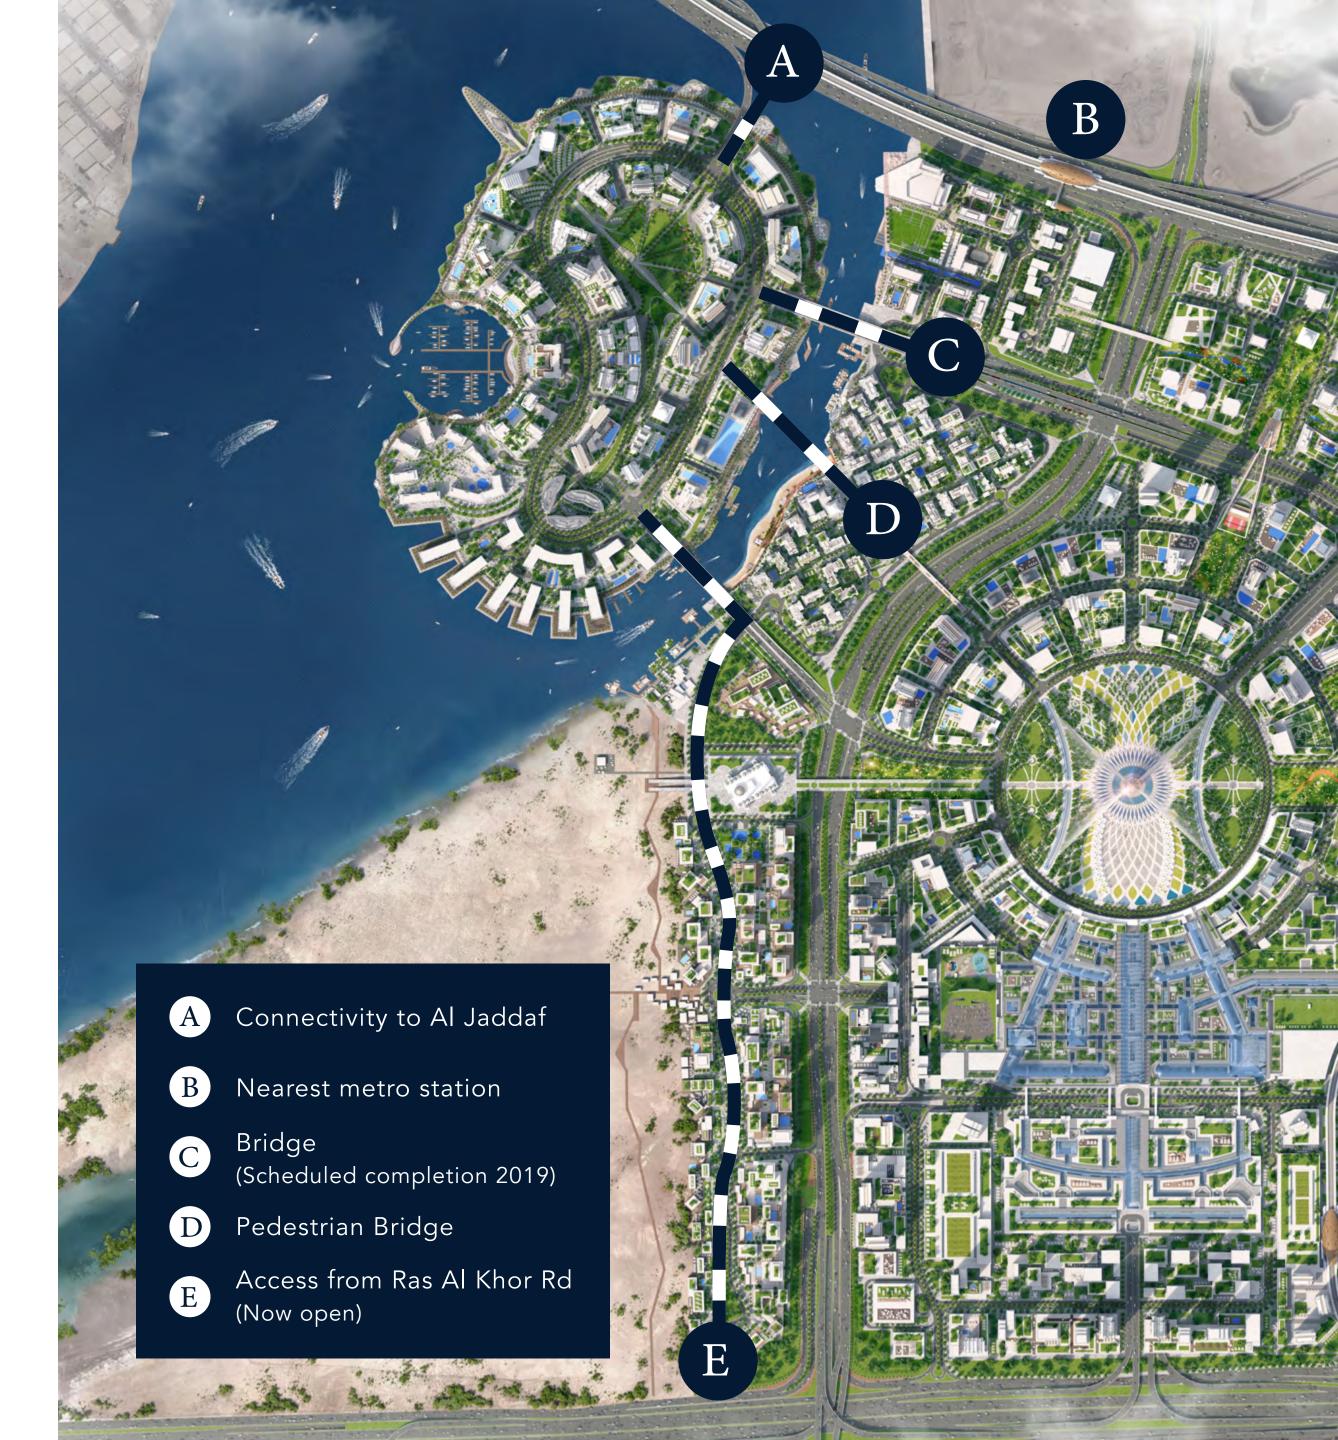

#### Perfectly Connected

Creek Island features a fully-integrated transport system so you can get around Dubai with ease.

Residents and visitors will enjoy:

EFFICIENT ROAD

THREE BRIDGES TO THE MAINLAND

2KM CIRCULAR BOULEVARD

& BUS NETWORK

CONVENIENT INTERCHANGE

WATER TAXIS TO DOWNTOWN DUBAL

4 METRO STATIONS IN THE MAINLAND

A new interchange at Ras Al Khor Rd, which directly connects both the island and the mainland to the city, is scheduled for completion in 2019.