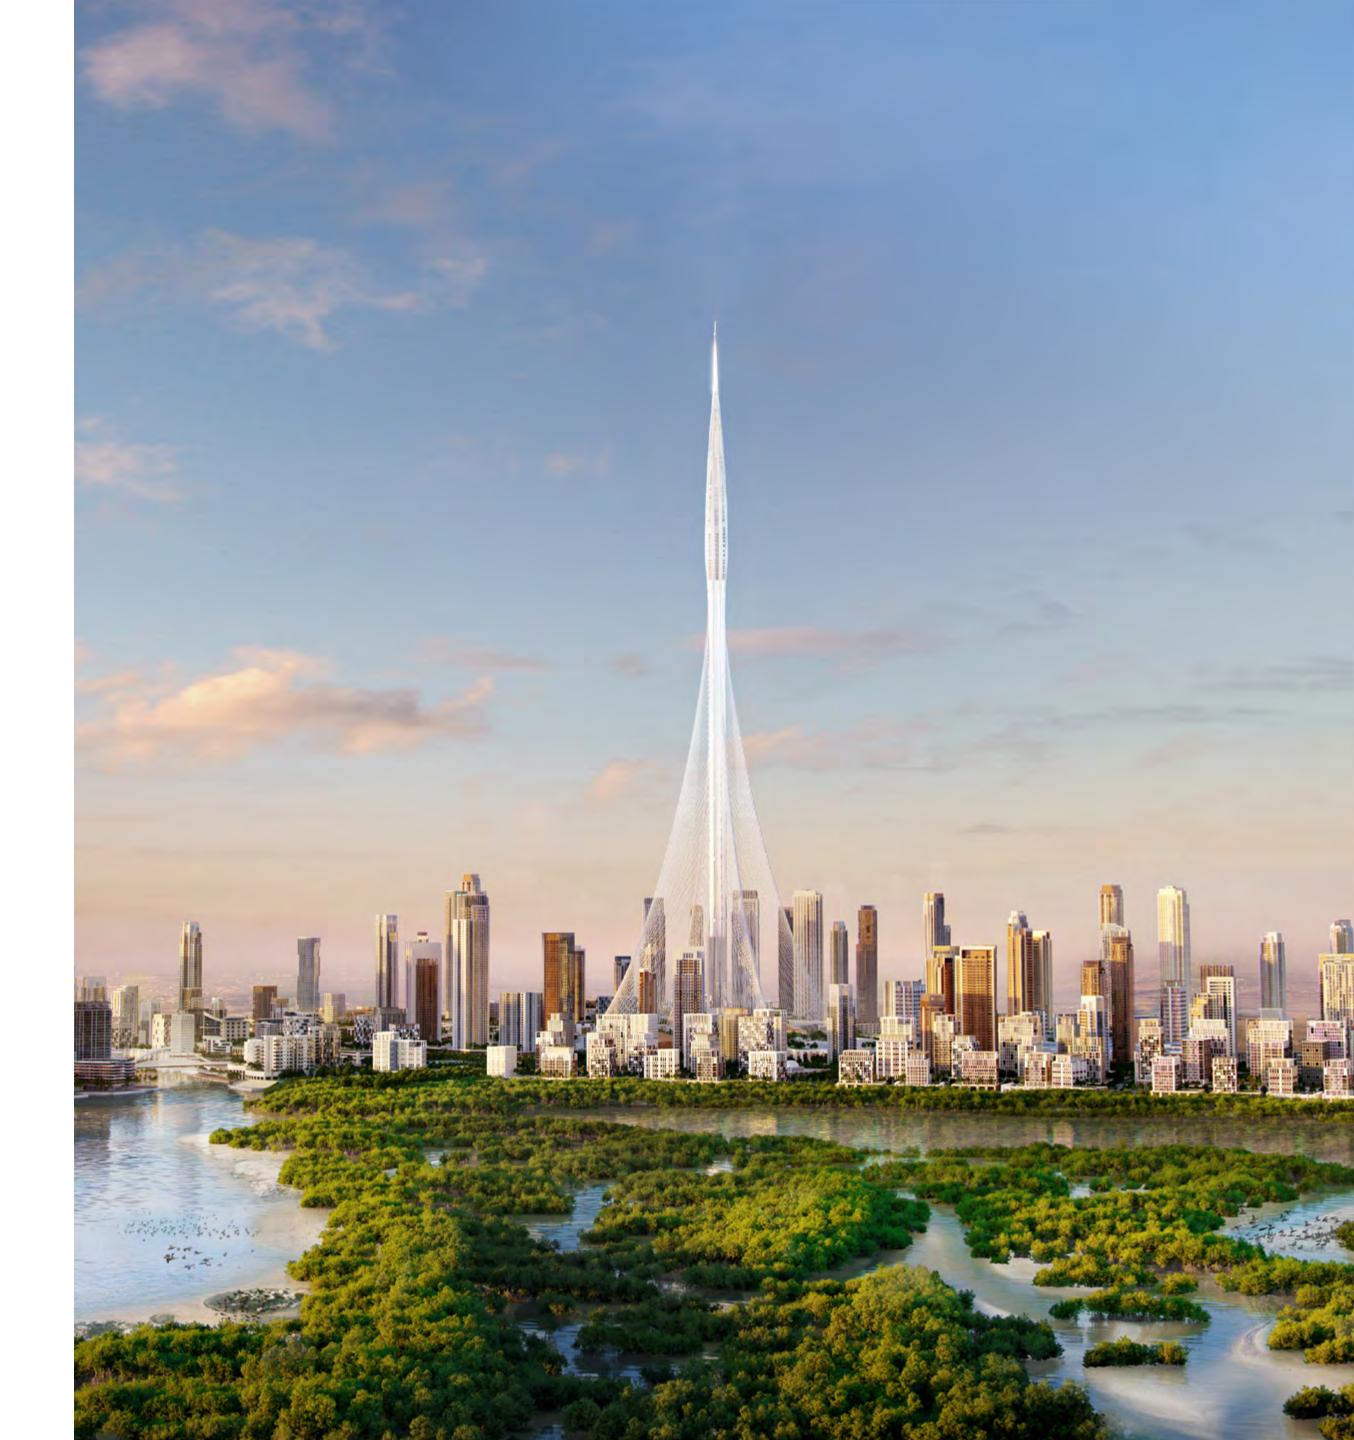

### Modern Island Living

Creek Island is located north of Downtown Dubai along the Dubai Creek. The island boasts one of the most iconic vistas in the world, with stellar panoramas of Downtown Dubai's ultramodern skyline - including the astonishing Burj Khalifa.

# A New World Comes Alive

Dubai Creek Harbour is unquestionably the brightest star on Dubai's ever-expanding horizon. A destination of great vision, innovation and construction excellence, it will add to Dubai's magnificent skyline and further elevate the city's position as a world-leading metropolis of the future.

## The World of Tomorrow

Dubai Creek Harbour is at the heart of our bold new vision for Dubai. The 6-Sqm waterfront destination (2x the size of Downtown Dubai) is bound to push the frontiers of architecture, design and the quality of life.

Residents of Dubai Creek Harbour enjoy close proximity to:

DUBAI CREEK TOWER
NEW GLOBAL ICON

DUBAI SQUARE
MEGA-RETAIL DISTRICT

10 MINS FROM BURJ KHALIFA

WILDLIFE SANCTUARY
HOME OF PINK
FLAMINGOS

15 MINS FROM