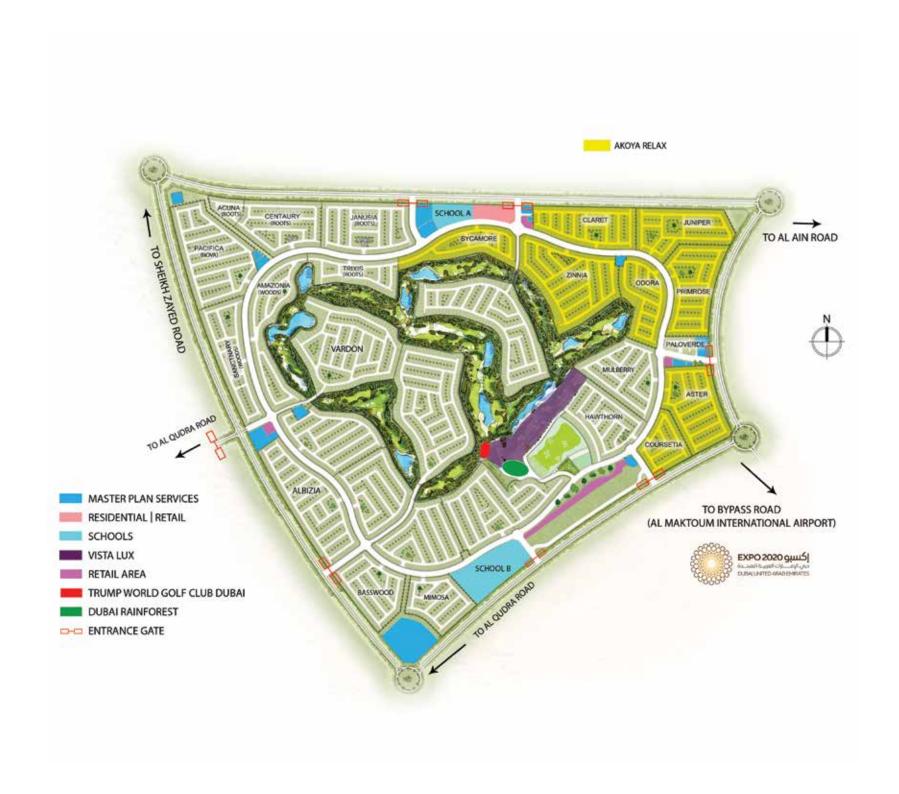

# REFRESHING GREEN SPACES

The Trump World Golf Club Dubai is one of the finest golfing destinations and provides a breathtaking backdrop to the community.

# A COMMUNITY FOCUSSED ON WELLBEING

Find a work/life balance in a neighbourhood where young professionals, couples and families de-stress and live a more relaxed way of life.

AKQYA PELAX

## A MORE PEACEFUL LIFESTYLE

Away from the hustle and bustle of the city, this golf community is perfect for those who want to live in a tranquil environment.

Developer Name: Front Line Investment Management LLC | Developer No: 1021
Project Name: AKOYA Relax @ AKOYA Oxygen | Project No: 1767 | Escrow Account: 18181047

Note: AKOYA Relax is the marketing name applicable to certain villas in the Aster, Claret, Coursetia, Juniper, Odora, Primrose, Sycamore and Zinnia clusters.