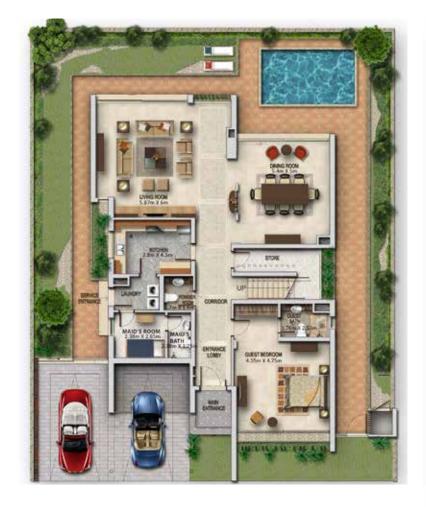

\*Unless stated above, all accessories and interior finishes such as wallpaper, chandeliers, furniture, electronics, white goods, curtains, hard and soft landscaping, pavements, features, swimming pool(s) and other elements displayed in the brochure, or within the show apartment / villa or between the plot boundary and the unit, are not part of the standard unit and exhibited for illustrative purposes only.