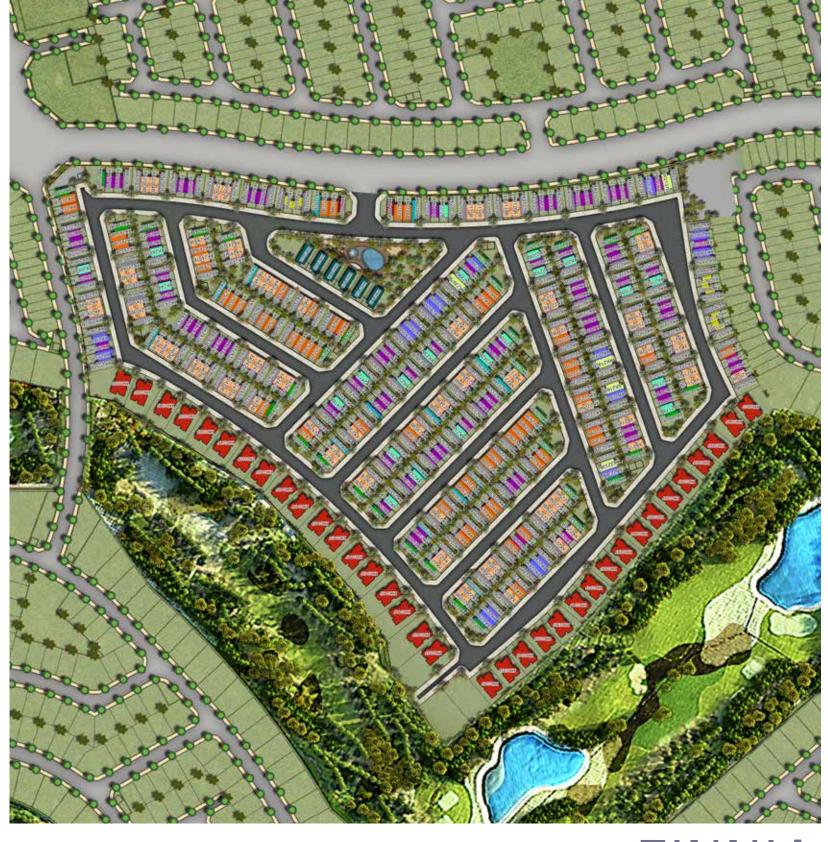

### CLUSTER PLANS AND FLOOR PLANS

ASTER

COURSETIA

ODORA

PRIMROSE

ZINNIA

SYCAMORE

GROUND FLOOR FIRST FLOOR

Note: AKOYA Relax is the marketing name applicable to certain villas in the Aster, Claret, Coursetia, Juniper, Odora, Primrose, Sycamore and Zinnia clusters.