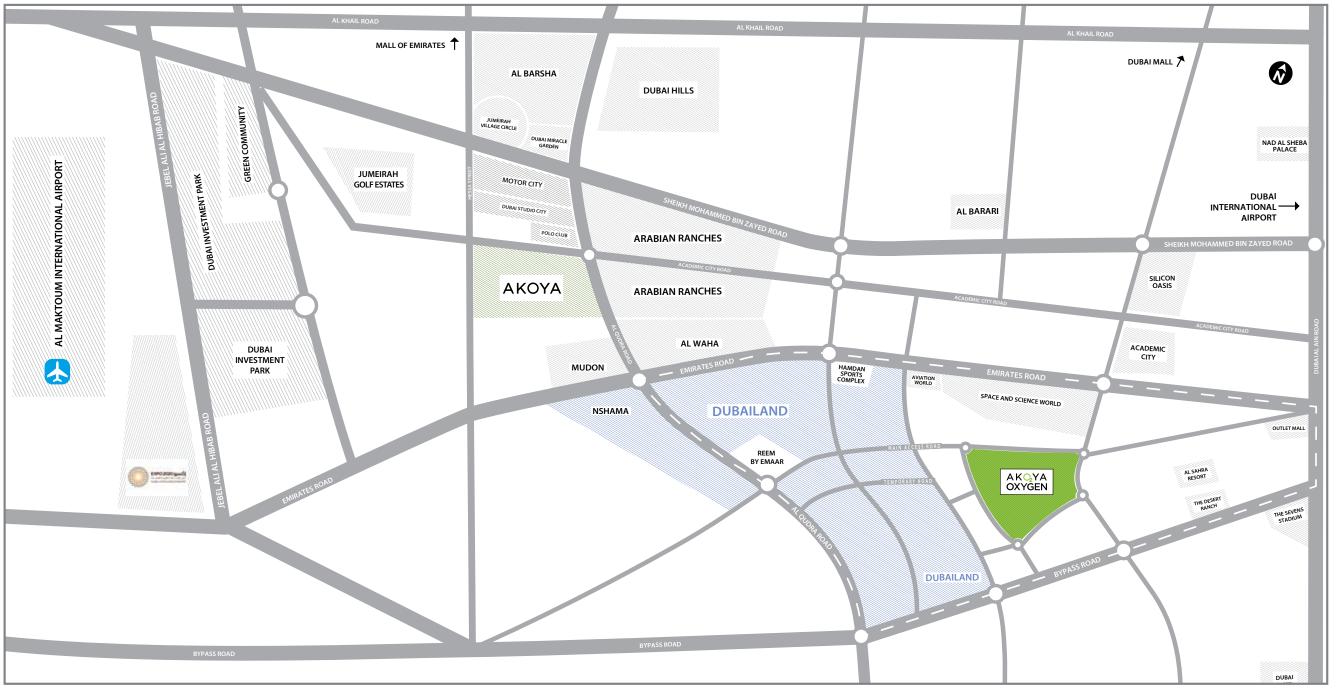

# GET AROUND THE CITY WITH EASE

AKOYA Oxygen is part of a new area conveniently located close to major road networks.

You can reach any destination without hassle.

## A MORE PEACEFUL LIFESTYLE

Away from the hustle and bustle of the city, this golf community is perfect for those who want to live in a tranquil environment.

Developer Name: Front Line Investment Management LLC | Developer No: 1021
Project Name: AKOYA Relax @ AKOYA Oxygen | Project No: 1767 | Escrow Account: 18181047