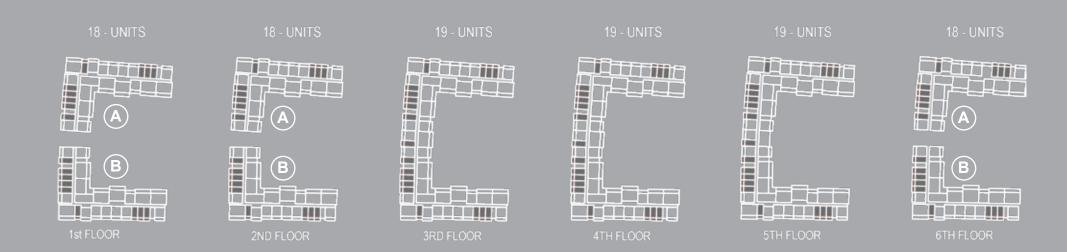

#### **AREA**

Unit Area: 1186 Sq. Ft. Balcony Area: 1148 Sq. Ft. Total Area: 3034 Sq. Ft.

Units in Tower A 326

Units in Tower B

3RD FLOOR APARTMENT SCHEDULE

NO FLOOR

01 STUDIO TYPE A

02 | 1BEDROOM TYPE A

03 2BEDROOM TYPE A

04 2BEDROOM TYPE B

05 4BEDROOM DUPLEX

TOTAL

STUDIO TYPE A

1 BHK TYPE A

4 BHK DUPLEX

2 BHK TYPE A

2 BHK TYPE B

SERVICES , STAIRCASE & LIFT

NO.OF APTS

19

55