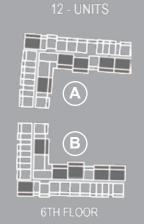

#### **AREA**

Unit Area: 1186 Sq. Ft. Balcony Area: 1148 Sq. Ft. Total Area: 3034 Sq. Ft.

Units in Tower A 326

Units in Tower B

3RD FLOOR APARTMENT SCHEDULE

NO FLOOR

01 STUDIO TYPE A

02 | 1BEDROOM TYPE A

03 2BEDROOM TYPE A

04 2BEDROOM TYPE B

05 4BEDROOM DUPLEX

TOTAL

STUDIO TYPE A

1 BHK TYPE A

4 BHK DUPLEX

2 BHK TYPE A

2 BHK TYPE B

SERVICES , STAIRCASE & LIFT

NO.OF APTS

19

55