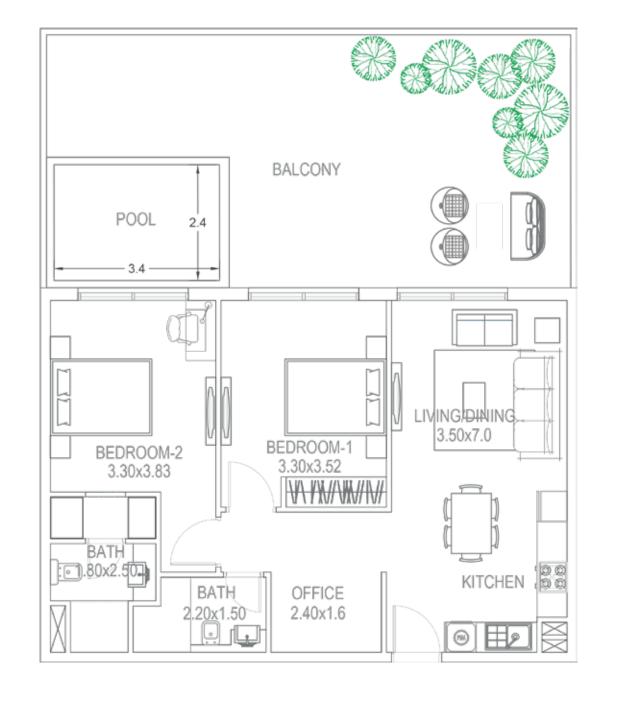

# 2BEDROOM Type B

#### **AREA**

Unit Area: 805 Sq. Ft. Balcony Area: 411 Sq. Ft. Total Area: 1216 Sq. Ft.

| Units in Tower A | Units in Tower B |
|------------------|------------------|
| 126              | 126              |
| 226              | 226              |
| 329              | 326              |
| 428              | 426              |
| 528              | 526              |
| 626              | 626              |