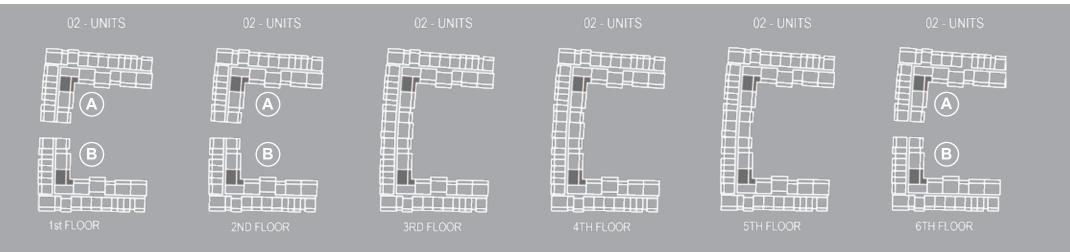

#### **AREA**

Unit Area: 1186 Sq. Ft. Balcony Area: 1148 Sq. Ft. Total Area: 3034 Sq. Ft.

Units in Tower A 326

Units in Tower B

3RD FLOOR APARTMENT SCHEDULE

NO FLOOR

01 STUDIO TYPE A

02 | 1BEDROOM TYPE A

03 2BEDROOM TYPE A

04 2BEDROOM TYPE B

05 4BEDROOM DUPLEX

TOTAL

STUDIO TYPE A

1 BHK TYPE A

4 BHK DUPLEX

2 BHK TYPE A

2 BHK TYPE B

SERVICES , STAIRCASE & LIFT

NO.OF APTS

19

55