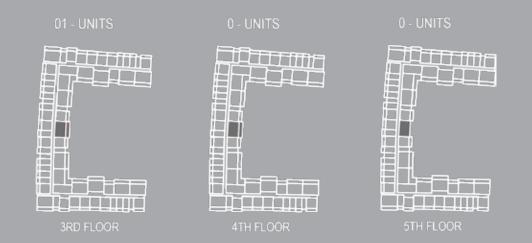

#### **AREA**

Unit Area: 1186 Sq. Ft. Balcony Area: 1148 Sq. Ft. Total Area: 3034 Sq. Ft.

Units in Tower A 326

Units in Tower B

3RD FLOOR APARTMENT SCHEDULE

NO FLOOR

01 STUDIO TYPE A

02 | 1BEDROOM TYPE A

03 2BEDROOM TYPE A

04 2BEDROOM TYPE B

05 4BEDROOM DUPLEX

TOTAL

STUDIO TYPE A

1 BHK TYPE A

4 BHK DUPLEX

2 BHK TYPE A