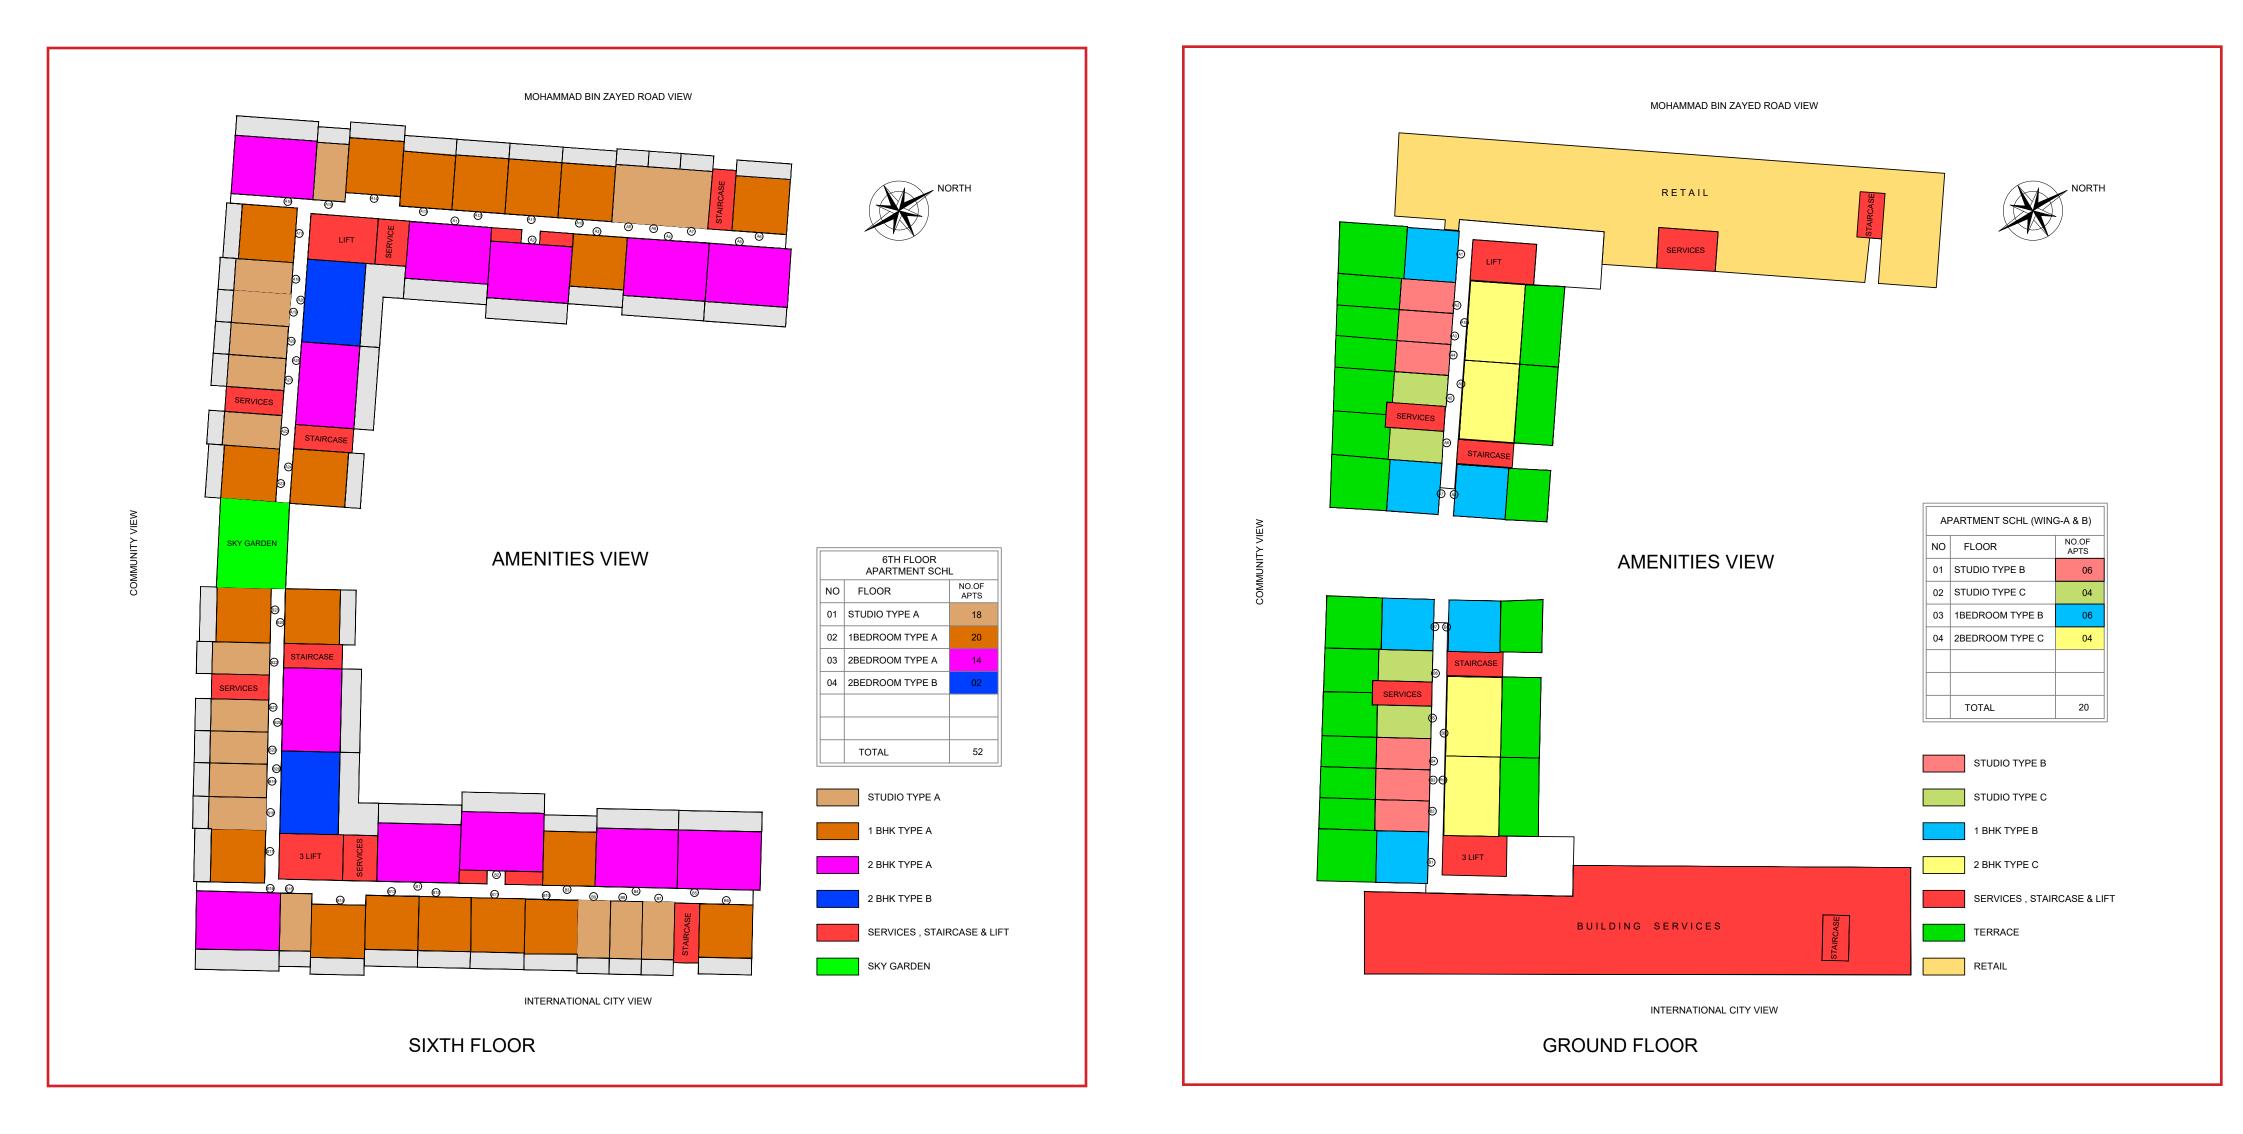

| 226              |
| 329              | 326              |
| 428              | 426              |
| 528              | 526              |
| 626              | 626              |





## 2 BEDROOM Type C

#### **AREA**

Unit Area: 805 - 808 Sq. Ft. Balcony Area: 595 Sq. Ft. Total Area: 1399 - 1403 Sq. Ft.

Units in Tower A

GF 09-10

Units in Tower B

GF 09-10







#### **AREA**

Unit Area: 1186 Sq. Ft. Balcony Area: 1148 Sq. Ft. Total Area: 3034 Sq. Ft.

Units in Tower A 326

Units in Tower B













3RD FLOOR APARTMENT SCHEDULE

NO FLOOR

01 STUDIO TYPE A

02 | 1BEDROOM TYPE A

03 2BEDROOM TYPE A

04 2BEDROOM TYPE B

05 4BEDROOM DUPLEX

TOTAL

STUDIO TYPE A

1 BHK TYPE A

4 BHK DUPLEX

2 BHK TYPE A

2 BHK TYPE B

SERVICES , STAIRCASE & LIFT

NO.OF APTS

19

55







### **DUBAI**An Investor's Paradise

**WORLD CLASS AMENITIES** 

HIGH CAPITAL APPRECIATION

HIGH RENTAL INCOME (upto 8%\*)

PROGRESSIVE ECONOMY

100% TAX-FREE PERSONAL INCOME

**EASE OF INVESTMENT** 

**HAPPY AND SAFE CITY** 

WORLDWIDE CONNECTIVITY

**UAE LONG TERM VISA & GOLDEN VISA** 

\*subject to market fluctuation



## DANUBE PROPERTIES Why Choose us











rs of ust





**(\$)** 



egistered Unde Dubai Land





l g Tim

#### WE LAUNCH WE DELIVER

We firmly believe that Danube's success as a developer is derived from our project delivery and quality construction. Hence, as a responsible property developer, we are always committed to delivering our promises.

Backed by our strong finance in building materials, all the sites of our existing projects are moving closer to compl