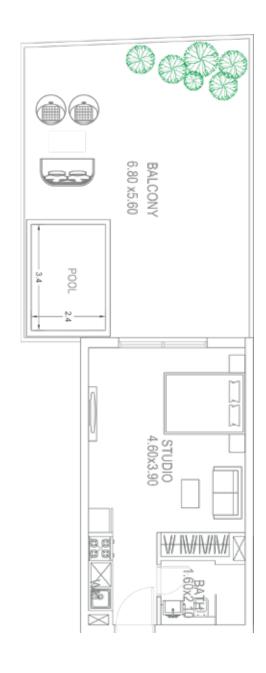

(C) (C)

LIVING / DINING 3.40x6.60

3H (10)

BALCONY 2.0 M WIDE

TO/. 1,6x1.35

BEDROOM 3.10x3.50

8ATH 140x2.4