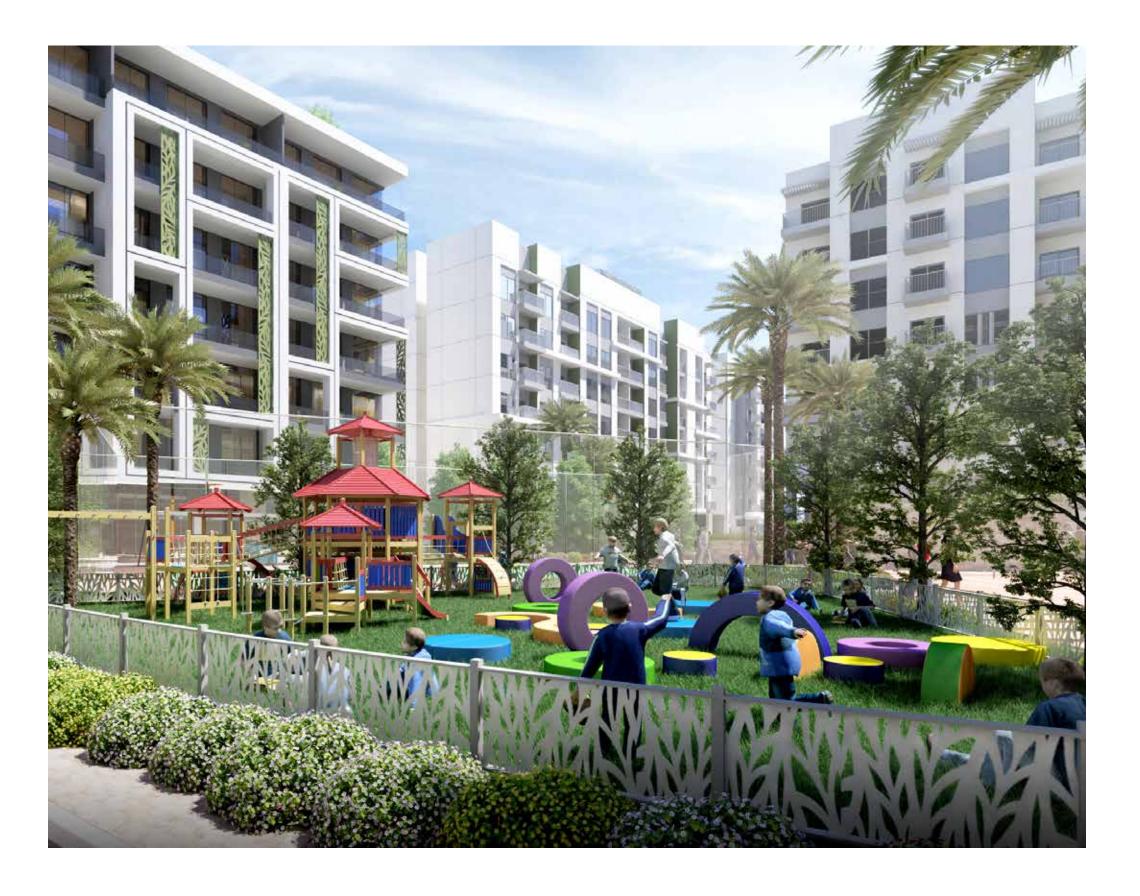

# Prime Location & A Vibrant Community

Greenery and open spaces, world-class amenities, best infrastructure, and a thriving community. **Petalz by Danube** is an exclusive gated community that offers a tranquil living experience within the bustling city of Dubai. Here you can pick from Studio, 1, and 2 BR variants that offers space for your dreams and loved ones. Located in Warsan First, the project is conveniently accessible from Sheikh Mohammed Bin Zayed Road.