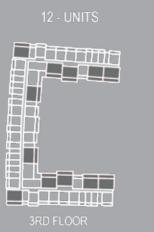

#### **AREA**

Unit Area: 1186 Sq. Ft. Balcony Area: 1148 Sq. Ft. Total Area: 3034 Sq. Ft.

Units in Tower A 326

Units in Tower B

3RD FLOOR APARTMENT SCHEDULE

NO FLOOR

01 STUDIO TYPE A

02 | 1BEDROOM TYPE A

03 2BEDROOM TYPE A

04 2BEDROOM TYPE B

05 4BEDROOM DUPLEX

TOTAL

STUDIO TYPE A

1 BHK TYPE A

4 BHK DUPLEX

2 BHK TYPE A

2 BHK TYPE B

SERVICES , STAIRCASE & LIFT

NO.OF APTS

19

55