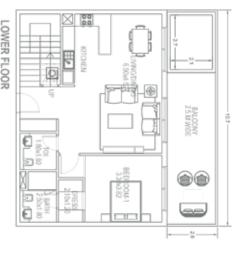

#### **AREA**

Unit Area: 1186 Sq. Ft. Balcony Area: 1148 Sq. Ft. Total Area: 3034 Sq. Ft.

Units in Tower A 326

Units in Tower B

3RD FLOOR APARTMENT SCHEDULE

NO FLOOR

01 STUDIO TYPE A

02 | 1BEDROOM TYPE A

03 2BEDROOM TYPE A

04 2BEDROOM TYPE B

05 4BEDROOM DUPLEX

TOTAL

STUDIO TYPE A

1 BHK TYPE A

4 BHK DUPLEX

2 BHK TYPE A