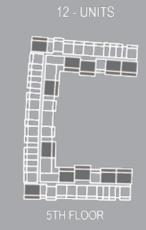

#### **AREA**

Unit Area: 1186 Sq. Ft. Balcony Area: 1148 Sq. Ft. Total Area: 3034 Sq. Ft.

Units in Tower A 326

Units in Tower B

3RD FLOOR APARTMENT SCHEDULE

NO FLOOR

01 STUDIO TYPE A

02 | 1BEDROOM TYPE A

03 2BEDROOM TYPE A

04 2BEDROOM TYPE B

05 4BEDROOM DUPLEX

TOTAL

STUDIO TYPE A

1 BHK TYPE A

4 BHK DUPLEX

2 BHK TYPE A

2 BHK TYPE B

SERVICES , STAIRCASE & LIFT

NO.OF APTS

19

55