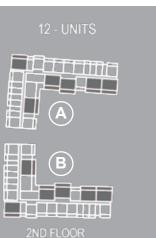

#### **AREA**

Unit Area: 1186 Sq. Ft. Balcony Area: 1148 Sq. Ft. Total Area: 3034 Sq. Ft.

Units in Tower A 326

Units in Tower B

3RD FLOOR APARTMENT SCHEDULE

NO FLOOR

01 STUDIO TYPE A

02 | 1BEDROOM TYPE A

03 2BEDROOM TYPE A

04 2BEDROOM TYPE B

05 4BEDROOM DUPLEX

TOTAL

STUDIO TYPE A

1 BHK TYPE A

4 BHK DUPLEX

2 BHK TYPE A

2 BHK TYPE B

SERVICES , STAIRCASE & LIFT

NO.OF APTS

19

55