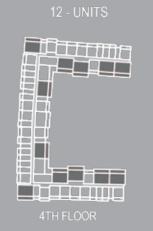

#### **AREA**

Unit Area: 1186 Sq. Ft. Balcony Area: 1148 Sq. Ft. Total Area: 3034 Sq. Ft.

Units in Tower A 326

Units in Tower B

3RD FLOOR APARTMENT SCHEDULE

NO FLOOR

01 STUDIO TYPE A

02 | 1BEDROOM TYPE A

03 2BEDROOM TYPE A

04 2BEDROOM TYPE B

05 4BEDROOM DUPLEX

TOTAL

STUDIO TYPE A

1 BHK TYPE A

4 BHK DUPLEX

2 BHK TYPE A

2 BHK TYPE B

SERVICES , STAIRCASE & LIFT

NO.OF APTS

19

55