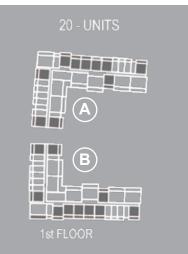

#### **AREA**

Unit Area: 1186 Sq. Ft. Balcony Area: 1148 Sq. Ft. Total Area: 3034 Sq. Ft.

Units in Tower A 326

Units in Tower B

3RD FLOOR APARTMENT SCHEDULE

NO FLOOR

01 STUDIO TYPE A

02 | 1BEDROOM TYPE A

03 2BEDROOM TYPE A

04 2BEDROOM TYPE B

05 4BEDROOM DUPLEX

TOTAL

STUDIO TYPE A

1 BHK TYPE A

4 BHK DUPLEX

2 BHK TYPE A

2 BHK TYPE B

SERVICES , STAIRCASE & LIFT

NO.OF APTS

19

55