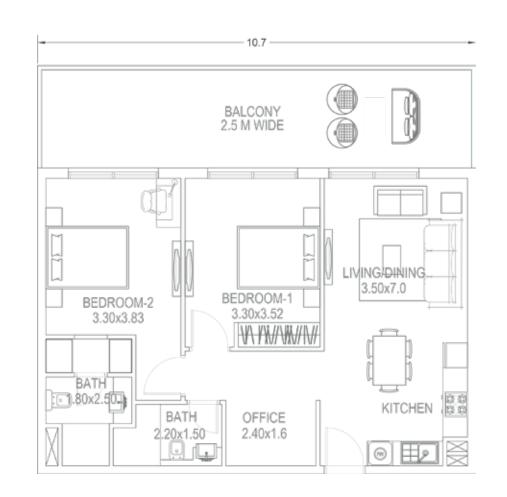

# 2BEDROOM Type B

#### **AREA**

Unit Area: 805 Sq. Ft. Balcony Area: 411 Sq. Ft. Total Area: 1216 Sq. Ft.

| Units in Tower A | Units in Tower B |
|------------------|------------------|
| 126              | 126              |
| 226              | 226              |
| 329              | 326              |
| 428              | 426              |
| 528              | 526              |
| 626              | 626              |