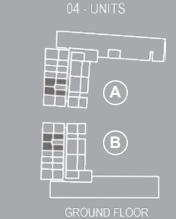

#### **AREA**

Unit Area: 1186 Sq. Ft. Balcony Area: 1148 Sq. Ft. Total Area: 3034 Sq. Ft.

Units in Tower A 326

Units in Tower B

3RD FLOOR APARTMENT SCHEDULE

NO FLOOR

01 STUDIO TYPE A

02 | 1BEDROOM TYPE A

03 2BEDROOM TYPE A

04 2BEDROOM TYPE B

05 4BEDROOM DUPLEX

TOTAL

STUDIO TYPE A

1 BHK TYPE A

4 BHK DUPLEX

2 BHK TYPE A

2 BHK TYPE B

SERVICES , STAIRCASE & LIFT

NO.OF APTS

19

55