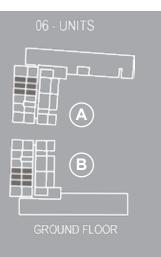

#### **AREA**

Unit Area: 1186 Sq. Ft. Balcony Area: 1148 Sq. Ft. Total Area: 3034 Sq. Ft.

Units in Tower A 326

Units in Tower B

3RD FLOOR APARTMENT SCHEDULE

NO FLOOR

01 STUDIO TYPE A

02 | 1BEDROOM TYPE A

03 2BEDROOM TYPE A

04 2BEDROOM TYPE B

05 4BEDROOM DUPLEX

TOTAL

STUDIO TYPE A

1 BHK TYPE A

4 BHK DUPLEX

2 BHK TYPE A

2 BHK TYPE B

SERVICES , STAIRCASE & LIFT

NO.OF APTS

19

55