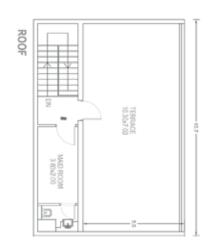

#### **AREA**

Unit Area: 1186 Sq. Ft. Balcony Area: 1148 Sq. Ft. Total Area: 3034 Sq. Ft.

Units in Tower A 326

Units in Tower B

3RD FLOOR APARTMENT SCHEDULE

NO FLOOR

01 STUDIO TYPE A

02 | 1BEDROOM TYPE A

03 2BEDROOM TYPE A

04 2BEDROOM TYPE B

05 4BEDROOM DUPLEX

TOTAL

STUDIO TYPE A

1 BHK TYPE A

4 BHK DUPLEX

2 BHK TYPE A