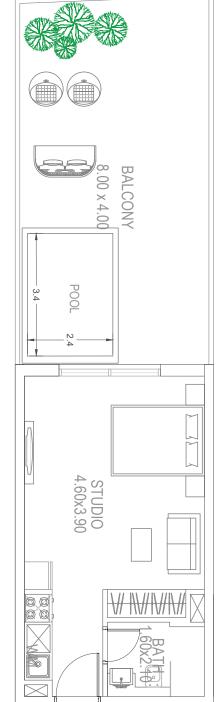

#### **AREA**

Unit Area: 307 Sq. Ft. Balcony Area: 318 - 469 Sq. Ft. Total Area: 625 - 776 Sq. Ft.

Units in Tower A

GF 02-04

Units in Tower B

GF 02-04

#### **AREA**

Unit Area: 307 Sq. Ft. Balcony Area: 446 - 483 Sq. Ft. Total Area: 753 - 790 Sq. Ft.

Units in Tower A GF 05, 06

Units in Tower B GF 05, 06