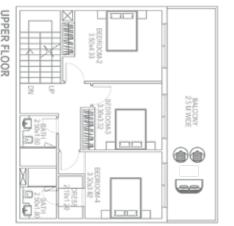

#### **AREA**

Unit Area: 1186 Sq. Ft. Balcony Area: 1148 Sq. Ft. Total Area: 3034 Sq. Ft.

Units in Tower A 326

Units in Tower B

3RD FLOOR APARTMENT SCHEDULE

NO FLOOR

01 STUDIO TYPE A

02 | 1BEDROOM TYPE A

03 2BEDROOM TYPE A

04 2BEDROOM TYPE B

05 4BEDROOM DUPLEX

TOTAL

STUDIO TYPE A

1 BHK TYPE A

4 BHK DUPLEX

2 BHK TYPE A