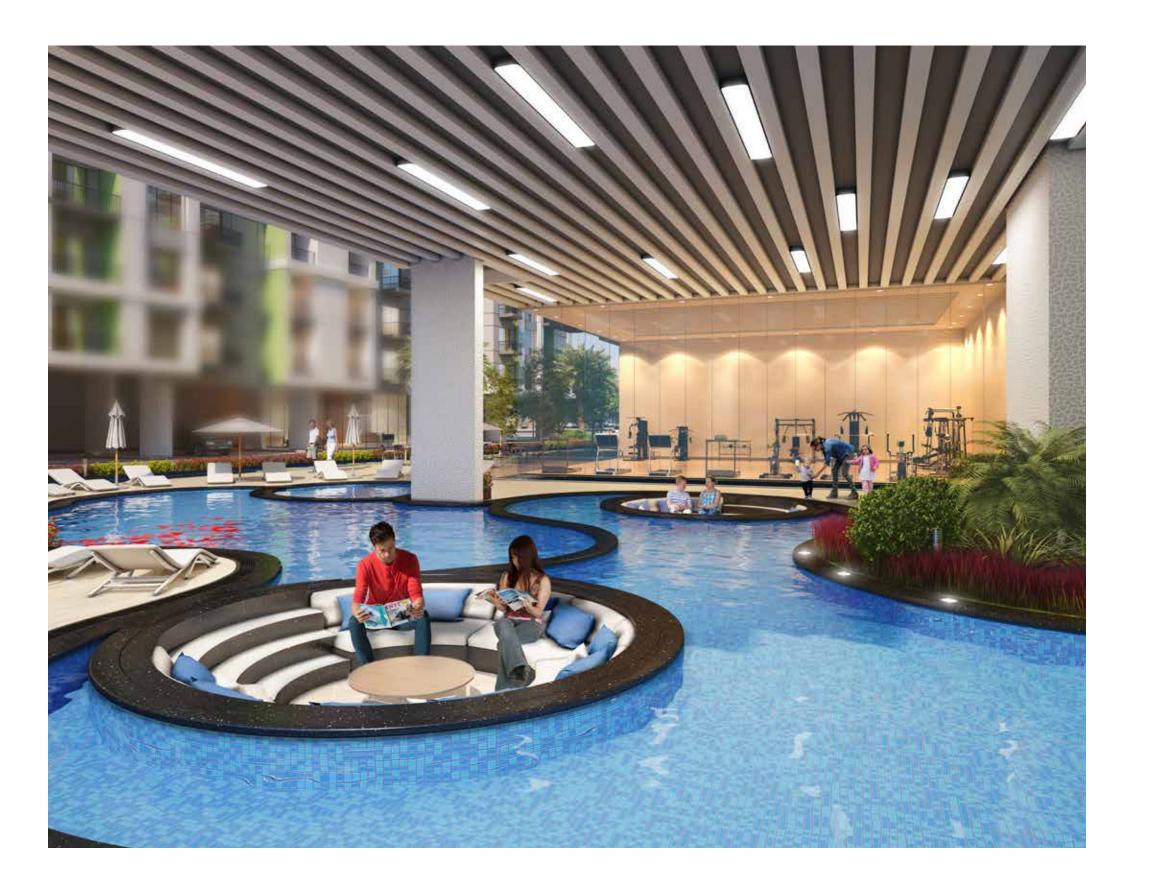

Multipurpose Hall
Swimming Pool









### **Outdoor Cinema** for a fun community gathering

## **Premium Tennis & Basketball Court** with matching professional standards









#### **AREA**

Unit Area: 307 - 310 Sq. Ft. Balcony Area: 93 - 94 Sq. Ft. Total Area: 400 - 404 Sq. Ft.

Units in Tower A Units in Tower B

107-109, 115, 118-122 107-109, 115, 118-122

207-209, 215, 218-222 207-209, 215, 218-222

307-309, 315, 318-322, 325 307-309, 315, 318-322

407-409, 415, 418-422, 425 407-409, 415, 418-422

507-509, 515, 518-522, 507-509, 515, 518-522

607-609, 615, 618-622 607-609, 615, 618-622







#### **AREA**

Unit Area: 307 Sq. Ft. Balcony Area: 318 - 469 Sq. Ft. Total Area: 625 - 776 Sq. Ft.

Units in Tower A

GF 02-04

Units in Tower B

GF 02-04







#### **AREA**

Unit Area