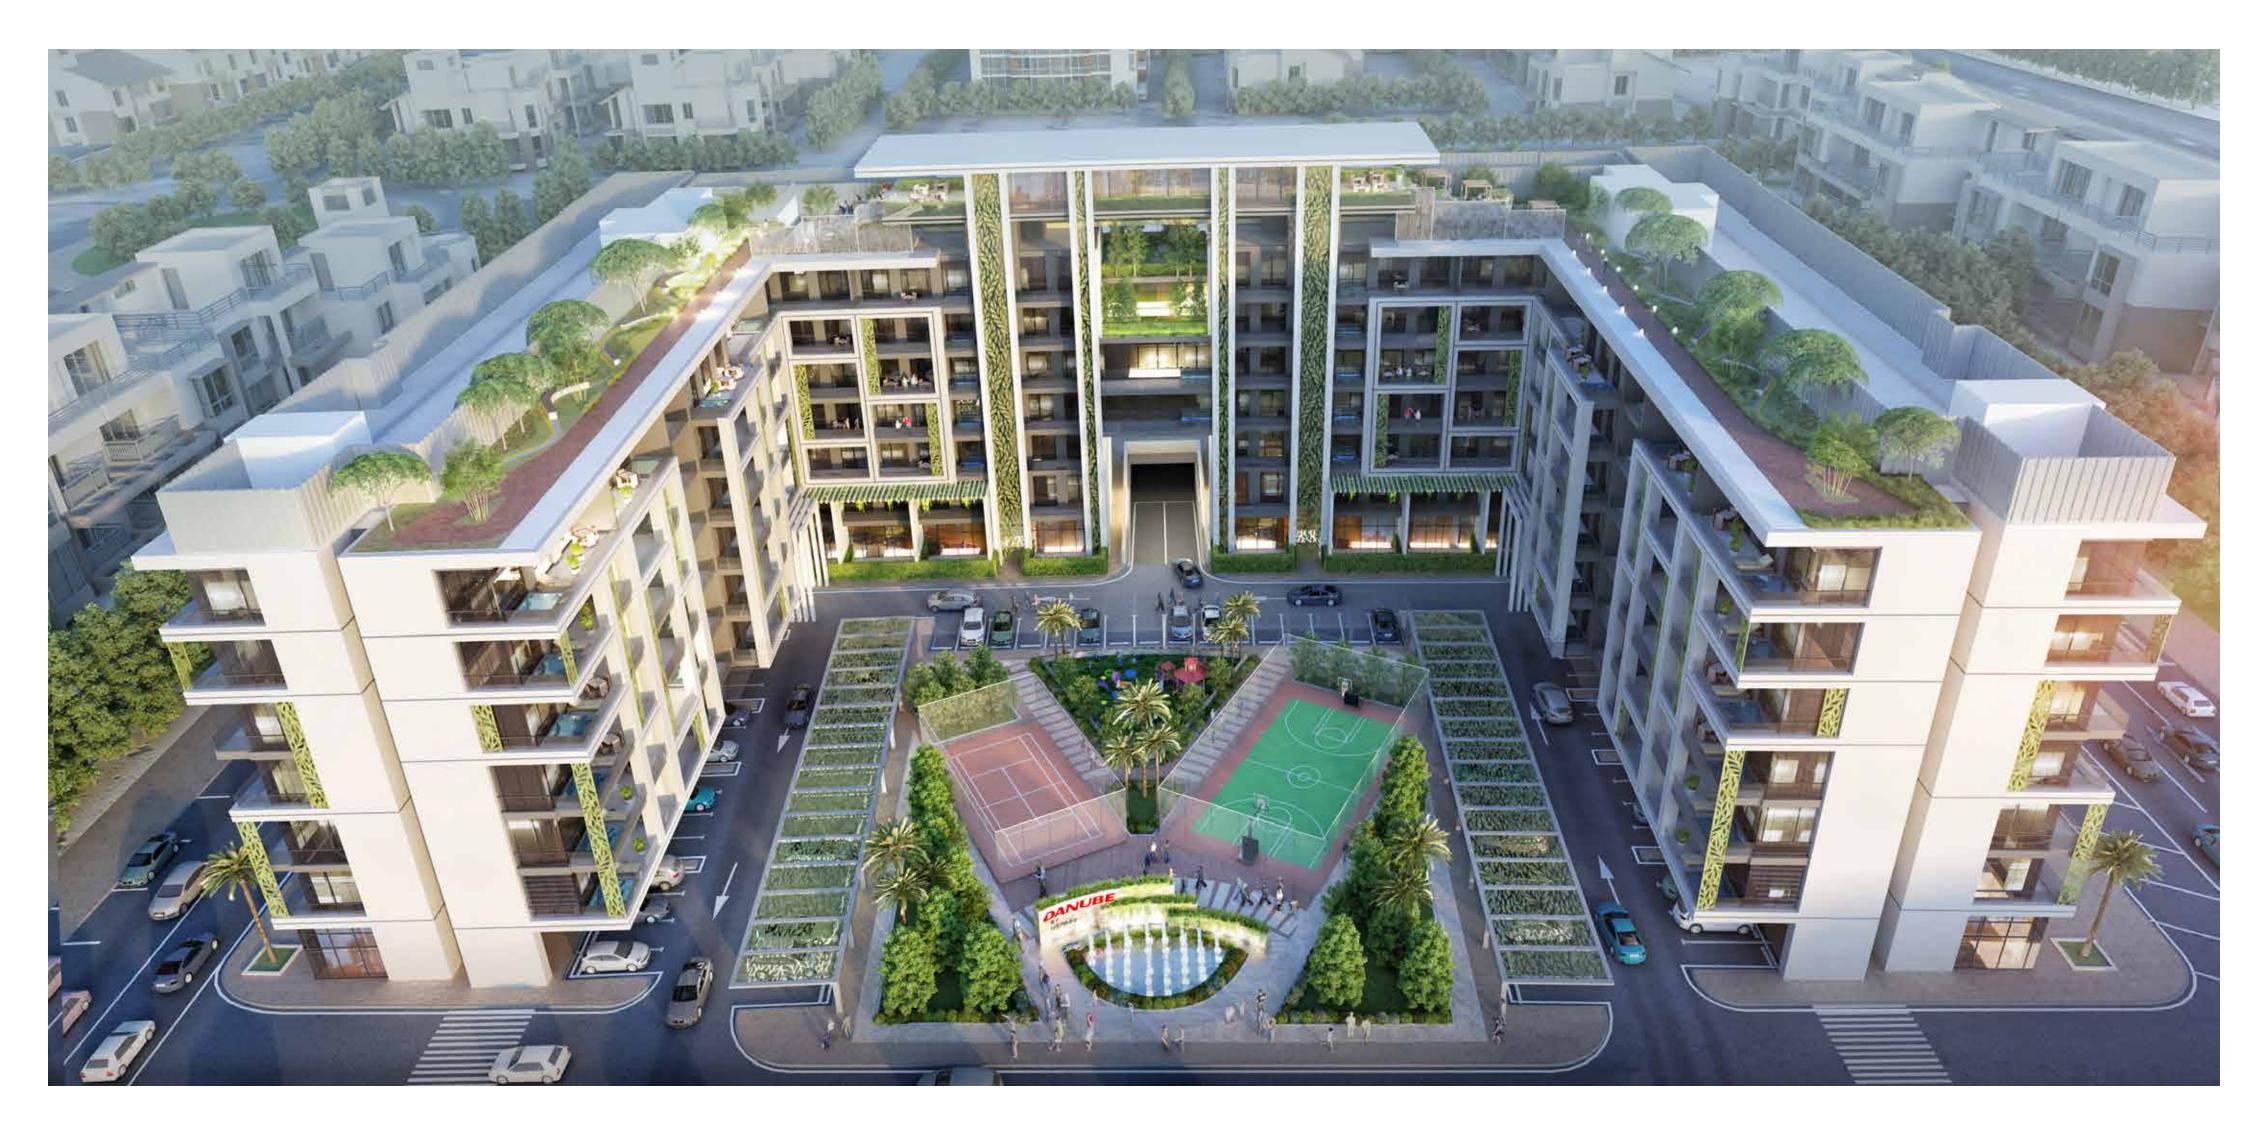

Multipurpose Hall
Swimming Pool

### **Outdoor Cinema** for a fun community gathering

## **Premium Tennis & Basketball Court** with matching professional standards

# Prime Location & A Vibrant Community

Greenery and open spaces, world-class amenities, best infrastructure, and a thriving community. **Petalz by Danube** is an exclusive gated community that offers a tranquil living experience within the bustling city of Dubai. Here you can pick from Studio, 1, and 2 BR variants that offers space for your dreams and loved ones. Located in Warsan First, the project is conveniently accessible from Sheikh Mohammed Bin Zayed Road.