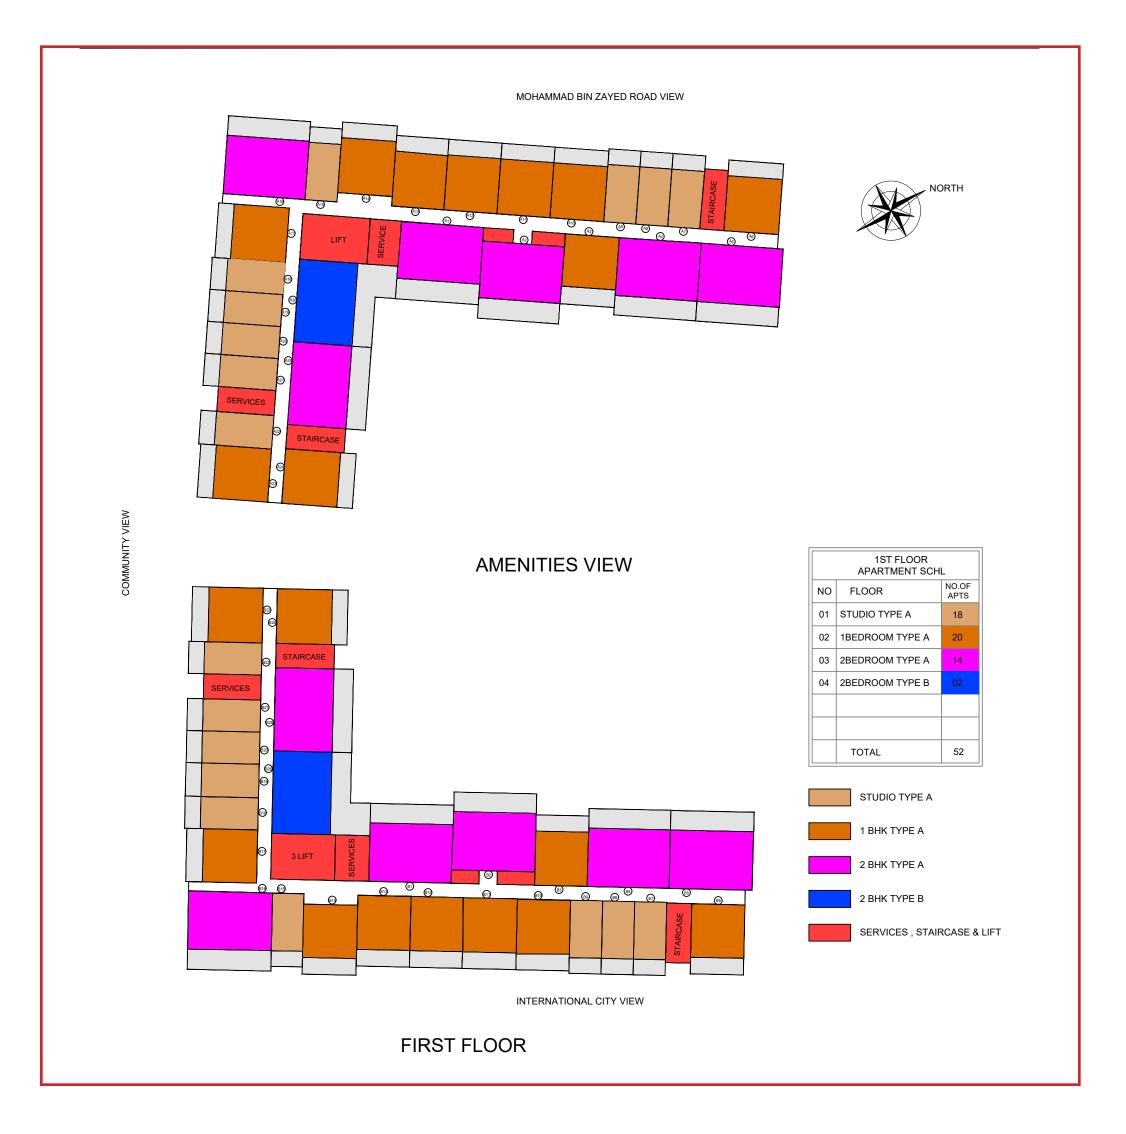

#### **AREA**

Unit Area: 307 - 310 Sq. Ft. Balcony Area: 93 - 94 Sq. Ft. Total Area: 400 - 404 Sq. Ft.

Units in Tower A Units in Tower B

107-109, 115, 118-122 107-109, 115, 118-122

207-209, 215, 218-222 207-209, 215, 218-222

307-309, 315, 318-322, 325 307-309, 315, 318-322

407-409, 415, 418-422, 425 407-409, 415, 418-422

507-509, 515, 518-522, 507-509, 515, 518-522

607-609, 615, 618-622 607-609, 615, 618-622