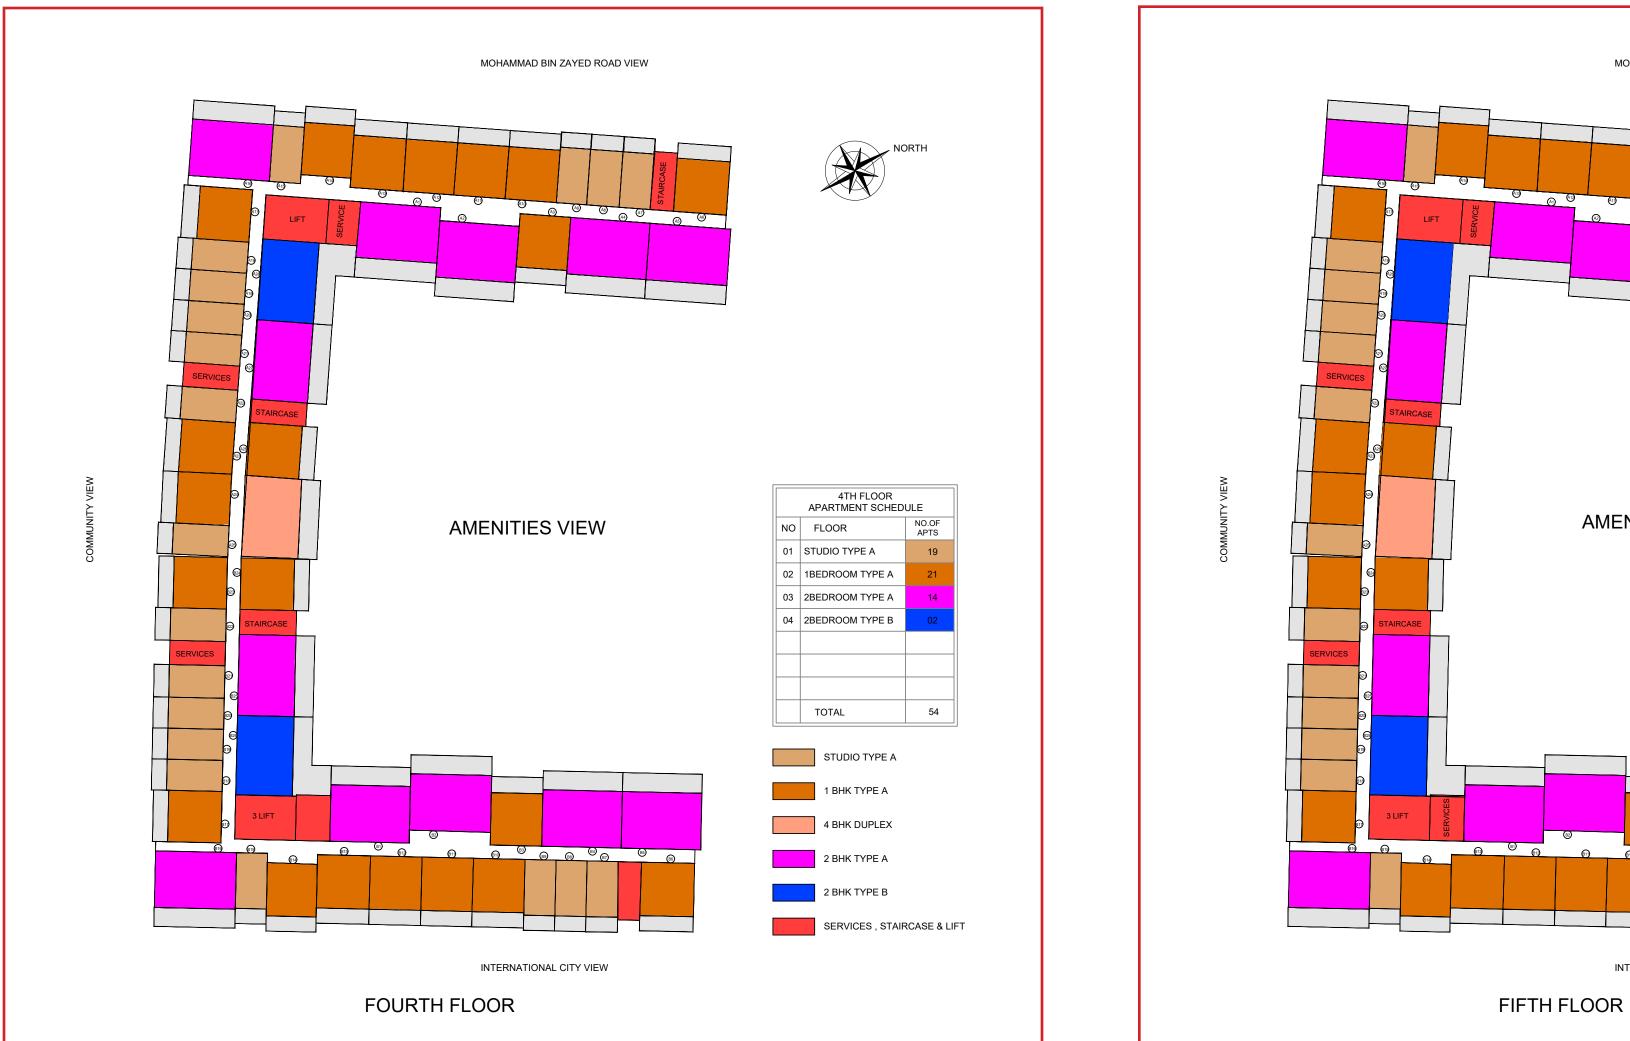

226              | 226              |
| 329              | 326              |
| 428              | 426              |
| 528              | 526              |
| 626              | 626              |





## 2 BEDROOM Type C

#### **AREA**

Unit Area: 805 - 808 Sq. Ft. Balcony Area: 595 Sq. Ft. Total Area: 1399 - 1403 Sq. Ft.

Units in Tower A

GF 09-10

Units in Tower B

GF 09-10







#### **AREA**

Unit Area: 1186 Sq. Ft. Balcony Area: 1148 Sq. Ft. Total Area: 3034 Sq. Ft.

Units in Tower A 326

Units in Tower B













3RD FLOOR APARTMENT SCHEDULE

NO FLOOR

01 STUDIO TYPE A

02 | 1BEDROOM TYPE A

03 2BEDROOM TYPE A

04 2BEDROOM TYPE B

05 4BEDROOM DUPLEX

TOTAL

STUDIO TYPE A

1 BHK TYPE A

4 BHK DUPLEX

2 BHK TYPE A

2 BHK TYPE B

SERVICES , STAIRCASE & LIFT

NO.OF APTS

19

55







### **DUBAI**An Investor's Paradise

**WORLD CLASS AMENITIES** 

HIGH CAPITAL APPRECIATION

HIGH RENTAL INCOME (upto 8%\*)

PROGRESSIVE ECONOMY

100% TAX-FREE PERSONAL INCOME

**EASE OF INVESTMENT** 

**HAPPY AND SAFE CITY** 

WORLDWIDE CONNECTIVITY

**UAE LONG TERM VISA & GOLDEN VISA** 

\*subject to market fluctuation



## DANUBE PROPERTIES Why Choose us











rs of ust





**(\$)** 



egistered Unde Dubai Land





l g Tim

#### WE LAUNCH WE DELIVER

We firmly believe that Danube's success as a developer is derived from our project delivery and quality construction. Hence, as a responsible property developer, we are always committed to delivering our promises.

Backed by our strong finance in building materials, all the sites of our existing projects are moving closer to c