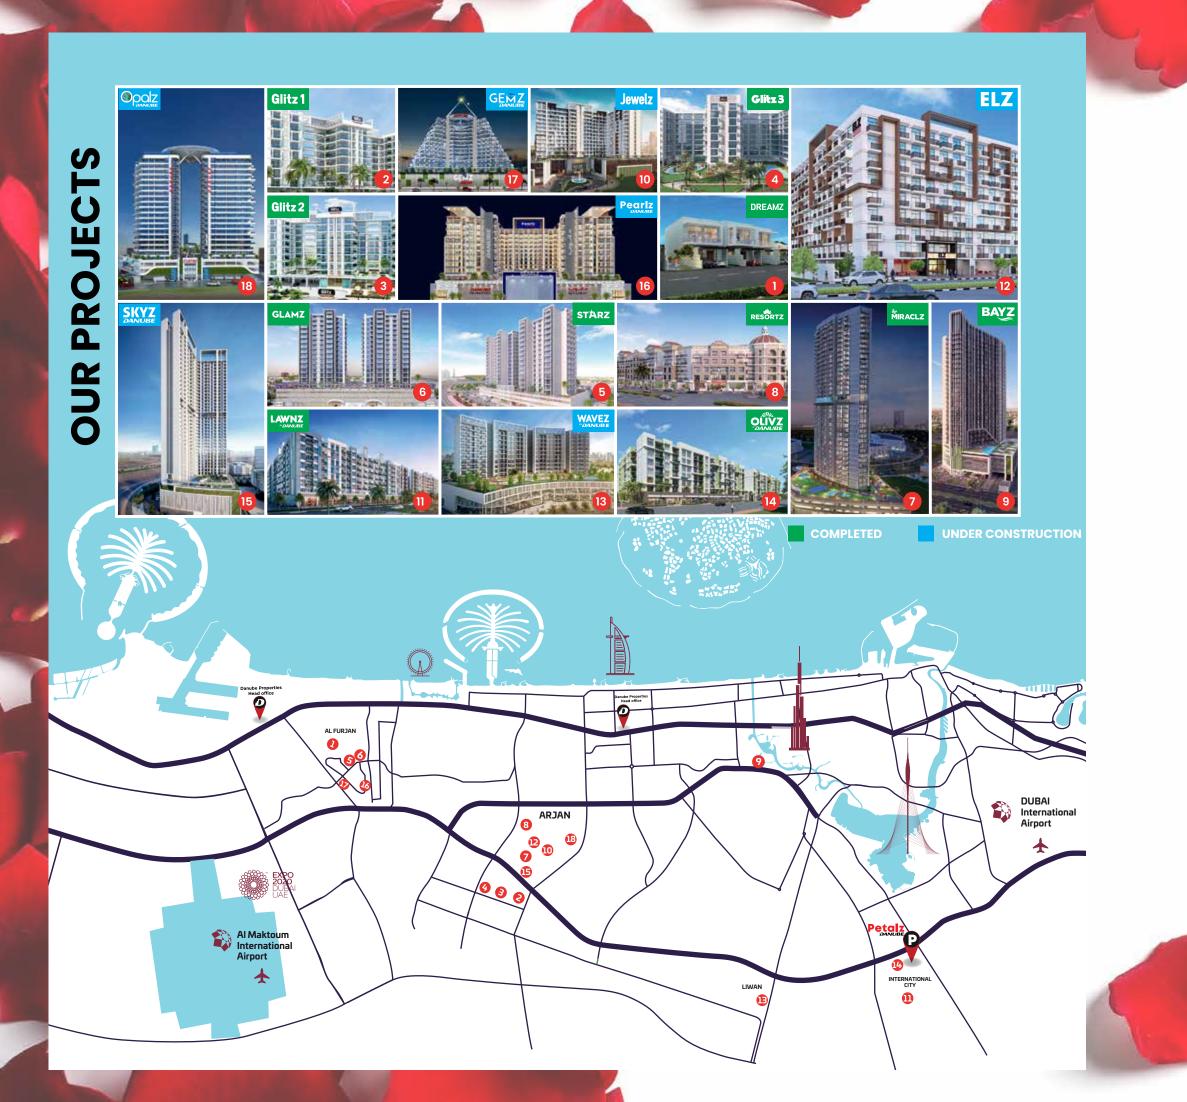

y construction. Hence, as a responsible property developer, we are always committed to delivering our promises.

Backed by our strong finance in building materials, all the sites of our existing projects are moving closer to completion and progressing every day. Our goal is to deliver what we promised and see that smile on your face while you hold the keys to your dream home.

We want to walk hand in hand with you and hence we provide live updates of the projects underway. All you have to do is, visit our website or scan the QR codes on the adjacent page and real updates delivered to you right away!















"The success and eminence of Danube began with a small trading enterprise as a dream, but today the dream has been transformed into reality."

Rizwan Sajan Founder & Chairman







7 MINUTES
To Dragon Mart

10 MINUTES
To Mirdif City Center

13 MINUTES
To Dubai International Airport

18 MINUTES
To Burj Khalifa/Dubai Mall

# Prime Location & A Vibrant Community

Greenery and open spaces, world-class amenities, best infrastructure, and a thriving community. **Petalz by Danube** is an exclusive gated community that offers a tranquil living experience within the bustling city of Dubai. Here you can pick from Studio, 1, and 2 BR variants that offers space for your dreams and loved ones. Located in Warsan First, the project is conveniently accessible from Sheikh Mohammed Bin Zayed Road.







Dubai | Abu Dhabi | Muscat | Riyadh | Bahrain Mumbai | New Delhi | Ahmedabad | Kochi | China



**\$\psi\$** +971 800 57 57



danubeproperties.ae



info@danubeproperties.ae