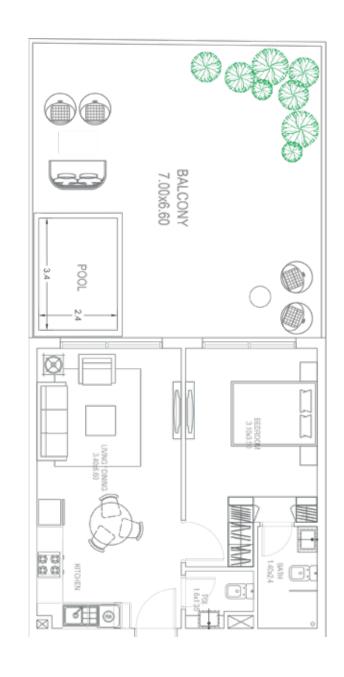

## 1BEDROOM Type B

#### **AREA**

Unit Area: 409 to 492 Sq. Ft. Balcony Area: 416 - 643 Sq. Ft. Total Area: 907 - 1132 Sq. Ft.

Units in Tower A GF 01, 07, 08 Units in Tower B

<u>GF 01, 07, 08</u>