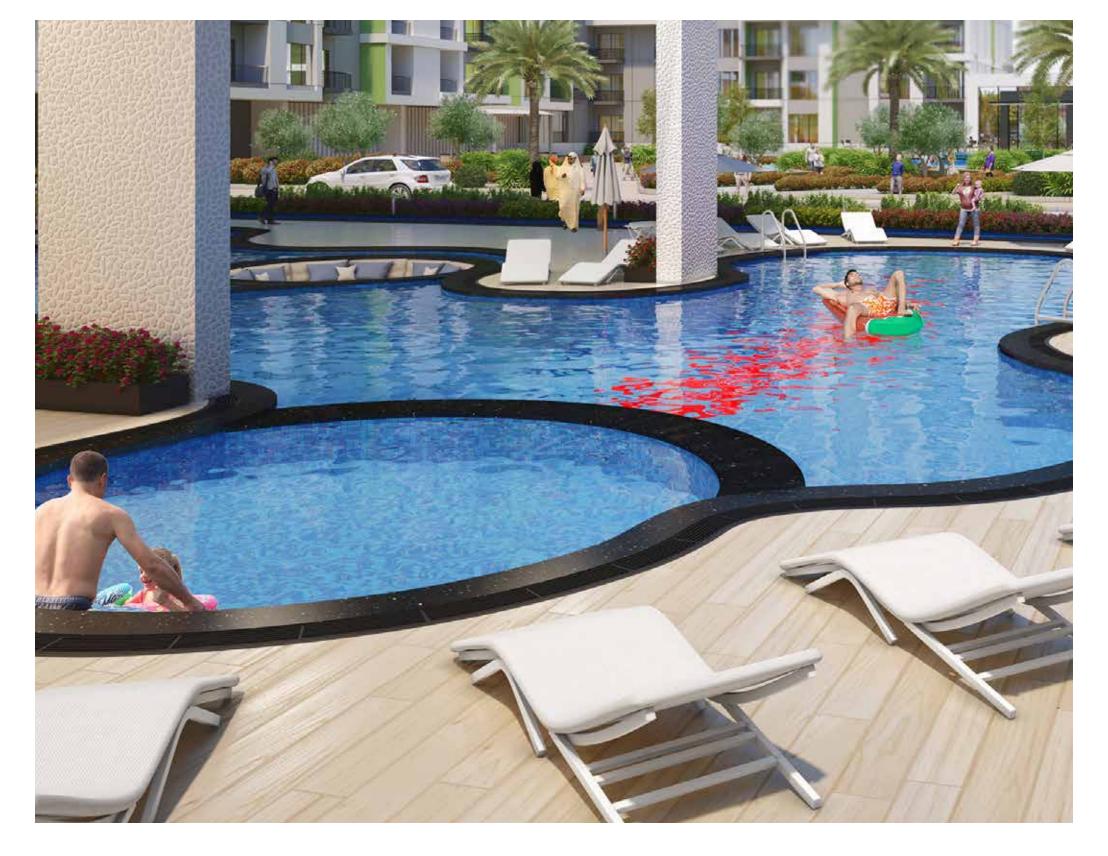

Multipurpose Hall
Swimming Pool









### **Outdoor Cinema** for a fun community gathering

## **Premium Tennis & Basketball Court** with matching professional standards









#### **AREA**

Unit Area: 307 - 310 Sq. Ft. Balcony Area: 93 - 94 Sq. Ft. Total Area: 400 - 404 Sq. Ft.

Units in Tower A Units in Tower B

107-109, 115, 118-122 107-109, 115, 118-122

207-209, 215, 218-222 207-209, 215, 218-222

307-309, 315, 318-322, 325 307-309, 315, 318-322

407-409, 415, 418-422, 425 407-409, 415, 418-422

507-509, 515, 518-522, 507-509, 515, 518-522

607-609, 615, 618-622 607-609, 615, 618-622







#### **AREA**

Unit Area: 307 Sq. Ft. Balcony Area: 318 - 469 Sq. Ft. Total Area: 625 - 776 Sq. Ft.

Units in Tower A

GF 02-04

Units in Tower B

GF 02-04







#### **AREA**

Unit Area: 307 Sq. Ft. Balcony Area: 446 - 483 S