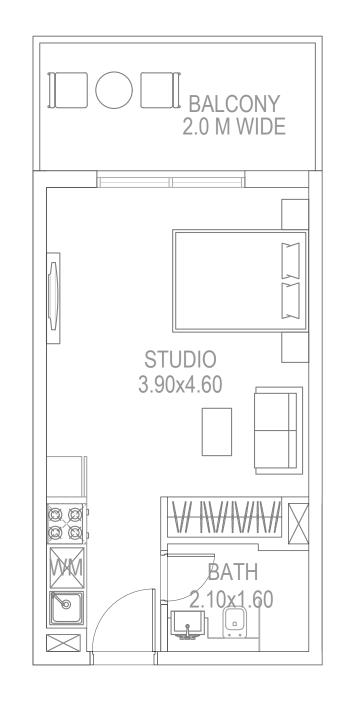

#### **AREA**

Unit Area: 307 - 310 Sq. Ft. Balcony Area: 93 - 94 Sq. Ft. Total Area: 400 - 404 Sq. Ft.

Units in Tower A Units in Tower B

107-109, 115, 118-122 107-109, 115, 118-122

207-209, 215, 218-222 207-209, 215, 218-222

307-309, 315, 318-322, 325 307-309, 315, 318-322

407-409, 415, 418-422, 425 407-409, 415, 418-422

507-509, 515, 518-522, 507-509, 515, 518-522

607-609, 615, 618-622 607-609, 615, 618-622