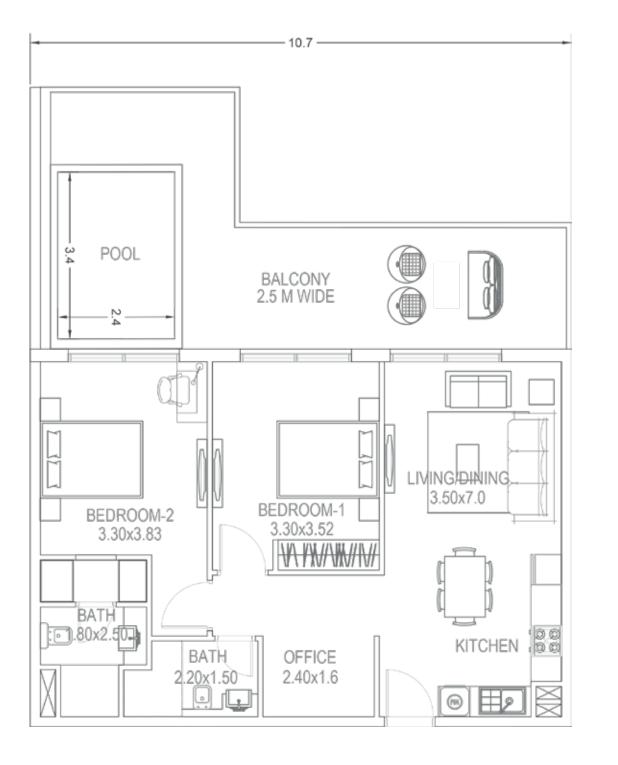

# 2BEDROOM Type B

#### **AREA**

Unit Area: 805 Sq. Ft. Balcony Area: 411 Sq. Ft. Total Area: 1216 Sq. Ft.

| Units in Tower A | Units in Tower B |
|------------------|------------------|
| 126              | 126              |
| 226              | 226              |
| 329              | 326              |
| 428              | 426              |
| 528              | 526              |
| 626              | 626              |