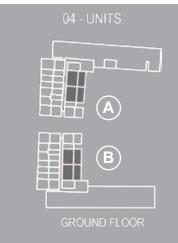

#### **AREA**

Unit Area: 1186 Sq. Ft. Balcony Area: 1148 Sq. Ft. Total Area: 3034 Sq. Ft.

Units in Tower A 326

Units in Tower B

3RD FLOOR APARTMENT SCHEDULE

NO FLOOR

01 STUDIO TYPE A

02 | 1BEDROOM TYPE A

03 2BEDROOM TYPE A

04 2BEDROOM TYPE B

05 4BEDROOM DUPLEX

TOTAL

STUDIO TYPE A

1 BHK TYPE A

4 BHK DUPLEX

2 BHK TYPE A