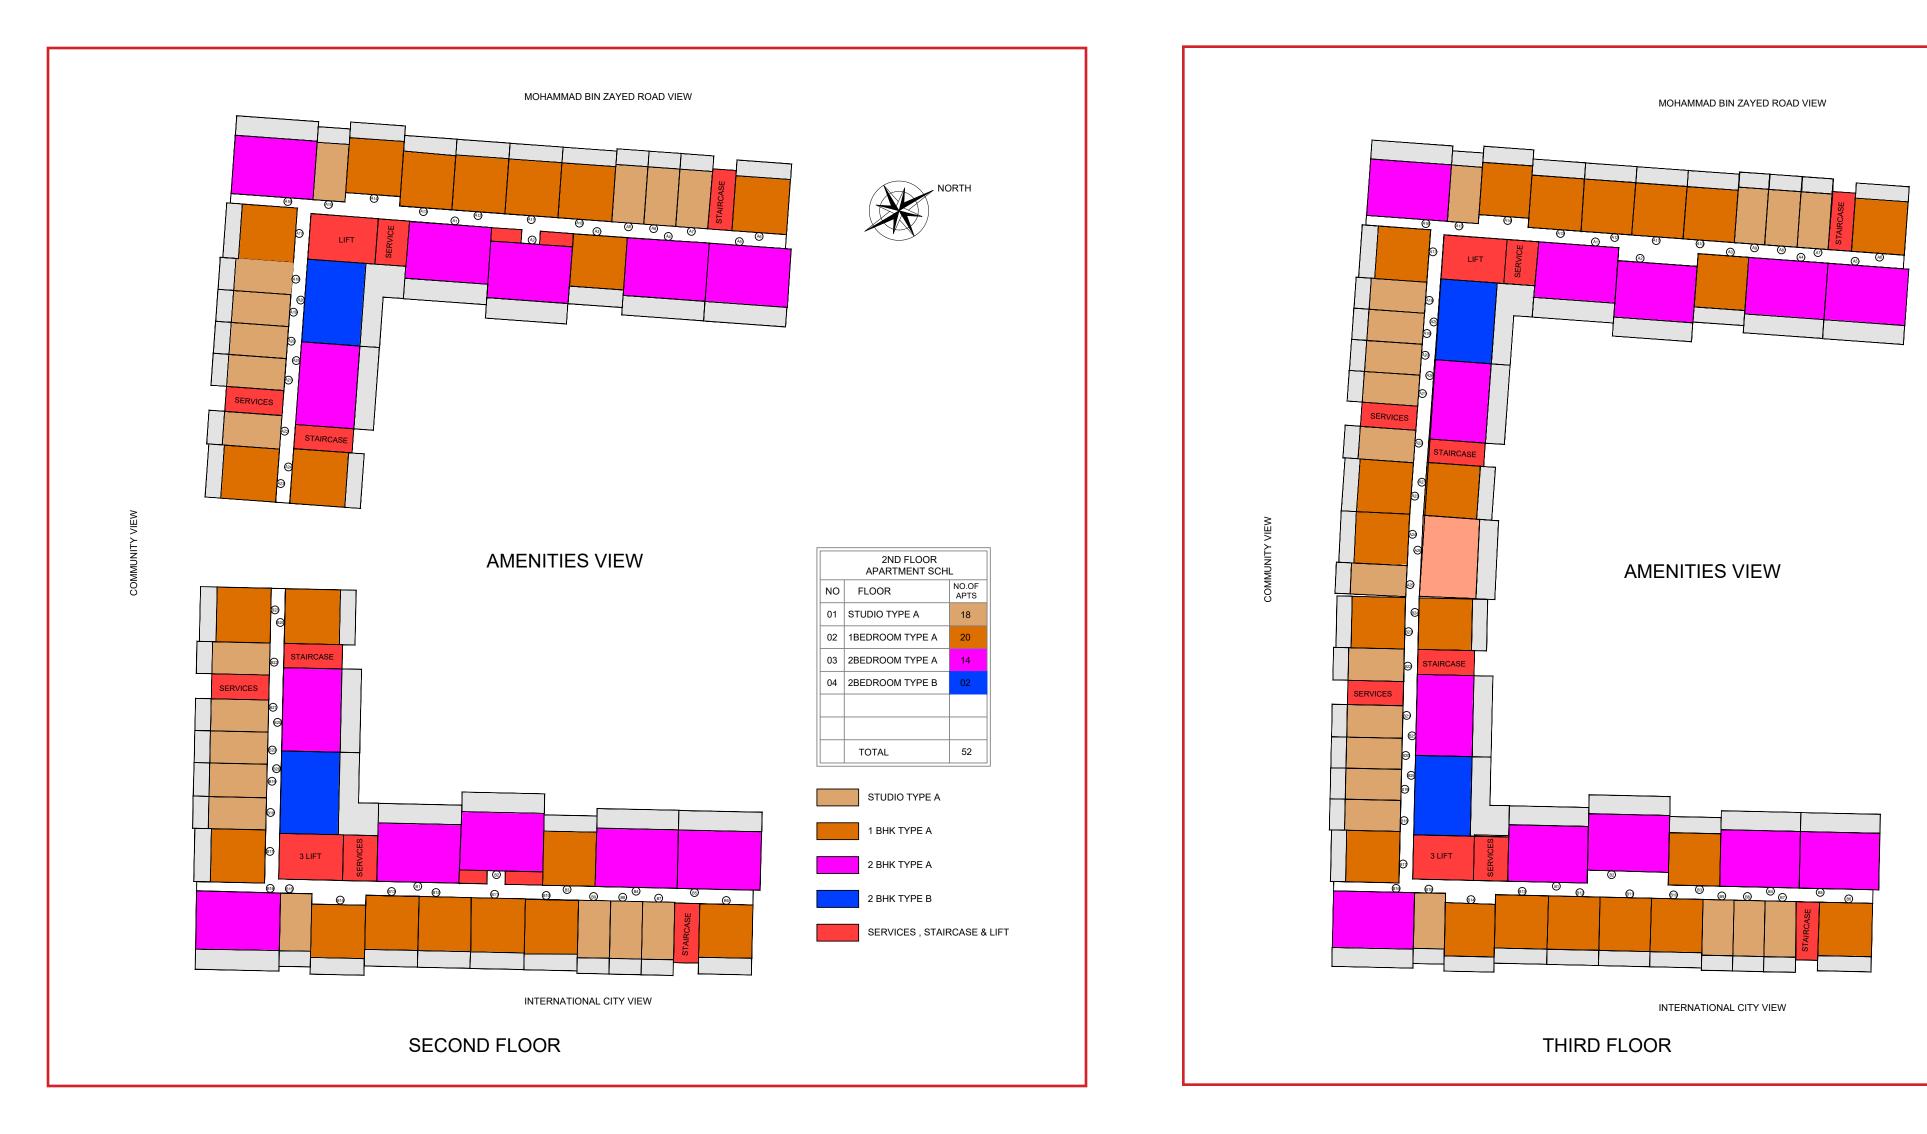

#### **AREA**

Unit Area: 307 - 310 Sq. Ft. Balcony Area: 93 - 94 Sq. Ft. Total Area: 400 - 404 Sq. Ft.

Units in Tower A Units in Tower B

107-109, 115, 118-122 107-109, 115, 118-122

207-209, 215, 218-222 207-209, 215, 218-222

307-309, 315, 318-322, 325 307-309, 315, 318-322

407-409, 415, 418-422, 425 407-409, 415, 418-422

507-509, 515, 518-522, 507-509, 515, 518-522

607-609, 615, 618-622 607-609, 615, 618-622