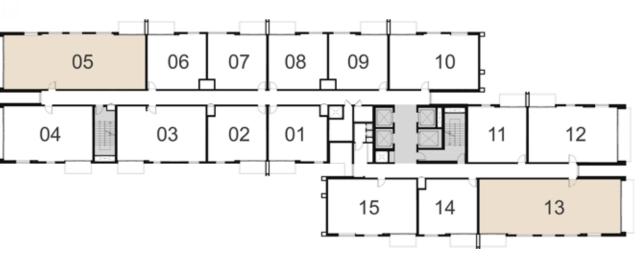

## 1 BEDROOM APARTMENT

| LEVEL | UNIT NO | UNIT AREA |        | BALCONY AREA |       | TOTAL AREA |        |
|-------|---------|-----------|--------|--------------|-------|------------|--------|
|       |         | SQM       | SQFT.  | SQM.         | SQFT. | SQM.       | SQFT.  |
|       | UNIT 01 | 54.25     | 583.94 | 5.53         | 59.52 | 59.78      | 643.46 |
|       | UNIT 02 | 54.25     | 583.94 | 5.53         | 59.52 | 59.78      | 643.46 |
|       | UNIT 06 | 54.17     | 583.08 | 5.53         | 59.52 | 59.70      | 642.60 |
|       | UNIT 07 | 54.17     | 583.08 | 5.53         | 59.52 | 59.70      | 642.60 |
| 1-15  | UNIT 08 | 54.17     | 583.08 | 5.53         | 59.52 | 59.70      | 642.60 |
|       | UNIT 09 | 54.17     | 583.08 | 5.53         | 59.52 | 59.70      | 642.60 |
|       | UNIT 11 | 55.25     | 594.71 | 5.53         | 59.52 | 60.78      | 654.23 |
|       | UNIT 14 | 54.25     | 583.94 | 5.53         | 59.52 | 59.78      | 643.46 |
|       | UNIT 01 | 54.29     | 584.37 | 5.53         | 59.52 | 59.82      | 643.89 |
|       | UNIT 02 | 54.29     | 584.37 | 5.53         | 59.52 | 59.82      | 643.89 |
|       | UNIT 06 | 54.19     | 583.30 | 5.53         | 59.52 | 59.72      | 642.82 |
|       | UNIT 07 | 54.19     | 583.30 | 5.53         | 59.52 | 59.72      | 642.82 |
| 16-18 | UNIT 08 | 54.19     | 583.30 | 5.53         | 59.52 | 59.72      | 642.82 |
|       | UNIT 09 | 54.19     | 583.30 | 5.53         | 59.52 | 59.72      | 642.82 |
|       | UNIT 11 | 55.27     | 594.92 | 5.53         | 59.52 | 60.80      | 654.44 |
|       | UNIT 14 | 54.25     | 583.94 | 5.53         | 59.52 | 59.78      | 643.46 |

### 2 BEDROOM APARTMENT

| LEVEL | UNIT NO | UNIT AREA |        | BALCONY AREA |       | TOTAL AREA |        |
|-------|---------|-----------|--------|--------------|-------|------------|--------|
|       |         | SQM       | SQFT.  | SQM.         | SQFT. | SQM.       | SQFT.  |
| 1-15  | UNIT 03 | 83.37     | 897.39 | 5.53         | 59.52 | 88.90      | 956.91 |
|       | UNIT 10 | 83.31     | 896.74 | 5.53         | 59.52 | 88.84      | 956.26 |
|       | UNIT 15 | 83.22     | 895.77 | 5.53         | 59.52 | 88.75      | 955.29 |
| 16-18 | UNIT 03 | 83.28     | 896.42 | 5.53         | 59.52 | 88.81      | 955.94 |
|       | UNIT 10 | 83.44     | 898.14 | 5.53         | 59.52 | 88.97      | 957.66 |
|       | UNIT 15 | 83.36     | 897.28 | 5.69         | 61.25 | 89.05      | 958.53 |

### 2 BEDROOM APARTMENT

| LEVEL | UNIT NO | UNIT AREA |        | BALCONY AREA |        | TOTAL AREA |         |
|-------|---------|-----------|--------|--------------|--------|------------|---------|
| LEVEL |         | SQM       | SQFT.  | SQM.         | SQFT.  | SQM.       | SQFT.   |
|       | UNIT 04 | 82.72     | 890.39 | 16.74        | 180.19 | 99.46      | 1070.58 |
| 1-15  | UNIT 12 | 83.89     | 902.98 | 16.82        | 181.05 | 100.71     | 1084.03 |
|       | UNIT 04 | 82.60     | 889.10 | 16.77        | 180.51 | 99.37      | 1069.61 |
| 16-18 | UNIT 12 | 83.91     | 903.20 | 16.61        | 178.79 | 100.52     | 1081.99 |

ESTATE

PARK HEIGHTS I

| LEVEL | UNIT NO | UNIT AREA |         | BALCONY AREA |        | TOTAL AREA |         |
|-------|---------|-----------|---------|--------------|--------|------------|---------|
| LEVEL |         | SQM       | SQFT.   | SQM.         | SQFT.  | SQM.       | SQFT.   |
|       | UNIT 05 | 132.19    | 1422.88 | 16.98        | 182.77 | 149.17     | 1605.65 |
| 1-15  | UNIT 13 | 132.24    | 1423.42 | 16.66        | 179.33 | 148.90     | 1602.75 |
|       | UNIT 05 | 132.21    | 1423.10 | 16.77        | 180.51 | 148.98     | 1603.61 |
| 16-18 | UNIT 13 | 132.27    | 1423.74 | 16.54        | 178.04 | 148.81     | 1601.78 |