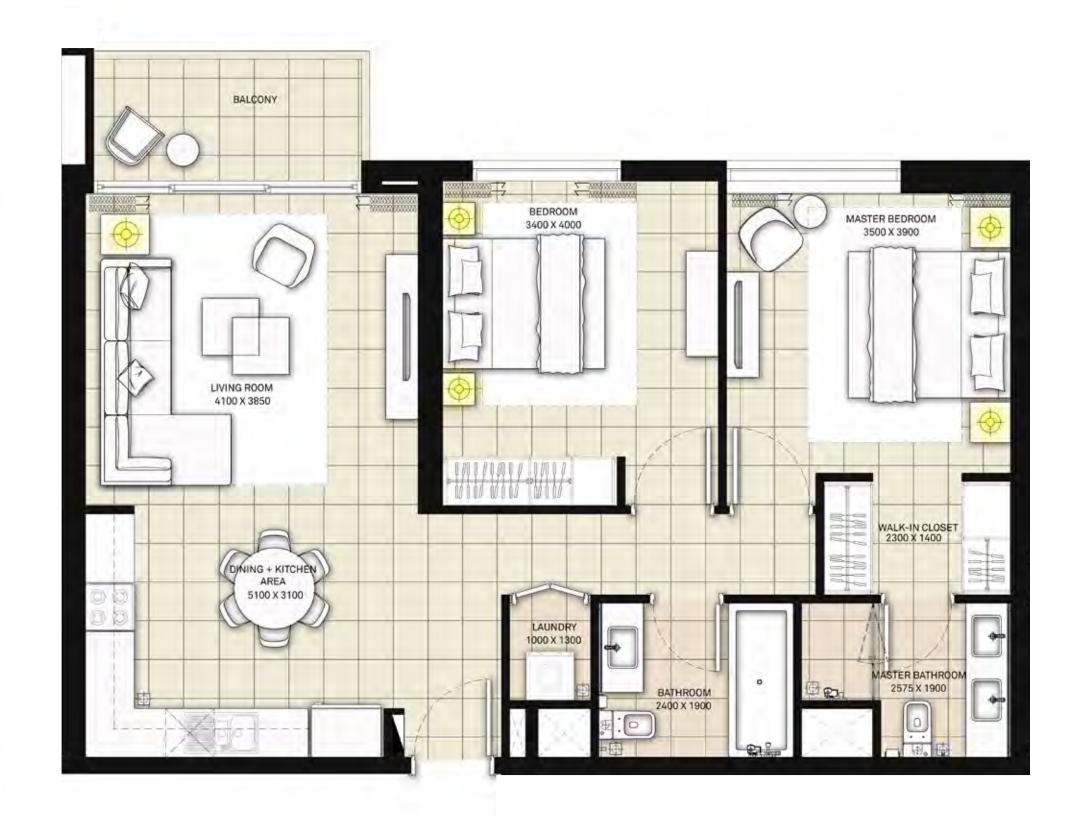

## FLOOR PLANS

### 2 BEDROOM APARTMENT

| LEVEL | UNIT NO | UNIT AREA |        | BALCONY AREA |       | TOTAL AREA |        |
|-------|---------|-----------|--------|--------------|-------|------------|--------|
|       |         | SQM       | SQFT.  | SQM.         | SQFT. | SQM.       | SQFT.  |
| 1-15  | UNIT 03 | 83.37     | 897.39 | 5.53         | 59.52 | 88.90      | 956.91 |
|       | UNIT 10 | 83.31     | 896.74 | 5.53         | 59.52 | 88.84      | 956.26 |
|       | UNIT 15 | 83.22     | 895.77 | 5.53         | 59.52 | 88.75      | 955.29 |
| 16-18 | UNIT 03 | 83.28     | 896.42 | 5.53         | 59.52 | 88.81      | 955.94 |
|       | UNIT 10 | 83.44     | 898.14 | 5.53         | 59.52 | 88.97      | 957.66 |
|       | UNIT 15 | 83.36     | 897.28 | 5.69         | 61.25 | 89.05      | 958.53 |