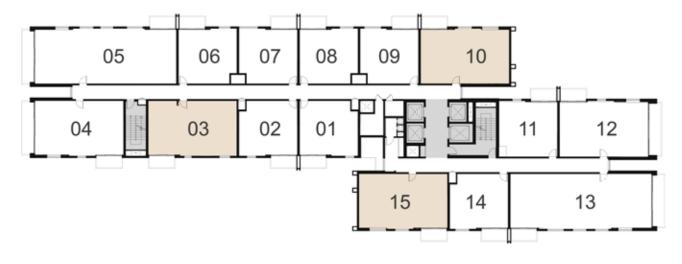

## FLOOR PLANS

## DUBAI HILLS

ESTATE

PARK HEIGHTS I

### 2 BEDROOM APARTMENT

| LEVEL | UNIT NO | UNIT AREA |        | BALCONY AREA |       | TOTAL AREA |        |
|-------|---------|-----------|--------|--------------|-------|------------|--------|
|       |         | SQM       | SQFT.  | SQM.         | SQFT. | SQM.       | SQFT.  |
| 1-15  | UNIT 03 | 83.37     | 897.39 | 5.53         | 59.52 | 88.90      | 956.91 |
|       | UNIT 10 | 83.31     | 896.74 | 5.53         | 59.52 | 88.84      | 956.26 |
|       | UNIT 15 | 83.22     | 895.77 | 5.53         | 59.52 | 88.75      | 955.29 |
| 16-18 | UNIT 03 | 83.28     | 896.42 | 5.53         | 59.52 | 88.81      | 955.94 |
|       | UNIT 10 | 83.44     | 898.14 | 5.53         | 59.52 | 88.97      | 957.66 |
|       | UNIT 15 | 83.36     | 897.28 | 5.69         | 61.25 | 89.05      | 958.53 |