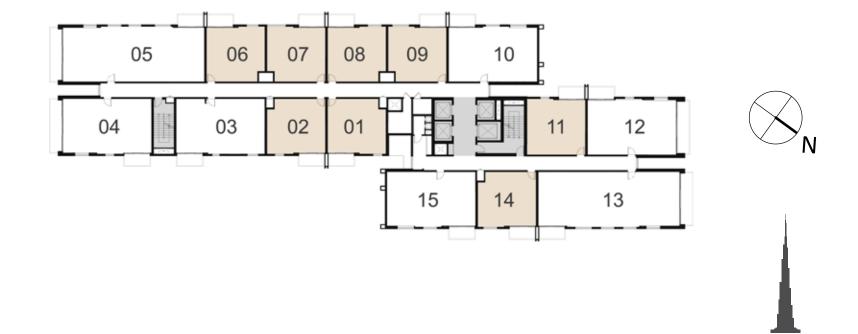

| 60.78      | 654.23 |
|       | UNIT 14 | 54.25     | 583.94 | 5.53         | 59.52 | 59.78      | 643.46 |
|       | UNIT 01 | 54.29     | 584.37 | 5.53         | 59.52 | 59.82      | 643.89 |
|       | UNIT 02 | 54.29     | 584.37 | 5.53         | 59.52 | 59.82      | 643.89 |
|       | UNIT 06 | 54.19     | 583.30 | 5.53         | 59.52 | 59.72      | 642.82 |
|       | UNIT 07 | 54.19     | 583.30 | 5.53         | 59.52 | 59.72      | 642.82 |
| 16-18 | UNIT 08 | 54.19     | 583.30 | 5.53         | 59.52 | 59.72      | 642.82 |
|       | UNIT 09 | 54.19     | 583.30 | 5.53         | 59.52 | 59.72      | 642.82 |
|       | UNIT 11 | 55.27     | 594.92 | 5.53         | 59.52 | 60.80      | 654.44 |
|       | UNIT 14 | 54.25     | 583.94 | 5.53         | 59.52 | 59.78      | 643.46 |





## DUBAI HILLS

ESTATE

PARK HEIGHTS I



### 2 BEDROOM APARTMENT

| LEVEL | UNIT NO | UNIT AREA |        | BALCONY AREA |       | TOTAL AREA |        |
|-------|---------|-----------|--------|--------------|-------|------------|--------|
|       |         | SQM       | SQFT.  | SQM.         | SQFT. | SQM.       | SQFT.  |
| 1-15  | UNIT 03 | 83.37     | 897.39 | 5.53         | 59.52 | 88.90      | 956.91 |
|       | UNIT 10 | 83.31     | 896.74 | 5.53         | 59.52 | 88.84      | 956.26 |
|       | UNIT 15 | 83.22     | 895.77 | 5.53         | 59.52 | 88.75      | 955.29 |
| 16-18 | UNIT 03 | 83.28     | 896.42 | 5.53         | 59.52 | 88.81      | 955.94 |
|       | UNIT 10 | 83.44     | 898.14 | 5.53         | 59.52 | 88.97      | 957.66 |
|       | UNIT 15 | 83.36     | 897.28 |