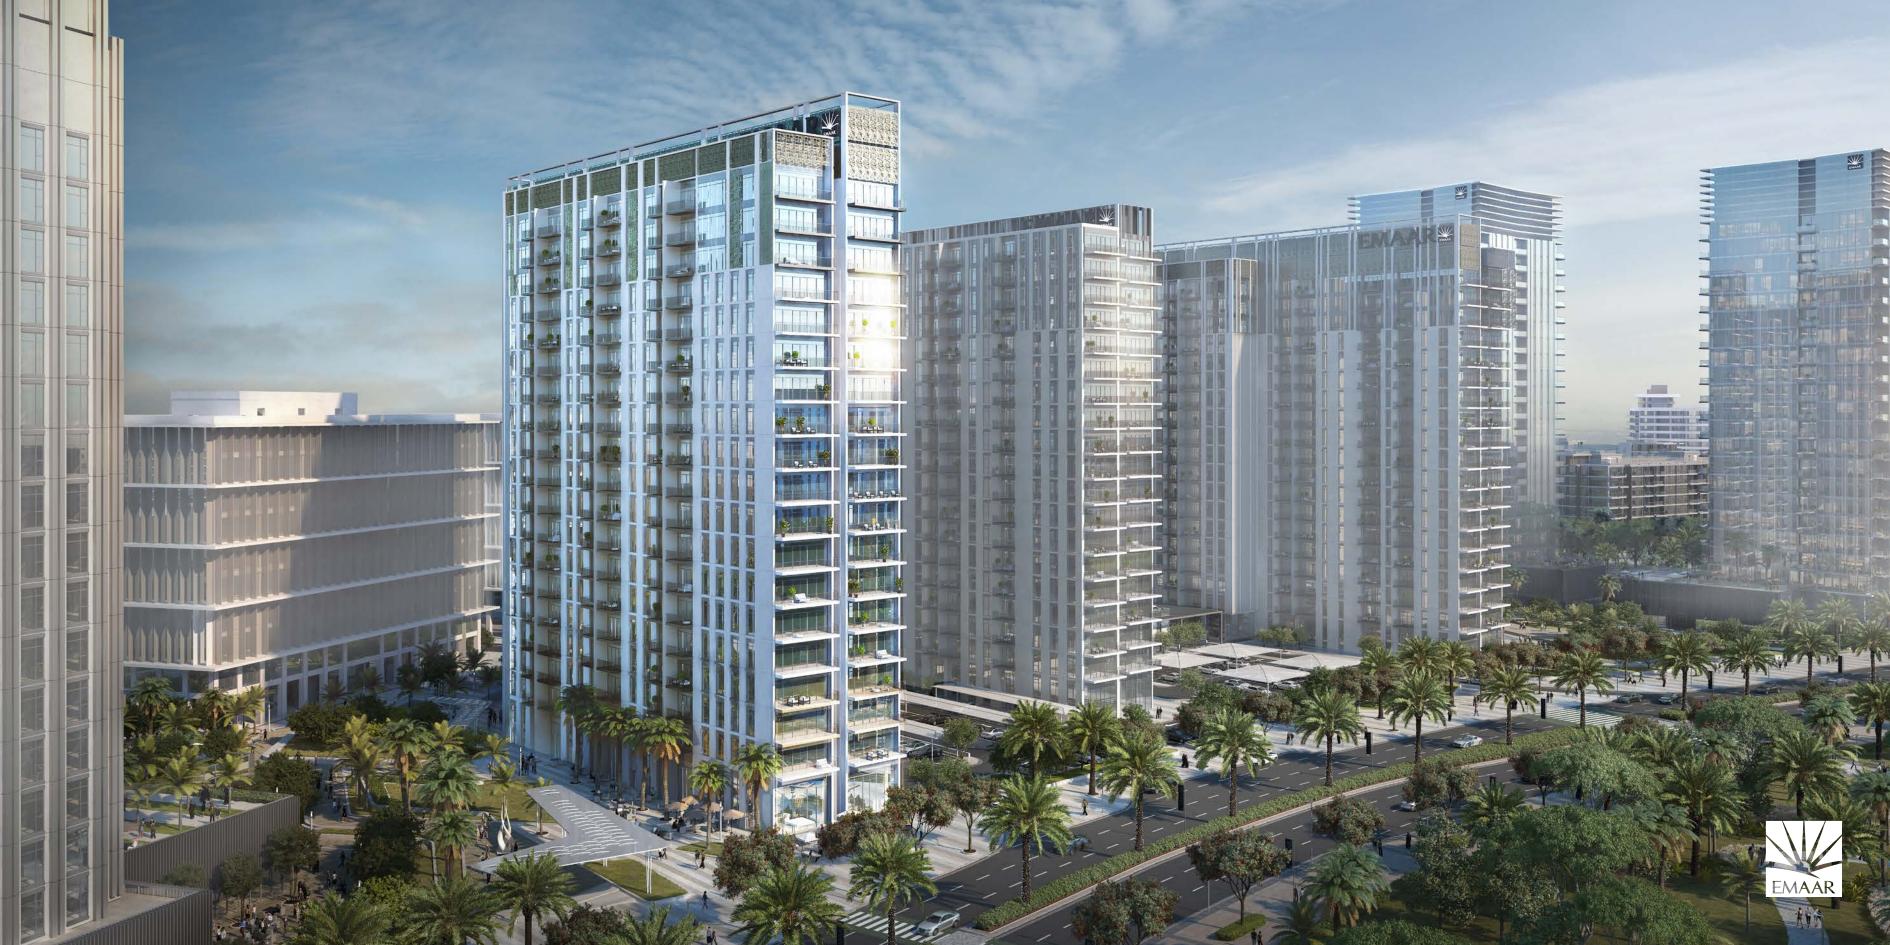

# DUBAIHILLS ESTATE MBR CITY

## PARK HEIGHTS I







7 MINUTES
WALK TO THE MALL

DIRECT ACCESS
TO BOULEVARD

**5 MINUTES**WALK TO
THE CENTRAL PARK











## PARK HEIGHTS I AT DUBAI HILLS ESTATE





## DUBAI HILLS ESTATE

**Burj Khalifa** 10 Minutes

**The Dubai Mall**10 Minutes

**Dubai Marina** 10 Minutes

Jumeirah Beach 12 Minutes **The Tower - DCH**15 Minutes

**Dubai Intl Airport** Al Maktoum Airport 20 Minutes 35 Minutes

DISTANCES ARE APPROXIMATE







## DUBALHILLS ESTATE

Post-handover Special Payment Plan

1st Installment

10%

Purchase Date

2nd Installment

10%

10 Oct 2017

3rd nstallmen

5%

10 Apr 2018

20% Construction
Completion

10%

15 Oct 2018\*

50% Construction

5%

15 Δnr 2019\*

80% Construction
Completion

10%

15 Sep 2019\*

100% Completion

10%

31 Mar 2020\*

6 Months

10%

30 Sen 2020\*

12 Months

10%

30 Mar 2021\*

18 Months Post-handover

10%

30 Sen 2021\*

24 Months Post-handove

10%

30 Mar 2022\