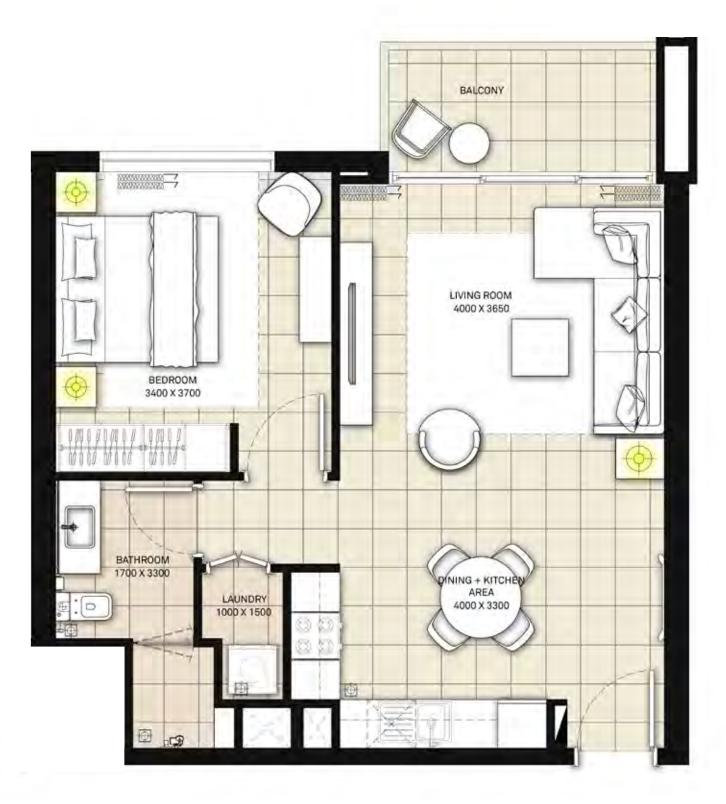

## FLOOR PLANS

## 1 BEDROOM APARTMENT

| LEVEL | UNIT NO | UNIT AREA |        | BALCONY AREA |       | TOTAL AREA |        |
|-------|---------|-----------|--------|--------------|-------|------------|--------|
|       |         | SQM       | SQFT.  | SQM.         | SQFT. | SQM.       | SQFT.  |
|       | UNIT 01 | 54.25     | 583.94 | 5.53         | 59.52 | 59.78      | 643.46 |
|       | UNIT 02 | 54.25     | 583.94 | 5.53         | 59.52 | 59.78      | 643.46 |
|       | UNIT 06 | 54.17     | 583.08 | 5.53         | 59.52 | 59.70      | 642.60 |
|       | UNIT 07 | 54.17     | 583.08 | 5.53         | 59.52 | 59.70      | 642.60 |
| 1-15  | UNIT 08 | 54.17     | 583.08 | 5.53         | 59.52 | 59.70      | 642.60 |
|       | UNIT 09 | 54.17     | 583.08 | 5.53         | 59.52 | 59.70      | 642.60 |
|       | UNIT 11 | 55.25     | 594.71 | 5.53         | 59.52 | 60.78      | 654.23 |
|       | UNIT 14 | 54.25     | 583.94 | 5.53         | 59.52 | 59.78      | 643.46 |
|       | UNIT 01 | 54.29     | 584.37 | 5.53         | 59.52 | 59.82      | 643.89 |
|       | UNIT 02 | 54.29     | 584.37 | 5.53         | 59.52 | 59.82      | 643.89 |
|       | UNIT 06 | 54.19     | 583.30 | 5.53         | 59.52 | 59.72      | 642.82 |
|       | UNIT 07 | 54.19     | 583.30 | 5.53         | 59.52 | 59.72      | 642.82 |
| 16-18 | UNIT 08 | 54.19     | 583.30 | 5.53         | 59.52 | 59.72      | 642.82 |
|       | UNIT 09 | 54.19     | 583.30 | 5.53         | 59.52 | 59.72      | 642.82 |
|       | UNIT 11 | 55.27     | 594.92 | 5.53         | 59.52 | 60.80      | 654.44 |
|       | UNIT 14 | 54.25     | 583.94 | 5.53         | 59.52 | 59.78      | 643.46 |