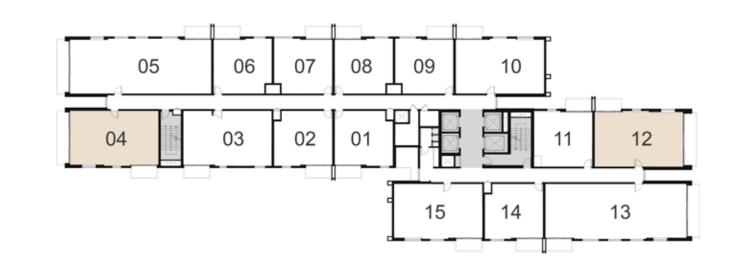

## DUBAI HILLS

### ESTATE

PARK HEIGHTS I

### 2 BEDROOM APARTMENT

| LEVEL | UNIT NO | UNIT AREA |        | BALCONY AREA |        | TOTAL AREA |         |
|-------|---------|-----------|--------|--------------|--------|------------|---------|
| LEVEL |         | SQM       | SQFT.  | SQM.         | SQFT.  | SQM.       | SQFT.   |
|       | UNIT 04 | 82.72     | 890.39 | 16.74        | 180.19 | 99.46      | 1070.58 |
| 1-15  | UNIT 12 | 83.89     | 902.98 | 16.82        | 181.05 | 100.71     | 1084.03 |
|       | UNIT 04 | 82.60     | 889.10 | 16.77        | 180.51 | 99.37      | 1069.61 |
| 16-18 | UNIT 12 | 83.91     | 903.20 | 16.61        | 178.79 | 100.52     | 1081.99 |