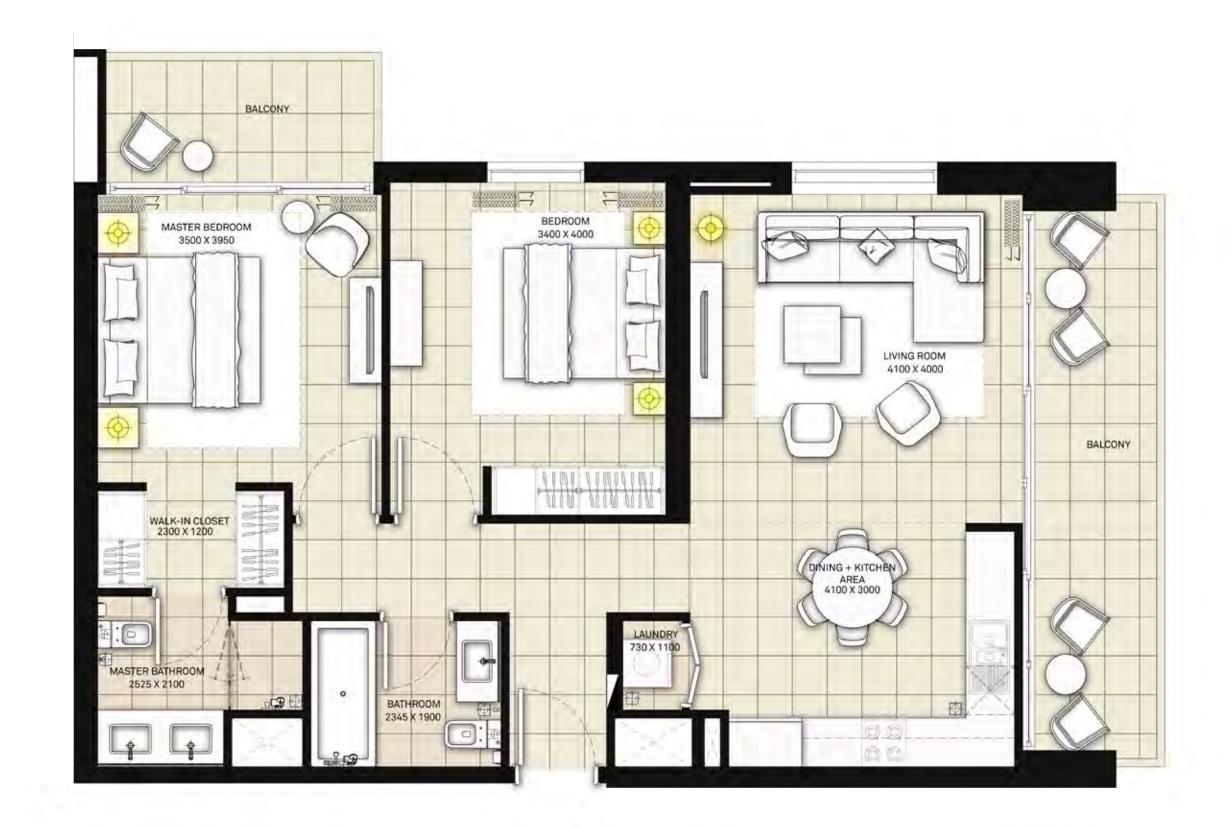

### 2 BEDROOM APARTMENT

| LEVEL | UNIT NO | UNIT AREA |        | BALCONY AREA |       | TOTAL AREA |        |
|-------|---------|-----------|--------|--------------|-------|------------|--------|
|       |         | SQM       | SQFT.  | SQM.         | SQFT. | SQM.       | SQFT.  |
| 1-15  | UNIT 03 | 83.37     | 897.39 | 5.53         | 59.52 | 88.90      | 956.91 |
|       | UNIT 10 | 83.31     | 896.74 | 5.53         | 59.52 | 88.84      | 956.26 |
|       | UNIT 15 | 83.22     | 895.77 | 5.53         | 59.52 | 88.75      | 955.29 |
| 16-18 | UNIT 03 | 83.28     | 896.42 | 5.53         | 59.52 | 88.81      | 955.94 |
|       | UNIT 10 | 83.44     | 898.14 | 5.53         | 59.52 | 88.97      | 957.66 |
|       | UNIT 15 | 83.36     | 897.28 | 5.69         | 61.25 | 89.05      | 958.53 |