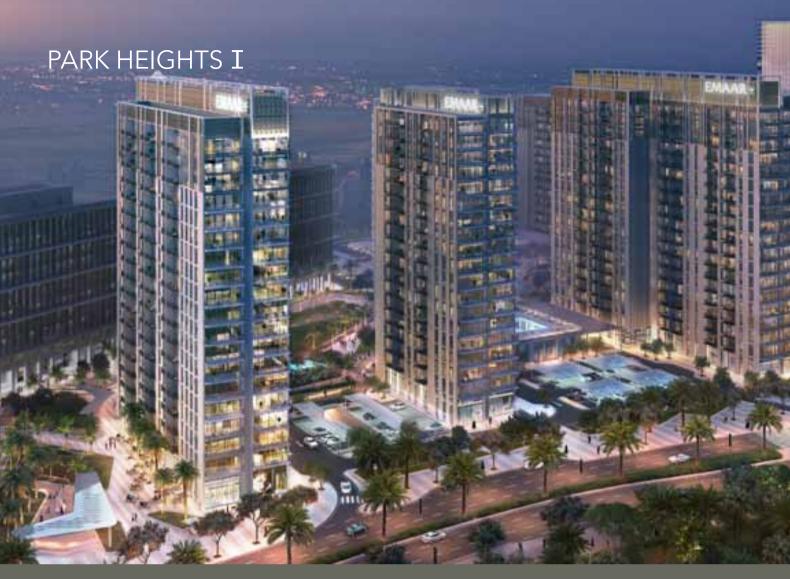

## PARK HEIGHTS I

7 MINUTES
WALK TO THE MALL

DIRECT ACCESS
TO BOULEVARD

**5 MINUTES**WALK TO
THE CENTRAL PARK

## PARK HEIGHTS I AT DUBAI HILLS ESTATE