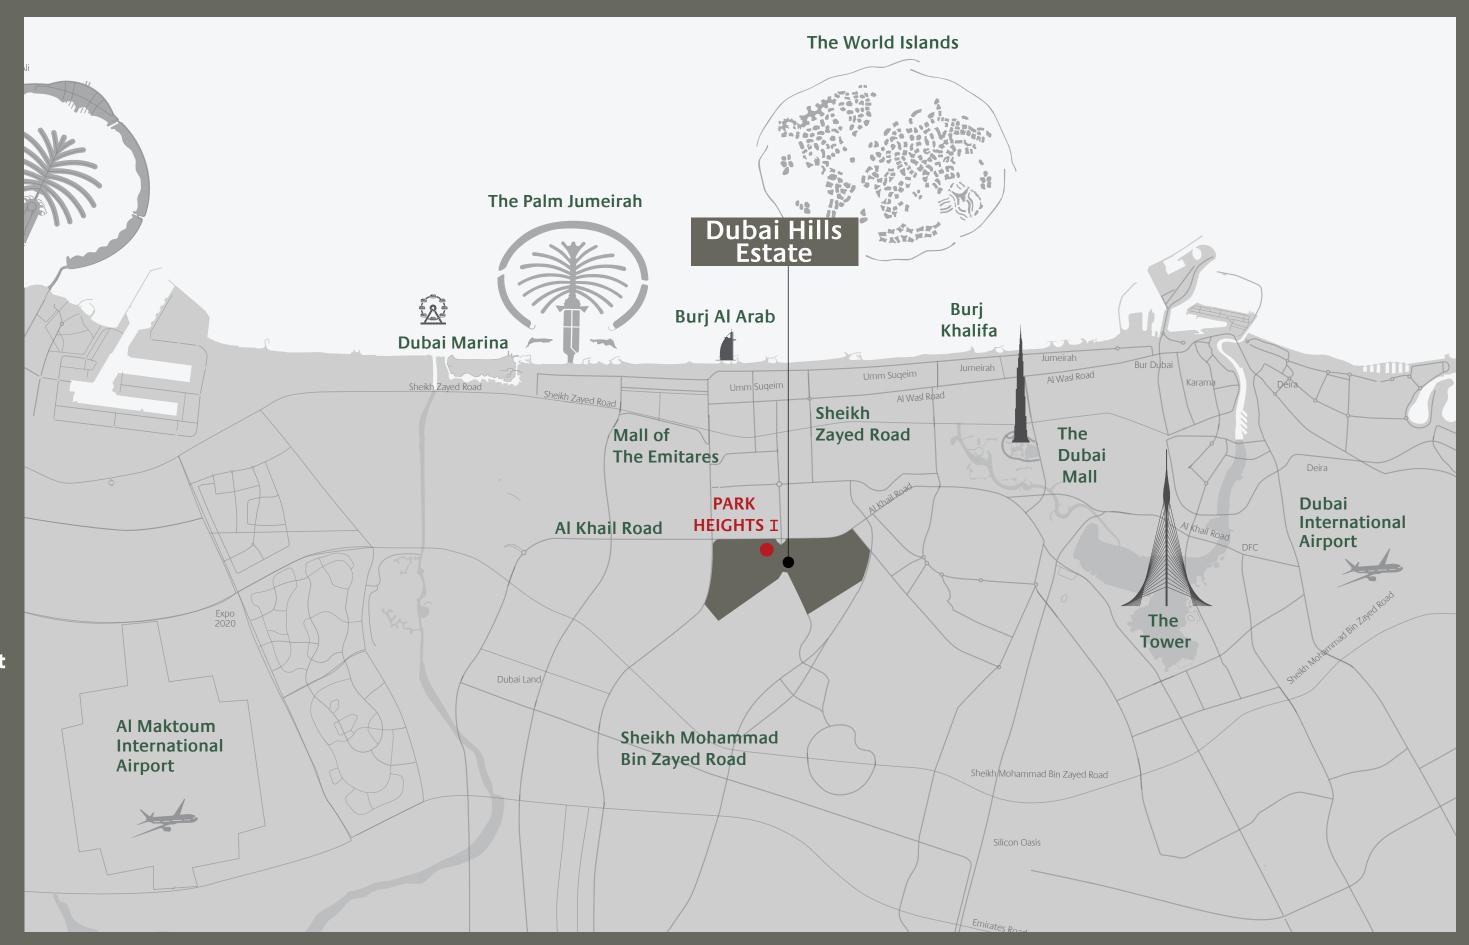

## DUBAI HILLS ESTATE

**Burj Khalifa** 10 Minutes

**The Dubai Mall**10 Minutes

**Dubai Marina** 10 Minutes

Jumeirah Beach 12 Minutes **The Tower - DCH**15 Minutes

**Dubai Intl Airport** Al Maktoum Airport 20 Minutes 35 Minutes

DISTANCES ARE APPROXIMATE