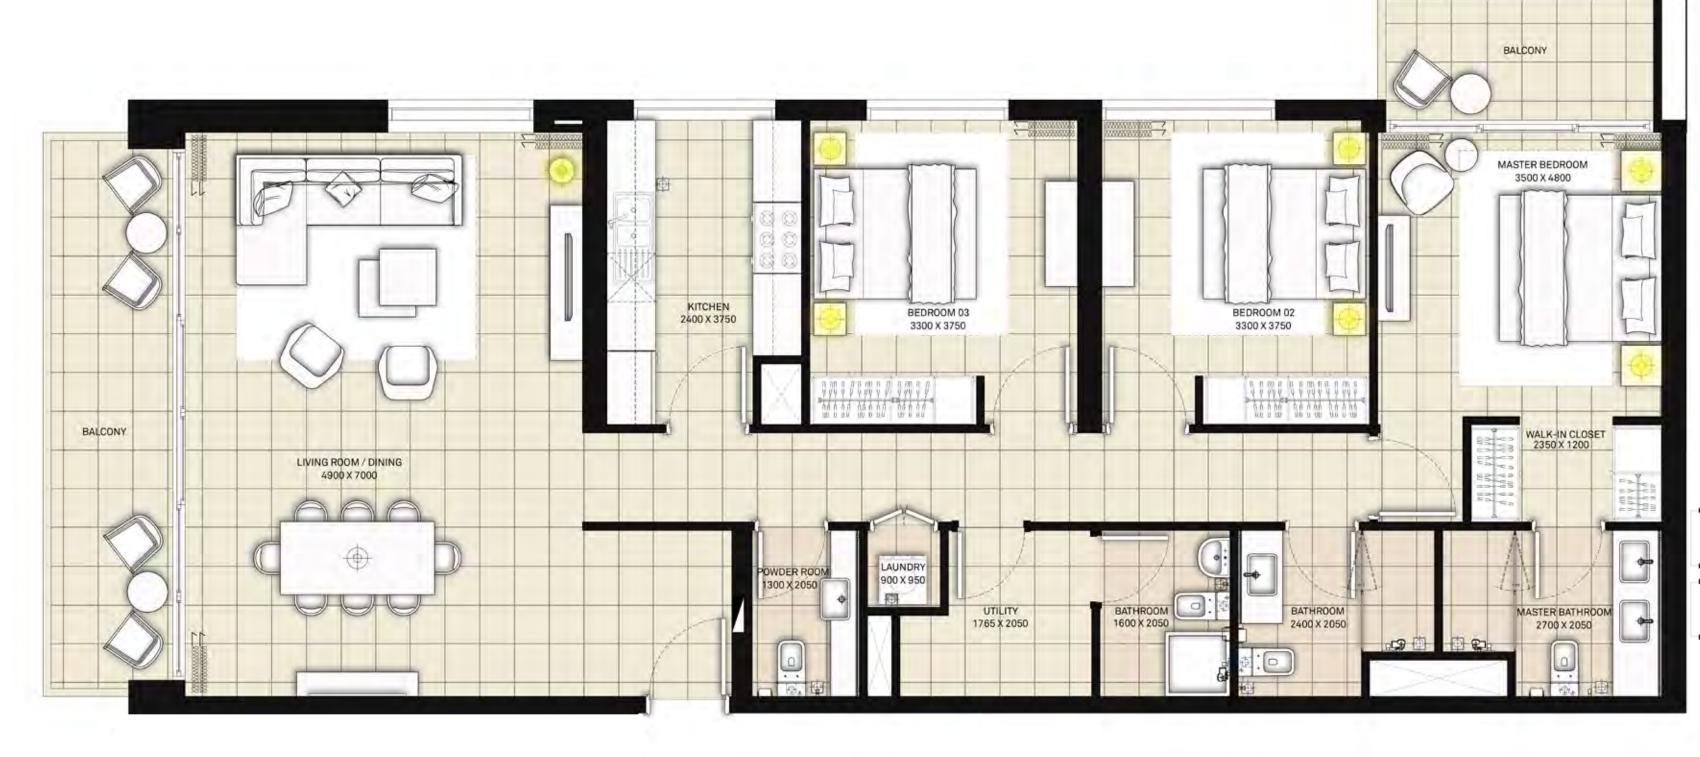

## FLOOR PLANS

## DUBAI HILLS

ESTATE

PARK HEIGHTS I

## 1 BEDROOM APARTMENT

| LEVEL | UNIT NO | UNIT AREA |        | BALCONY AREA |       | TOTAL AREA |        |
|-------|---------|-----------|--------|--------------|-------|------------|--------|
|       |         | SQM       | SQFT.  | SQM.         | SQFT. | SQM.       | SQFT.  |
|       | UNIT 01 | 54.25     | 583.94 | 5.53         | 59.52 | 59.78      | 643.46 |
|       | UNIT 02 | 54.25     | 583.94 | 5.53         | 59.52 | 59.78      | 643.46 |
|       | UNIT 06 | 54.17     | 583.08 | 5.53         | 59.52 | 59.70      | 642.60 |
|       | UNIT 07 | 54.17     | 583.08 | 5.53         | 59.52 | 59.70      | 642.60 |
| 1-15  | UNIT 08 | 54.17     | 583.08 | 5.53         | 59.52 | 59.70      | 642.60 |
|       | UNIT 09 | 54.17     | 583.08 | 5.53         | 59.52 | 59.70      | 642.60 |
|       | UNIT 11 | 55.25     | 594.71 | 5.53         | 59.52 | 60.78      | 654.23 |
|       | UNIT 14 | 54.25     | 583.94 | 5.53         | 59.52 | 59.78      | 643.46 |
|       | UNIT 01 | 54.29     | 584.37 | 5.53         | 59.52 | 59.82      | 643.89 |
|       | UNIT 02 | 54.29     | 584.37 | 5.53         | 59.52 | 59.82      | 643.89 |
|       | UNIT 06 | 54.19     | 583.30 | 5.53         | 59.52 | 59.72      | 642.82 |
|       | UNIT 07 | 54.19     | 583.30 | 5.53         | 59.52 | 59.72      | 642.82 |
| 16-18 | UNIT 08 | 54.19     | 583.30 | 5.53         | 59.52 | 59.72      | 642.82 |
|       | UNIT 09 | 54.19     | 583.30 | 5.53         | 59.52 | 59.72      | 642.82 |
|       | UNIT 11 | 55.27     | 594.92 | 5.53         | 59.52 | 60.80      | 654.44 |
|       | UNIT 14 | 54.25     | 583.94 | 5.53         | 59.52 | 59.78      | 643.46 |

### 2 BEDROOM APARTMENT

| LEVEL | UNIT NO | UNIT AREA |        | BALCONY AREA |       | TOTAL AREA |        |
|-------|---------|-----------|--------|--------------|-------|------------|--------|
|       |         | SQM       | SQFT.  | SQM.         | SQFT. | SQM.       | SQFT.  |
| 1-15  | UNIT 03 | 83.37     | 897.39 | 5.53         | 59.52 | 88.90      | 956.91 |
|       | UNIT 10 | 83.31     | 896.74 | 5.53         | 59.52 | 88.84      | 956.26 |
|       | UNIT 15 | 83.22     | 895.77 | 5.53         | 59.52 | 88.75      | 955.29 |
| 16-18 | UNIT 03 | 83.28     | 896.42 | 5.53         | 59.52 | 88.81      | 955.94 |
|       | UNIT 10 | 83.44     | 898.14 | 5.53         | 59.52 | 88.97      | 957.66 |
|       | UNIT 15 | 83.36     | 897.28 | 5.69         | 61.25 | 89.05      | 958.53 |

### 2 BEDROOM APARTMENT

| LEVEL | UNIT NO | UNIT AREA |        | BALCONY AREA |        | TOTAL AREA |         |
|-------|---------|-----------|--------|--------------|--------|------------|---------|
| LEVEL |         | SQM       | SQFT.  | SQM.         | SQFT.  | SQM.       | SQFT.   |
|       | UNIT 04 | 82.72     | 890.39 | 16.74        | 180.19 | 99.46      | 1070.58 |
| 1-15  | UNIT 12 | 83.89     | 902.98 | 16.82        | 181.05 | 100.71     | 1084.03 |
|       | UNIT 04 | 82.60     | 889.10 | 16.77        | 180.51 | 99.37      | 1069.61 |
| 16-18 | UNIT 12 | 83.91     | 903.20 | 16.61        | 178.79 | 100.52     | 1081.99 |

ESTATE

PARK HEIGHTS I

| LEVEL | UNIT NO | UNIT AREA |         | BALCONY AREA |        | TOTAL AREA |         |
|-------|---------|-----------|---------|--------------|--------|------------|---------|
| LEVEL |         | SQM       | SQFT.   | SQM.         | SQFT.  | SQM.       | SQFT.   |
|       | UNIT 05 | 132.19    | 1422.88 | 16.98        | 182.77 | 149.17     | 1605.65 |
| 1-15  | UNIT 13 | 132.24    | 1423.42 | 16.66        | 179.33 | 148.90     | 1602.75 |
|       | UNIT 05 | 132.21    | 1423.10 | 16.77        | 180.51 | 148.98     | 1603.61 |
| 16-18 | UNIT 13 | 132.27    | 1423.74 | 16.54        | 178.04 | 148.81     | 1601.78 |