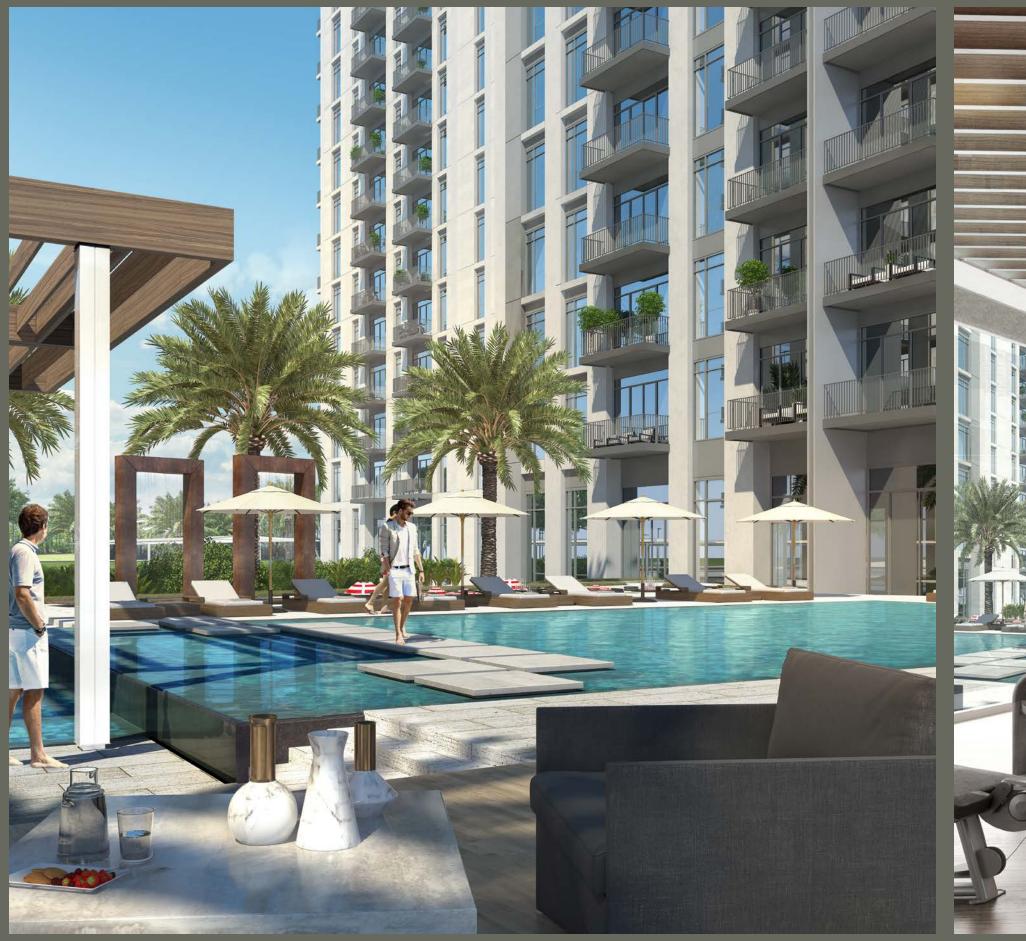

# DUBAIHILLS ESTATE MBR CITY

## PARK HEIGHTS I







7 MINUTES
WALK TO THE MALL

DIRECT ACCESS
TO BOULEVARD

**5 MINUTES**WALK TO
THE CENTRAL PARK











## PARK HEIGHTS I AT DUBAI HILLS ESTATE





## DUBAI HILLS ESTATE

**Burj Khalifa** 10 Minutes

**The Dubai Mall**10 Minutes

**Dubai Marina** 10 Minutes

Jumeirah Beach 12 Minutes **The Tower - DCH**15 Minutes

**Dubai Intl Airport** Al Maktoum Airport 20 Minutes 35 Minutes

DISTANCES ARE APPROXIMATE







## DUBALHILLS ESTATE

Post-handover Special Payment Plan

1st Installment

10%

Purchase Date

2nd Installment

10%

10 Oct 2017

3rd nstallmen

5%

10 Apr 2018

20% Construction
Completion

10%

15 Oct 2018\*

50% Construction

5%

15 Δnr 2019\*

80% Construction
Completion

10%

15 Sep 2019\*

100% Completion

10%

31 Mar 2020\*

6 Months

10%

30 Sen 2020\*

12 Months

10%

30 Mar 2021\*

18 Months Post-handover

10%

30 Sen 2021\*

24 Months Post-handove

10%

30 Mar 2022\*