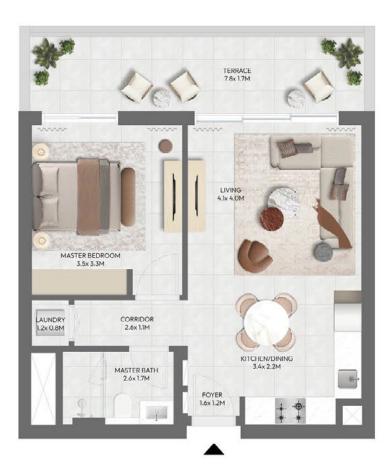

---|
| Down Payment                                   | 10%                | Aug 2024 |
| 1st Instalment                                 | 10%                | Oct 2024 |
| 2nd Instalment                                 | 10%                | Mar 2025 |
| 3rd Instalment                                 | 10%                | Aug 2025 |
| 4th Instalment                                 | 10%                | Feb 2026 |
| 5th Instalment<br>20% Construction Completion  | 10%                | Sep 2026 |
| 6th Instalment<br>40% Construction Completion  | 10%                | Mar 2027 |
| 7th Instalment<br>60% Construction Completion  | 10%                | Sep 2027 |
| 8th Instalment<br>100% Construction Completion | 20%                | Oct 2028 |



### Floor Plans

Typical 1 Bedroom Layout





Option 1

Option 2

### Typical 2 Bedroom Layout



Option 1

Option 2

MASTER BEDROOM 3.7x 3.3M

> MASTER BATH 2.6x 1.7M

WALK-IN WARDROBE 2.0x1.0M

Typical 3 Bedroom Layout



Option 1