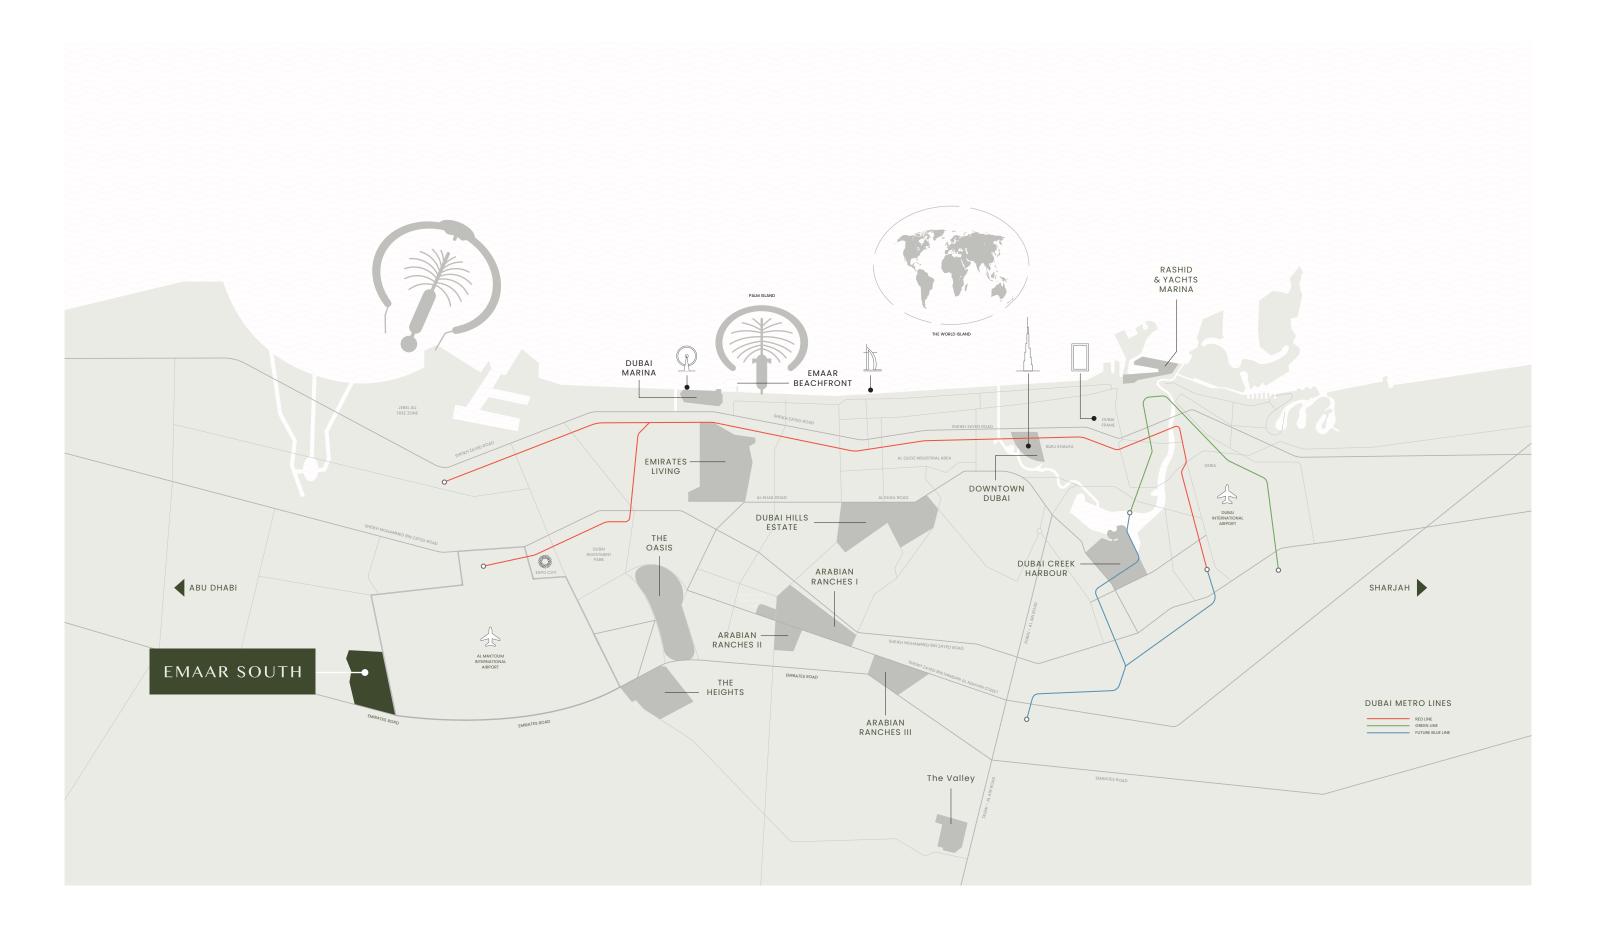

### EMAAR SOUTH

Be part of Dubai's future in a new community that supports your visions! Emaar South is perfectly positioned alongside Expo City Dubai, the future vision of the Expo 2020 Dubai site, offering easy access to Al Maktoum International Airport and a host of Dubai's most popular attractions and business hubs.