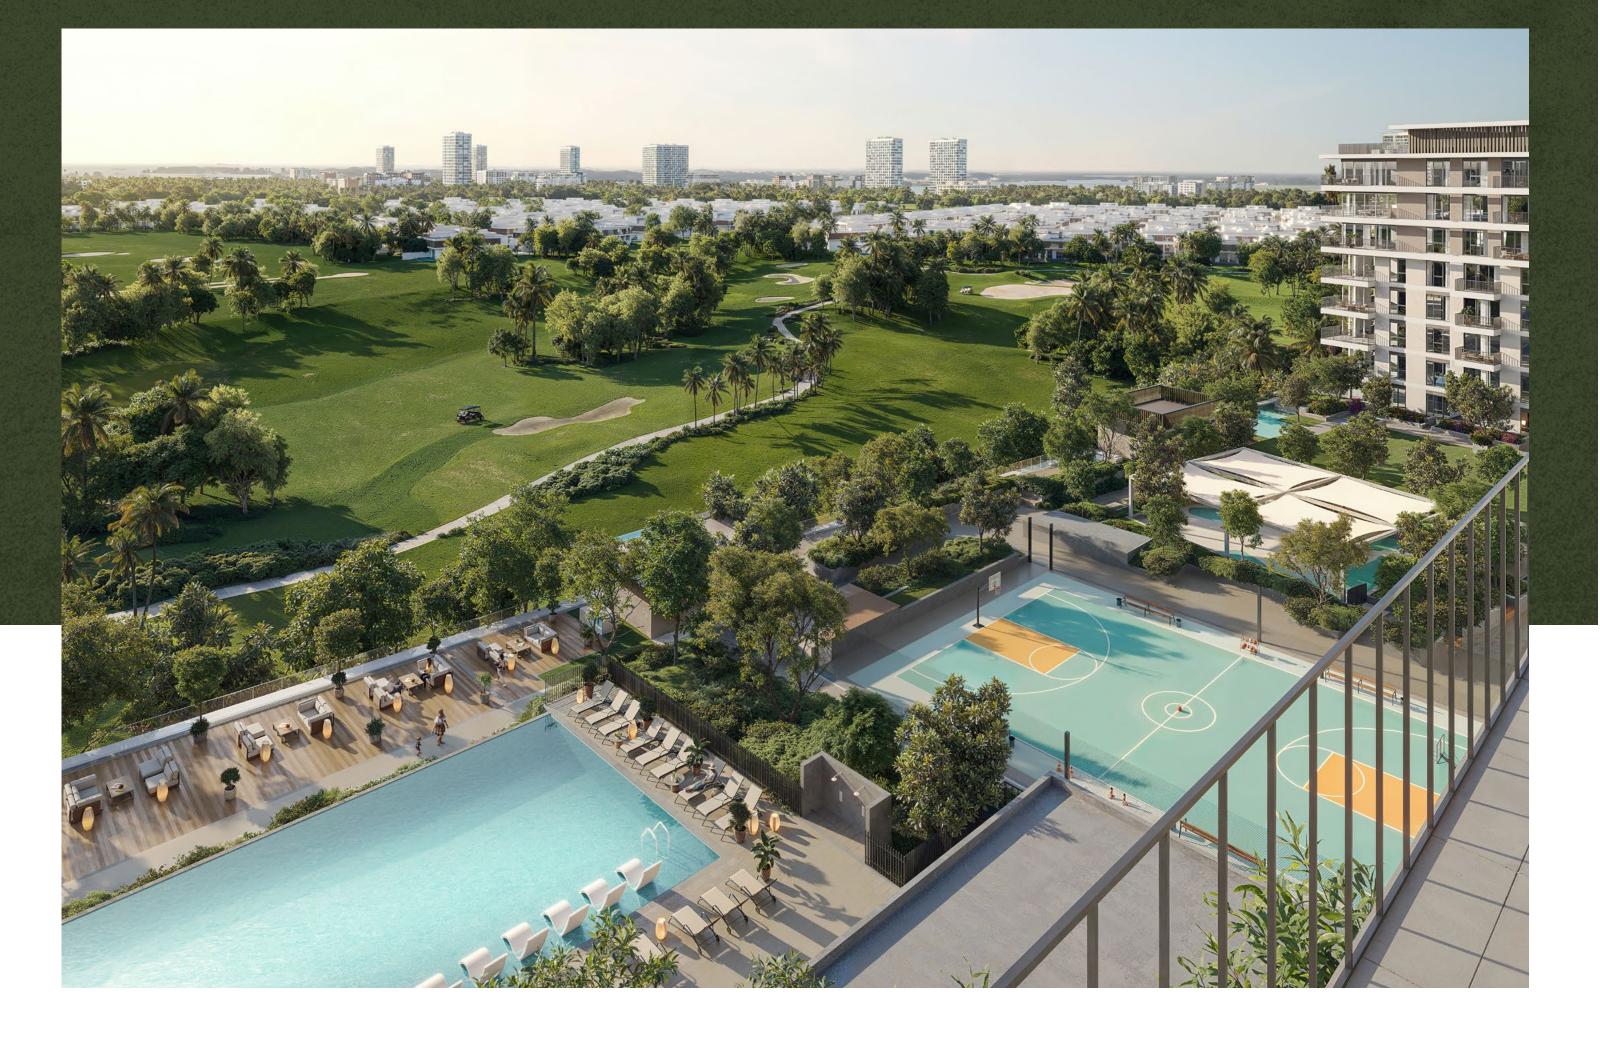

## Embracing the Golf Lifestyle

A midrise community in Emaar South with stunning views of the lush golf course. Each residence offers serene vistas, situated next to the 9th hole of an 18-hole championship course, close to the Golf Clubhouse and Driving Range in the vibrant Emaar South community.

### Exquisite Residential Collection

Golf Point offers a range of 1 to 3-bedroom apartments, each thoughtfully designed to provide spacious and comfortable living.

| Apartments | Units | Min BUA<br>Area (sq. ft.) | Avg Plot<br>Area (sq. ft.) | Starting Price<br>(in AED Mn) |
|------------|-------|---------------------------|----------------------------|-------------------------------|
| 1-Bedroom  | 300   | 675                       | 907                        | 850 K                         |
| 2-Bedroom  | 242   | 986                       | 1,740                      | 1.20 M                        |
| 3-Bedroom  | 48    | 1,677                     | 2,191                      | 2.05 M                        |