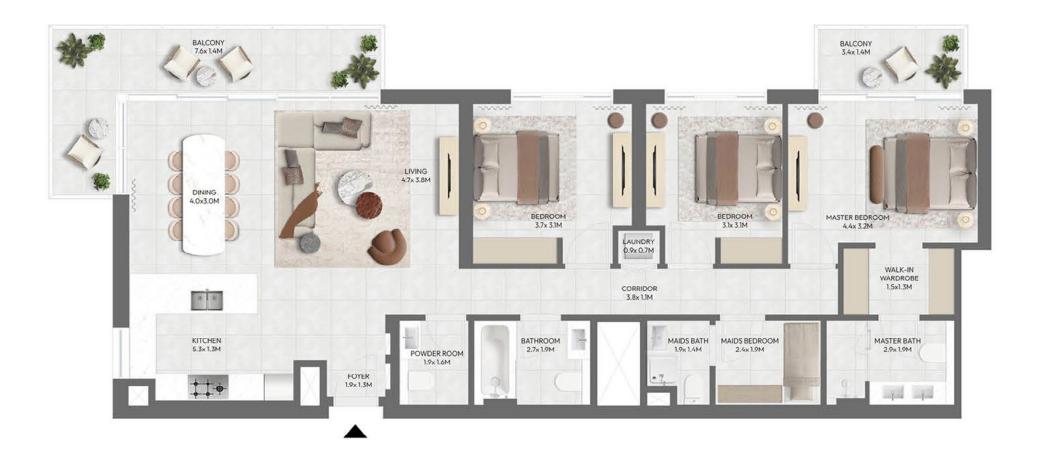

### Typical 2 Bedroom Layout

Option 1

Option 2

MASTER BEDROOM 3.7x 3.3M

> MASTER BATH 2.6x 1.7M

WALK-IN WARDROBE 2.0x1.0M

Typical 3 Bedroom Layout

Option 1