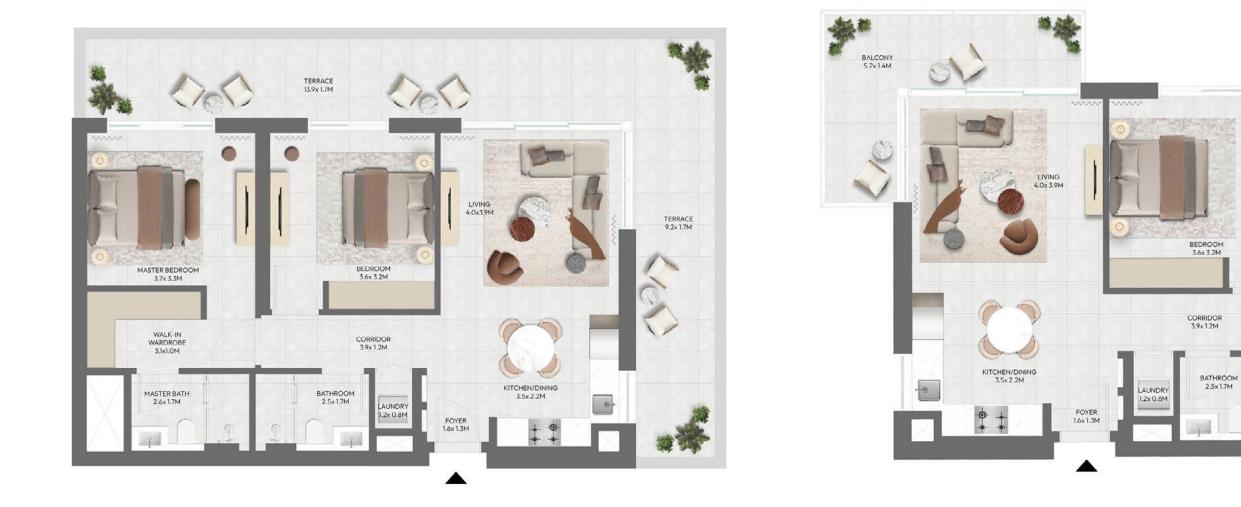

### Typical 2 Bedroom Layout

Option 1

Option 2

MASTER BEDROOM 3.7x 3.3M

> MASTER BATH 2.6x 1.7M

WALK-IN WARDROBE 2.0x1.0M

Typical 3 Bedroom Layout

Option 1