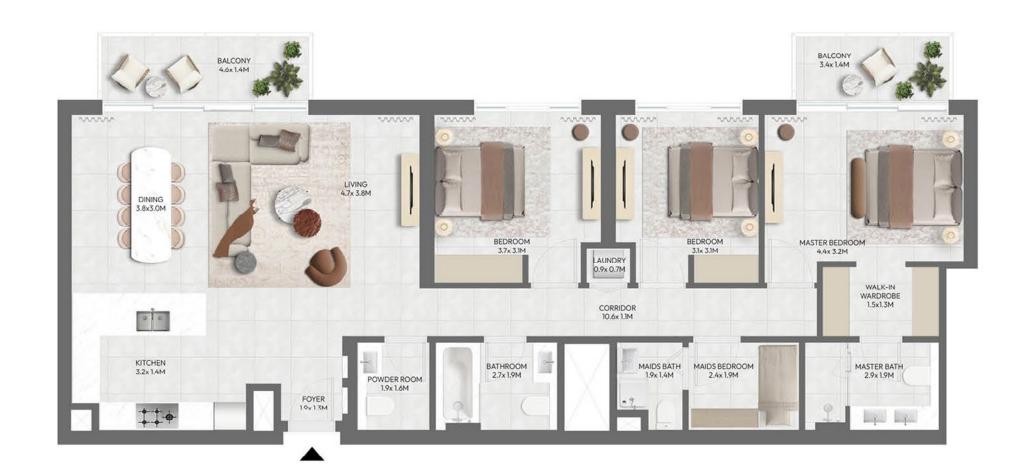

### Typical 2 Bedroom Layout

Option 1

Option 2

MASTER BEDROOM 3.7x 3.3M

> MASTER BATH 2.6x 1.7M

WALK-IN WARDROBE 2.0x1.0M

Typical 3 Bedroom Layout

Option 1