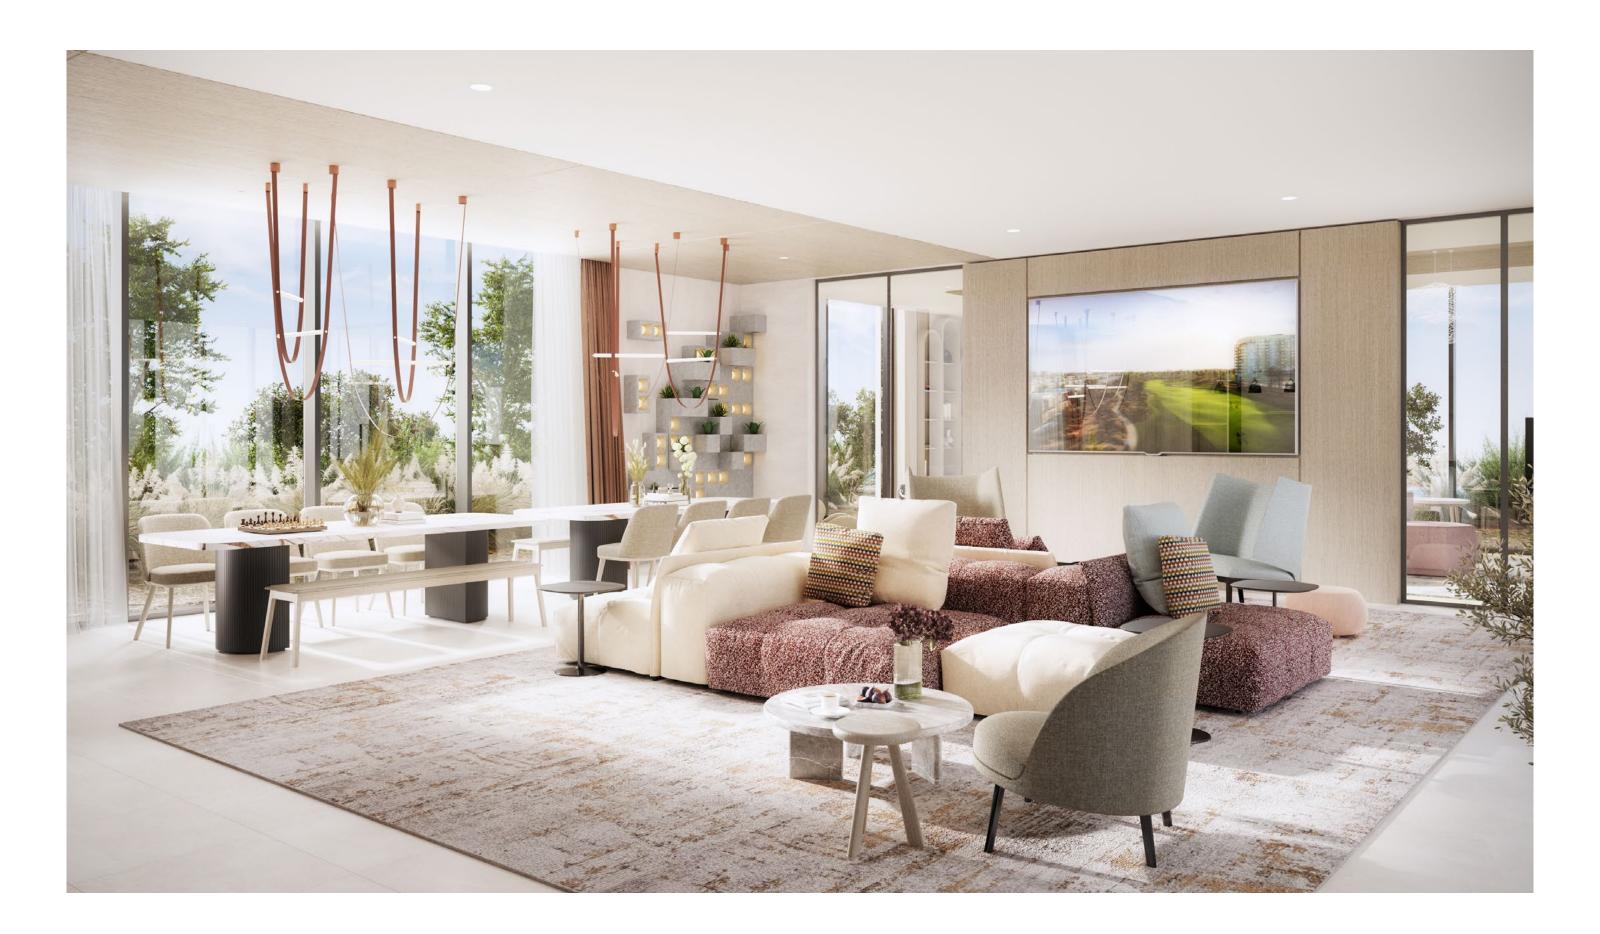

### Exquisite Residential Collection

Golf Point offers a range of 1 to 3-bedroom apartments, each thoughtfully designed to provide spacious and comfortable living.

| Apartments | Units | Min BUA<br>Area (sq. ft.) | Avg Plot<br>Area (sq. ft.) | Starting Price<br>(in AED Mn) |
|------------|-------|---------------------------|----------------------------|-------------------------------|
| 1-Bedroom  | 300   | 675                       | 907                        | 850 K                         |
| 2-Bedroom  | 242   | 986                       | 1,740                      | 1.20 M                        |
| 3-Bedroom  | 48    | 1,677                     | 2,191                      | 2.05 M                        |