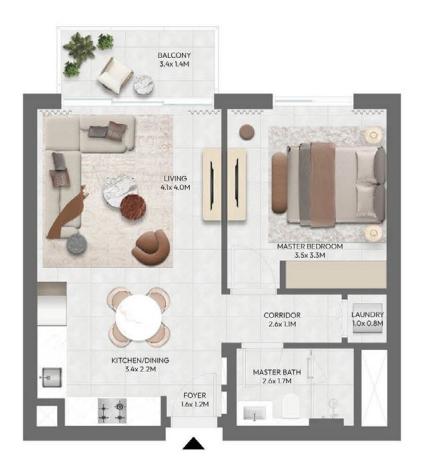

-----|
| Down Payment                                   | 10%                | Aug 2024 |
| 1st Instalment                                 | 10%                | Oct 2024 |
| 2nd Instalment                                 | 10%                | Mar 2025 |
| 3rd Instalment                                 | 10%                | Aug 2025 |
| 4th Instalment                                 | 10%                | Feb 2026 |
| 5th Instalment<br>20% Construction Completion  | 10%                | Sep 2026 |
| 6th Instalment<br>40% Construction Completion  | 10%                | Mar 2027 |
| 7th Instalment<br>60% Construction Completion  | 10%                | Sep 2027 |
| 8th Instalment<br>100% Construction Completion | 20%                | Oct 2028 |



### Floor Plans

Typical 1 Bedroom Layout





Option 1

Option 2

### Typical 2 Bedroom Layout



Option 1

Option 2

MASTER BEDROOM 3.7x 3.3M

> MASTER BATH 2.6x 1.7M

WALK-IN WARDROBE 2.0x1.0M

Typical 3 Bedroom Layout



Option 1