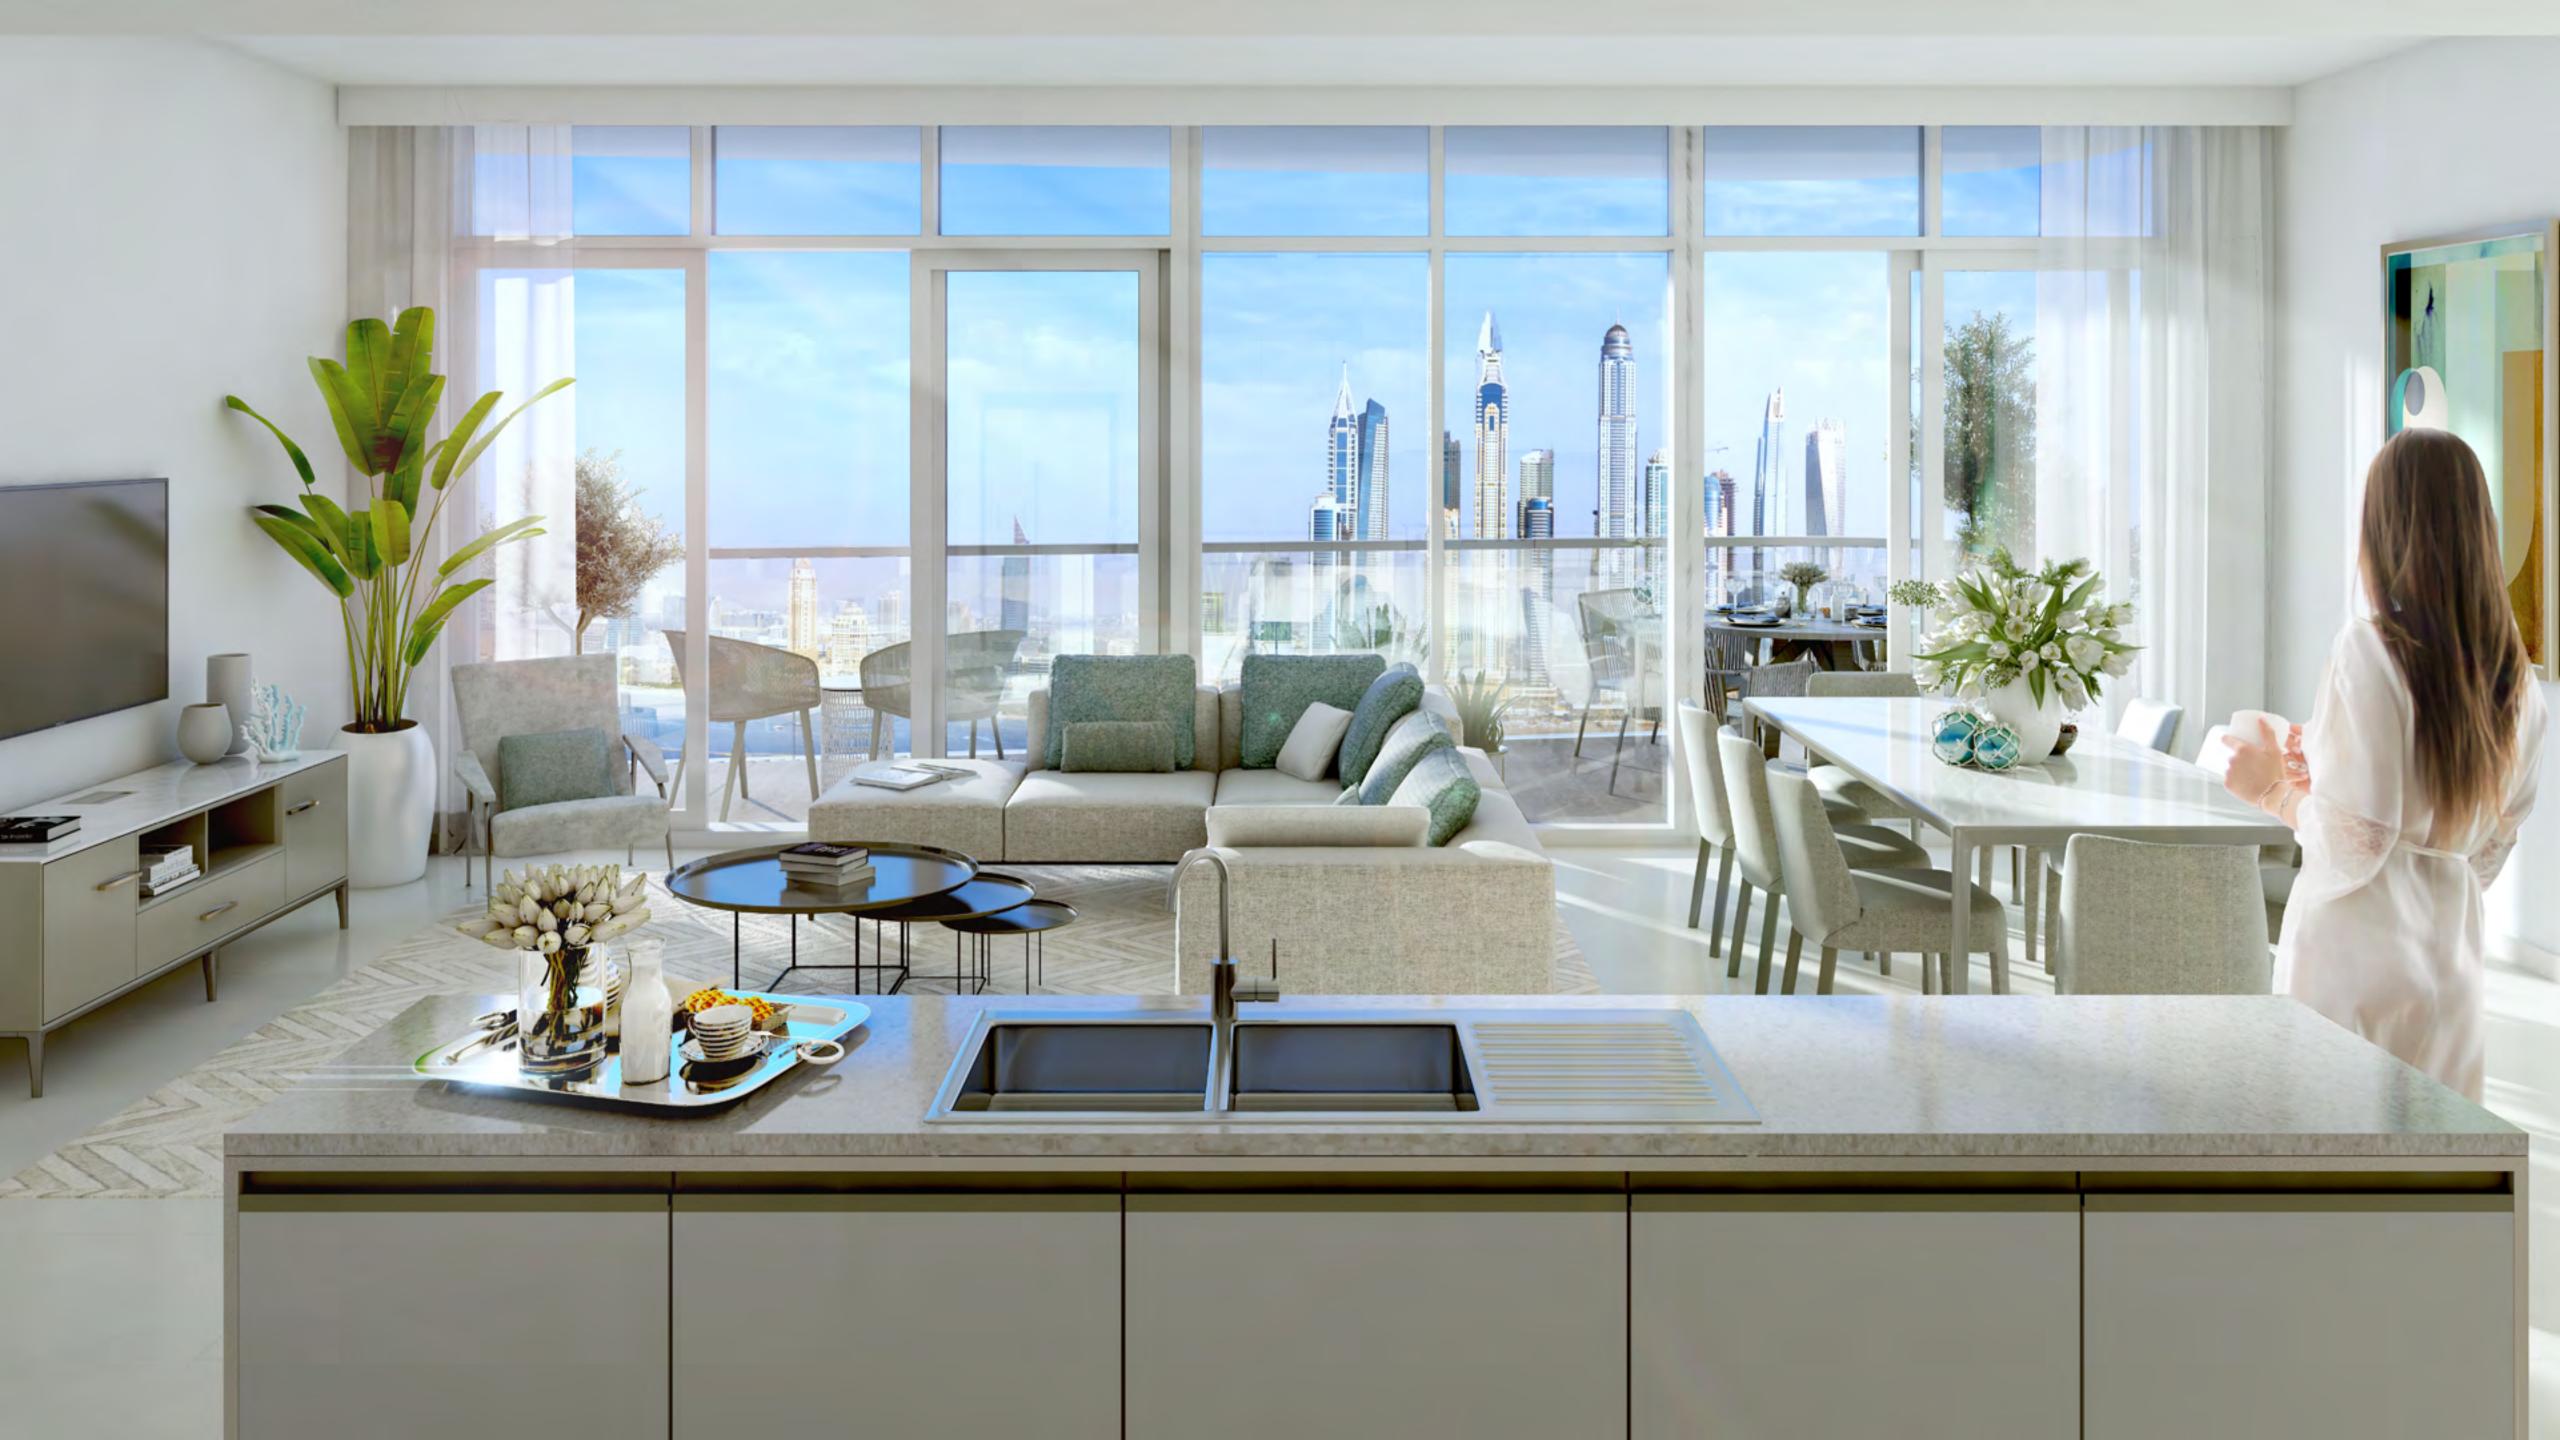

## SAIL INTO YOUR DREAM HOME

At Marina Vista, live a seafront dream right from your door. Each apartment shares a visual connection to the water. Every detail embodies easygoing elegance, perfectly complementing the beachfront setting. Choose between one, two, three and four bedroom beachfront apartments with uninterrupted views of Dubai Marina and the Arabian Gulf. Live life inspired.

## EXQUISITE BEYOND WORDS

Marina Vista is conceived with true lovers of summer in mind. Clean lines and expansive glass panels give it its reputation as the most contemporary of the collection. Rooms basking in sunlight, easygoing textures and a shore-inspired palette of white, beige and blues further contributes to its 'endless summer' vibe.