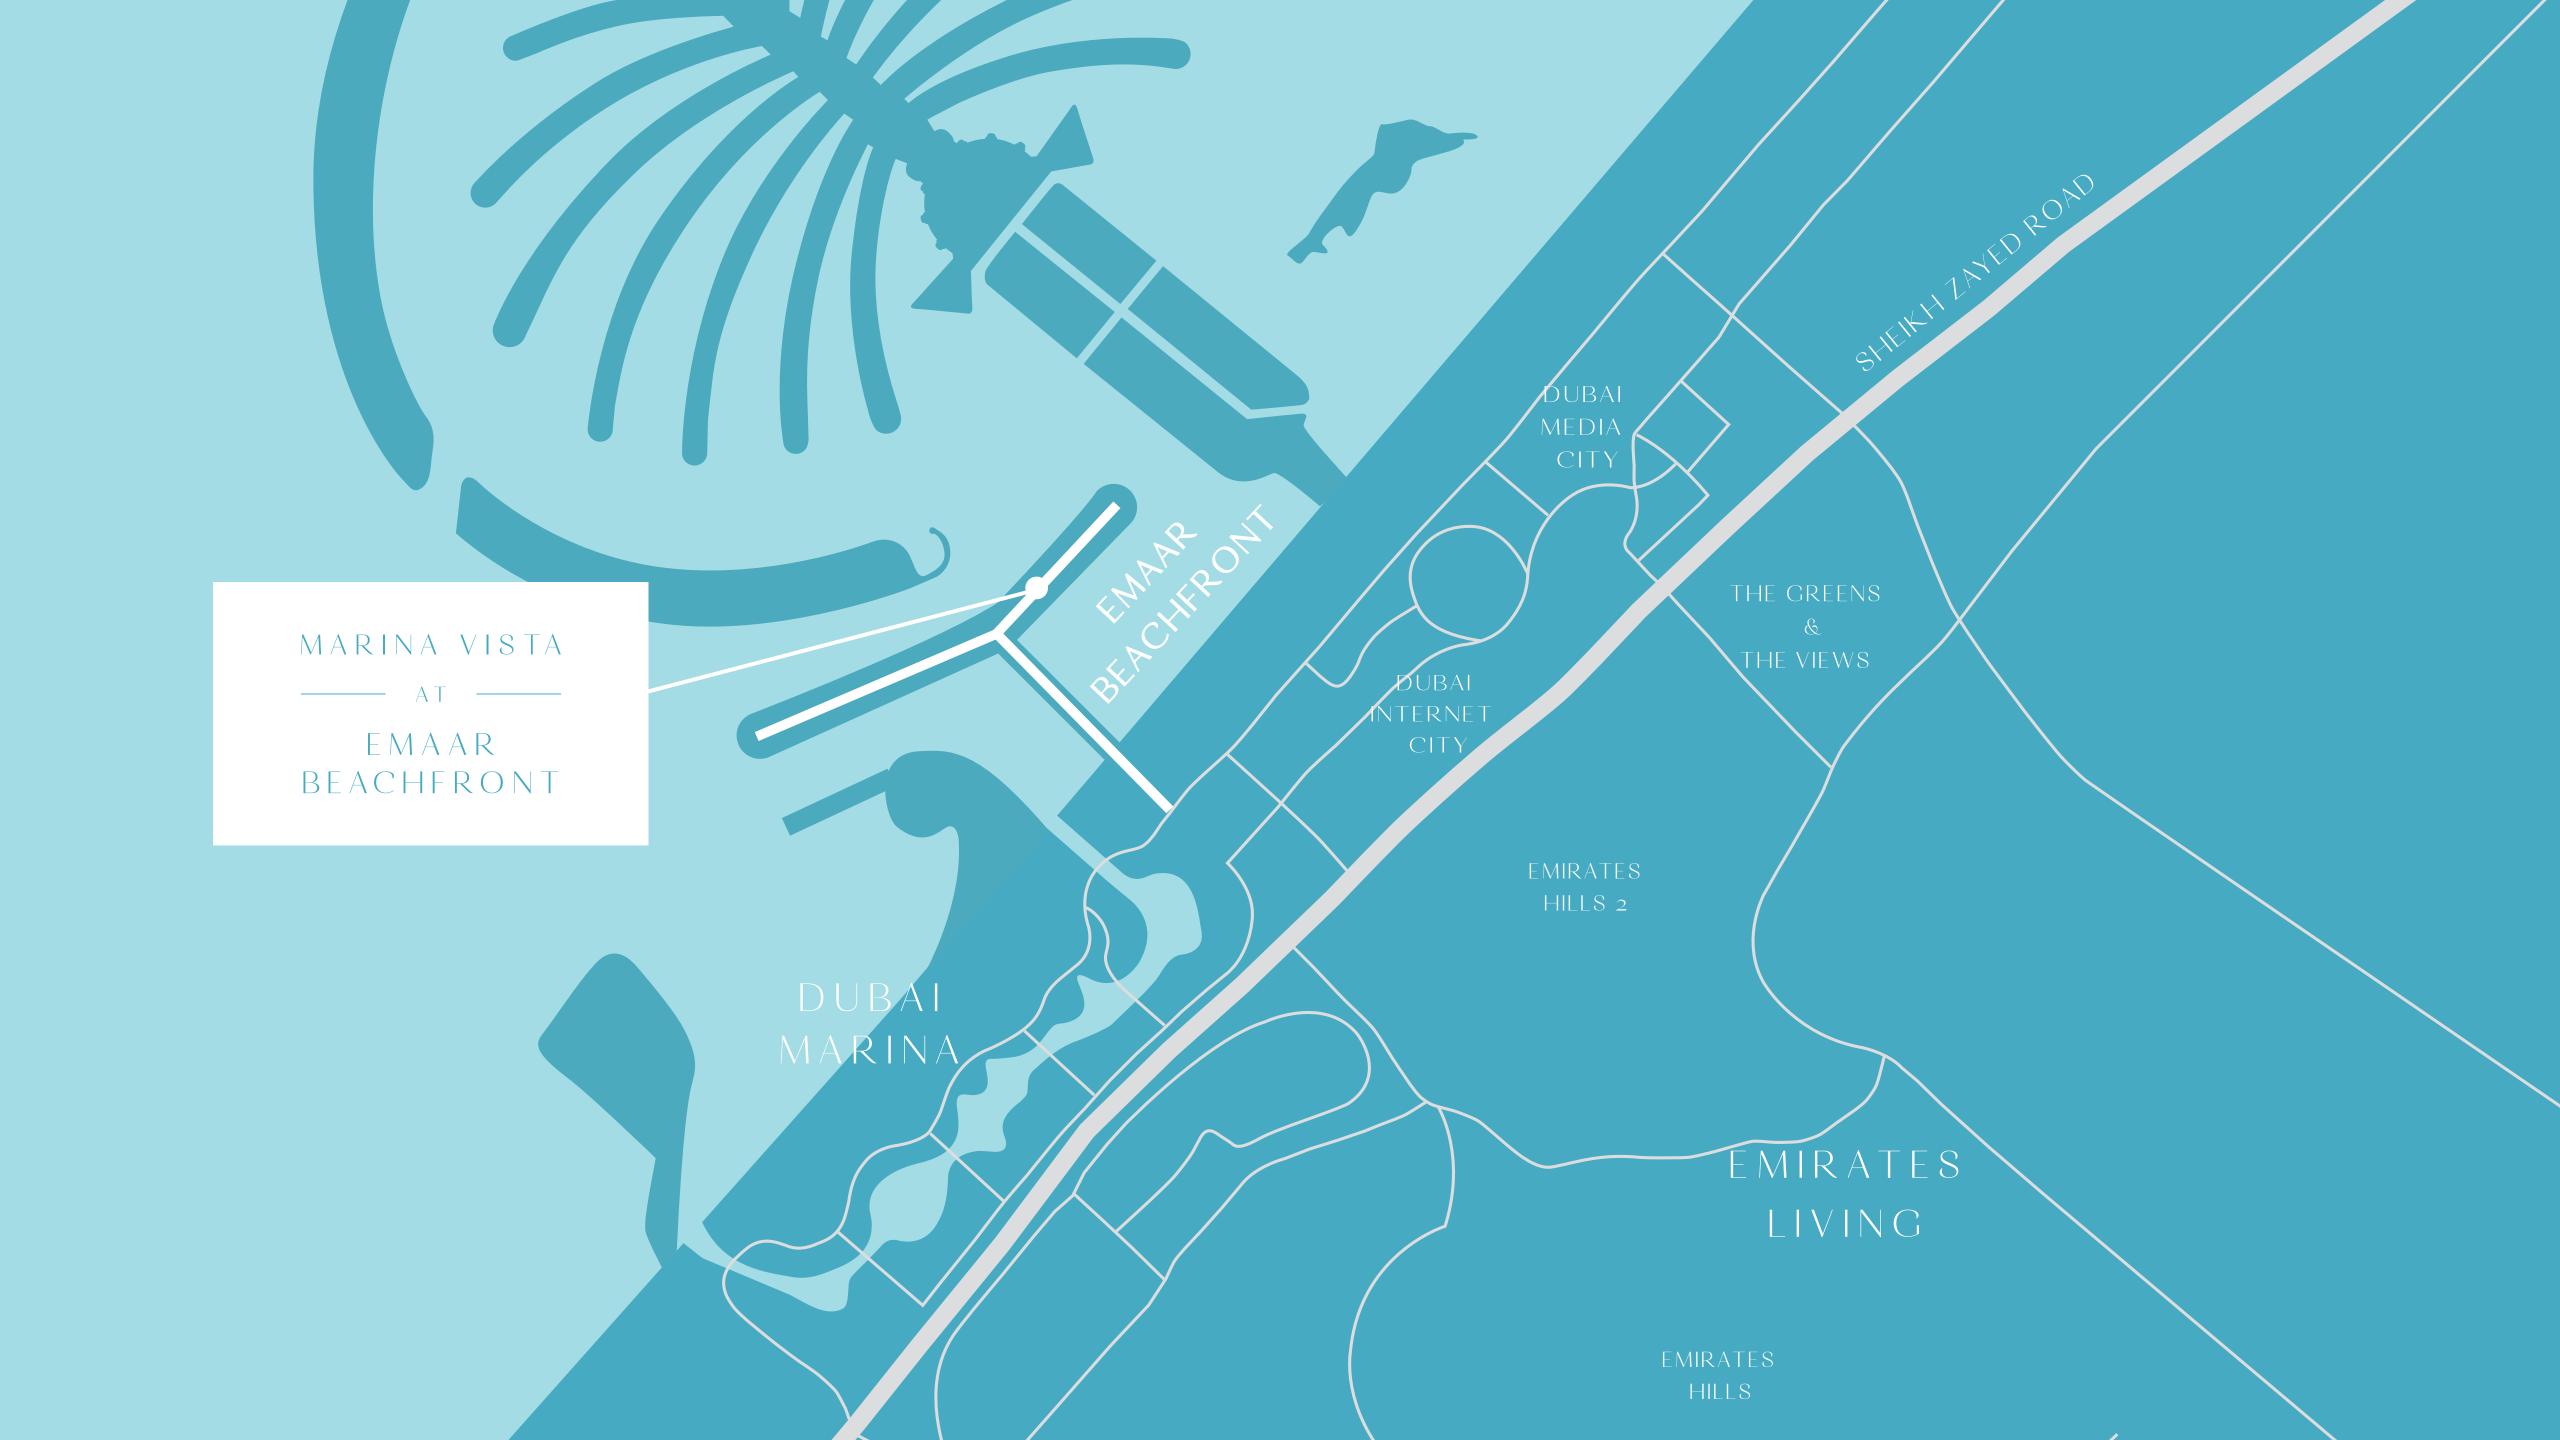

### A SANCTUARY OF ESCAPISM

Marina Vista occupies the most prestigious location. It's one of the first residences at the entry point to the island and nearest to Dubai Marina. Visit the marina by foot, car or yacht, or slip into a city adventure via Sheikh Zayed Road, which is just an interchange and two traffic lights away. Or simply spend a day on the delicate white beach lapped by the azure blue sea.