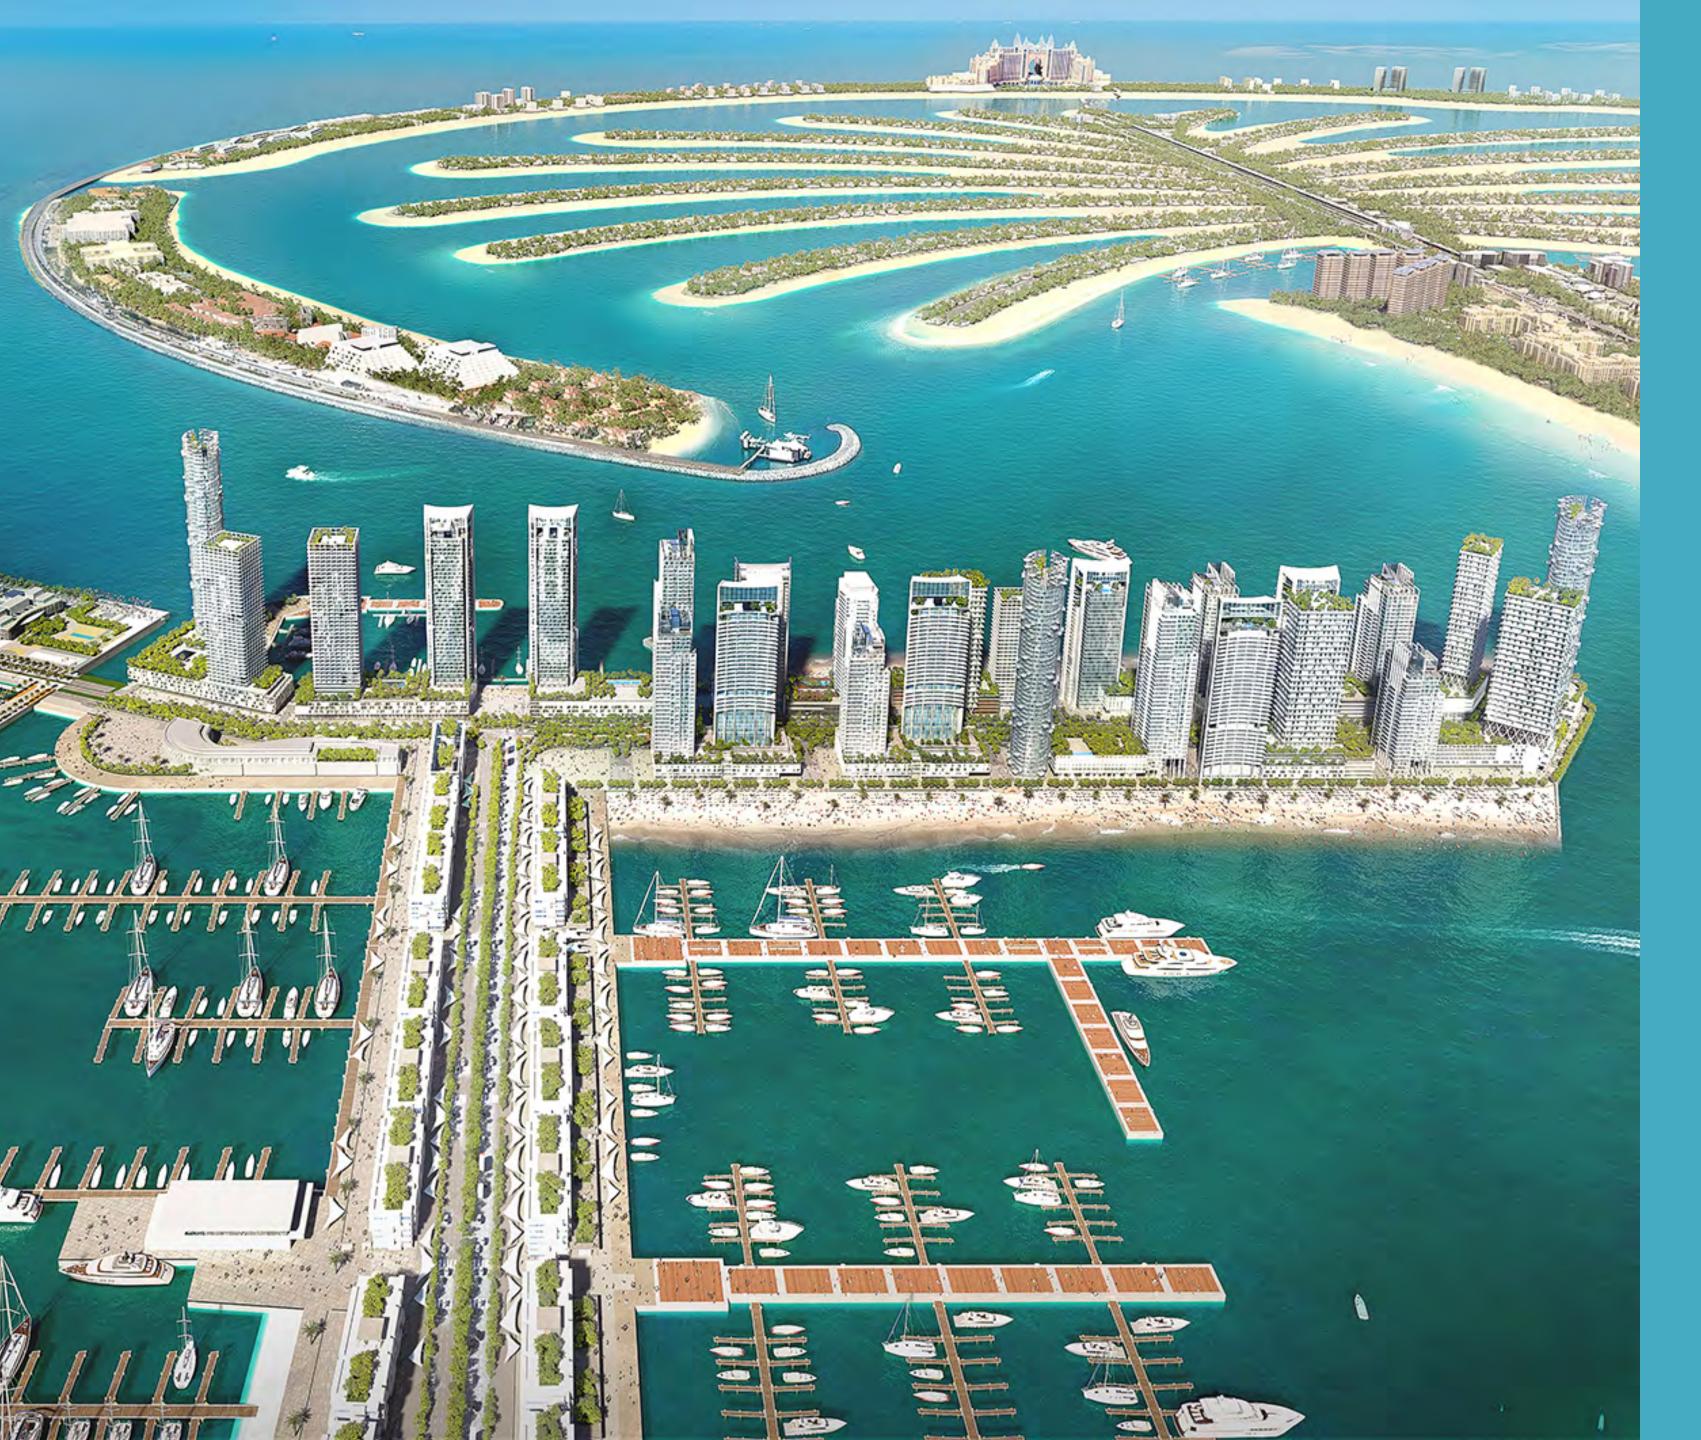

### EMAAR BEACHFRONT

#### PRIVATE BEACH LIVING

Lose yourself in the beauty of a private gated island. Take your pick between 27 glistening towers rising above the azure blue waters of the Arabian Gulf, each one more stunning than the next. Wake up to soothing sounds of waves; sail into the open horizon; or take a relaxing dip in the open sea. At Emaar Beachfront, your every day is a beach day.

Beachfront
Residential Towers

10,000 Residential Units

1. 5 K MPristineBeach

13,000 SQ.M Retail Mall

20 Minutes to Dubai Int'l Airport

4 5
Minutes to
Al Maktoum Airport