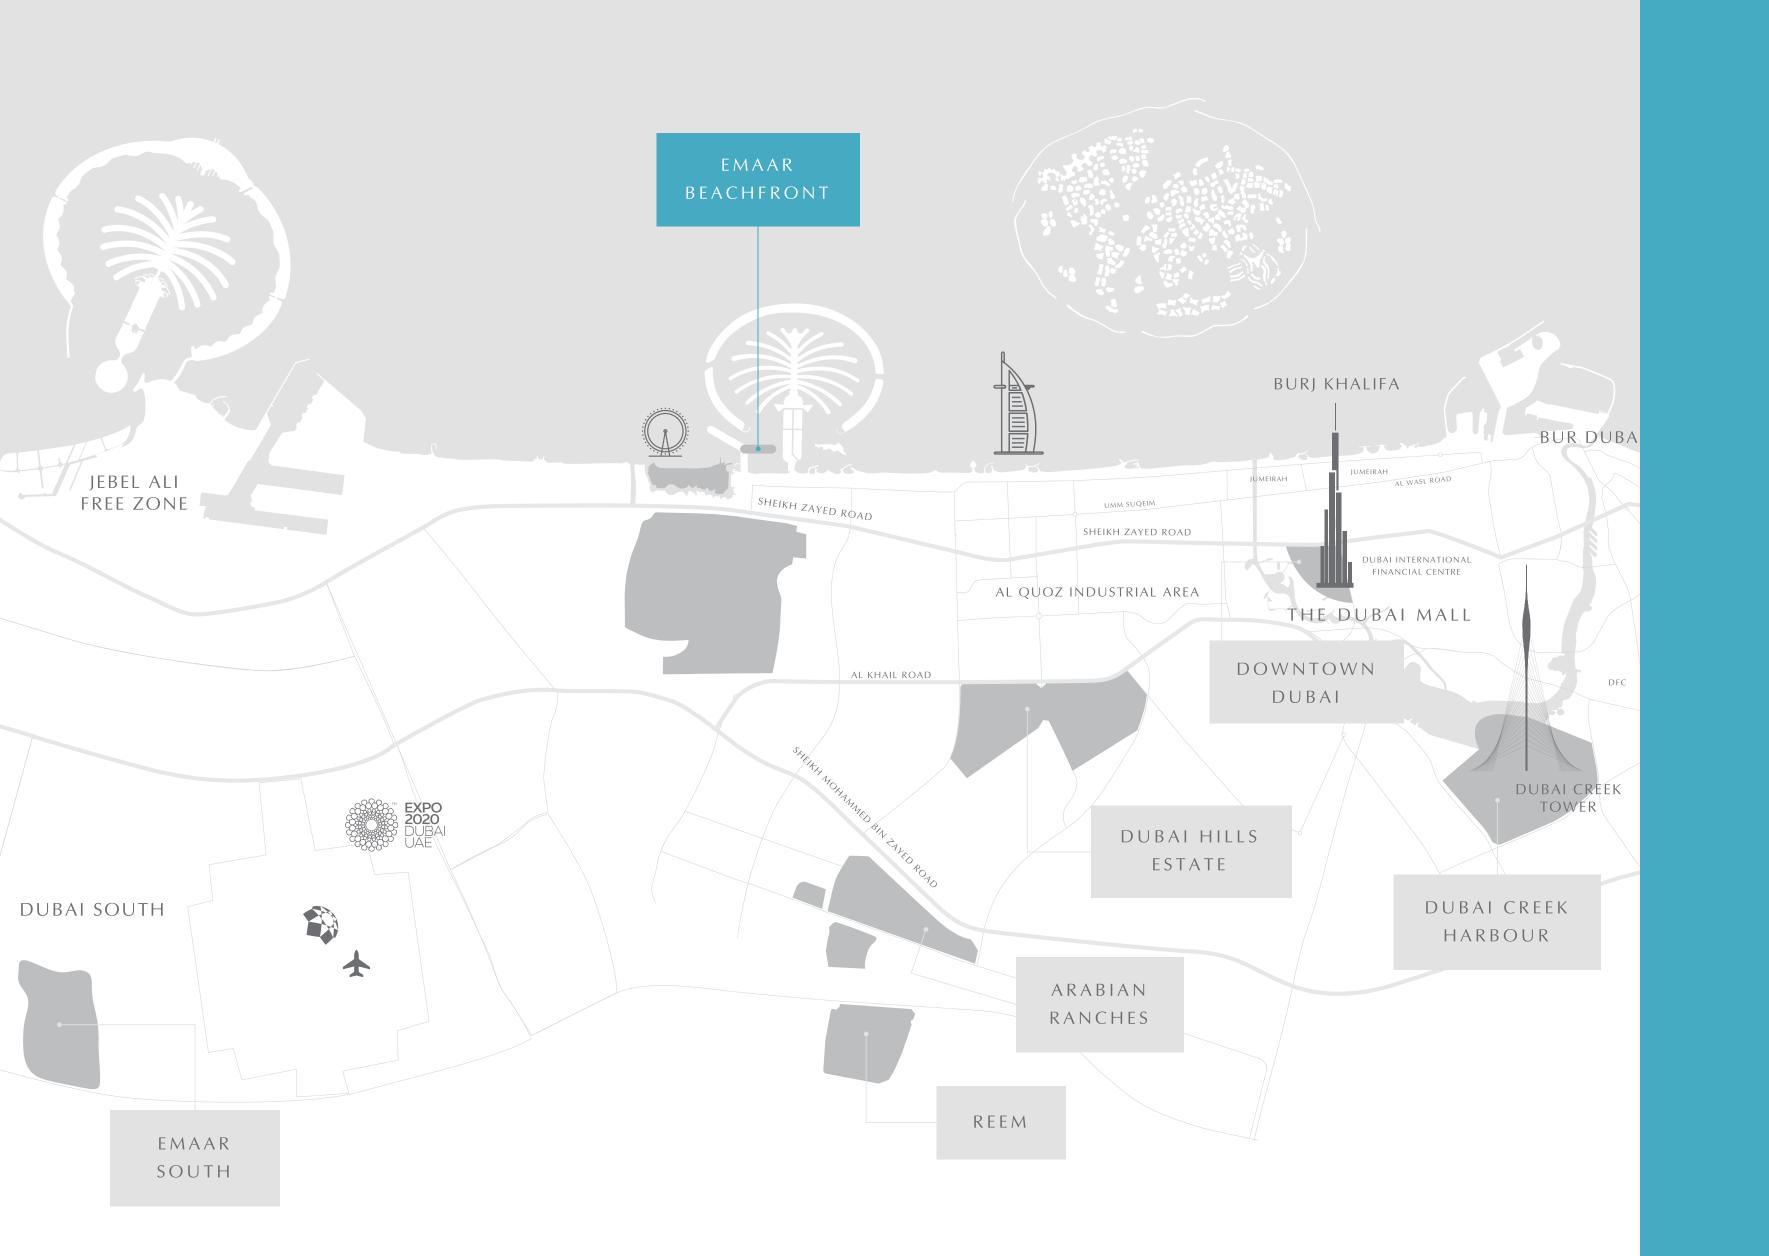

### A SANCTUARY OF ESCAPISM

Marina Vista occupies the most prestigious location. It's one of the first residences at the entry point to the island and nearest to Dubai Marina. Visit the marina by foot, car or yacht, or slip into a city adventure via Sheikh Zayed Road, which is just an interchange and two traffic lights away. Or simply spend a day on the delicate white beach lapped by the azure blue sea.