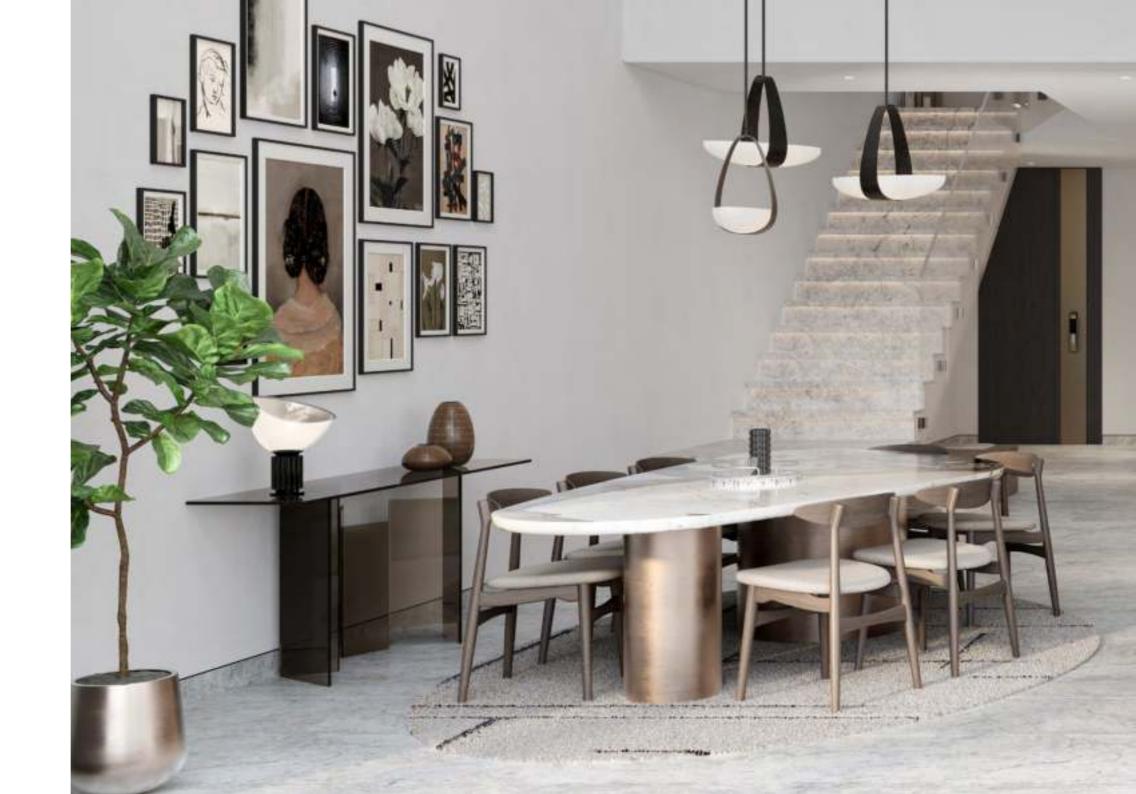

#### Dining Area

The dining area is designed to be both elegant and functional, providing an ideal space for family meals and entertaining guests. With a spacious layout that accommodates a large dining table, this area offers comfortable seating and a warm, inviting atmosphere. Large windows flood the space with natural light, enhancing the ambiance and making it a pleasant place to gather. Serving as the heart of the home, the kitchen is crafted to meet the demands of modern living, offering a choice between open or closed layouts to cater to various cooking and dining preferences.