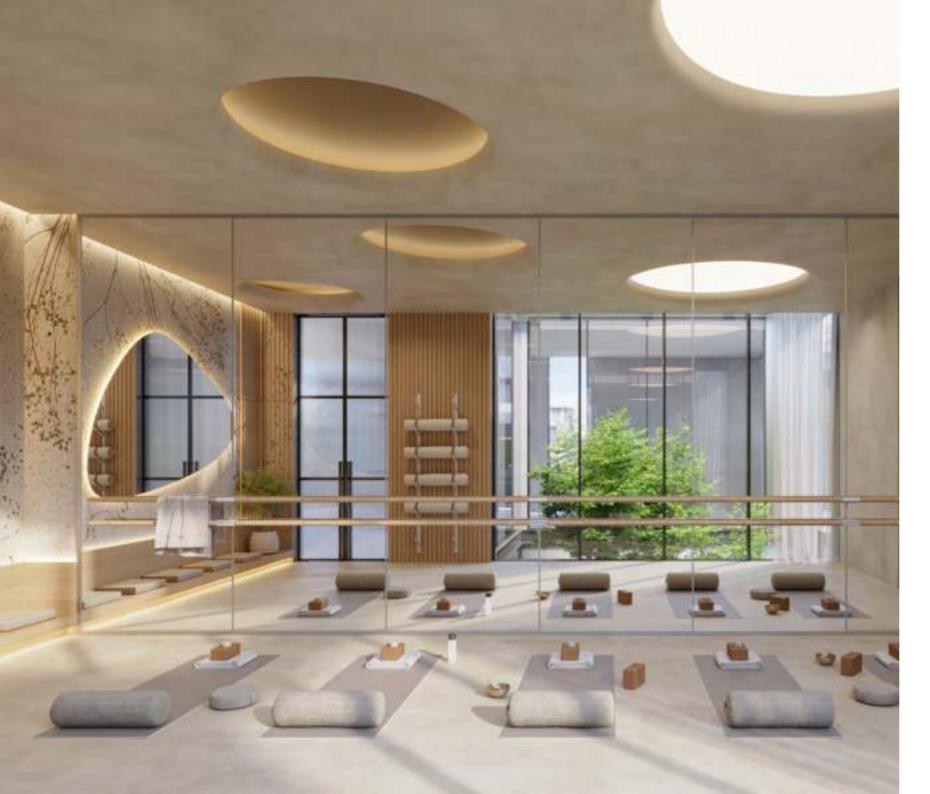

### Elevated workouts

#### Fitness and Wellbeing

On the first floor of The Lakehouse, a state-of-the-art fitness area and dedicated yoga studio offer panoramic views of the gardens. Professionally equipped and designed to refocus your mind with serene garden vistas, The Watercrest Fitness Center transforms self-care into a daily ritual to cherish. After an invigorating workout, descend to the lower level to unwind in the calming spa facilities, achieving the perfect balance of exercise and relaxation.