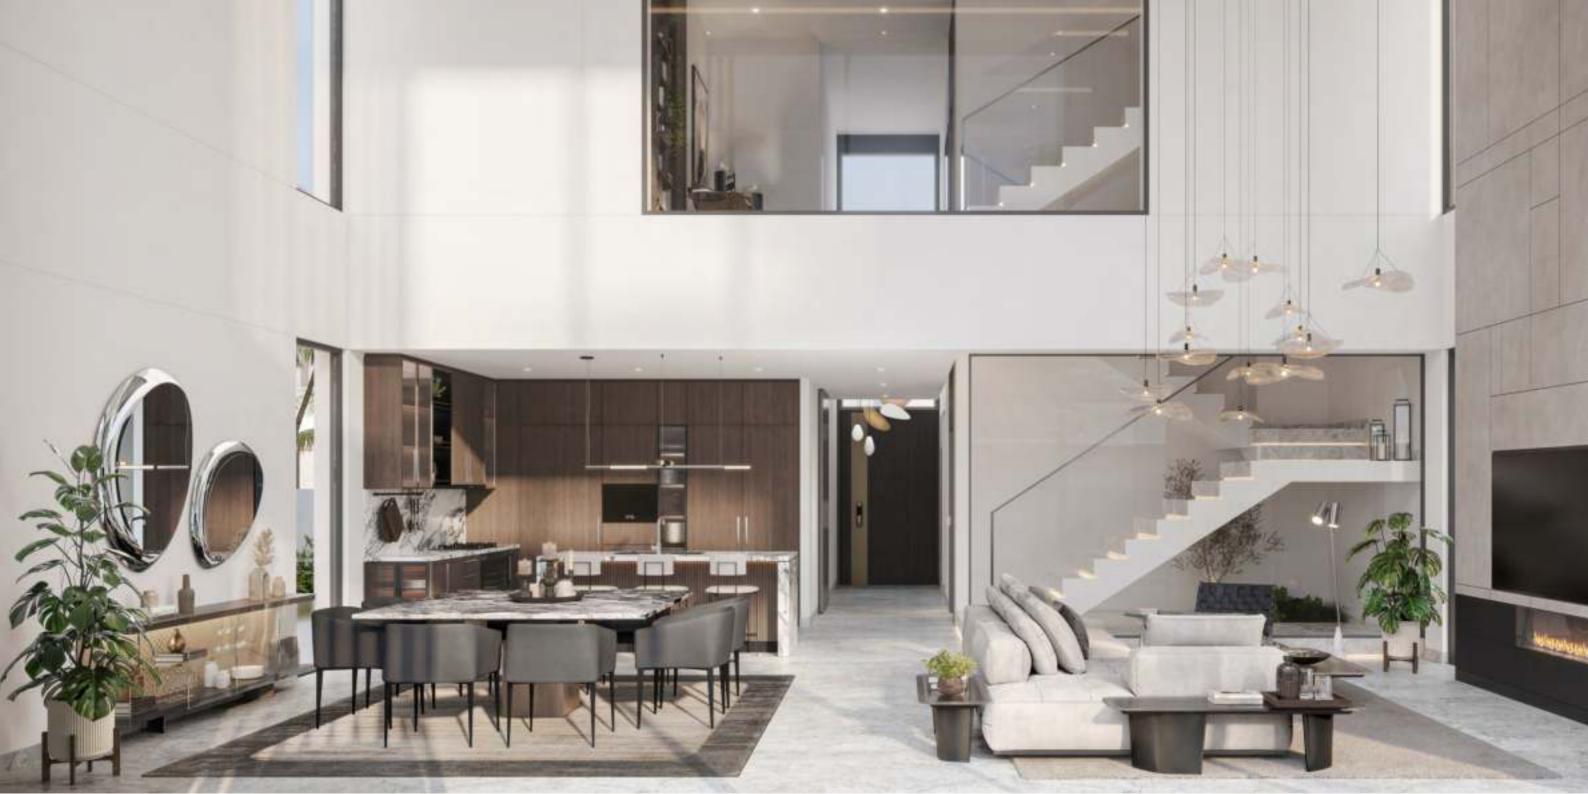

#### The Riverine Villas

Our four-bedroom villa collection welcomes residents into a spacious double-height living room and dining area, creating an immediate sense of openness and grandeur. The accentuated staircase, a staple of contemporary design, not only serves as a striking visual centerpiece but also maximizes space and functionality within the home. Large windows allow natural light to flood the interiors, further amplifying the sense of space and creating a warm, inviting atmosphere.

#### Bathrooms

The elements in our residences culminate in a sophisticated charm that complements the clean modern lines of the architecture, interior design, furnishings, and artwork—curated for its deep, rich color and dramatic black-and-white photography. The open nature of the living spaces allows for separate zones designed for specific activities. These areas, although distinct in their purpose, are connected by a cohesive flow and uncluttered aesthetic.