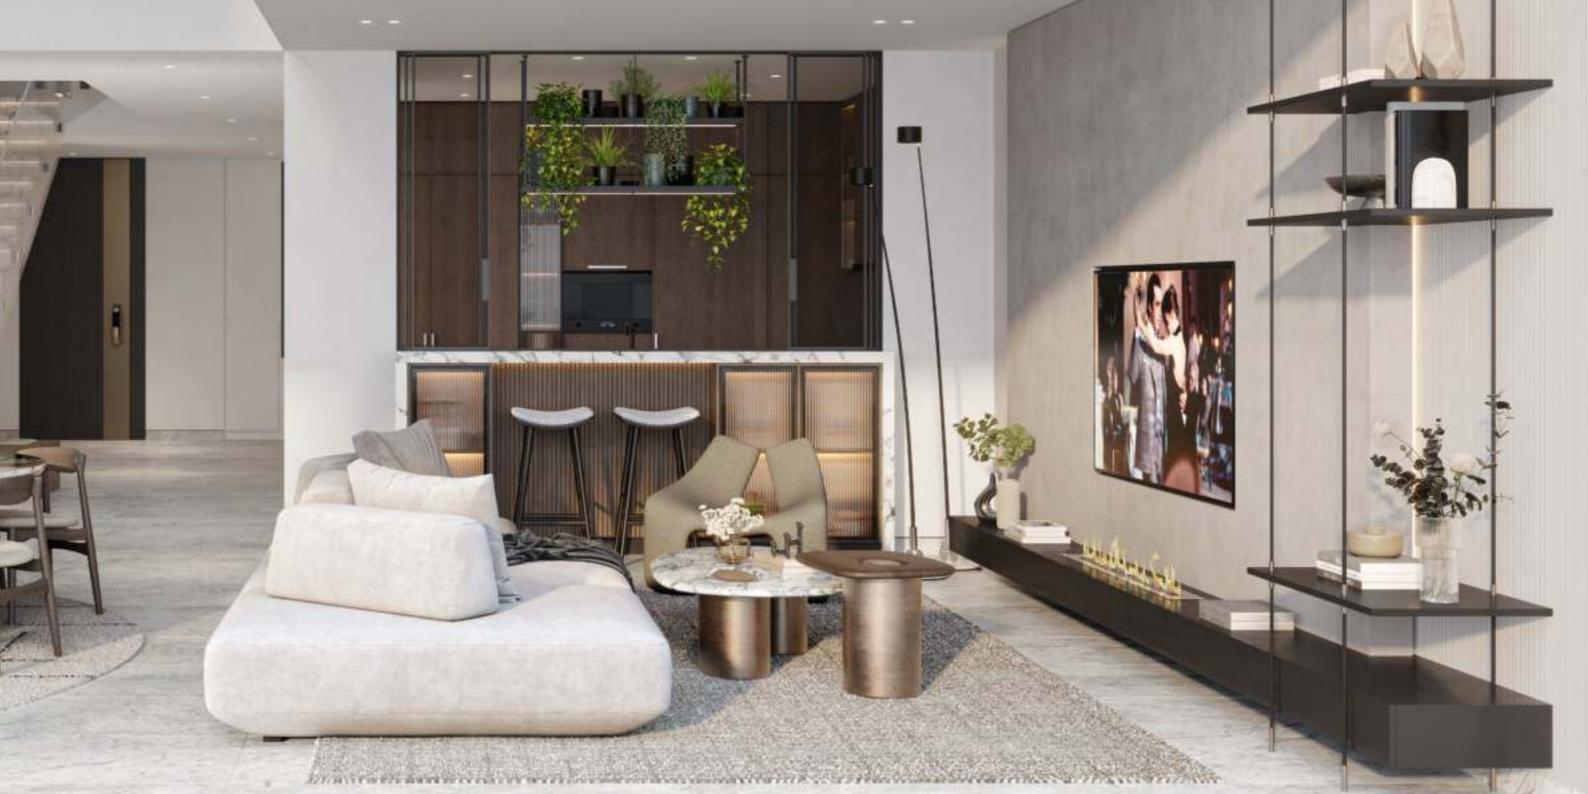

#### The Riverine Villas

Our four-bedroom villa collection welcomes residents into a spacious double-height living room and dining area, creating an immediate sense of openness and grandeur. The accentuated staircase, a staple of contemporary design, not only serves as a striking visual centerpiece but also maximizes space and functionality within the home. Large windows allow natural light to flood the interiors, further amplifying the sense of space and creating a warm, inviting atmosphere.

#### Bathrooms

The elements in our residences culminate in a sophisticated charm that complements the clean modern lines of the architecture, interior design, furnishings, and artwork—curated for its deep, rich color and dramatic black-and-white photography. The open nature of the living spaces allows for separate zones designed for specific activities. These areas, although distinct in their purpose, are connected by a cohesive flow and uncluttered aesthetic.