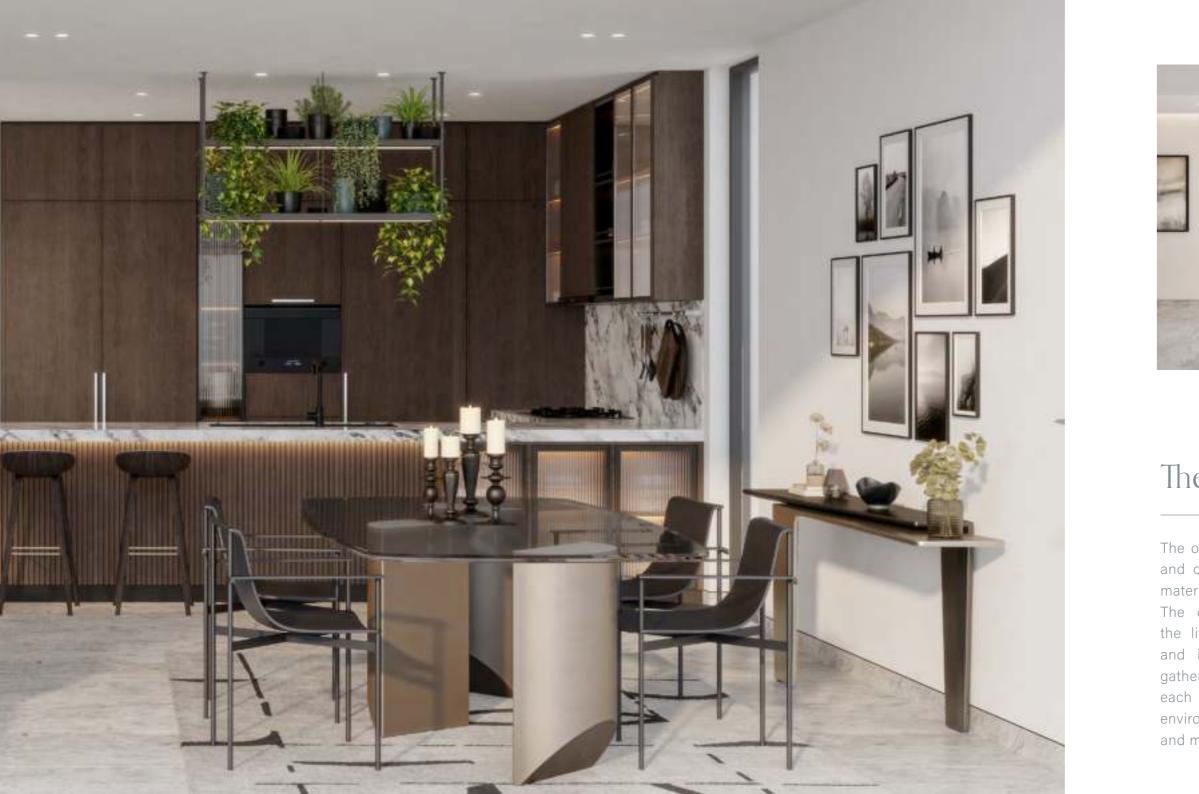

#### Dining Area

The dining area is designed to be both elegant and functional, providing an ideal space for family meals and entertaining guests. With a spacious layout that accommodates a large dining table, this area offers comfortable seating and a warm, inviting atmosphere. Large windows flood the space with natural light, enhancing the ambiance and making it a pleasant place to gather. Serving as the heart of the home, the kitchen is crafted to meet the demands of modern living, offering a choice between open or closed layouts to cater to various cooking and dining preferences.

#### Kitchens

The open kitchen and dining area in the townhouse create a harmonious blend of style and functionality, ideal for modern living. The kitchen, seamlessly integrated with the dining space, promotes a social and interactive atmosphere, perfect for family gatherings and entertaining guests. High-end appliances, ample countertop space, and custom cabinetry ensure a practical yet elegant cooking environment. Adjacent to the dining area, a feature staircase serves as a striking visual centerpiece, enhancing the contemporary aesthetic of the home.