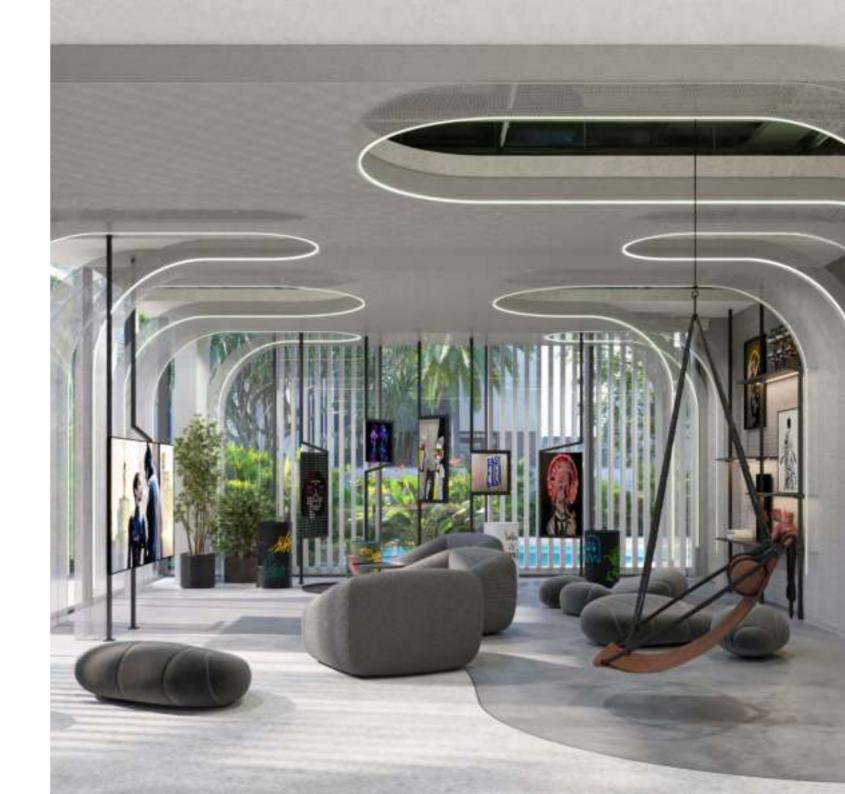

#### Fitness and Wellbeing

On the first floor of The Lakehouse, a state-of-the-art fitness area and dedicated yoga studio offer panoramic views of the gardens. Professionally equipped and designed to refocus your mind with serene garden vistas, The Watercrest Fitness Center transforms self-care into a daily ritual to cherish. After an invigorating workout, descend to the lower level to unwind in the calming spa facilities, achieving the perfect balance of exercise and relaxation.

#### Kids' Club

Children have complete freedom to play, learn, and make friends within the safety of a soft play area on The Lakehouse's ground level. Equipped with trusted brands and environmentally friendly materials, it provides ample space for children to thrive while giving parents complete peace of mind. This vibrant space features interactive learning stations designed to foster creativity and cognitive development, ensuring children are engaged and stimulated as they play.