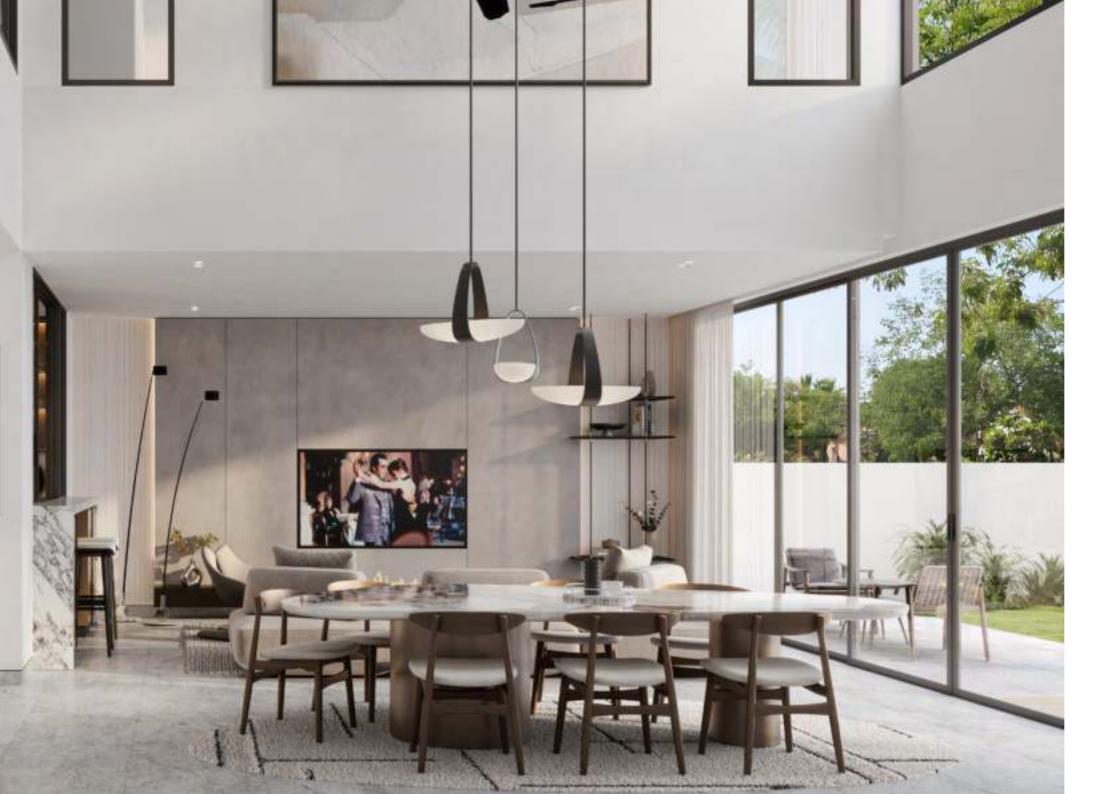

#### The Riverine Villas

Our four-bedroom villa collection welcomes residents into a spacious double-height living room and dining area, creating an immediate sense of openness and grandeur. The accentuated staircase, a staple of contemporary design, not only serves as a striking visual centerpiece but also maximizes space and functionality within the home. Large windows allow natural light to flood the interiors, further amplifying the sense of space and creating a warm, inviting atmosphere.

#### Dining Area

The dining area is designed to be both elegant and functional, providing an ideal space for family meals and entertaining guests. With a spacious layout that accommodates a large dining table, this area offers comfortable seating and a warm, inviting atmosphere. Large windows flood the space with natural light, enhancing the ambiance and making it a pleasant place to gather. Serving as the heart of the home, the kitchen is crafted to meet the demands of modern living, offering a choice between open or closed layouts to cater to various cooking and dining preferences.