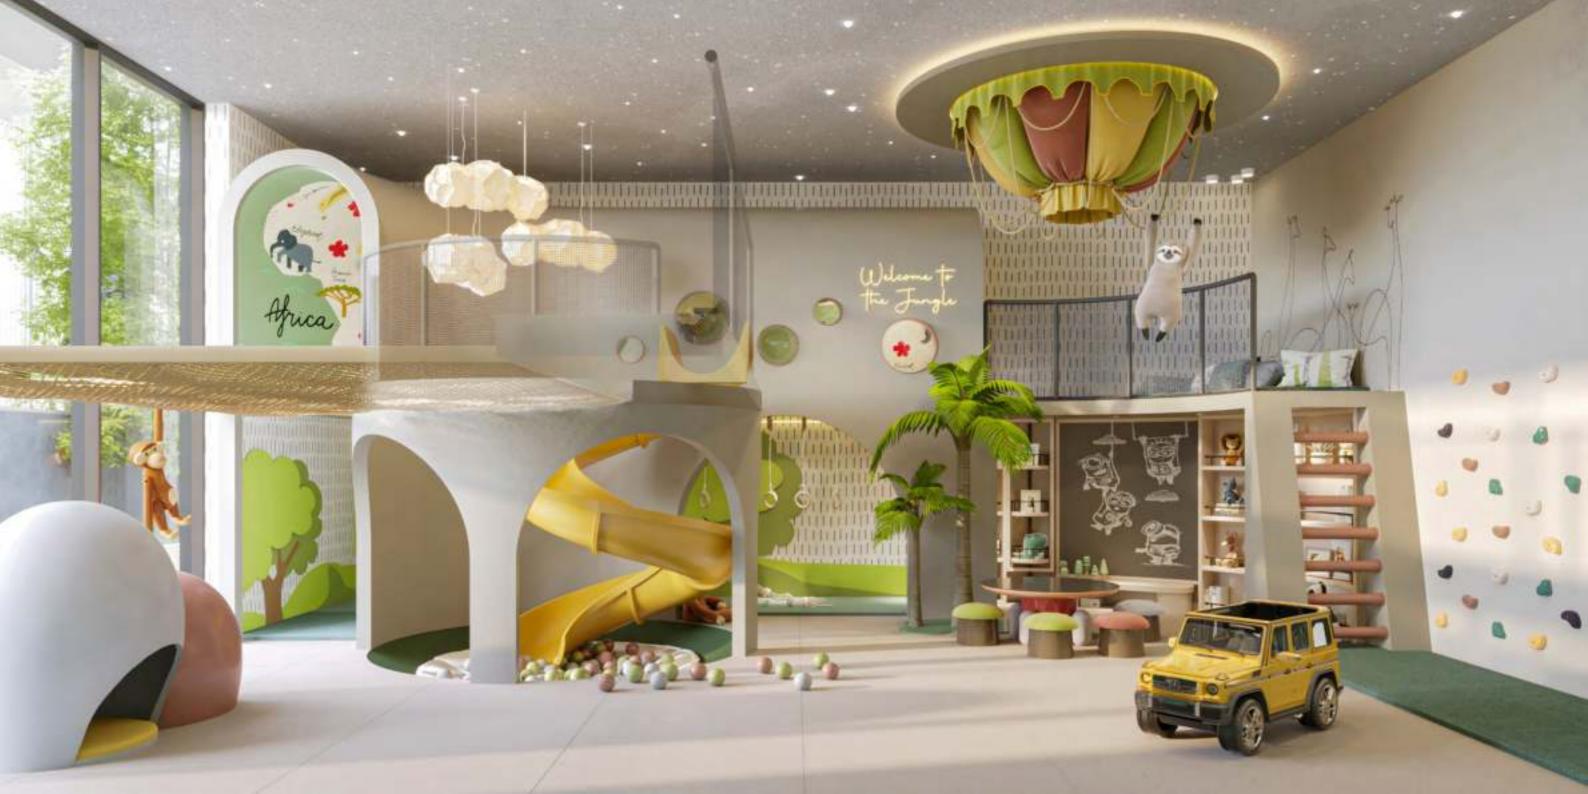

### Play *in design*

#### Kids' Club

Children have complete freedom to play, learn, and make friends within the safety of a soft play area on The Lakehouse's ground level. Equipped with trusted brands and environmentally friendly materials, it provides ample space for children to thrive while giving parents complete peace of mind. This vibrant space features interactive learning stations designed to foster creativity and cognitive development, ensuring children are engaged and stimulated as they play.