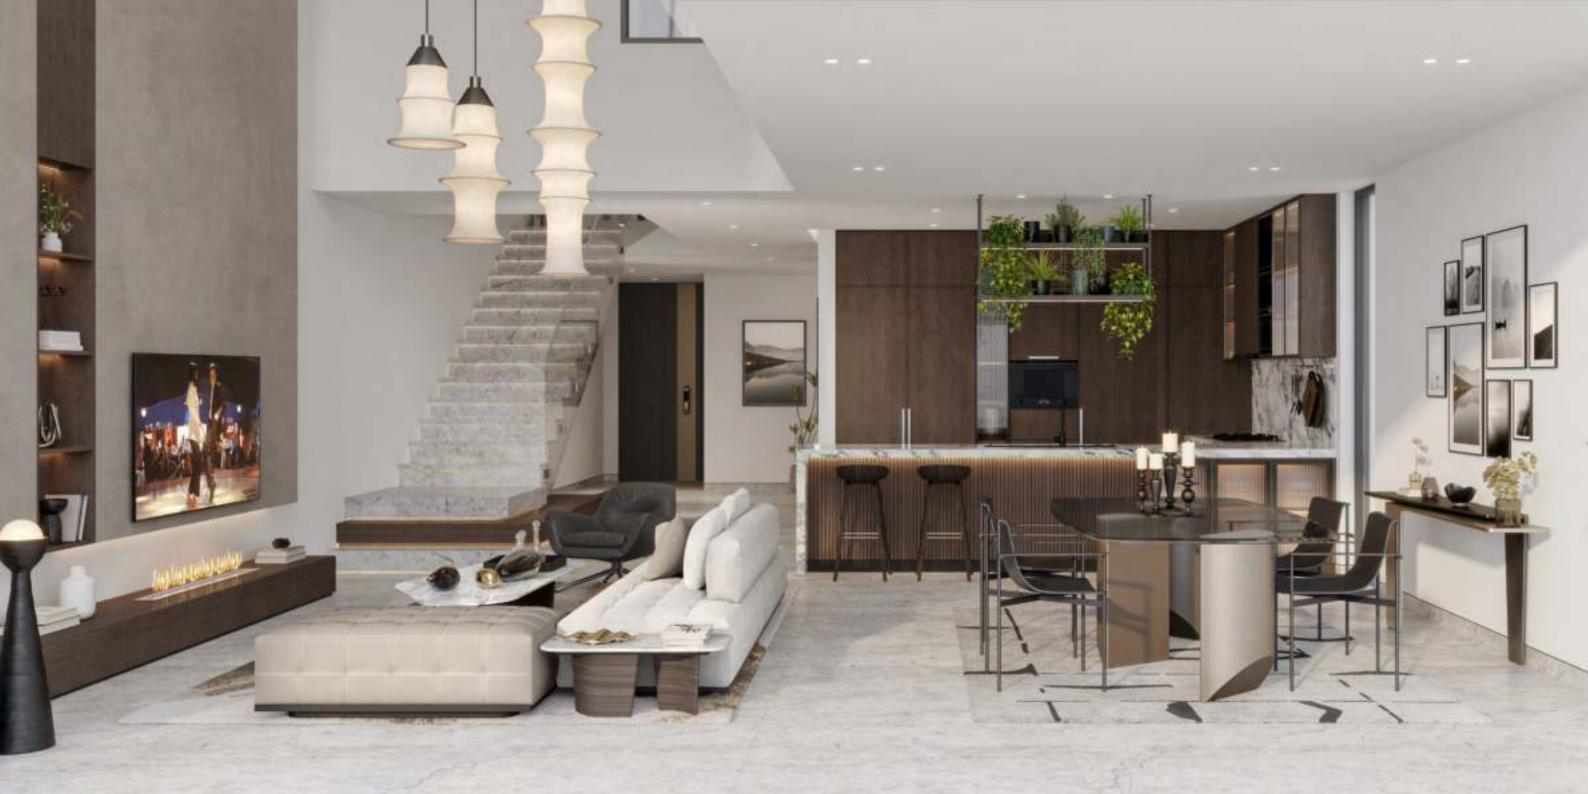

#### The Riverine Villas

Our four-bedroom villa collection welcomes residents into a spacious double-height living room and dining area, creating an immediate sense of openness and grandeur. The accentuated staircase, a staple of contemporary design, not only serves as a striking visual centerpiece but also maximizes space and functionality within the home. Large windows allow natural light to flood the interiors, further amplifying the sense of space and creating a warm, inviting atmosphere.

#### Bathrooms

The elements in our residences culminate in a sophisticated charm that complements the clean modern lines of the architecture, interior design, furnishings, and artwork—curated for its deep, rich color and dramatic black-and-white photography. The open nature of the living spaces allows for separate zones designed for specific activities. These areas, although distinct in their purpose, are connected by a cohesive flow and uncluttered aesthetic.