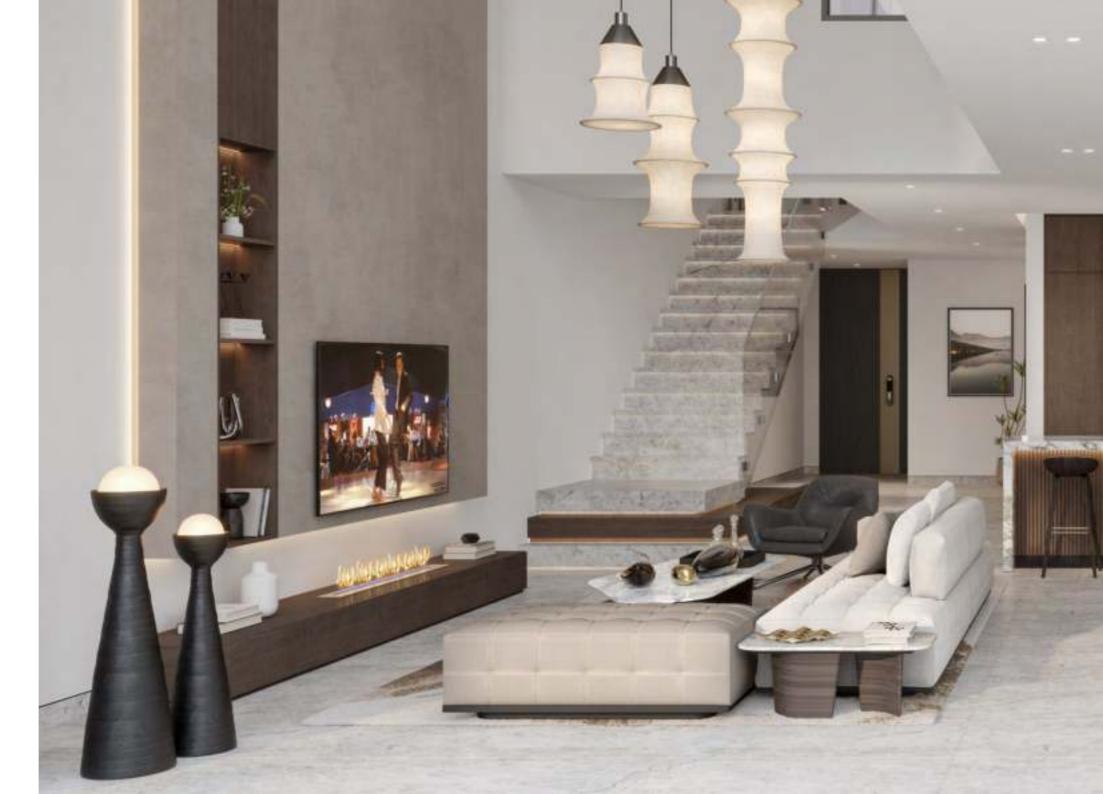

#### The Riverine Villas

Our four-bedroom villa collection welcomes residents into a spacious double-height living room and dining area, creating an immediate sense of openness and grandeur. The accentuated staircase, a staple of contemporary design, not only serves as a striking visual centerpiece but also maximizes space and functionality within the home. Large windows allow natural light to flood the interiors, further amplifying the sense of space and creating a warm, inviting atmosphere.

#### Bathrooms

The elements in our residences culminate in a sophisticated charm that complements the clean modern lines of the architecture, interior design, furnishings, and artwork—curated for its deep, rich color and dramatic black-and-white photography. The open nature of the living spaces allows for separate zones designed for specific activities. These areas, although distinct in their purpose, are connected by a cohesive flow and uncluttered aesthetic.