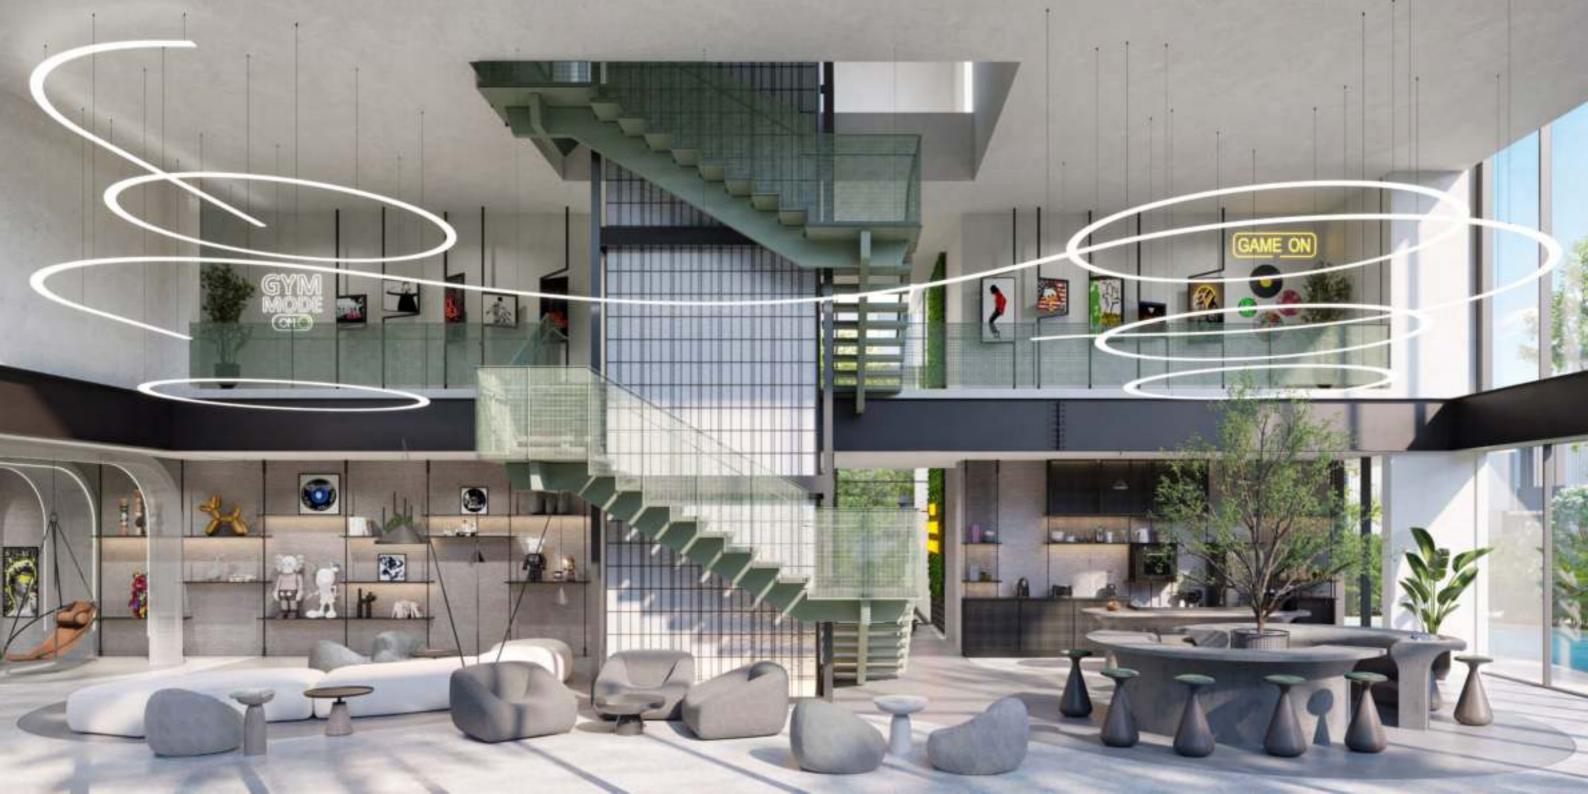

#### The Lake House

The central hub of the community is located adjacent to the tranquil waters of The River. Designed for both relaxation and entertainment in sophisticated measures, the space is split over three floors and opens out across an open decking area. Spacious communal areas for dining, entertaining, and daydreaming invite a sense of peace. There are various seating configurations for large and small parties, facilities designed for both adults and children, and even a private outdoor cinema.

#### Fitness and Wellbeing

On the first floor of The Lakehouse, a state-of-the-art fitness area and dedicated yoga studio offer panoramic views of the gardens. Professionally equipped and designed to refocus your mind with serene garden vistas, The Watercrest Fitness Center transforms self-care into a daily ritual to cherish. After an invigorating workout, descend to the lower level to unwind in the calming spa facilities, achieving the perfect balance of exercise and relaxation.

#### Kids' Club

Children have complete freedom to play, learn, and make friends within the safety of a soft play area on The Lakehouse's ground level. Equipped with trusted brands and environmentally friendly materials, it provides ample space for children to thrive while giving parents complete peace of mind. This vibrant space features interactive learning stations designed to foster creativity and cognitive development, ensuring children are engaged and stimulated as they play.