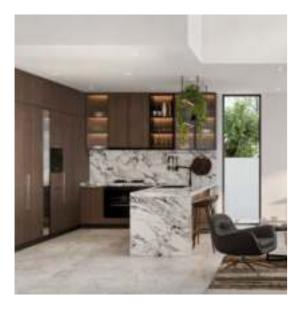

#### Kitchens

The open kitchen and dining area in the townhouse create a harmonious blend of style and functionality, ideal for modern living. The kitchen, seamlessly integrated with the dining space, promotes a social and interactive atmosphere, perfect for family gatherings and entertaining guests. High-end appliances, ample countertop space, and custom cabinetry ensure a practical yet elegant cooking environment. Adjacent to the dining area, a feature staircase serves as a striking visual centerpiece, enhancing the contemporary aesthetic of the home.