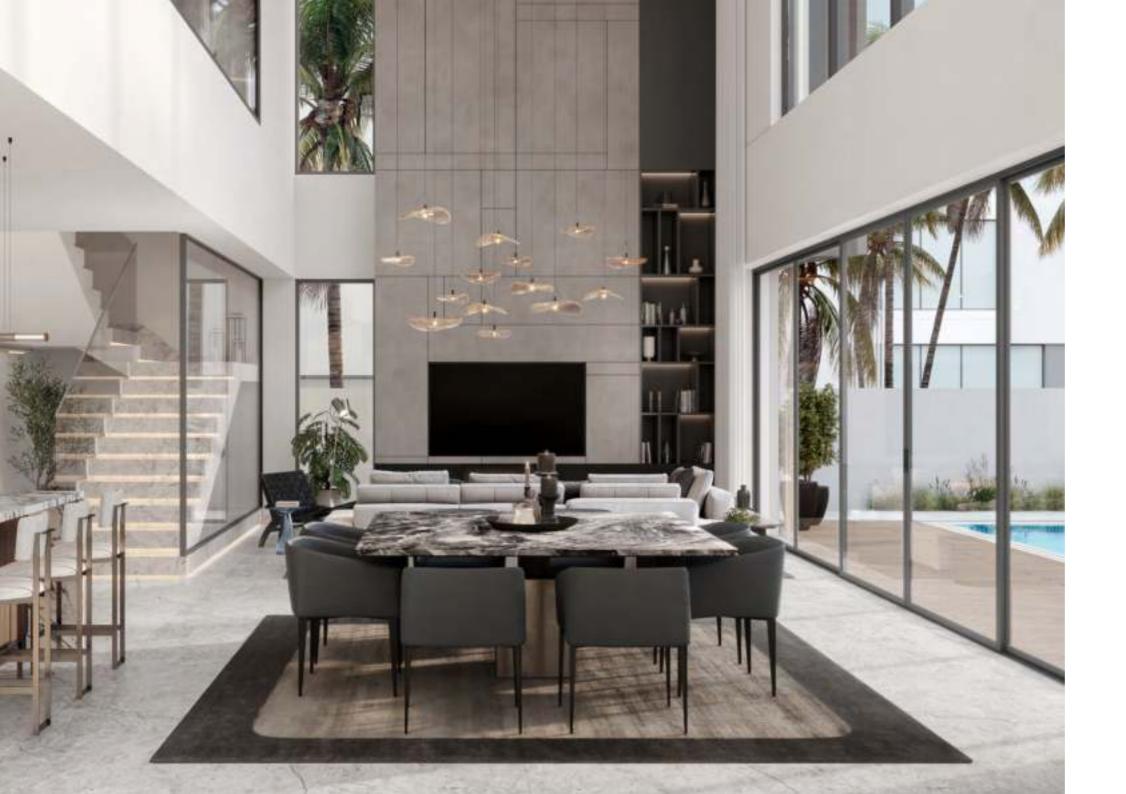

#### The Riverine Villas

Our four-bedroom villa collection welcomes residents into a spacious double-height living room and dining area, creating an immediate sense of openness and grandeur. The accentuated staircase, a staple of contemporary design, not only serves as a striking visual centerpiece but also maximizes space and functionality within the home. Large windows allow natural light to flood the interiors, further amplifying the sense of space and creating a warm, inviting atmosphere.

#### Bathrooms

The elements in our residences culminate in a sophisticated charm that complements the clean modern lines of the architecture, interior design, furnishings, and artwork—curated for its deep, rich color and dramatic black-and-white photography. The open nature of the living spaces allows for separate zones designed for specific activities. These areas, although distinct in their purpose, are connected by a cohesive flow and uncluttered aesthetic.