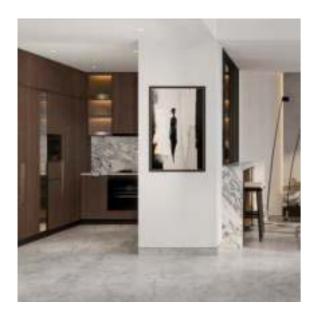

#### Kitchens

The open kitchen and dining area in the townhouse create a harmonious blend of style and functionality, ideal for modern living. The kitchen, seamlessly integrated with the dining space, promotes a social and interactive atmosphere, perfect for family gatherings and entertaining guests. High-end appliances, ample countertop space, and custom cabinetry ensure a practical yet elegant cooking environment. Adjacent to the dining area, a feature staircase serves as a striking visual centerpiece, enhancing the contemporary aesthetic of the home.