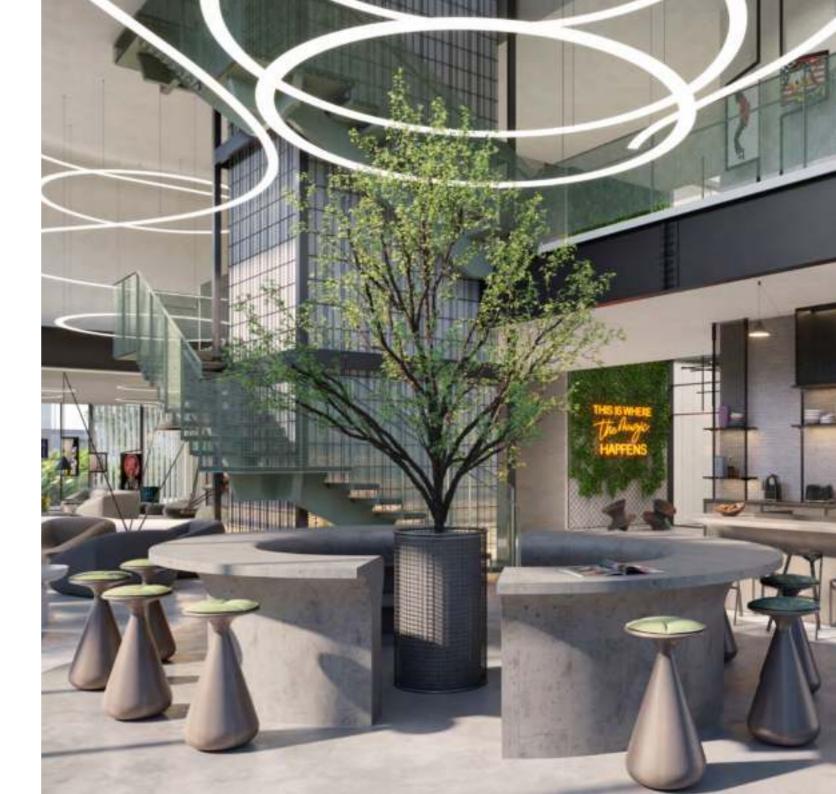

## Heart & soul

#### The Lake House

The central hub of the community is located adjacent to the tranquil waters of The River. Designed for both relaxation and entertainment in sophisticated measures, the space is split over three floors and opens out across an open decking area. Spacious communal areas for dining, entertaining, and daydreaming invite a sense of peace. There are various seating configurations for large and small parties, facilities designed for both adults and children, and even a private outdoor cinema.