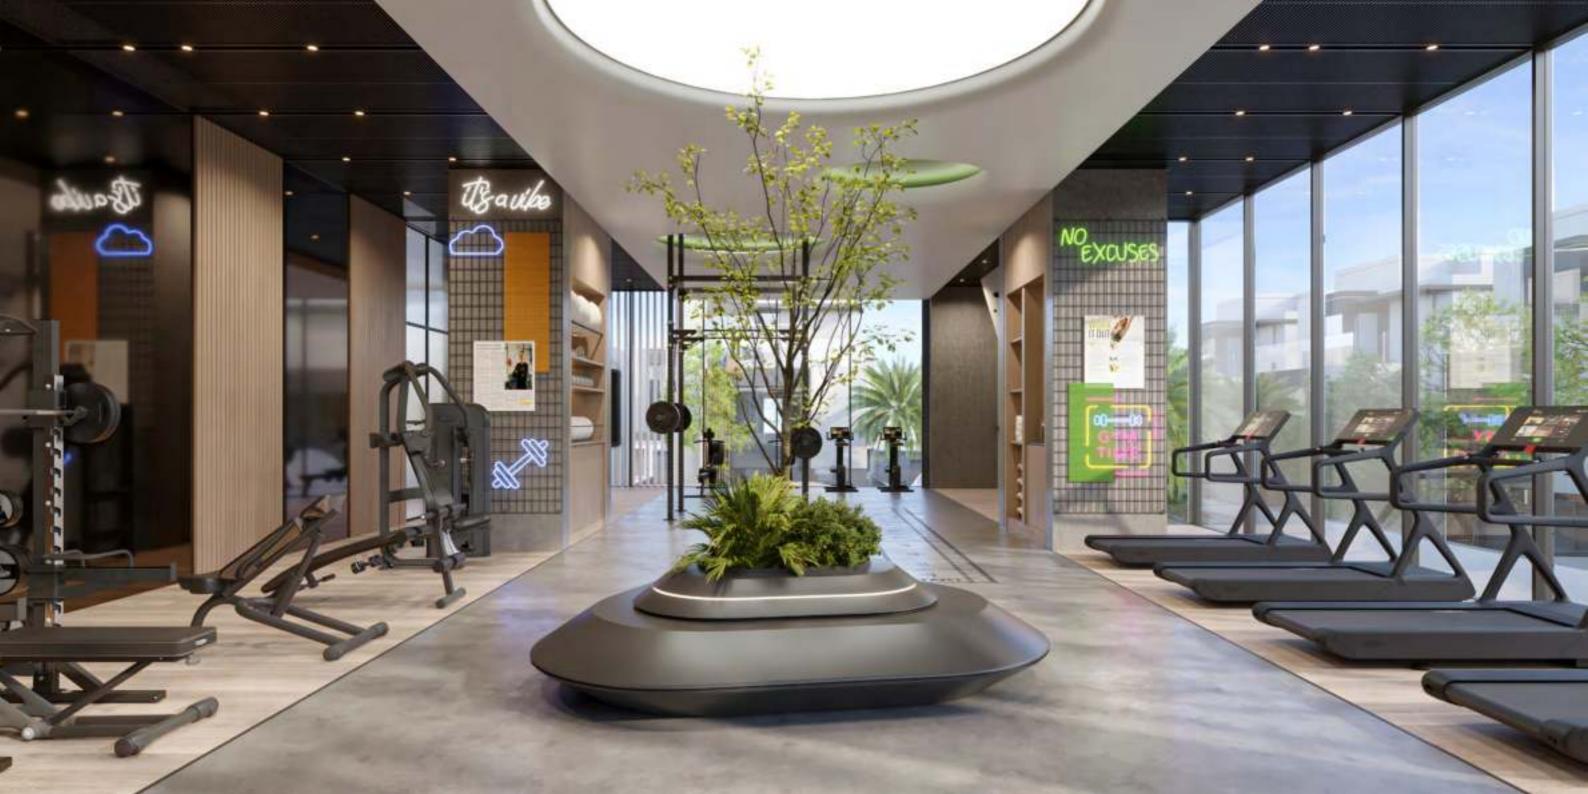

### Elevated workouts

#### Fitness and Wellbeing

On the first floor of The Lakehouse, a state-of-the-art fitness area and dedicated yoga studio offer panoramic views of the gardens. Professionally equipped and designed to refocus your mind with serene garden vistas, The Watercrest Fitness Center transforms self-care into a daily ritual to cherish. After an invigorating workout, descend to the lower level to unwind in the calming spa facilities, achieving the perfect balance of exercise and relaxation.