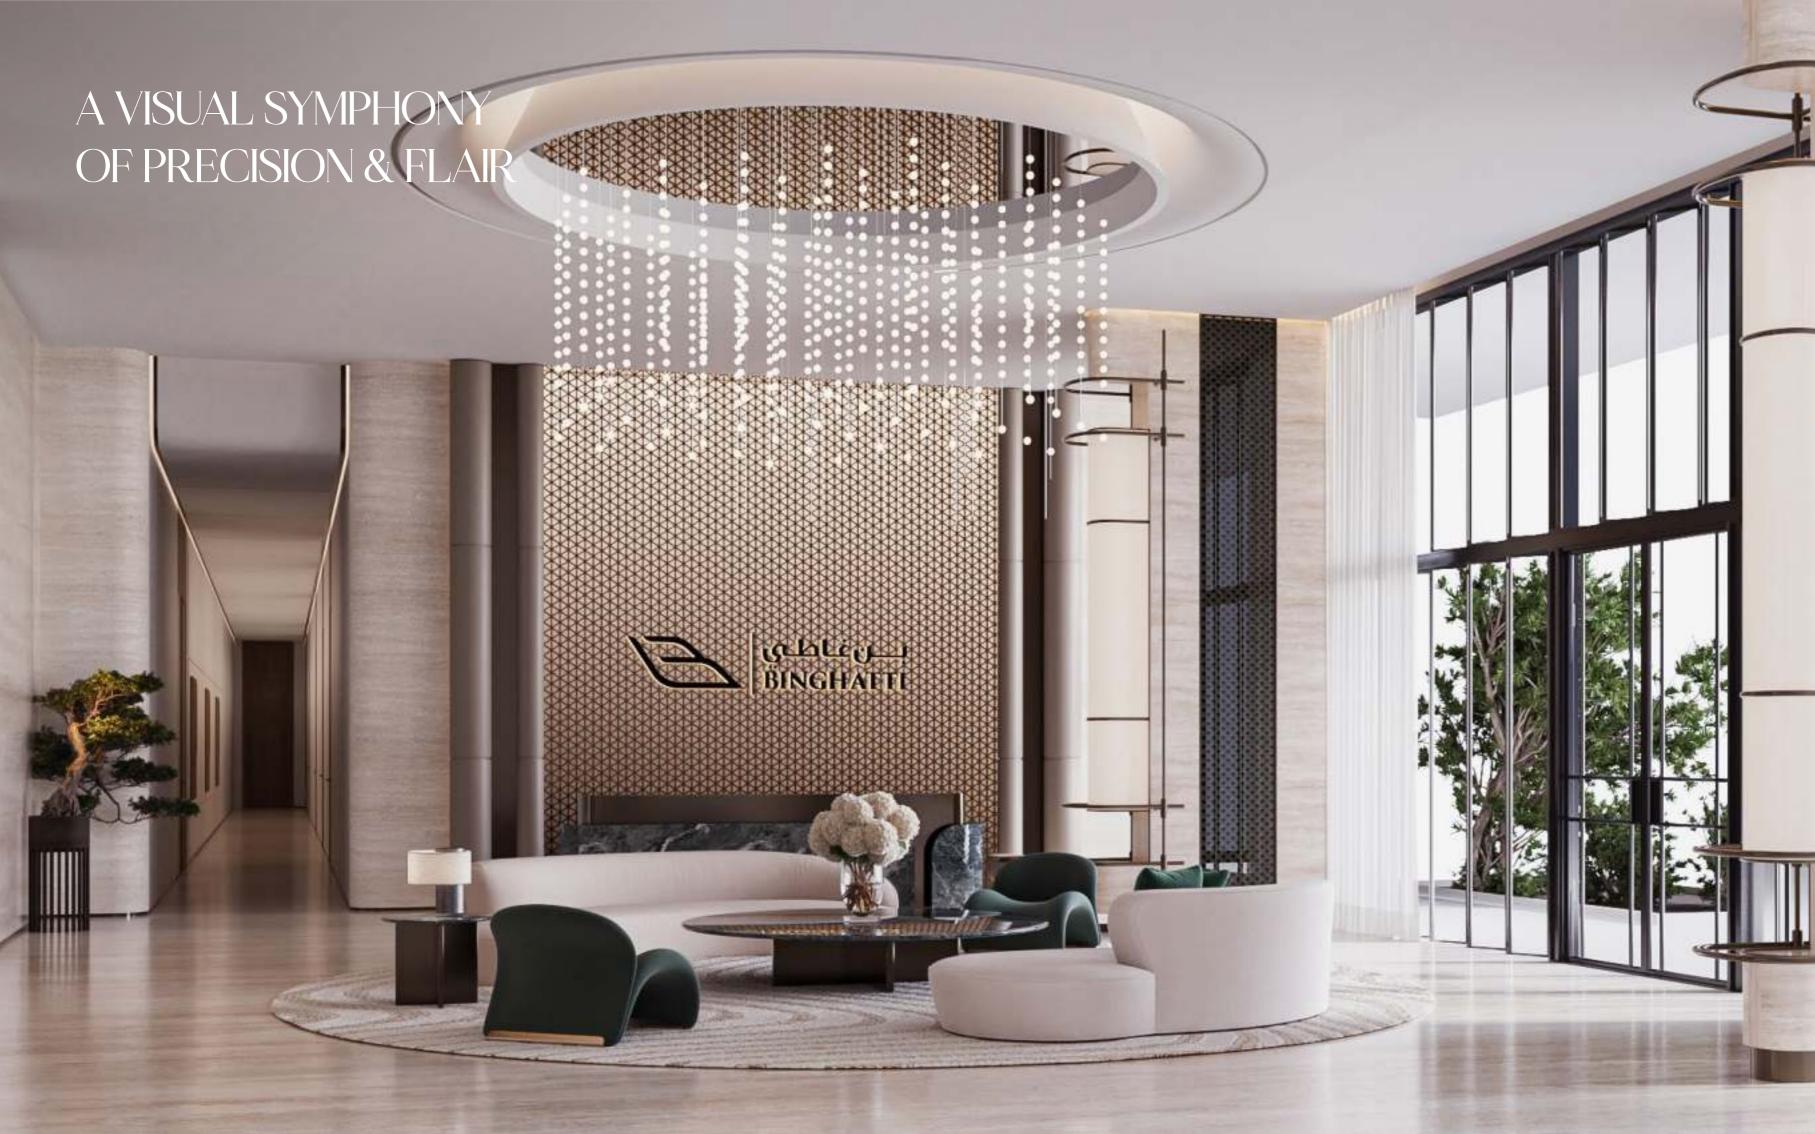

# AURORA BY BINGHATTI

A SPIRITED SENSE

of WONDER

### THE RISE OF AURORA

Aurora by Binghatti emerges from a fertile ground of ingenuity inspired by the brand's vanguard spirit. Through its presence, this creation cultivates a deeper appreciation for groundbreaking architecture and boundless potential that a dynamic cosmopolitan setting offers.

### **LOBBY MATERIALS**

Travertine

Bronze Brass

Walnut Wood

Tinted Glass

Arabescato Orobico