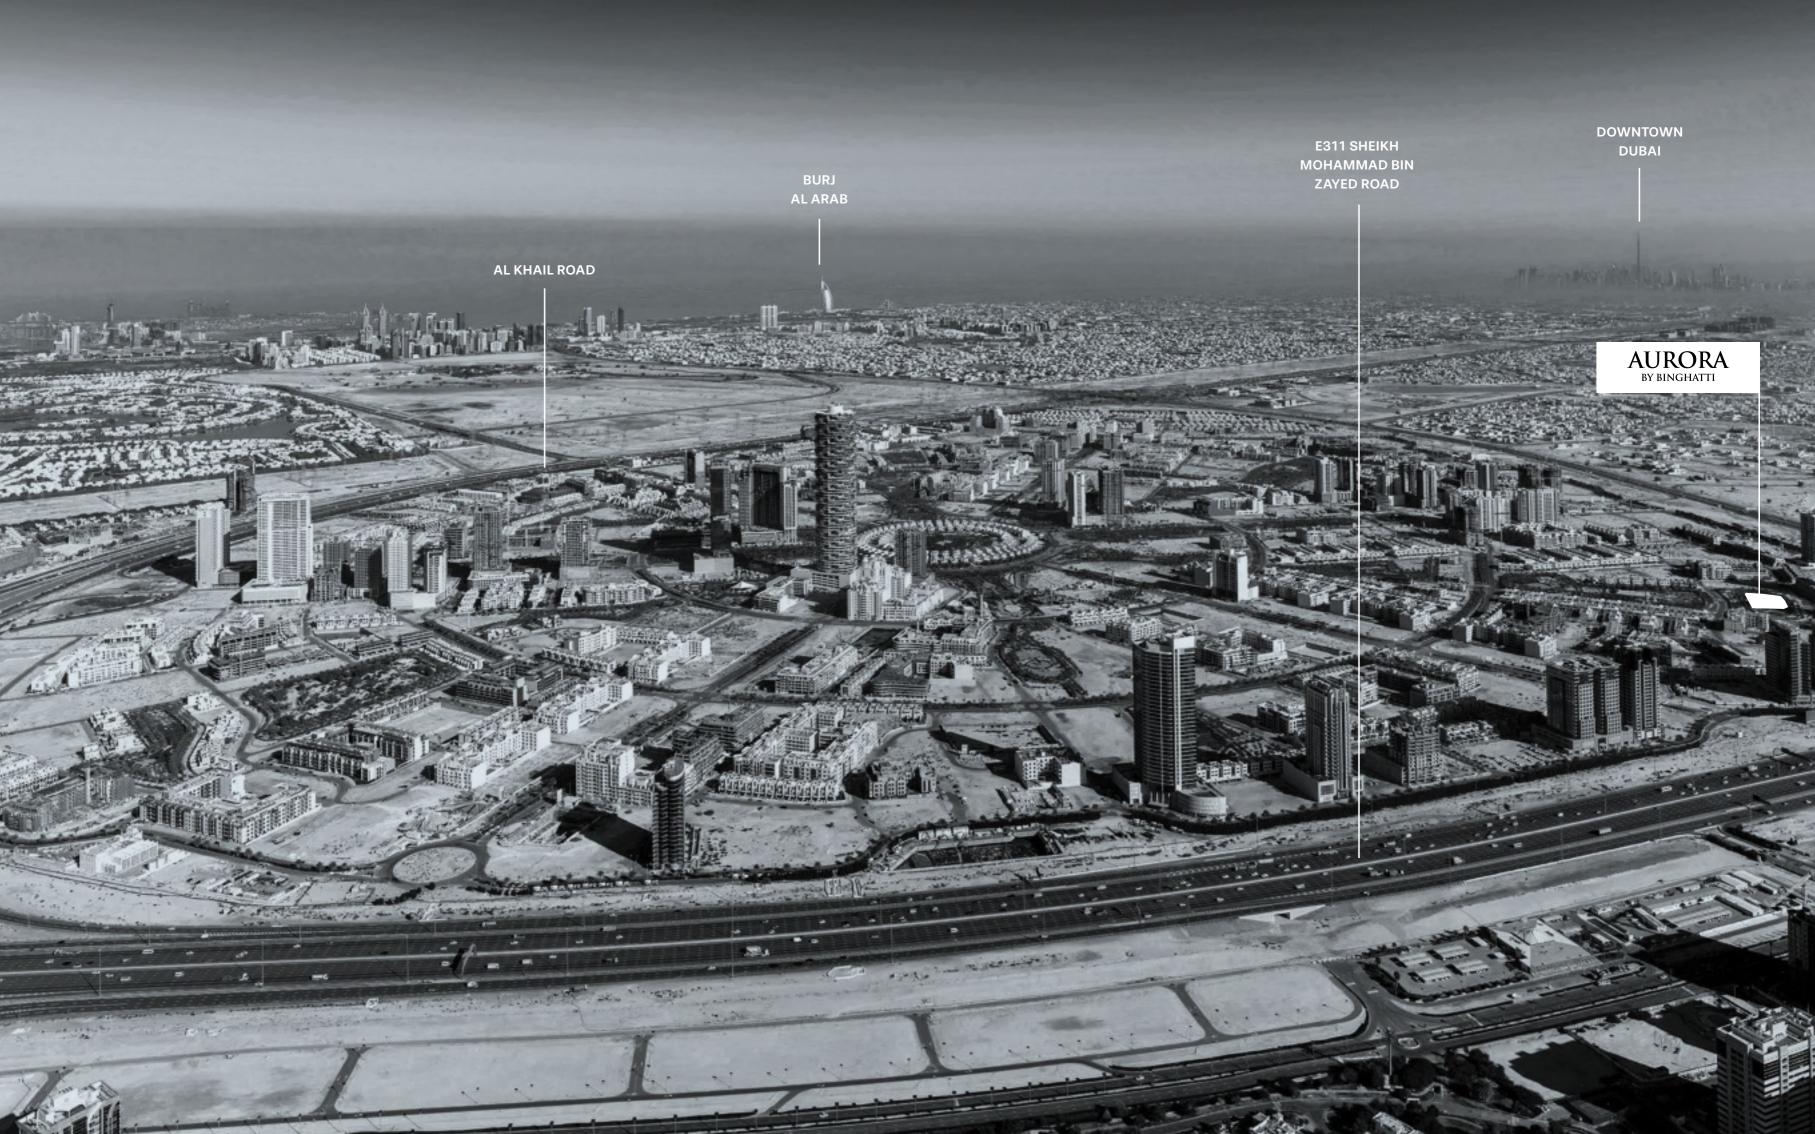

### JUMEIRAH VILLAGE CIRCLE

MALL

1. Circle Mall

### SUPERMARKET

1. Spinneys

2. Grandiose

3. Choithrams

4. Nesto Hypermarket

5. Viva Supermarket

### **■** SCHOOL

- 1. JSS International School
- 2. Kids World Nursery
- 3. Ladybird Nursery

### HOSPITAL/CLINIC

- 1. Aster Medical Clinic
- 2. Life Medical Center
- 3. Magnum Family Medical Center
- 4. Dr. Joy Dental Clinic

#### PARK

- 1. Halfa Park
- 2. RootsCamp
- 3. Community Park South
- 4. Community Park North

# BINGHATTI COMPLETED PROJECT

- 1. Binghatti Gate
- 2. Binghatti Heights
- 3. Binghatti Mirage
- 4. Binghatti Raose
- 5. Binghatti Jasmine
- 6. Binghatti Crest
- 7. Binghatti Luna
- 8. Binghatti Nova
- 9. Binghatti Gems
- 10. Binghatti Crescent

#### **BINGHATTI PROJECTS**

- 1. Binghatti Onyx
- 2. Binghatti Emerald
- 3. Binghatti House
- 4. Binghatti Corner
- 5. Binghatti Lavender
- 6. Binghatti Orchid
- 7. Binghatti Amber
- 8. Binghatti Gardenia
- 9. Binghatti Azure
- 10. Binghatti Venus
- 11. Binghatti Tulip
- 12. Binghatti Phoenix
- 13. Binghatti Galaxy
- 14. Binghatti Phantom