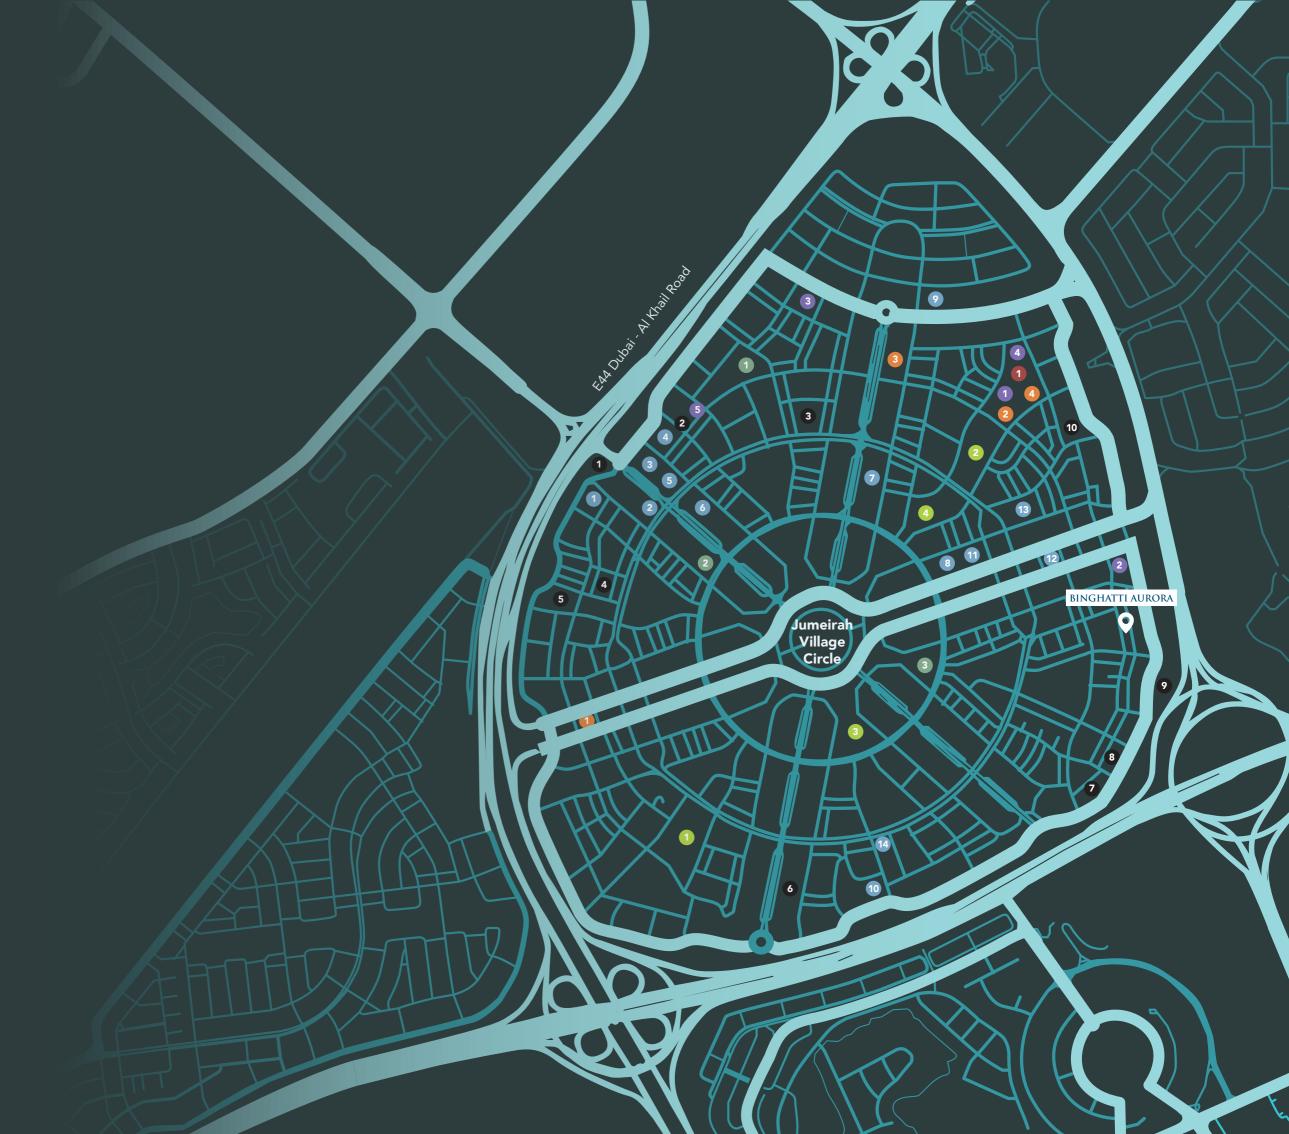

### JUMEIRAH VILLAGE CIRCLE

MALL

1. Circle Mall

### SUPERMARKET

1. Spinneys

2. Grandiose

3. Choithrams

4. Nesto Hypermarket

5. Viva Supermarket

### **■** SCHOOL

- 1. JSS International School
- 2. Kids World Nursery
- 3. Ladybird Nursery

### HOSPITAL/CLINIC

- 1. Aster Medical Clinic
- 2. Life Medical Center
- 3. Magnum Family Medical Center
- 4. Dr. Joy Dental Clinic

#### PARK

- 1. Halfa Park
- 2. RootsCamp
- 3. Community Park South
- 4. Community Park North

# BINGHATTI COMPLETED PROJECT

- 1. Binghatti Gate
- 2. Binghatti Heights
- 3. Binghatti Mirage
- 4. Binghatti Raose
- 5. Binghatti Jasmine
- 6. Binghatti Crest
- 7. Binghatti Luna
- 8. Binghatti Nova
- 9. Binghatti Gems
- 10. Binghatti Crescent

#### **BINGHATTI PROJECTS**

- 1. Binghatti Onyx
- 2. Binghatti Emerald
- 3. Binghatti House
- 4. Binghatti Corner
- 5. Binghatti Lavender
- 6. Binghatti Orchid
- 7. Binghatti Amber
- 8. Binghatti Gardenia
- 9. Binghatti Azure
- 10. Binghatti Venus
- 11. Binghatti Tulip
- 12. Binghatti Phoenix
- 13. Binghatti Galaxy
- 14. Binghatti Phantom