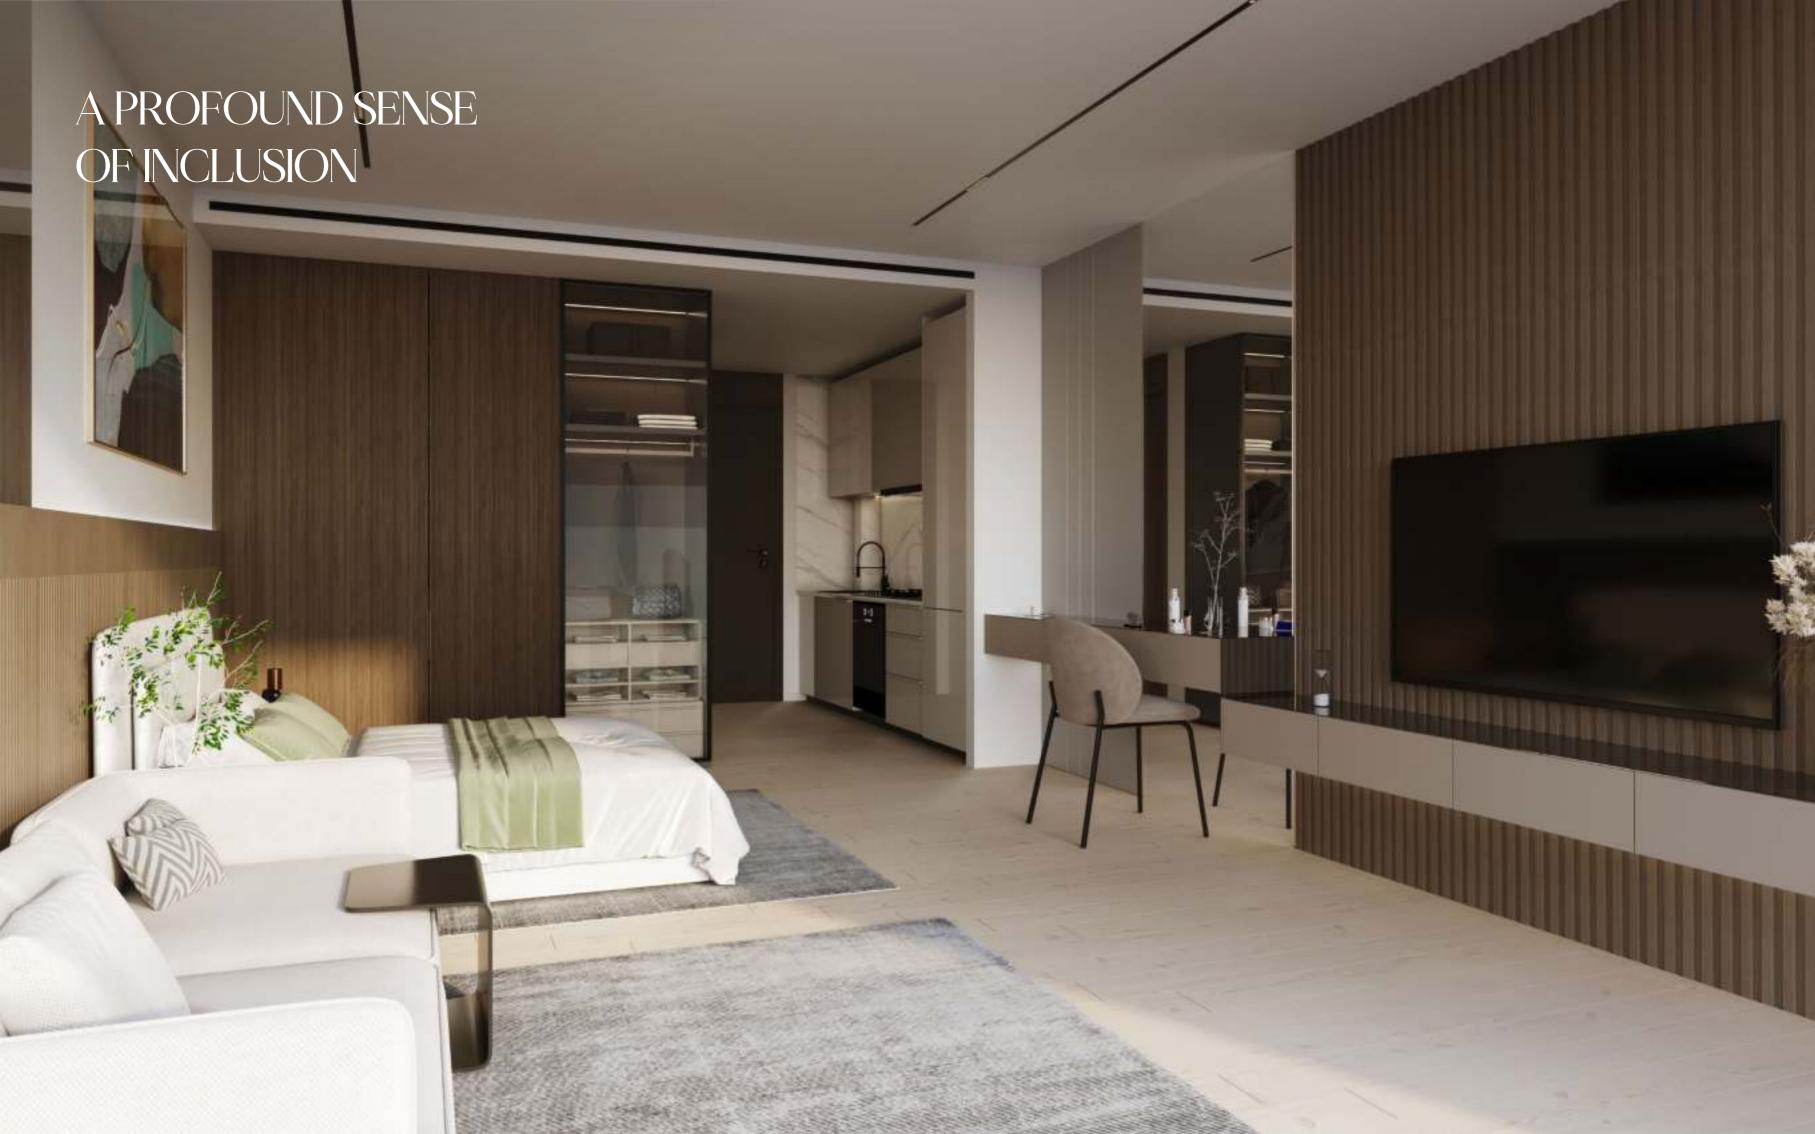

### **APARTMENT MATERIALS**

Wood Porcelain

Bronze Brass

Walnut Wood

Nano Statuario

Mirror