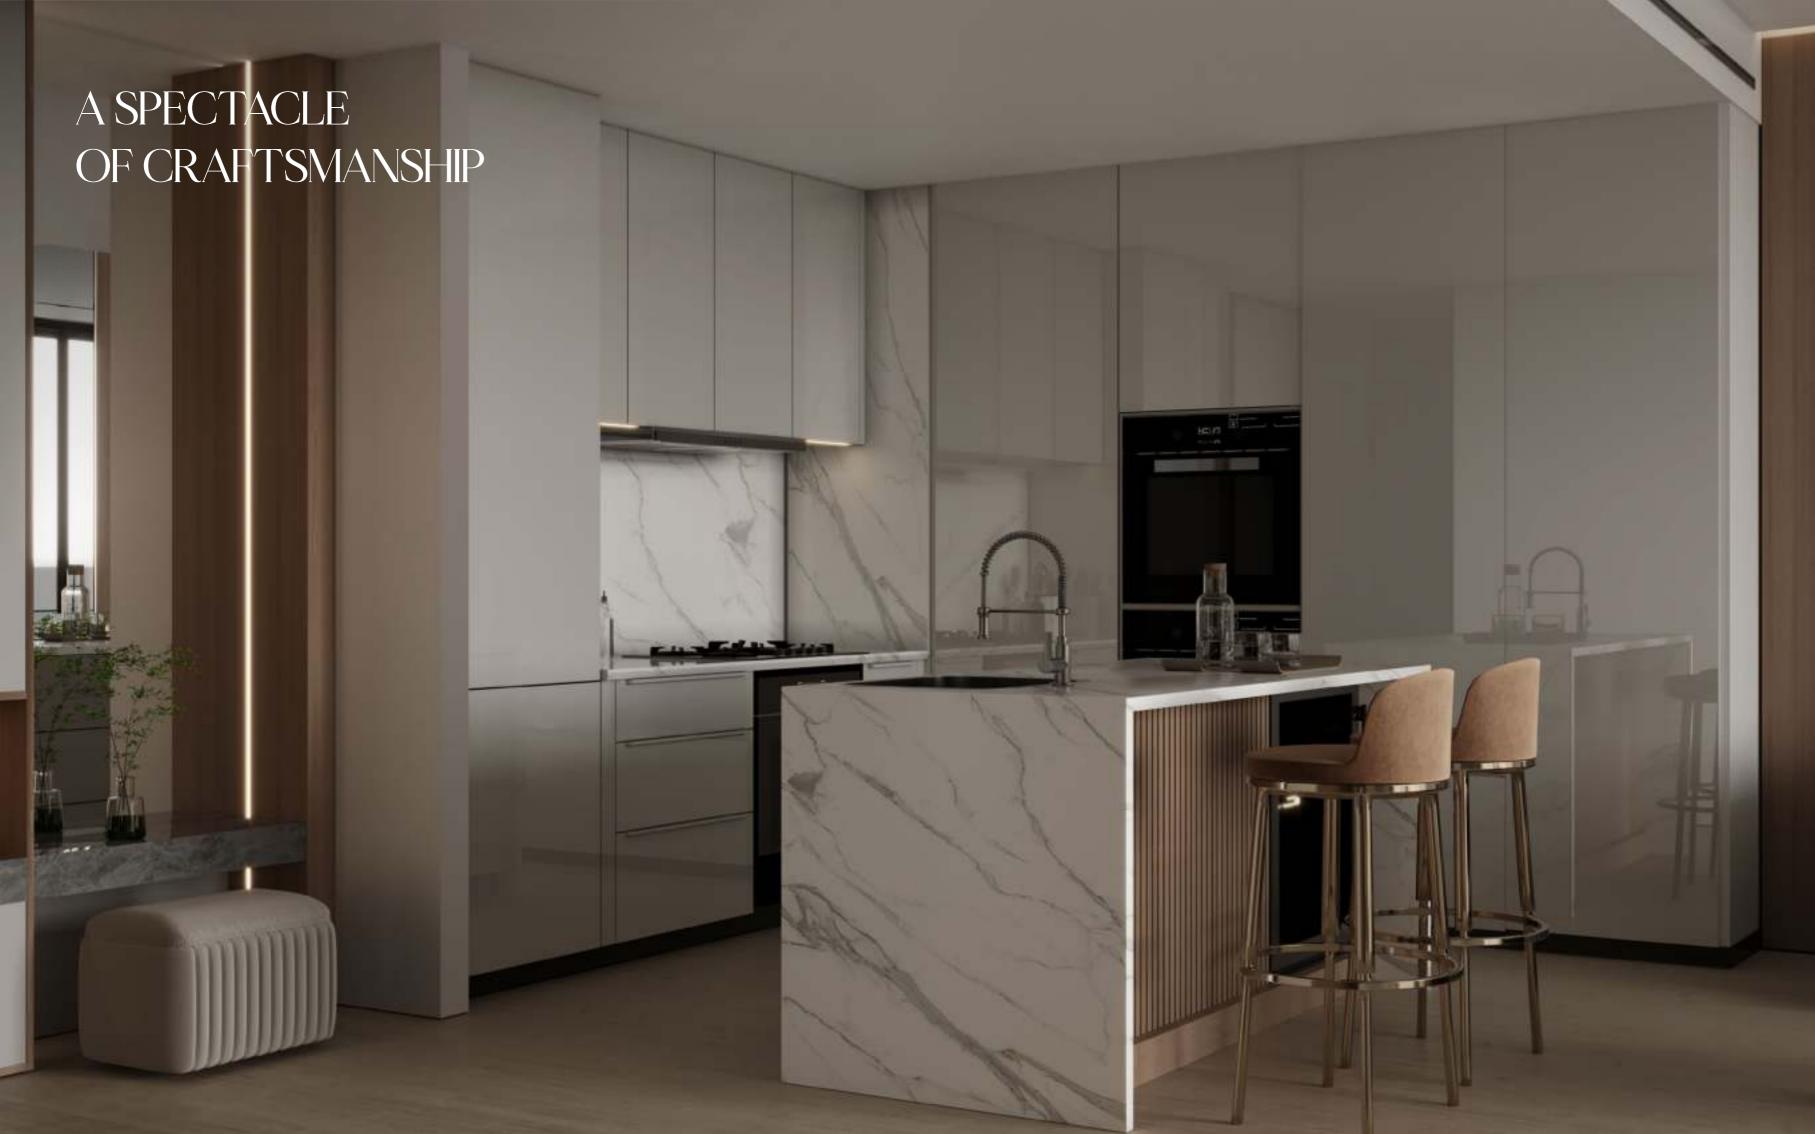

### **APARTMENT MATERIALS**

Wood Porcelain

Bronze Brass

Walnut Wood

Nano Statuario

Mirror