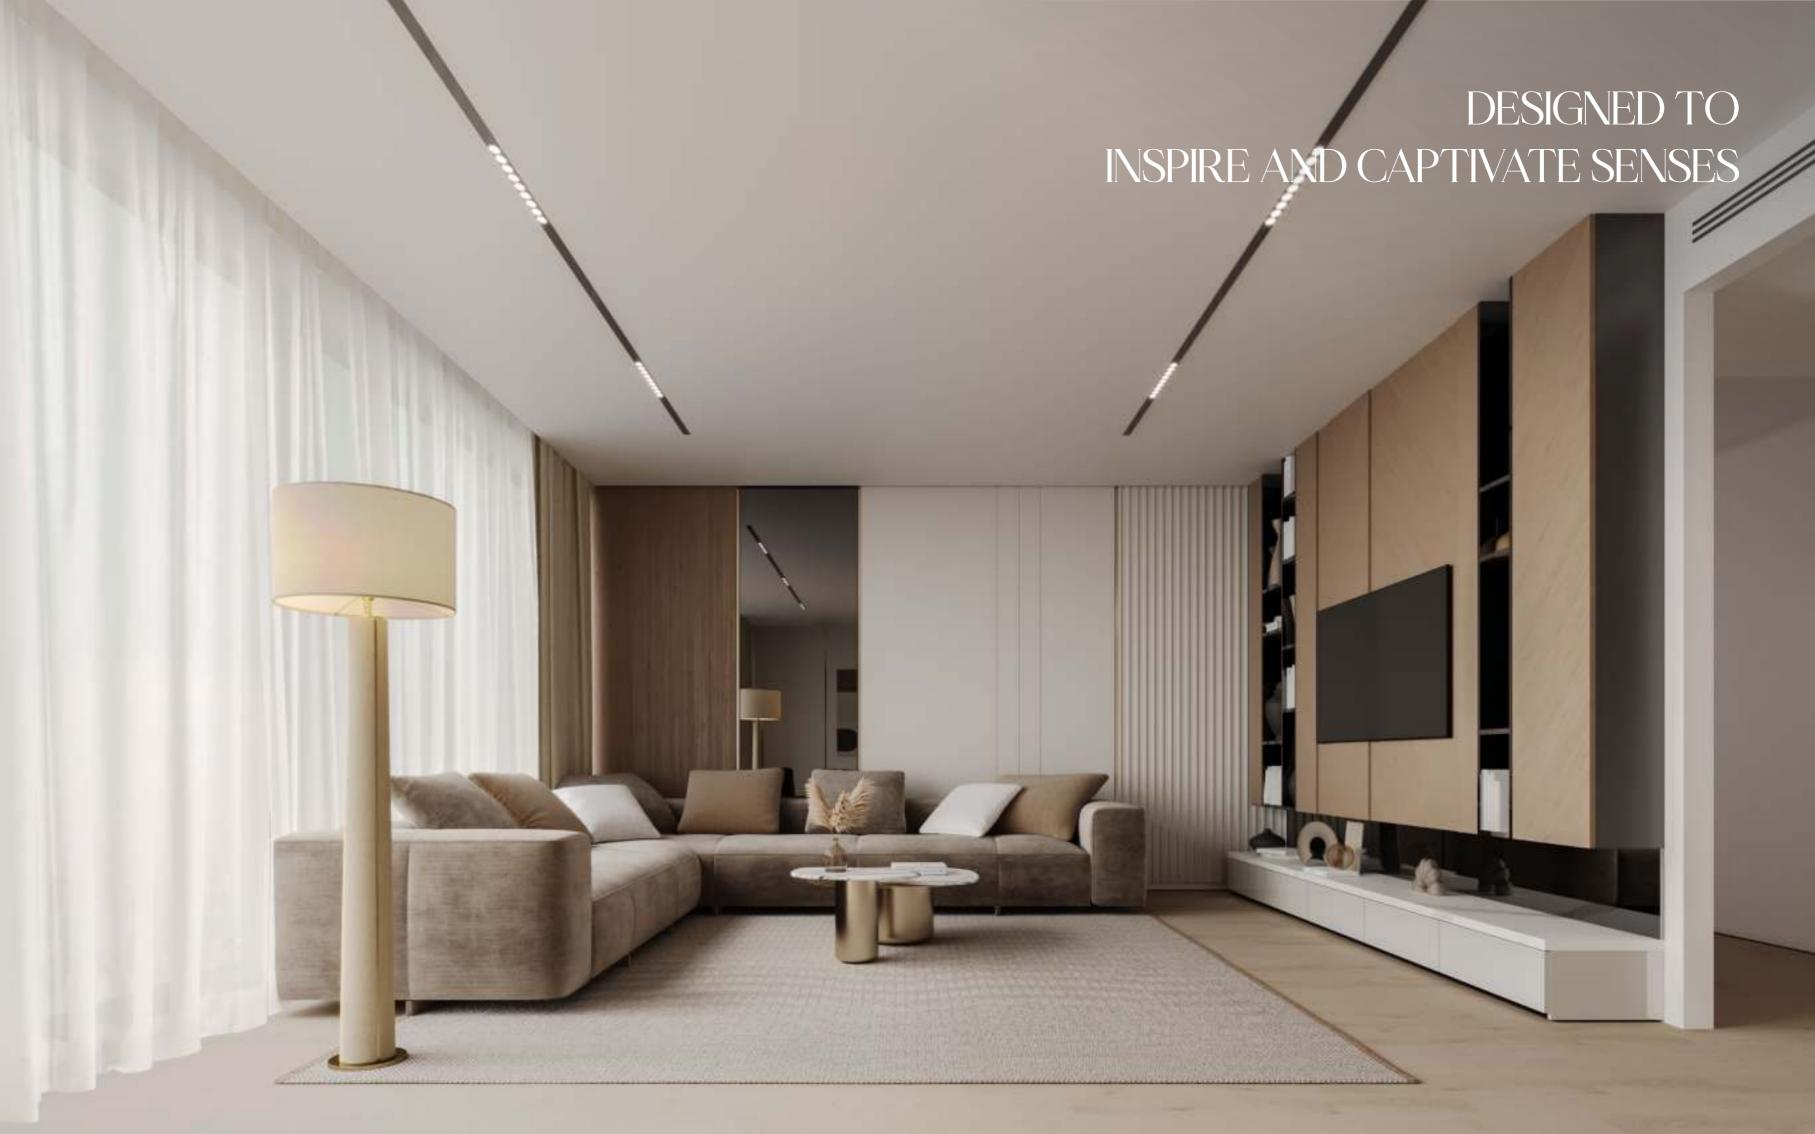

### **APARTMENT MATERIALS**

Wood Porcelain

Bronze Brass

Walnut Wood

Nano Statuario

Mirror