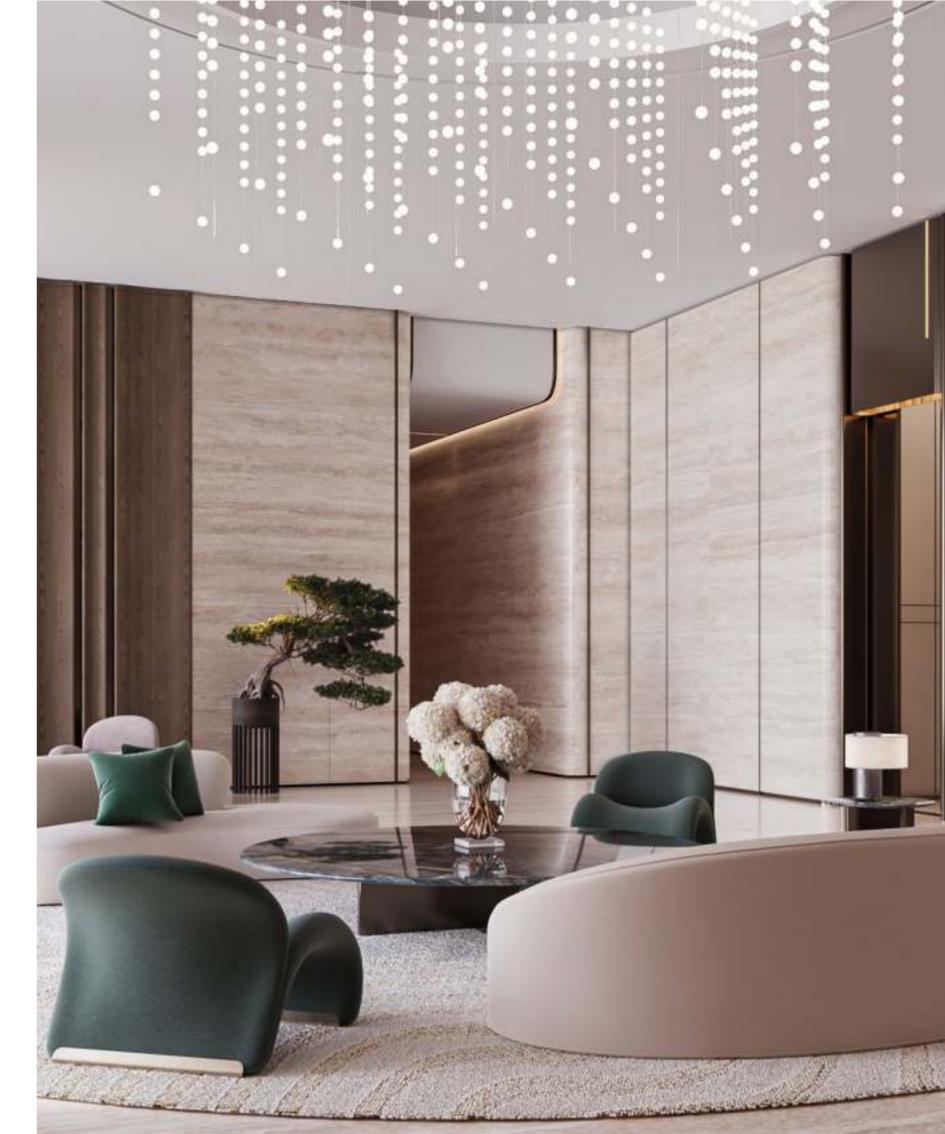

### **LOBBY MATERIALS**

Travertine

Bronze Brass

Walnut Wood

Tinted Glass

Arabescato Orobico