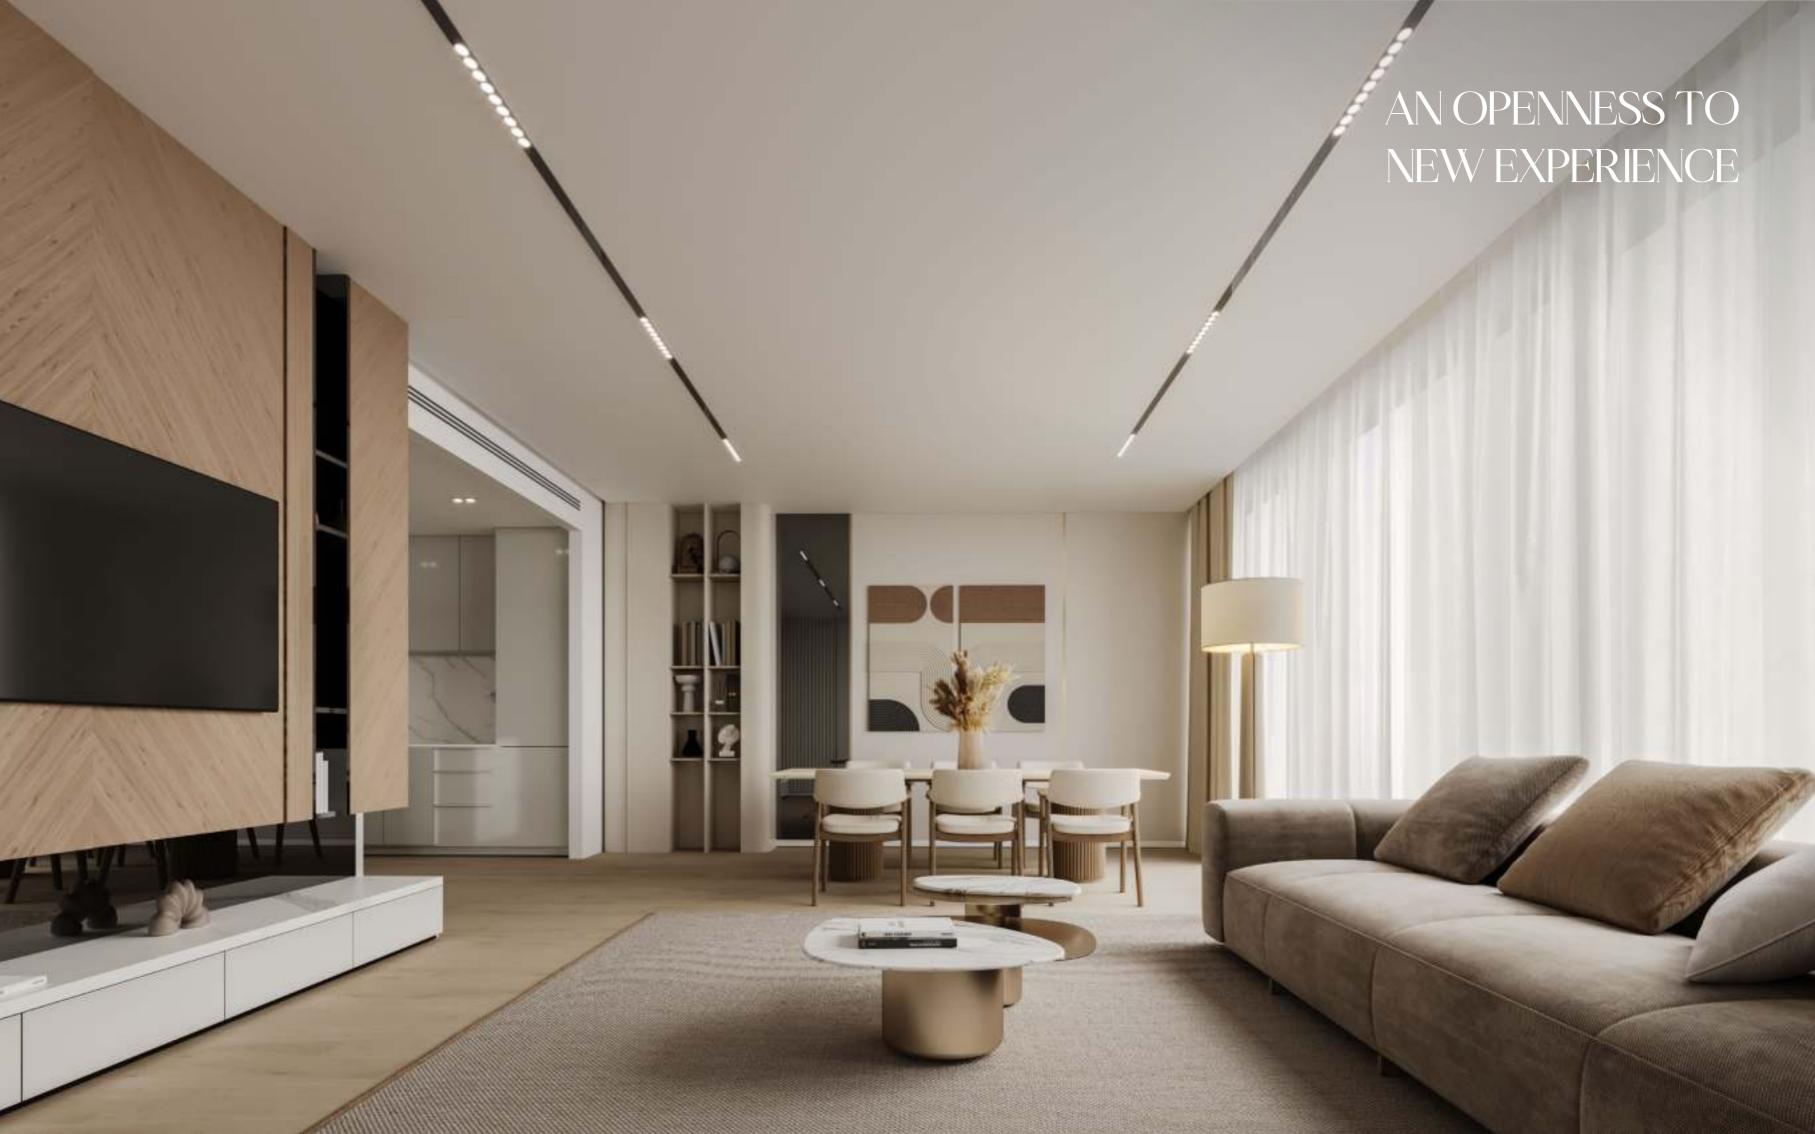

### **APARTMENT MATERIALS**

Wood Porcelain

Bronze Brass

Walnut Wood

Nano Statuario

Mirror