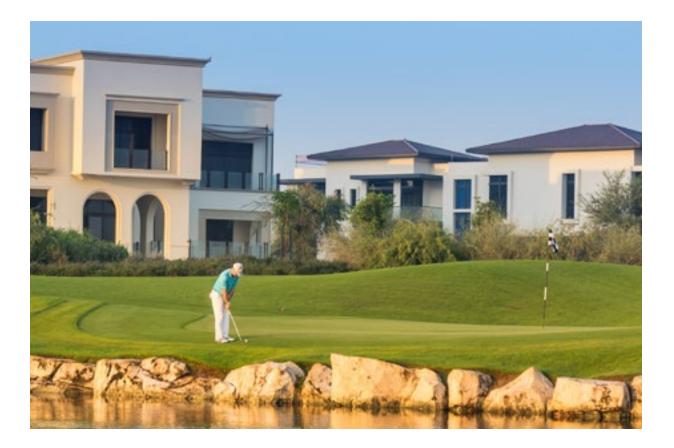

# DUBAI HILLS golf club

### DUBAI HILLS GOLF CLUB

Putt yourself a membership at the 18-hole Championship golf course.
Designed by European Golf Design, the world-class facility stretches across
1.2 million square metres offset by the natural beauty of Dubai Hills Estate.
Enjoy a floodlit practice facility, which includes a warm-up area, 9-hole short
course and practice putting green. Or enhance your performance through
fitness, yoga and aerobics at the 5,000 sqm Clubhouse.