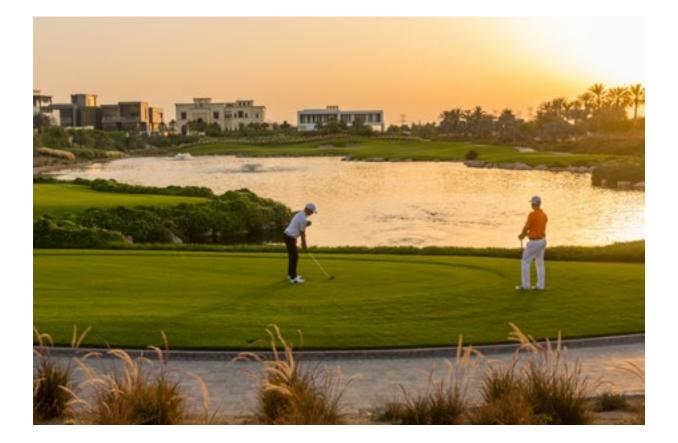

# DUBAI HILLS golf club

### DUBAI HILLS GOLF CLUB

Putt yourself a membership at the 18-hole Championship golf course.
Designed by European Golf Design, the world-class facility stretches across
1.2 million square metres offset by the natural beauty of Dubai Hills Estate.
Enjoy a floodlit practice facility, which includes a warm-up area, 9-hole short
course and practice putting green. Or enhance your performance through
fitness, yoga and aerobics at the 5,000 sqm Clubhouse.