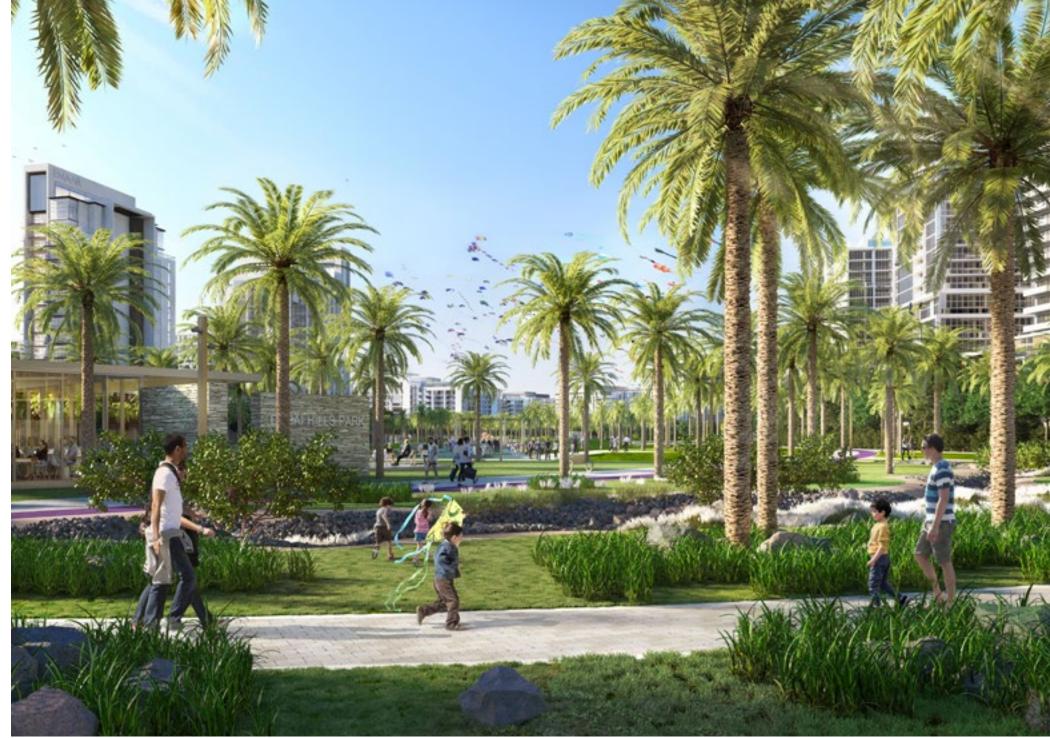

# dubai hills PARK

## DUBAI HILLS PARK

Designed with natural beauty and the city's wellness in mind, Dubai Hills Park encompasses wadi trails, a 2.5-kilometre jogging track, children's play areas, splash park, volleyball and tennis courts, and much more. A stone's throw from Dubai Hills Mall and just 15 minutes from Downtown Dubai, this verdant green space serves as a new haven in which to relax, unwind and explore activities that nourish the mind, body and soul.