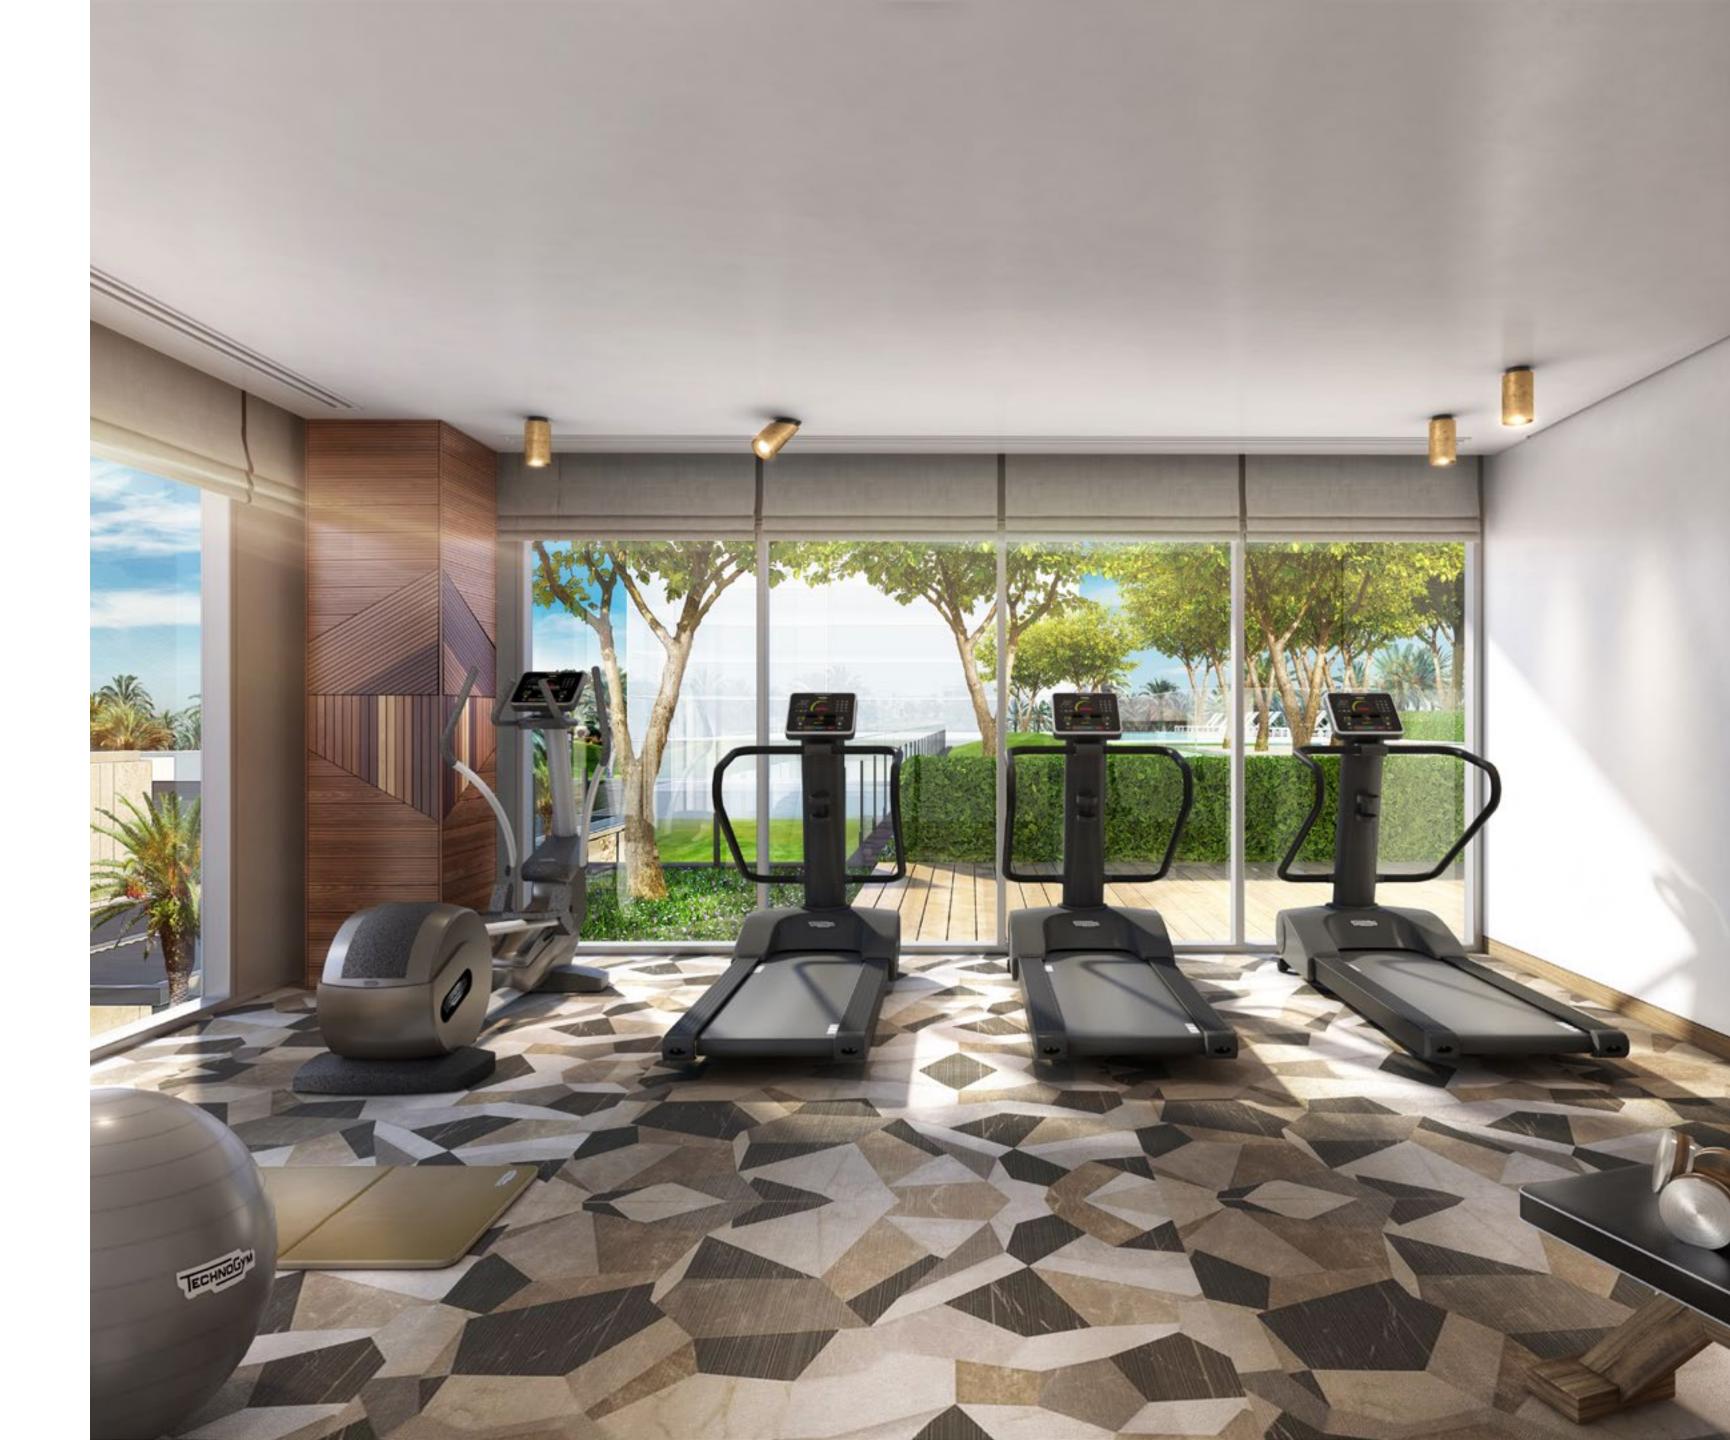

# THE CLUBHOUSE

THE CLUBHOUSE

# YOUR PERSONAL

## HAVEN

Start your day by practising your swing. Or get your daily dose of exercise at the on-site gym and pool. Meet your friends for lunch in the clubhouse – a gathering point for expats - or meet them in one of the 650 outlets at the Dubai Hills Mall. Round off your perfect day with a fun family barbecue under the stars.