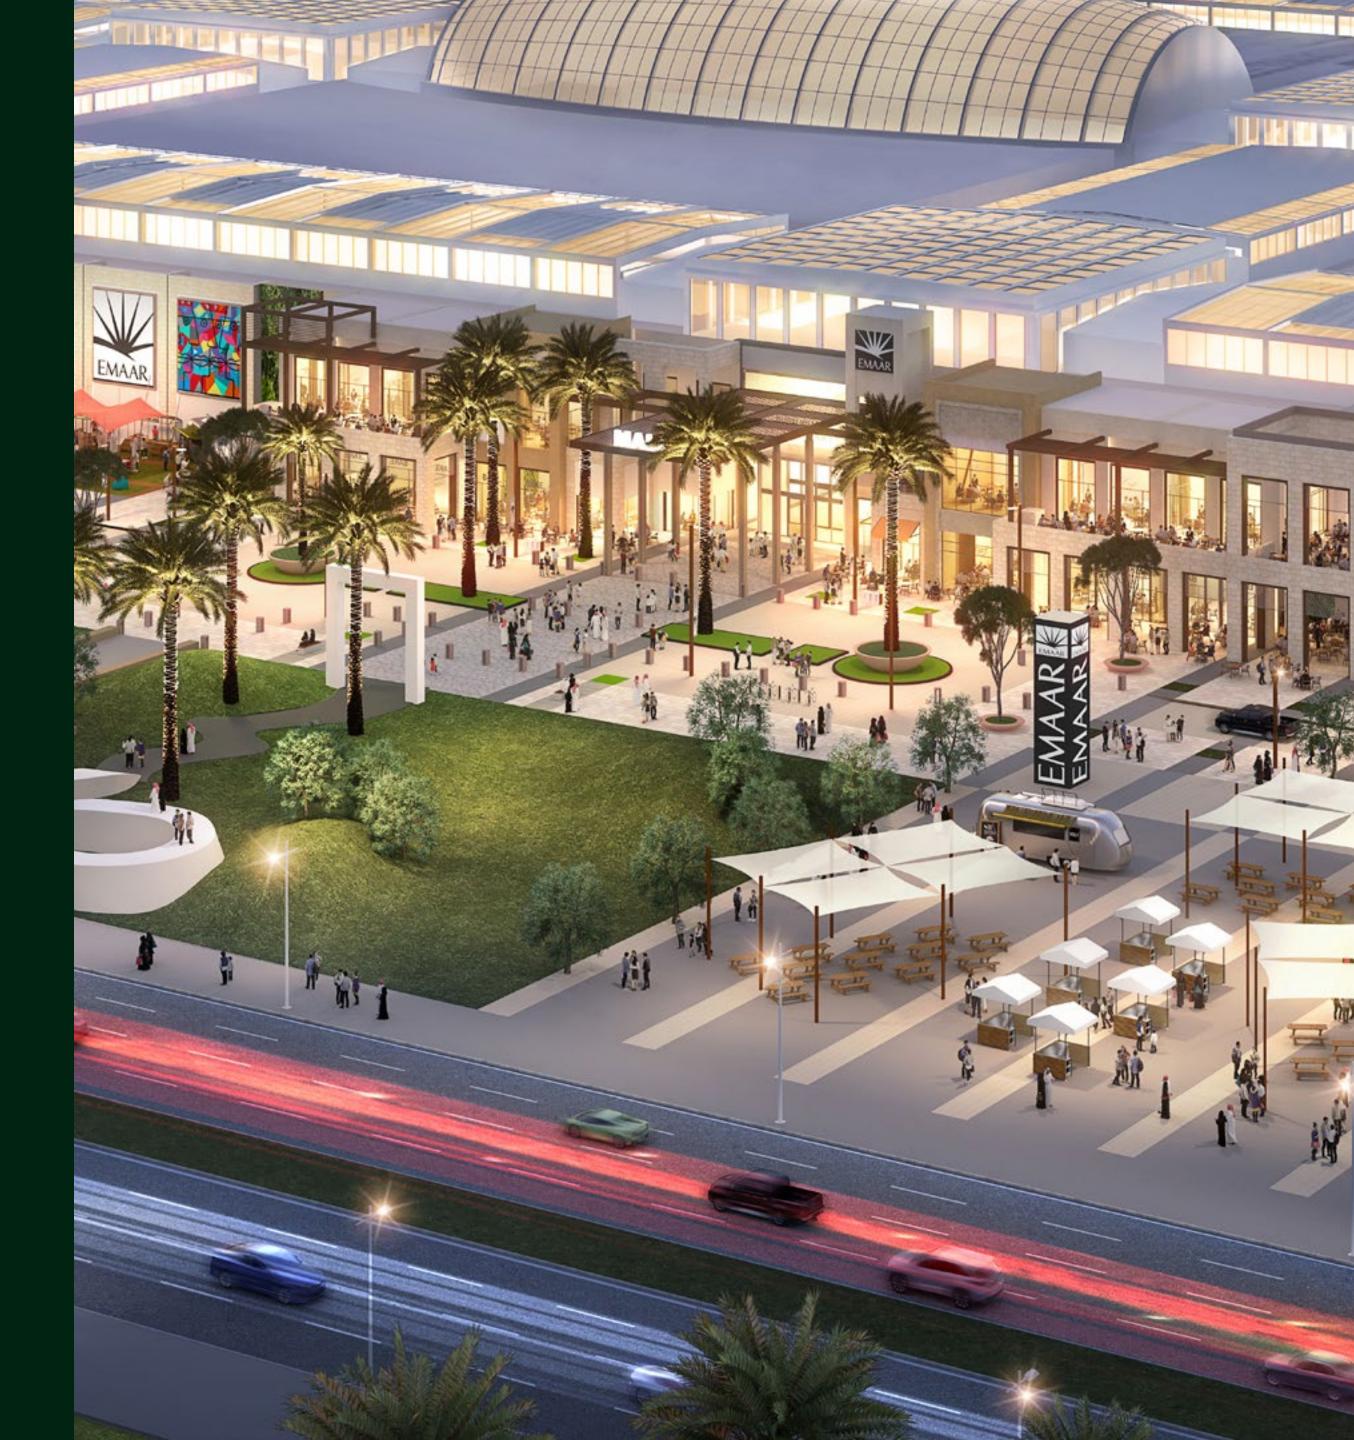

# DUBAI HILLS MALL

## DUBAI HILLS MALL

Located in Dubai Hills Estate, Dubai Hills Mall is set to become an inspiring centre of shopping, entertainment and leisure. Built on two levels, the mall will offer almost 2 million sq. ft. of space, set aside for over 650+ retail and restaurant outlets, as well as cinematic and family entertainment, along with a hypermarket.