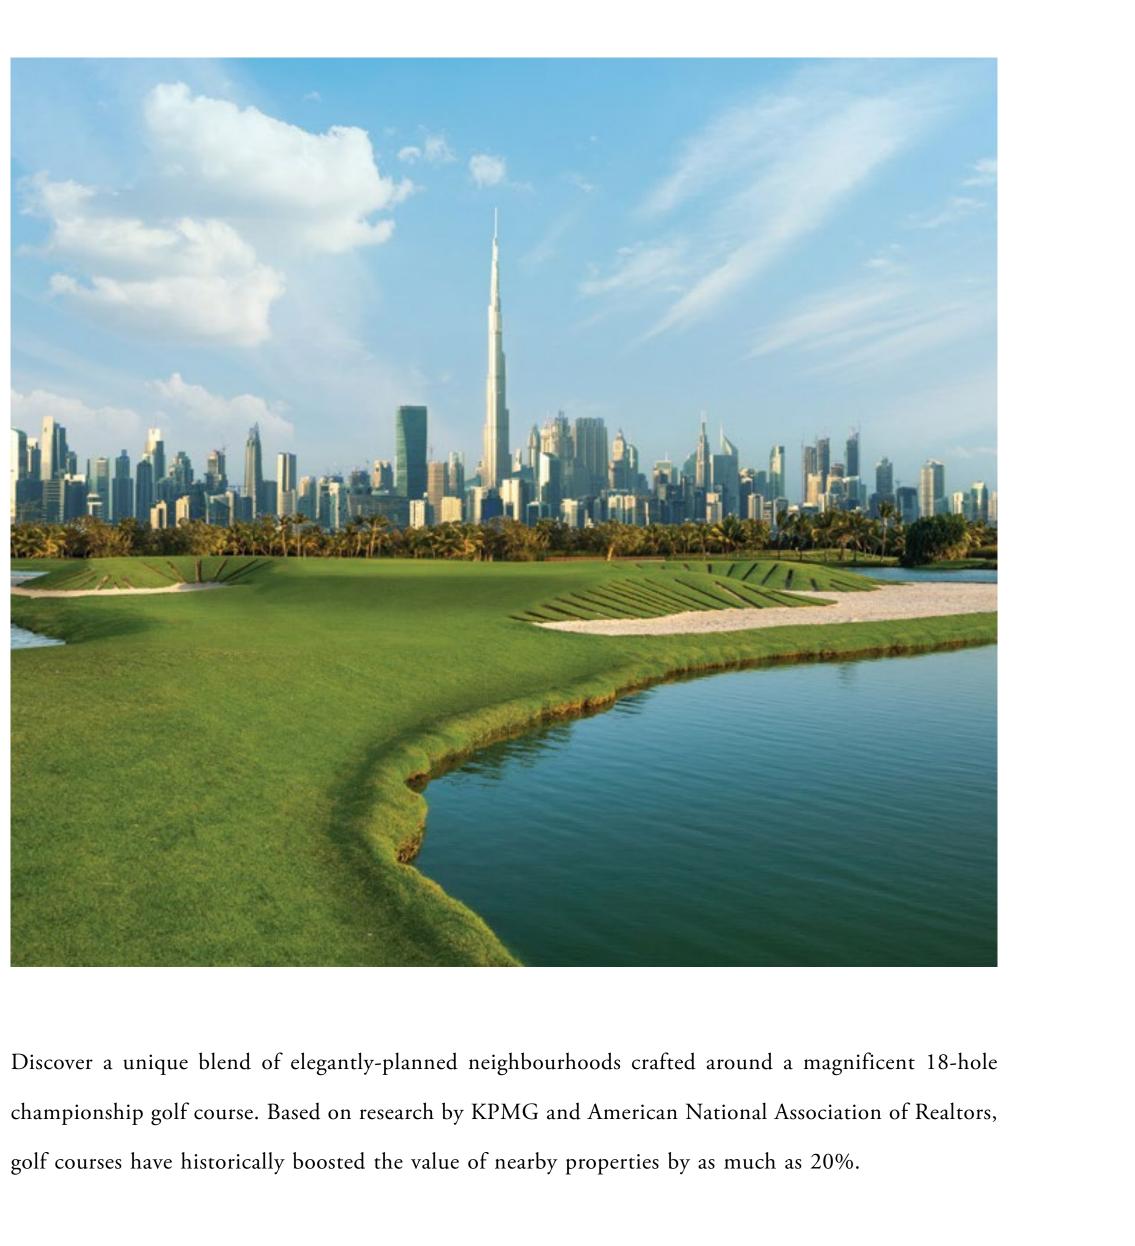

### DUBAI HILLS GOLF CLUB

Putt yourself a membership at the 18-hole Championship golf course.
Designed by European Golf Design, the world-class facility stretches across
1.2 million square metres offset by the natural beauty of Dubai Hills Estate.
Enjoy a floodlit practice facility, which includes a warm-up area, 9-hole short
course and practice putting green. Or enhance your performance through
fitness, yoga and aerobics at the 5,000 sqm Clubhouse.