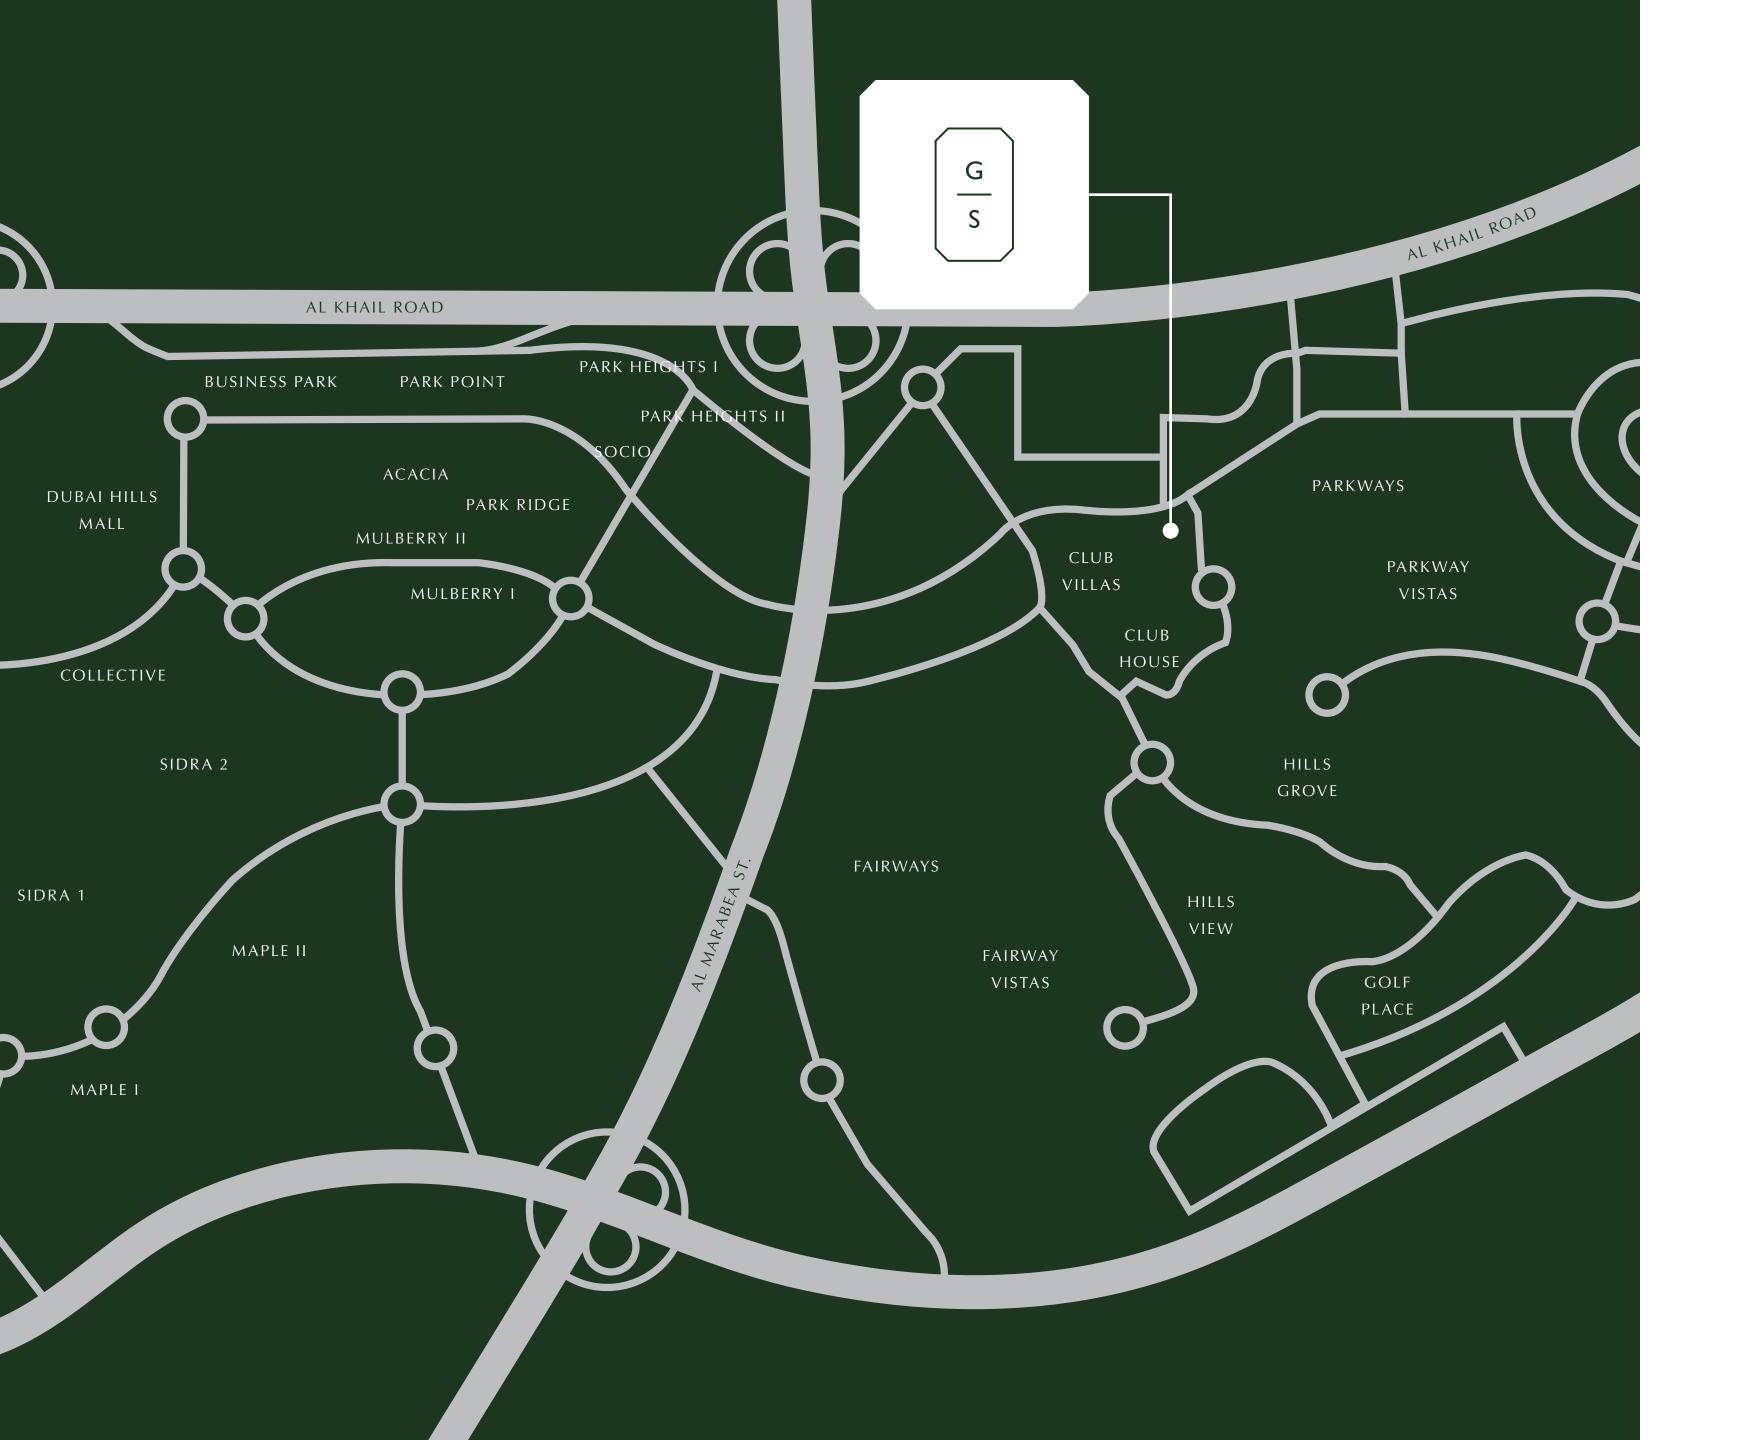

### DUBAI HILLS ESTATE

Sustainably designed, Dubai Hills Estate is a first of its kind destination. This masterfully-planned 2,700-acre multi-purpose development will form an integral part of the Mohammed Bin Rashid City. Ideally situated between Downtown Dubai and Dubai Marina, flanked by Al Khail Road, the community offers easy access to the city's most popular districts and attractions.

## A PRIME SPOT

Fed by the main boulevard, Golf Suites is only a 10-minute drive to Downtown Dubai and 20 minutes to Dubai International Airport. The Dubai Hills Golf Club is just around the corner, as is the starting point of golf play and the associated F&B. Residents are also privileged to live near