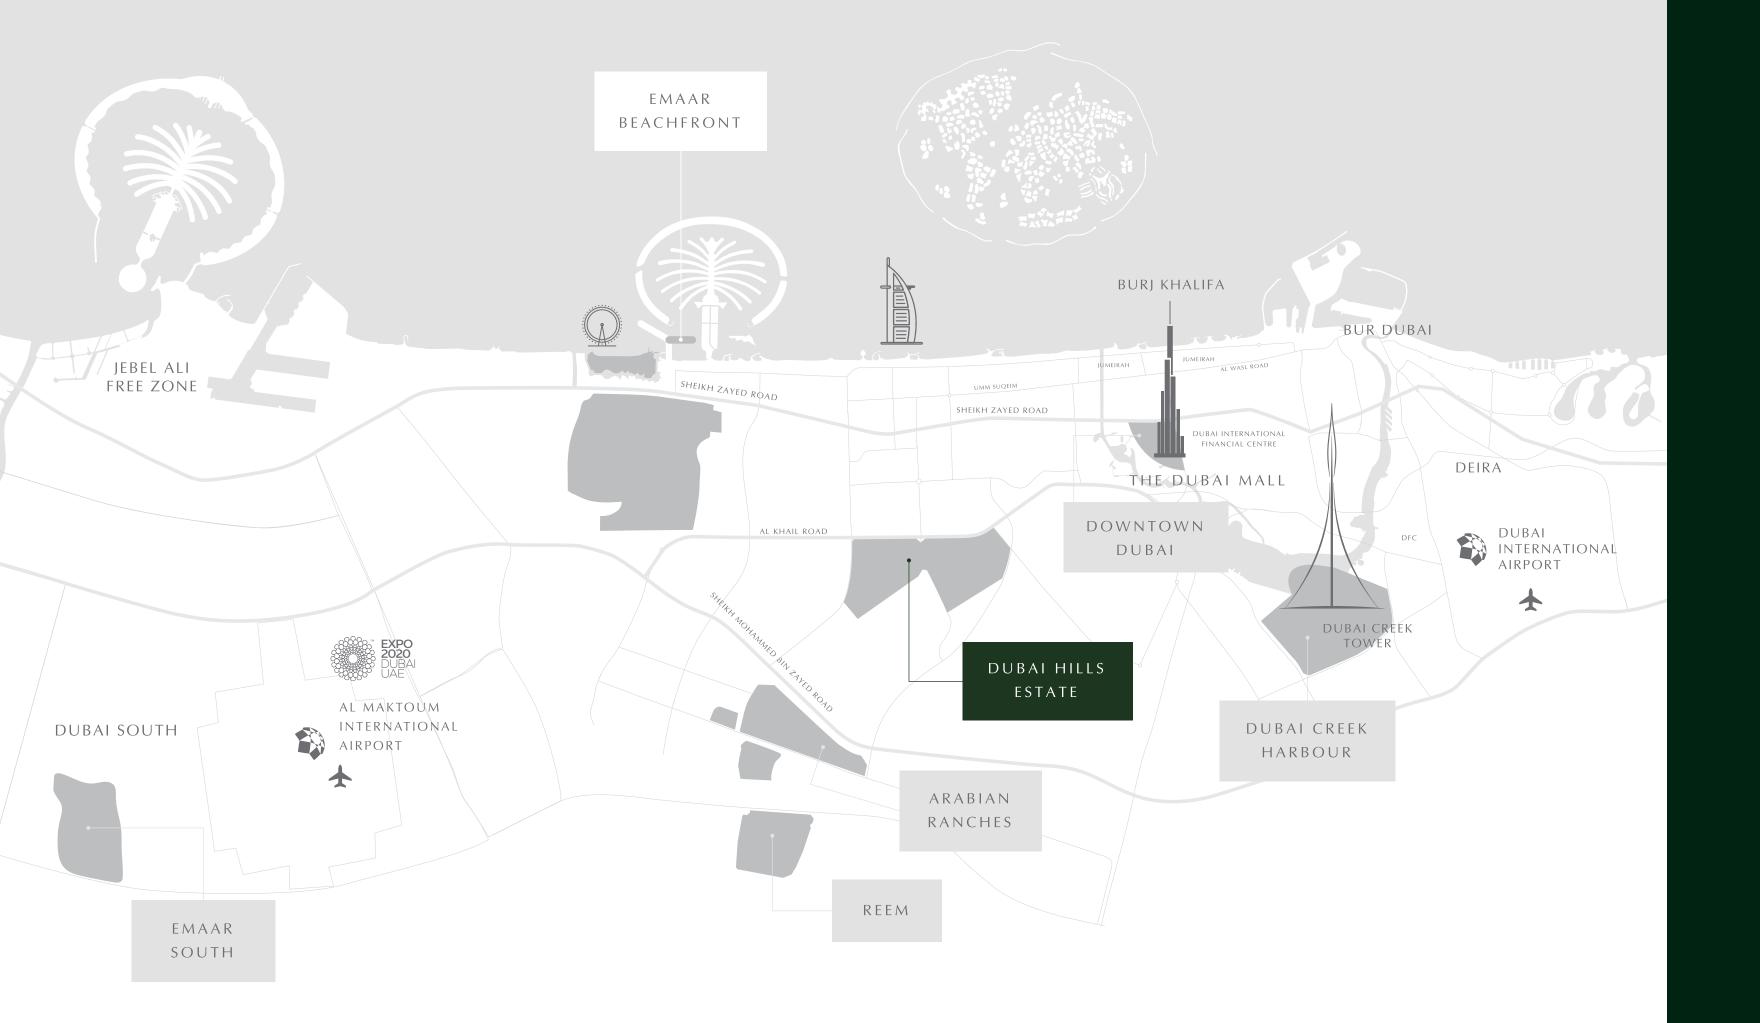

### DUBAI HILLS ESTATE

Sustainably designed, Dubai Hills Estate is a first of its kind destination. This masterfully-planned 2,700-acre multi-purpose development will form an integral part of the Mohammed Bin Rashid City. Ideally situated between Downtown Dubai and Dubai Marina, flanked by Al Khail Road, the community offers easy access to the city's most popular districts and attractions.

## A PRIME SPOT

Fed by the main boulevard, Golf Suites is only a 10-minute drive to Downtown Dubai and 20 minutes to Dubai International Airport. The Dubai Hills Golf Club is just around the corner, as is the starting point of golf play and the associated F&B. Residents are also privileged to live near