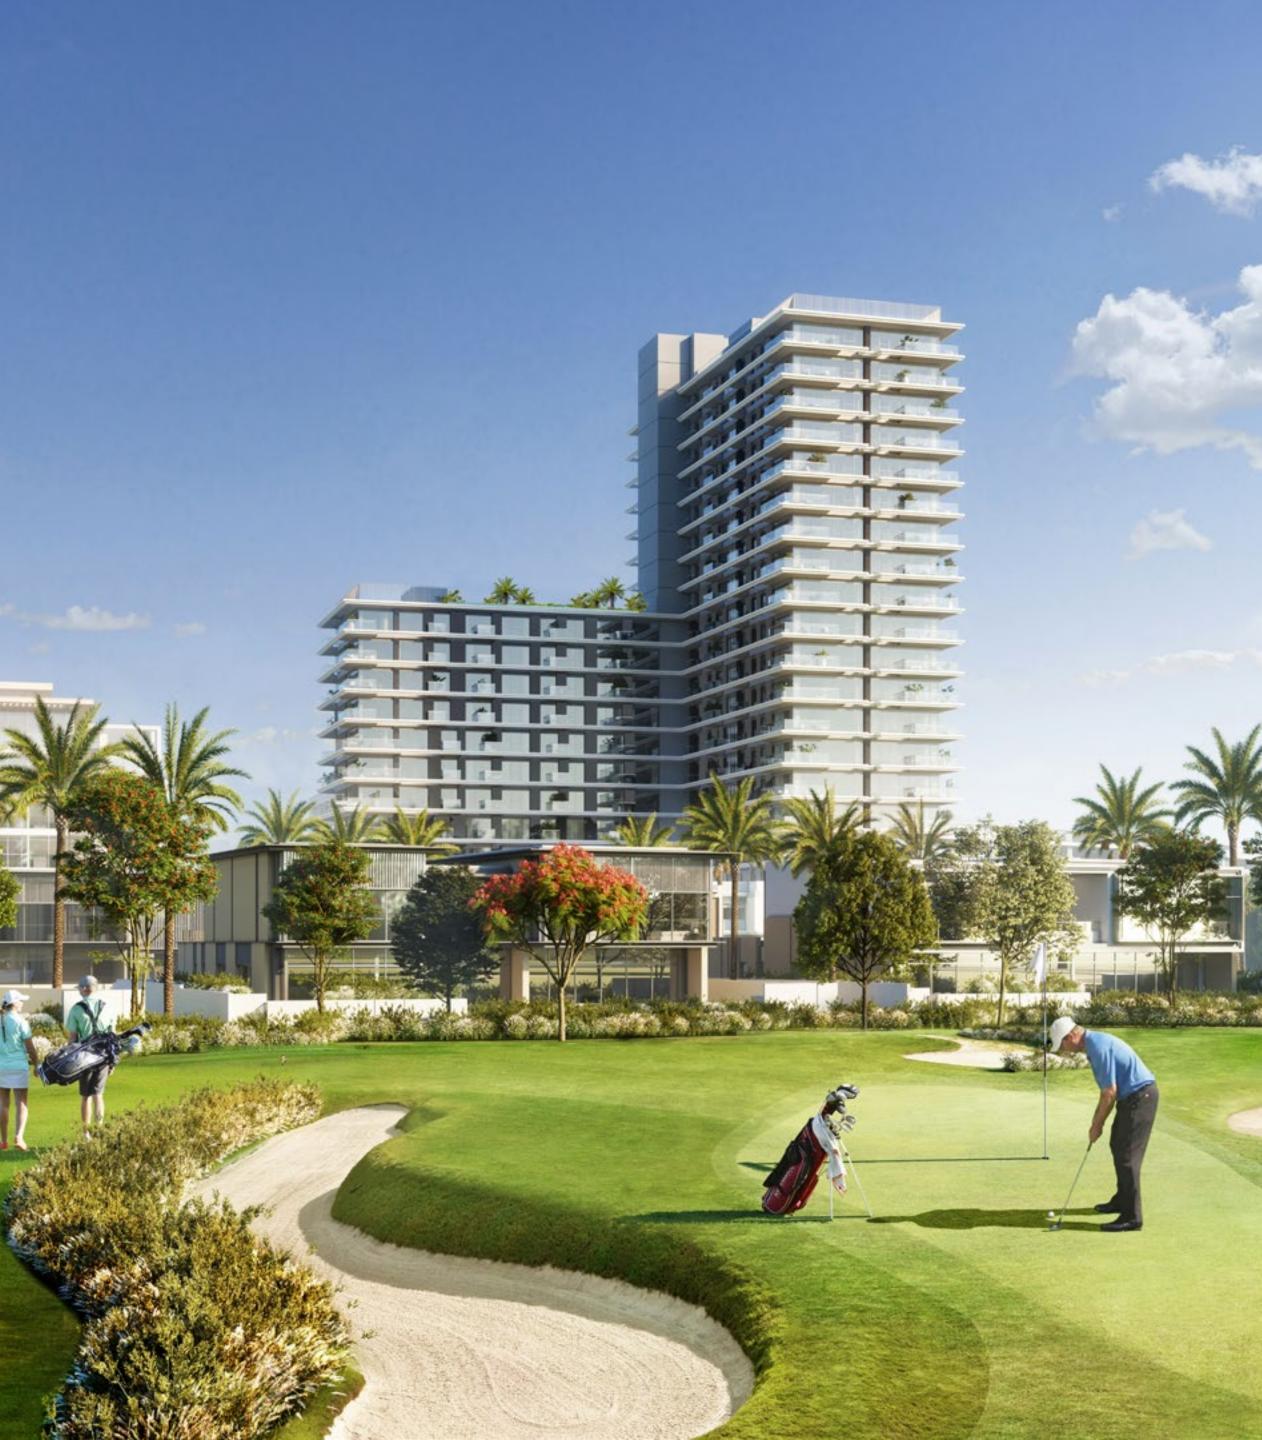

### DUBAI HILLS GOLF CLUB

Putt yourself a membership at the 18-hole Championship golf course.
Designed by European Golf Design, the world-class facility stretches across
1.2 million square metres offset by the natural beauty of Dubai Hills Estate.
Enjoy a floodlit practice facility, which includes a warm-up area, 9-hole short
course and practice putting green. Or enhance your performance through
fitness, yoga and aerobics at the 5,000 sqm Clubhouse.