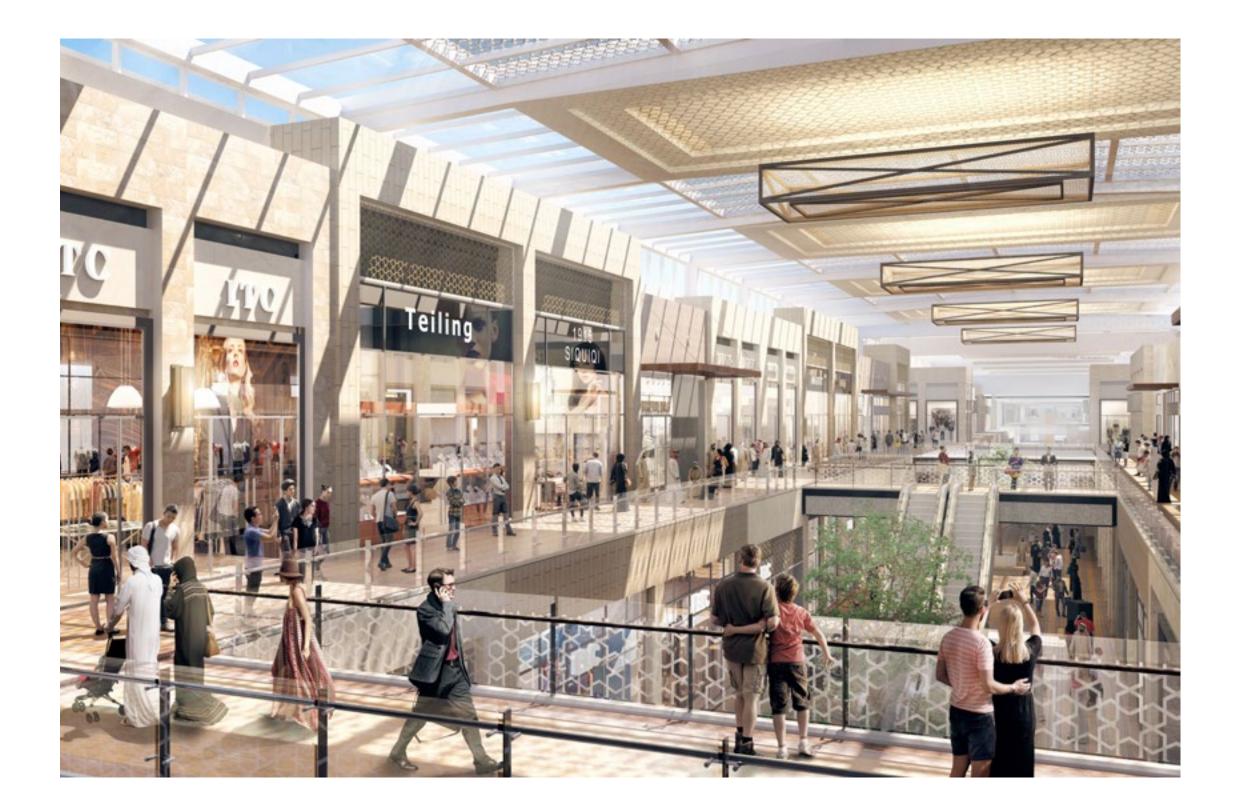

# DUBAI HILLS MALL

## DUBAI HILLS MALL

Located in Dubai Hills Estate, Dubai Hills Mall is set to become an inspiring centre of shopping, entertainment and leisure. Built on two levels, the mall will offer almost 2 million sq. ft. of space, set aside for over 650+ retail and restaurant outlets, as well as cinematic and family entertainment, along with a hypermarket.