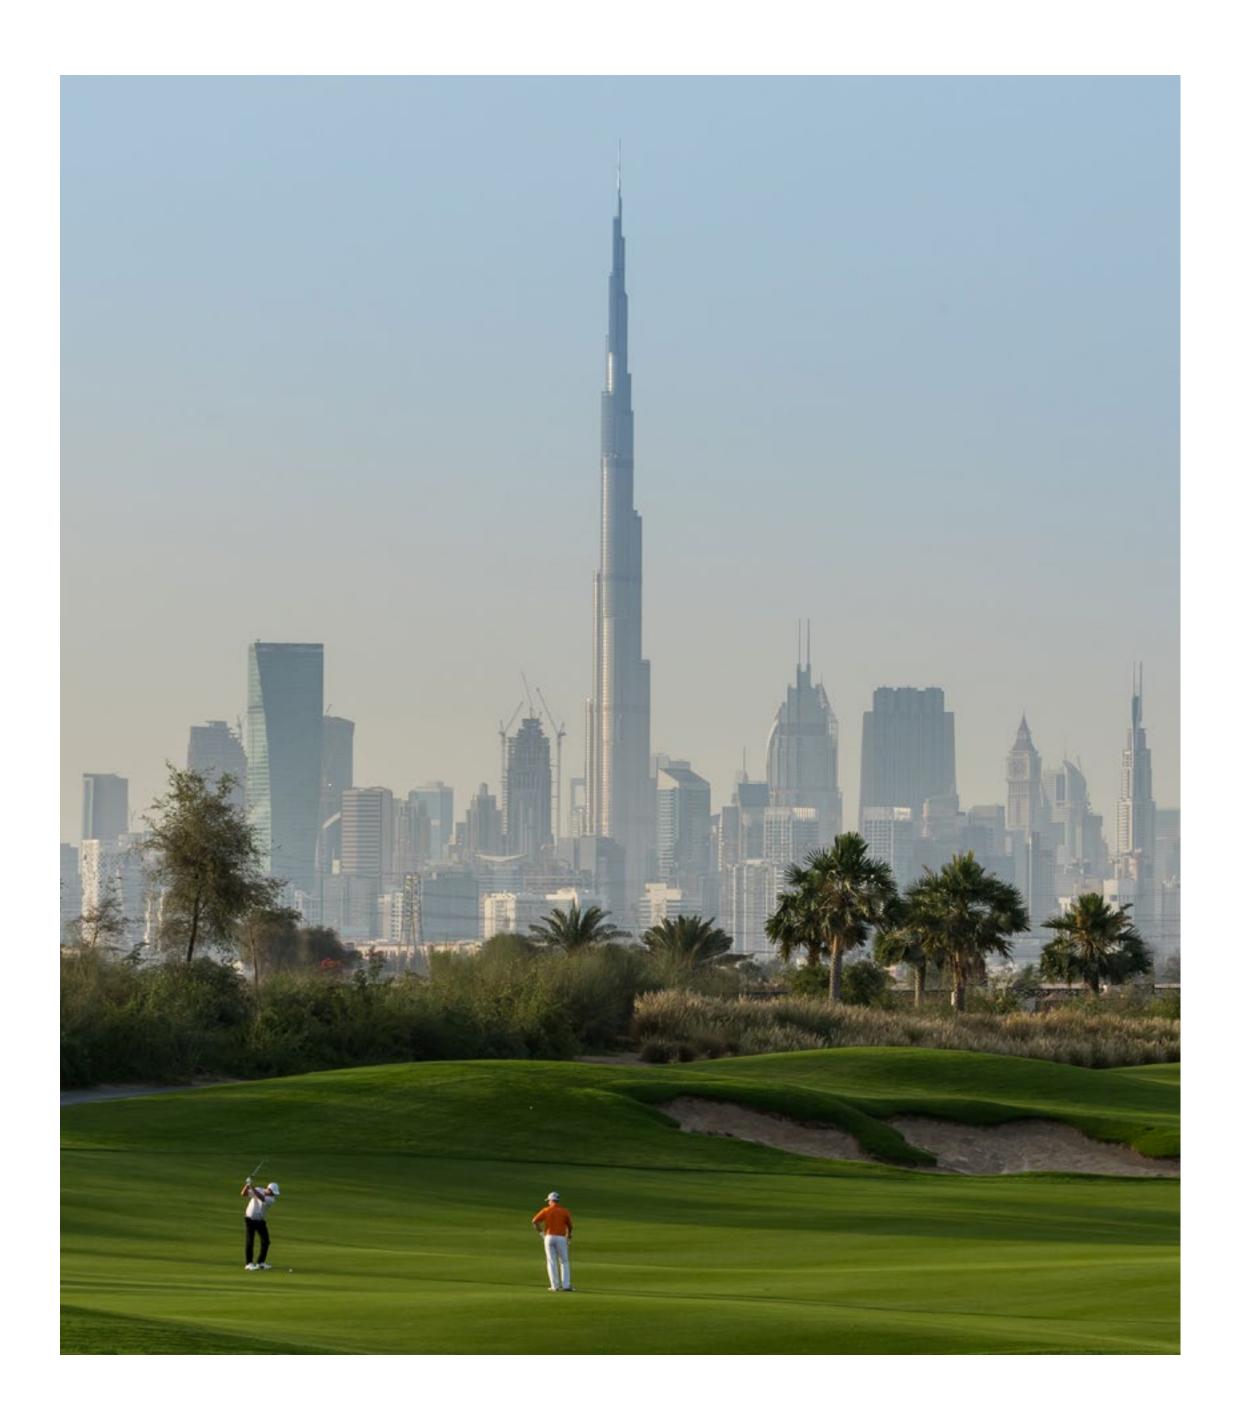

# DUBAI HILLS golf club

### DUBAI HILLS GOLF CLUB

Putt yourself a membership at the 18-hole Championship golf course.
Designed by European Golf Design, the world-class facility stretches across
1.2 million square metres offset by the natural beauty of Dubai Hills Estate.
Enjoy a floodlit practice facility, which includes a warm-up area, 9-hole short
course and practice putting green. Or enhance your performance through
fitness, yoga and aerobics at the 5,000 sqm Clubhouse.